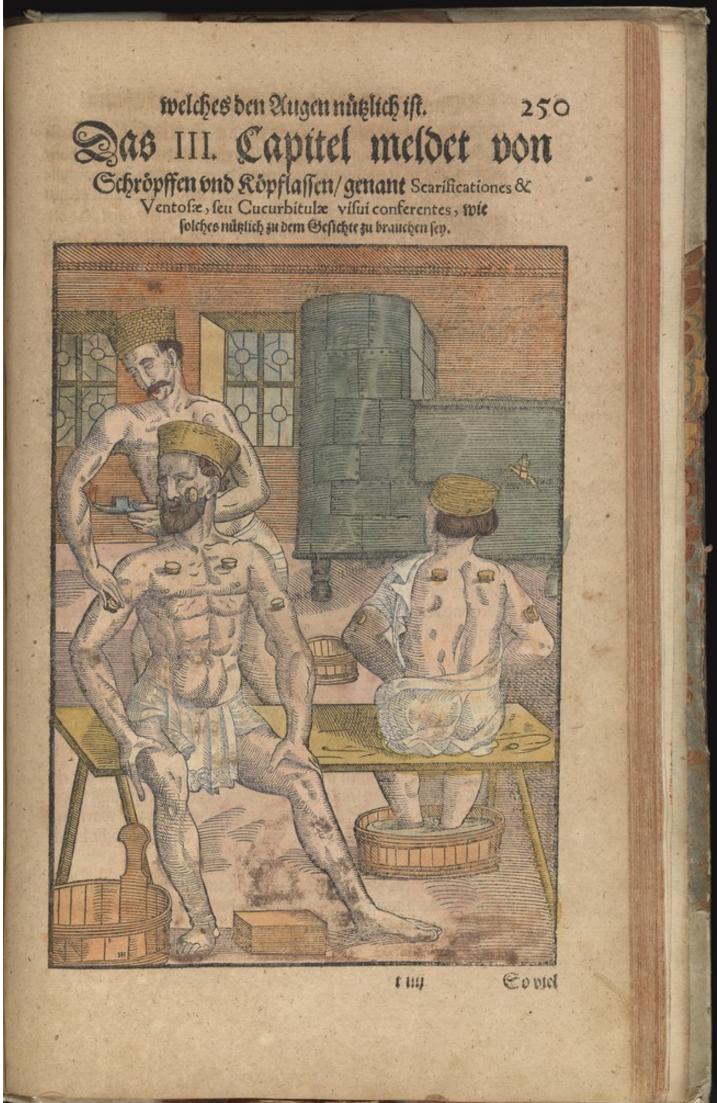

## Contributors

Bartisch, George, 1535-approximately 1607.

## **Persistent URL**

https://wellcomecollection.org/works/zdbnt8jd

## License and attribution

You have permission to make copies of this work under a Creative Commons, Attribution license.

This licence permits unrestricted use, distribution, and reproduction in any medium, provided the original author and source are credited. See the Legal Code for further information.

Image source should be attributed as specified in the full catalogue record. If no source is given the image should be attributed to Wellcome Collection.



Wellcome Collection 183 Euston Road London NW1 2BE UK T +44 (0)20 7611 8722 E library@wellcomecollection.org https://wellcomecollection.org