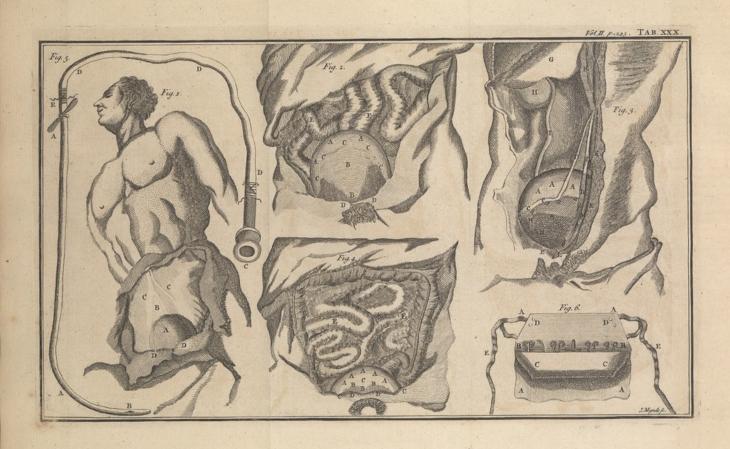

## Plate illustrating the position and state of the bladder

## **Contributors**

Heister, Lorenz, 1683-1758.

## **Persistent URL**

https://wellcomecollection.org/works/t3f3s6aw

## License and attribution

You have permission to make copies of this work under a Creative Commons, Attribution license.

This licence permits unrestricted use, distribution, and reproduction in any medium, provided the original author and source are credited. See the Legal Code for further information.

Image source should be attributed as specified in the full catalogue record. If no source is given the image should be attributed to Wellcome Collection.



Wellcome Collection 183 Euston Road London NW1 2BE UK T +44 (0)20 7611 8722 E library@wellcomecollection.org https://wellcomecollection.org