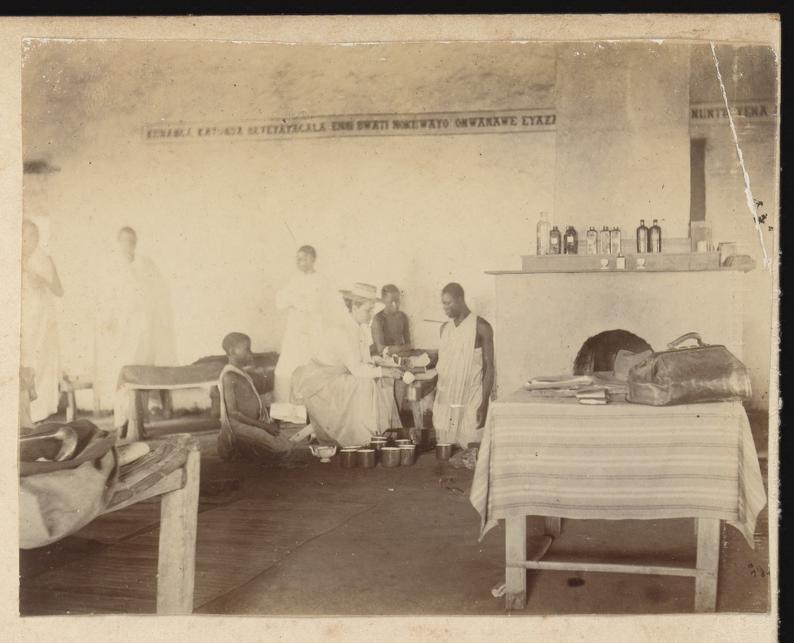

## Lady Katherine Cook giving out Beef tea to patients in the Men's Ward, (New) Mengo Hospital, Uganda

Image source should be attributed as specified in the full catalogue record. If no source is given the image should be attributed to Wellcome Collection.

Giving out Beet-tea in the Mens Ward.