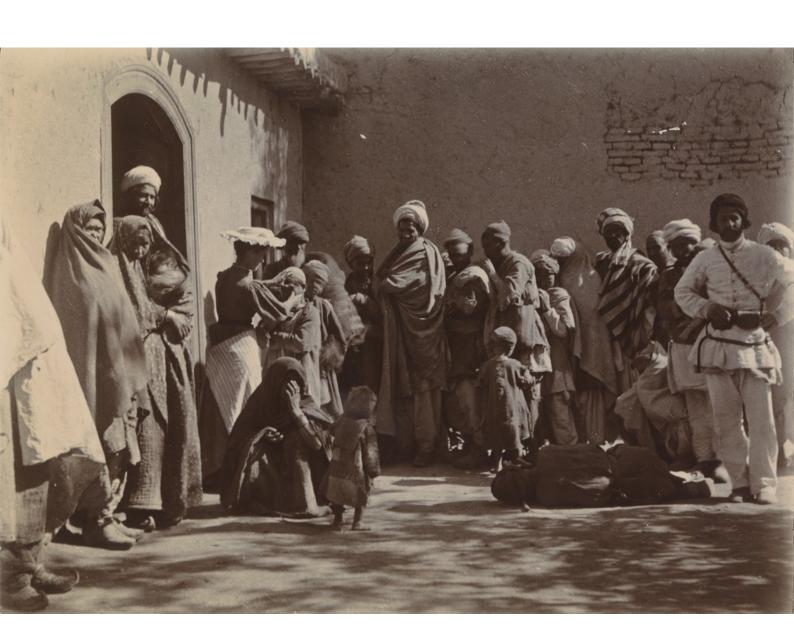

## Dr Hamilton examining a child's eyes outside the surgery surrounded by waiting people