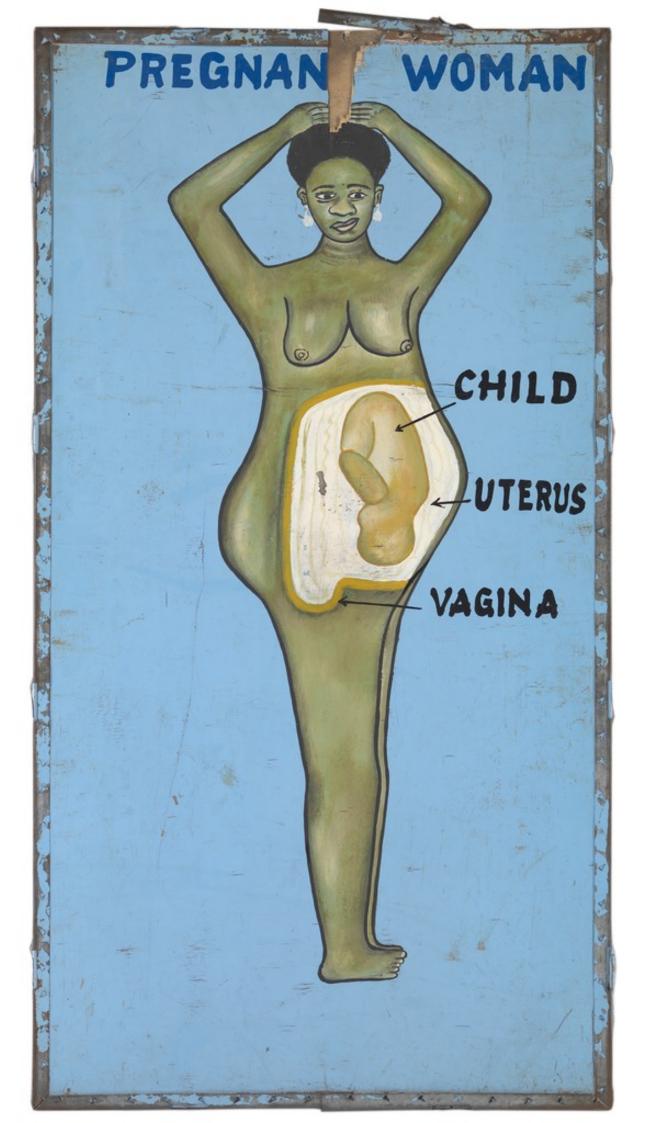

## Advertising panel portraying a pregnant female figure with the child, uterus and vagina labelled.