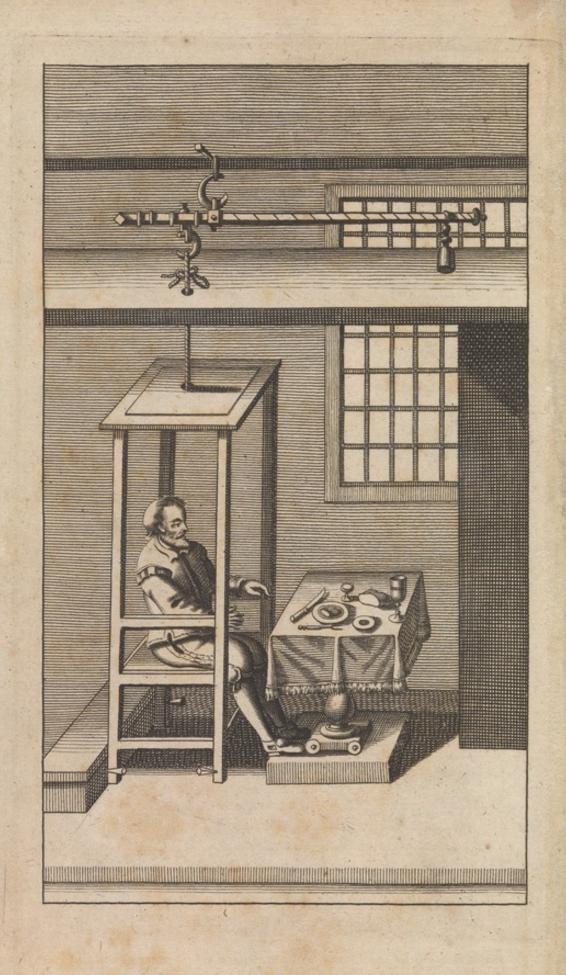

Engraving showing Sanctorio sitting in the balance that he constructed to determine the net weight change over time after the intake and excretion of food stuffs and fluids