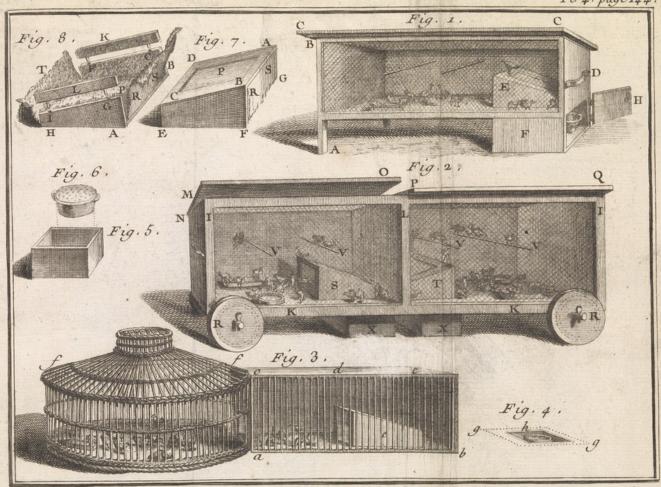

## **Poultry egg incubators**

## **Contributors**

Réaumur, René-Antoine Ferchault de, 1683-1757.

## **Persistent URL**

https://wellcomecollection.org/works/vaqqgpe9

## License and attribution

You have permission to make copies of this work under a Creative Commons, Attribution license.

This licence permits unrestricted use, distribution, and reproduction in any medium, provided the original author and source are credited. See the Legal Code for further information.

Image source should be attributed as specified in the full catalogue record. If no source is given the image should be attributed to Wellcome Collection.





Elis. Haussard se,