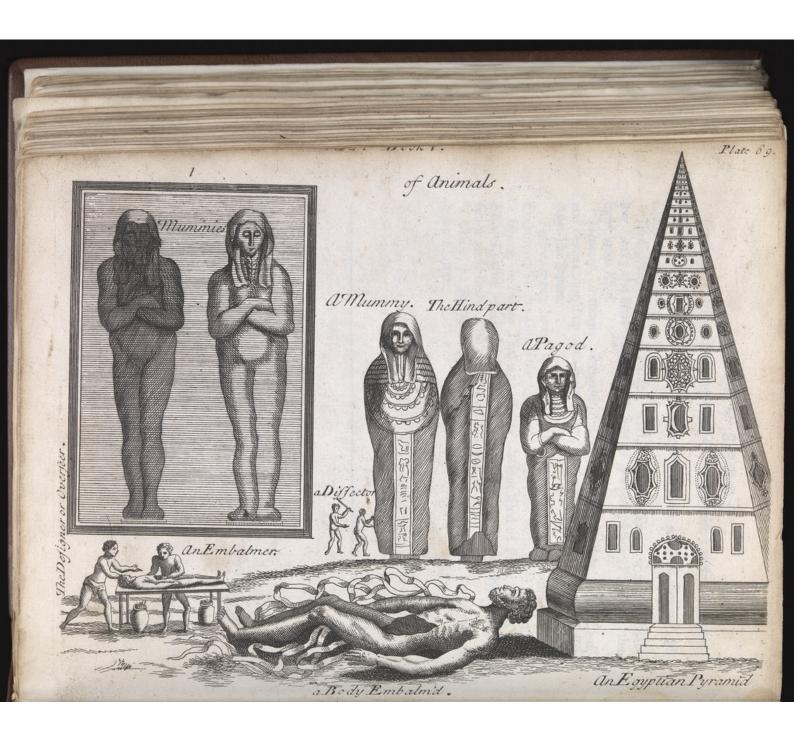

## Plate showing different types of mummies and the mummification process

## **Contributors**

Pomet, Pierre, 1658-1699.

## **Persistent URL**

https://wellcomecollection.org/works/e3wnmsfe

## License and attribution

You have permission to make copies of this work under a Creative Commons, Attribution license.

This licence permits unrestricted use, distribution, and reproduction in any medium, provided the original author and source are credited. See the Legal Code for further information.

Image source should be attributed as specified in the full catalogue record. If no source is given the image should be attributed to Wellcome Collection.