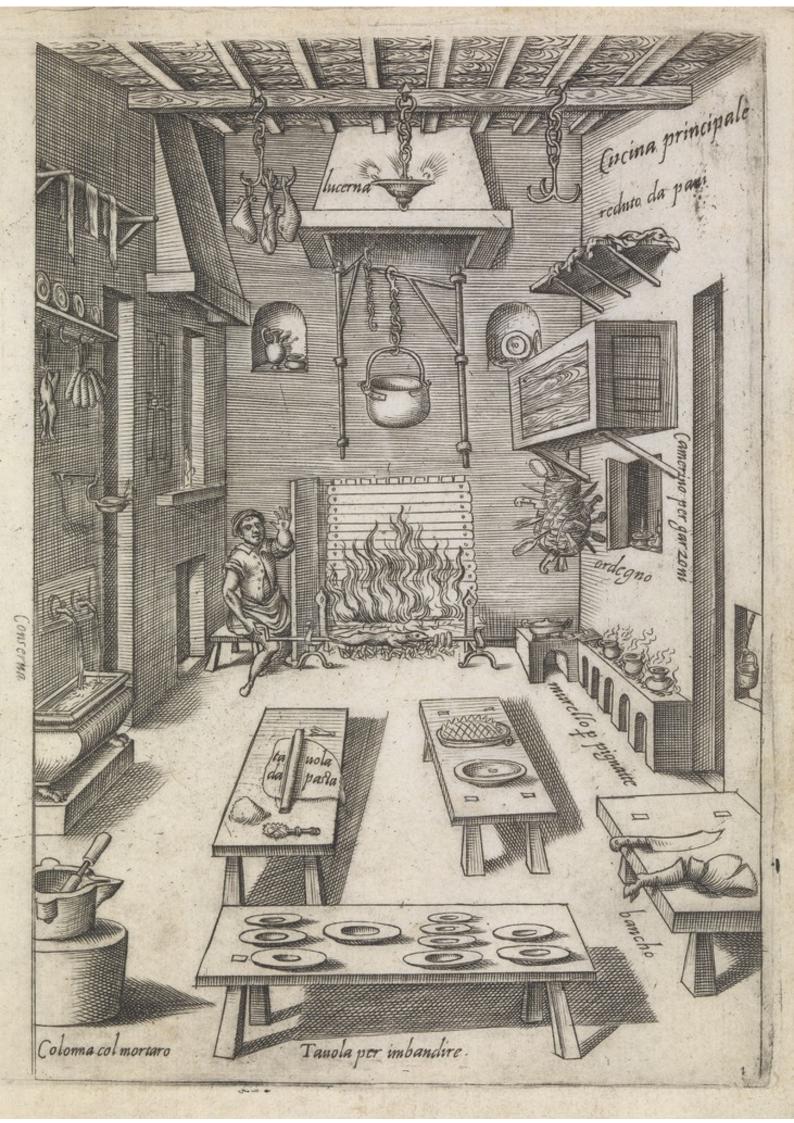

## A kitchen

## Contributors

Scappi, Bartolomeo.

## **Persistent URL**

https://wellcomecollection.org/works/qkzwpqkm

## License and attribution

You have permission to make copies of this work under a Creative Commons, Attribution license.

This licence permits unrestricted use, distribution, and reproduction in any medium, provided the original author and source are credited. See the Legal Code for further information.

Image source should be attributed as specified in the full catalogue record. If no source is given the image should be attributed to Wellcome Collection.



Wellcome Collection 183 Euston Road London NW1 2BE UK T +44 (0)20 7611 8722 E library@wellcomecollection.org https://wellcomecollection.org