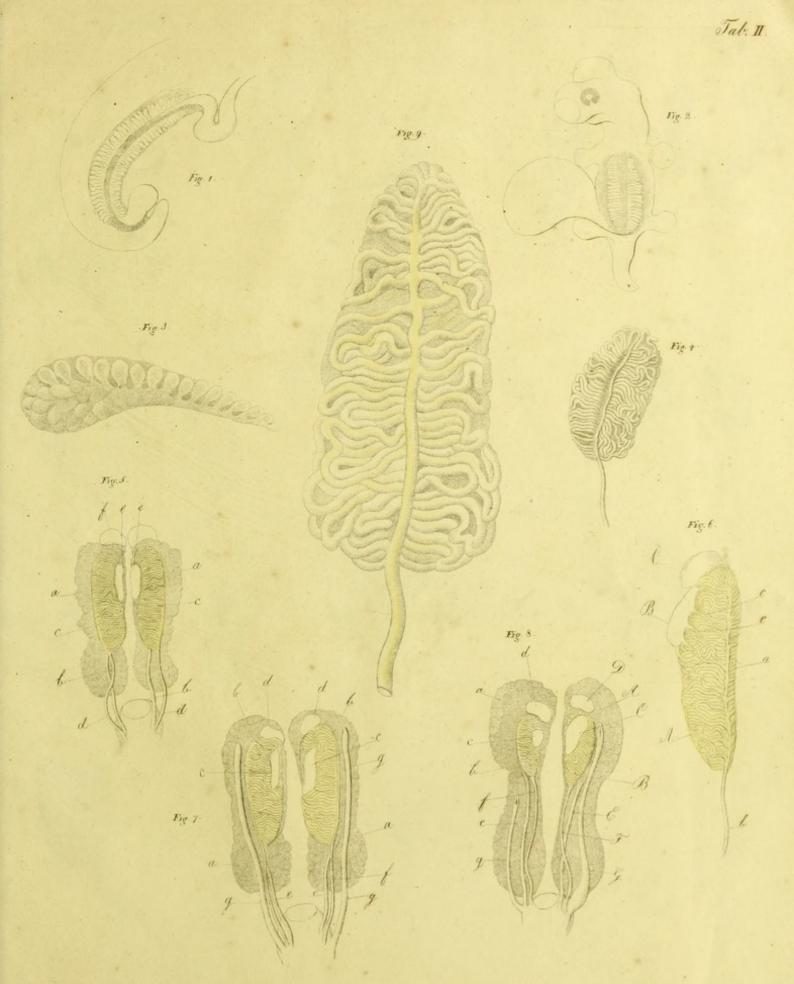

eite.
  - a Urinblase.
  - b. Harnröhre.
  - c. Uterus bicornis.
  - d. Vagina.
  - e. Vorderes noch gemeinschaftliches Stück der Harnröhre und Vagina.
  - f. Noch gemeinschaftlicher Aditus urogenitalis-
  - g. Clitoris.
  - h. Grosse Schamlippen.
- Fig. 10. Vergrösserte Ansicht der äussern weiblichen Genitalien dieses Foetus.
  - a. Die grossen Schamlippen.
  - b. Die Seitenstücke der Clitoris-Furche, welche durch Spaltung von unten aufwärts und Erweiterung der Schamöffnung zu innern Schamlippen oder Nymphen werden.
  - c. Die Eichel der Clitoris.
- d. Die noch kleine Schamöffnung am untersten Ende der Clitorisfurche.
- Fig. 11. Aeussere weibliche Genitalien von einem Schaffoetus von 4 Zoll Länge bis zum After.
- Fig. 12. Dieselben von einem weiblichen Hirschfoetns von 5 Zoll Länge.