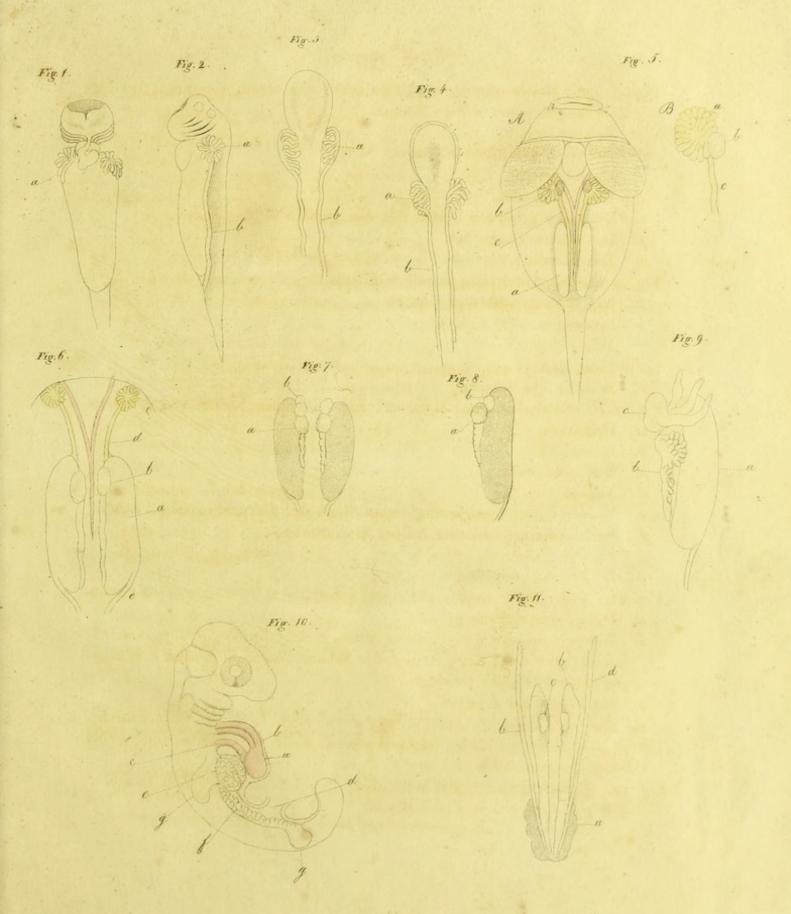

er Seite.
  - a Urinblase.
  - b. Harnröhre.
  - c. Uterus bicornis.
  - d. Vagina.
  - e. Vorderes noch gemeinschaftliches Stück der Harnröhre und Vagina.
  - f. Noch gemeinschaftlicher Aditus urogenitalis-
  - g. Clitoris.
  - h. Grosse Schamlippen.
- Fig. 10. Vergrösserte Ansicht der äussern weiblichen Genitalien dieses Foetus.
  - a. Die grossen Schamlippen.
  - b. Die Seitenstücke der Clitoris-Furche, welche durch Spaltung von unten aufwärts und Erweiterung der Schamöffnung zu innern Schamlippen oder Nymphen werden.
  - c. Die Eichel der Clitoris.
- d. Die noch kleine Schamöffnung am untersten Ende der Clitorisfurche.
- Fig. 11. Aeussere weibliche Genitalien von einem Schaffoetus von 4 Zoll Länge bis zum After.
- Fig. 12. Dieselben von einem weiblichen Hirschfoetns von 5 Zoll Länge.