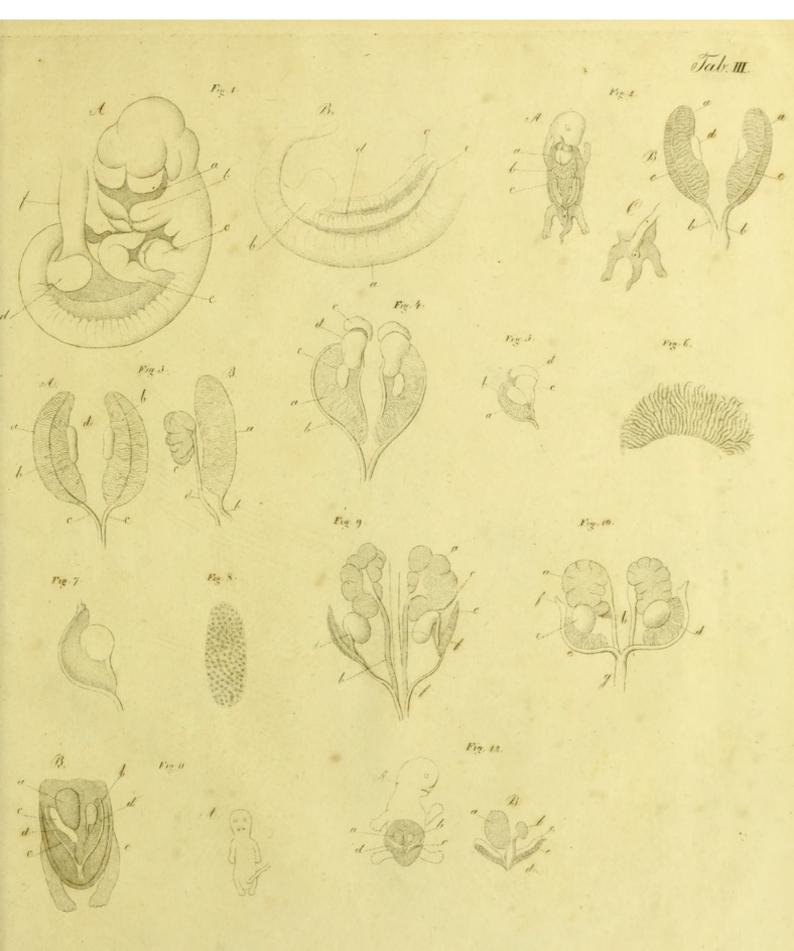

.
  - a Urinblase.
  - b. Harnröhre.
  - c. Uterus bicornis.
  - d. Vagina.
  - e. Vorderes noch gemeinschaftliches Stück der Harnröhre und Vagina.
  - f. Noch gemeinschaftlicher Aditus urogenitalis-
  - g. Clitoris.
  - h. Grosse Schamlippen.
- Fig. 10. Vergrösserte Ansicht der äussern weiblichen Genitalien dieses Foetus.
  - a. Die grossen Schamlippen.
  - b. Die Seitenstücke der Clitoris-Furche, welche durch Spaltung von unten aufwärts und Erweiterung der Schamöffnung zu innern Schamlippen oder Nymphen werden.
  - c. Die Eichel der Clitoris.
- d. Die noch kleine Schamöffnung am untersten Ende der Clitorisfurche.
- Fig. 11. Aeussere weibliche Genitalien von einem Schaffoetus von 4 Zoll Länge bis zum After.
- Fig. 12. Dieselben von einem weiblichen Hirschfoetns von 5 Zoll Länge.