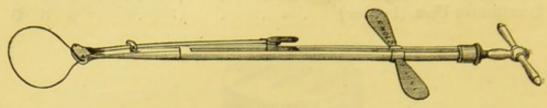

o years.

"Leeches draw blood too slowly. Effectual relief can only be given by rapid abstraction of blood, such as venesection or cupping. If the instrument be applied between the shoulders or to the nape of the neck the scars will not be an eyesore in after life."



Fig. 247. 1

# Dr. T. Wilson's Instrument for Anasarca, Fig. 247 . . 1 5 0

Dr. Thomas Wilson writes: "I stated my wants to Messrs. Arnold & Sons, instrument Manufacturers, 35 and 36, West Smithfield, London. They, after much trouble, produced the instrument, as seen in the accompanying diagram. This instrument is so rapid in its action that the scarifications are made almost without pain; the lancets can be set to the depth required. I have regularly used it ever since with the most satisfactory results."

#### ECRASEURS.



FIG. 248.

Ecraseur, Arnold and Sons' Improved Wire, very superior, Fig. 248

This instrument is so constructed that it is almost impossible for the wire to be broken. On the outer side of the instrument are attached rollers on which the wire traverses, which prevents contact with any sharp edges, and consequently is drawn through with greater ease and regularity.

Extract from Irish Hospital Gazette, June 16th, 1873, page 184 .- "We were pleased to find the instrument worked admirably, and in a few seconds the growth was cleanly removed without a teaspoonful of blood having been lost. The Improved Wire Ecraseur was supplied by Messrs. Arnold & Sons, of London. It seems peculiarly adapted for such cases, the wire being so prepared that it is almost impossible it can be broken."

Ecraseur