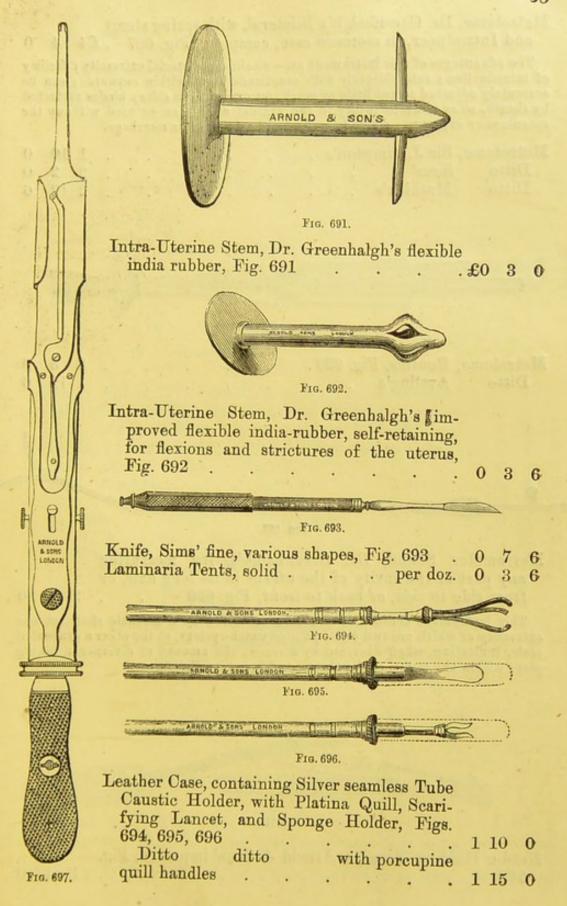

A catalogue of surgical instruments manufactured by Arnold and Sons, instrument makers by appointment to Her Majesty's Government; the Honorable Council of India; the Crown Agents for the Colonies; St. Bartholomew's Hospital; the Surgical Aid Society; and the principal provincial and colonial hospitals, etc., etc., 35 & 36, West Smithfield, London.