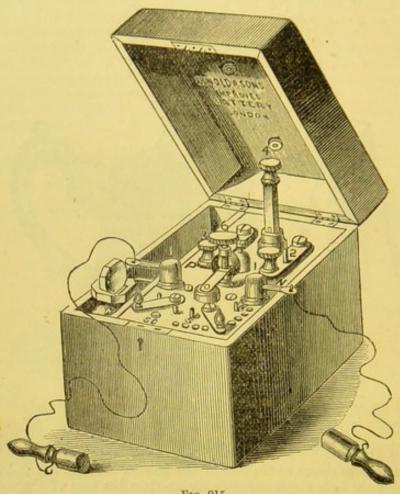

hrough the cylinder, descends the body and small arms of the cap, and finds exit only at the lowest point of the fluid to be inhaled. Passing up through the whole body of the inhalant, it emerges in the form of thoroughly medicated vapour, which is breathed without effort by the patient. The advantages claimed for it are efficiency and simplicity combined with durability and cheapness.



Fig. 914.

| Dr. Barnes | ' Improve | d Spe | culum | Vag | inæ, s | toutly       | plat | ed, |   |    |   |
|------------|-----------|-------|-------|-----|--------|--------------|------|-----|---|----|---|
| Fig. 914   |           |       |       |     |        | The state of |      |     | 1 | 10 | 0 |
| Gowlland's | Speculum  | Ani   |       |     | 100    |              |      |     | 0 | 15 | 0 |



Fig. 915.

Arnold and Sons' Improved, small size, Bichromate
Battery, Nickel Silver fittings, complete in walnut
case, Fig. 915 . . . . . . . . . . . £4 10 0

Directions for Use.—To set the battery in action, raise the handle or rod (4) perpendicularly, and then press down sufficiently to immerse the plates. As the solution becomes exhausted the handle must be lowered, but never more than sufficient to work the coil, and always drawn up after using and placed horizontally, to suspend the action. The small pins attached to the wires are to be placed in the raised heads (1, 1). The strength of the current is regulated by moving the small handle from w to s (weak to strong).

To fill the Battery, turn the screw-heads (3, 3), and by the raised pins turn the flat bars (2, 2) outwards, and by