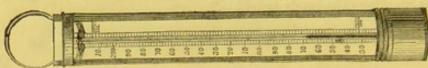

| 0 2      | 15<br>2<br>18<br>13 | 6   |



Fig. 661.

Dr. Teale's Clinical Thermometers, with one bent bulb and one straight for surface or axilla, Fig. 661 . . . £0 15 0



Fig. 662.

Bath Thermometer, Fig. 662 . . . . 2s., 3s., 0 5 0



Frg. 663.



Fig. 664.

Boxwood Thermometer, with enamel tube, the scale bevelled at the edges, very superior, Fig. 664 3s. 6d., 0 4 6



FIG. 665.

| Chemical The | rmometer,   | with br               | ass | hinge | and | join            | ted |   | 1024 |   |
|--------------|-------------|-----------------------|-----|-------|-----|-----------------|-----|---|------|---|
| boxwood sca  | le to 400°, | Fig. 665              |     |       | *   |                 |     | 0 | 7    | 6 |
| Ditto        | ditto       | 600°                  |     |       |     |                 |     | 0 | 12   | 6 |
|              |             | a company of the same |     |       | 1   | - Tar - 111 Ter |     |   |      |   |

FIG. 666.

|