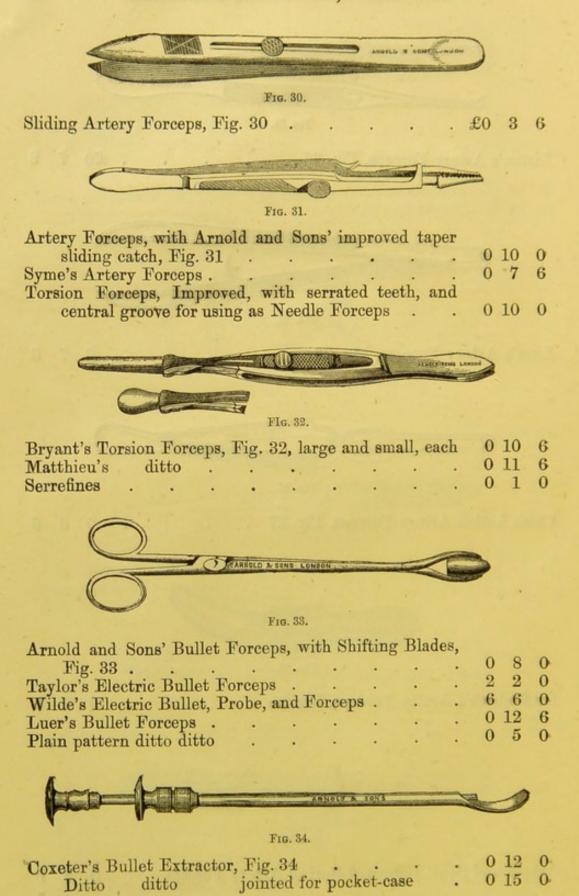

A catalogue of surgical instruments manufactured by Arnold and Sons, instrument makers by appointment to Her Majesty's Government; the Honorable Council of India; the Crown Agents for the Colonies; St. Bartholomew's Hospital; the Surgical Aid Society; and the principal provincial and colonial hospitals, etc., etc., 35 & 36, West Smithfield, London.