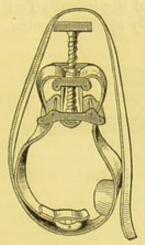

Ligature Wire,   | Iron, carefu  | lly : | anneal  | ed, j | per han | k        |   | 0 | 0 | 6 |
| Ditto            |               |       |         |       | per ree |          |   |   | 1 | 6 |
| Suture Needles,  | half-curved   | , pe  | r pack  | et o  | f six   | 9.       |   | 0 | 1 | 6 |
| Ditto            | full curved   |       | ditt    | ο.    |         |          | - | 0 | 1 | 6 |
| Ditto            | double eyes   |       | ditt    | 0 .   |         |          |   | 0 | 2 | 6 |
| Ditto            | grooved to    | carr  | y wire  |       |         |          |   | 0 | 2 | 6 |
| Ditto            | straight tri  | angu  | alar po | ints  | , per d | oz.      |   | 0 | 1 | 0 |
| Ditto            | straight, ex  | tra   | superio | r,    | ditte   | <b>.</b> |   | 0 | 3 | 0 |



FIG. 39.

| Petit's Spiral Tourniquet, | Fig. 39 | ) . |  |  | £0 | 7 | 6 |
|----------------------------|---------|-----|--|--|----|---|---|
| Field Tourniquet           |         |     |  |  | 0  | 3 | 0 |



Fig. 40.

| Arnold and Sons' Improved Field Tourniquet, which can | n |   |   |
|-------------------------------------------------------|---|---|---|
| be instantaneously secured, Fig. 40                   |   | 3 | 0 |



Fig. 41.

| Signoroni's Tourniquet, | Fig. | 41 |  |  |  |  |  | 1 | 7 | 6 |
|-------------------------|------|----|--|--|--|--|--|---|---|---|
|-------------------------|------|----|--|--|--|--|--|---|---|---|

| Fergusson's modification of | Signo | roni's Tou | rniq | uet, wi | th |    |    |   |
|-----------------------------|-------|------------|------|----