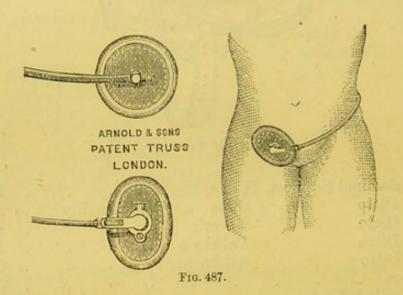

|
| Ditto                     | Ashb   | urne  | r's    |       |       | 0 | 15 | 0 |
| T Bandages                |        |       |        |       |       | 0 | 1  | 6 |
| Eighteen-tailed Bandages  |        |       |        |       |       |   | 2  |   |
| Strait Waistcoats         |        |       |        |       |       | 0 | 14 | 0 |
| Ditto Arnold a            |        |       |        |       |       | 1 | 1  | 0 |
| Lunatic Belts, Arnold and | Sons'  | Impi  | oved,  | comp  | olete | 2 | 2  | 0 |
| Ditto Manacles, complet   | е.     |       |        |       |       | 2 | 10 | 0 |

Note.—Measurements required for Abdominal or Umbilical Belts, circumference round A, E, and C, Fig. 482.

Measurements required for Riding Belts, circumference round A, B, C, Fig. 485.

#### TRUSSES.



Arnold and Sons' Improved Self-adjusting Truss, with Ditto

This truss is so constructed that the ball-and-socket pad can be readily fixed at any required angle or left perfectly free if desired. The covering is of tubular india rubber, which rotates with every movement of the body, thereby rendering the pads immovable. The truss can be increased or shortened as required by simply turning the pad at back.



FIG. 488.

|                 | Cinalo Tun | es Fig. 488 .  |  | 0 | 2 | 6 |
|-----------------|------------|----------------|--|---|---|---|
| Circular spring | ditto      | overed, best   |  | 0 | 3 | 6 |
| Ditto<br>Ditto  | ditto      | extra superior |  | 0 | 5 | 0 |



| Circular Spring, | Double Tru | ss. Fig. 48 | 9.       | willia. | . £ | 0 | 5  | 0 |
|------------------|----