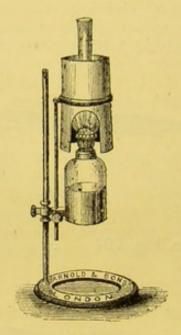

| ALE S | 1  | 6 |
| Microscopic Syringe, with stopcock and three pipes, in case |       | 1  | 0 |
| Frog Plates 7s.,                                            | U     | 10 | 6 |
| Frog Plates                                                 | 0     |    | 6 |
| Hand Magnifiers for dissecting                              | 0     |    | 0 |
| Turn Tables                                                 | 0     | 6  | 6 |
| Silver Paraholic Keffector on Stand, With Dan-and-Socace    | 0     | 10 | 0 |
| joint                                                       | 0     | 12 | 6 |



FIG. 797.

Scissors, Microscopic, Fig. 797

. .£0 4 6



FIG. 798.

Forceps, Microscopic, Fig. 798 .



FIG. 799.

Scalpel, Microscopic, Fig. 799 .



Fig. 800.

Needle, Microscopic, Fig. 800 .



Fig. 801.

### Microscopic Lamp, Arnold and Sons' Improved, Fig. 801 12s. 6d. and £0 15 0

Is fitted with Hailes's porcelain shade and has all necessary adjustments; the glass reservoir is protected by a brass case, from which it can be readily removed, and in which it rotates, so that either the edge or flat side of the flame can be turned towards the opening in the shade. The shade can be adjusted to its proper height in relation to the flame, and clamped in that position by means of the screw facing the observer; the whole can then be moved up or down upon the pillar and clamped at the required height by the screw to the left of cut, without deranging the adjustment of the shade. The Lamp mount is hinged so that the gallery, &c., may be turned back to facilitate the cutting and trimmi