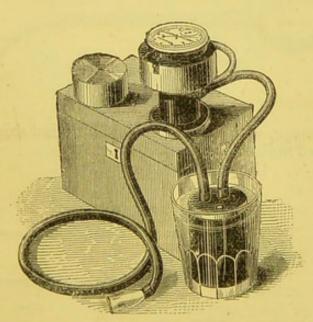

xtract from the Medical Times and Gazette, January 20th, 1872:—"The main spring is attached to the framework of the instrument by a hinge joint which permits free vertical but no lateral movement. Its free extremity, which is covered by an ivory pad, rests upon the artery (usually the radial) from which it is proposed to obtain a tracing. To this spring is attached a block which forms the centre of movement for a lever of the third order, which encloses it by the bifurcation of its extremity, a pin projecting from either side of the block, and passing through each extremity of the bifurcation, thus ensuring a perfect vertical movement free from lateral oscillations."

Sphygmograph, Arnold and Sons' Improved . . . 5 5 0



Fig. 295.

Spirometer, Improved Portable, Casella's, in neat maho-



Fig. 296.

Spirometer, Improved Portable, Lownde's, in neat mahogany case,  $3\frac{3}{4}+3\frac{3}{4}$ , Fig. 296 . . . . . . . . . . . . 5 5 0

| Spirometer, Hutchinson's .       |       | . '   |      |       | . : | £4 | 4 | 0 |
|----------------------------------|-------|-------|------|-------|-----|----|---|---|
| Ditto portable, for measuring    | g the | vital | capa | acity | of  |    |   |   |
| the chest                        |       |       |      |       |     | 1  | 4 | 0 |
| Stethometer, Dr. Quain's .       |       |       |      |       |     | 2  | 2 | 0 |
| Stethoscope Holder, Dr. Wright's |       |       |      |       |     | 0  | 2 | 0 |

# LARYNGEAL AND TRACHEA INSTRUMENTS.



Instrument for opening the mouth, Fig. 297 . . . 0 17 6



Fig. 298.

Laryngeal Syringe,