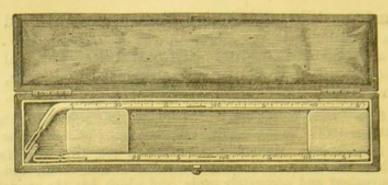

| 0 2      | 15<br>2<br>18<br>13 | 6   |



Fig. 661.

Dr. Teale's Clinical Thermometers, with one bent bulb and one straight for surface or axilla, Fig. 661 . . . £0 15 0



Fig. 662.

Bath Thermometer, Fig. 662 . . . . 2s., 3s., 0 5 0



Frg. 663.



Fig. 664.

Boxwood Thermometer, with enamel tube, the scale bevelled at the edges, very superior, Fig. 664 3s. 6d., 0 4 6



FIG. 665.

| Chemical The | rmometer,   | with br               | ass | hinge | and | join            | ted |   | 1024 |   |
|--------------|-------------|-----------------------|-----|-------|-----|-----------------|-----|---|------|---|
| boxwood sca  | le to 400°, | Fig. 665              |     |       | *   |                 |     | 0 | 7    | 6 |
| Ditto        | ditto       | 600°                  |     |       |     |                 |     | 0 | 12   | 6