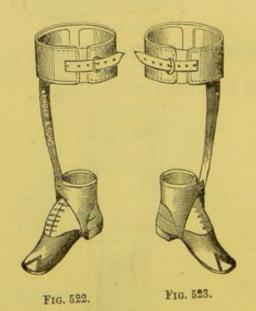

|       |          |       | 2 | 2  | 0 |  |
| TO: 14. double diffic                 | ċ-    | abildnon |       | 0 | 5  | 0 |  |
| Ditto tin covered wash leather        | r for | children |       | 0 | 0  | 0 |  |
| Little's Instrument for Club Foot .   |       | £1 10s.  | and   | 2 | 2  | 0 |  |



Fig. 517.



Fig. 518.



Fig. 519.

| Instrument for Talipes, | by Mr. Richard Davy, Figs. 517, |   |   |
|-------------------------|---------------------------------|---|---|
| 518, 519                | £2 2s. to £3                    | 3 | 0 |
| Adams' Instrument for   | Club Foot, Improved 2           | 0 |   |



Double steel support and boot to knce, Fig. 520 £1 15s. to 2 10 0



Single steel support and boot to knee for children, Fig. . 521 . . . . . . . . . . . . £1 10 to £2 2 0







Frg. 526.

Fig. 527.

Fig. 528.

Improved Walking Boot for Talipes, by Mr. Richard Davy, Figs. 526, 527, and 528 . . . £2 2s. to 3 3 0

Extract from the British Medical Journal, May 17th, 1873:—"In the after treatment of talipes varus and valgus, having so far rectified the distortion as to be able to dismiss the further use of the shoe, figured in the British Medical Journal, November 16th, 1872 (page 548), I have found the employment of the following boot most useful. The mechanism for maintaining the needful invertion or evertion of the anterior part of the foot is placed completely in the block of leather at the heel; a small aperture at the point where the spur box is placed admits the key for the movement. Any dirt is prevented from entering by the circularity of the leather, c