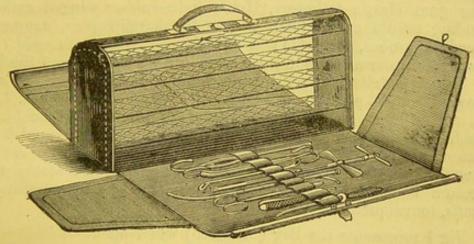

| Finger Splints 187                                                                             |
| Wilmot's Fillet 43                                                                  | ", Finger Splints 100                                                                          |
| Wilson's Instrument for Ana-                                                        | ", Leg Splints 188<br>Zwanke's Pessaries . 112, 113, 341                                       |
| sarca                                                                               | Zwanke's ressaries . 112, 116, 511                                                             |

### A CATALOGUE

OF

## SURGICAL INSTRUMENTS.

مرور والمراجعة

## ARNOLD & SONS' SURGICAL BAG (REGISTERED).

AS SUGGESTED BY MR. BARNARD HOLT.



Fig. 1.



FIG. 2.

The surgical bag as represented (fig. 1) open, which shows a series of wire trays fitted in the central portion of the bag for cases, and the two sides or flaps, with loops for lithotrites, catheters, &c.

The bag contains—(1) A case containing two amputating knives, Butcher's amputating saw, and catlin. (2) A case containing three scalpels, two curved bistouries, a hernia knife, two lithotomy knives, two harelip or tenotomy knives, probe, sharp-pointed pair of scissors, pair of artery forceps or tenaculum, pair of spring forceps, aneurism needle, double hook, and hernia director. (3) A case containing three cataract knives, Tyrrell's hook, four needles, silver curette and hook, Adam's eyelid retractor, set of Bowman's probes, Critchett's fine groove director, pair of