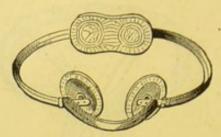

ditto      | extra suj   | perior . | 11211.5 |     |   | 10 |   |
| Moc-main Single  | Truss .    |             | 11.0     |         |     |   | 10 |   |
| Ditto            | supe       | rior .      |          |         |     | 0 | 15 | 0 |
| Ditto            | extra      | superior    |          |         |     | 1 | 1  | U |



Fig. 490.

| Moc-main | Double | Truss, Fig. 490 |   |  | 1. | 0 1 | 5 | 0 |
|----------|--------|-----------------|---|--|----|-----|---|---|
|          | 44.    | super .         |   |  |    | 1   | 5 | 0 |
| Ditto    | ditto  | extra superio   | r |  |    | 11  | 0 | 0 |



Fig. 491.

| Curinon o (only on hand)   | 0 | 4  | 6 |
|----------------------------|---|----|---|
| Ditto covered, best        | 0 | 1  | 6 |
| covered in morocco leather | 0 | 10 | 6 |



FIG. 492.

| Salmon's | (expired patent)  | Double Truss, Fig | . 4  | 92 .     | .£0 |    |   |
|----------|-------------------|-------------------|------|----------|-----|----|---|
| Ditto    | ditto             | covered, best .   |      |          | . 0 | 15 | 0 |
| Ditto    | ditto             | Arnold and Son    | s' ] | Improved | ,   |    | - |
| extra li | ight, and covered | in morocco leathe | r.   |          | . 1 | 1  | 0 |



Cole's (expired patent) Single Truss, Fig. 493 . . . 0 7 0 Ditto ditto covered, best . . . 0 10 6



Fig. 494.

| Cole's (expired p         | atent) Dou | ble Truss, Fi | ig. 494 .  | - | 14 |  |
|---------------------------|------------|---------------|------------|---|----|--|
| Ditto<br>Arnold and Sons' | di         | tto cover     | rea pest . |