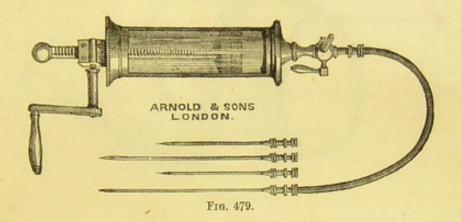

| in morocco leather case, medium size, Fig. 478 .                                                             | . 4      | 4  | 0 |
| Ditto large, Fig. 478                                                                                        |          |    |   |
| Ditto mounted on ebony stand, glass                                                                          |          |    |   |
| barrel, piston, with rack movement, three stop cocks                                                         |          |    |   |
| with full set of needles and trocars of various sizes                                                        |          |    |   |
| in handsome morocco case                                                                                     | . 10     | 10 | 0 |



Aspirator, with Arnold and Sons' improved rack and pinion movement to enable the operator to draw up the plunger without exertion, complete in morocco case, Fig. 479 



Fig. 480.

| 4 | 4 | 0                 |
|---|---|-------------------|
|   |   |                   |
| 2 | 2 | 0                 |
| 3 | 3 | 0                 |
|   | 2 | 4 4<br>2 2<br>3 3 |



Fig. 481.

| Aspirator, Arnold and Sons' Improork to fit any size bottle, and tw | oved, | with | india | -rub | any |       |    |    |
|---------------------------------------------------------------------|-------|------|-------|------|-----|-------|----|----|
|                                                                     |       |      |       |      |     | C2-16 | 10 | 0. |
| case, Fig. 481