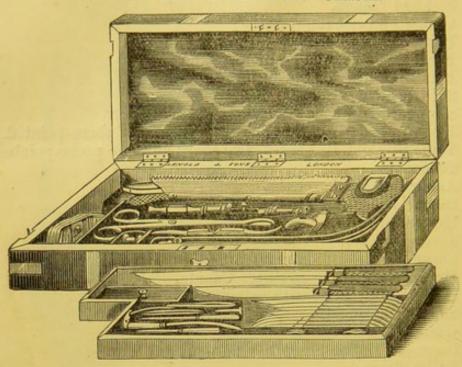

A catalogue of surgical instruments manufactured by Arnold and Sons, instrument makers by appointment to Her Majesty's Government; the Honorable Council of India; the Crown Agents for the Colonies; St. Bartholomew's Hospital; the Surgical Aid Society; and the principal provincial and colonial hospitals, etc., etc., 35 & 36, West Smithfield, London.

# ARNOLD AND SONS,

INSTRUMENT MAKERS BY APPOINTMENT

TO

HER MAJESTY'S GOVERNMENT: THE HONORABLE COUNCIL OF INDIA; THE CROWN AGENTS FOR THE COLONIES; ST. BARTHOLOMEW'S HOSPITAL; THE SURGICAL AID SOCIETY; AND THE PRINCIPAL PROVINCIAL AND COLONIAL HOSPITALS, ETC. ETC.

35 & 36, WEST SMITHFIELD, LONDON.

1879. Entered at Stationers' Hall. . 