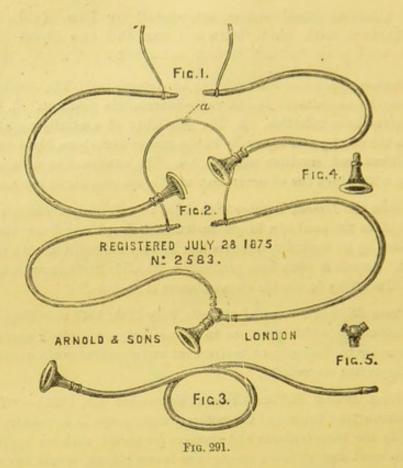

safe. It consists of a piece of silk-covered tubing of uniform calibre, provided at one end with an ear-peg and at the other with a chest-piece. The ear-peg presents a minute lateral perforation, which prevents the air from impinging unpleasantly upon the membrane when the chest piece is moved."

Extract from Student's Journal, November 6th, 1875:—"Messrs. Arnold and Sons have introduced a new Flexible Stethoscope to the notice of the medical profession which is superior to the ordinary stethoscope in common use. We have had one of these instruments in use for some time past, and have found it particularly valuable in auscultating the pulmonary organs, especially in children and aged persons, as it enables one to ascertain the condition of the whole chest without disturbing the patient."



#### TO USE THE INSTRUMENT AS A

DIFFERENTIAL STETHOSCOPE (as Fig. 1), the two cups or collectors are screwed on to the end of the tubes.

BIAURAL (Fig. 2), the two tubes are screwed into the union mount and one chest-piece screwed thereon.

SINGLE FLEXIBLE STETHOSCOPE (Fig. 3), screw the chest-piece on the end of the tube.

These changes can be made at pleasure and almost immediately.

Extract from the British Medical Journal, November 13th, 1875:—"The advantages of a Double Flexible Stethoscope are apparent in a moment's consideration. The ease to the auscultator, who may be seated at his patient's bedside, and with comfort to himself and patient apply the instrument to all parts of the body without painful pressure or other inconvenience."

Extract from the Medical Times and Gazette,