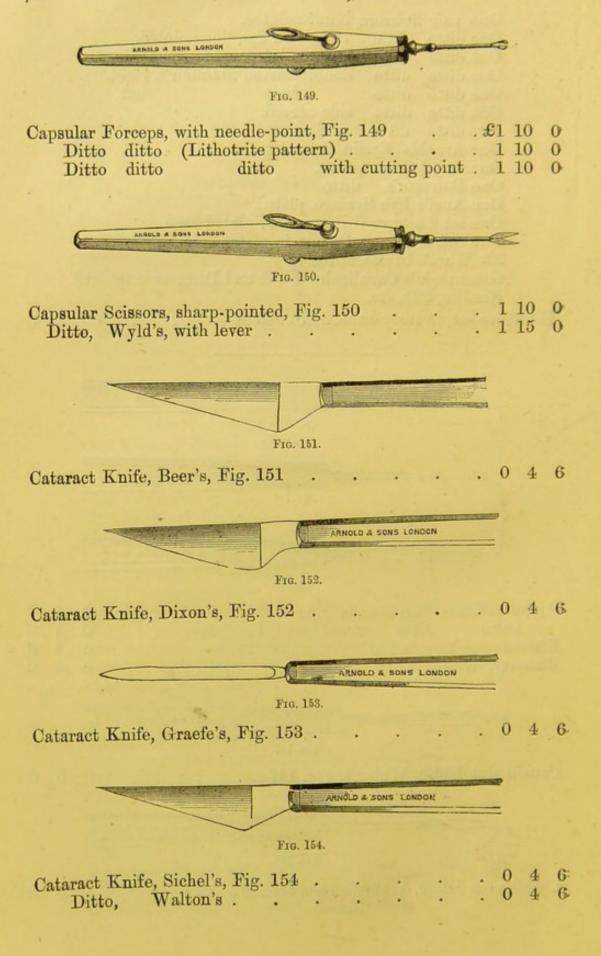

NOLD & SONS LONDON  FIG. 145.  ARNOLD & SONS LONDON  FIG. 146.  Angular Knife, Taylor's sharp point, Fig. 146                                                                            |     | 0 0 0 0 | 4 4 4 4 | 6       |
| FIG. 144.  ABNOLD & SONS LONDON  FIG. 145.  ARNOLD & SONS LONDON  FIG. 146.                                                                                                                           |     | 0 0 0 0 | 4 4 4 4 | 6 6 6 0 |
| Fig. 144.  ABNOLD & SONS LONDON Fig. 145.  ARNOLD & SONS LONDON Fig. 146.  Angular Knife, Taylor's sharp point, Fig. 146 Ditto ditto round point, Fig. 144 Bistoury for Fistula Lachrymalis, Walton's |     | 0 0 0 0 | 4 4 4 4 | 6       |



Canaliculus Knife, Weber's, Fig. 147

Fig. 148.

Canaliculus Knife, Weber's Improved, Fig. 148 .









Fig. 164.

Entropium Forceps, Desmarre's, left, Fig. 164 . . 0 8 0



FIG. 165.

| Entropium Forceps. | improved cross action,                   | Fig. | 165 | 0 | 8 | 0 |
|--------------------|------------------------------------------|------|-----|---|---|---|
| Ditto              | improved cross action,<br>White Cooper's |      |     | 0 | 8 | 0 |



Frg. 166.

| Entropium Force | os, Wylde's, | Fig. 166 |  |  |  | . £0 | 8 | 0 |
|-----------------|--------------|----------|--|--|--|------|---|---|
|-----------------|--------------|----------|--|--|--|------|---|---|



Fig. 167.

| Eye Compress, Greenslade's, Fig. 167                                                                                   |                     | 0 15 0    |
|------------------------------------------