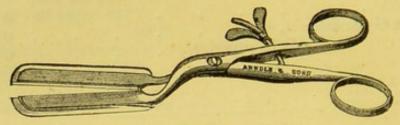

| Wutzer's Ins<br>Davis's<br>Fergusson's<br>Rothmund's | ditto | the radical cure of Hernia ditto ditto | 2 | 4 0 4 | 0 |
|------------------------------------------------------|-------|----------------------------------------|---|-------|---|
| -communu s                                           | unio  | ditto                                  | 4 | 4     |   |

| Stanley's Silver Director                  | 0 |
|--------------------------------------------|---|
|                                            | U |
| Stanley's steel ditto                      | 6 |
| Key's ditto ditto                          | 6 |
| Hernia Bistoury, ivory handle              | 6 |
| Ditto with concealed regulating blade 0 15 | 0 |
| Wood's Hernia Needle                       | 0 |

# RECTUM INSTRUMENTS.



Fig. 622.

| Allingham's Ligature Instrument          |