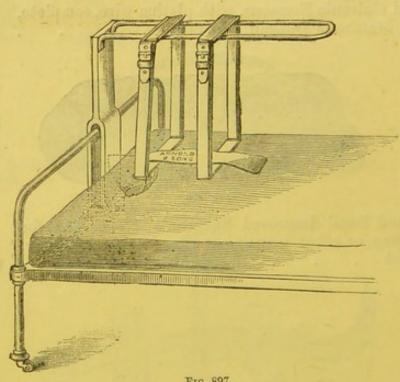

|       |     |      |      |     | 0 | 1 | 6 |



FIG. 892.

Arnold and Sons' Modification of Rose's Vaccinator in Porcupine Quill Handle, Fig. 892. . . . £0 10 6



Fig. 893.

Improved Galvanic Ecraseur, with platina wire, complete, by Dr. Matthews Duncan, Fig. 893 . . . . . . . . 5 10 0



Fig. 894.

Arnold and Sons' Improved Surgeon's Hand Bag for Midwifery or other instruments, in Morocco leather, Fig. 894 . . . . . . . . . . . . 0 15 0



Fig. 895.

Mr. Callender's Splint for Syme's or other Amputations, with hinged joint for painless dressing of the stump, Fig. 895

Ditto ditto . . . . . . . . each 1 0 0



Fig. 896.

Mr. Callender's Splint for the Amputation of Knee, with hinged joint for painless dressing of the stump, Fig. 896

per set of three £1 16 0 ditto . each 0 14 0 Ditto



Fig. 897.

Clamp Cradle for Amputation of Stumps and Fractures, without side supports, allowing free movement of hinged joint for painless dressing of the stump per set of three . each 1 0 0 ditto Ditto

Cocking's Poro-plastic Jackets for Sayre's treatment of Spinal Disease, superseding plaster of Paris bandages

| D:11. | 2244  | hos | pital | quality, | 10s. | . 6d. | to | £0 | 15 | 0 |  |
|-------|-------|-----|-------|----------|------|-------|----|----|----|---|--|
| Ditto | ditto |     |       | medi     | um,  | 16s.  | to | 1  | 5  | 0 |  |
| Ditto | ditto |     |       | . sur    | oer. | 30s.  | to | 2  | 2  | 0 |  |

Measurements required:—Circumference under arms, waist, pelvis, and length from axilla to head of great trochanter.



Fig 898.

| Mr. Callender's Splint for Ampu