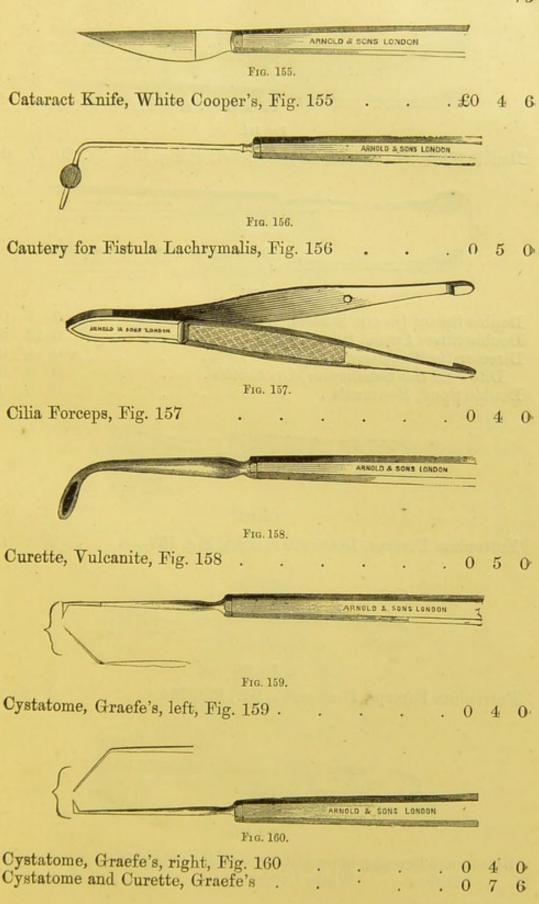

LD & SONS LONDON  FIG. 145.  ARNOLD & SONS LONDON  FIG. 146.  Angular Knife, Taylor's sharp point, Fig. 146                                                                            |     | 0 0 0 0 | 4 4 4 4 | 6       |
| FIG. 144.  ABNOLD & SONS LONDON  FIG. 145.  ARNOLD & SONS LONDON  FIG. 146.                                                                                                                           |     | 0 0 0 0 | 4 4 4 4 | 6 6 6 0 |
| Fig. 144.  ABNOLD & SONS LONDON Fig. 145.  ARNOLD & SONS LONDON Fig. 146.  Angular Knife, Taylor's sharp point, Fig. 146 Ditto ditto round point, Fig. 144 Bistoury for Fistula Lachrymalis, Walton's |     | 0 0 0 0 | 4 4 4 4 | 6       |



Canaliculus Knife, Weber's, Fig. 147

Fig. 148.

Canaliculus Knife, Weber's Improved, Fig. 148 .









Fig. 164.

Entropium Forceps, Desmarre's, left, Fig. 164 . . 0 8 0



FIG. 165.

| Entropium Forceps. | improved cross action,                   | Fig. | 165 | 0 | 8 | 0 |
|--------------------|------------------------------------------|------|-----|---|---|---|
| Ditto              | improved cross action,<br>White Cooper's |      |     | 0 | 8 | 0 |



Frg. 166.

| Entropium Force | os, Wylde's, | Fig. 166 |  |  |  | . £0 | 8 | 0 |
|-----------------|--------------|----------|--|--|--|------|---|---|
|-----------------|--------------|----------|--|--|--|------|---|---|



Fig. 167.

| Eye Compress, Greenslade's, Fig. 167                                                                                   |                     | 0 15 0    |
|--------------------------------------------