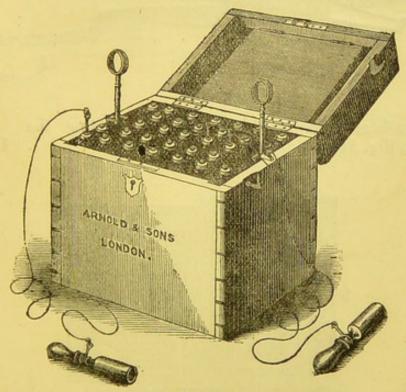

rkings, Fig. 842                                     | £0 | 5  | 0 |
| Vaccinating Instrument, Evans'                         | 0  | 6  | 0 |
| Varicocele Ring, Wormald's                             | 0  | 1  | 0 |
| Vidal's Needle for Varicocele                          | 0  | 4  | 6 |
| Vulcanite (or hard rubber) Syringes 2s. 6d. 3s. 6d 5s  | 0  | 7  | 6 |
| Wooden Figure, padded, life size, with moveable joints |    | •  | U |
| ton domonatuation                                      | 12 | 12 | 0 |
| Ditto smaller £6 6s. £8 8s., and                       | 10 | 10 | 0 |
| Wordsworth's Cautery, for destroying nevi &c           | 0  | 3  | 6 |
| Wormald's folding director and aneurism needle com-    |    | 0  | 0 |
| plete                                                  |    | 10 | 6 |



Fig. 843.

| Arnold and | Sons' Improved Cont | inuous Curre  | nt Bat  | tery, |    |    |   |
|------------|---------------------|---------------|---------|-------|----|----|---|
| D'         | mahogany cabinet,   | complete, Fig | g. 843  |       | 8  | 8  | 0 |
| Ditto      | ditto               |               | cells . |       | 12 | 12 | 0 |
| Ditto      | ditto               | 100           |         |       | 20 | 0  | 0 |

| Morgan's Varicocele Suspender .      |  | <br>. £0 | 5 | 6 |
|--------------------------------------|--|----------|---|---|
| Arnold and Sons' Improved Microscope |  | . 6      | 6 | 0 |



F10. 844.

Arnold and Sons' Improved Section Knife, suggested by Mr. G. C. Johnson. Price complete in case . . . 0 12

Liverpool, 5th May, 1876.

Dear Sir,—We find the S