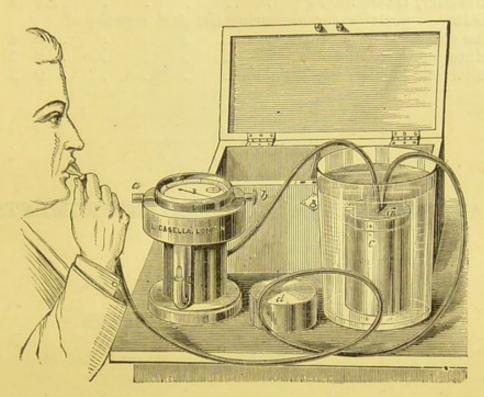

| ditto     | with glasses,      | comple | te | 8   | 0 | 0    |

Extract from the Medical Times and Gazette, January 20th, 1872:—"The main spring is attached to the framework of the instrument by a hinge joint which permits free vertical but no lateral movement. Its free extremity, which is covered by an ivory pad, rests upon the artery (usually the radial) from which it is proposed to obtain a tracing. To this spring is attached a block which forms the centre of movement for a lever of the third order, which encloses it by the bifurcation of its extremity, a pin projecting from either side of the block, and passing through each extremity of the bifurcation, thus ensuring a perfect vertical movement free from lateral oscillations."

Sphygmograph, Arnold and Sons' Improved . . . 5 5 0



Fig. 295.

Spirometer, Improved Portable, Casella's, in neat maho-



Fig. 296.

Spirometer, Improved Portable, Lownde's, in neat mahogany case,  $3\frac{3}{4}+3\frac{3}{4}$ , Fig. 296 . . . . . . . . . . . . 5 5 0

| Spirometer, Hutchinson's .       |       | . '   |      |       | . : | £4 | 4 | 0 |
|----------------------------------|-------|-------|------|-------|-----|----|---|---|
| Ditto portable, for measuring    | g the | vital | capa | acity | of  |    |   |   |
| the chest                        |       |       |      |       |     | 1  | 4 | 0 |
| Stethometer, Dr. Quain's .       |       |       |      |       |     | 2  | 2 | 0 |
| Stethoscope Holder, Dr. Wright's |       |       |      |       |     | 0  | 2 | 0 |

# LARYNGEAL AND TRACHEA INSTRUMENTS.



Instrument for open