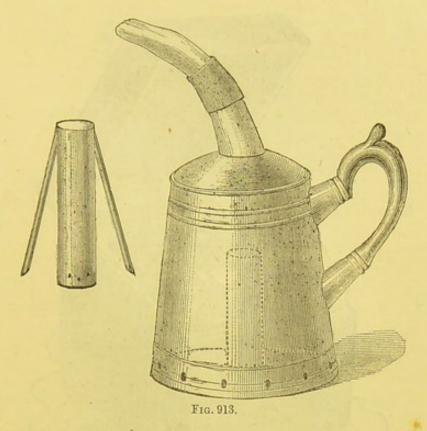

added greatly to the patient's distress. Both by doctors and patients this mode of performing paracentesis will, I think, be hailed as an advance in clinical medicine.

" Mode of Operation.—Trivial as this is, it appears to me from experience that there is a right and a wrong way of introducing the canula. Instead of driving the trocar in quite perpendicularly, it is best to slope the point downwards somewhat towards the pubes, and to avoid making the canula point upwards towards the sternum. The wound made is so slight that one can afford to make it almost anywhere, but from prejudice I should select the raphe or mesial line below the umbilicus, and about midway between this and the pubes. Before operating, I always insist upon my house-physician ascertaining that the bladder is empty."



Robson's Patent Inhaler, Fig. 913. . £0

The separate tube shown at the side of the inhaler forms a cap and is made to The separate tube shown at the side of the inhaler forms a cap and is made to fit loosely over the hollow cylinder running up from the base of the vessel. The lid is made air-tight by a band of india rubber. The air, rising through the cylinder, descends the body and small arms of the cap, and finds exit only at the lowest point of the fluid to be inhaled. Passing up through the whole body of the inhalant, it emerges in the form of thoroughly medicated vapour, which is breathed without effort by the patient. The advantages claimed for it are efficiency and simplicity combined with durability and cheapness.



Fig. 914.

| Dr. Barnes | ' Improve | d Spe | culum | Vag | in