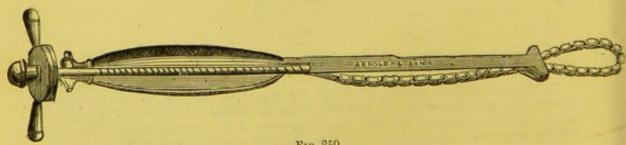

w seconds the growth was cleanly removed without a teaspoonful of blood having been lost. The Improved Wire Ecraseur was supplied by Messrs. Arnold & Sons, of London. It seems peculiarly adapted for such cases, the wire being so prepared that it is almost impossible it can be broken."

Ecraseur, Arnold and Sons', curved and straight ends



FIG. 249.

| T           | Provton Hick's  | Wire-rope, with   | three m | ovea | ble |   |   |   |
|-------------|-----------------|-------------------|---------|------|-----|---|---|---|
| Ecraseur, 1 | different girog | Elo 249           |         |      |     | 3 | 3 | 0 |
| Ditto       | ditto           | for polypi uteri, | small   |      |     |   | 0 |   |
| Ditto       | ditto           | ditto             | large   |      |     | 2 | 2 | 0 |



FIG. 250.

Ecraseur, Chassaignac's, straight, Fig. 250



## CATHETERS.

All the best quality catheters are manufactured with Arnold and Sons' improved protecting spiral web, which greatly strengthens the instrument and increases its durability.



FIG. 253. ARNOLD AND SONS' CATHETER GAUGE.

Alfred King's Wheel Catheter . . . 7/6 to 1 0 0

Is very useful in cases of old stricture; the small wheel at the end of the instrument greatly facilitates the passing of the Catheter.

Angove's silver Catheter, Figs. 258 and 259 . 7/6 to £1 0 0 Arnold and Sons' Catheters, silver, Hall marked:

No. 1 2 3 4 5 6 7 8 
$$5/ 5/6$$
  $6/ 6/6$   $7/6$   $8/ 9/ 10/-$  9 10 11 12 13 14  $11/ 12/ 13/ 14/ 18/ 20/-$ 

Arnold and Sons' Catheters, extra stout silver, Hall marked:

No. 1 2 3 4 5 6 7 8 
$$7/-$$
 7/6