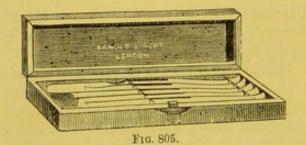

| 0-  | 10  | 6 |
| Hands on catgut 8s. 6d. and                                                     | 0   | 10  | 6 |
| Two Temporal Bones, cut in various directions, to show                          |     |     |   |
| Two Temporal Bones, cut in various directions, to show                          | 1.  | 15. | 0 |
| completely the anatomy of the internal ear .                                    | -   | 10  |   |
| Leather Figure (including a natural female pelvis) with                         |     |     |   |
| leather feetus and placenta for obstetric demonstra-                            | 100 | -   | 0 |
| tions                                                                           | 5   | 9   | 0 |

# CHIROPODISTS' INSTRUMENTS.



| No. 1. Arnold's Chiropodists' Case, containing two<br>Knives and Corn File, in ivory handles | 0 | 7    | 6; |
|----------------------------------------------------------------------------------------------|---|------|----|
|                                                                                              |   |      |    |
| No. 2. Ditto Leather Case, contain-                                                          | 0 | 15   | 0  |
| ing four Knives and Corn File, in ivory handles                                              | - | 10   |    |
| No. 3. Ditto Morocco-leather Case,                                                           |   |      |    |
| thing four Knives Corn File. In Ivory namules,                                               | 0 | 10   | e  |
| - of