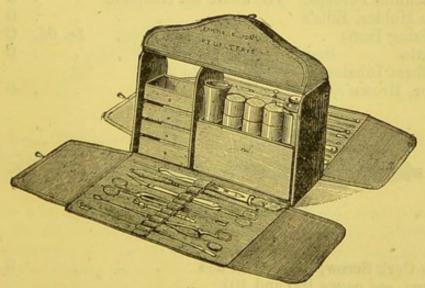

|        |           |          |            |       |    |      | U | 8  |   |
| A STATE OF THE PARTY OF THE PAR | Ditto  | ditto     |          | in copper  |       |    |      | 0 | 12 | 0 |



Fig. 682.

Air Meter, improved . . . £3 3s., £4 4s., and £5 5 0

The above instrument is for measuring the velocity of air currents in hospitals, &c.

#### UTERINE INSTRUMENTS.



Frg. 683.

Arnold and Sons Gynæcological Bag, Registered, Fig. 683, suggested by Dr. Greenhalgh, containing two Fergusson's Specula, large and small; one plated Bivalve Specula; two Sounds, large and small; two Scarifying

Lancets; two Uterine Knives; Ellis's Uterine Dilator; Speculum Forceps, cross or compound action, Spring Holder, potassa fusa; Arnold and Sons' seamless tube Caustic Holder; Sponge Holder; Sims' Double Hook; Sims' Double Screw; Sim's Curette; Maclintock's Ovum Forceps, improved; Dr. Greenhalgh's Bilateral Metrotome; curved Speculum Scissors; Bloxam's chloroform Bottle; Female Catheter, Silver; four Dr. Greenhalgh's Spring Pessaries; six ditto Laminaria Tents; six short Tents; twelve Perforated Sponge Tents; Dr. Godson's Sponge and Laminaria Tent Introducer; three Dr. G