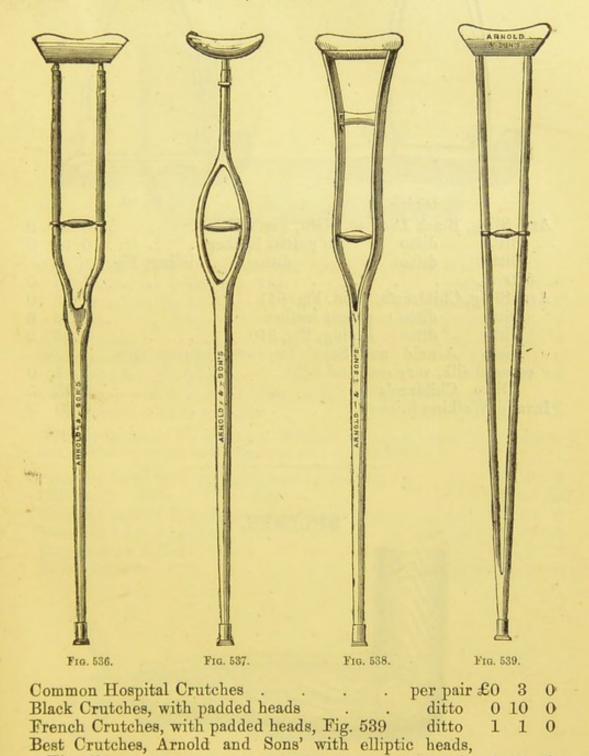

A catalogue of surgical instruments manufactured by Arnold and Sons, instrument makers by appointment to Her Majesty's Government; the Honorable Council of India; the Crown Agents for the Colonies; St. Bartholomew's Hospital; the Surgical Aid Society; and the principal provincial and colonial hospitals, etc., etc., 35 & 36, West Smithfield, London.