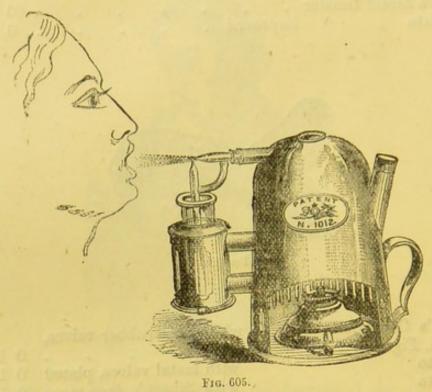

metal  | valve  | s, pla | ted  | 0  | 15 | 0  |
| Ditto                           | with | Sibso  | n's fa | ce-pi  | ece  | 0  | 18 | 0  |
| Murray's ditto .                |      |        |        |        |      | 0  | 5  | 6  |
| Nelson's Earthenware Inhaler    |      |        |        |        |      | 0  | 4  | 0  |
| Ramadge's Japanned Tin, with lo | ng e | lastic | tube   |        |      | 0  | 15 | 0  |
| Ditto Inhaling Tube, ebony      |      |        |        |        |      |    |    | 6  |
| Ditto ditto ivory               |      |        |        |        |      | 0  | 4  | 0  |
| Ditto, straight ditto           |      |        |        |        |      | 30 | 1  | 0. |
| Sansom's Chloroform Inhaler.    |      |        |        |        |      | 1  | 7  | 0. |



Fig. 604.



| Siegel's Patent Tin Steam Spray Inhaler, Fig. 605.  Ditto Brass ditto Ditto ditto, with safety valve, water gauge and                       | 0<br>0<br>2 |         | 6 6 |
|---------------------------------------------------------------------------------------------------------------------------------------------|-------------|---------|-----|
| Dr. Siegel's Apparatus is applicable for producing finely medicate inhalation, or hot or cold eye douches, and for Condy's or other fluids. | ed sp       |         |     |
| Skinner's Chloroform Inhaler .  Ditto ditto with drop bottle and two covers, in silk bag, complete                                          | 0           | 5<br>12 | 6   |



Fig. 606.

Snow's Chloroform Inhaler, electro-plated, Fig. 606 . 0 17 6

# ARNOLD AND SONS, LONDON.