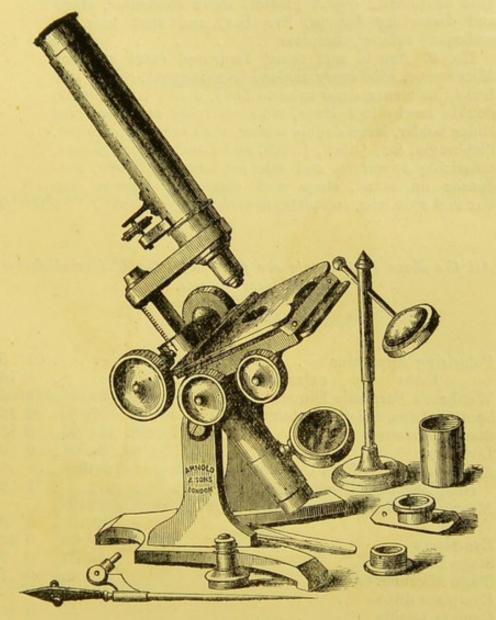

ne adjustments, circular spring stage, revolving diaphragm, bronzed stand, 1-inch, 1-inch, and 1-inch object glasses, stand condenser, live box, stage for-ceps, dissecting forceps, in mahogany cabinet, complete, Fig. 793 . . . .



Fig. 794.

No. 5. Professor Axe's Improved Microscope, with circular stage, by which means the object is easily and steadily moved in any direction, rackwork and fine adjustment, fitted with c eye-piece, and 1th and 1-inch best 



FIG. 795.

No. 6. Arnold and Sons' Improved Microscope, with coarse and fine rackwork adjustments, brass stand, sliding spring stage, revolving diaphragm, B eye-piece, stand condenser, 4-inch, 1-inch, and 1-inch object glasses, live box, stage and dissecting forceps, with six objects, in mahogany cabinet, complete, Fig. 795 . £6 6 0



Fig. 796.

No. 7. Arnold and Sons' Improved Microscope, with coarse and fine adjustments, solid brass stand, with rack and rotary stage, large mirror, revolving diaphragm, c eye-piece, 1-inch and 1-inch best achromatic object glasses, stand condenser, live box, stage and dissecting forceps, in mahogany cabinet, complete, Fig. 796 . £9 9 0

| No. 8. Arnold and Sons' Improved Microscope, with          |
|------------------------------------------------------------|
| coarse and fine adjustments, brass tube to body, double    |
| mechanical stage, large double mirror, revolving dia-      |
| phragm, A and B eye-pieces, 4-inch, 2-inch, and 1-inch     |
|                                                            |
| best achromatic object glasses, stand condenser, stage     |
| and dissectin