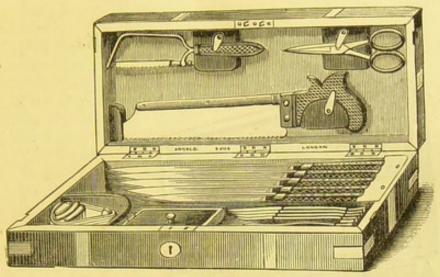

A catalogue of surgical instruments manufactured by Arnold and Sons, instrument makers by appointment to Her Majesty's Government; the Honorable Council of India; the Crown Agents for the Colonies; St. Bartholomew's Hospital; the Surgical Aid Society; and the principal provincial and colonial hospitals, etc., etc., 35 & 36, West Smithfield, London.

# ARNOLD AND SONS,

INSTRUMENT MAKERS BY APPOINTMENT

TO

HER MAJESTY'S GOVERNMENT: THE HONORABLE COUNCIL OF INDIA; THE CROWN AGENTS FOR THE COLONIES; ST. BARTHOLOMEW'S HOSPITAL; THE SURGICAL AID SOCIETY; AND THE PRINCIPAL PROVINCIAL AND COLONIAL HOSPITALS, ETC. ETC.

35 & 36, WEST SMITHFIELD, LONDON.

1879. Entered at Stationers' Hall. . 