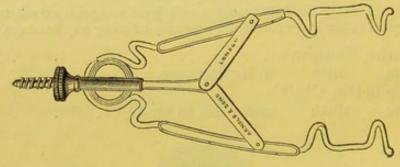

| Arnold and Sons' Single Action        |        | 0 |    | 6 |  |  |  |
| Ditto                                                 | ditto electro-plated .                |        |   | 12 |   |  |  |  |
| Ditto                                                 | Savory and Moore's                    |        |   | 14 |   |  |  |  |
| Evelid Comp                                           | ressor, right and left, Lawrence's .  | each   |   |    |   |  |  |  |
| Ditto                                                 | for the lower lid ditto               |        | 0 | 10 | 6 |  |  |  |
|                                                       | right and left, Snellin's             | each   | 0 | 12 | 0 |  |  |  |



Fig. 169.

Eyelid Retractor, with Stop Screw, Fig. 169 . . . 0 6 6



Fig. 170.

| Eyelid Retractor, | Arnold and  | Sons | In | nproved, | Fig. 170 | ) . | 0 | 7 | 6 |
|-------------------|-------------|------|----|----------|----------|-----|---|---|---|
| Ditto             | Adam's      |      |    |          |          |     | 0 | 3 | 6 |
|                   | Bowman's    |      |    |          |          |     | 0 | 3 | 6 |
| Ditto             | Critchett's |      |    |          |          |     | 0 | 6 | 6 |
| Ditto             | Pellier's   |      |    | 1.       |          |     | 0 | 5 | 6 |
| Ditto             | Walton's    |      |    |          |          |     | 0 | 7 | 6 |



Fig. 171.

Eyelid Retractor, large, Desmarre's, Fig. 171 . . . 0 5 0





Fig. 173.

| Eyelid Retractor, small, Desmarre's, Fig. 173 |  | 0 | 4 | 0 |
|-----------------