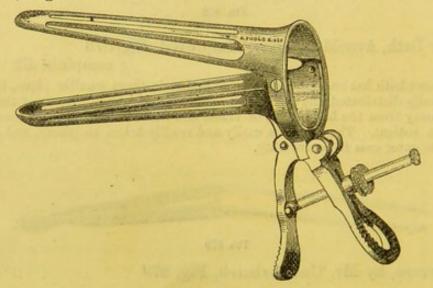

na without in the least soiling the bed.

Yours faithfully,

HANCOCKE WALTHEN.



Fig. 878.

### Hot-air Bath, Arnold and Sons' Improved, Fig. 878

complete £2 2 0

The above bath has one large pipe terminating in three smaller pipes, the hot air is equally distributed, the spirit lamp, being placed at the bottom of the outer pipe, is away from the bed-clothes or cloak, and does not therefore unnecessarily alarm the patient. The whole is easily and readily taken to pieces, and packed within the outer case for portability.



Ear Forceps, by Mr. Cumberbatch, Fig. 879 . . .



Forceps for Removing Artificial Tympanum, Fig. 880 . 0 4 0



Frg. 881.

Eyelid Retractor, Improved, Arnold and Sons', Fig. 881. 0 10 6



Arnold and Sons' Improved Vaginal Speculum, Electro-£2 2 0 plated, Fig. 882 .



Fig. 883.

Dr. Meadows' Improved Wire-framed Vaginal Speculum, Fig. 883



Improved Ear Speculum, Silver, in three sizes, by Mr. Cumberbatch, Fig. 884 . . . each 0 10 0



Fig. 885.

Improved Eyelid Retractor, by Mr. Macnamara, Fig. 885 £0 12 6 Stevenson's Splint for Fractured Patella . . . . 1 10 0



Fig. 886.

Arnold and Sons' Modification of Stevenson's Splint for Transverse Fracture of Patella, Fig. 886 Tupola Tents. · . per doz. 0 10 6



Frg. 887.

| Dr. Barnes' Improved | Mod | ificati | ion o | f The | mas's | Spring |   |   |   |
|----------------------|-----|---------|-------|-------|-------|--------|---|---|---|
| Pessary, Fig. 887    |     |         |       |       |       |        | 0 | 7 | 6 |



| Improved Midwifery Forceps, by J  | ohn   | Ada    | ms, I  | L.R.C | .P.,