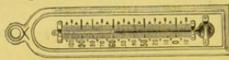

| 0 2      | 15<br>2<br>18<br>13 | 6   |



Fig. 661.

Dr. Teale's Clinical Thermometers, with one bent bulb and one straight for surface or axilla, Fig. 661 . . . £0 15 0



Fig. 662.

Bath Thermometer, Fig. 662 . . . . 2s., 3s., 0 5 0



Frg. 663.



Fig. 664.

Boxwood Thermometer, with enamel tube, the scale bevelled at the edges, very superior, Fig. 664 3s. 6d., 0 4 6



FIG. 665.

| Chemical The | rmometer,   | with br               | ass | hinge | and | join            | ted |   | 1024 |   |
|--------------|-------------|-----------------------|-----|-------|-----|-----------------|-----|---|------|---|
| boxwood sca  | le to 400°, | Fig. 665              |     |       | *   |                 |     | 0 | 7    | 6 |
| Ditto        | ditto       | 600°                  |     |       |     |                 |     | 0 | 12   | 6 |
|              |             | a company of the same |     |       | 1   | - Tar - 111 Ter |     |   |      |   |

FIG. 666.

| Chemical Thermometer, in                   | wooden case