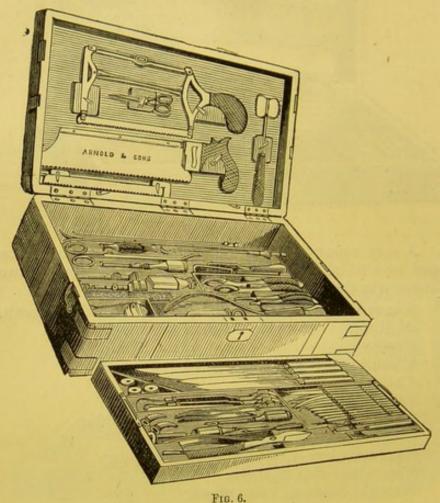

A catalogue of surgical instruments manufactured by Arnold and Sons, instrument makers by appointment to Her Majesty's Government; the Honorable Council of India; the Crown Agents for the Colonies; St. Bartholomew's Hospital; the Surgical Aid Society; and the principal provincial and colonial hospitals, etc., etc., 35 & 36, West Smithfield, London.

# ARNOLD AND SONS,

INSTRUMENT MAKERS BY APPOINTMENT

TO

HER MAJESTY'S GOVERNMENT: THE HONORABLE COUNCIL OF INDIA; THE CROWN AGENTS FOR THE COLONIES; ST. BARTHOLOMEW'S HOSPITAL; THE SURGICAL AID SOCIETY; AND THE PRINCIPAL PROVINCIAL AND COLONIAL HOSPITALS, ETC. ETC.

35 & 36, WEST SMITHFIELD, LONDON.

1879. Entered at Stationers' Hall. . 