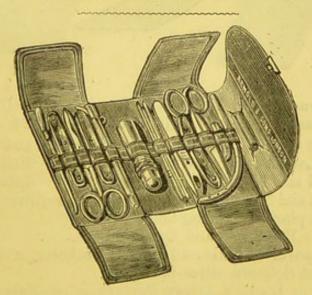

ing back.

Scalpel and Finger Knife

Dressing Forceps.

Liston's Artery Forceps.

Caustic case, silver.

Director, plated.

Two Silver Probes.
Dressing Scissors.

Six Suture Needles.

The above in Tortoiseshell handles .

3 3 0



No. 5. Morocco or Russia leather case, lined silk velvet, with chased silver-gilt spring lock, Fig. 122, containing—

Double Curved Bistoury, with spring back and French catch.

Gum Lancet and Syme's Knife ditto. Scalpel and Finger Knife ditto.

Straight Dressing Scissors.
Dressing or Polypus Forceps.

Silver Female Catheter, with stopcock.

Luer's Artery Forceps.

Caustic Case, A. and Sons' improved, with platinum spring holder to suit any size caustic.

Silver Director. Two Silver Probes. Six Suture Needles.

The above in best Tortoiseshell handles .

.£4 4 0



Fig. 123.

No. 6. Superior Morocco or Russia leather case, lined silk velvet with chased silver spring lock, Fig. 123, containing—

Double Curved Bistoury, with spring back and French catch.

Gum Lancet and Syme's Knife, with spring back and French catch.

Scalpel and Finger Knife ditto.

Arnold and Sons' Improved seamless tube Caustic Case, with platinum spring holder.

Silver Male and Female Catheter, united.

Straight Dressing Scissors.

French Bow or Polypus Forceps.

Luer's Artery Forceps.

Silver Director.

Two Silver Probes.

Exploring Trocar, in ivory case.

Six Needles and Silver Wire.

The above in superior Tortoiseshell handles . . .

. £5 5 0



Fig. 124.

No. 7. Extra superior Morocco or Russia leather Case, lined silk velvet, and chased silver-gilt spring lock, as Fig. 124,