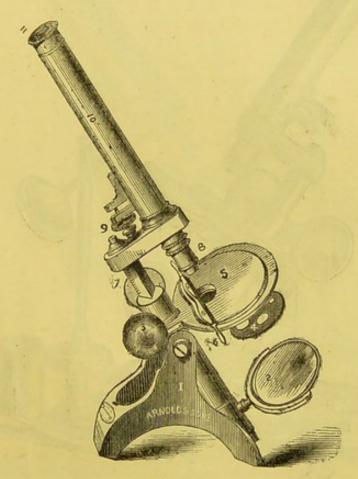

stand, 1-inch, 1-inch, and 1-inch object glasses, live box, dis- |   |
| secting forceps, with four objects, in mahogany cabinet,                                                     |   |
| complete                                                                                                     | 0 |
| Complete                                                                                                     |   |



Fig. 792.

No. 3. Arnold and Sons' Educational Microscope, with 



FIG. 793.

No. 4. Arnold and Sons' University Microscope, with coarse and fine adjustments, circular spring stage, revolving diaphragm, bronzed stand, 1-inch, 1-inch, and 1-inch object glasses, stand condenser, live box, stage for-ceps, dissecting forceps, in mahogany cabinet, complete, Fig. 793 . . . .



Fig. 794.

No. 5. Professor Axe's Improved Microscope, with circular stage, by which means the object is easily and steadily moved in any direction, rackwork and fine adjustment, fitted with c eye-piece, and 1th and 1-inch best 



FIG. 795.

No. 6. Arnold and Sons' Improved Microscope, with coarse and fine rackwork adjustments, brass stand, sliding spring stage, revolving diaphragm, B eye-piece, stand condenser, 4-inch, 1-inch, and 1-inch object glasses, live box, stage and dissecting forceps, with six objects, in mahogany cabinet, complete, Fig. 795 . £6 6 0



Fig. 796.

No. 7. Arnold and Sons' Improved Microscope, with coarse and fine adjustments, solid brass stand, with rack and rotary stage, large mirror, revolving diaphragm, c eye-piece, 1-inch and 1-inch best achromatic object gl