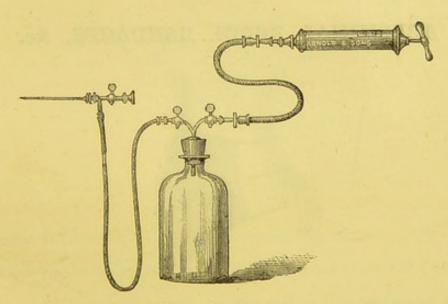

|          |    |   |
| Ditto mounted on ebony stand, glass                                                                          |          |    |   |
| barrel, piston, with rack movement, three stop cocks                                                         |          |    |   |
| with full set of needles and trocars of various sizes                                                        |          |    |   |
| in handsome morocco case                                                                                     | . 10     | 10 | 0 |



Aspirator, with Arnold and Sons' improved rack and pinion movement to enable the operator to draw up the plunger without exertion, complete in morocco case, Fig. 479 



Fig. 480.

| 4 | 4 | 0                 |
|---|---|-------------------|
|   |   |                   |
| 2 | 2 | 0                 |
| 3 | 3 | 0                 |
|   | 2 | 4 4<br>2 2<br>3 3 |



Fig. 481.

| Aspirator, Arnold and Sons' Improork to fit any size bottle, and tw | oved, | with | india | -rub | any |       |    |    |
|---------------------------------------------------------------------|-------|------|-------|------|-----|-------|----|----|
|                                                                     |       |      |       |      |     | C2-16 | 10 | 0. |
| case, Fig. 481                                                      | flute | key  | lever | and  | set | 0     | 10 | 0  |
| of needles, in mahogany case                                        |       |      |