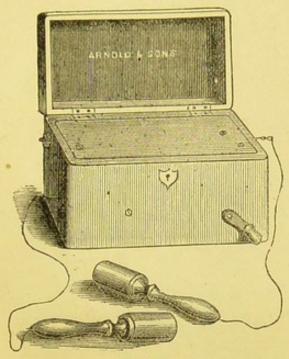

vering can be lifted out, and the bottle filled three parts with solution, and

secured as before.

By moving the screw of the contact-breaker (6) the rapidity of the shocks can be regulated with the greatest nicety, and when screwed up as only to produce a humming sound the shocks are so rapid as to be almost continuous. When the instrument is not required, or is wanted to be carried about, it is advisable to empty the battery, which is easily done by pouring the solution into the stoppered bottle by means of the vulcanite funnel, and can be replaced again when required. By this means the plates will last a considerable period without renewal.

Battery solution.—Dissolve one part of bichromate of potassh in eight parts

boiling water, when cold add one part sulphuric acid—all by weight.



Fig. 916.

| Arnolds' Portabl | e Ele | ctro M | Lagnet | o Ma   | chine | in m | ahoga | iny  |    |   |
|------------------|-------|--------|--------|--------|-------|------|-------|------|----|---|
| case, Fig. 916   |       |        |        |        |       |      |       | . £1 | 10 | 0 |
| Syphon Douche,   | Mr.   | Peter  | Gowl   | land's | 3 .   |      |       | . 0  | 17 | 6 |



| Tracheotomy Tubes, India | Rubber, | Improv |   |           |   |   |   |
|--------------------------|---------|--------|---|-----------|---|---|---|
| Morrant Baker, Fig. 917  |         |        | S | mall size | 0 | 5 | 0 |
| Ditto                    | ditto   |        |   | medium    | 0 | 5 | 6 |
| Ditto                    | ditto   |        |   | large     | 0 | 6 | 0 |

It will be seen that it