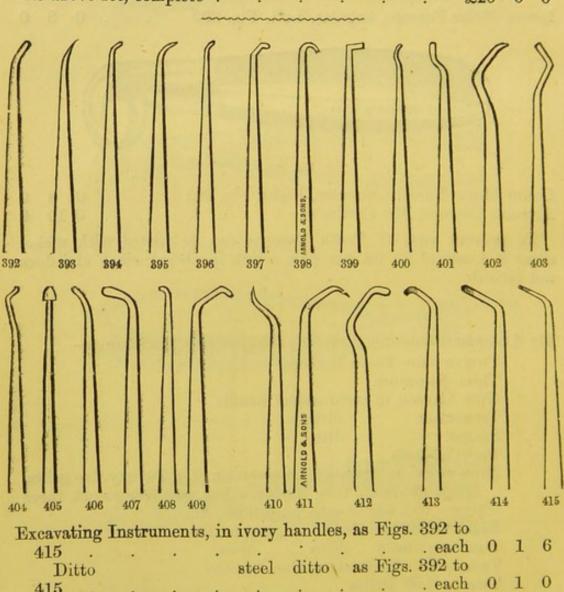

ontaining-

Twelve pairs Tooth Forceps.

Three Elevators.

Gum Lancet, in tortoiseshell handle. -

Tenaculum ditto. Scalpel ditto.

Paget's Knife.

Nitrous Oxide Apparatus, consisting of a Twenty-five gallon Bottle of Liquid Gas, Bloxam's Bag, two face-pieces, three props, two way stopcocks, unions, &c.

Eight half-ounce stoppered glass bottles.

Four two ounce ditto ditto.

Twenty-four Excavators, steel handles.

Twelve Rose Drills.

415

Twenty-four Pluggers, wooden handles. Six Enamel Cutters. Four Burnishers. Six Files. Mouth Mirror. Mouth Syringe. Four steel Scalers. Box Powdered Pumice. Two Dragon Roots. Spatula with Spoon. Small Agate Pestle and Mortar. Small Spirit Lamp. Dressing Forceps.

Foil Forceps. Trays for gold-foil, German tinder, &c., &c.

The above set, complete . £20 0



| ARNOLD                  | AND SONS, LONDON.                       | 151     |
|-------------------------|-----------------------------------------|---------|
| 416 417 418 419         | 420 421 422 423 424 425                 | 426 427 |
| Scaling Instruments, in | ivory handles, as Figs. 416 to          | 00 0 0  |
| 427                     | tto scaletang, as Figs. 416 to          | €0 2 0  |
| Ditto di<br>427         | each                                    | 0 3 0   |
| 428 429 430 431 432     | 433 434 435 436 437                     | 438 439 |
| 440 441 442 443 444     |                                         | 450 451 |
| Stonning Instruments i  | n steel handles, as Figs. 428 to        | 0 1 0   |
| 451 Ditto               | ivory ditto as Figs. 428 to             | 0 1 0