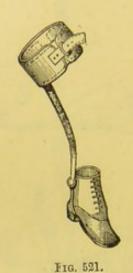

inar Apparatus, 118.     |       |          |       |   | 15 |   |  |
| Scarpa's Shoe, single cog-joint       |       |          |       | 2 | 2  | 0 |  |
| TO: 14. double diffic                 | ċ-    | abildnon |       | 0 | 5  | 0 |  |
| Ditto tin covered wash leather        | r for | children |       | 0 | 0  | 0 |  |
| Little's Instrument for Club Foot .   |       | £1 10s.  | and   | 2 | 2  | 0 |  |



Fig. 517.



Fig. 518.



Fig. 519.

| Instrument for Talipes, | by Mr. Richard Davy, Figs. 517, |   |   |
|-------------------------|---------------------------------|---|---|
| 518, 519                | £2 2s. to £3                    | 3 | 0 |
| Adams' Instrument for   | Club Foot, Improved 2           | 0 |   |



Double steel support and boot to knce, Fig. 520 £1 15s. to 2 10 0



Single steel support and boot to knee for children, Fig. . 521 . . . . . . . . . . . . £1 10 to £2 2 0







Frg. 526.

Fig. 527.

Fig. 528.

Improved Walking Boot for Talipes, by Mr. Richard Davy, Figs. 526, 527, and 528 . . . £2 2s. to 3 3 0

Extract from the British Medical Journal, May 17th, 1873:—"In the after treatment of talipes varus and valgus, having so far rectified the distortion as to be able to dismiss the further use of the shoe, figured in the British Medical Journal, November 16th, 1872 (page 548), I have found the employment of the following boot most useful. The mechanism for maintaining the needful invertion or evertion of the anterior part of the foot is placed completely in the block of leather at the heel; a small aperture at the point where the spur box is placed