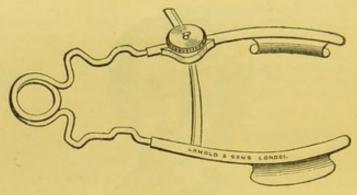

|   |    |   |  |  |  |
| Ditto                                                 | Arnold and Sons' Single Action        |        | 0 |    | 6 |  |  |  |
| Ditto                                                 | ditto electro-plated .                |        |   | 12 |   |  |  |  |
| Ditto                                                 | Savory and Moore's                    |        |   | 14 |   |  |  |  |
| Evelid Comp                                           | ressor, right and left, Lawrence's .  | each   |   |    |   |  |  |  |
| Ditto                                                 | for the lower lid ditto               |        | 0 | 10 | 6 |  |  |  |
|                                                       | right and left, Snellin's             | each   | 0 | 12 | 0 |  |  |  |



Fig. 169.

Eyelid Retractor, with Stop Screw, Fig. 169 . . . 0 6 6



Fig. 170.

| Eyelid Retractor, | Arnold and  | Sons | In | nproved, | Fig. 170 | ) . | 0 | 7 | 6 |
|-------------------|-------------|------|----|----------|----------|-----|---|---|---|
| Ditto             | Adam's      |      |    |          |          |     | 0 | 3 | 6 |
|                   | Bowman's    |      |    |          |          |     | 0 | 3 | 6 |
| Ditto             | Critchett's |      |    |          |          |     | 0 | 6 | 6 |
| Ditto             | Pellier's   |      |    | 1.       |          |     | 0 | 5 | 6 |
| Ditto             | Walton's    |      |    |          |          |     | 0 | 7 | 6 |



Fig. 171.

Eyelid Retractor, large, Desmarre's, Fig. 171 . . . 0 5 0





Fig. 173.

| Eyelid Retr