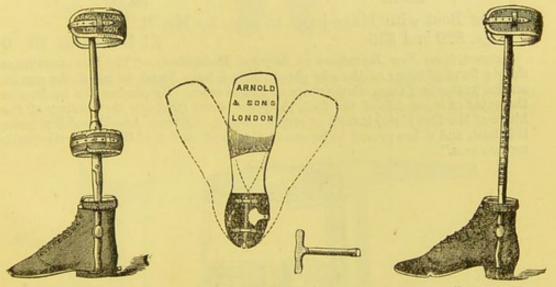

|       |          |       | 2 | 2  | 0 |  |
| TO: 14. double diffic                 | ċ-    | abildnon |       | 0 | 5  | 0 |  |
| Ditto tin covered wash leather        | r for | children |       | 0 | 0  | 0 |  |
| Little's Instrument for Club Foot .   |       | £1 10s.  | and   | 2 | 2  | 0 |  |



Fig. 517.



Fig. 518.



Fig. 519.

| Instrument for Talipes, | by Mr. Richard Davy, Figs. 517, |   |   |
|-------------------------|---------------------------------|---|---|
| 518, 519                | £2 2s. to £3                    | 3 | 0 |
| Adams' Instrument for   | Club Foot, Improved 2           | 0 |   |



Double steel support and boot to knce, Fig. 520 £1 15s. to 2 10 0



Single steel support and boot to knee for children, Fig. . 521 . . . . . . . . . . . . £1 10 to £2 2 0







Frg. 526.

Fig. 527.

Fig. 528.

Improved Walking Boot for Talipes, by Mr. Richard Davy, Figs. 526, 527, and 528 . . . £2 2s. to 3 3 0

Extract from the British Medical Journal, May 17th, 1873:—"In the after treatment of talipes varus and valgus, having so far rectified the distortion as to be able to dismiss the further use of the shoe, figured in the British Medical Journal, November 16th, 1872 (page 548), I have found the employment of the following boot most useful. The mechanism for maintaining the needful invertion or evertion of the anterior part of the foot is placed completely in the block of leather at the heel; a small aperture at the point where the spur box is placed admits the key for the movement. Any dirt is prevented from entering by the circularity of the leather, corre