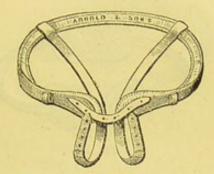

and C, Fig. 482.

Measurements required for Riding Belts, circumference round A, B, C, Fig. 485.

#### TRUSSES.



Arnold and Sons' Improved Self-adjusting Truss, with Ditto

This truss is so constructed that the ball-and-socket pad can be readily fixed at any required angle or left perfectly free if desired. The covering is of tubular india rubber, which rotates with every movement of the body, thereby rendering the pads immovable. The truss can be increased or shortened as required by simply turning the pad at back.



FIG. 488.

|                 | Cinalo Tun | es Fig. 488 .  |  | 0 | 2 | 6 |
|-----------------|------------|----------------|--|---|---|---|
| Circular spring | ditto      | overed, best   |  | 0 | 3 | 6 |
| Ditto<br>Ditto  | ditto      | extra superior |  | 0 | 5 | 0 |



| Circular Spring, | Double Tru | ss. Fig. 48 | 9.       | willia. | . £ | 0 | 5  | 0 |
|------------------|------------|-------------|----------|---------|-----|---|----|---|
| Ditto            | ditto      | covered     | best .   | Nib.    |     | 0 |    | 0 |
| Ditto            | ditto      | extra suj   | perior . | 11211.5 |     |   | 10 |   |
| Moc-main Single  | Truss .    |             | 11.0     |         |     |   | 10 |   |
| Ditto            | supe       | rior .      |          |         |     | 0 | 15 | 0 |
| Ditto            | extra      | superior    |          |         |     | 1 | 1  | U |



Fig. 490.

| Moc-main | Double | Truss, Fig. 490 |   |  | 1. | 0 1 | 5 | 0 |
|----------|--------|-----------------|---|--|----|-----|---|---|
|          | 44.    | super .