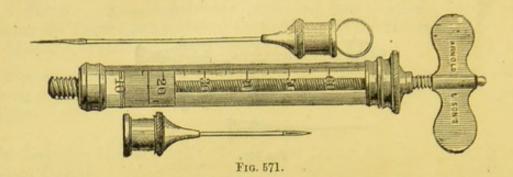

s attached a conical point secured by a screw to the piston rod; upon screwing the rod the conical point is drawn upwards and presses against the plunger.



Fig. 570.

| Buzzard's Hypodermic Syringe, with trocar point, Fig. 570 |           |  |       |      |       |      |     |   | 12 | 6 |
|-----------------------------------------------------------|-----------|--|-------|------|-------|------|-----|---|----|---|
| Ditto                                                     | ditto     |  | in ca |      |       |      |     |   | 15 | 0 |
| Ditto                                                     | ditto     |  | with  | cut- | glass | stop | ped |   |    |   |
| bottle, in more                                           | occo case |  |       |      | _     |      | 1   | 0 | 16 | 6 |



| Pravaz's Hypodermic Syringe, mounted in silver, with screw piston rod, two fine gold pipes, &c., in morocco |    |    |   |
|-------------------------------------------------------------------------------------------------------------|----|----|---|
| leather case, Fig. 571                                                                                      | £1 | 15 | 0 |
| Ditto ditto plated mountings                                                                                |    |    |   |
| Wood's Hypodermic Syringe, with one steel and one gold                                                      |    |    |   |
| pipe, in morocco case                                                                                       | 0  | 15 | 0 |



Fig. 572.

This instrument is extremely