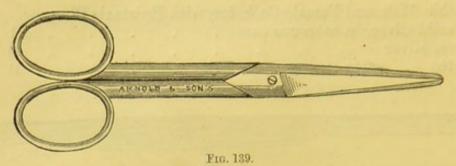

|   |                  |







Fig. 140.

| Scissors, curved, large, Fig. 140                 |         |      | 0    | 4   | 6  |
|---------------------------------------------------|---------|------|------|-----|----|
| Seton Needle, in tortoiseshell handle             | 100     |      | 0    | 3   | 6  |
| Shuter's Portable Epistaxis Canula, Gunshot       | Pro     | be,  |      |     |    |
| Director, and ordinary Probe combined, in         | silver  |      | 0    | 10  | 6  |
| This set is very portable, and can be carried i   | n the   | pock | et c | ase | or |
|                                                   |         |      |      |     |    |
| waistcoat pocket. Spatula, steel                  |         |      | 0    | 1   | 0  |
| Ditto electro-plated                              |         |      |