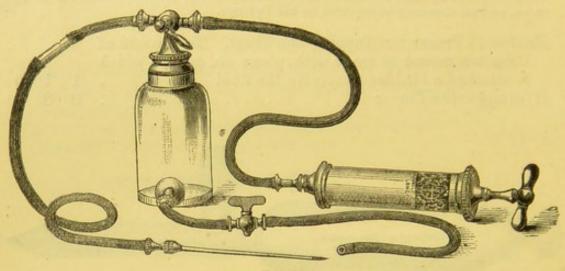

| 2 | 0  | 0 |
| Ditto Syphon Trocar, with hooks for secur-                                    |   |    |   |
| · · · · · · · · · · · · · · · · · · ·                                         | 2 | 2  | 0 |
| ing the pedicle                                                               | - | -  | 0 |
| Southey's Trocar and Canula, for the treatment of Exten-                      |   |    |   |
| sive and Unyielding Anasarca.                                                 |   |    |   |
| (Vide Lancet, May 5th, 1877.)                                                 |   |    |   |
| Price, with four Silver Canulas, in ivory case, and drainage tubing, complete | 0 | 10 | 6 |
|                                                                               |   |    |   |

### ASPIRATORS.



Fig. 477.

Aspirator, Arnold and Sons' Improved, with glass reservoir, exhausting syringe, and six seamless tube gilt needles, two-way stop-cock, complete, in morocco case, . .£5 5 0



| Aspirator, Dieulafoy's with three seamless tube gil-<br>needles, &c., in leather case, small size, Fig. 478. | t<br>. 3 | 3  | 0 |
|--------------------------------------------------------------------------------------------------------------|----------|----|---|
| Ditto with six needles, complete                                                                             |          |    |   |
| in morocco leather case, medium size, Fig. 478 .                                                             | . 4      | 4  | 0 |
| Ditto large, Fig. 478