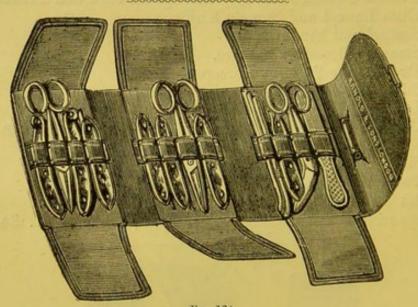

suit any size caustic.

Silver Director. Two Silver Probes. Six Suture Needles.

The above in best Tortoiseshell handles .

.£4 4 0



Fig. 123.

No. 6. Superior Morocco or Russia leather case, lined silk velvet with chased silver spring lock, Fig. 123, containing—

Double Curved Bistoury, with spring back and French catch.

Gum Lancet and Syme's Knife, with spring back and French catch.

Scalpel and Finger Knife ditto.

Arnold and Sons' Improved seamless tube Caustic Case, with platinum spring holder.

Silver Male and Female Catheter, united.

Straight Dressing Scissors.

French Bow or Polypus Forceps.

Luer's Artery Forceps.

Silver Director.

Two Silver Probes.

Exploring Trocar, in ivory case.

Six Needles and Silver Wire.

The above in superior Tortoiseshell handles . . .

. £5 5 0



Fig. 124.

No. 7. Extra superior Morocco or Russia leather Case, lined silk velvet, and chased silver-gilt spring lock, as Fig. 124, containing—

Double Curved Bistoury, with spring back and French catch.

Gum Lancet and Syme's Knife ditto. Scalpel and Liston's Finger Knife ditto.

Arnold and Sons' improved seamless tube Silver Caustic Case,

with platinum spring holder. Imray's Ear Scoop and Eye Spud.

Silver portable Male and Female Catheter, united.

Straight Scissors, silver-plated.

Luer's or Liston's Artery Forceps, silver-plated.

Bow or Polypus Scissors, silver-plated.

Silver Director.

Two Silver Probes.

Spatula, chased, silver-plated.

Operating Forceps.
Exploring Needle and Exploring Trocar.
Two Bleeding Lancets.
Twelve Suture Needles.
Silver Suture Wire.

The above in super