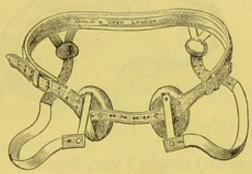

---|------------|----------------|--|---|---|---|
| Circular spring | ditto      | overed, best   |  | 0 | 3 | 6 |
| Ditto<br>Ditto  | ditto      | extra superior |  | 0 | 5 | 0 |



| Circular Spring, | Double Tru | ss. Fig. 48 | 9.       | willia. | . £ | 0 | 5  | 0 |
|------------------|------------|-------------|----------|---------|-----|---|----|---|
| Ditto            | ditto      | covered     | best .   | Nib.    |     | 0 |    | 0 |
| Ditto            | ditto      | extra suj   | perior . | 11211.5 |     |   | 10 |   |
| Moc-main Single  | Truss .    |             | 11.0     |         |     |   | 10 |   |
| Ditto            | supe       | rior .      |          |         |     | 0 | 15 | 0 |
| Ditto            | extra      | superior    |          |         |     | 1 | 1  | U |



Fig. 490.

| Moc-main | Double | Truss, Fig. 490 |   |  | 1. | 0 1 | 5 | 0 |
|----------|--------|-----------------|---|--|----|-----|---|---|
|          | 44.    | super .         |   |  |    | 1   | 5 | 0 |
| Ditto    | ditto  | extra superio   | r |  |    | 11  | 0 | 0 |



Fig. 491.

| Curinon o (only on hand)   | 0 | 4  | 6 |
|----------------------------|---|----|---|
| Ditto covered, best        | 0 | 1  | 6 |
| covered in morocco leather | 0 | 10 | 6 |



FIG. 492.

| Salmon's | (expired patent)  | Double Truss, Fig | . 4  | 92 .     | .£0 |    |   |
|----------|-------------------|-------------------|------|----------|-----|----|---|
| Ditto    | ditto             | covered, best .   |      |          | . 0 | 15 | 0 |
| Ditto    | ditto             | Arnold and Son    | s' ] | I