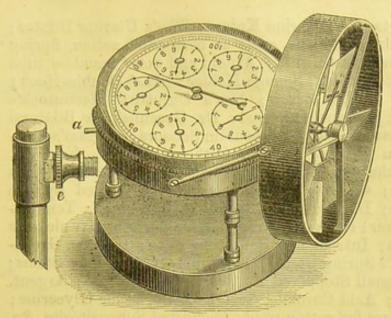

|        |           |          |            |       |    |      | U | 8  |   |
| A STATE OF THE PARTY OF THE PAR | Ditto  | ditto     |          | in copper  |       |    |      | 0 | 12 | 0 |



Fig. 682.

Air Meter, improved . . . £3 3s., £4 4s., and £5 5 0

The above instrument is for measuring the velocity of air currents in hospitals, &c.

#### UTERINE INSTRUMENTS.



Frg. 683.

Arnold and Sons Gynæcological Bag, Registered, Fig. 683, suggested by Dr. Greenhalgh, containing two Fergusson's Specula, large and small; one plated Bivalve Specula; two Sounds, large and small; two Scarifying

Lancets; two Uterine Knives; Ellis's Uterine Dilator; Speculum Forceps, cross or compound action, Spring Holder, potassa fusa; Arnold and Sons' seamless tube Caustic Holder; Sponge Holder; Sims' Double Hook; Sims' Double Screw; Sim's Curette; Maclintock's Ovum Forceps, improved; Dr. Greenhalgh's Bilateral Metrotome; curved Speculum Scissors; Bloxam's chloroform Bottle; Female Catheter, Silver