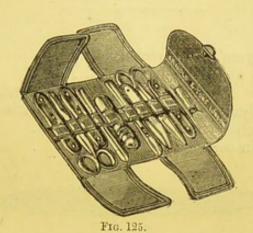

back and French catch.

Gum Lancet and Syme's Knife ditto. Scalpel and Liston's Finger Knife ditto.

Arnold and Sons' improved seamless tube Silver Caustic Case,

with platinum spring holder. Imray's Ear Scoop and Eye Spud.

Silver portable Male and Female Catheter, united.

Straight Scissors, silver-plated.

Luer's or Liston's Artery Forceps, silver-plated.

Bow or Polypus Scissors, silver-plated.

Silver Director.

Two Silver Probes.

Spatula, chased, silver-plated.

Operating Forceps.
Exploring Needle and Exploring Trocar.
Two Bleeding Lancets.
Twelve Suture Needles.
Silver Suture Wire.

The above in superior Tortoiseshell handles . . . £7 7 0

Ditto, with the addition of Arnold and Sons' Patent
Clinical Thermometer and Portable Hypodermic
Syringe in plated case . . . . . . . . 8 10 0



No. 8. Arnold and Sons' Diamond Case, A, very portable, Morocco or Russia leather, lined silk velvet, with silver-gilt lock, Fig. 125, containing—

Double Curved Bistoury, with spring back.

Gum Lancet and Syme's Knife.

Scalpel and Finger Knife.

Straight Dressing Scissors.

French Bow or Dressing Forceps.

Luer's or Liston's Artery Forceps.
Arnold and Sons' Silver Caustic Holder (seamless tube).

Director, electro-plated.

Two Silver Probes.

Six Needles.

Arnold and Sons' Ligature Silk Cord.

No. 9. Arnold and Sons' Diamond Case, B, portable, Morocco, lined silk velvet, with silver-gilt lock, containing—

Double Curved Bistoury, with spring back.

| 50     | MRIVOLD MIVE COLIC, 20.