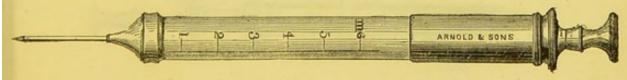

co | case, Fi | g. 56 | 8   |      | 60 | 15 | 0 |
|------------------------------------------|-----------|------|-----|----------|-------|-----|------|----|----|---|
| Dr. Ellis's Improvement barrel, with two |           |      |     |          |       | SI. | lver | 2  | 2  | 0 |
|                                          | plated    |      |     |          |       |     |      | 1  | 5  | 0 |



Improved Hypodermic Syringe, with both screw and plain action, in case, Fig. 569 . . . . . . . . . . . . 0 17 6 Arnold and Sons' Improved Hypodermic Syringe, with conical plunger, two platina pipes, leather, in case . . 1 1 0 To the plunger is attached a conical point secured by a screw to the piston rod; upon screwing the rod the conical point is drawn upwards and presses against the plunger.



Fig. 570.

| Buzzard's Hypodermic Syringe, with trocar point, Fig. 570 |           |  |       |      |       |      |     |   | 12 | 6 |
|-----------------------------------------------------------|-----------|--|-------|------|-------|------|-----|---|----|---|
| Ditto                                                     | ditto     |  | in ca |      |       |      |     |   | 15 | 0 |
| Ditto                                                     | ditto     |  | with  | cut- | glass | stop | ped |   |    |   |
| bottle, in more                                           | occo case |  |       |      | _     |      | 1   | 0 | 16 | 6 |



| Pravaz's Hypodermic Syringe, mounted in silver, with screw piston rod, two fine gold pipes, &c., in morocco |    |    |   |
|---------------------------