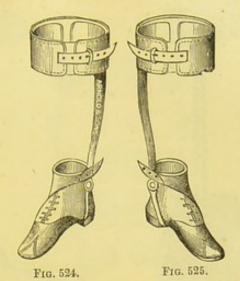

|       |          |       | 2 | 2  | 0 |  |
| TO: 14. double diffic                 | ċ-    | abildnon |       | 0 | 5  | 0 |  |
| Ditto tin covered wash leather        | r for | children |       | 0 | 0  | 0 |  |
| Little's Instrument for Club Foot .   |       | £1 10s.  | and   | 2 | 2  | 0 |  |



Fig. 517.



Fig. 518.



Fig. 519.

| Instrument for Talipes, | by Mr. Richard Davy, Figs. 517, |   |   |
|-------------------------|---------------------------------|---|---|
| 518, 519                | £2 2s. to £3                    | 3 | 0 |
| Adams' Instrument for   | Club Foot, Improved 2           | 0 |   |



Double steel support and boot to knce, Fig. 520 £1 15s. to 2 10 0



Single steel support and boot to knee for children, Fig. . 521 . . . . . . . . . . . . £1 10 to £2 2 0







Frg. 526.

Fig. 527.

Fig. 528.

Improved Walking Boot for Talipes, by Mr. Richard Davy, Figs. 526, 527, and 528 . . . £2 2s. to 3 3 0

Extract from the British Medical Journal, May 17th, 1873:—"In the after treatment of talipes varus and valgus, having so far rectified the distortion as to be able to dismiss the further use of the shoe, figured in the British Medical Journal, November 16th, 1872 (page 548), I have found the employment of the following boot most useful. The mechanism for maintaining the needful invertion or evertion of the anterior part of the foot is placed completely in the block of leather at the heel; a small aperture at the point where the spur box is placed admits the key for the movement. Any dirt is prevented from entering by the circularity of the leather, cor