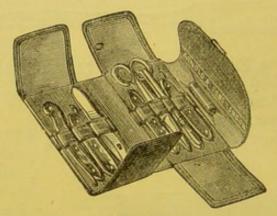

.     |       | . 0  | 4 | 6 |

# ANATOMICAL SYRINGES.

| Arnold and Sons' Improved Brass Syringe, with fou | r plain |     |     |   |
|---------------------------------------------------|---------|-----|-----|---|
| pipes and stopcock, in mahogany case, complete    | 1 oz.   | 1   | 10  | 0 |
| Ditto with six ditto                              | 2 oz.   |     | 15  | 0 |
| Ditto ditto                                       | 4 oz.   | -   | 100 | 0 |
| Ditto ditto                                       | 6 oz.   |     |     | 0 |
| Ditto ditto                                       | 8 oz.   | 3   | 3   | 0 |
| Ditto Electro-plated, with two pipes for          | minute  | . 0 | 10  | e |
| injections ½ oz                                   |         | U   | 12  | 0 |

# POCKET INSTRUMENTS.



Fig. 118.

No. 1. Morocco leather case, Fig. 118, containing-Curved Bistoury, probe pointed. Gum Lancet. Scissors, Dressing. Dressing or Bow Forceps. Syme's Abscess Knife. Scalpel. Silver Probe. Director. Suture Needles.

The above in Tortoiseshell handles .



Fig. 119.

No. 2. Morocco leather case, lined silk velvet, with silver lock, Fig. 119, containing—

Curved Bistoury, sharp pointed. Curved Bistoury, probe pointed.

Gum Lancet.

Dressing Scissors.

Bow or Dressing Forceps.

Syme's Abscess Lancet.

Scalpel.

Two Silver Probes.

Director, plated.

Spatula.

Six Suture Needles.

The above in Tortoiseshell handles .

. £1 10 6



Fig. 120.

No. 3. Morocco leather case, lined silk velvet, with silver spring lock, as Fig. 120, containing—

Curved Bistoury, probe pointed.

Curved Bistour