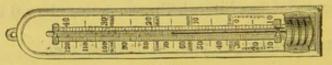

| 0 2      | 15<br>2<br>18<br>13 | 6   |



Fig. 661.

Dr. Teale's Clinical Thermometers, with one bent bulb and one straight for surface or axilla, Fig. 661 . . . £0 15 0



Fig. 662.

Bath Thermometer, Fig. 662 . . . . 2s., 3s., 0 5 0



Frg. 663.



Fig. 664.

Boxwood Thermometer, with enamel tube, the scale bevelled at the edges, very superior, Fig. 664 3s. 6d., 0 4 6



FIG. 665.

| Chemical The | rmometer,   | with br               | ass | hinge | and | join            | ted |   | 1024 |   |
|--------------|-------------|-----------------------|-----|-------|-----|-----------------|-----|---|------|---|
| boxwood sca  | le to 400°, | Fig. 665              |     |       | *   |                 |     | 0 | 7    | 6 |
| Ditto        | ditto       | 600°                  |     |       |     |                 |     | 0 | 12   | 6 |
|              |             | a company of the same |     |       | 1   | - Tar - 111 Ter |     |   |      |   |

FIG. 666.

| Chemical Thermometer, in                   | wooden case          | graduated