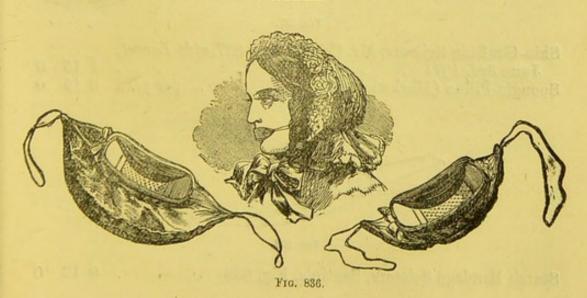

inspired instead of cold air, as is the case in using the ordinary respirator.

b. For disinfecting the air which is breathed when a person is exposed to tainted or infectious atmosphere, as in hospitals, infected districts, &c., the felt being saturated with a weak solution of Condy's fluid.

For breathing air impregnated with irritating particles: thus it will be found most useful for iron-filers, needle-grinders, glass-grinders, millers, lime-burners, &c., the felt preventing the passage of the particles into the lungs.

&c., the felt preventing the passage of the particles into the lungs.

The respirator can only be used as inhaler, where continuous inhalation at a low temperature is desired. Under these circumstances the sponge in the respirator is saturated with a medicated fluid.



| Respirator, Colliers Aluminium, Fig. 836,                                                                                                                                               |                    |       |     |     |
|-----------------------------------------------------------------------------------------------------------------------------------------------------------------------------------------|--------------------|-------|-----|-----|
|                                                                                                                                                                                         | 2s. 6d., 3s. 6d.   | £0    | 4   | 6   |
| Ditto Orinasal