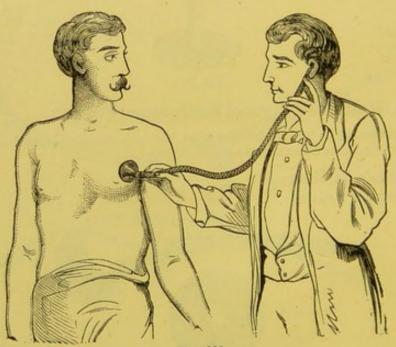

rtable), vulcanite, Fig. 284           | 0   | .5 | 0 |
| Dr. Salter's ditto                                    | 0   | -  | 0 |
| Dr. Sibson's ditto with flexible tube                 | . 0 | 8  |   |
| Dr. Stoke's ditto Fig. 281                            | . 0 |    |   |
| Ditto ditto Vulcanite                                 |     | 3  | 6 |
| Dr. Todd's Class Stethoscope, enabling two persons to | )   |    | - |
| diagnose at the same time                             | . 1 | 1  | 0 |
| Dr. Todd's Stethoscope                                |     | 3  | 6 |
| Dr. Walsh's ditto Fig. 278                            |     | 3  |   |
| Ditto ditto Vulcanite                                 | . 0 |    |   |
| Dr. William's, with reversible ear-plate, Fig. 282.   | . 0 | 3  | 6 |



Fig. 289.



Fig. 290.

| Flexible [Clinical Stethoscope, suggested by Drs. Reid                                                     |      |   |
|------------------------------------------------------------------------------------------------------------|------|---|
| and Morison, with vulcanite ear and two chest mounts with silk-covered tubing, in box, complete, Figs. 289 |      |   |
| and 290                                                                                                    | 0 10 | 6 |

Flexible Clinical Stethoscope, suggested by Drs. Reid and Morison, with plain boxwood ear and one chest mount, with plain tubing, in box, complete . . . . £0 5 0

The instrument possesses the following advantages:—1. The ease with which patients may be auscultated in otherwise inaccessible positio