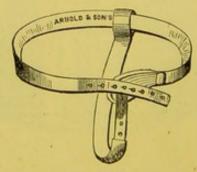

| 1 | 1  | 0 |
| Lunatic Belts, Arnold and | Sons'  | Impi  | oved,  | comp  | olete | 2 | 2  | 0 |
| Ditto Manacles, complet   | е.     |       |        |       |       | 2 | 10 | 0 |

Note.—Measurements required for Abdominal or Umbilical Belts, circumference round A, E, and C, Fig. 482.

Measurements required for Riding Belts, circumference round A, B, C, Fig. 485.

#### TRUSSES.



Arnold and Sons' Improved Self-adjusting Truss, with Ditto

This truss is so constructed that the ball-and-socket pad can be readily fixed at any required angle or left perfectly free if desired. The covering is of tubular india rubber, which rotates with every movement of the body, thereby rendering the pads immovable. The truss can be increased or shortened as required by simply turning the pad at back.



FIG. 488.

|                 | Cinalo Tun | es Fig. 488 .  |  | 0 | 2 | 6 |
|-----------------|------------|----------------|--|---|---|---|
| Circular spring | ditto      | overed, best   |  | 0 | 3 | 6 |
| Ditto<br>Ditto  | ditto      | extra superior |  | 0 | 5 | 0 |



| Circular Spring, | Double Tru | ss. Fig. 48 | 9.       | willia. | . £ | 0 | 5  | 0 |
|------------------|------------|-------------|----------|---------|-----|---|----|---|
| Ditto            | ditto      | covered     | best .   | Nib.    |     | 0 |    | 0 |
| Ditto            | ditto      | extra suj   | perior . | 11211.5 |     |   | 10 |   |
| Moc-main Single  | Truss .    |             | 11.0     |         |     |   | 10 |   |
| Ditto            | supe       | rior .      |          |         |     | 0 | 15 |