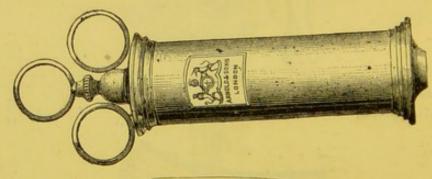

| 10 | 6 |
| 5-m-0-m-1-1-1-1-1-1-1-1-1-1-1-1-1-1-1-1-1 | Turner's   | s, plated  |        |        |         |        |     | 10 2 |    | 0 |
| Ditto                                     | ditto      | silver     |        |        | aı      | tto    | -   |      |    |   |
| Ditto                                     | ivory, th  | ree sizes, | in cas | e, con | aplete  |        |     | U    | 10 | 6 |
| Ear Synhon                                | Marshall's | . with ext | ra pip | e for  | nose    |        |     | 0    | 6  | 6 |
| Ditto                                     | with glass | receiver a | and wa | aste p | ipe, co | omplet | te, |      |    |   |
| in leather                                |            |            |        |        |         |        |     | 0    | 8  | 0 |







Fig. 751.

| Ear Syringe,  | Arnold and Sons' portable, with brass rin  | igs   |     |   |
|---------------|--------------------------------------------|-------|-----|---|
| for fingers ( | (can be used with one hand), and fitted w  | ith   |     |   |
| Toynbee's     | or Abernethy's pipe, in leather case, 2    | )Z.,  |     |   |
|               | .30                                        |       | 12  | 6 |
|               | itto ditto 4 oz                            |       | 14  | 0 |
|               | Arnold and Sons' Registered, with rever    |       |     |   |
| ble pipe and  | d brass cap                                | . 0   | 3   | 6 |
| Ditto v       | with brass mounts, in leather case .       | . 0   | 4   | 6 |
|               | ndia-rubber, 1 oz