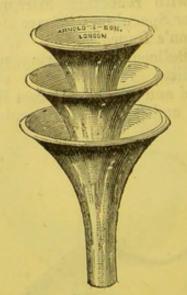

to       | Wilde's          |        |       |  | . 0 | 5  | 6 |
| Ditto       | Toynbee's Angula | ar .   |       |  | . 0 | 8  | 6 |



#### Fig. 742.

| Ear Forceps, Toynbee's | Imp | proved | cros | ss-actio | on, ] | Fig. 74 | 2. | 0 | 14 | 0 |
|------------------------|-----|--------|------|----------|-------|---------|----|---|----|---|
| Ditto Yearsley's       |     |        |      |          |       |         |    | 0 | 4  | 6 |
| Ear Scoop, Liston's    |     |        |      |          |       |         |    | 0 | 2  | 6 |



| Ear Scoop, | Imray's, | with f | fenestra | ted | mouth, | Fig. | 743 | 0 | 4 | 0 |
|------------|----------|--------|----------|-----|--------|------|-----|---|---|---|
| Ditto      | ditto    | Doubl  | le .     |     | 100    |      |     | 0 | 5 | 0 |



Fig. 744.

Ear Speculum, Arnold and Sons' Improved, electro-silver plated, Fig. 744 . . . . per set of three 0 15 0

They are made with a trumpet-shaped external opening, thereby facilitating the introduction of light; consequently greater illuminating and reflective power is gained.



Frg. 745.

| Ear Speculum, | Toynbee | s, | the set | of th | ree, ele | ectr | o-plate | ed, |    |    |   |
|---------------|---------|----|---------|-------|----------|------|---------|-----|----|----|---|
| Fig. 745      |         |    |         |       |          |      |         |     | £0 | 10 | 6 |
| Ditto         | ditto   |    | stout s | ilver | per      | set  | of thi  | ee  | 1  | 0  | 0 |



|          |       |             | 2.40.1.40. |      |     |      |    |   |   |   |  |
|----------|