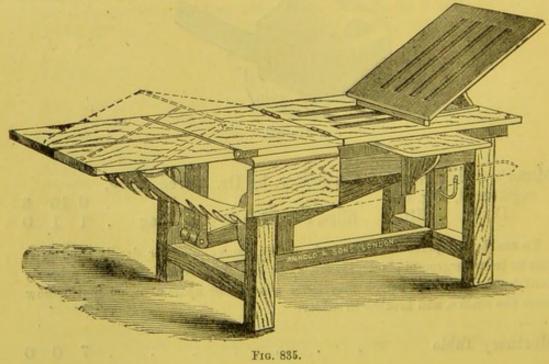

Hay Fever, bleeding mucous membrane of the no | from | the 1 | edicate<br>iose, ai | ed solu<br>ad all | itions<br>infla | for the | e tr | eatn | nent<br>s of | of<br>the |
| Oil Silk, very superior                                                       |      |       |                     |                   |                 | per ya  | ard  | 0    | 4            | 6         |
| Onychia Forceps .                                                             |      |       |                     |                   |                 |         |      | 0    | 3            | 6         |
| Ditto Scissors .                                                              |      | -     |                     |                   |                 |         |      | 0    | 6            | 6         |



| Ditto ditto without lever movement                                                                                           | 10<br>2 | 0<br>0<br>12 | 0 0 0 0 |
|------------------------------------------------------------------------------------------------------------------------------|---------|--------------|---------|
| This Instrument has two face-pieces, with india-rubber rim, tonguattached, and reservoir. Complete, as used by most asylums. | ie-d    | epres        | sor     |
| Pill Machine, for 24 pills  Ditto very superior  Ditto marble slab  Ditto ditto very superior                                | 1       | 6            | 0 0 0   |
| Pocket Bellows for Artificial Respiration, by Dr. Richard-                                                                   |         |