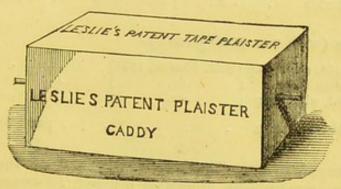

.                                | 0  | 2  | 0 |
| Leg Rest, plain                                            | 0  | 7  | 6 |
| Ditto Arnold and Sons' Improved, padded .                  | 0  | 15 | 6 |



FIG. 830.

Leslie's Patent Tape Plaister, Calico, 1/4-in., 1/2-in., 1/4-in., 1-in.,  $1\frac{1}{2}$ -in., wide, 6 yards long, in tin case, Fig. 830. brown Holland, 1-in., 1ditto in.,  $\frac{3}{4}$ -in., 1-in.,  $1\frac{1}{2}$ -in. wide, 5 yards long in tin case . This is made specially for use where great strength is required, as in fractures of ribs or limbs.

Leslie's Patent Court Plaister, silk (black or flesh coloured) \( \frac{3}{8} \)-in. wide, 3 yards long, in tin case \( \text{...} \pm 0 \)

This plaister is perfect for plaistic operations, often avoiding sutures.



Fig. 831.



Fig. 832.

Fig. 831 shows the caddy ready for use, and Fig. 832 the caddy closed.

| Calico or Brown Helland at                                                          | 0105 | cu. |   |
|-------------------------------------------------------------------------------------|------|-----|---|
| Calico or Brown Holland, 6-in. wide, 10 yards long, in                              |      |     |   |
| caddy, complete, Figs. 831 and 832. Holland Ovals, Nos. 1, 2, 3, 4, per doz. in box | 0    | 5   | 0 |
| 1s. 6d., 2s. 6d., 3s. 6d.,                                                          | 0    | 4   | 6 |

"Having tried Leslie's Patent Plaister, I am in a position to testify as to its being the best I have yet met with. It is more pliable—more portable—rolling the strips on reels of various w