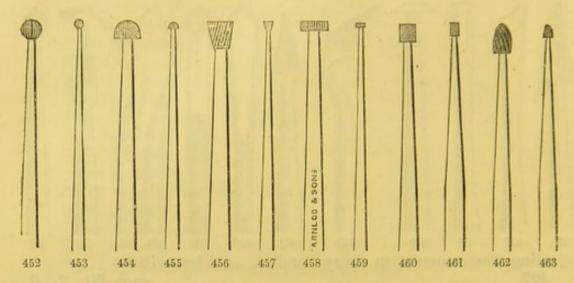

Scaling Instruments, in | ivory handles, as Figs. 416 to          | 00 0 0  |
| 427                     | tto scaletang, as Figs. 416 to          | €0 2 0  |
| Ditto di<br>427         | each                                    | 0 3 0   |
| 428 429 430 431 432     | 433 434 435 436 437                     | 438 439 |
| 440 441 442 443 444     |                                         | 450 451 |
| Stonning Instruments i  | n steel handles, as Figs. 428 to        | 0 1 0   |
| 451 Ditto               | ivory ditto as Figs. 428 to             | 0 1 0   |
| 451 '                   | ditto scaletang, as Figs.               | 0 2 0   |
| Ditto                   | ditto scaletang, as Figs.               | 0 3 0   |
| 420 10 401              | · · · · · · · · · · · · · · · · · · · · |         |



Rose-head Drills, with steel handles, as Figs. 452 to 463
each £0 1 0
Ditto in ivory handles, as Figs. 452 to 463
each 0 1 6



Fig. 464.

| Elevator, Arnold and | So  | ns' Im | prove | d, with | h cog | mo | ve-  |   |    |   |
|----------------------|-----|--------|-------|---------|-------|----|------|---|----|---|
| ment, adjustable at  | any | angle, | Fig.  | 464     |       |    |      | 0 | 10 | 0 |
| Ditto American .     |     |        |       |         |       |    | 1.00 | 0 | 3  | 6 |



FIG. 465.

| Elevator, | Bell's, Fig. 464                |      |      |      | 0 | 4 | 6 |
|-----------|---------------------------------|------|------|------|---|---|---|
|           | Clendon's, ebony handle .       |      |      |      | 0 | 3 | 0 |
|           | ditto chequered ebony ha