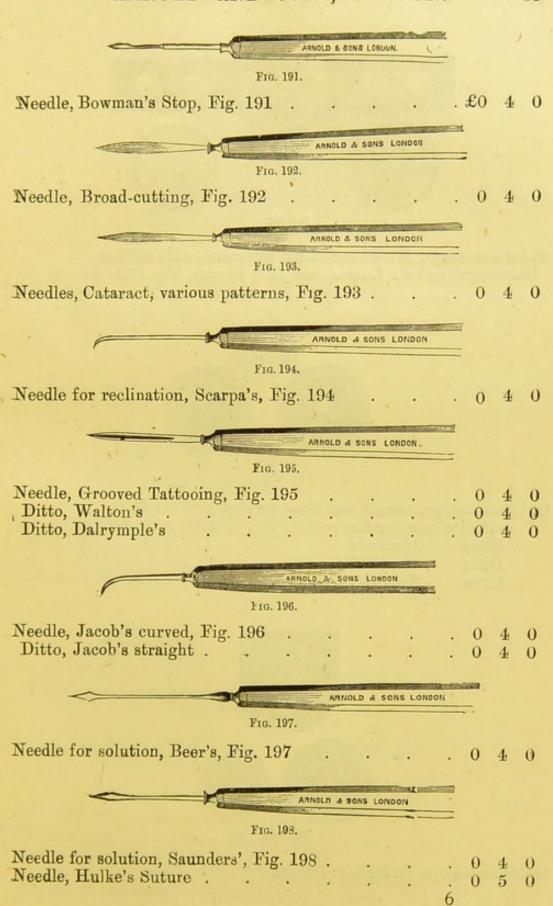

A catalogue of surgical instruments manufactured by Arnold and Sons, instrument makers by appointment to Her Majesty's Government; the Honorable Council of India; the Crown Agents for the Colonies; St. Bartholomew's Hospital; the Surgical Aid Society; and the principal provincial and colonial hospitals, etc., etc., 35 & 36, West Smithfield, London.