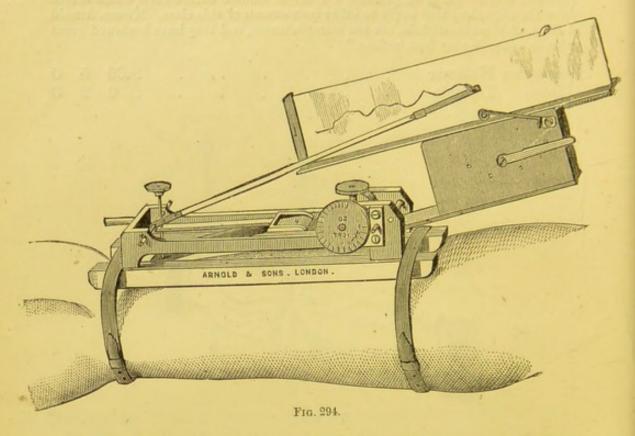

| 0 | 7 | 6 |

The Cone Percussor will be found very useful in conducting examinations of the chest, being small and very handy. The spring is to regulate the blow in percussion; the hammer striking the nail of the finger.

| Percussor, D | r. ( | Quain's |  | 1 |  |  | 0 | 6 | 6 |
|--------------|------|---------|--|---|--|--|---|---|---|
| Pleximeter   |      |         |  |   |  |  | 0 | 3 | 6 |



Pleximeter and Hammer, in case, Dr. Bennett's, Fig. 293 0 10 6

| Sphygmograp | h. De I | Marev's .    |            |         |    | £7 | 0 | 0 |
|-------------|---------|--------------|------------|---------|----|----|---|---|
| Ditto       | ditto   | with Berkley | Hill's pad |         |    | 7  |   |   |
| Ditto       | ditto   | improved by  | Dr. Burdon | Sanders | on | 8  | 8 | 0 |



| Sphygmograph, | Mahomed's | Improved, Fig. 294 |        |    | 100 | 7 | - 77 |
|---------------|-----------|--------------------|--------|----|-----|---|------|
| Ditto         | ditto     | in case .          |        |    |     |   |      |
| Ditto         | ditto     | with glasses,      | comple | te | 8   | 0 | 0    |

Extract from the Medical Times and Gazette, January 20th, 1872:—"The main spring is attached to the framework of the instrument by a hinge joint which permits free vertical but no lateral movement. Its free extremity, which is covered by an ivory pad, rests upon the artery (usually the radial) from which it is proposed to obtain a tracing. To this spring is attached a block which forms the centre of movement for a lever of the third order, which encloses it by the