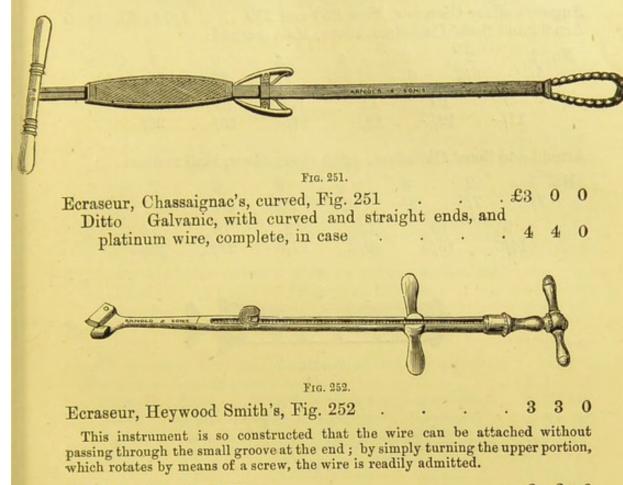

nful of blood having been lost. The Improved Wire Ecraseur was supplied by Messrs. Arnold & Sons, of London. It seems peculiarly adapted for such cases, the wire being so prepared that it is almost impossible it can be broken."

Ecraseur, Arnold and Sons', curved and straight ends



FIG. 249.

| T           | Provton Hick's  | Wire-rope, with   | three m | ovea | ble |   |   |   |
|-------------|-----------------|-------------------|---------|------|-----|---|---|---|
| Ecraseur, 1 | different girog | Elo 249           |         |      |     | 3 | 3 | 0 |
| Ditto       | ditto           | for polypi uteri, | small   |      |     |   | 0 |   |
| Ditto       | ditto           | ditto             | large   |      |     | 2 | 2 | 0 |



FIG. 250.

Ecraseur, Chassaignac's, straight, Fig. 250



## CATHETERS.

All the best quality catheters are manufactured with Arnold and Sons' improved protecting spiral web, which greatly strengthens the instrument and increases its durability.



FIG. 253. ARNOLD AND SONS' CATHETER GAUGE.

Alfred King's Wheel Catheter . . . 7/6 to 1 0 0

Is very useful in cases of old stricture; the small wheel at the end of the instrument greatly facilitates the passing of the Catheter.

Angove's silver Catheter, Figs. 258 and 259 . 7/6 to £1 0 0 Arnold and Sons' Catheters, silver, Hall marked:

No. 1 2 3 4 5 6 7 8 
$$5/ 5/6$$
  $6/ 6/6$   $7/6$   $8/ 9/ 10/-$  9 10 11 12 13 14  $11/ 12/ 13/ 14/ 18/ 20/-$ 

Arnold and Sons' Catheters, extra stout silver, Hall marked:

No. 1 2 3 4 5 6 7 8 
$$7/-$$
 7/6 8/- 9/- 10/- 11/- 12/- 13/6 9 10 11 12 13 14  $14/6$  15/