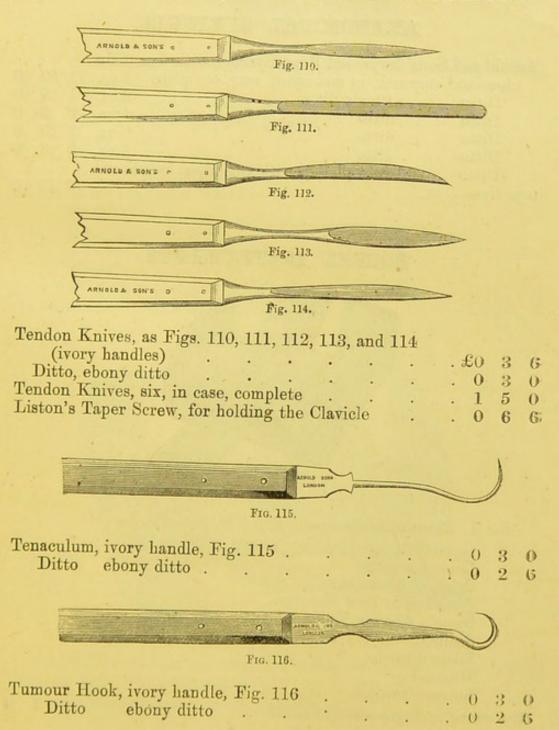

|

Extract from New Inventions in Surgical Mechanisms.—"Most surgeons prefer operating upon tendons without an anæsthesia. Every tendon I have divided has been cut but occasionally, with refractory babies; inconvenience has resulted either from the incompetence of the child-holder or the spasmodic jerks of the limb. Messrs. Arnold & Sons have carried out my suggestion in fashioning a tenotomy knife that can be introduced by the surgeon through the skin and subcutaneous tissue as a sharp instrument, and may then be converted into a blunt-pointed knife by sliding forward the sheath on the back of the handle."





F16. 117.

| Tumour Hook. | Cooper's Double,          | ivory handle, Fig | , 117 | . £0 | 5 | 0 |
|--------------|---------------------------|-------------------|-------|------|---|---|
| Ditto        | Cooper's Double,<br>ditto | ebony ditto .     |       | . 0  | 4 | 6 |

# ANATOMICAL SYRINGES.

| Arnold and Sons' Improved Brass Syringe, with fou | r plain |     |     |   |
|---------------------------------------------------|---------|-----|-----|---|
| pipes and stopcock, in mahogany case, complete    | 1 oz.   | 1   | 10  | 0 |
| Ditto with six ditto                              | 2 oz.   |     | 15  | 0 |
| Ditto ditto                                       | 4 oz.   | -   | 100 | 0 |
| Ditto ditto                                       | 6 oz.   |     |     | 0 |
| Ditto ditto