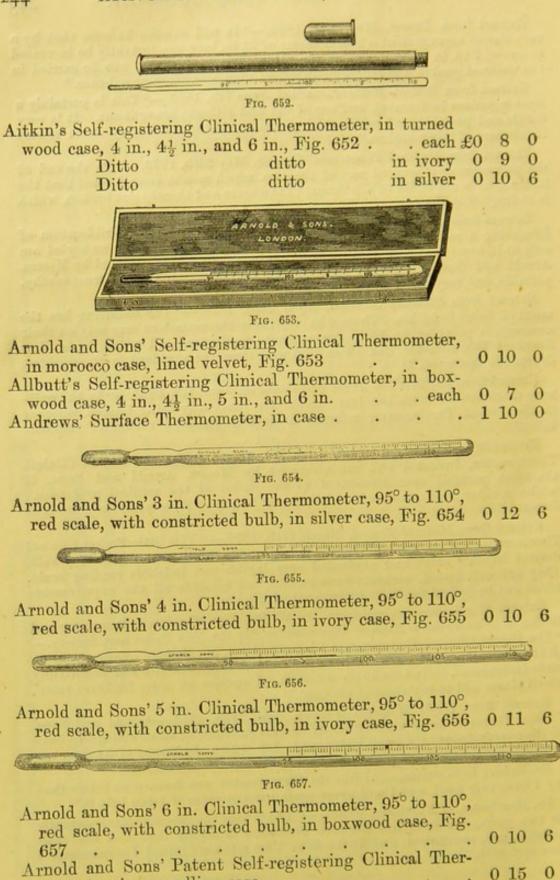

| PAGE                                                                                     | PAGE                                                          |
|------------------------------------------------------------------------------------------|---------------------------------------------------------------|
| Abdominal Relts . 160, 161                                                               | American Wire Skeleton Splints. 190                           |
| Abgoos Knives . 58-62                                                                    | Ameshury's Fracture Apparatus. 195                            |
| Lancets 58-95                                                                            | Ammonia Inhalers 214                                          |
| Abdominal Belts                                                                          | Ammonia Inhalers 214 Amputating Instruments                   |
| tension 340                                                                              | " Knives 18                                                   |
| tension                                                                                  | , Knives 18<br>, Saws 18–20                                   |
| Achrometic Object-Glasses 305                                                            | Anæsthetic Æther 221                                          |
| Actual Canteries 314                                                                     | Anatomical Syringes 52                                        |
| Acupressure Needles                                                                      | Anæsthetic Æther                                              |
| Pins 48                                                                                  | Andrew's Stethoscopes 115                                     |
| Acumuncturation Needles 48                                                               | " Surface Thermometers. 244                                   |
| Acupuncture Needles 314 Adam's Eyelid Retractors                                         | Anel's Eye Syringes                                           |
| Adam's Evelid Retractors 76                                                              | Aneroid Barometers 248                                        |
| " Instrument for Club Foot 179                                                           | Aneurism Needles 48,58                                        |
| M: J. Four Foundame Shy                                                                  | Angove's Accident Case 16                                     |
| " Subcutaneous Saw 370                                                                   | " Æther Inhaler . 338, 339                                    |
| Adhesive Plaster 314                                                                     | " Catheters 102                                               |
| Esthesiometers 314                                                                       | Angular Arm Splints 186                                       |
| ", Subcutaneous Saw                                                                      | " Knives 71, 130                                              |
| Inhalers . 214, 338, 339, 366                                                            | Animalculæ Cages 304                                          |
| Air Cushions, &c 293, 294                                                                | " Surface Thermometers.       244         Anel's Eye Syringes |
| Air Cushions, &c                                                                         | Ani Speculums 207, 208, 231, 356, 363 Anklets                 |
| Pump, Microscopical 334                                                                  | Anklets                                                       |
| Pumps, Cupping 98                                                                        | Annular Pessary, Flexible 361                                 |
| Aitkin's Clinical Thermometers . 244                                                     | Anti-ligature Forceps 20                                      |
| Alarm Bell (Invalid)                                                                     | Antrum Perforators 284                                        |
| Albutt's Clinical Thermometers . 244                                                     | Apparatus for Spine Disease . 347                             |
| Alexander's Clinical Urine Case . 371                                                    | ,, Artificial Eye . 369                                       |
| Alimentary Tubes 314                                                                     | " Politzer's 333                                              |
|                                                                                          | Argentometers                                                 |
| " Biaural ditto . 114                                                                    | Arm Rests                                                     |
| Alison's Differential Stethoscopes 114  "Biaural ditto . 114  Allen's Bronchitis Kettles | " Slings                                                      |
| " Ear Syringe 333                                                                        | " Splints 100, 107                                            |
| " Otoscopes 276                                                                          | Arms, Artificial                                              |
| Allingham's Compressors 228                                                              | Army Regulation Cases                                         |
| " Forceps 228                                                                            | " Pocket Case . 300                                           |
| ,, Ligature Instrument                                                                   | " Splints                                                     |
| 228, 360                                                                                 | Artery Forceps 20-22-40                                       |
| 228, 360   228, 360   Alveolar Forceps                                                   | Army Regulation Cases 6-8 ,, Pocket Case                      |
| Ambulances                                                                               | " Eye Apparatus                                               |
| American Elevators 152                                                                   | " Eyes                                                        |
| " Speculums 205                                                                          | " Teach Apparetus 315                                         |
| Splints, Sayre's 190                                                                     | " Leech Apparatus                                             |