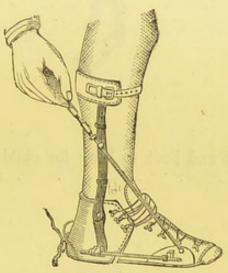

ig. 513 £4 4s. to £7 7 0



Fig. 514.

Spinal Support for slight curvature, Fig. 514 £4 4s. to 6 6 0



Fig. 515.

Wry Neck Apparatus, Fig. 515

£5 5s. to £10 10 0



Fig. 516.

| Lonsdale's Spinal Apparatus, Fig. 516 |       | . £4 4   | s. to | 6 | 6  | 0 |  |
|---------------------------------------|-------|----------|-------|---|----|---|--|
| Lonsdale's Spinar Apparatus, 118.     |       |          |       |   | 15 |   |  |
| Scarpa's Shoe, single cog-joint       |       |          |       | 2 | 2  | 0 |  |
| TO: 14. double diffic                 | ċ-    | abildnon |       | 0 | 5  | 0 |  |
| Ditto tin covered wash leather        | r for | children |       | 0 | 0  | 0 |  |
| Little's Instrument for Club Foot .   |       | £1 10s.  | and   | 2 | 2  | 0 |  |



Fig. 517.



Fig. 518.



Fig. 519.

| Instrument for Talipes, | by Mr. Richard Davy, Figs. 517, |   |   |
|-------------------------|---------------------------------|---|---|
| 518, 519                | £2 2s. to £3                    | 3 | 0 |
| Adams' Instrument for   | Club Foot, Improved 2           | 0 |   |



Double steel support and boot to knce, Fig. 520 £1 15s. to 2 10 0



Single steel support and boot to knee for children, Fig. . 521 . . . . . . . . . . . . £1 10 to £2 2 0







Frg. 526.

Fig. 527.

Fig. 528.

Improved Walking Boot for Talipes, by Mr. Richard Davy, Figs. 526, 527, and 528 . . . £2 2s. to 3 3 0

Extract from the British Medical Journal, May 17th, 1873:—"In the after treatment of talipes varus and valgus, having so far rectified the distortion as to be able to dismiss the further us