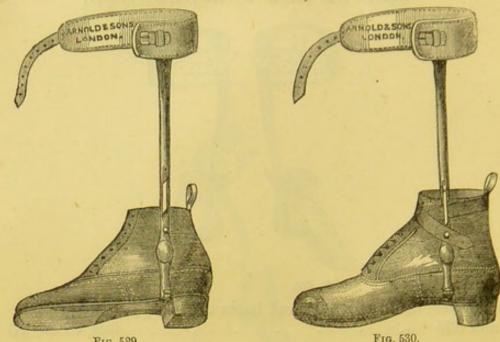

r 16th, 1872 (page 548), I have found the employment of the following boot most useful. The mechanism for maintaining the needful invertion or evertion of the anterior part of the foot is placed completely in the block of leather at the heel; a small aperture at the point where the spur box is placed admits the key for the movement. Any dirt is prevented from entering by the circularity of the leather, corresponding to the shape of the steel rod.

"The boot has been most carefully manufactured for me by Messrs. Arnold and Sons, 35, West Smithfield, and is well represented in the diagram. Fig. 528 shows the boot applied; the mechanism at the heel is not noticeable. Fig. 527 shows the concealed screw and pinion movement, and the aperture at the heel for

insertion and rotation of the key."



Valgus Boot with hinge-joint at sole, by Mr. R. Davy, Figs. 529 and 530 . . . £1 16s. to £2 10 0

Extract from New Inventions in Surgical Mechanism:—"The two engravings show a form of hinge at the sole plate which I have found to be of the utmost service in treating these simple varus or valgus cases. By placing the leg iron to the outer or inner side of the foot, the broad strap (through the medium of the hinge at the foot plate) inverts or everts the sole. Messrs. Arnold and Son make this boot, and it has proved to be one of the most useful additions to orthopædic mechanisms."



Leg Irons for outward curvature, plain, Fig. 531



FIG. 532.

Leg Irons for inward curvature, plain, per pair, Fig. 532

£4 4s. and £5 5 0

Ditto

ditto

best

£5 5s. and 6 6 0



Ftg. 533.



FIG. 534.

Impr