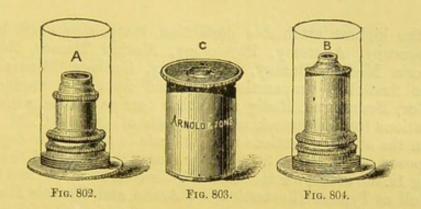

ground         |         |        |       | . ditto      |     | 0  |   |
| Folding Book Ca   |                |         |        |       |              |     |    |   |
| Opalised Glass St |                |         |        |       |              |     |    | 6 |
| Object Boxes for  |                |         |        |       |              |     |    |   |
| Ditto nev         | v six-tray, f  | or th   | ree do | zen   |              | . 0 | 3  | 6 |
| Animalcule Cage   | 8              |         |        |       | . 6s. 6d.    | , 0 | 12 | 0 |
| Ditto Tube        | es, set of, in | case    |        |       | 2s.          |     |    |   |
| Thin Glass Squar  | res and Circ   | eles, v | arious | sizes | . per oz     | . 0 | 5  | 6 |

# ENGLISH ACHROMATIC OBJECT GLASSES.

BEST QUALITY.



#### THESE ARE GUARANTEED.

| Object-<br>glasses. | Angular aperture.                                                      |                                                                                              | Magnifiy                                                                                         | ing power<br>eye-                                                                                   | s with th                                                                                              | e various                                                                                |                                                                                           | Price.