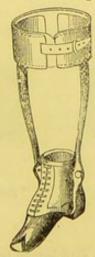

---------|-------|----------|-------|---|----|---|--|
| Lonsdale's Spinar Apparatus, 118.     |       |          |       |   | 15 |   |  |
| Scarpa's Shoe, single cog-joint       |       |          |       | 2 | 2  | 0 |  |
| TO: 14. double diffic                 | ċ-    | abildnon |       | 0 | 5  | 0 |  |
| Ditto tin covered wash leather        | r for | children |       | 0 | 0  | 0 |  |
| Little's Instrument for Club Foot .   |       | £1 10s.  | and   | 2 | 2  | 0 |  |



Fig. 517.



Fig. 518.



Fig. 519.

| Instrument for Talipes, | by Mr. Richard Davy, Figs. 517, |   |   |
|-------------------------|---------------------------------|---|---|
| 518, 519                | £2 2s. to £3                    | 3 | 0 |
| Adams' Instrument for   | Club Foot, Improved 2           | 0 |   |



Double steel support and boot to knce, Fig. 520 £1 15s. to 2 10 0



Single steel support and boot to knee for children, Fig. . 521 . . . . . . . . . . . . £1 10 to £2 2 0







Frg. 526.

Fig. 527.

Fig. 528.

Improved Walking Boot for Talipes, by Mr. Richard Davy, Figs. 526, 527, and 528 . . . £2 2s. to 3 3 0

Extract from the British Medical Journal, May 17th, 1873:—"In the after treatment of talipes varus and valgus, having so far rectified the distortion as to be able to dismiss the further use of the shoe, figured in the British Medical Journal, November 16th, 1872 (page 548), I have found the employment of the following boot most useful. The mechanism for maintaining the needful invertion or evertion of the anterior part of the foot is placed completely in the block of leather at