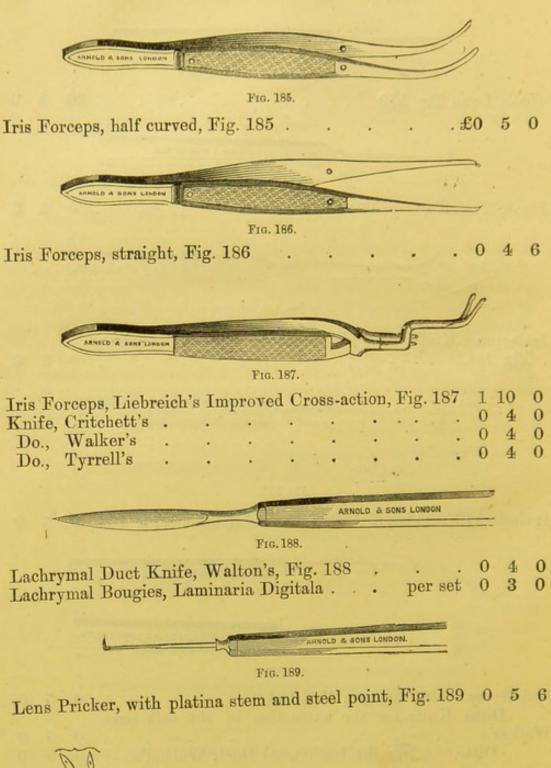

A catalogue of surgical instruments manufactured by Arnold and Sons, instrument makers by appointment to Her Majesty's Government; the Honorable Council of India; the Crown Agents for the Colonies; St. Bartholomew's Hospital; the Surgical Aid Society; and the principal provincial and colonial hospitals, etc., etc., 35 & 36, West Smithfield, London.