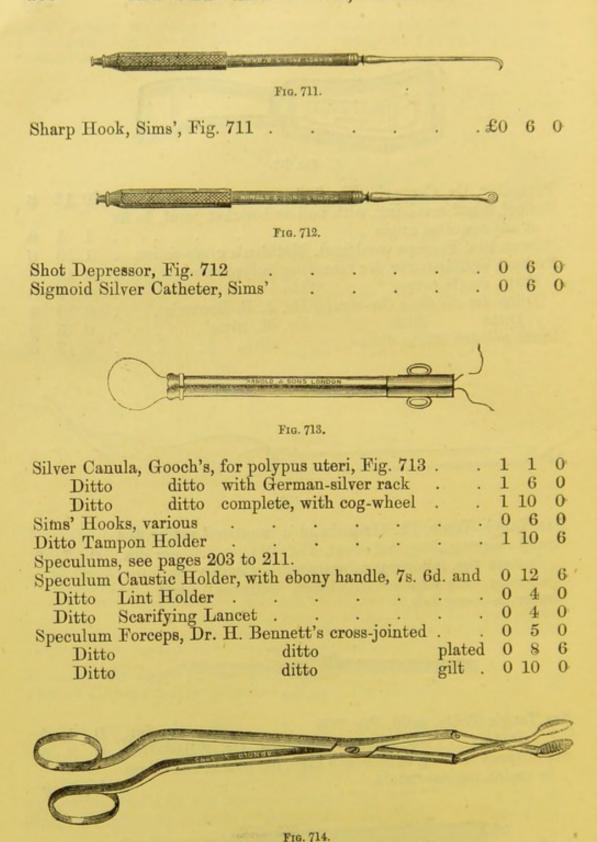

A catalogue of surgical instruments manufactured by Arnold and Sons, instrument makers by appointment to Her Majesty's Government; the Honorable Council of India; the Crown Agents for the Colonies; St. Bartholomew's Hospital; the Surgical Aid Society; and the principal provincial and colonial hospitals, etc., etc., 35 & 36, West Smithfield, London.