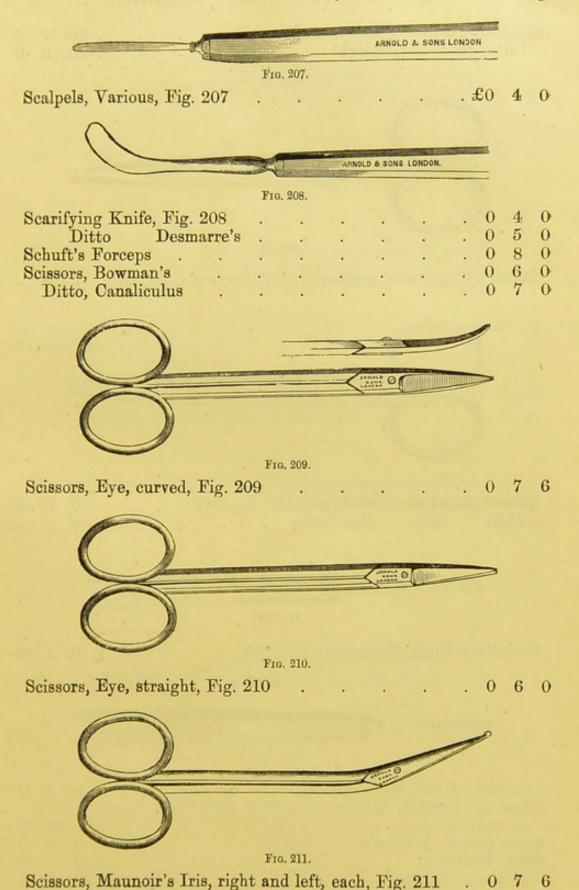

A catalogue of surgical instruments manufactured by Arnold and Sons, instrument makers by appointment to Her Majesty's Government; the Honorable Council of India; the Crown Agents for the Colonies; St. Bartholomew's Hospital; the Surgical Aid Society; and the principal provincial and colonial hospitals, etc., etc., 35 & 36, West Smithfield, London.