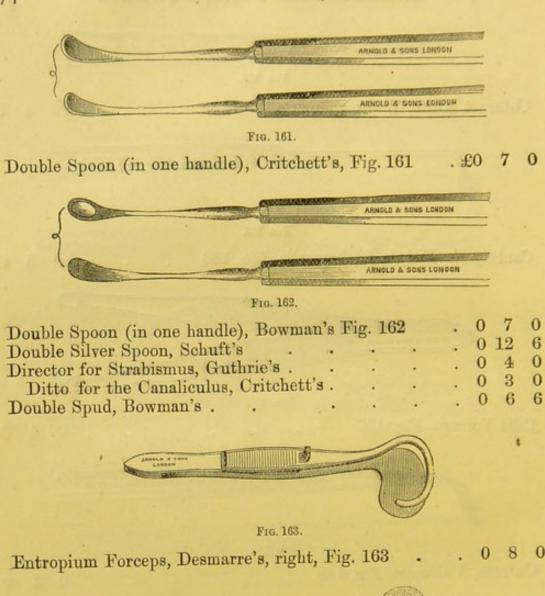

& SONS LONDON  FIG. 145.  ARNOLD & SONS LONDON  FIG. 146.  Angular Knife, Taylor's sharp point, Fig. 146                                                                            |     | 0 0 0 0 | 4 4 4 4 | 6       |
| FIG. 144.  ABNOLD & SONS LONDON  FIG. 145.  ARNOLD & SONS LONDON  FIG. 146.                                                                                                                           |     | 0 0 0 0 | 4 4 4 4 | 6 6 6 0 |
| Fig. 144.  ABNOLD & SONS LONDON Fig. 145.  ARNOLD & SONS LONDON Fig. 146.  Angular Knife, Taylor's sharp point, Fig. 146 Ditto ditto round point, Fig. 144 Bistoury for Fistula Lachrymalis, Walton's |     | 0 0 0 0 | 4 4 4 4 | 6       |



Canaliculus Knife, Weber's, Fig. 147

Fig. 148.

Canaliculus Knife, Weber's Improved, Fig. 148 .









Fig. 164.

Entropium Forceps, Desmarre's, left, Fig. 164 . . 0 8 0



FIG. 165.

| Entropium Forceps. | improved cross action,                   | Fig. | 165 | 0 | 8 | 0 |
|--------------------|------------------------------------------|------|-----|---|---|---|
| Ditto              | improved cross action,<br>White Cooper's |      |     | 0 | 8 | 0 |



Frg. 166.

| Entropium Force | os, Wylde's, | Fig. 166 |  |  |  | . £0 | 8 | 0 |
|-----------------|--------------|----------|--|--|--|------|---|---|
|-----------------|--------------|----------|--|--|--|------|---|---|



Fig. 167.

| Eye Compress, Greenslade's, Fig. 167                                                                                   |                     | 0 15 0    |
|----------------------------------------------