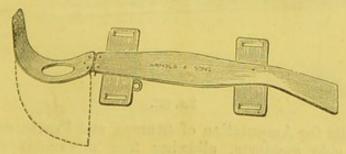

10 | 0 |



Uterine Sound, Improved by Dr. Matthews Duncan, Fig. 890 . . . . . . . . . . . . . . . . . . 6



Frg. 891.

| Disc | and Stem  | Pessary | for : | Prola | psus, | Imp | rove | d by | Dr. |   |   |   |
|------|-----------|---------|-------|-------|-------|-----|------|------|-----|---|---|---|
|      | tthews Du |         |       |       |       |     |      |      |     | 0 | 1 | 6 |



FIG. 892.

Arnold and Sons' Modification of Rose's Vaccinator in Porcupine Quill Handle, Fig. 892. . . . £0 10 6



Fig. 893.

Improved Galvanic Ecraseur, with platina wire, complete, by Dr. Matthews Duncan, Fig. 893 . . . . . . . . 5 10 0



Fig. 894.

Arnold and Sons' Improved Surgeon's Hand Bag for Midwifery or other instruments, in Morocco leather, Fig. 894 . . . . . . . . . . . . 0 15 0



Fig. 895.

Mr. Callender's Splint for Syme's or other Amputations, with hinged joint for painless dressing of the stump, Fig. 895

Ditto ditto . . . . . . . . each 1 0 0



Fig. 896.

Mr. Callender's Splint for the Amputation of Knee, with hinged joint for painless dressing of the stump, Fig. 896

per set of three £1 16 0 ditto . each 0 14 0 Ditto



Fig. 897.

Clamp Cradle for Amputation of Stumps and Fractures, without side supports, allowing free movement of hinged joint for painless dressing of the stump per set of three . each 1 0 0 ditto Ditto

Cocking's Poro-plastic Jackets for Sayre's treatment of Spinal Disease, superseding plaster of Paris bandages

| D:11. | 2244  | hos | pital | quality, | 10s. | . 6d. | to | £0 | 15 | 0 |  |
|-------|-------|-----|-------|----------|------|-