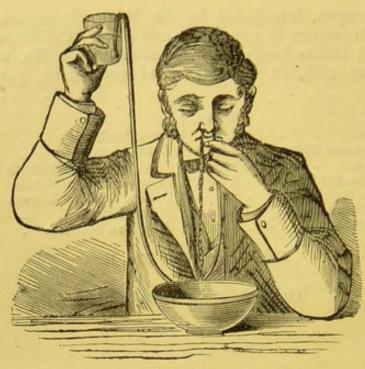

-----------------------------------------------------------------------------------|-----|

Vide 'Lancet,' May 12th, 1866.

Other formulæ made to order.



Fig. 833.

| Miner's and          | Fireman's | Respirator, by Dr. Alfred King, |   |    |   |
|----------------------|-----------|---------------------------------|---|----|---|
| registered,<br>Ditto | 11g. 833  |                                 |   | 10 | 6 |
| 101010               | ditto     | filled complete by Dr. King .   | 1 | 1  | 0 |

To enable any person to breathe in safety, smoke or other deadly vapours at fires or in underground places, sewers, wells, &c. With this Instrument properly fixed to the face any person may enter a house or apartment, no matter how dense the smoke, and breathe in safety.

Mortuary Table

7 0 0



Fig. 834.

| Nasal Syphon Douche,                                                          | Fig. | 834   |                     |                   |                 |         | . :  | £0   | 5            | 0         |
|-------------------------------------------------------------------------------|------|-------|---------------------|-------------------|-----------------|---------|------|------|--------------|-----------|
| To be used with tepid of Ozena, Hay Fever, bleeding mucous membrane of the no | from | the 1 | edicate<br>iose, ai | ed solu<br>ad all | itions<br>infla | for the | e tr | eatn | nent<br>s of | of<br>the |
| Oil Silk, very superior                                                       |      |       |                     |                   |                 | per ya