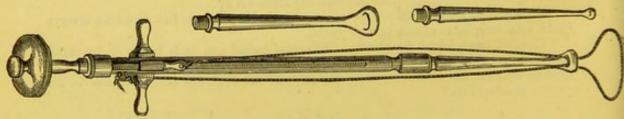

ed Wire, very superior, Fig. 248

This instrument is so constructed that it is almost impossible for the wire to be broken. On the outer side of the instrument are attached rollers on which the wire traverses, which prevents contact with any sharp edges, and consequently is drawn through with greater ease and regularity.

Extract from Irish Hospital Gazette, June 16th, 1873, page 184 .- "We were pleased to find the instrument worked admirably, and in a few seconds the growth was cleanly removed without a teaspoonful of blood having been lost. The Improved Wire Ecraseur was supplied by Messrs. Arnold & Sons, of London. It seems peculiarly adapted for such cases, the wire being so prepared that it is almost impossible it can be broken."

Ecraseur, Arnold and Sons', curved and straight ends



FIG. 249.

| T           | Provton Hick's  | Wire-rope, with   | three m | ovea | ble |   |   |   |
|-------------|-----------------|-------------------|---------|------|-----|---|---|---|
| Ecraseur, 1 | different girog | Elo 249           |         |      |     | 3 | 3 | 0 |
| Ditto       | ditto           | for polypi uteri, | small   |      |     |   | 0 |   |
| Ditto       | ditto           | ditto             | large   |      |     | 2 | 2 | 0 |



FIG. 250.

Ecraseur, Chassaignac's, straight, Fig. 250



## CATHETERS.

All the best quality catheters are manufactured with Arnold and Sons' improved protecting spiral web, which greatly strengthens the instrument and increases its durability.



FIG. 253. ARNOLD AND SONS' CATHETER GAUGE.

Alfred King's Wheel Catheter . . . 7/6 to 1 0