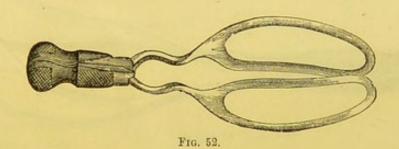

et, containing—

Three cut-glass Stoppered Bottles.

Frænum Scissors.

Plated Female Sliding Catheter.

Plated Inflating Tube, complete . . . £1 0 0

Arnold and Sons' Pocket Midwifery case in morocco, lined with velvet, containing-

Three cut-glass Stoppered Bottles.

Frænum Scissors.

Elastic Female Catheter, complete . . . £0 15 0

### MIDWIFERY FORCEPS, &c.



Fig. 48.

Dr. Barnes's Long Midwifery Forceps, Fig. 48 . . . 1 1 0



Sir James Simpson's Long Midwifery Forceps, Fig. 49 . 1 1 0



Sir James Simpson's Short Midwifery Forceps, Fig. 50 . 0 17 6



Frg. 51.

| Dr. Greenhalgh's | Short | Midwifery Forceps, | Fig. | 51 | £1 | 1 | 0 |
|------------------|-------|--------------------|------|----|----|---|---|
| Dr. Greenhalgh's | Long  | ditto .            |      |    | -  | 2 | - |



Dr. Greenhalgh's Straight Midwifery Forceps, Fig. 52 . 1 0 0



Dr. Ramsbotham's Midwifery Forceps, Fig. 53 . . . 1 0 0



Dr. Assilini's Midwifery Forceps, Fig. 54

1 0 0



FIG. 55.

Dr. Haighton's Midwifery Forceps, Fig. 55 . . .

. £0 17 6



Fig. 56.

Dr. Roberton's Long Midwifery Forceps, Fig. 56 . . . 1 0 0



FIG. 57.

Dr. Graily Hewitt's Midwifery Forceps, Fig. 57



Dr. Conquest's Midwifery Forceps, Fig. 58

0 17 6



Fig. 59.

Dr. Ziegler's Midwifery Forceps, Fig. 59 . . . £1 1 0



| Dr. Collins's Short<br>Dr. Collins's Long | Midwifery Forceps, Fig. | 60 |  | 0 17 | 6 |
|-------------------------------------------|-------------------------|----|--|------|---|
| 2011 Commis a Hong                        | ditto                   |    |  | 1 1  | 0 |



Frg. 61.

Dr. Oldham's