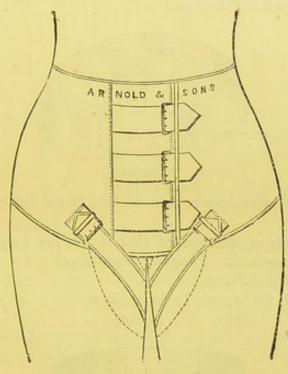

Ditto               | fi               | rst ditt   | . 0     |       | . 1 | 10 | 0 |
| Abdominal Belt, Ela | stic Silk, third | quality    |         | . 0   | . 1 | 0  | 0 |
| Ditto               | seco             | nd ditto   |         |       | . 1 | 7  | 6 |
| Ditto               | first            | ditto      |         |       | . 1 | 15 | 0 |
| Abdominal Belt, Spi | ral Elastic Sill | s, third q | uality  |       | -   | 10 | 0 |
| Ditto               | ditto            | second     | ditto   |       |     | 2  | 0 |
| Ditto               | ditto            | first      | ditto   |       | . 3 |    | 0 |
| Bryant's Abdominal  | Belt .           |            | -       |       | . 0 | 17 | 6 |
| Ditto               | superior         |            |         |       | . 1 | 12 | 6 |



Fig. 483.

Obstetric Binder, Dr. Greene's Improved, Fig. 483 . .

0 7 6

The following letter appeared in the Medical Press and Circular of June 18th, 1873:—

"SIR,—I beg to forward herewith a specimen of an Obstetric Binder, devised by me to meet a want I have long felt in my daily practice, where I find the ordinary roller useless in consequence of its slipping up round the patient's waist with the slightest movement on her part, no matter how securely fastened, while the binder, with one strap passing between the patient's thighs, is too obviously inconvenient.

"My Binder has two straps, one to fasten round each thigh. It can be adjusted by any ordinary nurse, or by the patient herself, and once fixed must remain in sitů. The diagram, however, will convey a better idea of its con-

s