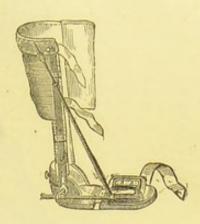

curvature, Fig. 513 £4 4s. to £7 7 0



Fig. 514.

Spinal Support for slight curvature, Fig. 514 £4 4s. to 6 6 0



Fig. 515.

Wry Neck Apparatus, Fig. 515

£5 5s. to £10 10 0



Fig. 516.

| Lonsdale's Spinal Apparatus, Fig. 516 |       | . £4 4   | s. to | 6 | 6  | 0 |  |
|---------------------------------------|-------|----------|-------|---|----|---|--|
| Lonsdale's Spinar Apparatus, 118.     |       |          |       |   | 15 |   |  |
| Scarpa's Shoe, single cog-joint       |       |          |       | 2 | 2  | 0 |  |
| TO: 14. double diffic                 | ċ-    | abildnon |       | 0 | 5  | 0 |  |
| Ditto tin covered wash leather        | r for | children |       | 0 | 0  | 0 |  |
| Little's Instrument for Club Foot .   |       | £1 10s.  | and   | 2 | 2  | 0 |  |



Fig. 517.



Fig. 518.



Fig. 519.

| Instrument for Talipes, | by Mr. Richard Davy, Figs. 517, |   |   |
|-------------------------|---------------------------------|---|---|
| 518, 519                | £2 2s. to £3                    | 3 | 0 |
| Adams' Instrument for   | Club Foot, Improved 2           | 0 |   |



Double steel support and boot to knce, Fig. 520 £1 15s. to 2 10 0



Single steel support and boot to knee for children, Fig. . 521 . . . . . . . . . . . . £1 10 to £2 2 0







Frg. 526.

Fig. 527.

Fig. 528.

Improved Walking Boot for Talipes, by Mr. Richard Davy, Figs. 526, 527, and 528 . . . £2 2s. to 3 3 0

Extract from the British Medical Journal, May 17th, 1873:—"In the after treatment of talipes varus and valgus, having so far rectified the distortion as to be able to dismiss t