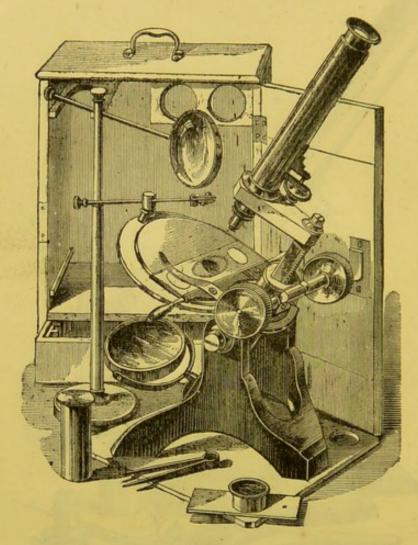

| 0 |
|                                                                                                              | U |
| No. 2. Arnold and Sons' Student's Microscope, with                                                           |   |
| rack adjustment, revolving diaphragm, brass stand, 1-inch, 1-inch, and 1-inch object glasses, live box, dis- |   |
| secting forceps, with four objects, in mahogany cabinet,                                                     |   |
| complete                                                                                                     | 0 |
| Complete                                                                                                     |   |



Fig. 792.

No. 3. Arnold and Sons' Educational Microscope, with 



FIG. 793.

No. 4. Arnold and Sons' University Microscope, with coarse and fine adjustments, circular spring stage, revolving diaphragm, bronzed stand, 1-inch, 1-inch, and 1-inch object glasses, stand condenser, live box, stage for-ceps, dissecting forceps, in mahogany cabinet, complete, Fig. 793 . . . .



Fig. 794.

No. 5. Professor Axe's Improved Microscope, with circular stage, by which means the object is easily and steadily moved in any direction, rackwork and fine adjustment, fitted with c eye-piece, and 1th and 1-inch best 



FIG. 795.

No. 6. Arnold and Sons' Improved Microscope, with coarse and fine rackwork adjustments, brass stand, sliding spring stage, revolving diaphragm, B eye-piece, stand condenser, 4-inch, 1-inch, and 1-inch object glasses, live box, stage and dissecting