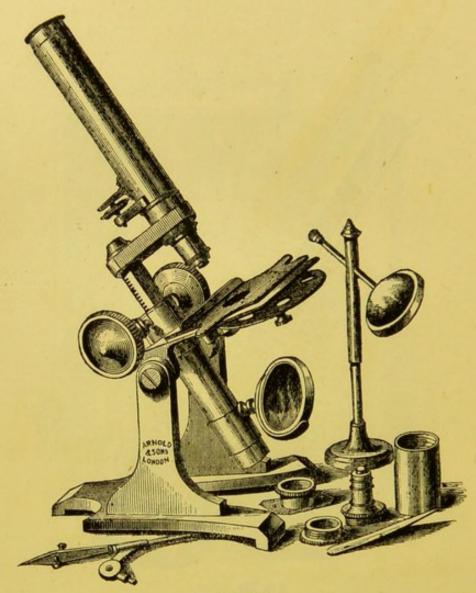

| 0 |
| Complete                                                                                                     |   |



Fig. 792.

No. 3. Arnold and Sons' Educational Microscope, with 



FIG. 793.

No. 4. Arnold and Sons' University Microscope, with coarse and fine adjustments, circular spring stage, revolving diaphragm, bronzed stand, 1-inch, 1-inch, and 1-inch object glasses, stand condenser, live box, stage for-ceps, dissecting forceps, in mahogany cabinet, complete, Fig. 793 . . . .



Fig. 794.

No. 5. Professor Axe's Improved Microscope, with circular stage, by which means the object is easily and steadily moved in any direction, rackwork and fine adjustment, fitted with c eye-piece, and 1th and 1-inch best 



FIG. 795.

No. 6. Arnold and Sons' Improved Microscope, with coarse and fine rackwork adjustments, brass stand, sliding spring stage, revolving diaphragm, B eye-piece, stand condenser, 4-inch, 1-inch, and 1-inch object glasses, live box, stage and dissecting forceps, with six objects, in mahogany cabinet, complete, Fig. 795 . £6 6 0



Fig. 796.

No. 7. Arnold and Sons' Improved Microscope, with coarse and fine adjustments, solid brass stand, with rack and rotary stage, large mirror, revolving diaphragm, c eye-piece, 1-inch and 1-inch best achromatic object glasses, stand condenser, live box, stage and dissecting forceps, in mahogany cabinet, complete, Fig. 796 . £9 9 0

| No. 8. Arnold and Sons' Improved Microscope, with          |
|------------------------------------------------------