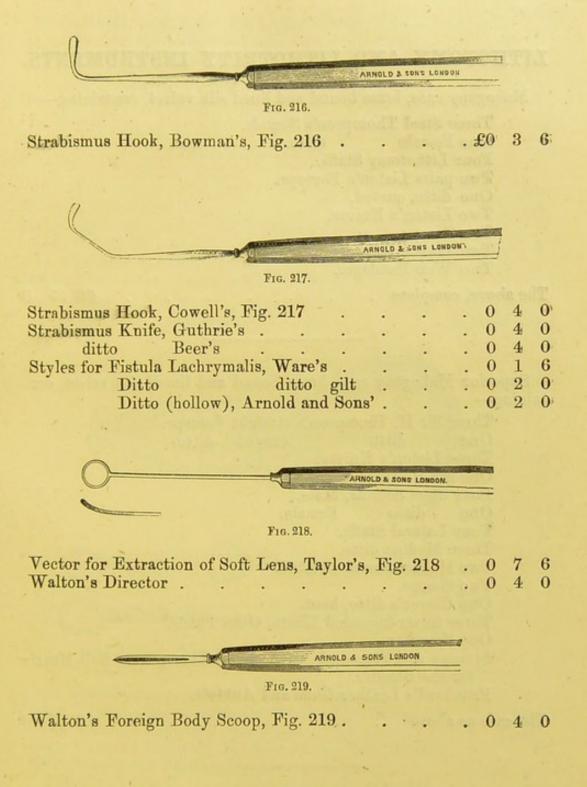

A catalogue of surgical instruments manufactured by Arnold and Sons, instrument makers by appointment to Her Majesty's Government; the Honorable Council of India; the Crown Agents for the Colonies; St. Bartholomew's Hospital; the Surgical Aid Society; and the principal provincial and colonial hospitals, etc., etc., 35 & 36, West Smithfield, London.