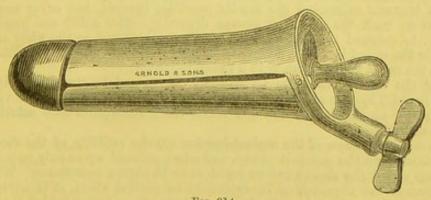

on my house-physician ascertaining that the bladder is empty."



Robson's Patent Inhaler, Fig. 913. . £0

The separate tube shown at the side of the inhaler forms a cap and is made to The separate tube shown at the side of the inhaler forms a cap and is made to fit loosely over the hollow cylinder running up from the base of the vessel. The lid is made air-tight by a band of india rubber. The air, rising through the cylinder, descends the body and small arms of the cap, and finds exit only at the lowest point of the fluid to be inhaled. Passing up through the whole body of the inhalant, it emerges in the form of thoroughly medicated vapour, which is breathed without effort by the patient. The advantages claimed for it are efficiency and simplicity combined with durability and cheapness.



Fig. 914.

| Dr. Barnes | ' Improve | d Spe | culum | Vag | inæ, s | toutly       | plat | ed, |   |    |   |
|------------|-----------|-------|-------|-----|--------|--------------|------|-----|---|----|---|
| Fig. 914   |           |       |       |     |        | The state of |      |     | 1 | 10 | 0 |
| Gowlland's | Speculum  | Ani   |       |     | 100    |              |      |     | 0 | 15 | 0 |



Fig. 915.

Arnold and Sons' Improved, small size, Bichromate
Battery, Nickel Silver fittings, complete in walnut
case, Fig. 915 . . . . . . . . . . . £4 10 0

Directions for Use.—To set the battery in action, raise the handle or rod (4) perpendicularly, and then press down sufficiently to immerse the plates. As the solution becomes exhausted the handle must be lowered, but never more t