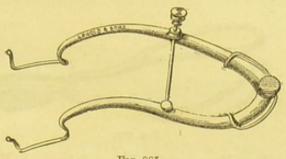

ve bath has one large pipe terminating in three smaller pipes, the hot air is equally distributed, the spirit lamp, being placed at the bottom of the outer pipe, is away from the bed-clothes or cloak, and does not therefore unnecessarily alarm the patient. The whole is easily and readily taken to pieces, and packed within the outer case for portability.



Ear Forceps, by Mr. Cumberbatch, Fig. 879 . . .



Forceps for Removing Artificial Tympanum, Fig. 880 . 0 4 0



Frg. 881.

Eyelid Retractor, Improved, Arnold and Sons', Fig. 881. 0 10 6



Arnold and Sons' Improved Vaginal Speculum, Electro-£2 2 0 plated, Fig. 882 .



Fig. 883.

Dr. Meadows' Improved Wire-framed Vaginal Speculum, Fig. 883



Improved Ear Speculum, Silver, in three sizes, by Mr. Cumberbatch, Fig. 884 . . . each 0 10 0



Fig. 885.

Improved Eyelid Retractor, by Mr. Macnamara, Fig. 885 £0 12 6 Stevenson's Splint for Fractured Patella . . . . 1 10 0



Fig. 886.

Arnold and Sons' Modification of Stevenson's Splint for Transverse Fracture of Patella, Fig. 886 Tupola Tents. · . per doz. 0 10 6



Frg. 887.

| Dr. Barnes' Improved | Mod | ificati | ion o | f The | mas's | Spring |   |   |   |
|----------------------|-----|---------|-------|-------|-------|--------|---|---|---|
| Pessary, Fig. 887    |     |         |       |       |       |        | 0 | 7 | 6 |



| Improved Midwifery Forceps, by J  | ohn   | Ada    | ms, I  | L.R.C | .P., |    |    |   |
|-----------------------------------|-------|--------|--------|-------|------|----|----|---|
| Fig. 888                          |       |        |        |