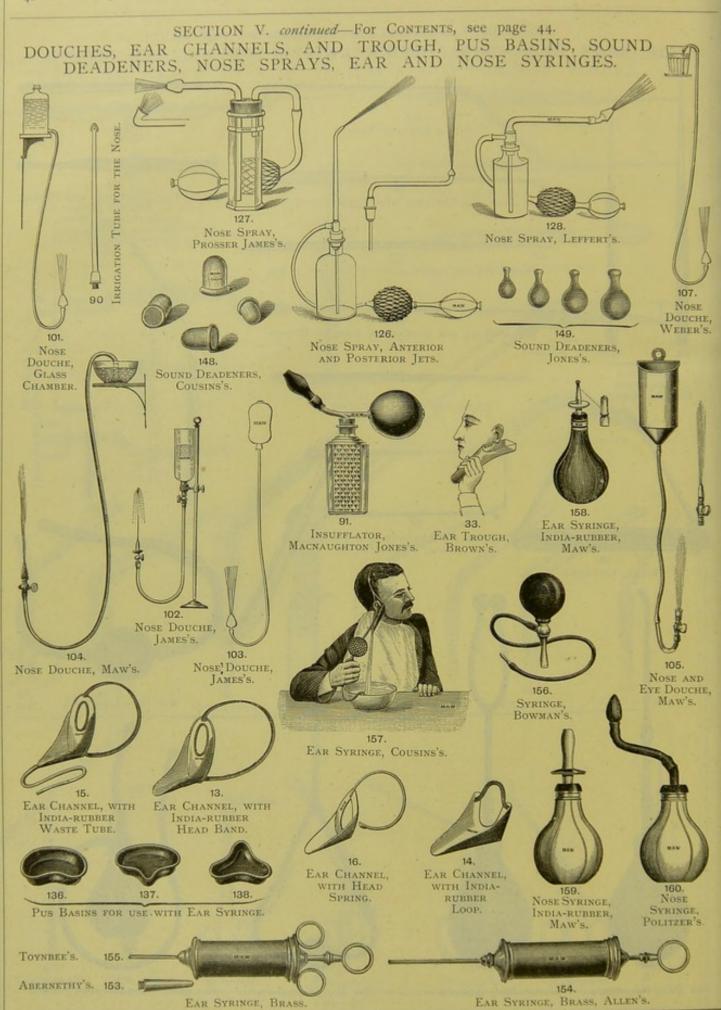

### CONTENTS OF SECTION V.

|        |        |        |       |       |       |     | PAGE |                             | 'AG |
|--------|--------|--------|-------|-------|-------|-----|------|-----------------------------|-----|
| AIR B. | AGS    |        |       |       |       |     | 47   | HEARING APPARATUS           |     |
| ARTIF  | ICIAL  | NOSE   | ***   |       |       |     | 50   | HOOKS 46,                   | 47  |
| BAGS   | FOR E  | PISTA  | XIS   |       |       |     | 49   | INSUFFLATORS 48,            | 50  |
| CANUI  | LA FOR | R EPIS | STAXI | IS    |       |     | 49   | IRRIGATOR 48,               | 50  |
| CANUI  | LAS FO | R PO   | LYPU  | s of  | THE   |     |      | KNIVES                      | 47  |
| NO     | SE     |        | ***   |       |       |     | 49   | LAMPS, WITH CONDENSING LENS | 45  |
| CATHE  | ETERS  | FOR '  | THE   | EUST. | ACHI. | AN  |      | NOSE BRUSH                  | 49  |
| TU     | BES    | ***    |       |       |       |     | 45   | NOSE DILATOR, TRIVALVE      |     |
| DIAGN  | OSIS T | TUBE   | ***   |       |       |     | 45   | NOSE DOUCHES                |     |
| DOUCH  | HES    |        |       |       |       |     | 48   | NOSE FORCEPS 46,            |     |
| EAR C  | HANN   | ELS    |       |       |       |     | 48   | NOSE SPECULUMS 49,          |     |
| EAR N  | MIRROR | RS     |       |       |       |     | 45   | NOSE SPRAYS                 |     |
| EAR P  | TERCE  | R      |       |       |       |     | 50   | NOSE SYRINGES               |     |
| EAR P  | ROBE   |        |       |       | ***   |     | 50   | OTOSCOPES                   |     |
| EAR S  | PECUL  | UMS    |       |       |       |     | 45   | PROBES 47,                  |     |
| EAR S  | YRING  | ES     |       | ***   | ***   |     | 48   | PUS BASINS                  |     |
| EAR T  | ROUGI  | н      |       | ***   |       |     | 48   | RHINOSCOPE                  |     |
| EAR T  | UBE    |        |       |       |       |     | 50   |                             |     |
| ÉCRAS  | EUR    |        |       |       |       |     | 49   | SCOOP AND SCREW             |     |
| FORCE  |        |        |       |       |       |     |      | SCOOP AND SCREW             |     |
|        | ON OF  |        |       |       |       |     |      | SCOOPS AND HOOKS 46,        |     |
| EX     | TRACT  | ION (  | OF P  | OLYPU | JS AI | ND  |      | SNARES 49,                  | 50  |
| FO     | REIGN  | BODI   | ES    |       | *     |     | 46   | SOUND DEADENERS             | 48  |
| FORCE  | PS FO  | R POI  | VPUS  | S OF  | THE   |     |      | SOUND FORKS                 | 45  |
| NO     | SE     |        |       |       | ***   | *** | 49   | TYMPANUMS                   | 50  |
| GLASS  | ROD    | FOR A  | ACIDS | ·     |       |     | 47   | VULSELLUMS                  | 49  |

#### SECTION V.

CATHETERS FOR THE EUSTACHIAN TUBE, EAR MIRRORS, DIAGNOSIS TUBE, EAR SPECULUMS, LAMPS, OTOSCOPES, AND SOUND FORKS.

OTOSCOPE, WEBER'S.

17. EAR MIRROR AND FRONTAL BAND.

CATHETER FOR THE EUSTACHIAN TUBE, ELASTIC-GUM, MAW'S.

150. 152. BLAKE'S. PLAIN. BROWNE'S. Sound Forks.

LAMP, WITH CONDENSING LENS.

CATHETER FOR THE EUSTACHIAN TUBE, KRAMER'S.

LAMP, PORTABLE, WITH LENS.

SECTION V. continued—For Contents, see page 44.

FORCEPS, HOOKS, AND SCOOPS FOR THE APPLICATION OF DRESSINGS AND THE EXTRACTION OF POLYPUS AND FOREIGN BODIES.

# SECTION V. continued—For Contents, see page 44. AIR BAGS, GLASS ROD, HOOKS, KNIVES, SCREWS, AND SCOOPS.

SECTION V. continued—For Contents, see page 44.

ARTIFICIAL NOSE, DOUCHE, EAR PIERCER, EAR PROBE, HEARING APPARATUS, IRRIGATOR, INSUFFLATORS, AND RHINOSCOPE