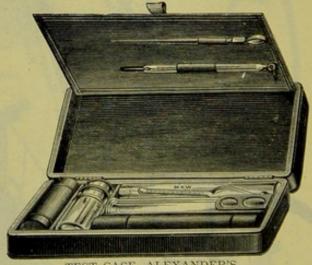

AND TUBE FOR EMPYEMA

STETHOSCOPE,

CORY'S.



SECTION XIV. continued-For Contents, see page 188.



105.-TEST CASE, PROUT'S.
CONTAINS:

THREE ACID BOTTLES, PIPETTE, SPIRIT LAMP, URINOMETER, TRIAL GLASS, TEST PAPER, TEST TUBES AND HOLDER.



104. - Test Case, Pavy's.



TEST CABINET, MAW'S

#### CONTAINS:

BLOW-PIPE.
BOTTLE, CHALK'S.
BOTTLES, SIX 1-OZ.
NARROW-MOUTH
STOPPERED.
FOIL AND WIRE,
PLATINUM.
FORCEPS, BRASS.

LENS, STANHOPE'S.
PAPER, LITMUS AND
TURMERIC.
PIPETTE.
SLIDES AND THIN
GLASS.
SPIRIT LAMP.

STIRRING ROD.
TEST TUBES, SIX.
TEST TUBE HOLDER.
THERMOMETER.
TRIAL GLASS.
URINOMETER.
WATCH GLASSES.





98.—TEST CASE, ALEXANDER'S.
CONTAINS:

ACID BOTTLE, IN
CASE.
HYPODERMIC SYRINGE.
SPIRIT LAMP.
TEST TUBES.

TEST TUBE HOLDER.
THERMOMETERS,
CLINICAL, TWO.
TRIAL GLASS.
URINOMETER.



99.—TEST CASE, ALEXANDER'S.
CONTAINS:

ACID BOTTLE, IN CASE.
SPIRIT LAMP.
TEST TUBES.

TEST TUBE HOLDER. THERMOMETER. TRIAL GLASS. URINOMETER.



TEST CASE, VULCANITE, MAW'S. CONTAINS:

MAGNIFYING LENS. SPIRIT LAMP. TEST PAPER. TEST TUBES.

00

000

87 UREA METER, CRUISE'S.

TEST TUBE HOLDER.
THERMOMETER.
TRIAL GLASS.
URINOMETER.



107.

ACID BOTTLES, FOUR. BOTTLES, BLUE, TWO. BURETTE AND FLASK.

TEST STAND, ROBERTS'S.

CONTAINS:

GLASSES, PRECIPITATE, THREE.

MEASURE, GLASS,

STI PAPER, LITMUS.

PIPETTES, TWO. SPIRIT LAMP. STIRRING ROD. TEST TUBES. URINOMETER.



1-1-1-1-1-1-1

102. TEST CASE, OLIVER'S. CONTAINS:

ACID, CITRIC.
ALBUMEN TEST.
ALKALINE LITMUS.
BILE TEST.
DROP TUBE, GRADUATED. FORCEPS.
INDIGO CARMINE.

86.

PEPTONE.
POTASSIO-MERCURIC
IODIDE.
RULED PAPER.
SOUB CARB.
SPIRIT