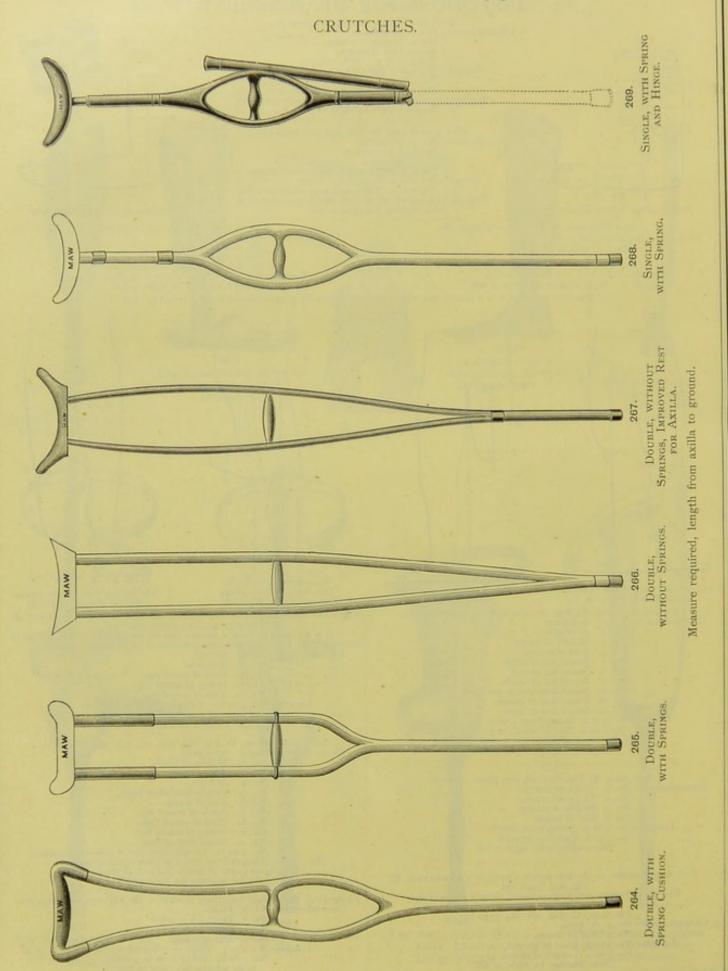

S OPERATION, A.

Fig. 251, 252, 253, pages 131, 132.

It is desirable to have a plaster cast of the stump; if this cannot be procured, the following measurements should be accurately taken:—

Circumference—No. 6. At calf.

No. 7. At ankle.

No. 10. Heel of sound leg.

No. 11. Instep of sound leg.

No. 12. Toes of sound leg.

Length—No. 5 to 10. Centre of knee to ground.

Tracing on paper of stump and foot of sound leg.

State whether for right or left.

Circumference-

ARTIFICIAL PEG LEGS, LEATHER BUCKETS, D. Fig. 258, 259, page 132.

Circumference—No 2. Thigh.

No. 3. Thigh lower third.

No. 5. Below knee.

No. 6. End of stump.

Length—No. 2 to 5. Thigh to below knee.

No. 5 to 12. Below knee to ground.

State whether for right or left.

SECTION XI. continued—For Contents, see page 128.



SECTION XI. continued-For Contents, see page 128. CRUTCHES AND CRUTCH STICKS. CRUTCH STICK, WITH KNEE REST. CRUTCH STICK. STRAIGHT, WITH WILLIS'S PATENT BASE, Measure required, length from axilla to ground. STRAIGHT, WITH LEATHER-COVERED CUSHION, STRAIGHT, WITH KNEE REST. STRAIGHT, WITH HAND BAR. STRAIGHT, WITH FOLDING JOINT.

### SECTION XI. continued—For Contents, see page 128. FRAMES, SLINGS, AND CRADLES FOR FRACTURES AND EXCISION.



CRADLE AND SWING, LAWRENCE'S, WITH NEVILLE'S LEG AND THIGH SPLINTS, THREE SIZES.



Iron Japanned Frame, Wood Base, for Protecting the Legs from the Pressure of Bedclothes, Luke's.



CRADLE AND SWING, FOR FRACTURES, SALTER'S.



118.
CRADLE AND SWING, FOR FRACTURES,
GREENSLADE'S.



IRON JAPANNED FRAME, FOR
PROTECTING THE LEGS FROM THE
PRESSURE OF BEDCL