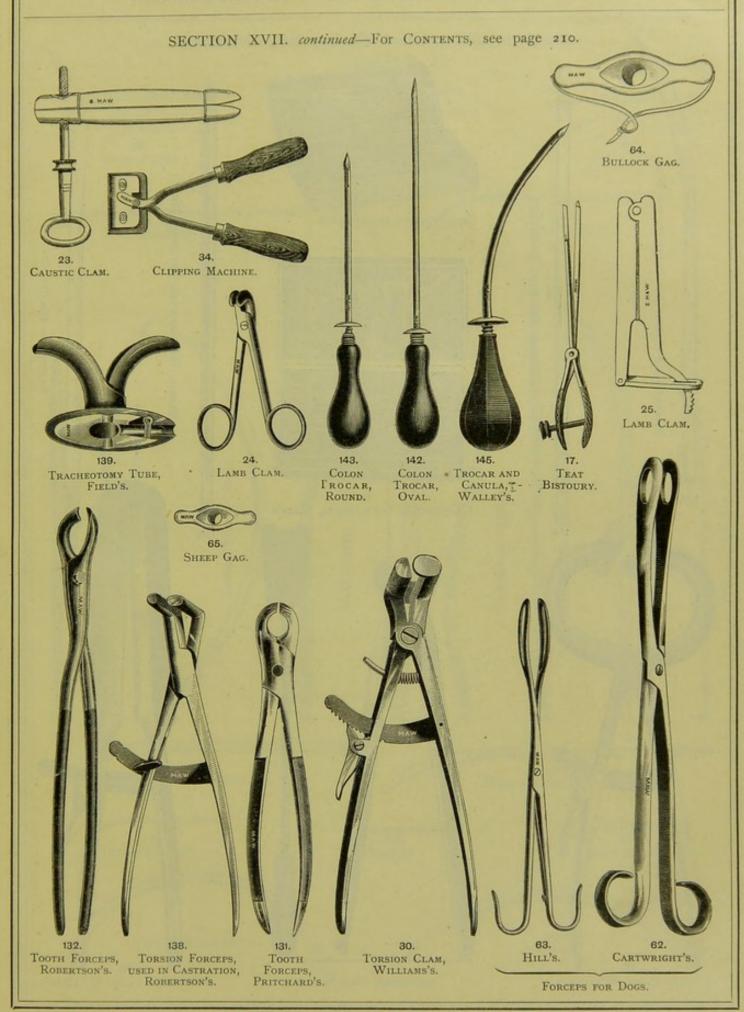

|       | TOOTH INSTRUMENTS 2         | 14, 215  |
| FORCEPS FOR DOGS        |       |      | 215   | TOOTH KEY                   | 212      |
| GAGS                    |       |      | 215   | TORSION CLAMS 2             |          |
| HOBBLES                 |       |      | 212   | TORSION FORCEPS             |          |
| HOOK AND HAMMER         |       |      | 214   | TRACHEOTOMY TUBES 2         |          |
| HOOK AND TENACULUM      |       |      |       |                             | 211, 215 |
| HOOK AND TENACODOM      | 0.000 |      | 1977  |                             |          |

For ARTERY FORCEPS, see Section I. page 8.

ASPIRATORS, Section III. page 32.

POST-MORTEM INSTRUMENTS, Section XV. page 199.





SECTION XVII. continued—For Contents, see page 210.











### SECTION XVII. continued—For Contents, see page 210.





# INDEX TO PART I.

| ^