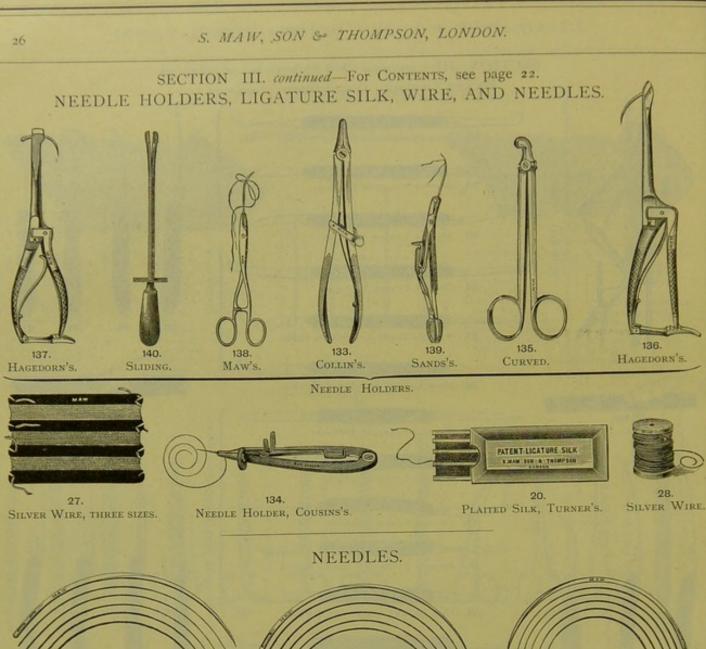

### CONTENTS OF SECTION III.

|                              |     | PAGE |
|------------------------------|-----|------|
| ABSCESS AND BLEEDING LANCETS |     | 25   |
| ANEURISM NEEDLES             | 24, | 25   |
| ARM BATH                     |     | 28   |
| ASPIRATORS                   |     | 32   |
| BISTOURIES                   | 25, | 28   |
| CATHETERS                    |     | 24   |
| CAUSTIC CASES                | *** | 24   |
| CHATELAINE                   |     | 23   |
| DIRECTORS                    |     | 24   |
| DRAINAGE TUBE GAUGE          |     | 28   |
| DRAINAGE TUBE INTRODUCER     |     | 28   |
| DRAINAGE TUBES               |     | 28   |
| EXPLORING NEEDLES            |     | 24   |
| EXPLORING TROCARS            |     | 24   |
| FORCEPS                      | *** | 24   |
| HAND-BALL SPRAYS             | *** | 29   |
| HUGGETT'S PERMANENT SOLUTION | NS  | 30   |
| HYPODERMIC SYRINGES          |     | 30   |
| IODOFORM DREDGER             |     | 28   |
| KNIVES                       |     | 25   |

| LEG BATH      | 1      |      |      |      | PAGE<br>28 |
|---------------|--------|------|------|------|------------|
| ĻIGATURES     |        | ***  |      | 2    | 6, 29      |
| NEEDLE HOLDE  | RS     |      | ***  |      | 26         |
| OPERATION KNI | VES    |      |      |      | 25         |
| POCKET CASES  |        |      |      | 2    | 3, 24      |
| PROBES        | ***    |      | ***  | ***  | 24         |
| PUS BASINS    |        | ***  | ***  |      | 28         |
| SCALPELS      | 200    |      |      | 1441 | 25         |
| SCISSORS      |        |      |      |      | 24         |
| SKIN-GRAFTING | SCISSO | ORS  |      |      | 28         |
| SPATULAS      |        | 200  |      |      | 24         |
| STEAM SPRAYS  |        |      | ***  |      | 29         |
| SUTURE NEEDI  | LES    |      | 141  | 2    | 6, 27      |
| SYPHON TROCA  | RS     | ***  |      |      | 32         |
| TENACULUMS    |        |      |      |      | 25         |
| TRAY FOR      | DIS    | INFI | ЕСТІ | NG   |            |
| INSTRUMEN     | TS     |      |      |      | 28         |
| TROCARS       |        |      |      | ***  | 31         |
| TROUGH, CON   |        |      | ARBO | LIC  |            |
| LIGATURES     |        |      |      |      | 28         |