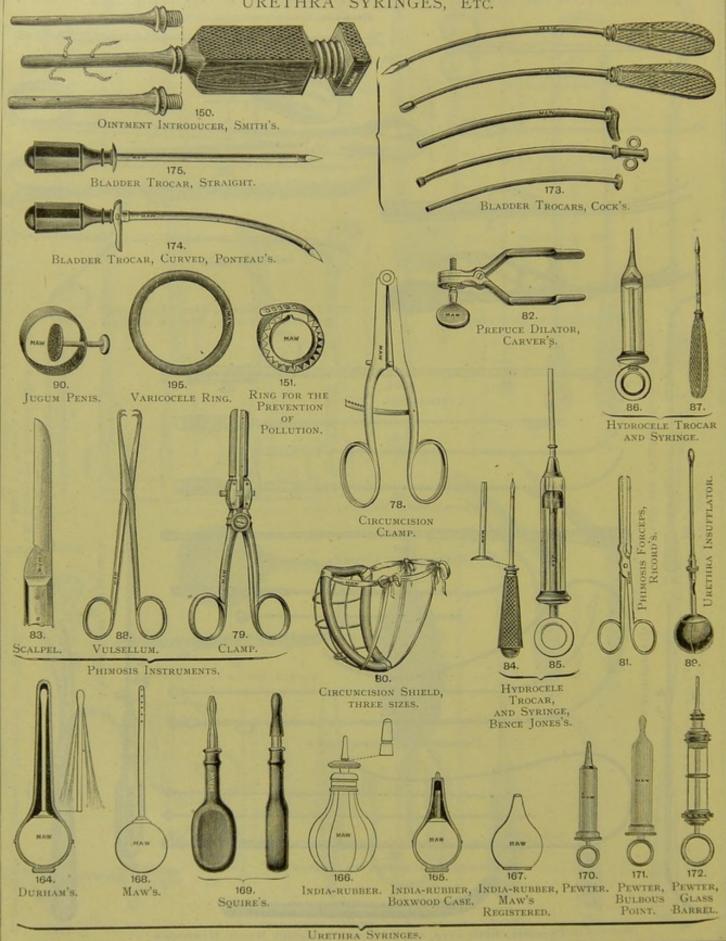

DRILLS, GUM LANCETS, AND SCALERS.

SCALERS, IVORY HANDLES, BELL'S.

STOPPERS, IVORY HANDLES, BELL'S.

GUM LANCETS.

SECTION VIII.

INSTRUMENTS FOR LITHOTOMY, LITHOTRITY,
BLADDER, AND URETHRA.

# CONTENTS OF SECTION VIII.

| PAGI                         |                               | PAGE |
|------------------------------|-------------------------------|------|
| ASPIRATORS 87                | JUGUM PENIS                   | 94   |
| BLADDER TROCARS 94           | LITHOTOMY INSTRUMENTS,        |      |
| BOUGIES 83, 89               | PERINEAL AND SUPRA-PUBIC      | 92   |
| CATHETERS 83, 84, 85, 86     | LITHOTOMY AND LITHOTRITY      |      |
| CATHETERS IN CASES 90        | INSTRUMENTS IN CASES          | 90   |
| CATHETERS AND SYRINGES FOR   | LITHOTOMY STRAPS              | 92   |
| INJECTING AND WASHING OUT    | LITHOTRITY INSTRUMENTS        | 91   |
| THE BLADDER 87               | OINTMENT INTRODUCER           | 94   |
| CIRCUMCISION INSTRUMENTS 94  | PHIMOSIS INSTRUMENTS          | 94   |
| CLOVER'S CRUTCH 92           | PREPUCE DILATOR               | 94   |
| CYSTOSCOPE 89                | RING FOR THE PREVENTION OF    |      |
| FOREIGN BODY SCOOPS 93       | POLLUTION                     | 94   |
| GAUGES FOR BOUGIES AND       | SOUNDS FOR DIAGNOSIS          | 89   |
| CATHETERS 83, 84, 85         | STRICTURE DILATORS            | 88   |
| GORGETS 92                   | TWO-WAY COCK ADAPTABLE TO ANY |      |
| HYDROCELE SYRINGES 94        | SYRINGE                       | 87   |
| HYDROCELE TROCARS 94         | URETHRA DILATORS              | 88   |
| INDIA-RUBBER HOLDER FOR      | URETHRA FORCEPS               | 93   |
| SECURING CATHETER IN THE     |                               |      |
| URETHRA 84                   |                               | -    |
| INSTRUMENTS FOR EXTERNAL AND | URETHROSCOPE                  |      |
| INTERNAL URETHROTOMY 93      | URETHROTOMES                  | 93   |
| INSUFFLATOR 94               | VARICOCELE RING               | 94   |