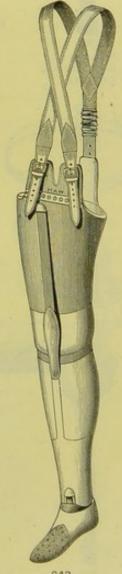

No. 1. Circumference of Chest in a line with Axilla.

No. 2. Circumference of Waist.

No. 3. Circumference of Pelvis below the Crest of Hium.

No. 1 to 3. Length from Axilla to below Crest of Ilium and Great Trochanter on right side.