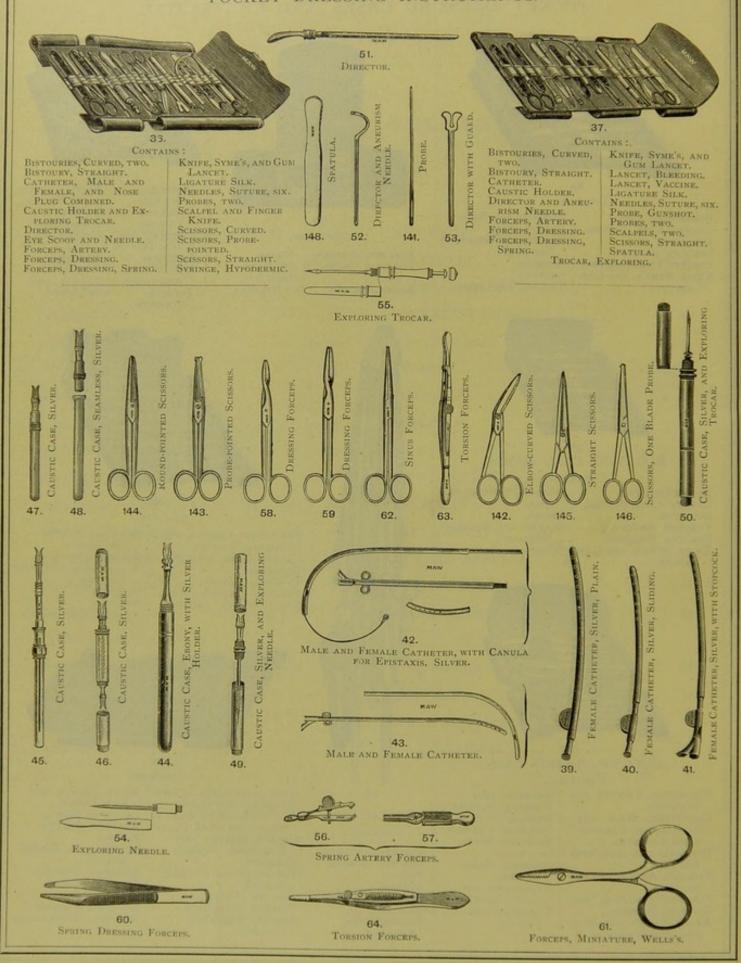

#### OPERATION CASE,

FOR SURGEONS IN THE PENINSULAR AND ORIENTAL COMPANY'S SERVICE.

#### CONTAINS:

BISTOURIES, CURVED, TWO.
BISTOURY, STRAIGHT.
BOUGIES, METAL, SIX.
CATHETER, SILVER, NO. 8.
CATHETERS, ELASTIC-GUM, NO.
1 TO 12.
CATLIN.
DIRECTOR, HERNIA.
ELEVATOR, SKULL.
FORCEPS, ARTERY, LISTON'S.
FORCEPS, BONE.
FORCEPS, BULLET.
FORCEPS, DRESSING.
KNIFE, ILERNIA.
KNIVES, AMPUTATION, THREE.
LANCETS, BLEEDING, SIX.
NEEDLE, ANEURISM.
NEEDLES, SUTURE.

Probe, Gunshot.
Saw.
Saw, Finger.
Saw, Skull, Hey's.
Scalpel, Tang.
Scalpels, three.
Tenaculum.
Thermometer.
Tourniquet.
Tracheotomy Tube.
Trephines, two.
Trephine Brush.
Trocar, Abdomen.
Trocar, Bladder,
Cock's.
Trocar, Hydrocele, and
Syringe.
Wire and Silk.

#### OPERATION CASE,

IN ACCORDANCE WITH THE REGULATIONS OF THE EMIGRATION COMMISSIONERS,

#### CONTAINS:

CATHETER, ELASTIC.
CATHETER, PLATED.
CATLIN.
ELEVATOR, SKULL.
FORCEPS, ARTERY.
FORCEPS, BONE.
FORCEPS, BULLET.
FORCEPS, TOOTH, THREE
PAIRS.
KNIVES, TWO.

Needles and Silk.
Saw.
Saw, Finger.
Saw, Skull, Hey's.
Scalpels, three.
Tenaculum.
Tooth Key.
Tourniquet.
Trephine.
Trephine Brush.

#### CONTAINS:

BISTOURY, CURVED.
CANULAS, TRACHEOTOMY, TWO.
CATHETERS, ELASTIC-GUM,
TWELVE.
CATHETERS, SILVER, ONE EACH
NO. 2 AND 5.
CATLINS, TWO.
ELEVATOR.
FORCEPS, BONE.
FORCEPS, BONE.
FORCEPS, BULLET.
FORCEPS, DISSECTION.
FORCEPS, FOULL.
FORCEPS, TOOTH, TWO.
KNIVES, AMPUTATION, THREE.
LANCET, GUM.
LENTICULARS, TWO.
NEEDLE, ANEURISM.
NEEDLES, CURVED, SIX.
PROBANG, DOUBLE.

PROBE, GUNSHOT.
SAW, METACARPUS.
SAW, SKULL, HEY'S.
SAWS, AMPUTATION, TWO.
SCALPELS, SIX.
SCISSORS, PROBE-POINTED.
SCOOP FOR EXTRACTING
BULLETS.
SILK.
TENACULUM.
TOOTH KEY.
TOOTH PUNCH.
TOURNIQUETS, PETIT'S SCREW,
SIX.
TREPHINE.
TREPHINE.
TREPHINE BRUSH.
TROCAR, BLADDER.
TROCAR, HYDROCELE.
WIRE.

NAVY REGULATION CASE, FOR ASSISTANT SURGEONS.

#### CONTAINS:

CATHETERS, ELASTIC-GUM, TWO.
CATHETERS, SILVER, ONE EACH NO. 3 AND 8.
CATLIN.
ELEVATOR.
FORCEPS, ARTERY, LISTON'S.
FORCEPS, BONE.
FORCEPS, BULLET.
FORCEPS, DISSECTION.
FORCEPS, TOOTH, FOUR.
KNIVES, AMPUTATION, TWO.
LANCET, GUM.
NEEDLE, ANEURISM.
NEEDLES, SIX.

Probang.
Probe, Gunshot.
Saw, Amputation.
Saw, Metacarpus.
Saw, Skull, Hey's.
Scalpels, six.
Scissors, Probe-pointed.
Silk.
Tenaculum.
Tooth Punch.
Tourniquets, two.
Trephine.
Trephine.
Trephine Brush.
Trocar, Bladder.
Trocar, Hydrocele.