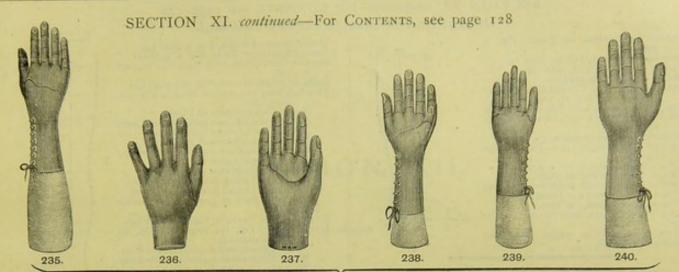

RATUS AND APPLIANCES FOR DISLOCATIONS AND FRACTURES.





## SECTION XI. continued—For Contents, see page 128. APPARATUS, ETC., FOR EXTENSION AND SUSPENSION.







#### SECTION XI. continued-For Contents, see page 128. APPARATUS FOR FRACTURES.



SPLINTS FOR ARM, PERFORATED ZINC.



SPLINTS FOR ARM, WOOD, CLINE'S.



SPLINTS FOR ARM, HAND, AND FINGER, WOOD-LINED, GOOCH'S.



138. SPLINTS FOR ARM, HAND, AND FINGER, WOOD, POTT'S.



136. SPLINTS, RATAN CANE.



Splints, Padded, "Crimean."







152. SPLINT FOR RADIUS, WOOD, WATSON'S.



"KETTLE HOLDER" SPLINTING.



SPLINT FOR ARM, HINGED, ZINC.



131. SPLINT FOR ARM, WOOD.



149. SPLINTS FOR RADIUS, CARR'S.



SPLINT FOR ARM, HINGED, WITH SET SCREW, WOOD AND IRON.



169.



177.





SPLINT FOR LEG AND THIGH, IRON JAPANNED, BUSK'S.





APPLIANCES FOR PARTIAL AMPUTATION OF THE HAND. A Plaster Cast required.





APPLIANCES FOR RIDERS' SPRAIN.

#### DIRECTIONS FOR MEASUREMENT.

Angular Curvature, Fig. 25, 28, 37, page 142;

Fig. 24, page 143.

Posterior Curvature, Fig. 36 and 37, page 142; Fig. 38, page 143.

MOULDED LEATHER JACKET, Fig. 26, page 142.

No. 1. Circumference of Chest in a line with Axilla.

No. 2. Circumference of Waist.

No. 3. Circumference of Pelvis below the Crest of Hium.

No. 1 to 3. Length from Axilla to below Crest of Ilium and Great Trochanter on right side.

No. 1 to 3. Length from Axilla to below Crest or Ilium and Great Trochanter on left side.

LATERAL CURVATURE, Fig. 31, 33, 35, page 142;

Fig. 29, 30, 32, 34, page 143.

POROPLASTIC JACKET, Fig. 39, page 143.

No. 1. Circumference of Chest in