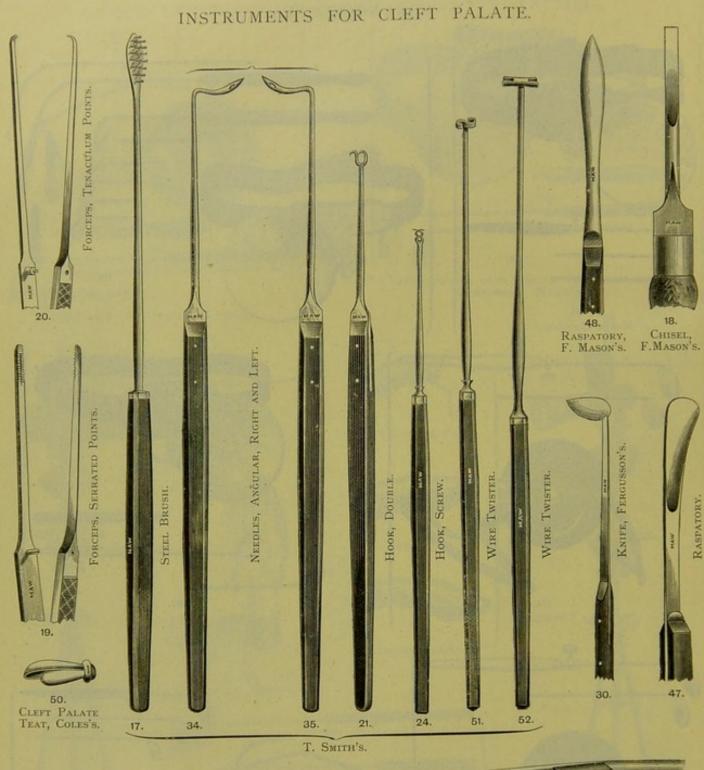

# SECTION VI. continued—For Contents, see page 52. LARYNGOSCOPES.

INSTRUMENTS FOR CLEFT PALATE—continued.

MOUTH WEDGE, Mouth GAG, T. Smith's. Maw's IMPROVED.

MOUTH GAG, T. H. CHITTENDEN'S.

RETRACTOR FOR KEEPING THE MOUTH OPEN, BALCO'S.

88. MOUTH GAG, GOWAN'S.

93. MOUTH GAG WITH SPRING, VULCANITE.

VULCANITE.

246. MOUTH GAG, TONGUE DEPRESSOR, FRÄNKEL'S.

95. MOUTH WEDGE, IMPROVED.

MOUTH GAG, COLLIN'S.

MOUTH GAG, ROSE'S.

244.

TONGUE Tongue Depressor, Flat. Depressor,

TONGUE DEPRESSOR, HINGED, WITH DEPRESSOR,

TONGUE ANGULAR

245. Tongue Depressor, Flat, Vulcanite.

TONGUE DEPRESSOR, ANGULAR Extremities. Ebony Handle. Metal Handle.

TONGUE DEPRESSOR, SERRATED BLADES.

TONGUE DEPRESSOR.

TONGUE DEPRESSOR, Wise's.

248. TONGUE DEPRESSOR, CONCAVE BLADES, HINGED, LAYCOCK'S.

SECTION VI. continued—For Contents, see page 52.

DREDGERS AND INSUFFLATORS.

LOWER MOLAR, KING'S COLLEGE PATTERN.

CIRCULAR JOINT.

MALLET PLUGGERS, BURNISHERS, AND SCALERS.

BUTLER'S.

STEVENS'S.

VARNY'S.

MALLET PLUGGERS, OCTAGON CENTRES, AS FIG. 206.

BURNISHERS, OCTAGON HANDLES, AS FIG. 244.

MALLET PLUGGERS, OCTAGON HANDLES, AS Fig. 244.

SCALERS, WITH OCTAGON HANDLES, AS FIG. 244.

206.

244

BURNISHERS, ENAMEL CUTTERS, SCALERS, SPATULAS, BURRS, EXCAVATORS, AND STOPPERS.

WITH OCTAGON HANDLES, AS F16. 244, PAGE 77. 18. BURNISHERS. 246 50. 51. SCALERS. ENAMEL CUTTERS. 59. 60. 32. 33. 34. 58. EXCAVATORS. BURRS. 282 275. 276. 273. 274. 69 272. 68. 271. STOPPERS. EXCAVATORS. 270. SPATULAS. FORCEPS FOR THE APPLICATION OF DRESSINGS, STOPPING, ETC.

DRILLS, GUM LANCETS, AND SCALERS.

SCALERS, IVORY HANDLES, BELL'S.

STOPPERS, IVORY HANDLES, BELL'S.

GUM LANCETS.

SECTION VIII.

INSTRUMENTS FOR LITHOTOMY, LITHOTRITY,
BLADDER, AND URETHRA.