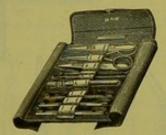

#### AMPUTATION CASE.

#### CONTAINS:

CATLIN.
FORCEPS, ARTERY.
FORCEPS, BONE.
KNIVES, TWO.
NEEDLES.

SAW. SAW, FINGER. SILK. TENACULUM. TOURNIQUET.