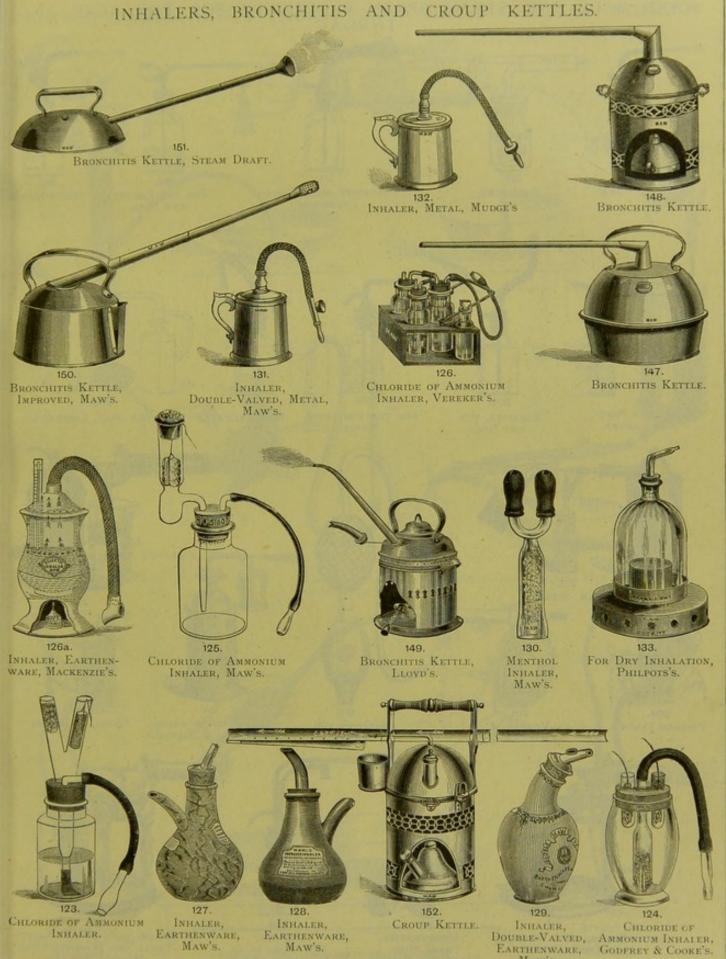

SECTION VI. continued—For Contents, see page 52.
INHALERS, BRONCHITIS AND CROUP KETTLES

MAW'S.

HAND BALL AND STEAM SPRAY PRODUCERS FOR THE NOSE AND THROAT.

Siegle's.

SECTION VI. continued—For Contents, see page 52.