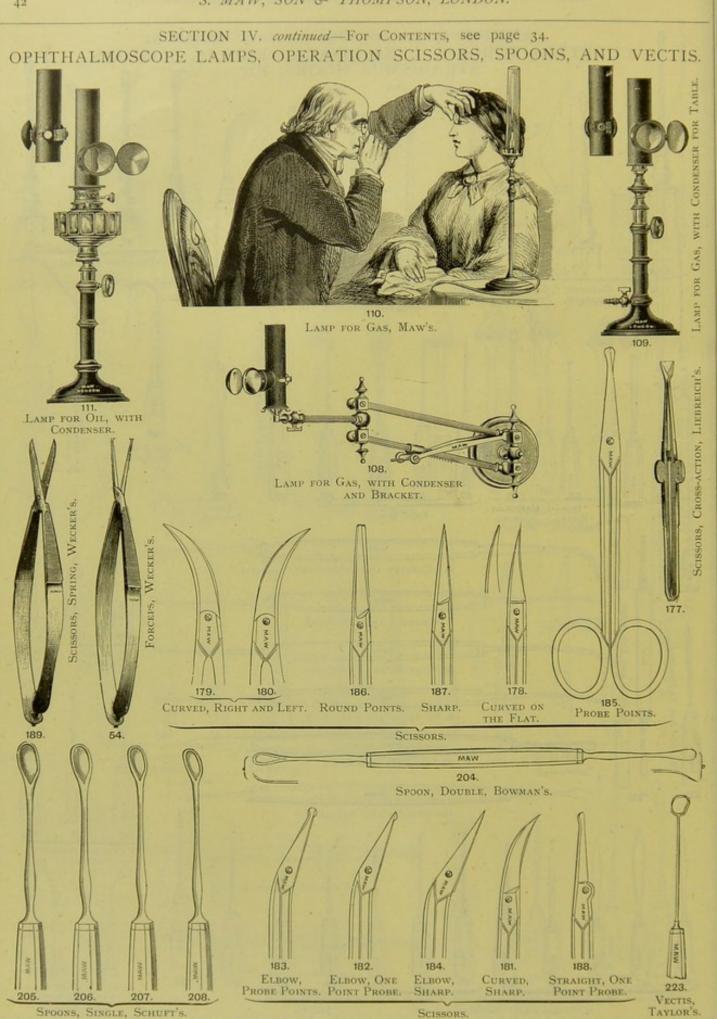

## CONTENTS OF SECTION IV.

| ARTIFICIAL EYES     |       |      |     | PAGE<br>39 | NEEDLE HOLDERS             | PAGE<br>36 |
|---------------------|-------|------|-----|------------|----------------------------|------------|
|                     |       |      |     |            | OPHTHALMOSCOPES            |            |
| ASTIGMATISM DISC    |       | ***  |     | 39         |                            | -          |
| BROAD NEEDLES       |       |      |     | 41         | PADDED CUSHION             | 38         |
| CATARACT KNIVES     |       |      |     | 40         | PERIMETER                  | 39         |
| CATARACT NEEDLES    |       |      | *** | 41         | PHANTOMES                  |            |
| CILIA FORCEPS       |       |      |     | 36         | PROBES 30                  |            |
| CURETTES            | 144   |      |     | 41         | RETRACTORS                 | 39         |
| CYSTOTOMES          |       |      |     | 41         | SCARIFYING KNIVES          | 40         |
| DIRECTOR            |       |      |     | 36         | SCISSORS 4                 | 1, 42      |
| DOUCHES             |       |      |     | 37         | SETS OF EYE INSTRUMENTS IN |            |
| DROP BOTTLES        |       |      |     | 37         | CASES                      | 35         |
|                     |       |      |     | JEKEL L    | SHADES                     | 37         |
| DROP TUBE           | ***   | ***  | *** | 37         | SOLUTION NEEDLES           | 41         |
| DRUM FOR TESTING II | NSTRU | JMEN | TS  | 36         | SPATULAS                   | 39         |
| ENTROPIUM FORCEPS   |       |      |     | 36         | SPOONS                     |            |
| EXTIRPATING FORCEPS |       |      |     | 36         | SPUD AND SCOOP             |            |
| FIXING FORCEPS      |       |      |     | 36         | STOP NEEDLES               |            |
| HOOKS               |       | ***  |     | 41         | STRABISMOMETERS 3          | 8, 39      |
| IRIDECTOMY KNIVES   |       | ***  |     | 40         | STRABISMUS KNIFE           | 40         |
| IRIS FORCEPS        |       | ***  |     | 36         | STYLES                     | 37         |
| LACHRYMAL DUCT AN   | ID NA | EVUS |     |            | SUCTION CURETTES           |            |
| CAUTERY             | ****  |      |     | 41         | SUTURE NEEDLES 3           | 6, 41      |
| LACHRYMAL DUCT SY   | RINGE | ES   |     | 37         | TATTOOING NEEDLE           | 41         |
| LAMPS               |       | ***  | 1   | 42         | TEST GLASSES               | 38         |
| LENS PRICKER        |       |      | *** | 41         | VECTIS                     | . 42       |

# SECTION IV. SETS OF EYE INSTRUMENTS IN CASES.

CURETTE AND HOOK.
DIRECTOR, CANALICULUS,
CRITCHETT'S.
FORCEPS, CILIA.
FORCEPS, IRIS.
HOOK, TYRRELL'S.

CONTAINS:

KNIVES, CATARACT, THREE.

NEEDLES, CATARACT, FOUR.
PROBES, BOWMAN'S.
RETRACTOR, ADAMS'S.
SCISSORS, TWO.

191. Contains:

CURETTE AND CYSTOTOME.
FORCEPS, TWO.
HOOK, LENS.
HOOK, STRABISMUS.
HOOK, TYRRELL'S.
KNIFE, CATARACT, SICHELL'S.
KNIFE, IRIDECTOMY, CURVED.
KNIFE, PUNCTUM, BOWMAN'S.

Knives, Cataract, Graefe's, two. Needles, Cataract, two. Needles, Stop, two. Needles, Suture. Retractor. Scissors, two.

#### ARMY REGULATION CASE.

CONTAINS:
KNIVES, CATARACT, LINEAR, TWO.
KNIVES, IRIDECTOMY, TWO, STRAIGHT
AND CURVED.
LIGATURE SILK.
NEEDLE, BEER'S.
NEEDLE, BROAD.
NEEDLE, SCARPA'S.
NEEDLE, STOP, BOWMAN'S.
NEEDLES, SUTURE, TWELVE.
PRICKER, LENS.
PROBES, BOWMAN'S, WITH
CANALICULUS DIRECTOR.

CONTAINS:

CURETTE AND HOOK.
DIRECTOR, CANALICULUS,
CRITCHETT'S.
FORCEPS, THREE.
FORCEPS, ENTROPIUM, TWO.
KNIVES, CATARACT, THREE.
NEEDLES, CATARACT, SIX.
OPHTHALMOSCOPE.

Probes, Bowman's.
Retractor, Walton's.
Scalpel, Desmarres's.
Scissors, three.
Scoop for Foreign
Bodies.
Styles, three.
Syringe, Walton's.

RETRACTOR, DESMARRES'S
RETRACTOR, SAUNDERS'S.
RETRACTORS, ONE EACH INSIDE
AND OUTSIDE.
SCISSORS, IRIS, TWO.
SCISSORS, MAUNOIR'S.
SCISSORS, STRAIGHT.
SPATULA, SILVER.
SPOON, DOUBLE,
VECTIS, TAYLOR'S.

CURETTE, VULCANITE.
CURETTE AND CYSTOTOME.
FORCEPS, CILIA.
FORCEPS, IRIS.
FORCEPS, STRAIGHT, TWO.
HOOK, IRIS, PLATINUM, DOUBLE.
HOOK, LENS.
HOOK, STRABISMUS, BOWMAN'S.
KNIFE, CANALICULUS, WEBER'S.
KNIFE, CATARACT, DIXON'S.
KNIFE, PUNCTUM, BOWMAN'S.

IRIDECTOMY, WALKER'S.

69. CANALICULUS, TEULON'S.

194. SCOOP, DOUBLE, FOR CYSTS.

40

Spoons, Single, Schuft's.

Scissors.

SECTION V.

INSTRUMENTS FOR THE EARS AND NOSE.