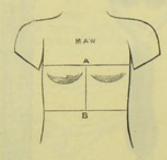

IPECAC. COMPRESSED,

6 doz.

The basket A is constructed, and the contents arranged, to form two dressing trays, so that, if required, half the articles above specified will fit into each dressing tray.

### No. 2 "MATERIALS OR SUNDRIES PANNIER."

In pack transport the Field Companion, Fig. 65, page 9, will be strapped on this Pannier to equalise the weight of the side load with No. 1 Instrument and Medicine Pannier, the weight of each side load being then about 90 lbs.

Basket B. contains:
BANDAGES, TRIANGULAR,
ESMARCH'S....
COTTON WOOL, ANTI-ETNA, JAPANNED, WITH TWO DRINKING CUPS, AND TIN OF RECTIFIED SPIRIT. ı lb. EXT. MEAT, IN FOUR TINS 2 lbs.
GUTTA-PERCHA URINAL.
"KIDNEY-SHAPE" BASINS
FOR WASHING WOUNDS
LANTERN, WITH GLASS AND
CANDLE, COMPLETE. Tin C. contains:
AMERICAN INDIA-RUBBER
PLASTER.... I tin
CARBOLISED CATGUT 6 hanks CREOSOTE IN STOPPERED BOTTLE AND BOXWOOD DRAINAGE TUBE, ASSORTED SIZES
"LION" FORCEPS ... 6 yds. ... 1 pair TENAX Tin D. contains:
Bandages, Calico
Bandages, Fast Edge.
Bandages, Flannel 6 12 