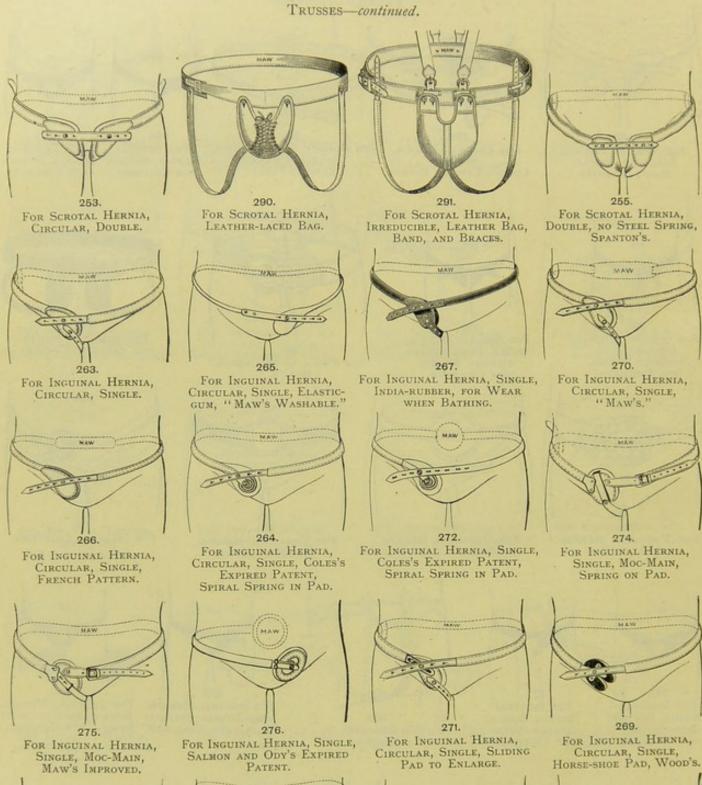

Instep.
No. 8. Circumference of Instep. No. 3. Circumference of Instep.
No. 9. Circumference at Toes.
No. 1 to 3. Length from Pelvis to Thigh.
No. 3 to 5. Length from Thigh to Knee.
No. 4 to 7. Length from lower third of Thigh to Ground.
Tracing of Foot on paper, and if one Instrument only required, state whether right or left.

164. For the Heart, Ice.

160. FOR THE ABDOMEN, ICE.

#### INDIA-RUBBER URINALS.

192.
Female, For Day Use and Travelling.

194.
FEMALE, FOR DAY AND
NIGHT USE,
MAW'S IMPROVED.

Female, for Bed Use, Maw's Improved.

191. Female, for Carriage Use.

Female, for Bed Use, with Sponge, Maw's No. 8.

Splint for Drop-wrist, Fig. 5, page 137. No. 1. Circumference Arm. No. 2. Circumference of Arm.

No. 3. Circumference of Hand. No. 1 to 3. Length

of Arm to Hand.

DISLOCATION OF KNEE, Fig. 3, page 137. DISPLACEMENT OF TIBLA, Fig. 4, page 137. INWARD CURVATURE OF KNEES, Fig. 12, page

### SECTION XII.

APPARATUS FOR REFRACTORY PATIENTS,
BANDAGES, MACHINES FOR ROLLING BANDAGES,
BELTS, BED TABLES, CARRYING CHAIR,
CORSETS AND EXPANDERS FOR THE CHEST
AND SPINE, ELASTIC STOCKINGS, ETC.,
INDIA-RUBBER CUSHIONS, ICE BAGS,
MATTRESSES, PILLOWS, SHEETS, URINALS,
SUPPORTS FOR BACK AND LEG,
MASSAGE INSTRUMENTS, AND TRUSSES.

### SECTION XII.

APPARATUS FOR REFRACTORY PATIENTS, SUPPORTS FOR THE LEG AND BACK, BED TABLES, AND CHAIR FOR CARRYING INVALIDS.

Anklets and Wristlets, with Spring Locks, Body Ban and Long Bed Straps.

Anklets and Wristlets, with Improved Locks, Body Bands and Long Straps.

229. SUPPORT FOR LEG.

SUPPORT FOR THE BACK IN BED, WOOD, PADDED.

225. Wood.

224. Iron Japanned, With Canvas Centre and Arm Rests.

115. CHAIR FOR CARRYING INVALIDS.

223. Iron Japanned, with Canvas Centre.

SUPPORTS FOR THE BACK IN BED.

113.

BINDER, WITH HOOK OR BUCKLE FASTENINGS.
TO WEAR AFTER ACCOUCHEMENT.

BINDER FOR ABDOMEN AND PELVIS, TO WEAR AFTER ACCOUCHEMENT, THORN'S.

ELASTIC, TO DRAW ON.

ELASTIC, TO BUCKLE IN FRONT, WITH PAD FOR INGUINAL COLOTOMY.

WRISTLETS, WITH SCREW LOCK AND CLAMP, FOR SECURING THE WRIST TO THE BEDSTEAD.

STRAIT-WAISTCOAT.

BED TABLE, WITH SLIDE LEG.

SUPPORT FOR LEG.

WIRE GAUZE GLOVE.

BAND, WITH GLOVES AND SCREW LOCKS.

227. SUPPORT FOR THE BACK IN BED, WOOD.

### CONTENTS OF SECTION XII.

| AIR-PROOF GOODS—    |       | ,    | PAGE | BINDERS TO WEAR AFTER              | AGE  |
|---------------------|-------|------|------|------------------------------------|------|
| BATH SHEET          |       |      | 166  | ACCOUCHEMENT 1                     | 158  |
| BED PANS            |       |      | 166  | CHAIR FOR CARRYING INVALIDS I      | 157  |
| BELLOWS             |       |      | 165  | COMPRESSES                         | 161  |
| CUSHIONS            | ***   | 165, | 166  | CORSETS FOR THE CHEST AND          |      |
| MATTRESS            | ***   | .,.  | 165  | SPINE                              | 163  |
| PILLOWS             | ***   | 165, | 166  | DIRECTIONS FOR MEASUREMENT         | 174  |
| SWIMMING BELT       |       |      | 166  | DUMB BELLS                         | 163  |
| SWIMMING COLLAR     |       |      | 165  | ELASTIC GOODS—                     |      |
| APPARATUS FOR REFRA | CTORY |      | AM   | ANKLETS                            | 164  |
| PATIENTS            | **    |      | 157  | ARMLETS                            | 164  |
| BANDAGES—           |       |      | 5000 |                                    | 164  |
| CALICO              | 973   |      | 160  |                                    | 164  |
|                     | ***   |      | 160  |                                    | -    |
| ESMARCH'S           |       |      | 160  |                                    | 164  |
| FLANNEL             |       | ***  | 160  |                                    | 164  |
| INDIA-RUBBER WEB    |       |      | 160  |                                    | 164  |
| MUSLIN '            |       |      | 160  | EXPANDERS FOR THE CHEST AND        |      |
| PARA-RUBBER         | 111   | ***  | 160  |                                    | 163  |
| SUSPENSORY          |       | 110  | 162  | FINGER STALL                       | 160  |
| WATER DRESSING      |       |      | 160  | INDIA-RUBBER WATER-PROOF GOODS—    | F. 4 |
| BED TABLES          |       | ***  | 157  | BAGS AND CAPS FOR THE              |      |
| BELTS-              |       |      | MILE | APPLICATION OF ICE OR HOT<br>WATER | 168  |
| ABDOMEN             | ***   | ***  | 158  |                                    |      |
| BREAST              |       |      | 161  | BED SHEETS                         |      |
| CHOLERA             | 7     | ***  | 161  | BOTTLES FOR HOT WATER 166,         | 167  |
| COLOTOMY            |       | 158, | 159  | - CUSHIONS                         | 167  |
| FRACTURED RIB       | ***   |      | 161  | MATTRESSES                         | 167  |
| HERNIA              |       |      | 159  | PILLOWS                            | 167  |
| HUNTING             |       |      | 161  | URINALS 168,                       | 169  |
| LUMBAGO             |       | ***  | 161  | MACHINES FOR ROLLING BANDAGES      | 160  |
| MOVABLE KIDNEY      |       |      | 159  | MASSAGE INSTRUMENTS                | 173  |
| PROLAPSE OF RECT    | UM A  | ND   |      | SAFETY PIN                         | 160  |
| UTERUS              |       | ***  | 159  | SHEARS FOR REMOVING STARCH         |      |
| RHEUMATISM          | ***   | ***  | 161  | BANDAGES                           | 173  |
| RIDING              | ***   |      | 161  | SUPPORTS FOR THE BACK AND LEG      |      |
| SCIATICA            | ***   | ***  |      | TRUSSES 170, 171,                  |      |
| SPINA BIFIDA        |       |      | 159  | VACCINATION SHIELD                 |      |
| UMBILICAL HERNIA    |       | 159, | 161  | WRISTLETS, LEATHER                 | 164  |

ELASTIC SIDES, WITH JEAN BACK AND FRONT FULCRUMS.

FOR INGUINAL COLOTOMY.

SECTION XII. continued—For Contents, see page 156.

BELTS FOR COLOTOMY, FEMORAL, INGUINAL AND UMBILICAL HERNIA, MOVABLE KIDNEY, PROLAPSE OF THE RECTUM AND UTERUS, AND SPINA BIFIDA.

ELASTIC, FOR UMBILICAL HERNIA. JEAN, WITH HOLLOW CUP FOR FIVE INCHES WIDE.

ELASTIC, TO DRAW ON, WITH PADS FOR SINGLE OR DOUBLE HERNIA, MAW'S.

ELASTIC, WITH THIGH-PIECE AND PAD, FOR FEMORAL OR INGUINAL HERNIA.

86. ELASTIC, TO LACE, WITH INFLATED PAD FOR MOVABLE KIDNEY.

Jean, Waterproof, WITH PAD FOR LUMBAR COLOTOMY, AND PUMP TO INFLATE.

SPINA BIFIDA.

88. ELASTIC FRONT, LACED, WITH JEAN BACK, FOR PROLAPSE OF THE UTERUS, BLUNDELL'S.

85. STOUT ELASTIC, WITH BRACES, UNDERSTRAPS, AND LEATHER CUP FOR IRREDUCIBLE UMBILICAL HERNIA.

87. JEAN, WITH INDIA-RUBBER PAD, FOR PROLAPSE OF THE RECTUM.

79. JEAN, WITH VULCANITE PAD FOR LUMBAR COLOTOMY.

TO LACE BEHIND, BROAT FULCRUM.

SATTEEN, ELASTIC SIDES, TO LACE BEHIND.

Coutil, Elastic Sides, Broad Fulcrum.

66.
ELASTIC, WITH DRAW LACES, AND AIR PAD TO SUPPORT THE UTERUS.

SATTEEN, WITH ELASTIC SIDES, DOUBLE FULCRUM.

ELASTIC WOVEN FRONT, WITH JEAN BACK, DRAW LACE.

SATTEEN, ELASTIC SIDES, WITH FULCRUM, AND SIDE LACES.

ELASTIC FRONT, JEAN AND ELASTIC FULCRUM.

Moleskin, with Fulcrum and Elastic Sides, Draw Lace.

WOVEN UNBLEACHED THREAD, JEAN BACK, AND FULCRUM.