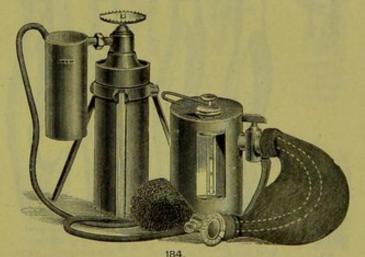

# SECTION III. continued—For Contents, see page 22. ASPIRATORS AND SYPHON TROCARS.

ASPIRATOR, FOR HOSPITALS, DIEULAFOY'S.

Aspirator, Dieulafoy's.

Aspirator, adaptable to any ordinary size Bottle, Maw's.

197.
Syphon Trocar, Thompson's.

Aspirator, with Glass Chamber and Canulas.

193. Syphon Trocar, Fränkel's.