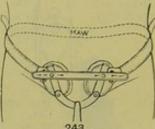

136.

137.

Upper Molar, Right and Left. Everard's.

SECTION VII. continued-For Contents, see page 72. TOOTH FORCEPS FOR EXTRACTION.

UPPER INCISOR AND BICUSPID.

MOLAR.

UPPER MOLAR, RIGHT AND LEFT.

UPPER AND LOWER STUMP.