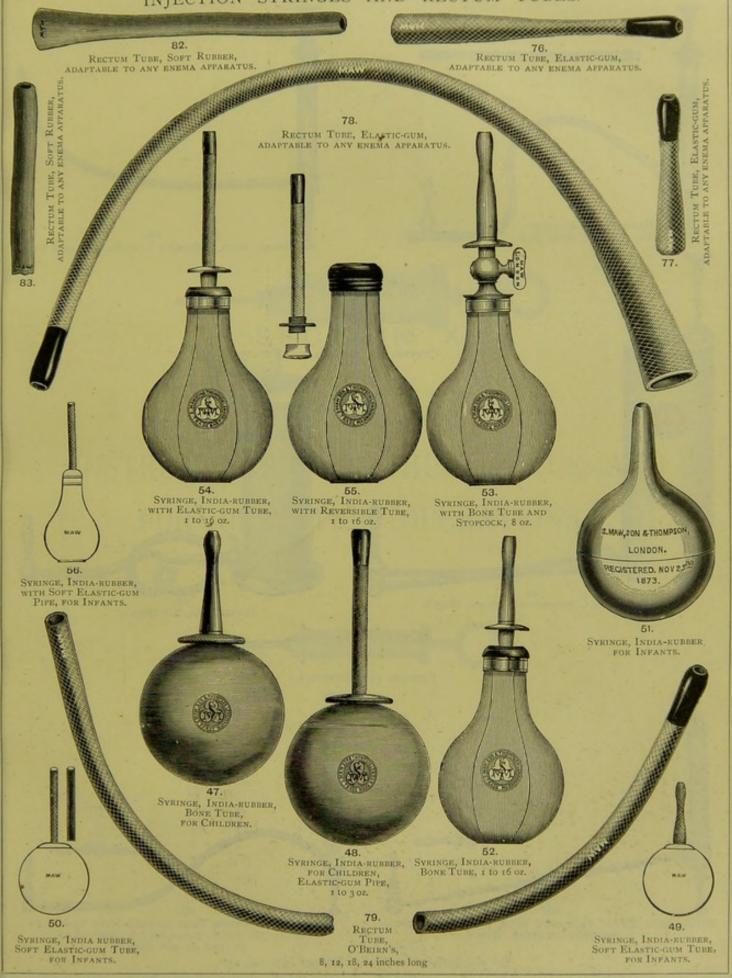

|      |      |     | 100         |
| RECTUM COOLER   |       |      | ***  | *** | 98          |
| RECTUM TUBES    | ***   |      |      | 98, | 101         |
| SCISSORS        |       |      |      |     | 100         |
| SCOOPS          |       |      |      |     | 98          |
| SINUS SYRINGE   |       |      |      |     | 100         |
| SPECULUMS       | 1100  |      |      |     | 97          |
| SUPPOSITORY     | ***   |      |      |     | 98          |
| SUPPOSITORY TUE | BE    |      |      | *** | 98          |
|                 |       |      |      |     |             |



SECTION IX. continued—For Contents, see page 96.
BOUGIES, COOLER, PLUGS, SCOOPS, SUPPOSITORIES, AND TUBES.







SECTION IX. continued—For Contents, see page 96.
INJECTION SYRINGES AND RECTUM TUBES.





SECTION X.

INSTRUMENTS FOR THE UTERUS AND FOR OBSTETRIC OPERATIONS.

# CONTENTS OF SECTION X.

| BED BATH 126                      | INSUFFLATOR, CLAY'S 110                                  |
|-----------------------------------|----------------------------------------------------------|
| BIDET 126                         | KNIVES FOR SCARIFYING THE                                |
| CATHETER FOR APPLYING CAUSTIC 110 | UTERUS 109                                               |
| CATHETER, DOUBLE-CHANNEL 110      | MEDICATED PESSARIES 110                                  |
| CAUSTIC HOLDERS 110               | METROTOMES FOR INCISING THE                              |
| CAUSTIC TUBE 110                  | OS AND CERVIX UTERI 10                                   |
| CAUMDDIT TROMS