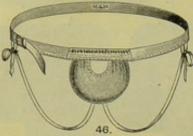

L'S.



85. STOUT ELASTIC, WITH BRACES, UNDERSTRAPS, AND LEATHER CUP FOR IRREDUCIBLE UMBILICAL HERNIA.



87. JEAN, WITH INDIA-RUBBER PAD, FOR PROLAPSE OF THE RECTUM.



79. JEAN, WITH VULCANITE PAD FOR LUMBAR COLOTOMY.

SECTION XII. continued.—For Contents, see page 156.



MAW'S IMPROVED. MACHINES FOR ROLLING BANDAGES.

208.

209.

SINGLE-ACTION.

207.

DOUBLE-ACTION.

SECTION XII. continued—For Contents, see page 156.

BELTS FOR ABDOMEN, BREAST, CHOLERA, FRACTURED RIBS, HUNTING, INFANTS' UMBILICAL HERNIA, LUMBAGO, RHEUMATISM, RIDING, AND SCIATICA; COMPRESSES FOR ABDOMEN AND THROAT.



COMPRESSES FOR THE THROAT.

India-rubber, to Draw on, Pad to Inflate.

COMPRESS FOR THE ABDOMEN.

#### SECTION XII. continued-For Contents, see page 156.



JEAN BAND, WITH UNDERSTRAPS, AND SILK NET BAG.



JEAN BAND, TAPE UNDERSTRAPS, COTTON BAG.



SILK ELASTIC BAND AND UNDERSTRAPS.



40. FOR HUNTING AND RIDING, MAW'S No. 16.



"Oxonian," Jean Band, Elastic Insertions, Tapes to Contract the Bag, Maw's No. 12.



SILK ELASTIC BAND AND UNDERSTRAPS, WITH FINE INDIAN SILK BAG.



JEAN BAND, COTTON BAG. No. 14.



JEAN BAND, SUPER WOVEN SILK AND INDIA-RUBBER BAG.



JEAN BAND AND UNDERSTRAPS, No. 2 AND 3.



JEAN BAND, WOVEN INDIA-RUBBER BAG, SILK OR COTTON.



JEAN BAND, ELASTIC IN FRONT, TAPES TO CONTRACT THE BAG, SILK OR COTTON, MAW'S NO. 22.



JEAN BAND, WITH TAPES TO CONTRACT THE BAG, No. 10 AND 11.



SILK BAND, SUPER WOVEN SILK AND INDIA-RUBBER BAG.



38. FOR HYDROCELE, MAW'S.



LINEN BAND AND UNDERSTRAPS, WITH ELASTIC INSERTIONS, COTTON BAG.



39.
FOR HYDROCELE OR VARICOCELE.