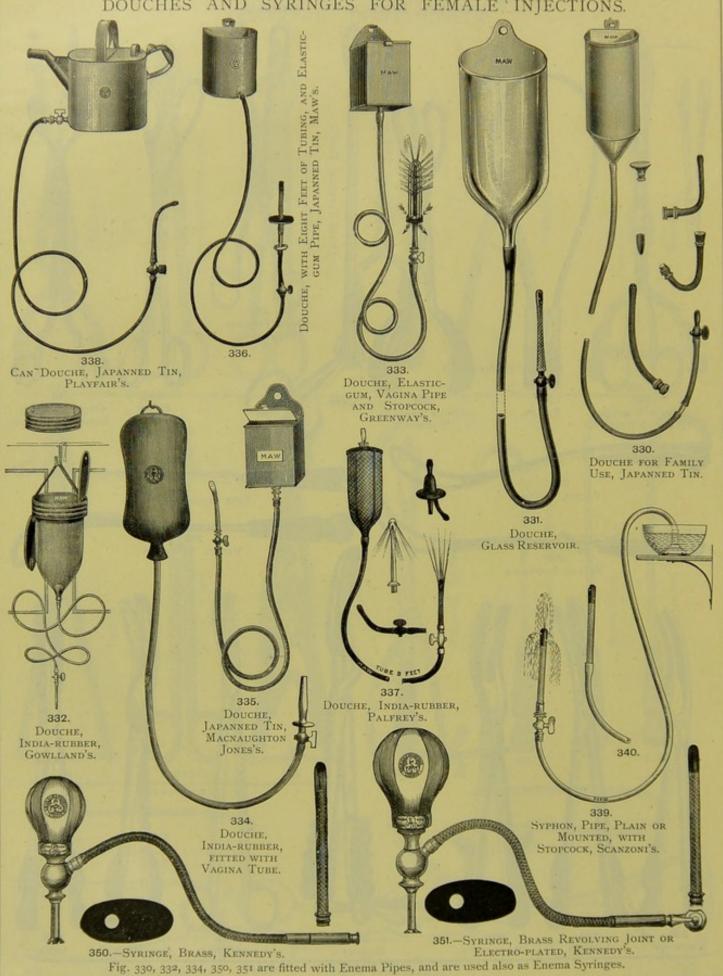

PSON'S.
SPECULUM, BARNES'S.
VECTIS, SYMOND'S.



OBSTETRIC BAG-CONTAINS:

BOTTLES, FIVE, IN BOXWOOD CASES.
CROTCHET AND BLUNT HOOK.

Forceps, Long, Barnes's. Syringe, Uterus. Vectis, Symond's.



DRESSING AND OPERATION CASE, CLEMENT GODSON'S, FOR DISEASES OF WOMEN—CONTAINS:

CAUSTIC CASE. FORCEPS. LANCET FOR UTERUS. SOUND. SPECULUM. SPONGE HOLDER.

### OBSTETRIC FORCEPS



218. More Madden's.



CLARKE'S, CURVED HANDLE.



214 Draper's.



216. Inglis's.



223. Vacher's.

SECTION X. continued—For Contents, see page 104.

OBSTETRIC FORCEPS-continued.















SECTION X. continued-For Contents, see page 104.

OBSTETRIC FORCEPS-continued, AND CEPHALOTRIBES.



220. Simpson's Long.



226. Neville's.



227. Simpson's.



225. MILNE MURRAY'S.

TRACTION FORCEPS.



CEPHALOTRIBES.











SECTION X. continued—For Contents, see page 104.
BED BATH, BIDET, PEWTER SYRINGES, AND VAGINA TUBES.



## SECTION XI.

APPARATUS FOR DEFORMITIES, DISLOCATIONS, EXCISION, EXTENSION AND SUSPENSION ARM SLINGS, ARTIFICIAL ARMS, FEET, HANDS, AND LEGS, PEG LEGS, COUCHES, CRUTCHES, AND INSTRUMENTS FOR WRITERS' CRAMP.

### CONTENTS OF SECTION XI.

|                                                                   | PAGE PAGE                                                            |
|-------------------------------------------------------------------|----------------------------------------------------------------------|
| APPARATUS AND APPLIANCES FOR-                                     | CRUTCHES 134, 13                                                     |
| CURVATURE OF THE SPINE