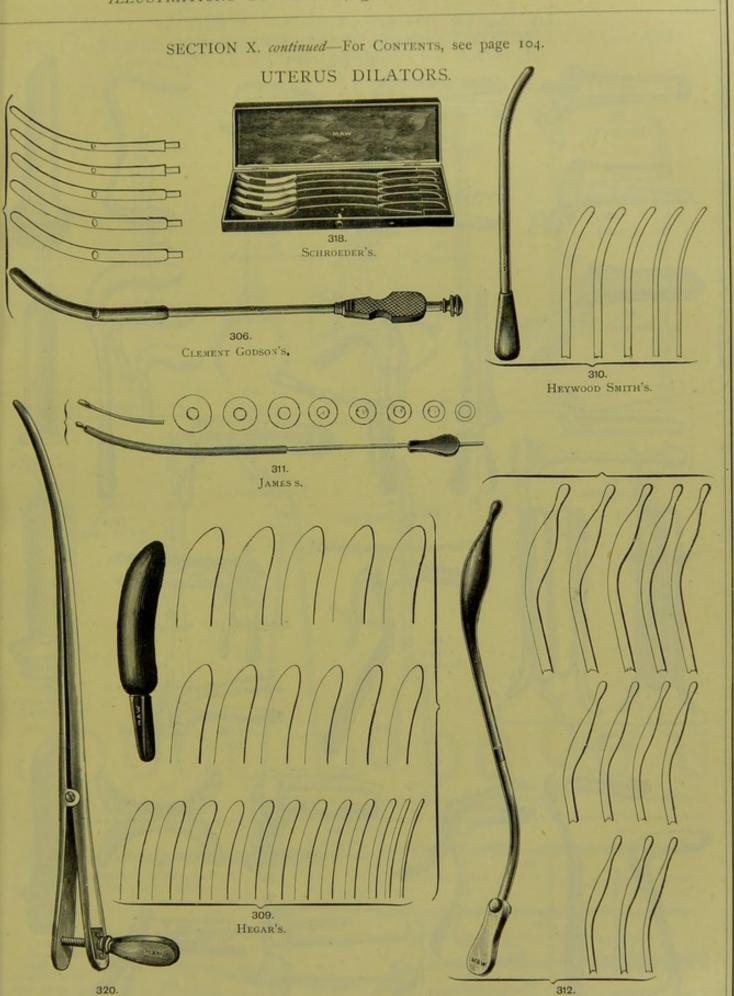

# CONTENTS OF SECTION VIII.

| PAGI                         |                               | PAGE |
|------------------------------|-------------------------------|------|
| ASPIRATORS 87                | JUGUM PENIS                   | 94   |
| BLADDER TROCARS 94           | LITHOTOMY INSTRUMENTS,        |      |
| BOUGIES 83, 89               | PERINEAL AND SUPRA-PUBIC      | 92   |
| CATHETERS 83, 84, 85, 86     | LITHOTOMY AND LITHOTRITY      |      |
| CATHETERS IN CASES 90        | INSTRUMENTS IN CASES          | 90   |
| CATHETERS AND SYRINGES FOR   | LITHOTOMY STRAPS              | 92   |
| INJECTING AND WASHING OUT    | LITHOTRITY INSTRUMENTS        | 91   |
| THE BLADDER 87               | OINTMENT INTRODUCER           | 94   |
| CIRCUMCISION INSTRUMENTS 94  | PHIMOSIS INSTRUMENTS          | 94   |
| CLOVER'S CRUTCH 92           | PREPUCE DILATOR               | 94   |
| CYSTOSCOPE 89                | RING FOR THE PREVENTION OF    |      |
| FOREIGN BODY SCOOPS 93       | POLLUTION                     | 94   |
| GAUGES FOR BOUGIES AND       | SOUNDS FOR DIAGNOSIS          | 89   |
| CATHETERS 83, 84, 85         | STRICTURE DILATORS            | 88   |
| GORGETS 92                   | TWO-WAY COCK ADAPTABLE TO ANY |      |
| HYDROCELE SYRINGES 94        | SYRINGE                       | 87   |
| HYDROCELE TROCARS 94         | URETHRA DILATORS              | 88   |
| INDIA-RUBBER HOLDER FOR      | URETHRA FORCEPS               | 93   |
| SECURING CATHETER IN THE     |                               |      |
| URETHRA 84                   |                               | -    |
| INSTRUMENTS FOR EXTERNAL AND | URETHROSCOPE                  |      |
| INTERNAL URETHROTOMY 93      | URETHROTOMES                  | 93   |
| INSUFFLATOR 94               | VARICOCELE RING               | 94   |