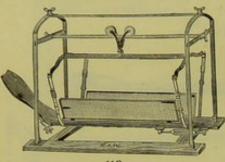

### No. 2 "MATERIALS OR SUNDRIES PANNIER."

In pack transport the Field Companion, Fig. 65, page 9, will be strapped on this Pannier to equalise the weight of the side load with No. 1 Instrument and Medicine Pannier, the weight of each side load being then about 90 lbs.

Basket B. contains:
BANDAGES, TRIANGULAR,
ESMARCH'S....
COTTON WOOL, ANTI-ETNA, JAPANNED, WITH TWO DRINKING CUPS, AND TIN OF RECTIFIED SPIRIT. ı lb. EXT. MEAT, IN FOUR TINS 2 lbs.
GUTTA-PERCHA URINAL.
"KIDNEY-SHAPE" BASINS
FOR WASHING WOUNDS
LANTERN, WITH GLASS AND
CANDLE, COMPLETE. Tin C. contains:
AMERICAN INDIA-RUBBER
PLASTER.... I tin
CARBOLISED CATGUT 6 hanks CREOSOTE IN STOPPERED BOTTLE AND BOXWOOD DRAINAGE TUBE, ASSORTED SIZES
"LION" FORCEPS ... 6 yds. ... 1 pair TENAX Tin D. contains:
Bandages, Calico
Bandages, Fast Edge.
Bandages, Flannel 6 12 