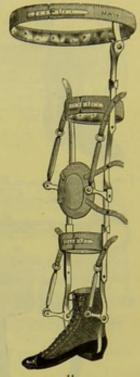

SALTER'S.



118.
CRADLE AND SWING, FOR FRACTURES,
GREENSLADE'S.



IRON JAPANNED FRAME, FOR
PROTECTING THE LEGS FROM THE
PRESSURE OF BEDCLOTHES,
THREE SIZES.



117a.

CRADLE AND SWING, FOR FRACTURES,
FURNER'S.



CRADLE, WITH LEG AND THIGH SPLINT (Excision), Howse's.



SLING FOR FOOT, LEATHER.



PORTABLE CRADLE FOR FRACTURES, PAGET'S.



Wire Gauze, with Elbow.



210. LEATHER, WITH ELBOW.



LEATHER, WITHOUT ELBOW.



LEATHER, WITH SLIDE TO ELONGATE.

ARM SLINGS.



Support for Wear after Dislocation of Knee.

SECTION XI. continued—For Contents, see page 128.

Apparatus and Appliances for Deformities—continued.



STEEL SUPPORT WITH RACK, FOR HIP-JOINT DISEASE.



STEEL SUPPORT WITH BOOT, FOR ROTATION OF THE FOOT.



16.
Wood Splint,
Padded, for
Inward or
Outward
Curvature of
Tibia.



STEEL SUPPORT WITH BOOT FOR INFANTILE PARALYSIS.



20.
STEEL SUPPORT, DOUBLE,
WITH BOOT AND THIGH-PIECE,
FOR UNUNITED FRACTURE
OF FEMUR.



Steel Supports and Boots, for Inward Curvature of the Knees.



STEEL SUPPORTS, TO EXTEND TO THE PELVIS, WITH BOOTS FOR EVERSION OF FEET, MAW'S.

FOR TALIPES VARUS, SAVRE'S.



SCARPA'S.

56.

STEEL SUPPORT AND SHOE, SCARPA'S IMPROVED. STEEL SUPPORT AND SHOE,

SECTION XI. continued—For Contents, see page 128.
Apparatus and Appliances for Deformities (continued).



58. Splint, Iron Japanned, for Talipes, Little's.



Splint, Padded, for Tenotomy.



71. Valgus Pad, India-RUBBER.



61. Splint with Padded Strap, For Incipient Talipes.



59.

Splint, Iron Japanned,
Hinged, for Talipes,
Little's.



70. Valgus Plate.



64. Splint, Wire Gauze, for Ten