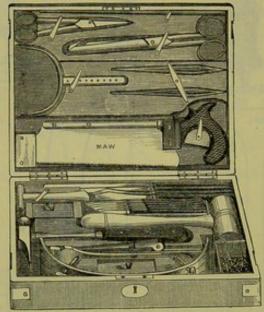

#### ARMY REGULATION CAPITAL CASE.

#### CONTAINS:

ARMY REGULATION CAPITAL CASE.

BISTOURIES, CURVED, TWO. BISTOURIES, STRAIGHT SHARP, TWO. BISTOURY, STRAIGHT PROBE. CANULAS, TRACHEOTOMY, TWO. CATHETER, FEMALE, SILVER. CATHETER, NICKEL-PLATED, No. 8. CATHETERS, ELASTIC, No. 1, 3, 5, AND 7, CATHETERS, SILVER, No. 4 AND 6. DIRECTOR. DIRECTOR, CANALICULUS. DIRECTOR, HERNIA. ELEVATOR, SKULL, EXTRACTOR, BULLET. FORCEPS, ARTERY, "BULL-DOG," FOUR. FORCEPS, ARTERY, FENES-TRATED. Forceps, Artery, Lis-TON'S. FORCEPS, ARTERY, SYME'S. FORCEPS, BONE. FORCEPS, BULLET FORCEPS, DUSSECTION.
FORCEPS, GOUGE.
FORCEPS, "LION."
FORCEPS, NECROSIS.
FORCEPS, TORSION.
FORCEPS, WELLS'S, TWELVE. GLASS BOTTLE FOR OIL. GOUGE.

KNIFE, HERNIA. KNIFE, TENOTOMY. KNIVES, AMPUTATION, FOUR. Needle, Aneurism. Needle, Cataract, and GOUGE. NEEDLE, LISTON'S. NEEDLE, SIMPSON'S. NEEDLES, SUTURE, TWELVE. NEEDLES, SUTURE, TWO, IN HANDLES. PINS, HARE-LIP, TWELVE. PLASTER. PLIERS, FOR WIRE. PROBANG. PROBE, GUNSHOT. PROBES, BOWMAN'S. RASPATORY. SAW. SAW, DR. BUTCHER'S. SAW, SKULL, HEY'S. SCALPEL, TANG. SCALPELS, SIX.
SCISSORS, STRAIGHT.
SILK AND WIRE. Styles, for the Lachry-mal Duct, two. Syringe, Hydrocele. TENACULUM. THREAD AND WAX, TOURNIQUET, FIELD. TOURNIQUET, PETIT'S SCREW. TREPHINES, TWO. TROCAR, ABDOMEN. TROCAR, EXPLORING. TROCAR, HYDROCELE.