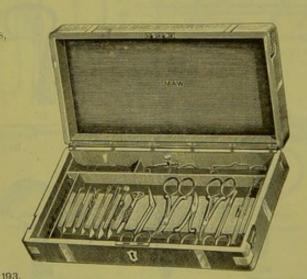

TARACT, SICHELL'S.
KNIFE, IRIDECTOMY, CURVED.
KNIFE, PUNCTUM, BOWMAN'S.

Knives, Cataract, Graefe's, two. Needles, Cataract, two. Needles, Stop, two. Needles, Suture. Retractor. Scissors, two.



#### ARMY REGULATION CASE.

CONTAINS:
KNIVES, CATARACT, LINEAR, TWO.
KNIVES, IRIDECTOMY, TWO, STRAIGHT
AND CURVED.
LIGATURE SILK.
NEEDLE, BEER'S.
NEEDLE, BROAD.
NEEDLE, SCARPA'S.
NEEDLE, STOP, BOWMAN'S.
NEEDLES, SUTURE, TWELVE.
PRICKER, LENS.
PROBES, BOWMAN'S, WITH
CANALICULUS DIRECTOR.





CONTAINS:

CURETTE AND HOOK.
DIRECTOR, CANALICULUS,
CRITCHETT'S.
FORCEPS, THREE.
FORCEPS, ENTROPIUM, TWO.
KNIVES, CATARACT, THREE.
NEEDLES, CATARACT, SIX.
OPHTHALMOSCOPE.

Probes, Bowman's.
Retractor, Walton's.
Scalpel, Desmarres's.
Scissors, three.
Scoop for Foreign
Bodies.
Styles, three.
Syringe, Walton's.



RETRACTOR, DESMARRES'S
RETRACTOR, SAUNDERS'S.
RETRACTORS, ONE EACH INSIDE
AND OUTSIDE.
SCISSORS, IRIS, TWO.
SCISSORS, MAUNOIR'S.
SCISSORS, STRAIGHT.
SPATULA, SILVER.
SPOON, DOUBLE,
VECTIS, TAYLOR'S.

CURETTE, VULCANITE.
CURETTE AND CYSTOTOME.
FORCEPS, CILIA.
FORCEPS, IRIS.
FORCEPS, STRAIGHT, TWO.
HOOK, IRIS, PLATINUM, DOUBLE.
HOOK, LENS.
HOOK, STRABISMUS, BOWMAN'S.
KNIFE, CANALICULUS, WEBER'S.
KNIFE, CATARACT, DIXON'S.
KNIFE, PUNCTUM, BOWMAN'S.





SECTION IV. continued—For Contents, see page 34.

OPHTHALMOSCOPES, STRABISMOMETER, TEST GLASSES, Etc.





OPHTHALMOSCOPE, LORING'S.



TEST GLASSES.

COMPRISING:

FOUR BANDS OF COLOURED GLASSES.
TWENTY-FOUR CYLINDRICAL GLASSES.
DIVIDED SPECTACLE FRAME.
FOUR ACCESSORIES.
MEASURE.
EIGHT PRISMATIC GLASSES.
FIFTY SPHERICAL CONCAVE GLASSES.
FIFTY