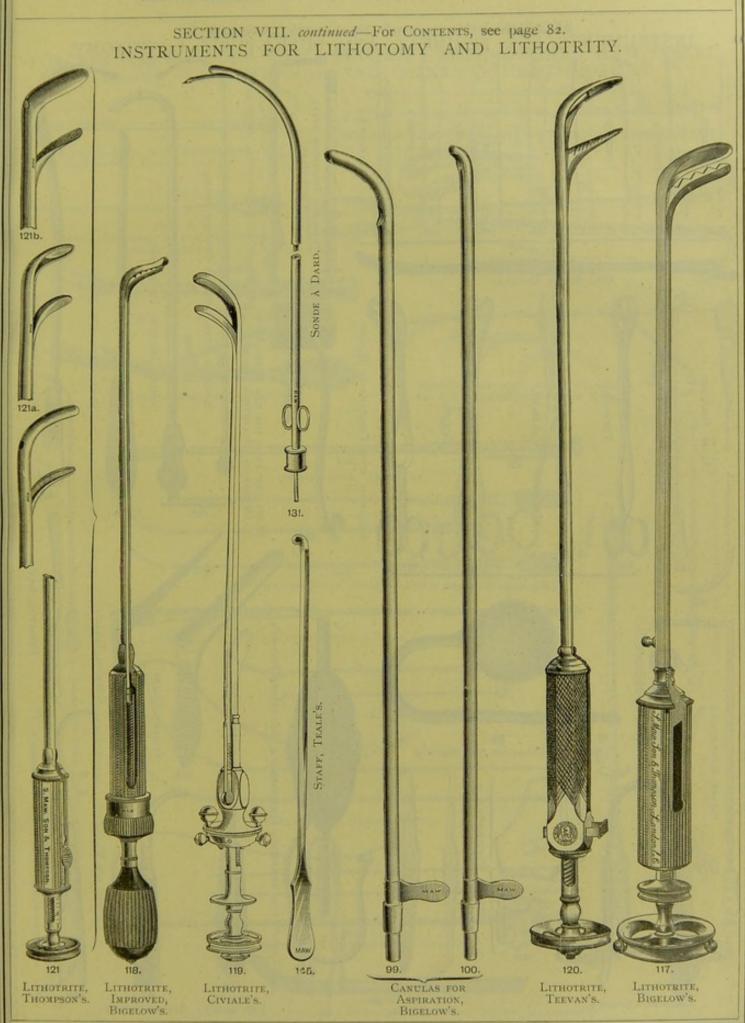

DRILLS, GUM LANCETS, AND SCALERS.

SCALERS, IVORY HANDLES, BELL'S.

STOPPERS, IVORY HANDLES, BELL'S.

GUM LANCETS.

SECTION VIII.

INSTRUMENTS FOR LITHOTOMY, LITHOTRITY,
BLADDER, AND URETHRA.

# CONTENTS OF SECTION VIII.

| PAGI                         |                               | PAGE |
|------------------------------|-------------------------------|------|
| ASPIRATORS 87                | JUGUM PENIS                   | 94   |
| BLADDER TROCARS 94           | LITHOTOMY INSTRUMENTS,        |      |
| BOUGIES 83, 89               | PERINEAL AND SUPRA-PUBIC      | 92   |
| CATHETERS 83, 84, 85, 86     | LITHOTOMY AND LITHOTRITY      |      |
| CATHETERS IN CASES 90        | INSTRUMENTS IN CASES          | 90   |
| CATHETERS AND SYRINGES FOR   | LITHOTOMY STRAPS              | 92   |
| INJECTING AND WASHING OUT    | LITHOTRITY INSTRUMENTS        | 91   |
| THE BLADDER 87               | OINTMENT INTRODUCER           | 94   |
| CIRCUMCISION INSTRUMENTS 94  | PHIMOSIS INSTRUMENTS          | 94   |
| CLOVER'S CRUTCH 92           | PREPUCE DILATOR               | 94   |
| CYSTOSCOPE 89                | RING FOR THE PREVENTION OF    |      |
| FOREIGN BODY SCOOPS 93       | POLLUTION                     | 94   |
| GAUGES FOR BOUGIES AND       | SOUNDS FOR DIAGNOSIS          | 89   |
| CATHETERS 83, 84, 85         | STRICTURE DILATORS            | 88   |
| GORGETS 92                   | TWO-WAY COCK ADAPTABLE TO ANY |      |
| HYDROCELE SYRINGES 94        | SYRINGE                       | 87   |
| HYDROCELE TROCARS 94         | URETHRA DILATORS              | 88   |
| INDIA-RUBBER HOLDER FOR      | URETHRA FORCEPS               | 93   |
| SECURING CATHETER IN THE     |                               |      |
| URETHRA 84                   |                               | -    |
| INSTRUMENTS FOR EXTERNAL AND | URETHROSCOPE                  |      |
| INTERNAL URETHROTOMY 93      | URETHROTOMES                  | 93   |
| INSUFFLATOR 94               | VARICOCELE RING               | 94   |