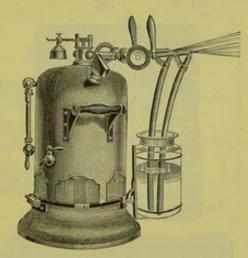

### SECTION II. APPARATUS FOR ANÆSTHESIA AND TRANSFUSION.

172. Transfusion Apparatus, Collin's.

SKINNER'S.

SYMON'S.

THOMAS'S.

Maw's.

BLOXHAM'S.

ETHER INHALER,

SKINNER'S.

CHLOROFORM INHALER, PARKER'S.

CHLOROFORM INHALER, USED AT MIDDLESEX HOSPITAL, MURRAY'S.

CHLOROFORM INHALER, Snow's.

CHLOROFORM INHALER, ORMSBY'S.

NITROUS OXIDE GAS AND ETHER APPARATUS, CLOVER'S.

TRANSFUSION APPARATUS, AVELING'S.

CHLOROFORM INHALER, MURPHY'S.

CHLOROFORM INHALER, SIBSON'S.

BICHLORIDE OF METHYLENE INHALER, JUNKER'S.