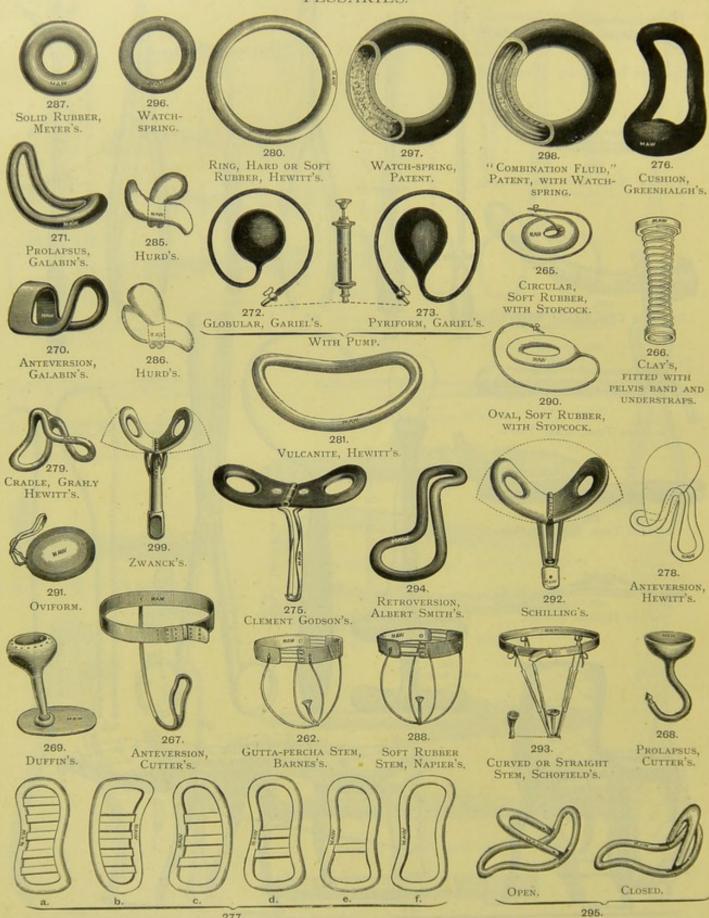

|
| ING THE UTERUS 109                | UTERUS DILATORS 106, 10 UTERUS SCRAPER 10                |
| FOR VESICO-VAGINAL FISTULA        | VAGINA DILATORS 10                                       |
| AND RUPTURED PERINÆUM,            | VAGINA TUBES 12                                          |

SECTION X.

SOUNDS, DEPRESSORS, HOOKS, AND TENT INTRODUCERS.







SIMPSON'S.

MACNAUGHTON JONES'S.



SECTION X. continued—For Contents, see page 104.

INSTRUMENTS FOR INCISING AND SCARIFYING THE UTERUS, AND FOR INDUCING PREMATURE LABOUR.







SECTION X. continued—For Contents, see page 104.

INSTRUMENTS FOR THE APPLICATION OF CAUSTIC, PESSARIES, POWDERS, SOLUTIONS, ETC., TO THE VAGINA AND UTERUS.









IMPROVED.





## SECTION X. continued-For Contents, see page 104.

PESSARIES.



Anteversion, Thomas's.

277.

SOFT RUBBER, GREENHALGH'S.

## SECTION X. continued-For Contents, see page 104.

Pessaries-continued.



VULCANITE, HODGE'S.



BLACKBEE'S.



CIRCULAR, INDIA-RUBBER, ELASTIC-GUM, OR BOXWOOD.



274 GLOBULAR, ELASTIC-GUM OR BOXWOOD.



289. OVAL, INDIA-RUBBER, ELASTIC-GUM, OR Boxwood.

## OBSTETRIC BAGS AND CASES.



CONTAINS:

CATHETER. CROTCHET AND BLUNT HOOK. FORCEPS, BARNES'S. PERFORATOR, DENMAN'S. Scissors. VECTIS.



197.

CONTAINS: CATHETER. CAUSTIC AND SPONGE HOLDER, WITH UTERUS KNIFE. CROTCHET. DECAPITATOR. FORCEPS, CRANIOTOMY, BARNES'S.

Forceps, Barnes's. Forceps, Denman's. Hook, Blunt. Hook, Fine. Perforator. Scissors. SPECULUM. VECTIS.



198.

CONTAINS: CATHETER. CROTCHET AND BLUNT HOOK. Forceps, Craniotomy. Forceps, Long. Perforator, Denman's.