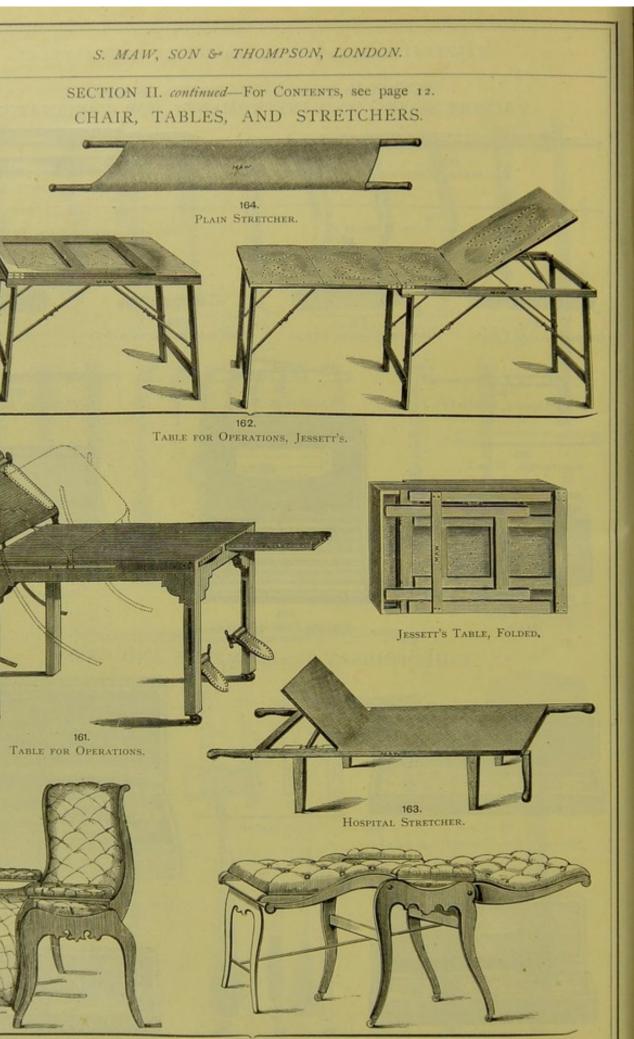

IGATURE SILK. NEEDLE, ANEURISM. NEEDLE, NÆVUS. NEEDLES, SUTURE. SAW. SCALPELS, FOUR. Scissors, Two. Tenaculum.

HANDLE.

SECTION II. continued-For Contents, see page 12.





FORCEPS FOR LUXATION.

HERNIA DIRECTOR, KEY'S.





### SECTION II. continued-For Contents, see page 12. VACCINE CASES, AND INSTRUMENTS FOR VACCINATION.





GLASS CAPILLARY TUBE, HUSBAND'S.



GLASS CAPILLARY TUBE, MAW'S.





DOUBLE VACCINE LANCET.

GROOVED VACCINE LANCET.

178. VACCINATOR, BRAITHWAITE'S.

PLAIN VACCINE LANCET.













188. VACCINE CASES, Maw's.

186. VACCINE CASE, GROVE'S.

185. VACCINE CASE, COUSINS'S.

### CHIROPODISTS' INSTRUMENTS AND CASES.







20.- CASE. CONTAINS FOUR KNIVES AND FILE.



CORN CORN KNIVES. RAZOR.



19.-CASE. CONTAINS FOUR KNIVES, FILE, SPRING FORCEPS, AND SCISSORS.





20

160. Chair for Operations, Sims's.

### SECTION III.

ASPIRATORS, CARBOLIC AND ETHER SPRAYS,
DRESSING INSTRUMENTS AND ACCESSORIES,
HYPODERMIC SYRINGES AND TROCARS.

### CONTENTS OF SECTION III.

|                              |     | PAGE |
|------------------------------|-----|------|
| ABSCESS AND BLEEDING LANCETS |     | 25   |
| ANEURISM NEEDLES             | 24, | 25   |
| ARM BATH                     |     | 28   |
| ASPIRATORS                   |     | 32   |
| BISTOURIES                   | 25, | 28   |
| CATHETERS                    |     | 24   |
| CAUSTIC CASES                | *** | 24   |
| CHATELAINE                   |     | 23   |
| DIRECTORS                    |     | 24   |
| DRAINAGE TUBE GAUGE          |     | 28   |
| DRAINAGE TUBE INTRODUCER     |     | 28   |
|