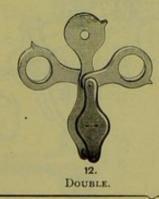

# SECTION IV. SETS OF EYE INSTRUMENTS IN CASES.

CURETTE AND HOOK.
DIRECTOR, CANALICULUS,
CRITCHETT'S.
FORCEPS, CILIA.
FORCEPS, IRIS.
HOOK, TYRRELL'S.

CONTAINS:

KNIVES, CATARACT, THREE.

NEEDLES, CATARACT, FOUR.
PROBES, BOWMAN'S.
RETRACTOR, ADAMS'S.
SCISSORS, TWO.