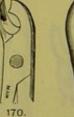

141. "Universal" STUMP.

CLENDON'S

LOWER MOLAR, "HAWK BILL," FOR EITHER SIDE.

143. LOWER BICUSPID, "HAWK BILL."

LOWER STUMP, "HAWK BILL."

UPPER WISDOM AND MOLAR STUMP, COLEMAN'S.

STUMP WITH THREE FANGS, RIGHT AND LEFT, STEVENS'S.