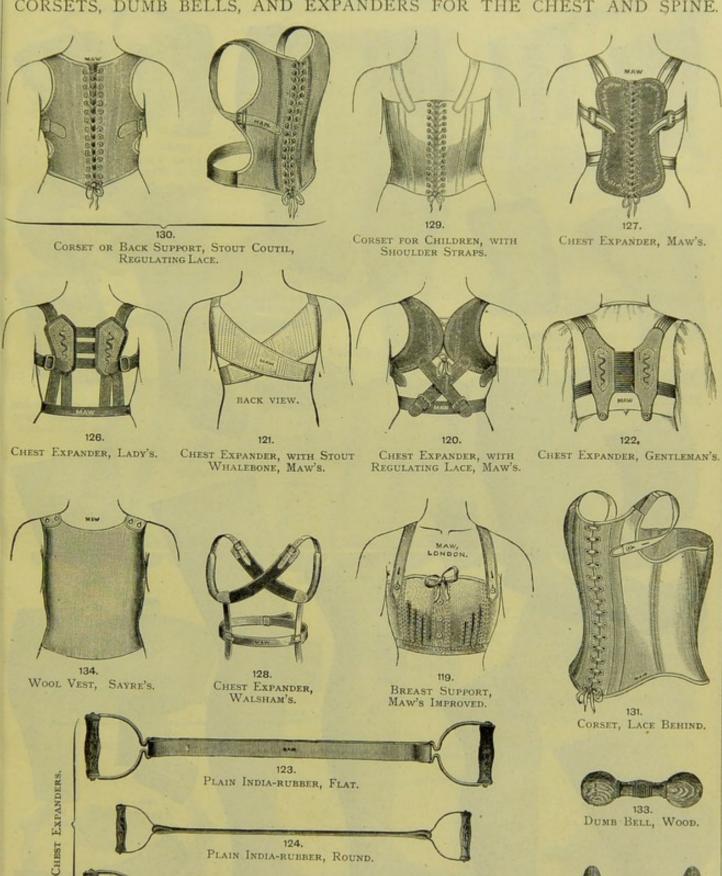

Elastic Insertions, Tapes to Contract the Bag, Maw's No. 12.



SILK ELASTIC BAND AND UNDERSTRAPS, WITH FINE INDIAN SILK BAG.



JEAN BAND, COTTON BAG. No. 14.



JEAN BAND, SUPER WOVEN SILK AND INDIA-RUBBER BAG.



JEAN BAND AND UNDERSTRAPS, No. 2 AND 3.



JEAN BAND, WOVEN INDIA-RUBBER BAG, SILK OR COTTON.



JEAN BAND, ELASTIC IN FRONT, TAPES TO CONTRACT THE BAG, SILK OR COTTON, MAW'S NO. 22.



JEAN BAND, WITH TAPES TO CONTRACT THE BAG, No. 10 AND 11.



SILK BAND, SUPER WOVEN SILK AND INDIA-RUBBER BAG.



38. FOR HYDROCELE, MAW'S.



LINEN BAND AND UNDERSTRAPS, WITH ELASTIC INSERTIONS, COTTON BAG.



39.
FOR HYDROCELE OR VARICOCELE.



WEB BAND, TAPES TO CONTRACT THE BAG.

SECTION XII. continued-For Contents, see page 156.

CORSETS, DUMB BELLS, AND EXPANDERS FOR THE CHEST AND SPINE.



INDIA-RUBBER, SILK-COVERED.

DUMB BELL, IRON, LEATHER-COVERED.

## SECTION XII. continued—For Contents, see page 156. ELASTIC GOODS, Etc.





# SECTION XII. continued—For Contents, see page 156. INDIA-RUBBER, AIR, AND WATER-PROOF GOODS.



11.
CUSHION WITH RAISED SIDES FOR TRAVELLERS.



AIR PILLOW, HORSE-SHOE SHAPE, FOR NECK.



SWIMMING BELT



172. BATH SHEET.



176. Water Cushion for Spine.



BED PAN, CIRCULAR.



HOT WATER BOTTLE, PATENT, COVERED WITH IMITATION SEAL SKIN.



181. HOT WATER BOTTLE, PATENT.



Cushion, Raised Sides



2. Bed Pan, Oval.

SECTION XII. continued—For Contents, see page 156.
INDIA-RUBBER WATER-PROOF GOODS.



INDIA-RUBBER BAGS AND CAPS FOR THE APPLICATION OF ICE AND HOT WATER.



165. Helmet, Ice.



FOR THE LUMBAR REGION, ICE, CHAPMAN'S.



FOR THE SPI