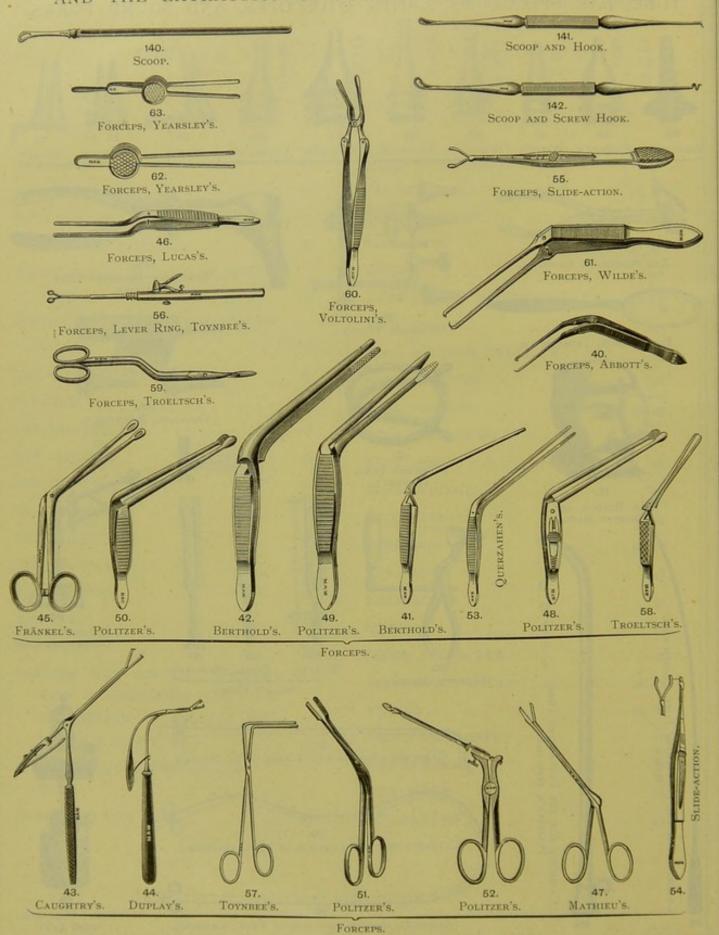

| 45  |
| NO     | SE     |        |       |       | ***   | *** | 49   | TYMPANUMS                   | 50  |
| GLASS  | ROD    | FOR A  | ACIDS | ·     |       |     | 47   | VULSELLUMS                  | 49  |

#### SECTION V.

CATHETERS FOR THE EUSTACHIAN TUBE, EAR MIRRORS, DIAGNOSIS TUBE, EAR SPECULUMS, LAMPS, OTOSCOPES, AND SOUND FORKS.



OTOSCOPE, WEBER'S.





17. EAR MIRROR AND FRONTAL BAND.

CATHETER FOR THE EUSTACHIAN TUBE, ELASTIC-GUM, MAW'S.







150. 152. BLAKE'S. PLAIN. BROWNE'S. Sound Forks.



LAMP, WITH CONDENSING LENS.



CATHETER FOR THE EUSTACHIAN TUBE, KRAMER'S.



LAMP, PORTABLE, WITH LENS.

SECTION V. continued—For Contents, see page 44.

FORCEPS, HOOKS, AND SCOOPS FOR THE APPLICATION OF DRESSINGS AND THE EXTRACTION OF POLYPUS AND FOREIGN BODIES.



# SECTION V. continued—For Contents, see page 44. AIR BAGS, GLASS ROD, HOOKS, KNIVES, SCREWS, AND SCOOPS.







SECTION V. continued—For Contents, see page 44.

ARTIFICIAL NOSE, DOUCHE, EAR PIERCER, EAR PROBE, HEARING APPARATUS, IRRIGATOR, INSUFFLATORS, AND RHINOSCOPE



SECTION VI.

INSTRUMENTS FOR THE MOUTH AND THROAT.

## CONTENTS OF SECTION VI.

|                               | PAGE  | PAC                           |    |
|-------------------------------|-------|-------------------------------|----|
| APPARATUS AND TUBES FOR FEED- |       | MOUTH GAGS 5                  | 8  |
| ING THROUGH THE NOSE AND      |       | MOUTH WEDGES 5                | 8  |
| MOUTH                         | 70    | NOSE AND PHARYNX DOUCHE 6     | 0  |
| BRONCHITIS KETTLES            | 67    |