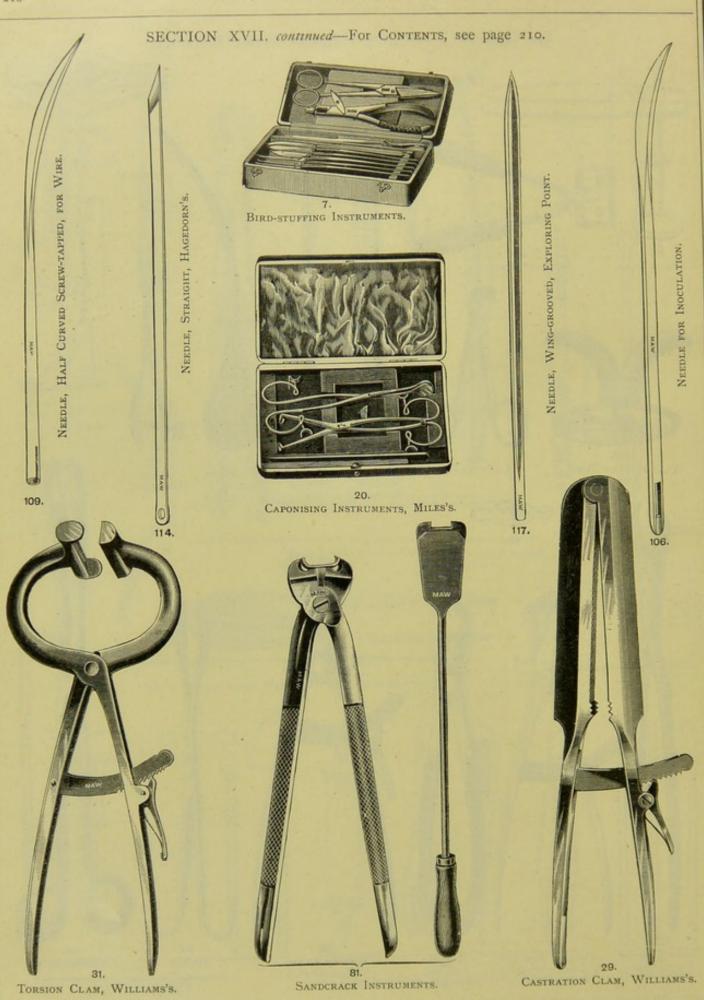

147. Skin-grafting Scissors.

9. Drainage Tubes, Bone, Neuber's.

12b. Iodoform Dredger.

25.
Trough, containing Carbolic Ligatures.

14. Leg Bath.

6. Arm Bath.

Pus Basins, Metal.

Pus Basin, Kidney-shaped, Vulcanite.

DRAINAGE TUBE, INDIA-RUBBER.

18.
Pus Basin,
Triangular,
Vulcanite.

Pus Basins, Triangular, Metal.

12. Drainage Tube Gauge.

DRAINAGE TUBE, SPIRAL WIRE.

DRAINAGE TUBE, INDIA-RUBBER.

DRAINAGE TUBE INTRODUCER.

SECTION III. continued—For Contents, see page 22.

159.—SLIDE AND SCREW PISTON SYRINGE.

161.—SLIDE AND SCREW PISTON SYRINGE, IN ENGINE-TURNED CASE,

171.

ETTS PERMAN

164

163,

LONDON 166.

HYPODERMIC SYRINGES, WITH HUGGETT'S PERMANENT SOLUTIONS, IN CASES.

# SECTION III. continued—For Contents, see page 22. ASPIRATORS AND SYPHON TROCARS.

ASPIRATOR, FOR HOSPITALS, DIEULAFOY'S.

Aspirator, Dieulafoy's.

Aspirator, adaptable to any ordinary size Bottle, Maw's.

197.
Syphon Trocar, Thompson's.

CONTAINS:

BISTOURIES, CURVED AND STRAIGHT. CATHETERS, MALE AND FEMALE, AND CAUSTIC CASE COMBINED. DIRECTOR AND ANEURISM NEEDLE. FORCEPS, ARTERY, FENES-TRATED. FORCEPS, "BULL-DOG," TWO. FORCEPS, DRESSING. KNIFE, SYME'S, AND SCAL-PEL, DOUBLE-EDGED. Lancets, two. Needles, Suture. Probes, two. Scissors, Curved. Silk and Wire. SPATULA. Syringe, Hypo-DERMIC. TENACULUM AND GUM LANCET. THERMOMETER, CLINICAL.