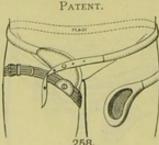

Knee.

Knee.

State whether right or left.

9

10

11

12

HIP SPLINT, Moulded, Fig. 107. page 145. EXTENSION SPLINT, Short, Sayre's, Fig. 106, page 145.
No. 8. Circumference of Pelvis below Crest of Ilium.
No. 9. Circumference of Pelvis at Great Trochanter. No. 10. Circumference of Thigh, No. 12. Circumference of Thigh at lower No. 8 to 11. Length from Pelvis to Thigh.