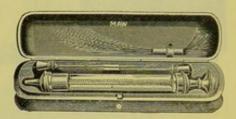

NAMELLED GLASS TUBES, WITH NICKEL-PLATED METALLIC MOUNTS, FILLED WITH HUGGETT'S PERMANENT SOLUTIONS.

170.-Mode of Filling The Syringe.

162.

SCREW PISTON SYRINGE, WITH FINGER BARS.

160.—Slide and Screw Piston Syringe, in Engine-turned Case.

159.—SLIDE AND SCREW PISTON SYRINGE.

161.—SLIDE AND SCREW PISTON SYRINGE, IN ENGINE-TURNED CASE,

171.

ETTS PERMAN

164

163,

LONDON 166.

HYPODERMIC SYRINGES, WITH HUGGETT'S PERMANENT SOLUTIONS, IN CASES.