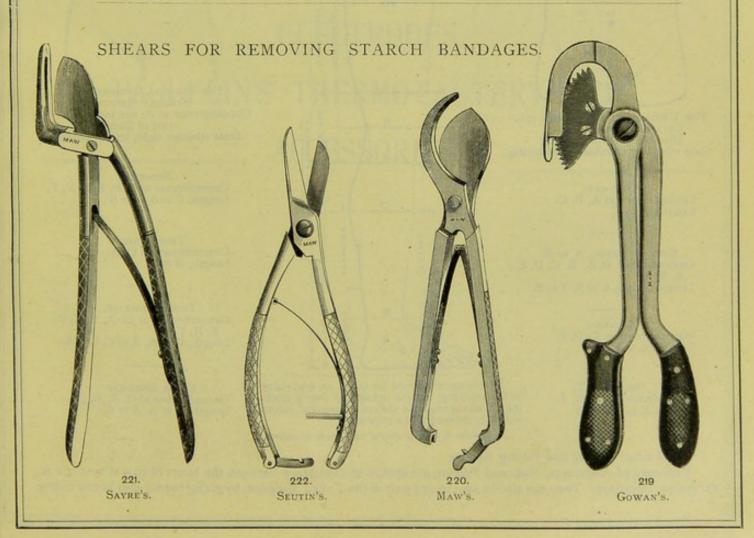

No. 11. Instep of sound leg.

No. 12. Toes of sound leg.

Length—No. 5 to 10. Centre of knee to ground.

Tracing on paper of stump and foot of sound leg.

State whether for right or left.

Circumference-

ARTIFICIAL PEG LEGS, LEATHER BUCKETS, D. Fig. 258, 259, page 132.

Circumference—No 2. Thigh.

No. 3. Thigh lower third.

No. 5. Below knee.

No. 6. End of stump.

Length—No. 2 to 5. Thigh to below knee.

No. 5 to 12. Below knee to ground.

State whether for right or left.

SECTION XI. continued—For Contents, see page 128.

It is desirable to have a plaster cast of the stump; if this cannot be procured, the following measurements should be accurately taken:—

Circumference—No. 6. At calf.

No. 7. At ankle.

No. 10. Heel of sound leg.

Circumference-

PEG LEG, AMPUTATION BELOW KNEE, ETC.—C.

ARTIFICIAL LEG, AMPUTATION BELOW KNEE, ETC.-D.

Below Knee, Etc.—C.

FOR PART AMPUTATION OF FOOT, CHOPART'S OR SYME'S OPERATION, A.

Fig. 251, 252, 253, pages 131, 132.