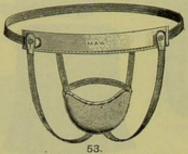

RSTRAPS, AND LEATHER CUP FOR IRREDUCIBLE UMBILICAL HERNIA.



87. JEAN, WITH INDIA-RUBBER PAD, FOR PROLAPSE OF THE RECTUM.



79. JEAN, WITH VULCANITE PAD FOR LUMBAR COLOTOMY.

SECTION XII. continued.—For Contents, see page 156.



MAW'S IMPROVED. MACHINES FOR ROLLING BANDAGES.

208.

209.

SINGLE-ACTION.

207.

DOUBLE-ACTION.

SECTION XII. continued—For Contents, see page 156.

BELTS FOR ABDOMEN, BREAST, CHOLERA, FRACTURED RIBS, HUNTING, INFANTS' UMBILICAL HERNIA, LUMBAGO, RHEUMATISM, RIDING, AND SCIATICA; COMPRESSES FOR ABDOMEN AND THROAT.



COMPRESSES FOR THE THROAT.

India-rubber, to Draw on, Pad to Inflate.

COMPRESS FOR THE ABDOMEN.

#### SECTION XII. continued-For Contents, see page 156.



JEAN BAND, WITH UNDERSTRAPS, AND SILK NET BAG.



JEAN BAND, TAPE UNDERSTRAPS, COTTON BAG.



SILK ELASTIC BAND AND UNDERSTRAPS.



40. FOR HUNTING AND RIDING, MAW'S No. 16.



"Oxonian," Jean Band, Elastic Insertions, Tapes to Contract the Bag, Maw's No. 12.



SILK ELASTIC BAND AND UNDERSTRAPS, WITH FINE INDIAN SILK BAG.



JEAN BAND, COTTON BAG. No. 14.



JEAN BAND, SUPER WOVEN SILK AND INDIA-RUBBER BAG.



JEAN BAND AND UNDERSTRAPS, No. 2 AND 3.



JEAN BAND, WOVEN INDIA-RUBBER BAG, SILK OR COTTON.



JEAN BAND, ELASTIC IN FRONT, TAPES TO CONTRACT THE BAG, SILK OR COTTON, MAW'S NO. 22.



JEAN BAND, WITH TAPES TO CONTRACT THE BAG, No. 10 AND 11.



SILK BAND, SUPER WOVEN SILK AND INDIA-RUBBER BAG.



38. FOR HYDROCELE, MAW'S.



LINEN BAND AND UNDERSTRAPS, WITH ELASTIC INSERTIONS, COTTON BAG.



39.
FOR HYDROCELE OR VARICOCELE.



WEB BAND, TAPES TO CONTRACT THE BAG.

SECTIO