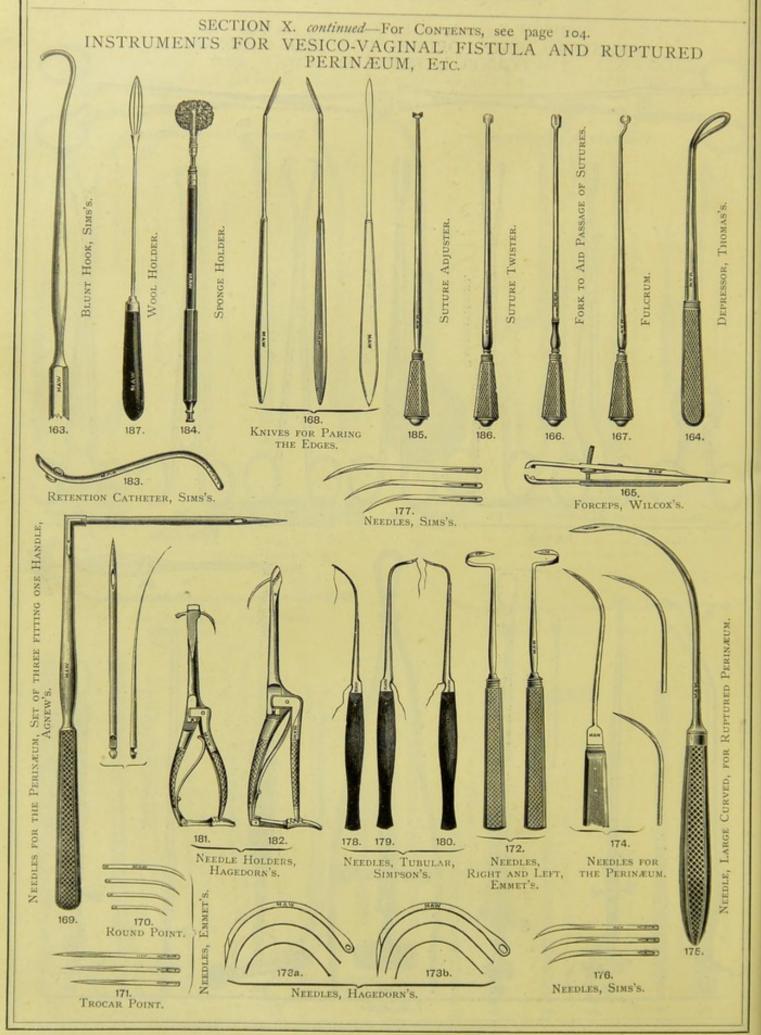

| FOR PUNCTURING AND SCARIFY-       | URETHRA DILATORS 106, 10                                 |
| ING THE UTERUS 109                | UTERUS DILATORS 106, 10 UTERUS SCRAPER 10                |
| FOR VESICO-VAGINAL FISTULA        | VAGINA DILATORS 10                                       |
| AND RUPTURED PERINÆUM,            | VAGINA TUBES 12                                          |

SECTION X.

SOUNDS, DEPRESSORS, HOOKS, AND TENT INTRODUCERS.







SIMPSON'S.

MACNAUGHTON JONES'S.



SECTION X. continued—For Contents, see page 104.

INSTRUMENTS FOR INCISING AND SCARIFYING THE UTERUS, AND FOR INDUCING PREMATURE LABOUR.







SECTION X. continued—For Contents, see page 104.

INSTRUMENTS FOR THE APPLICATION OF CAUSTIC, PESSARIES, POWDERS, SOLUTIONS, ETC., TO THE VAGINA AND UTERUS.









IMPROVED.





## SECTION X. continued-For Contents, see page 104.

PESSARIES.



Anteversion, Thomas's.

277.

SOFT RUBBER, GREENHALGH'S.

## SECTION X. continued-For Contents, see page 104.

Pessaries-continued.



VULCANITE, HODGE'S.



BLACKBEE'S.



CIRCULAR, INDIA-RUBBER, ELASTIC-GUM, OR BOXWOOD.



274 GLOBULAR, ELASTIC-GUM OR BOXWOOD.



289. OVAL, INDIA-RUBBER, ELASTIC-GUM, OR Boxwood.

## OBSTETRIC BAGS AND CASES.



CONTAINS:

CATHETER. CROTCHET AND BLUNT HOOK. FORCEPS, BARNES'S. PERFORATOR, DENMAN'S. Scissors. VECTIS.



197.

CONTAINS: CATHETER. CAUSTIC AND SPONGE HOLDER, WITH UTERUS KNIFE. CROTCHET. DECAPITATOR. FORCEPS, CRANIOTOMY, BARNES'S.

Forceps, Barnes's. Forceps, Denman's. Hook, Blunt. Hook, Fine. Perforator. Scissors. SPECULUM. VECTIS.



198.

CONTAINS: CATHETER