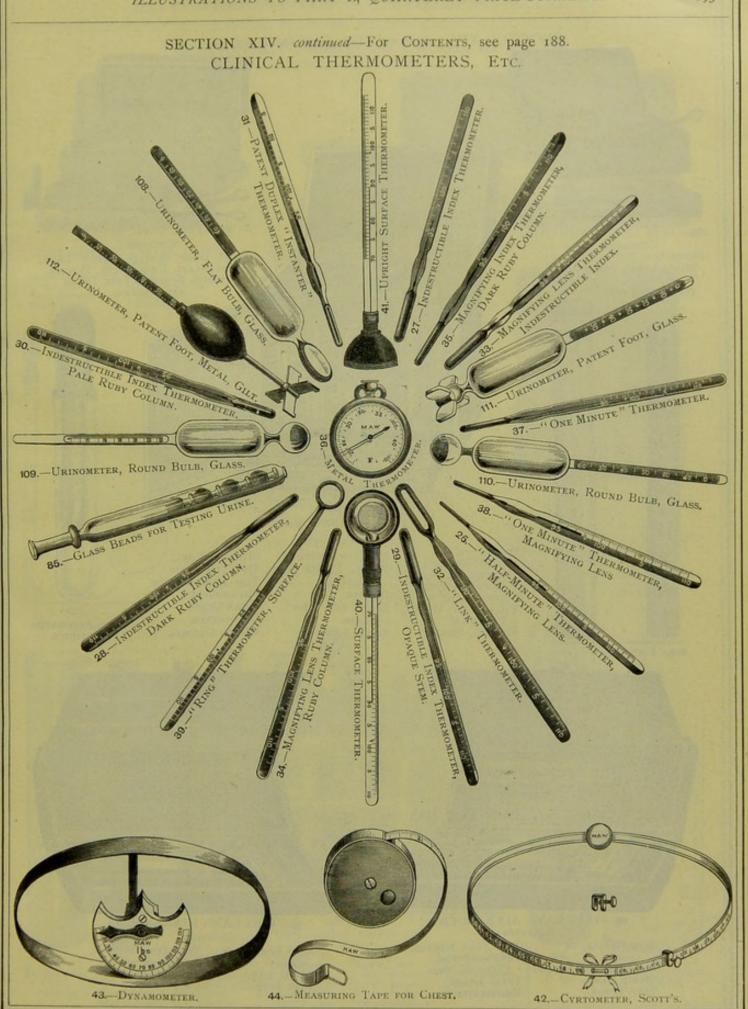

### SECTION III.

ASPIRATORS, CARBOLIC AND ETHER SPRAYS,
DRESSING INSTRUMENTS AND ACCESSORIES,
HYPODERMIC SYRINGES AND TROCARS.

### CONTENTS OF SECTION III.

|                              |     | PAGE |
|------------------------------|-----|------|
| ABSCESS AND BLEEDING LANCETS |     | 25   |
| ANEURISM NEEDLES             | 24, | 25   |
| ARM BATH                     |     | 28   |
| ASPIRATORS                   |     | 32   |
| BISTOURIES                   | 25, | 28   |
| CATHETERS                    |     | 24   |
| CAUSTIC CASES                | *** | 24   |
| CHATELAINE                   |     | 23   |
| DIRECTORS                    |     | 24   |
| DRAINAGE TUBE GAUGE          |     | 28   |
| DRAINAGE TUBE INTRODUCER     |     | 28   |
| DRAINAGE TUBES               |     | 28   |
| EXPLORING NEEDLES            |     | 24   |
| EXPLORING TROCARS            |     | 24   |
| FORCEPS                      | *** | 24   |
| HAND-BALL SPRAYS             | *** | 29   |
| HUGGETT'S PERMANENT SOLUTION | NS  | 30   |
| HYPODERMIC SYRINGES          |     | 30   |
| IODOFORM DREDGER             |     | 28   |
| KNIVES                       |     | 25   |

| LEG BATH      | 1      |      |      |      | PAGE<br>28 |
|---------------|--------|------|------|------|------------|
| ĻIGATURES     |        | ***  |      | 2    | 6, 29      |
| NEEDLE HOLDE  | RS     |      | ***  |      | 26         |
| OPERATION KNI | VES    |      |      |      | 25         |
| POCKET CASES  |        |      |      | 2    | 3, 24      |
| PROBES        | ***    |      | ***  | ***  | 24         |
| PUS BASINS    |        | ***  | ***  |      | 28         |
| SCALPELS      | 200    |      |      | 1441 | 25         |
| SCISSORS      |        |      |      |      | 24         |
| SKIN-GRAFTING | SCISSO | ORS  |      |      | 28         |
| SPATULAS      |        | 200  |      |      | 24         |
| STEAM SPRAYS  |        |      | ***  |      | 29         |
| SUTURE NEEDI  | LES    |      | 141  | 2    | 6, 27      |
| SYPHON TROCA  | RS     | ***  |      |      | 32         |
| TENACULUMS    |        |      |      |      | 25         |
| TRAY FOR      | DIS    | INFI | ЕСТІ | NG   |            |
| INSTRUMEN     | TS     |      |      |      | 28         |
| TROCARS       |        |      |      | ***  | 31         |
| TROUGH, CON   |        |      | ARBO | LIC  |            |
| LIGATURES     |        |      |      |      | 28         |