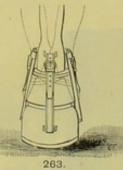

N BELOW THE KNEE.



FOR AMEUTATION ABOVE THE KNEE.



FOR AMPUTATION ABOVE THE KNEE, WITH SHORT STUMP.



PEG LEG, FOR AMPUTATION ABOVE THE KNEE, IMPROVED JOINT.

## SECTION XI. continued—For Contents, see page 128. ARTIFICIAL FEET AND LEGS.



FOR PART AMPUTATION OF FOOT, SYME'S.



252.
FOR PART AMPUTATION OF FOOT, CHOPART'S OPERATION.



FOR AMPUTATION AT ANKLE-JOINT, SYME'S OPERATION.



249.
FOR AMPUTATION AT ANKLE-JOINT, CHOPART'S.



FOR AMPUTATION AT HIP-JOINT.



FOR AMPUTATION
BELOW KNEE, WITH
BRACES.



FOR AMPUTATION ABOVE KNEE,



FOR AMPUTATION
ABOVE KNEE, WITH
SHORT STUMP.

## SECTION XI. continued—For Contents, see page 128. ARTIFICIAL FEET, LEGS, AND PEG LEGS, ETC.



FOR AMPUTATION
BELOW KNEE, BUCKET
OF LEATHER.



253.
FOR PART AMPUTATION OF FOOT, CHOPART'S OPERATION.



263. Base for Peg Legs, Willis's.



SECTION.

254.
For Amputation at Ankle-joint, Syme's Operation.



259.
FOR AMPUTATION
BELOW KNEE,
BUCKET OF
LEATHER.



FOR AMPUTATION BELOW KNEE, WITH REST FOR STUMP.



261. For Amputation Below Knee.



FOR AMPUTATION BELOW KNEE, LEATHER LACED BUCKET.



FOR AMPUTATION ABOVE KNEE, LEATHER OR WOOD BUCKET.

### SECTION XI. continued—For Contents, see page 128.

#### DIRECTIONS FOR MEASUREMENT.

Circumference-

ARM AND HAND, A. Fig. 214, page 129.

mference—No. 1. At axilla.
No. 2. Middle of stump.
No. 3. End of stump.
No. 4, 5, 6, 7. Of sound arm.
Length—No. 1 to 3. Stump from axilla.
No. 1 to 4. Sound arm from axilla to elbow.
No. 4 to 7. Sound arm from elbow to wrist.
Tracing on paper of sound hand with fingers extended.
State whether for right or