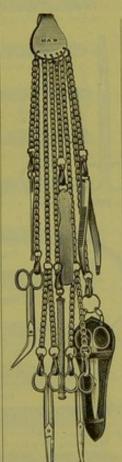

# SECTION I. continued—For Contents, see page 2. RAILWAY COMPANION—Contains:

66.

RAILWAY COMPANION.

Bandages, four.
Bottle of Brandy.
Bottle for Water.
Corkscrew.
Dressing Instruments, pocket case.
Mustard Leaves, in tin.
Packet of Dressings.
Packet of Pins.
Plaster, Adhesive, one tin.
Tourniquet.

Leather Case containing:

Acid. Gall., ½ oz. bottle.

Aperient Pills, ½ oz. bottle.

Cough Pills, ½ oz. bottle.

Glass Measure.

Laudanum, 1 oz.

Minim Measure.

Opium Pills, ½ oz. bottle.

Powdered Ipecacuanha, ½ oz.

Quinine Pills, ½ oz. bottle.

Sal Volatile, 2 oz.

67.