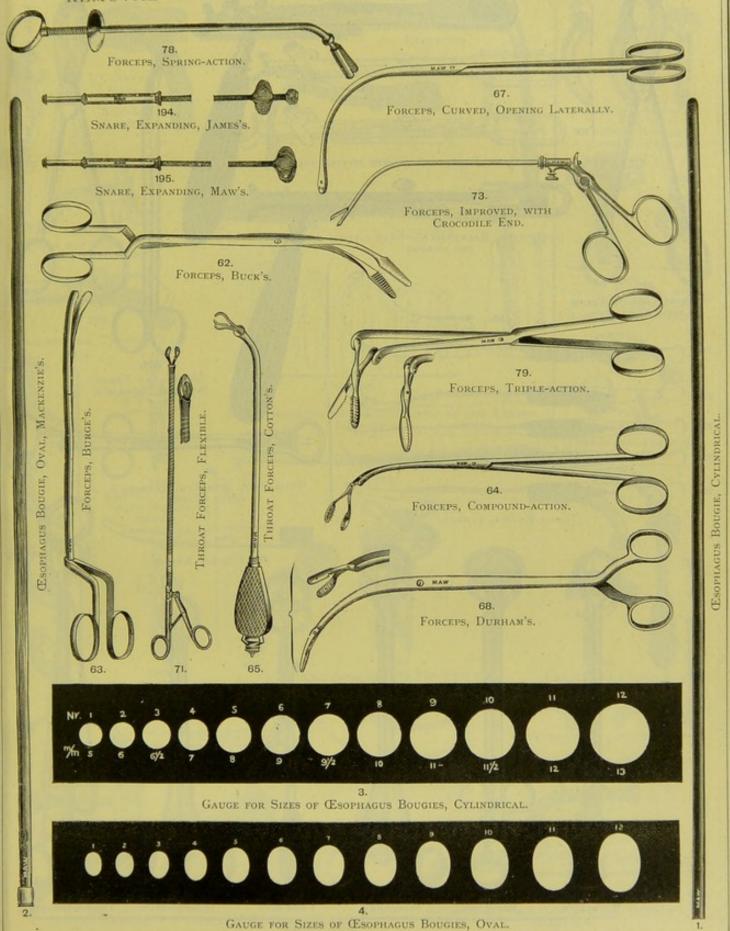

INSTRUMENTS FOR SCARIFYING AND INJECTING THE LARYNX, THE EXCISION OF THE TONSILS AND UVULA, AND FOR HARE-LIP OPERATIONS.

INSTRUMENTS FOR THE EXTRACTION OF FOREIGN BODIES, AND REMOVAL OF OBSTRUCTIONS, ETC., FROM THE ŒSOPHAGUS.