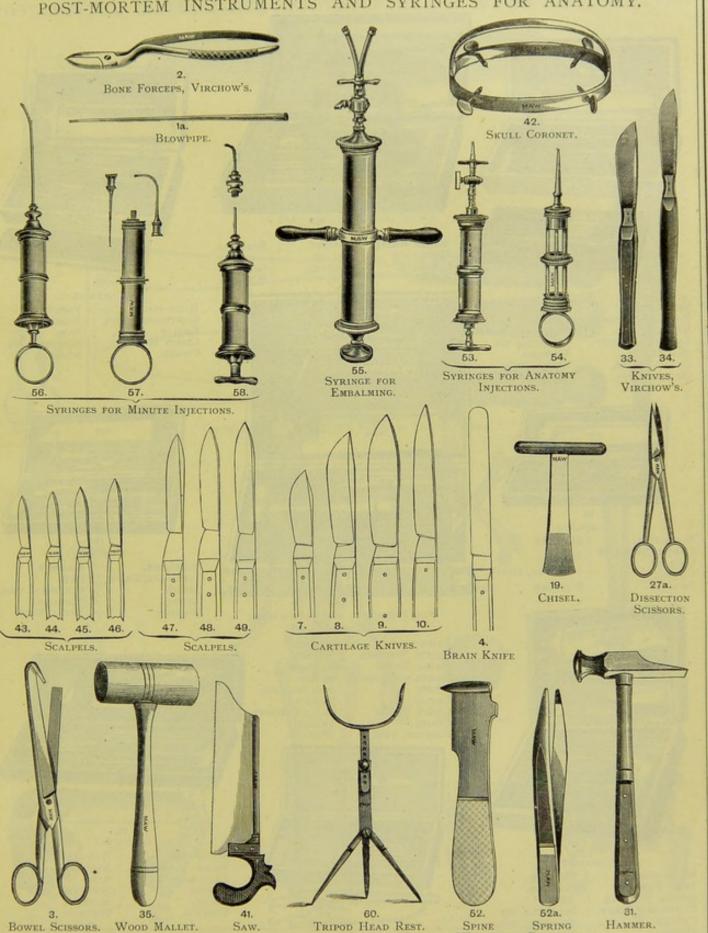

#### POST-MORTEM INSTRU-

MENTS BLOWPIPE. CHISEL. ELEVATOR. FORCEPS HAMMER. Hooks. KNIVES, SIX. NEEDLES. SCALPELS, SIX. SCISSORS, BOWEL. SCISSORS, DISSECTION.

SCISSORS, DISSECTION.
TRIPOD.
PROBANG, BRISTLE.
PROBANGS, SPONGE, TWO.
PROBE, GUNSHOT.
PROBE, NÉLATON'S.
PROBES, SIX.
PROBES, SIX.
SAW, AMPUTATION.
SAW, DR. BUTCHER'S.
SAW, SKULL, HEY'S.
SCALPELS, SIX.
SCARIFIER, UTERUS.
SCISSORS, FRENUM.
SCISSORS, GRAPTING.
SCISSORS, SIMS'S. SCISSORS, FRENUM.
SCISSORS, GRAFTING.
SCISSORS, SIM'S.
SCISSORS, UTERUS.
SCOOP, BUILLET.
SCOOP, LITHOTOMY.
SCOOPS, NECROSIS, TWO.
SNARE, POLYPUS.
SOUND, BELLOC'S.
SOUND, UTERUS, BARNES'S.
SOUNDS, LITHOTOMY, FOUR.
SPECULUM, RECTUM.
SPECULUM, RECTUM.
SPECULUM, VAGINA.
SPHYGMOGRAPH.
SPRAY, ETHER.
STAFF, LITHOTOMY, BUCHANAN'S.
STAFF, FOR PERINEAL SECTION,
SYMM'S.
STAFFS, LITHOTOMY, FOUR.
STEMS, UTERUS, SIX.
STOMACH PUMP, FLUTE KEY,
MAW'S.
SVENINGE, EAR, BRASS, 2 OZ.