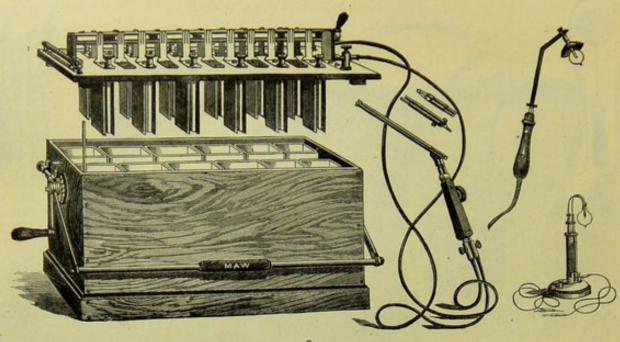

### SECTION II. APPARATUS FOR ANÆSTHESIA AND TRANSFUSION.

172. Transfusion Apparatus, Collin's.

SKINNER'S.

SYMON'S.

THOMAS'S.

Maw's.

BLOXHAM'S.

ETHER INHALER,

SKINNER'S.

CHLOROFORM INHALER, PARKER'S.

CHLOROFORM INHALER, USED AT MIDDLESEX HOSPITAL, MURRAY'S.

CHLOROFORM INHALER, Snow's.

CHLOROFORM INHALER, ORMSBY'S.

NITROUS OXIDE GAS AND ETHER APPARATUS, CLOVER'S.

TRANSFUSION APPARATUS, AVELING'S.

CHLOROFORM INHALER, MURPHY'S.

CHLOROFORM INHALER, SIBSON'S.

BICHLORIDE OF METHYLENE INHALER, JUNKER'S.