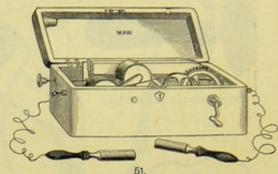

51.—ABSCESS KNIFE, PAGET'S.

BISTOURIES, CURVED, TWO. BISTOURIES, STRAIGHT, TWO. CATHETER, MALE AND

CATHETER, MALE AND
FEMALE.
CAUSTIC CASE AND TROCAR.
DIRECTOR, HERNIA.
FORCEPS, ARTERY.
FORCEPS, BONE.
FORCEPS, SPRING.
FORCEPS, TORSION.
FORCEPS, URETHRA.
Hypodermic Syringe.

Hypodermic Syringe.

NEEDLE, NÆVUS. NEEDLES, SILK, AND WIRE, PLUG FOR EPISTAXIS. SAW. SCALPELS, FIVE. SCISSORS, TWO. TENACULUM. TRACHEOTOMY HOOKS, TWO. TROCAR, ASCITES, TROCAR, TRACHEOTOMY, DURHAM'S.

53.-ANEURISM NEEDLF.