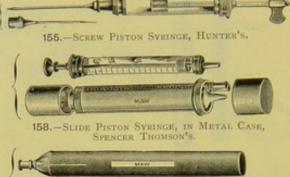

NAMELLED GLASS TUBES, WITH NICKEL-PLATED METALLIC MOUNTS, FILLED WITH HUGGETT'S PERMANENT SOLUTIONS.

170.-Mode of Filling The Syringe.

162.

SCREW PISTON SYRINGE, WITH FINGER BARS.

160.—Slide and Screw Piston Syringe, in Engine-turned Case.

159.—SLIDE AND SCREW PISTON SYRINGE.

161.—SLIDE AND SCREW PISTON SYRINGE, IN ENGINE-TURNED CASE,

171.

ETTS PERMAN

164

163,

LONDON 166.

HYPODERMIC SYRINGES, WITH HUGGETT'S PERMANENT SOLUTIONS, IN CASES.