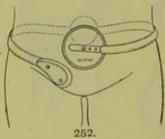

State whether right or left. State whether right or left. ROTATION OF FOOT, Fig. 19, page 138. SUPPORT FOR HIP-JOINT DISEASE, Fig. 10, page 138. Ununited Fracture of Femur, Fig. 20, page 138.

No. 1. Circumference of Pelvis.
No. 2. Circumference of Crotch.
No. 3. Circumference of Thigh. No. 4. Circumference of lower third Thigh. of No. 5. Circumference of Calf. No. 6. Circumference of Ankle. No. 7. Circumference of Heel and 6