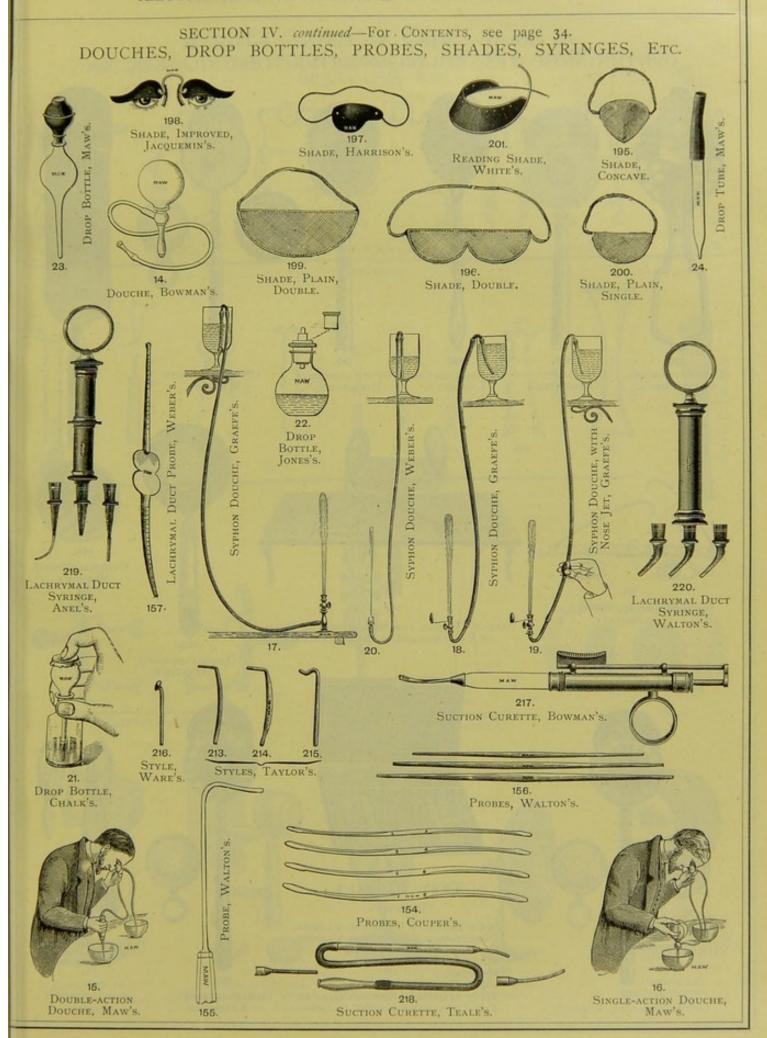

SECTION IV. continued—For Contents, see page 34.

OPHTHALMOSCOPES, STRABISMOMETER, TEST GLASSES, Etc.

OPHTHALMOSCOPE, LORING'S.

TEST GLASSES.

COMPRISING:

FOUR BANDS OF COLOURED GLASSES.
TWENTY-FOUR CYLINDRICAL GLASSES.
DIVIDED SPECTACLE FRAME.
FOUR ACCESSORIES.
MEASURE.
EIGHT PRISMATIC GLASSES.
FIFTY SPHERICAL CONCAVE GLASSES.
FIFTY SPHERICAL CONVEX GLASSES.

OPHTHALMOSCOPE, KNAPP'S.

68.

STILLING'S.

BOWMAN'S.

CANALICULUS.

WEBER'S.

BEER'S.

MAW 97.

IRIDECTOMY, WALKER'S.

69. CANALICULUS, TEULON'S.

194. SCOOP, DOUBLE, FOR CYSTS.

40

Spoons, Single, Schuft's.

Scissors.

SECTION V.

INSTRUMENTS FOR THE EARS AND NOSE.