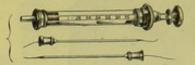

NAMELLED GLASS TUBES, WITH NICKEL-PLATED METALLIC MOUNTS, FILLED WITH HUGGETT'S PERMANENT SOLUTIONS.

170.-Mode of Filling The Syringe.

162.

SCREW PISTON SYRINGE, WITH FINGER BARS.

160.—Slide and Screw Piston Syringe, in Engine-turned Case.

159.—SLIDE AND SCREW PISTON SYRINGE.

161.—SLIDE AND SCREW PISTON SYRINGE, IN ENGINE-TURNED CASE,

171.

ETTS PERMAN

164

163,

LONDON 166.

HYPODERMIC SYRINGES, WITH HUGGETT'S PERMANENT SOLUTIONS, IN CASES.