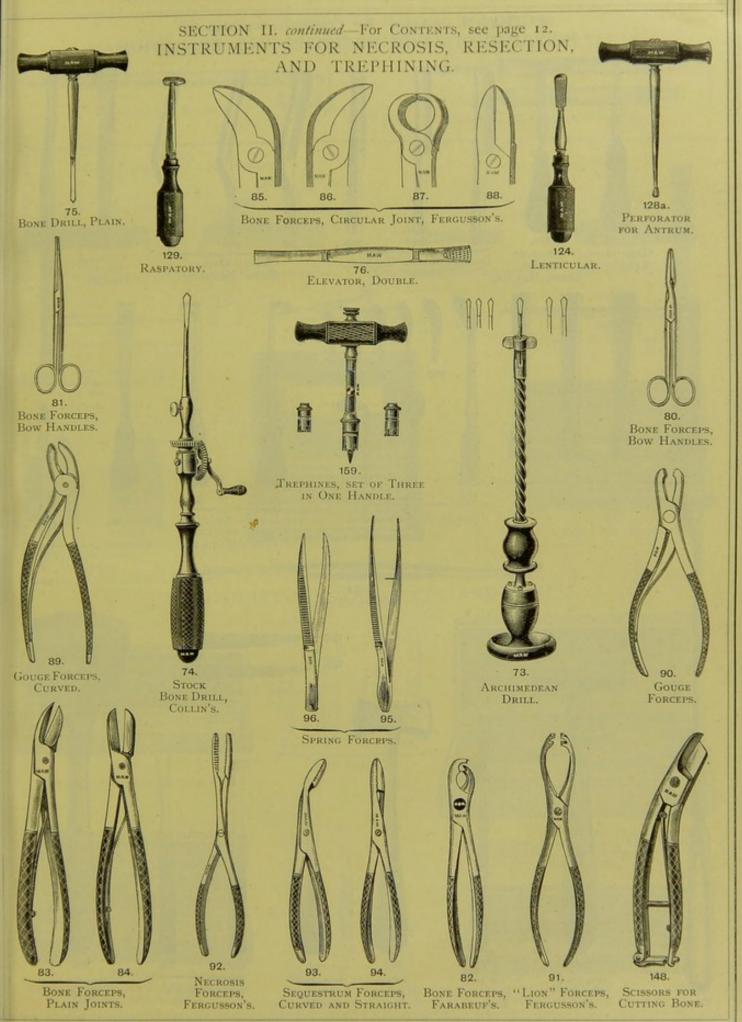

SPRING FORCEPS.

50. - CONTAINS:

BISTOURIES, CURVED, TWO.
BISTOURIES, STRAIGHT, TWO.
DIRECTOR, HERNIA.
FORCEPS, BONE.
FORCEPS, "BULL-DOG," TWO.
FORCEPS, COVERS FORCEPS, GOUGE. ORCEPS, POLYFUS. FORCEPS, SEQUESTRUM. FORCEPS, TORSION. FORCEPS WITH SPRING.

KNIFE, HERNIA. LIGATURE SILK. NEEDLE, ANEURISM. NEEDLE, NÆVUS. NEEDLES, SUTURE. SAW. SCALPELS, FOUR. Scissors, Two. Tenaculum.

HANDLE.

SECTION II. continued-For Contents, see page 12.

FORCEPS FOR LUXATION.