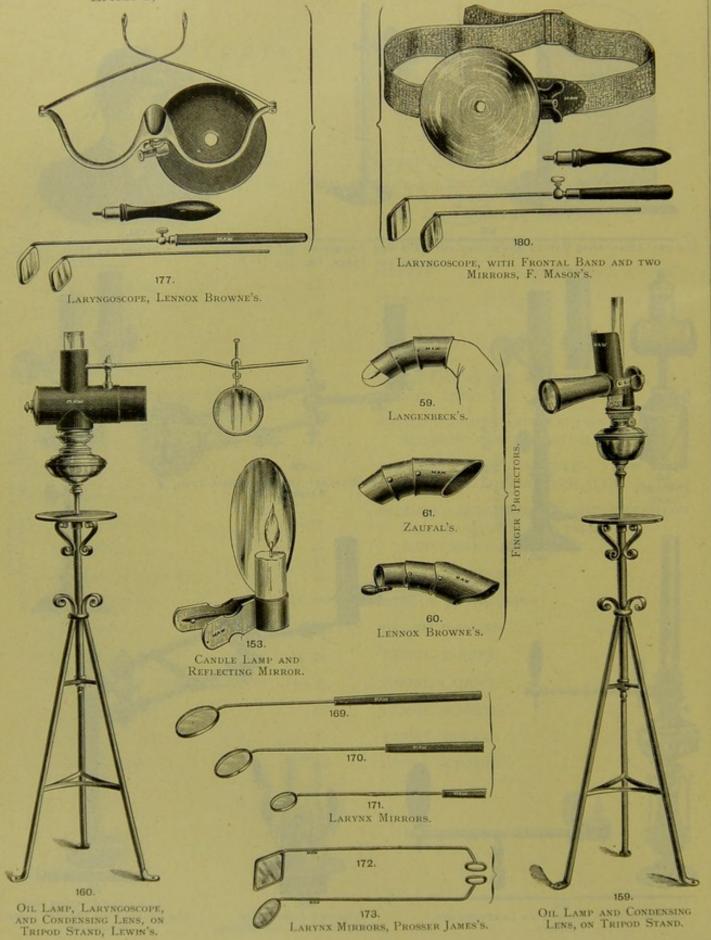

LAMPS, LARYNGOSCOPES, AND FINGER PROTECTORS.

# SECTION VI. continued—For Contents, see page 52. LARYNGOSCOPES.

INSTRUMENTS FOR CLEFT PALATE—continued.

MOUTH WEDGE, Mouth GAG, T. Smith's. Maw's IMPROVED.

MOUTH GAG, T. H. CHITTENDEN'S.

RETRACTOR FOR KEEPING THE MOUTH OPEN, BALCO'S.