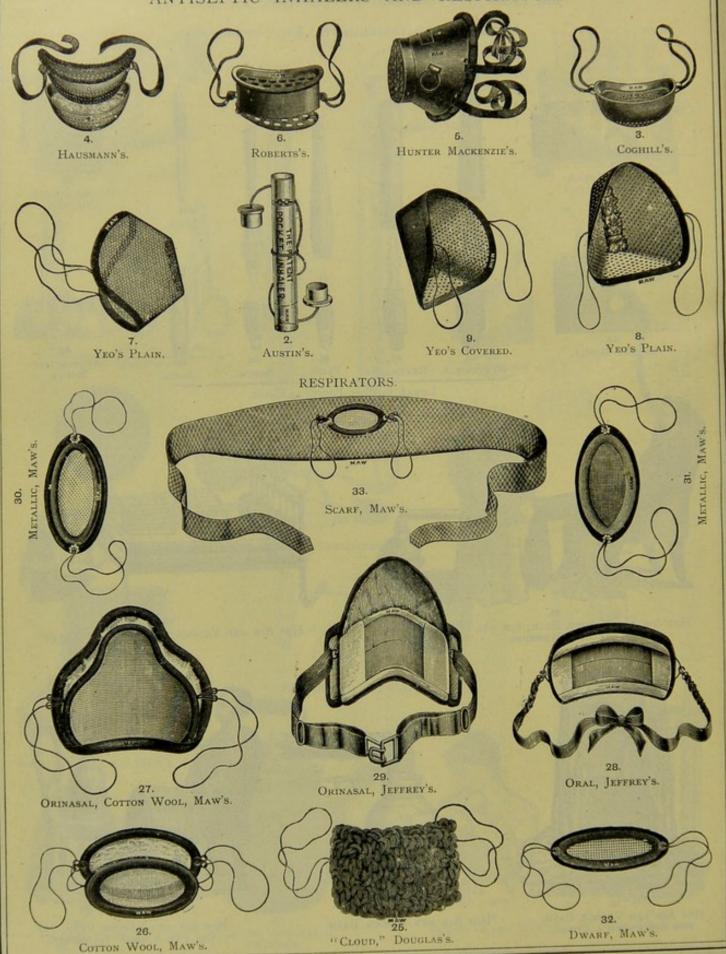

|      |     |      |      |                 |       |     |     |   |      |

### SECTION XVI.

#### MISCELLANEOUS INSTRUMENTS.



SECTION XVI. continued-For Contents, see page 204. MISCELLANEOUS INSTRUMENTS, ETC. -continued.



LEARED'S.

SECTION XVI. continued—For Contents, see page 204.

MISCELLANEOUS INSTRUMENTS, ETC.—continued.



PESSARY MOULD.

**(4000000 0000000** 

Bougie Mould.



REVERSIBLE. REVERSIBLE.





Bougie Mould, Cheyne's.



Suppository MOULD.



HOT AIR AND VAPOUR BATH, FOR USE UNDER LOOSE GARMENTS.



HOT AIR AND VATOUR BATH, WICKER FRAME



Hot Air and Vapour Bath, for use under a Chair.



HOT AIR AND VAPOUR BATH.



Hot Air and Vapour Bath, for use under Loose Garments.

# SECTION XVI. continued—For Contents, see page 204. ANTISEPTIC INHALERS AND RESPIRATORS.



SECTION XVII.

VETERINARY SURGEONS' INSTRUMENTS, ETC.

### CONTENTS OF SECTION XVII.

|                         |       |      | PAGE  | LAMB CLAMS                  | PAGE     |
|-------------------------|-------|------|-------|-----------------------------|----------|
| ABSCESS LANCET          |       |      |       |                             |          |
| BALLING INSTRUMENTS     |       |      |       |                             | 214      |
| BIRD-STUFFING INSTRUMEN |       | ***  |       |                             | 213      |
| BISTOURIES              |       | 211, |       |                             | 5, 217   |
| BLEEDING LANCET         |       | ***  |       |                             | 211      |
| BLOOD-STICK             | ***   | ***  | 211   | NICKING KNIFE