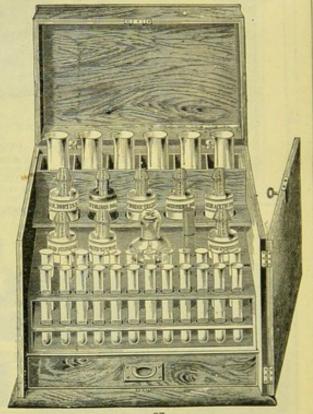

## SURGEONS' INSTRUMENTS, ETC.

SECTION I.

INSTRUMENT CABINET FOR HOSPITALS, MAW'S. CONTAINS

FOR HOSPITALS, MAWS.
CONTAINS:
APPARATUS FOR DILATING THE
UTERUS, BARNES'S.
BANDAGE, ESMARCH'S.
BISTOURIES, CURVED, TWO.
BISTOURIES, STRAIGHT, TWO.
BOUGIES À BOULE, TWELVE.
BOUGIES, CYLINDRICAL, TWELVE.
BOUGIES, CYLINDRICAL, TWELVE.
BOUGIES, WHALEBONE, SIX.
CANULAS, TRACHEOTOMY, THREE.
CATHETER, BLADDER (WITH
SVRINGE).
CATHETER, FOR APPLYING
CAUSTIC.
CATHETER, FOR CLOTS.
CATHETER, FOR CLOTS.
CATHETER, RETENTION.
CATHETERS, BI-COUDÉE, SIX.
CATHETERS, INDIA-RUBBER, SIX.
CATLIN.
CLAMPAND FORCEPS. OVARIOTOMY.

CATLIN.
CLAMP AND FORCEPS, OVARIOTOMY.
CLAMP, RECTUM, CURLING'S.
CLAMP, RECTUM, SMITH'S.
CROTCHET AND BLUNT HOOK.
DEPRESSOR, TONGUE.
DILATOR, URETHRA.
DIRECTOR, HERNIA.
ELEVATOR, NECROSIS.
ELEVATOR, TOOTH.
EUSTACHIAN INSUFFLATOR.
EUSTACHIAN TUBE.
EXTRACTOR, BULLET. ATLIN.

EVE INSTRUMENTS-

EXTRACTOR, BULLET.

EVE INSTRUMENTS—
CURETTE AND CYSTOTOME.
DIRECTOR, CANALICULUS.
FORCEPS, CILIA.
FORCEPS, ENTROPIUM.
FORCEPS, IRIS, TWO.
HOOK, DOUBLE.
KNIFE, CANALICULUS, WEBER'S.
KNIFE, CANALICULUS, WEBER'S.
KNIFE, SECONDARY.
KNIFE, STILLING'S.
KNIVES, CATARACT, FOUR.
KNIVES, CATARACT, FOUR.
KNIVES, CATARACT, FOUR.
NIVES, CATARACT, FOUR.
NEEDLES, BOWMAN'S, TWO.
NEEDLES, HULKE'S, TWO.
PROBES, BOWMAN'S.
RETRACTOR, CRITCHETT'S.
RETRACTOR, CRITCHETT'S.
RETRACTOR, WALTON'S.
RETRACTORS, DESMARRES'S, TWO.
SCISSORS, EXCISION.
SCISSORS, STRABISMUS.
SCISSORS, STRABISMUS.
SCISSORS, STRABISMUS.
SCISSORS, ARTERY, CROSS-ACTION.
FORCEPS, ARTERY, LISTON'S.
FORCEPS, BONE.

### INSTRUMENT CABINET FOR HOSPITALS, MAW'S.

FORCERS, "BULL-DOG," TWO. FORCERS, BULLET. FORCEPS, CRANIOTOMY. FORCEPS, CUTTING. FORCEPS, EAR. FORCEPS, GOUGE. FORCEPS, "LION." FORCEPS, "LION."
FORCEPS, LITHOTOMY, FOUR.
FORCEPS, NECROSIS.
FORCEPS, OBSTETRIC.
FORCEPS, THROAT.
FORCEPS, TOOTH, SEVEN PAIRS.
FORCEPS, TOSION. FORCEPS, URETHRA. GORGETS, LITHOTOMY, TWO. GORGETS, LITHOTO GOUGE, NECROSIS. GUILLOTINE. HOOKS, TUMOUR, TWO. IRONS, CAUTERY, FOUR.

KNIFE, HERNIA.
KNIFE, PAGET'S.
KNIFE, SYME'S.
KNIVES, AMPUTATION, SIX.
KNIVES, LITHOTOMY, TWO.
LANCETS, BLEEDING, SIX.
LARVINX BRUSHES, SIX.
LIGATURE CATGUT.
LIGATURE SILK.
LIGATURE THREAD.
LIGATURE WIRE.
LITHOTRITE. LITHOTRITE METROTOME. NEEDLE HOLDER. NEEDLE, ANEURISM.
NEEDLES, NÆVUS, TWO.
NEEDLES, SUTURE, SIX DOZEN.
NEEDLES, TUBULAR, TWO. OTOSCOPE Perforator, Simpson's.

PESSARIES, "WATCH-SPRING," SIX. PLEXIMETER.

#### POST-MORTEM INSTRU-

MENTS BLOWPIPE. CHISEL. ELEVATOR. FORCEPS HAMMER. Hooks. KNIVES, SIX. NEEDLES. SCALPELS, SIX. SCISSORS, BOWEL. SCISSORS, DISSECTION.

SCISSORS, DISSECTION.
TRIPOD.
PROBANG, BRISTLE.
PROBANGS, SPONGE, TWO.
PROBE, GUNSHOT.
PROBE, NÉLATON'S.
PROBES, SIX.
PROBES, SIX.
SAW, AMPUTATION.
SAW, DR. BUTCHER'S.
SAW, SKULL, HEY'S.
SCALPELS, SIX.
SCARIFIER, UTERUS.
SCISSORS, FRENUM.
SCISSORS, GRAPTING.
SCISSORS, SIMS'S. SCISSORS, FRENUM.
SCISSORS, GRAFTING.
SCISSORS, SIM'S.
SCISSORS, UTERUS.
SCOOP, BUILLET.
SCOOP, LITHOTOMY.
SCOOPS, NECROSIS, TWO.
SNARE, POLYPUS.
SOUND, BELLOC'S.
SOUND, UTERUS, BARNES'S.
SOUNDS, LITHOTOMY, FOUR.
SPECULUM, RECTUM.
SPECULUM, RECTUM.
SPECULUM, VAGINA.
SPHYGMOGRAPH.
SPRAY, ETHER.
STAFF, LITHOTOMY, BUCHANAN'S.
STAFF, FOR PERINEAL SECTION,
SYMM'S.
STAFFS, LITHOTOMY, FOUR.
STEMS, UTERUS, SIX.
STOMACH PUMP, FLUTE KEY,
MAW'S.
SVENINGE, EAR, BRASS, 2 OZ.

Maw's.
Syringe, Ear, Brass, 2 oz.
Tenaculum.
Tent Introducer.
Tents, Sponge, Twelve.
Thermometer, Clinical, Magnifying Lens.
Thimble, for Percussion.
Tourniquet.
Tourniquets, Field, Two,
Tourniques, Theres.

Tourniquets, Firld, two,
Trephines, three.
Trocar, Bladder, Cock's.
Trocar, Hydrocele.
Trocars, Ovariotomy, Wells's.
Trocars, Ascites, two.
Tube for Ointment, Barnes's.
Tube, Lithotomy.
Uninometer and Glass.
Vulsellum. VULSELLUM.