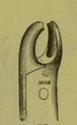

141. "Universal" STUMP.

CLENDON'S

LOWER MOLAR, "HAWK BILL," FOR EITHER SIDE.

143. LOWER BICUSPID, "HAWK BILL."

LOWER STUMP, "HAWK BILL."

UPPER WISDOM AND MOLAR STUMP, COLEMAN'S.

STUMP WITH THREE FANGS, RIGHT AND LEFT, STEVENS'S.