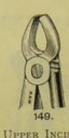

TOOTH FORCEPS FOR EXTRACTION, AMERICAN PATTERNS.

UPPER.

\* Those marked with an asterisk have straight handles.

UPPER

CENTRAL

INCISOR.

INCISOR.