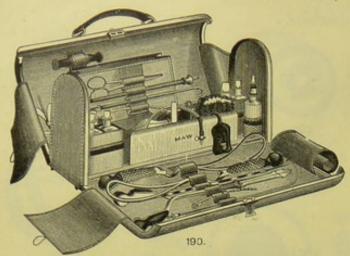

### SECTION II. continued-For Contents, see page 12. MINOR OPERATION CASES AND INSTRUMENTS.

NTAINS;
LIGATURE SILK,
NEEDLE, ANEURISM.
NEEDLES, NÆVUS, TWO.
NEEDLES, SUTURE.
SCALEPLS, TWO.

Scissors.

TENOTOMY KNIFE.

BISTOURIES, CURVED, BISTOURIES, STRAIGHT,

FORCEPS, ARTERY. FORCEPS, DISSECTION. KNIFE, HERNIA.

46.-CONTAINS:

BISTOURIES, CURVED, BISTOURY, STRAIGHT. DIRECTOR. FORCEPS, ARTERY. FORCEPS, DISSECTION. KNIFE, HERNIA.

NEEDLE, ANEURISM. NEEDLES AND SILK. SCALPELS, FOUR. TENACULUM. TUMOUR HOOK.

47 .- CONTAINS:

BISTOURIES, CURVED, TWO. BISTOURY, STRAIGHT. DIRECTOR. FORCEPS, ARTERY.

FORCERS, DISSECTION. LIGATURE SILK. NEEDLES, SUTURE. SAW. SCALPELS, TWO. Scissors.

51.—ABSCESS KNIFE, PAGET'S.

BISTOURIES, CURVED, TWO. BISTOURIES, STRAIGHT, TWO. CATHETER, MALE AND

CATHETER, MALE AND
FEMALE.
CAUSTIC CASE AND TROCAR.
DIRECTOR, HERNIA.
FORCEPS, ARTERY.
FORCEPS, BONE.
FORCEPS, SPRING.
FORCEPS, TORSION.
FORCEPS, URETHRA.
Hypodermic Syringe.

Hypodermic Syringe.

NEEDLE, NÆVUS. NEEDLES, SILK, AND WIRE, PLUG FOR EPISTAXIS. SAW. SCALPELS, FIVE. SCISSORS, TWO. TENACULUM. TRACHEOTOMY HOOKS, TWO. TROCAR, ASCITES, TROCAR, TRACHEOTOMY, DURHAM'S.

53.-ANEURISM NEEDLF.

49.-CONTAINS:

BISTOURIES, CURVED, TWO. BISTOURIES, STRAIGHT, TWO. DIRECTOR. FORCEPS, ARTERY. FORCEPS, DISSECTION. KNIPE, HERNIA.

LIGATURE SILK. NEEDLE, ANEURISM. NEEDLES, SUTURE. SCALPELS, FOUR. Scissors. Tenaculum. Tumour Hook.

SPRING FORCEPS.

50. - CONTAINS:

BISTOURIES, CURVED, TWO.
BISTOURIES, STRAIGHT, TWO.
DIRECTOR, HERNIA.
FORCEPS, BONE.
FORCEPS, "BULL-DOG," TWO.
FORCEPS, COVERS FORCEPS, GOUGE. ORCEPS, POLYFUS. FORCEPS, SEQUESTRUM. FORCEPS, TORSION. FORCEPS WITH SPRING.

KNIFE, HERNIA. LIGATURE SILK. NEEDLE, ANEURISM. NEEDLE, NÆVUS. NEEDLES, SUTURE. SAW. SCALPELS, FOUR. Scissors, Two. Tenaculum.

HANDLE.

SECTION II. continued-For Contents, see page 12.

FORCEPS FOR LUXATION.