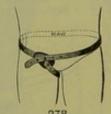

136.

137.

Upper Molar, Right and Left. Everard's.

SECTION VII. continued-For Contents, see page 72. TOOTH FORCEPS FOR EXTRACTION.

UPPER INCISOR AND BICUSPID.

MOLAR.

UPPER MOLAR, RIGHT AND LEFT.

UPPER AND LOWER STUMP.

LOWER INCISOR AND CANINE.

Lower BICUSPID.

UPPER BICUSPID.

BICUSPID AND UPPER LATERAL INCISOR.

159. CANINE AND LOWER UPPER CENTRAL CENTRAL INCISOR. INCISOR.

160. LOWER MOLAR.

FIRST UPPER MOLAR, RIGHT AND LEFT.