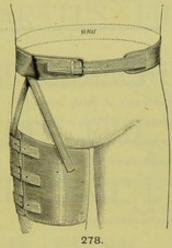

ntinued—For Contents, see page 128. APPARATUS, ETC., FOR EXTENSION AND SUSPENSION.







#### SECTION XI. continued-For Contents, see page 128. APPARATUS FOR FRACTURES.



SPLINTS FOR ARM, PERFORATED ZINC.



SPLINTS FOR ARM, WOOD, CLINE'S.



SPLINTS FOR ARM, HAND, AND FINGER, WOOD-LINED, GOOCH'S.



138. SPLINTS FOR ARM, HAND, AND FINGER, WOOD, POTT'S.



136. SPLINTS, RATAN CANE.



Splints, Padded, "Crimean."







152. SPLINT FOR RADIUS, WOOD, WATSON'S.



"KETTLE HOLDER" SPLINTING.



SPLINT FOR ARM, HINGED, ZINC.



131. SPLINT FOR ARM, WOOD.



149. SPLINTS FOR RADIUS, CARR'S.



SPLINT FOR ARM, HINGED, WITH SET SCREW, WOOD AND IRON.



169.



177.





SPLINT FOR LEG AND THIGH, IRON JAPANNED, BUSK'S.





APPLIANCES FOR PARTIAL AMPUTATION OF THE HAND. A Plaster Cast required.





APPLIANCES FOR RIDERS' SPRAIN.

#### DIRECTIONS FOR MEASUREMENT.

Angular Curvature, Fig. 25, 28, 37, page 142;

Fig. 24, page 143.

Posterior Curvature, Fig. 36 and 37, page 142; Fig. 38, page 143.

MOULDED LEATHER JACKET, Fig. 26, page 142.

No. 1. Circumference of Chest in a line with Axilla.

No. 2. Circumference of Waist.

No. 3. Circumference of Pelvis below the Crest of Hium.

No. 1 to 3. Length from Axilla to below Crest of Ilium and Great Trochanter on right side.

No. 1 to 3. Length from Axilla to below Crest or Ilium and Great Trochanter on left side.

LATERAL CURVATURE, Fig. 31, 33, 35, page 142;

Fig. 29, 30, 32, 34, page 143.

POROPLASTIC JACKET, Fig. 39, page 143.

No. 1. Circumference of Chest in a line with Axilla.

No. 2. Circumference of Waist.

No. 3. Circumference