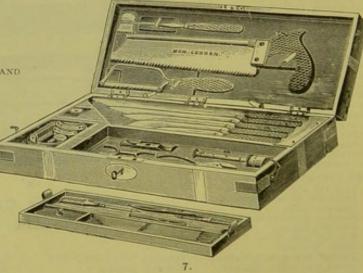

#### OPERATION CASE,

FOR SURGEONS IN THE PENINSULAR AND ORIENTAL COMPANY'S SERVICE.

#### CONTAINS:

BISTOURIES, CURVED, TWO.
BISTOURY, STRAIGHT.
BOUGIES, METAL, SIX.
CATHETER, SILVER, NO. 8.
CATHETERS, ELASTIC-GUM, NO.
1 TO 12.
CATLIN.
DIRECTOR, HERNIA.
ELEVATOR, SKULL.
FORCEPS, ARTERY, LISTON'S.
FORCEPS, BONE.
FORCEPS, BULLET.
FORCEPS, DRESSING.
KNIFE, ILERNIA.
KNIVES, AMPUTATION, THREE.
LANCETS, BLEEDING, SIX.
NEEDLE, ANEURISM.
NEEDLES, SUTURE.

Probe, Gunshot.
Saw.
Saw, Finger.
Saw, Skull, Hey's.
Scalpel, Tang.
Scalpels, three.
Tenaculum.
Thermometer.
Tourniquet.
Tracheotomy Tube.
Trephines, two.
Trephine Brush.
Trocar, Abdomen.
Trocar, Bladder,
Cock's.
Trocar, Hydrocele, and
Syringe.
Wire and Silk.