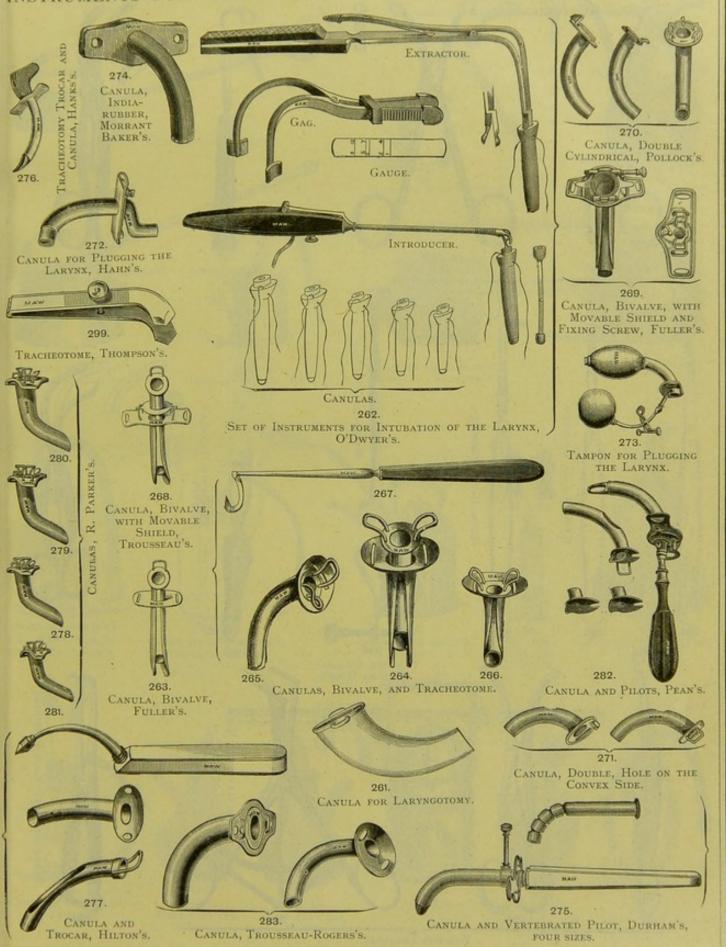

DEPRESSOR, FRÄNKEL'S.



95. MOUTH WEDGE, IMPROVED.



MOUTH GAG, COLLIN'S.



MOUTH GAG, ROSE'S.





244.



TONGUE Tongue Depressor, Flat. Depressor,



TONGUE DEPRESSOR, HINGED, WITH DEPRESSOR,



TONGUE ANGULAR



245. Tongue Depressor, Flat, Vulcanite.

TONGUE DEPRESSOR, ANGULAR Extremities. Ebony Handle. Metal Handle.



TONGUE DEPRESSOR, SERRATED BLADES.



TONGUE DEPRESSOR.



TONGUE DEPRESSOR, Wise's.



248. TONGUE DEPRESSOR, CONCAVE BLADES, HINGED, LAYCOCK'S.

SECTION VI. continued—For Contents, see page 52.

DREDGERS AND INSUFFLATORS.





INSTRUMENTS FOR SCARIFYING AND INJECTING THE LARYNX, THE EXCISION OF THE TONSILS AND UVULA, AND FOR HARE-LIP OPERATIONS.





INSTRUMENTS FOR THE EXTRACTION OF FOREIGN BODIES, AND REMOVAL OF OBSTRUCTIONS, ETC., FROM THE ŒSOPHAGUS.













SECTION VI. continued—For Contents, see page 52.
INHALERS, BRONCHITIS AND CROUP KETTLES



MAW'S.

HAND BALL AND STEAM SPRAY PRODUCERS FOR THE NOSE AND THROAT.



Siegle's.

SECTION VI. continued—For Contents, see page 52.

STOMACH PUMPS AND SYPHONS FOR WASHING OUT THE STOMACH.



APPARATUS AND TUBES FOR FEEDING THROUGH THE NOSE AND MOUTH.



FEEDING APPARATUS FOR LUNATICS, PALEY'S, WITH THREE MOUTHPIECES.



231.
Syphon, Tin Chamber and Soft Rubber Stomach Tube for Feeding.



FEEDING APPARATUS, GLASS FUNNEL, WITH ELASTIC-GUM STOMACH TUBE FOR LUNATICS.



224.

223.

Tube, Elastic-gum, for Feeding through the Nose

STOMACH TUBE, SOFT RUBBER





FEEDING PUMP, VULCANITE, WITH TWO-WAY STOP-COCK, FOR LUNATICS. SECTION VII.

INSTRUMENTS FOR THE TEETH.

## CONTENTS OF SECTION VII.

PAGE

|