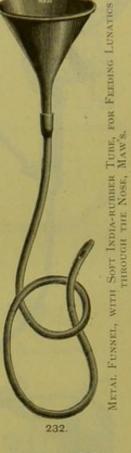

STOMACH PUMPS AND SYPHONS FOR WASHING OUT THE STOMACH.

APPARATUS AND TUBES FOR FEEDING THROUGH THE NOSE AND MOUTH.

FEEDING APPARATUS FOR LUNATICS, PALEY'S, WITH THREE MOUTHPIECES.

231.
Syphon, Tin Chamber and Soft Rubber Stomach Tube for Feeding.

FEEDING APPARATUS, GLASS FUNNEL, WITH ELASTIC-GUM STOMACH TUBE FOR LUNATICS.

224.

223.

Tube, Elastic-gum, for Feeding through the Nose

STOMACH TUBE, SOFT RUBBER

FEEDING PUMP, VULCANITE, WITH TWO-WAY STOP-COCK, FOR LUNATICS. SECTION VII.