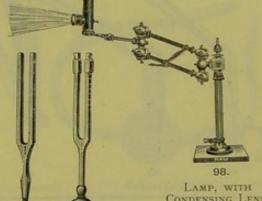

150. 152. BLAKE'S. PLAIN. BROWNE'S. Sound Forks.

LAMP, WITH CONDENSING LENS.

CATHETER FOR THE EUSTACHIAN TUBE, KRAMER'S.

LAMP, PORTABLE, WITH LENS.

SECTION V. continued—For Contents, see page 44.

FORCEPS, HOOKS, AND SCOOPS FOR THE APPLICATION OF DRESSINGS AND THE EXTRACTION OF POLYPUS AND FOREIGN BODIES.