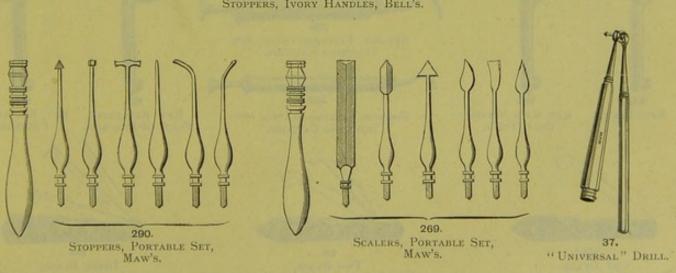

DRILLS, GUM LANCETS, AND SCALERS.

SCALERS, IVORY HANDLES, BELL'S.

STOPPERS, IVORY HANDLES, BELL'S.

GUM LANCETS.

SECTION VIII.

INSTRUMENTS FOR LITHOTOMY, LITHOTRITY,
BLADDER, AND URETHRA.