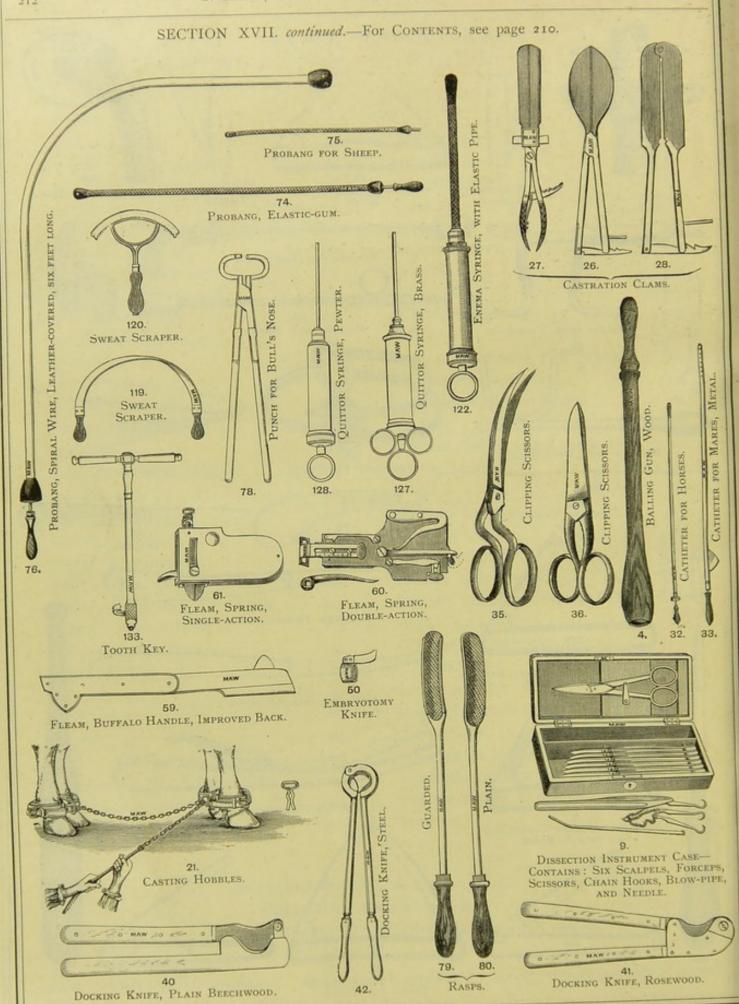

USS          | . 211    |
| FOAL HOOKS              |       |      |       | TOOTH INSTRUMENTS 2         | 14, 215  |
| FORCEPS FOR DOGS        |       |      | 215   | TOOTH KEY                   | 212      |
| GAGS                    |       |      | 215   | TORSION CLAMS 2             |          |
| HOBBLES                 |       |      | 212   | TORSION FORCEPS             |          |
| HOOK AND HAMMER         |       |      | 214   | TRACHEOTOMY TUBES 2         |          |
| HOOK AND TENACULUM      |       |      |       |                             | 211, 215 |
| HOOK AND TENACODOM      | 0.000 |      | 1977  |                             |          |

For ARTERY FORCEPS, see Section I. page 8.

ASPIRATORS, Section III. page 32.

POST-MORTEM INSTRUMENTS, Section XV. page 199.





SECTION XVII. continued—For Contents, see page 210.











### SECTION XVII. continued—For Contents, see page 210.





# INDEX TO PART I.

| ^