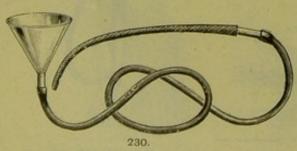

FEEDING APPARATUS, GLASS FUNNEL, WITH ELASTIC-GUM STOMACH TUBE FOR LUNATICS.

224.

223.

Tube, Elastic-gum, for Feeding through the Nose

STOMACH TUBE, SOFT RUBBER

FEEDING PUMP, VULCANITE, WITH TWO-WAY STOP-COCK, FOR LUNATICS. SECTION VII.