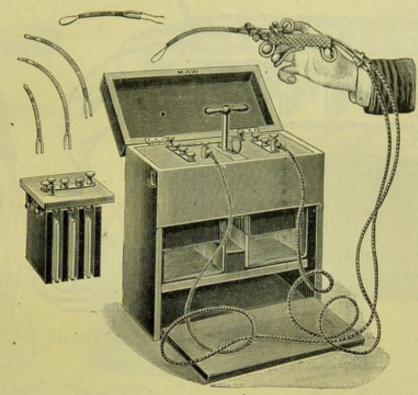

Current, One Cell,
Spamer's.



60.
For the Induced Current, Mackenzie's, with Maw's Improvements.



65.
For the Induced Current, Two Cells, Spaner's, with Taube's Improvement.



FOR THE INDUCED CURRENT, Maw's.



For the Constant Current, Thirty Cells, Spamer's.



For the Constant Current, with Current Reverser and Interrupter, Leclanche's Elements. Twenty, Thirty, and Fifty Cells.

GALVANIC APPARATUS-continued.



CONSTANT CURRENT, TWENTY CELLS, LECLANCHÉ' ELEMENTS.



62.
INDUCED CURRENT, Two Cells,
Maw's.



Constant Current, with Galvanoscope and Interrupter, Twenty to Fifty Cells, Glauert's



Constant and Induced Currents,
Taube's and Spamer's.

# SECTION XIII. continued—For Contents, see page 176, GALVANIC APPARATUS AND ELECTRODES.



35.
ELECTRODE FOR THE SPINE AND SCIATICA.



For the Application of the Actual Cautéry, Boecker's.





33. Electrode for the Spine.



ELECTRODE FOR THE EAR.

39. ELECTRODE FOR THE THROAT.



For the Constant and Induced Currents, Twenty Cells, Maw's.



ELECTRODE FOR APPLICATION UNDER A LOOSE DRESS.

GALVANIC APPARATUS-continued.



6. For Actual Cautery and Illumination, Twelve Cells.



FOR INDUCED CURRENT. BISULPHATE OF MERCURY, GAIFFE'S.



FOR INDUCED CURRENT, CHLORIDE OF SILVER, GAIFFE'S.





FOR ACTUAL CAUTERY TO THE EAR, EYE, NOSE, THROAT, RECTUM, UTERUS, URETHRA, ETC.

## SECTION XIII. continued—For Contents, see page 176. ELECTRODES AND NEEDLES FOR ELECTROLYSIS.



FOR THROAT (EXTERNAL).



30. For Sacrum.



48. FOR WRITERS' CRAMP.



27. FOR FEET.



14.
FOR ABDOMEN, FOR USE WITH OR WITHOUT CLAY.



26. For Eye.



F