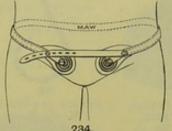

136.

137.

Upper Molar, Right and Left. Everard's.

SECTION VII. continued-For Contents, see page 72. TOOTH FORCEPS FOR EXTRACTION.

UPPER INCISOR AND BICUSPID.

MOLAR.

UPPER MOLAR, RIGHT AND LEFT.

UPPER AND LOWER STUMP.