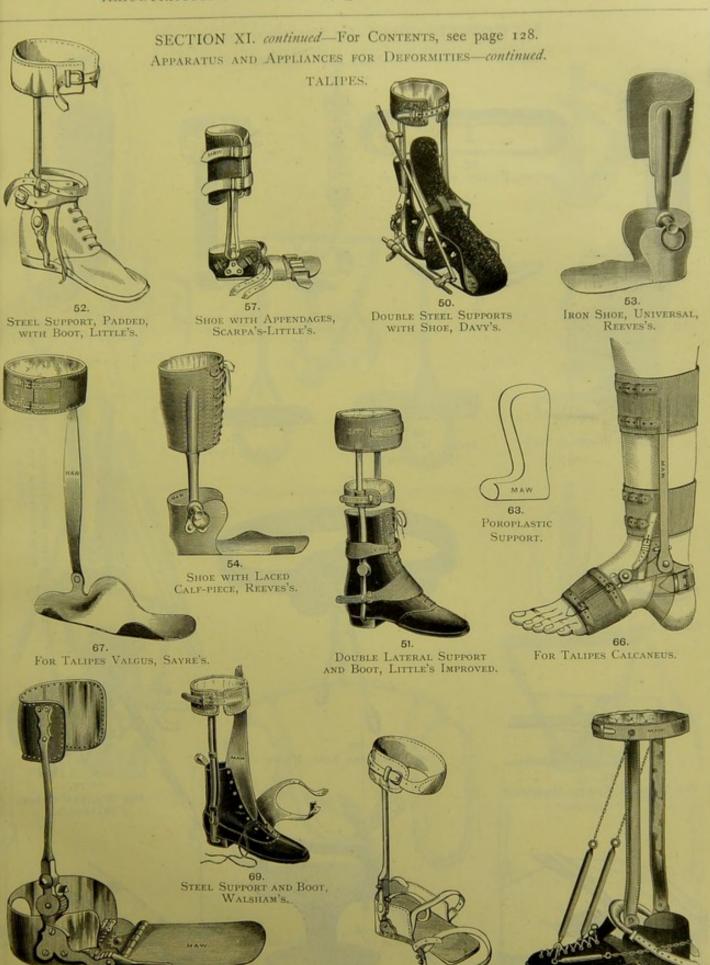

OR FRACTURES, PAGET'S.



Wire Gauze, with Elbow.



210. LEATHER, WITH ELBOW.



LEATHER, WITHOUT ELBOW.



LEATHER, WITH SLIDE TO ELONGATE.

ARM SLINGS.



Support for Wear after Dislocation of Knee.

SECTION XI. continued—For Contents, see page 128.

Apparatus and Appliances for Deformities—continued.



STEEL SUPPORT WITH RACK, FOR HIP-JOINT DISEASE.



STEEL SUPPORT WITH BOOT, FOR ROTATION OF THE FOOT.



16.
Wood Splint,
Padded, for
Inward or
Outward
Curvature of
Tibia.



STEEL SUPPORT WITH BOOT FOR INFANTILE PARALYSIS.



20.
STEEL SUPPORT, DOUBLE,
WITH BOOT AND THIGH-PIECE,
FOR UNUNITED FRACTURE
OF FEMUR.



Steel Supports and Boots, for Inward Curvature of the Knees.



STEEL SUPPORTS, TO EXTEND TO THE PELVIS, WITH BOOTS FOR EVERSION OF FEET, MAW'S.

FOR TALIPES VARUS, SAVRE'S.



SCARPA'S.

56.

STEEL SUPPORT AND SHOE, SCARPA'S IMPROVED. STEEL SUPPORT AND SHOE,

SECTION XI. continued—For Contents, see page 128.
Apparatus and Appliances for Deformities (continued).



58. Splint, Iron Japanned, for Talipes, Little's.



Splint, Padded, for Tenotomy.



71. Valgus Pad, India-RUBBER.



61. Splint with Padded Strap, For Incipient Talipes.



59.

Splint, Iron Japanned,
Hinged, for Talipes,
Little's.



70. Valgus Plate.



64. Splint, Wire Gauze, for Tenotomy.



72. Varus Plate.





129. For Fractured Nose, Maw's.



75. For Writers' Cramp, Mathieu's.



74. FOR WRITERS' CRAMP, DUCHENNE'S.



FOR WRITERS' CRAMP, MATHIEU'S.



FOR WRITERS' CRAMP, DUCHENNE'S.



SECTION XI. continued-For Contents, see page 128. APPARATUS AND APPLIANCES FOR DEFORMITIES—continued.

FO