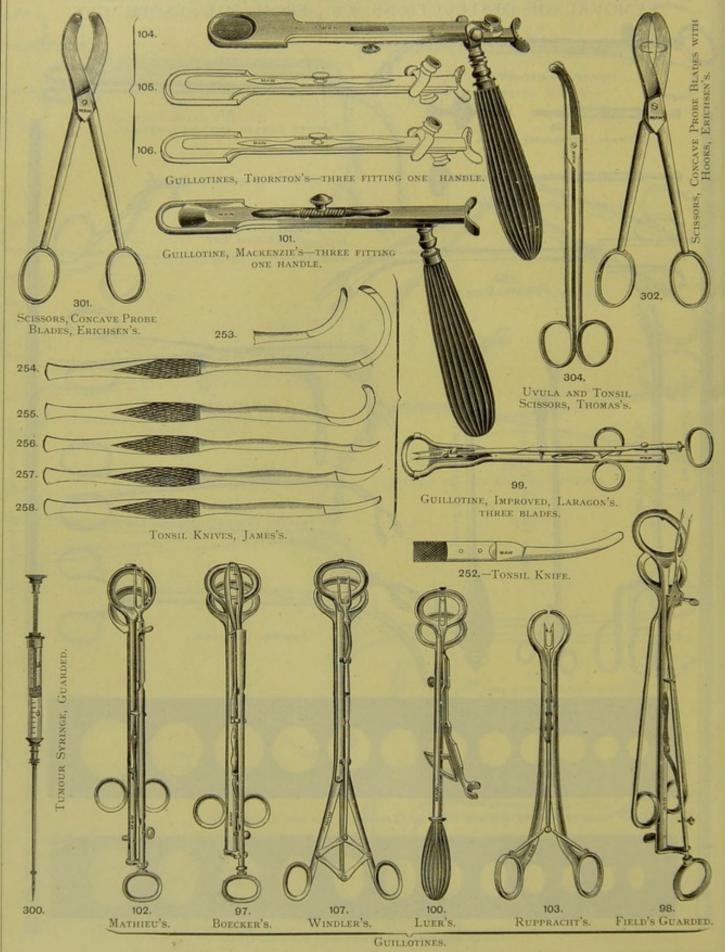

MALLET PLUGGERS, OCTAGON HANDLES, AS Fig. 244.

SCALERS, WITH OCTAGON HANDLES, AS FIG. 244.

206.

244

BURNISHERS, ENAMEL CUTTERS, SCALERS, SPATULAS, BURRS, EXCAVATORS, AND STOPPERS.

WITH OCTAGON HANDLES, AS F16. 244, PAGE 77. 18. BURNISHERS. 246 50. 51. SCALERS. ENAMEL CUTTERS. 59. 60. 32. 33. 34. 58. EXCAVATORS. BURRS. 282 275. 276. 273. 274. 69 272. 68. 271. STOPPERS. EXCAVATORS. 270. SPATULAS. FORCEPS FOR THE APPLICATION OF DRESSINGS, STOPPING, ETC.