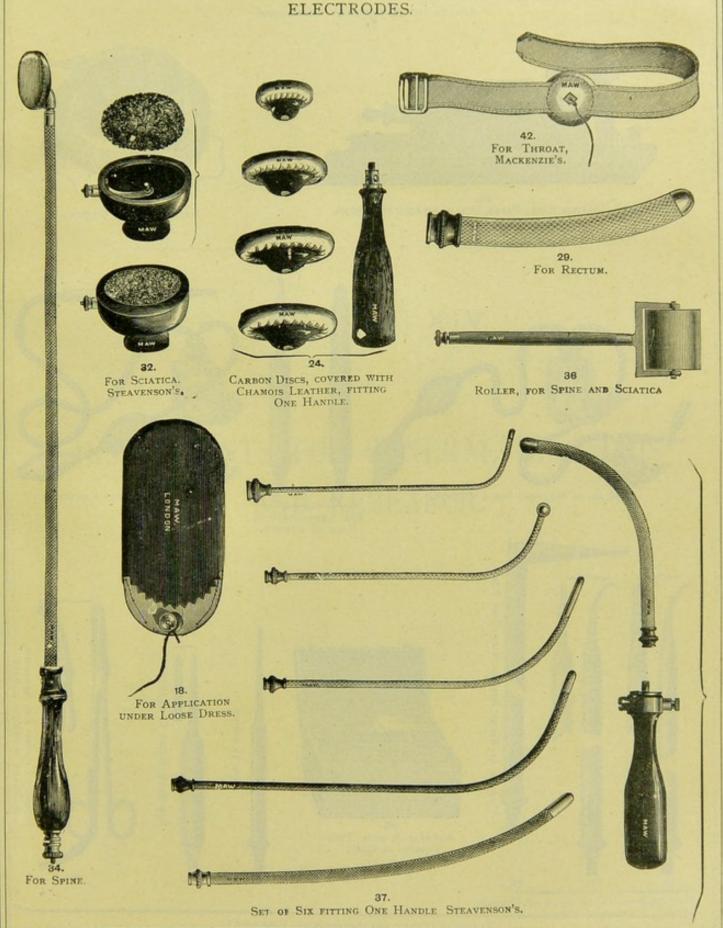

US, Two Magnets.



31. ELECTRODE FOR THE SACRUM



ELECTRODE FOR UTERUS AND VAGINA,



68. Water Rheostat.



62. GALVANOMETER, ENDLEMANN'S.





28. Electrode for Knee.



53. Galvanometer, Gaiffe's



66. Ampere Meter.



15. Electrode for the Abdomen.



67. Volt Meter.

GALVANIC APPARATUS—continued.



7. Commutator, Bolton Tomson's.



3.
FOR ACTUAL CAUTERY, FOR DENTISTS.

For Induced Current, One Cell, Spamer's.







FOR ELECTROLYSIS IN TREATMENT OF FIBROID TUMOURS OF THE UTERUS, CUTTER'S, NEW YORK.

SECTION XIII. continued—For Contents, see page 176. GALVANIC APPARATUS-continued.







ELECTRODES FOR GALVANIC CAUTERY, Fig. 5.

GALVANIC CAUTERY Browne's











Bougie Electrodes, S. Edwards's.



ILLUMINATING LAMP FOR DEEP CAVITIES.

ILLUMINATING LAMP, WITH TONGUE DEPRESSOR.



GALVANIC APPARATUS-continued.



57. SLEDGE COIL, PAFER SCALE, DULOIS RAYMOND'S.



GALVANOMETER, GAIFFE'S.



Mode of Heating the Cauteries



FOR AMPUTATION OF NECK OF UTERUS.



MODE OF USING THE CAUTERIES.



FOR AMPUTATION OF NECK OF UTERUS.



Apparatus with Two Points, in Case.



FOR SUPERFICIAL OPERATIONS.



SCISSORS CURVED AND STRAIGHT ONE BLADE OF WHICH IS STERL.

THERMO-CAUTERY AND ACCESSORIES, PAQUELIN'S.

## SECTION XIV.

INSTRUMENTS FOR GENERAL DIAGNOSIS
AND RESEARCH.

## CONTENTS OF SECTION XIV

|                     |       |    |      | PAGE |            |         |      |      |       |      | PAGE |
|---------------------|-------|----|------|------|------------|---------|------|------|-------|------|------|
| ACID BOTTLE AND CAS | SE    |    |      | 195  | PULSE GLA