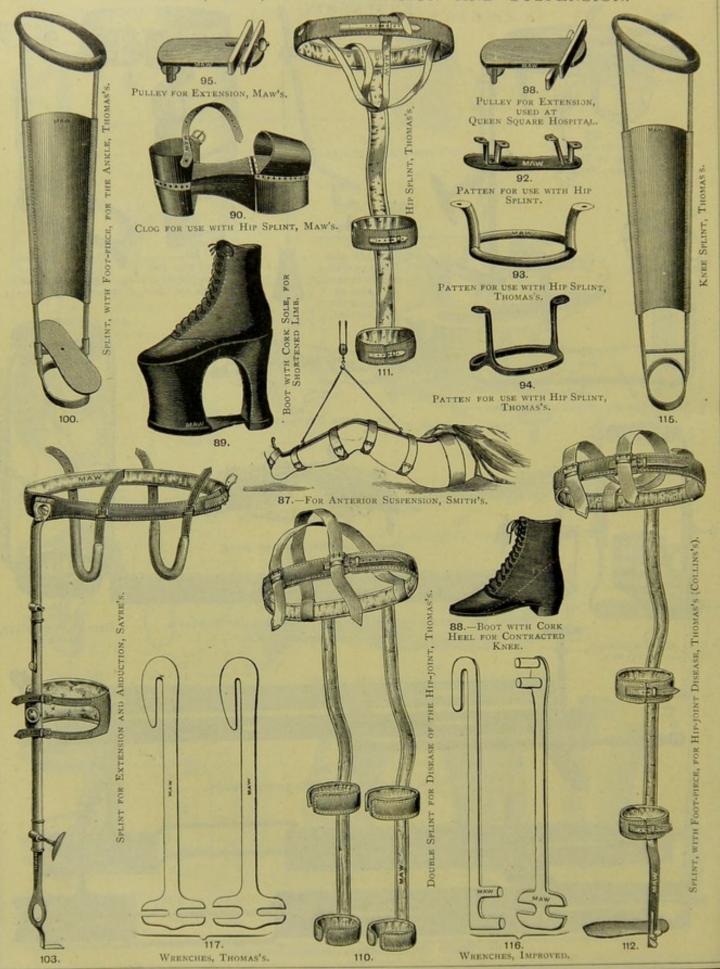

RVATURE. For Corsets and Expanders for Chest and Spine, see page 163, Section XII.



FOR LATERAL CURVATURE.



SECTION XI. continued—For Contents, see page 128. Apparatus and Appliances for Deformities—continued.

FOR CURVATURE OF THE SPINE ETC. 38. 24. 34. 29. For Pott's Disease, or Angular Curvature. 39. POROPLASTIC FELT JACKET. 30. FOR DOUBLE LATERAL CURVA-TURE, WITH RELAXED SCAPULE. WRY NECK, POROPLASTIC FELT, WALSHAM'S For Curvature and Pelvic Deformities, Protheroe Smith's. RECLINING COUCH. 32. FOR FOR DOUBLE LATERAL CURVATURE, WITH ROTATION. 41. 22. RECLINING COUCH.

SECTION XI. continued-For Contents, see page 128.

### APPARATUS AND APPLIANCES FOR DISLOCATIONS AND FRACTURES.





## SECTION XI. continued—For Contents, see page 128. APPARATUS, ETC., FOR EXTENSION AND SUSPENSION.







#### SECTION XI. continued-For Contents, see page 128. APPARATUS FOR FRACTURES.



SPLINTS FOR ARM, PERFORATED ZINC.



SPLINTS FOR ARM, WOOD, CLINE'S.



SPLINTS FOR ARM, HAND, AND FINGER, WOOD-LINED, GOOCH'S.



138. SPLINTS FOR ARM, HAND, AND FINGER, WOOD, POTT'S.



136. SPLINTS, RATAN CANE.



Splints, Padded, "Crimean."







152. SPLINT FOR RADIUS, WOOD, WATSON'S.



"KETTLE HOLDER" SPLINTING.



SPLINT FOR ARM, HINGED, ZINC.



131. SPLINT FOR ARM, WOOD.



149. SPLINTS FOR RADIUS, CARR'S.



SPLINT FOR ARM, HINGED, WITH SET SCREW, WOOD AND IRON.



169.



177.





SPLINT FOR LEG AND THIGH, IRON JAPANNED, BUSK'S.





APPLIANCES FOR PARTIAL AMPUTATION OF THE HAND. A Plaster Cast required.





APPLIANCES FOR RIDERS' SPRAIN.

#### DIRECTIONS FOR MEASUREMENT.

Angular Curvat