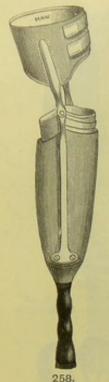

Knee.

Knee.

State whether right or left.

9

10

11

12

HIP SPLINT, Moulded, Fig. 107. page 145. EXTENSION SPLINT, Short, Sayre's, Fig. 106, page 145.
No. 8. Circumference of Pelvis below Crest of Ilium.
No. 9. Circumference of Pelvis at Great Trochanter. No. 10. Circumference of Thigh, No. 12. Circumference of Thigh at lower No. 8 to 11. Length from Pelvis to Thigh.