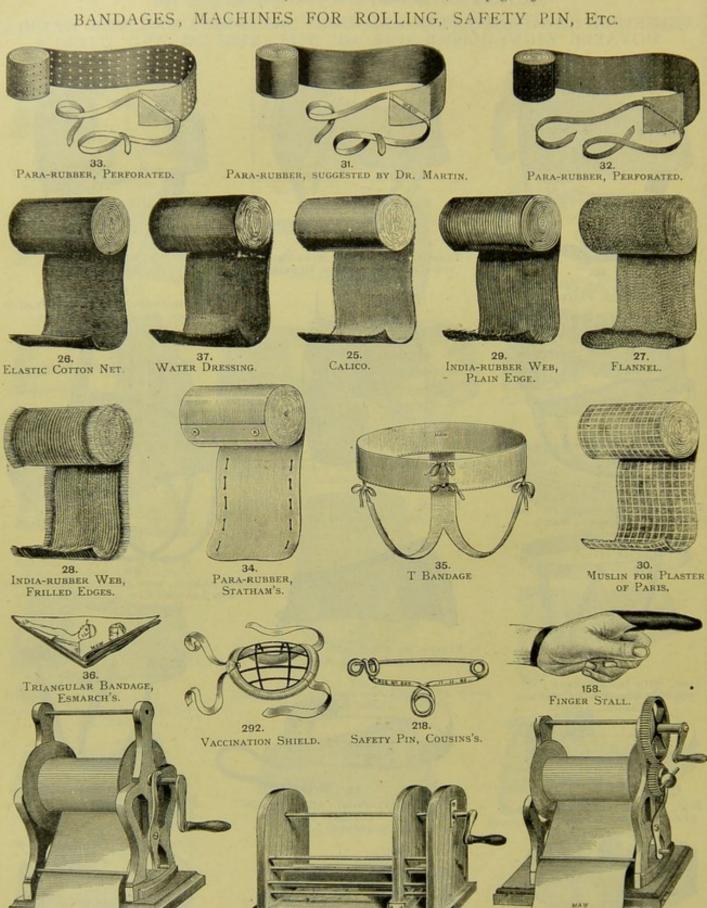

PSE OF THE UTERUS.



Jean, Waterproof Lined, with Pad for Lumbar Colotomy.



ELASTIC, FOR UMBILICAL HERNIA. JEAN, WITH HOLLOW CUP FOR FIVE INCHES WIDE.



ELASTIC, TO DRAW ON, WITH PADS FOR SINGLE OR DOUBLE HERNIA, MAW'S.



ELASTIC, WITH THIGH-PIECE AND PAD, FOR FEMORAL OR INGUINAL HERNIA.



86. ELASTIC, TO LACE, WITH INFLATED PAD FOR MOVABLE KIDNEY.



Jean, Waterproof, WITH PAD FOR LUMBAR COLOTOMY, AND PUMP TO INFLATE.



SPINA BIFIDA.



88. ELASTIC FRONT, LACED, WITH JEAN BACK, FOR PROLAPSE OF THE UTERUS, BLUNDELL'S.



85. STOUT ELASTIC, WITH BRACES, UNDERSTRAPS, AND LEATHER CUP FOR IRREDUCIBLE UMBILICAL HERNIA.



87. JEAN, WITH INDIA-RUBBER PAD, FOR PROLAPSE OF THE RECTUM.



79. JEAN, WITH VULCANITE PAD FOR LUMBAR COLOTOMY.

SECTION XII. continued.—For Contents, see page 156.



MAW'S IMPROVED. MACHINES FOR ROLLING BANDAGES.

208.

209.

SINGLE-ACTION.

207.

DOUBLE-ACTION.

SECTION XII. continued—For Contents, see page 156.

BELTS FOR ABDOMEN, BREAST, CHOLERA, FRACTURED RIBS, HUNTING, INFANTS' UMBILICAL HERNIA, LUMBAGO, RHEUMATISM, RIDING, AND SCIATICA; COMPRESSES FOR ABDOMEN AND THROAT.



COMPRESSES FOR THE THROAT.

India-rubber, to Draw on, Pad to Inflate.

COMPRESS FOR THE ABDOMEN.

#### SECTION XII. continued-For Contents, see page 156.



JEAN BAND, WITH UNDERSTRAPS, AND SILK NET BAG.



JEAN BAND, TAPE UNDERSTRAPS, COTTON BAG.



SILK ELASTIC BAND AND UNDERSTRAPS.



40. FOR HUNTING AND RIDING, MAW'S No. 16.



"Oxonian," Jean Band, Elastic Insertions, Tapes to Contract the Bag, Maw's No. 12.



SILK ELASTIC BAND AND UNDERSTRAPS, WITH FINE INDIAN SILK BA