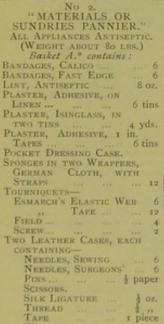

### No. 2 "MATERIALS OR SUNDRIES PANNIER."

In pack transport the Field Companion, Fig. 65, page 9, will be strapped on this Pannier to equalise the weight of the side load with No. 1 Instrument and Medicine Pannier, the weight of each side load being then about 90 lbs.

Basket B. contains:
BANDAGES, TRIANGULAR,
ESMARCH'S....
COTTON WOOL, ANTI-ETNA, JAPANNED, WITH TWO DRINKING CUPS, AND TIN OF RECTIFIED SPIRIT. ı lb. EXT. MEAT, IN FOUR TINS 2 lbs.
GUTTA-PERCHA URINAL.
"KIDNEY-SHAPE" BASINS
FOR WASHING WOUNDS
LANTERN, WITH GLASS AND
CANDLE, COMPLETE. Tin C. contains:
AMERICAN INDIA-RUBBER
PLASTER.... I tin
CARBOLISED CATGUT 6 hanks CREOSOTE IN STOPPERED BOTTLE AND BOXWOOD DRAINAGE TUBE, ASSORTED SIZES
"LION" FORCEPS ... 6 yds. ... 1 pair TENAX Tin D. contains:
Bandages, Calico
Bandages, Fast Edge.
Bandages, Flannel 6 12 