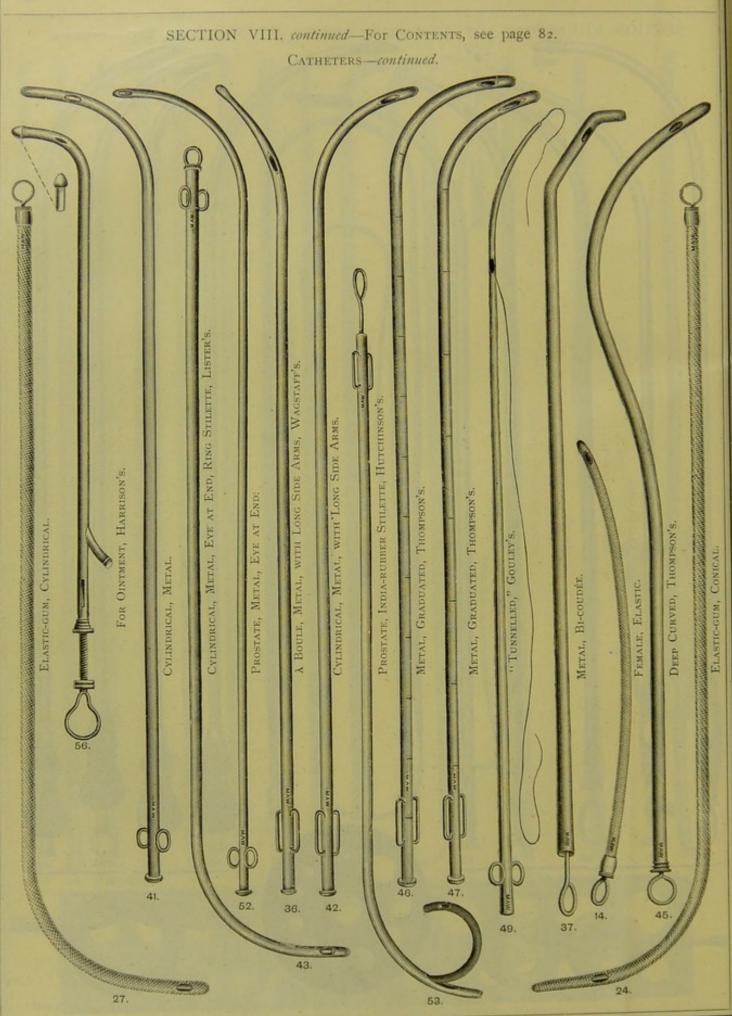

DRILLS, GUM LANCETS, AND SCALERS.

SCALERS, IVORY HANDLES, BELL'S.

STOPPERS, IVORY HANDLES, BELL'S.

GUM LANCETS.

SECTION VIII.

INSTRUMENTS FOR LITHOTOMY, LITHOTRITY,
BLADDER, AND URETHRA.

# CONTENTS OF SECTION VIII.

| PAGI                         |                               | PAGE |
|------------------------------|-------------------------------|------|
| ASPIRATORS 87                | JUGUM PENIS                   | 94   |
| BLADDER TROCARS 94           | LITHOTOMY INSTRUMENTS,        |      |
| BOUGIES 83, 89               | PERINEAL AND SUPRA-PUBIC      | 92   |
| CATHETERS 83, 84, 85, 86     | LITHOTOMY AND LITHOTRITY      |      |
| CATHETERS IN CASES 90        | INSTRUMENTS IN CASES          | 90   |
| CATHETERS AND SYRINGES FOR   | LITHOTOMY STRAPS              | 92   |
| INJECTING AND WASHING OUT    | LITHOTRITY INSTRUMENTS        | 91   |
| THE BLADDER 87               | OINTMENT INTRODUCER           | 94   |
| CIRCUMCISION INSTRUMENTS 94  | PHIMOSIS INSTRUMENTS          | 94   |
| CLOVER'S CRUTCH 92           | PREPUCE DILATOR               | 94   |
| CYSTOSCOPE 89                | RING FOR THE PREVENTION OF    |      |
| FOREIGN BODY SCOOPS 93       | POLLUTION                     | 94   |
| GAUGES FOR BOUGIES AND       | SOUNDS FOR DIAGNOSIS          | 89   |
| CATHETERS 83, 84, 85         | STRICTURE DILATORS            | 88   |
| GORGETS 92                   | TWO-WAY COCK ADAPTABLE TO ANY |      |
| HYDROCELE SYRINGES 94        | SYRINGE                       | 87   |
| HYDROCELE TROCARS 94         | URETHRA DILATORS              | 88   |
| INDIA-RUBBER HOLDER FOR      | URETHRA FORCEPS               | 93   |
| SECURING CATHETER IN THE     |                               |      |
| URETHRA 84                   |                               | -    |
| INSTRUMENTS FOR EXTERNAL AND | URETHROSCOPE                  |      |
| INTERNAL URETHROTOMY 93      | URETHROTOMES                  | 93   |
| INSUFFLATOR 94               | VARICOCELE RING               | 94   |

### SECTION VIII.

CATHETERS.

SECTION VIII. continued—For Contents, see page 82.
ASPIRATORS, CATHETERS, SYRINGES, SYPHON, AND IRRIGATOR.

SECTION VIII. continued—For Contents, see page 82.
STRICTURE AND URETHRA DILATORS AND URETHROSCOPE.