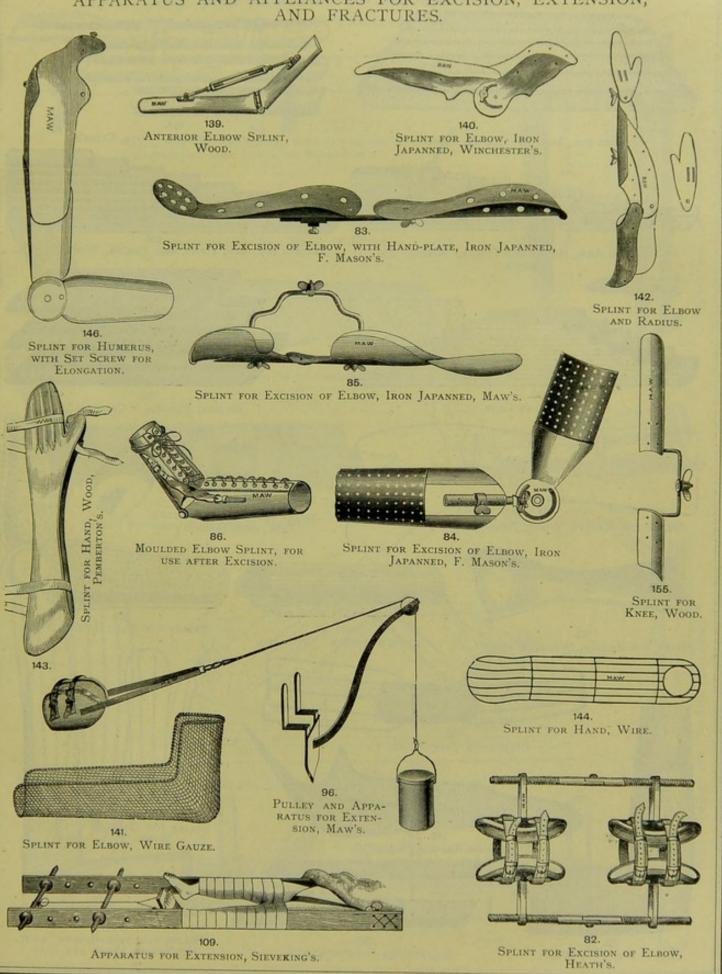

URE. For Corsets and Expanders for Chest and Spine, see page 163, Section XII.



FOR LATERAL CURVATURE.



SECTION XI. continued—For Contents, see page 128. Apparatus and Appliances for Deformities—continued.

FOR CURVATURE OF THE SPINE ETC. 38. 24. 34. 29. For Pott's Disease, or Angular Curvature. 39. POROPLASTIC FELT JACKET. 30. FOR DOUBLE LATERAL CURVA-TURE, WITH RELAXED SCAPULE. WRY NECK, POROPLASTIC FELT, WALSHAM'S For Curvature and Pelvic Deformities, Protheroe Smith's. RECLINING COUCH. 32. FOR FOR DOUBLE LATERAL CURVATURE, WITH ROTATION. 41. 22. RECLINING COUCH.

SECTION XI. continued-For Contents, see page 128.

### APPARATUS AND APPLIANCES FOR DISLOCATIONS AND FRACTURES.





## SECTION XI. continued—For Contents, see page 128. APPARATUS, ETC., FOR EXTENSION AND SUSPENSION.







#### SECTION XI. continued-For Contents, see page 128. APPARATUS FOR FRACTURES.



SPLINTS FOR ARM, PERFORATED ZINC.



SPLINTS FOR ARM, WOOD, CLINE'S.



SPLINTS FOR ARM, HAND, AND FINGER, WOOD-LINED, GOOCH'S.



138. SPLINTS FOR ARM, HAND, AND FINGER, WOOD, POTT'S.



136. SPLINTS, RATAN CANE.



Splints, Padded, "Crimean."







152. SPLINT FOR RADIUS, WOOD, WATSON'S.



"KETTLE HOLDER" SPLINTING.



SPLINT FOR ARM, HINGED, ZINC.



131. SPLINT FOR ARM, WOOD.



149. SPLINTS FOR RADIUS, CARR'S.



SPLINT FOR ARM, HINGED, WITH SET SCREW, WOOD AND IRON.



169.



177.





SPLINT FOR LEG AND THIGH, IRON JAPANNED, BUSK'S.





APPLIANCES FOR PARTIAL AMPUTATION OF THE HAND. A Plaster Cast required.





APPLIANCES FOR RIDERS' SPRAIN.

#### DIRECTIONS FOR MEASUREMENT.

Angular Curvature,