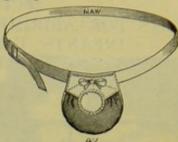

NAVY REGULATION CASE, FOR FLEET AND STAFF SURGEONS.

### NAVY REGULATION CASE,

FOR FLEET AND STAFF SURGEONS.

#### CONTAINS:

BISTOURY, CURVED.
CANULAS, TRACHEOTOMY, TWO.
CATHETERS, ELASTIC-GUM,
TWELVE.
CATHETERS, SILVER, ONE EACH
NO. 2 AND 5.
CATLINS, TWO.
ELEVATOR.
FORCEPS, BONE.
FORCEPS, BONE.
FORCEPS, BULLET.
FORCEPS, DISSECTION.
FORCEPS, FOULL.
FORCEPS, TOOTH, TWO.
KNIVES, AMPUTATION, THREE.
LANCET, GUM.
LENTICULARS, TWO.
NEEDLE, ANEURISM.
NEEDLES, CURVED, SIX.
PROBANG, DOUBLE.

PROBE, GUNSHOT.
SAW, METACARPUS.
SAW, SKULL, HEY'S.
SAWS, AMPUTATION, TWO.
SCALPELS, SIX.
SCISSORS, PROBE-POINTED.
SCOOP FOR EXTRACTING
BULLETS.
SILK.
TENACULUM.
TOOTH KEY.
TOOTH PUNCH.
TOURNIQUETS, PETIT'S SCREW,
SIX.
TREPHINE.
TREPHINE.
TREPHINE BRUSH.
TROCAR, BLADDER.
TROCAR, HYDROCELE.
WIRE.