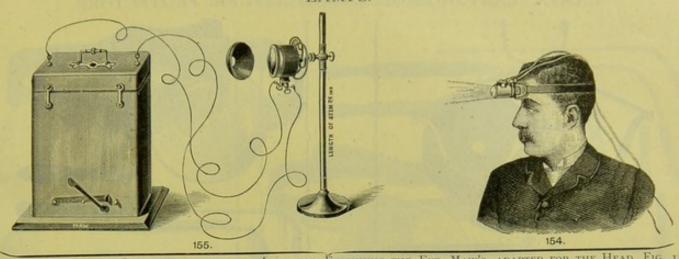

# SECTION VI.

ELECTRIC LAMP, WITH CAP TO PLACE OVER THE LENS FOR EXAMINING THE EYE, MAW'S, ADAPTED FOR THE HEAD, Fig. 154, OR FOR THE TABLE, FIG. 155. GAS LAMP, BRACKET AND CONDENSING LENS, MACKENZIE'S. LAMP, COLLIN'S. 157.