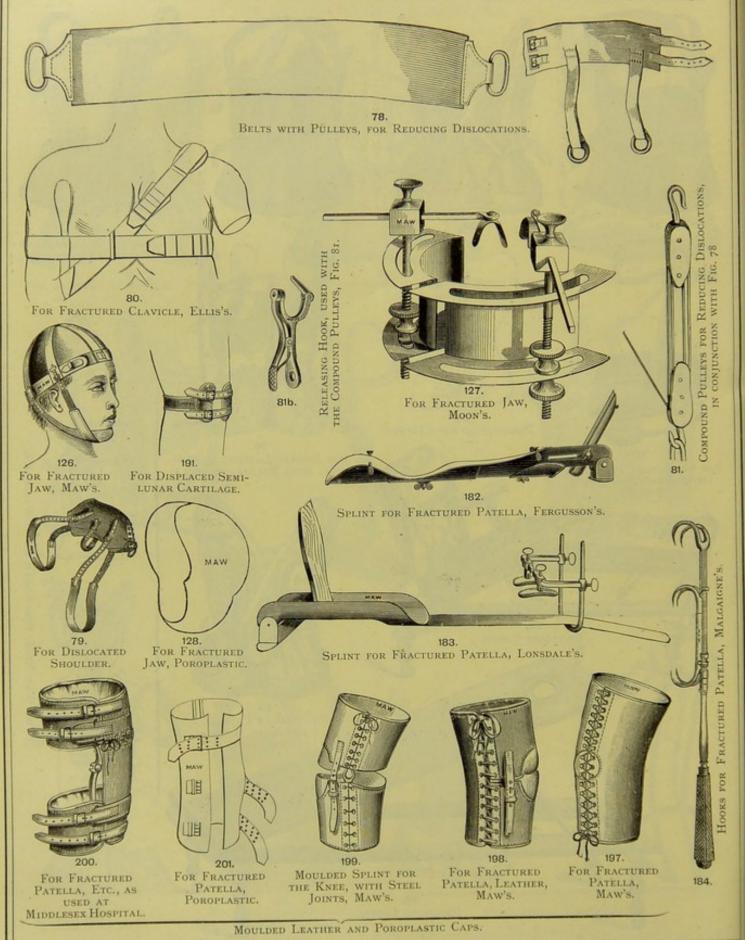

## CONTENTS OF SECTION II.

| APPARATUS  | FOR   | ANÆS  | THES | SIA |         | PAGE<br>13 | INSTRUMENTS |
|------------|-------|-------|------|-----|---------|------------|-------------|
| APPARATUS  | FOR   | TRAN  | SFUS | ION |         | 13         | RESECTIO    |
| INSTRUMENT | TS FO | R—    |      |     |         |            | TREPHINI    |
| CORNS      |       |       |      |     |         | 19         | VACCINAT    |
| CUPPING    |       |       |      |     | ***     |            | MINOR OPER  |
| HERNIA     |       |       |      |     |         | 16         | OPERATION O |
| LUXATIO    | N     |       |      |     | 1.1.    | 16         | RETRACTORS  |
| MINOR C    | PERA  | TIONS |      | *** |         | 15         | STRETCHERS  |
| NECROSI    | S     |       |      | 14, | 16, 17, | 18         | TENOTOMY K  |

| INSTRUMENTS FOR—    |     |   |        | PAGE |
|---------------------|-----|---|--------|------|
| RESECTION           |     | 1 | 4, 17, | 18   |
| TREPHINING          |     |   |        | 17   |
| VACCINATION         |     |   | ***    | 19   |
| MINOR OPERATION CAS | ES  |   | 4      | 15   |
| OPERATION CHAIR     |     |   |        | 20   |
| OPERATION TABLES .  |     |   |        | 20   |
| RETRACTORS          |     |   |        | 14   |
| STRETCHERS          | *** |   |        | 20   |
| TENOTOMY KNIVES     |     |   | ***    | 16   |

### SECTION II. APPARATUS FOR ANÆSTHESIA AND TRANSFUSION.

172. Transfusion Apparatus, Collin's.

SKINNER'S.

SYMON'S.

THOMAS'S.

Maw's.

BLOXHAM'S.

ETHER INHALER,

SKINNER'S.

CHLOROFORM INHALER, PARKER'S.

CHLOROFORM INHALER, USED AT MIDDLESEX HOSPITAL, MURRAY'S.

CHLOROFORM INHALER, Snow's.

CHLOROFORM INHALER, ORMSBY'S.

NITROUS OXIDE GAS AND ETHER APPARATUS, CLOVER'S.

TRANSFUSION APPARATUS, AVELING'S.

CHLOROFORM INHALER, MURPHY'S.

CHLOROFORM INHALER, SIBSON'S.

BICHLORIDE OF METHYLENE INHALER, JUNKER'S.

### SECTION II. continued-For Contents, see page 12. MINOR OPERATION CASES AND INSTRUMENTS.

NTAINS;
LIGATURE SILK,
NEEDLE, ANEURISM.
NEEDLES, NÆVUS, TWO.
NEEDLES, SUTURE.
SCALEPLS, TWO.

Scissors.

TENOTOMY KNIFE.

BISTOURIES, CURVED, BISTOURIES, STRAIGHT,

FORCEPS, ARTERY. FORCEPS, DISSECTION. KNIFE, HERNIA.

46.-CONTAINS:

BISTOURIES, CURVED, BISTOURY, STRAIGHT. DIRECTOR. FORCEPS, ARTERY. FORCEPS, DISSECTION. KNIFE, HERNIA.

NEEDLE, ANEURISM. NEEDLES AND SILK. SCALPELS, FOUR. TENACULUM. TUMOUR HOOK.

47 .- CONTAINS:

BISTOURIES, CURVED, TWO. BISTOURY, STRAIGHT. DIRECTOR. FORCEPS, ARTERY.

FORCERS, DISSECTION. LIGATURE SILK. NEEDLES, SUTURE. SAW. SCALPELS, TWO. Scissors.

51.—ABSCESS KNIFE, PAGET'S.

BISTOURIES, CURVED, TWO. BISTOURIES, STRAIGHT, TWO. CATHETER, MALE AND

CATHETER, MALE AND
FEMALE.
CAUSTIC CASE AND TROCAR.
DIRECTOR, HERNIA.
FORCEPS, ARTERY.
FORCEPS, BONE.
FORCEPS, SPRING.
FORCEPS, TORSION.
FORCEPS, URETHRA.
Hypodermic Syringe.

Hypodermic Syringe.

NEEDLE, NÆVUS. NEEDLES, SILK, AND WIRE, PLUG FOR EPISTAXIS. SAW. SCALPELS, FIVE. SCISSORS, TWO. TENACULUM. TRACHEOTOMY HOOKS, TWO. TROCAR, ASCITES, TROCAR, TRACHEOTOMY, DURHAM'S.

53.-ANEURISM NEEDLF.

49.-CONTAINS:

BISTOURIES, CURVED, TWO. BISTOURIES, STRAIGHT, TWO. DIRECTOR. FORCEPS, ARTERY. FORCEPS, DISSECTION. KNIPE, HERNIA.

LIGATURE SILK. NEEDLE, ANEURISM. NEEDLES, SUTURE. SCALPELS, FOUR. Scissors. Tenaculum. Tumour Hook.

SPRING FORCEPS.

50. - CONTAINS:

BISTOURIES, CURVED, TWO.
BISTOURIES, STRAIGHT, TWO.
DIRECTOR, HERNIA.
FORCEPS, BONE.
FORCEPS, "BULL-DOG," TWO.
FORCEPS, COVERS FORCEPS, GOUGE. ORCEPS, POLYFUS. FORCEPS, SEQUESTRUM. FORCEPS, TORSION. FORCEPS WITH SPRING.

KNIFE, HERNIA. LIGATURE SILK. NEEDLE, ANEURISM. NEEDLE, NÆVUS. NEEDLES, SUTURE. SAW. SCALPELS, FOUR. Scissors, Two. Tenaculum.

HANDLE.

SECTION II. continued-For Contents, see page 12.

FORCEPS FOR LUXATION.