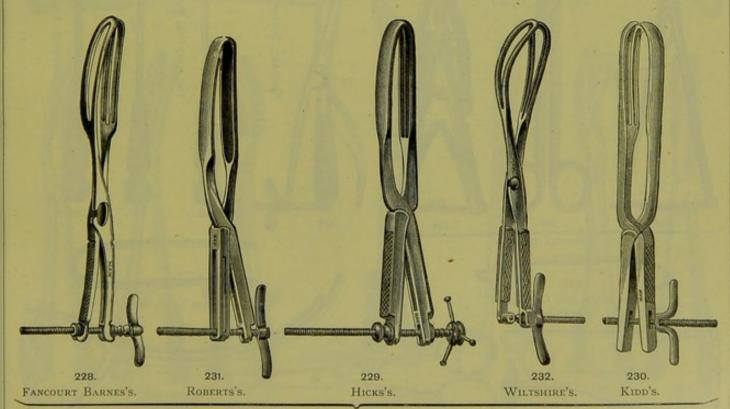

DRILLS, GUM LANCETS, AND SCALERS.

SCALERS, IVORY HANDLES, BELL'S.

STOPPERS, IVORY HANDLES, BELL'S.

GUM LANCETS.

SECTION VIII.

INSTRUMENTS FOR LITHOTOMY, LITHOTRITY,
BLADDER, AND URETHRA.