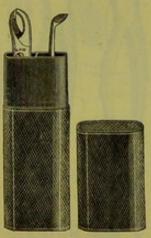

### POCKET DRESSING CASES AND CHATELAINE.

CONTAINS:

BISTOURIES, TWO. CAUSTIC CASE, SILVER. DIRECTOR. FORCEPS, ARTERY. FORCEPS, DRESSING, TWO. KNIFE, SYME'S, AND GUM LANCET.

NEEDLES AND SILK. PROBES, TWO. BISTOURY. Scissors. SPATULA.

CONTAINS:

Forceps, Artery. Forceps, Dress-ING. KNIFE, PAGET'S.

PROBE. Scissors. SILK AND NEEDLES.

CONTAINS

BISTOURY, STRAIGHT. CATHETER, FEMALE. CAUSTIC CASE AND TROCAR. DIRECTOR. EYE NEEDLE AND SCOOP. FORCEPS, DRESSING.

KNIFE, PAGET'S, AND SCALPEL. LANCET, BLEEDING. LANCET, VAC-CINE. NEEDLES AND SILK. PROBES, TWO. Scissors.

32 MINIATURE CASE, MAW'S.

CONTAINS:

BISTOURIES, TWO. CAUSTIC CASE, SILVER. DIRECTOR. FORCEPS, ARTERY. FORCEPS, DRESSING. KNIFE, SYME'S, AND GUM LANCET.

NEEDLES, SUTURE, AND SILK. PROBE. SCALPEL AND STRAIGHT BISTOURY. Scissors.

38.

CHATELAINE. CONTAINS:

Forceps, Dressing. Forceps, Spring. PROBE. Scissors. Scissors, Curved. SPATULA. THERMOMETER, CLINICAL.