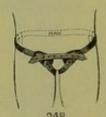

136.

137.

Upper Molar, Right and Left. Everard's.

SECTION VII. continued-For Contents, see page 72. TOOTH FORCEPS FOR EXTRACTION.

UPPER INCISOR AND BICUSPID.

MOLAR.

UPPER MOLAR, RIGHT AND LEFT.

UPPER AND LOWER STUMP.

LOWER INCISOR AND CANINE.

Lower BICUSPID.

UPPER BICUSPID.

BICUSPID AND UPPER LATERAL INCISOR.

159. CANINE AND LOWER UPPER CENTRAL CENTRAL INCISOR. INCISOR.

160. LOWER MOLAR.

FIRST UPPER MOLAR, RIGHT AND LEFT.