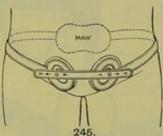

TONGUE Tongue Depressor, Flat. Depressor,

TONGUE DEPRESSOR, HINGED, WITH DEPRESSOR,

TONGUE ANGULAR

245. Tongue Depressor, Flat, Vulcanite.

TONGUE DEPRESSOR, ANGULAR Extremities. Ebony Handle. Metal Handle.

TONGUE DEPRESSOR, SERRATED BLADES.

TONGUE DEPRESSOR.

TONGUE DEPRESSOR, Wise's.

248. TONGUE DEPRESSOR, CONCAVE BLADES, HINGED, LAYCOCK'S.

SECTION VI. continued—For Contents, see page 52.

DREDGERS AND INSUFFLATORS.