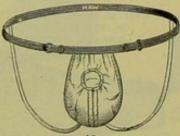

LE UMBILICAL HERNIA.



87. JEAN, WITH INDIA-RUBBER PAD, FOR PROLAPSE OF THE RECTUM.



79. JEAN, WITH VULCANITE PAD FOR LUMBAR COLOTOMY.

SECTION XII. continued.—For Contents, see page 156.



MAW'S IMPROVED. MACHINES FOR ROLLING BANDAGES.

208.

209.

SINGLE-ACTION.

207.

DOUBLE-ACTION.

SECTION XII. continued—For Contents, see page 156.

BELTS FOR ABDOMEN, BREAST, CHOLERA, FRACTURED RIBS, HUNTING, INFANTS' UMBILICAL HERNIA, LUMBAGO, RHEUMATISM, RIDING, AND SCIATICA; COMPRESSES FOR ABDOMEN AND THROAT.



COMPRESSES FOR THE THROAT.

India-rubber, to Draw on, Pad to Inflate.

COMPRESS FOR THE ABDOMEN.

#### SECTION XII. continued-For Contents, see page 156.



JEAN BAND, WITH UNDERSTRAPS, AND SILK NET BAG.



JEAN BAND, TAPE UNDERSTRAPS, COTTON BAG.



SILK ELASTIC BAND AND UNDERSTRAPS.



40. FOR HUNTING AND RIDING, MAW'S No. 16.



"Oxonian," Jean Band, Elastic Insertions, Tapes to Contract the Bag, Maw's No. 12.



SILK ELASTIC BAND AND UNDERSTRAPS, WITH FINE INDIAN SILK BAG.



JEAN BAND, COTTON BAG. No. 14.



JEAN BAND, SUPER WOVEN SILK AND INDIA-RUBBER BAG.



JEAN BAND AND UNDERSTRAPS, No. 2 AND 3.



JEAN BAND, WOVEN INDIA-RUBBER BAG, SILK OR COTTON.



JEAN BAND, ELASTIC IN FRONT, TAPES TO CONTRACT THE BAG, SILK OR COTTON, MAW'S NO. 22.



JEAN BAND, WITH TAPES TO CONTRACT THE BAG, No. 10 AND 11.



SILK BAND, SUPER WOVEN SILK AND INDIA-RUBBER BAG.



38. FOR HYDROCELE, MAW'S.



LINEN BAND AND UNDERSTRAPS, WITH ELASTIC INSERTIONS, COTTON BAG.



39.
FOR HYDROCELE OR VARICOCELE.



WEB BAND, TAPES TO CONTRACT THE BAG.

SECTION XII. continued-For Contents, see pag