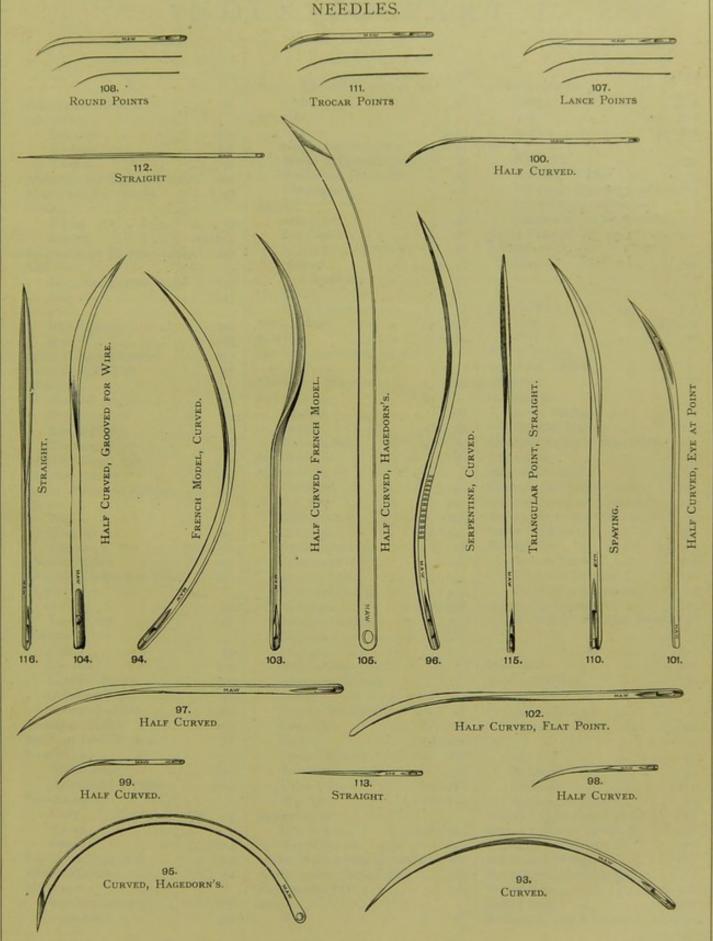

# SECTION III. continued—For Contents, see page 22. POCKET DRESSING INSTRUMENTS.

HALF CURVED, EYE AT POINT.

## SECTION III. continued—For Contents, see page 22. NEEDLES—continued.

ACUPRESSURE, STEEL HEAD.

88.

Double Bistoury, Movable Blades,
Metal Handle.

Dressing Tray, Earthenware, for the Disinfection of Instruments.