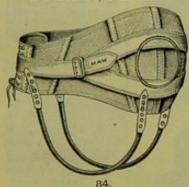

BISTOURIES, CURVED, BISTOURIES, STRAIGHT,

FORCEPS, ARTERY. FORCEPS, DISSECTION. KNIFE, HERNIA.

46.-CONTAINS:

BISTOURIES, CURVED, BISTOURY, STRAIGHT. DIRECTOR. FORCEPS, ARTERY. FORCEPS, DISSECTION. KNIFE, HERNIA.

NEEDLE, ANEURISM. NEEDLES AND SILK. SCALPELS, FOUR. TENACULUM. TUMOUR HOOK.

47 .- CONTAINS:

BISTOURIES, CURVED, TWO. BISTOURY, STRAIGHT. DIRECTOR. FORCEPS, ARTERY.

FORCERS, DISSECTION. LIGATURE SILK. NEEDLES, SUTURE. SAW. SCALPELS, TWO. Scissors.