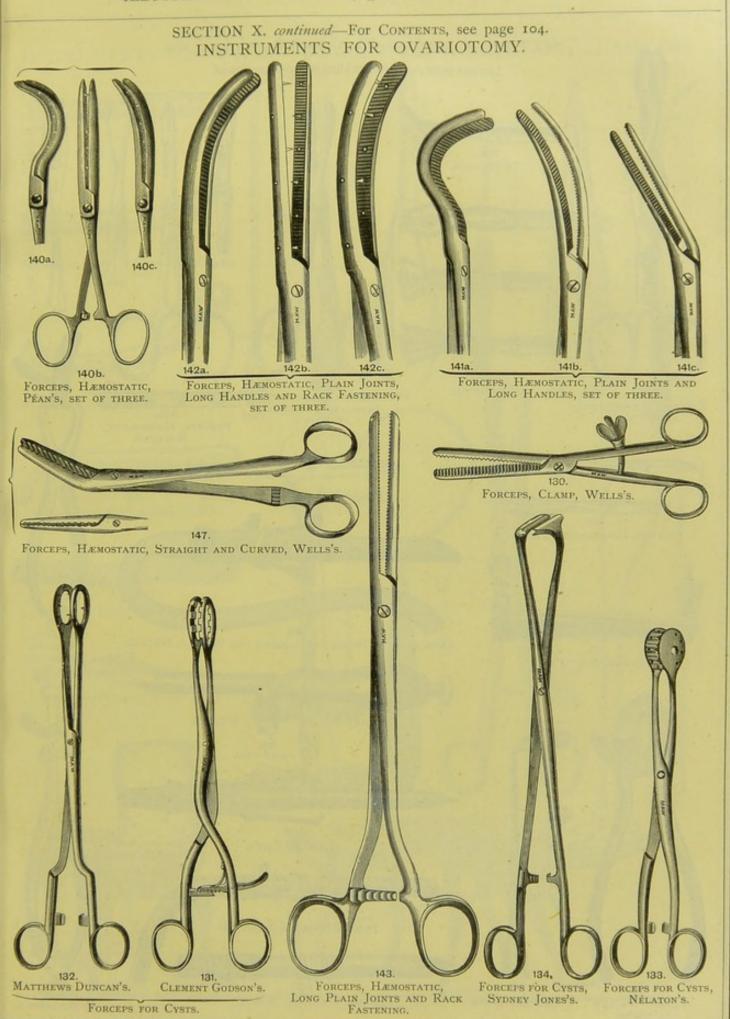

## SURGEONS' INSTRUMENTS, ETC.

SECTION I.

INSTRUMENT CABINET FOR HOSPITALS, MAW'S. CONTAINS

FOR HOSPITALS, MAWS.
CONTAINS:
APPARATUS FOR DILATING THE
UTERUS, BARNES'S.
BANDAGE, ESMARCH'S.
BISTOURIES, CURVED, TWO.
BISTOURIES, STRAIGHT, TWO.
BOUGIES À BOULE, TWELVE.
BOUGIES, CYLINDRICAL, TWELVE.
BOUGIES, CYLINDRICAL, TWELVE.
BOUGIES, WHALEBONE, SIX.
CANULAS, TRACHEOTOMY, THREE.
CATHETER, BLADDER (WITH
SVRINGE).
CATHETER, FOR APPLYING
CAUSTIC.
CATHETER, FOR CLOTS.
CATHETER, FOR CLOTS.
CATHETER, RETENTION.
CATHETERS, BI-COUDÉE, SIX.
CATHETERS, INDIA-RUBBER, SIX.
CATLIN.
CLAMPAND FORCEPS. OVARIOTOMY.

CATLIN.
CLAMP AND FORCEPS, OVARIOTOMY.
CLAMP, RECTUM, CURLING'S.
CLAMP, RECTUM, SMITH'S.
CROTCHET AND BLUNT HOOK.
DEPRESSOR, TONGUE.
DILATOR, URETHRA.
DIRECTOR, HERNIA.
ELEVATOR, NECROSIS.
ELEVATOR, TOOTH.
EUSTACHIAN INSUFFLATOR.
EUSTACHIAN TUBE.
EXTRACTOR, BULLET. ATLIN.

EVE INSTRUMENTS-

EXTRACTOR, BULLET.

EVE INSTRUMENTS—
CURETTE AND CYSTOTOME.
DIRECTOR, CANALICULUS.
FORCEPS, CILIA.
FORCEPS, ENTROPIUM.
FORCEPS, IRIS, TWO.
HOOK, DOUBLE.
KNIFE, CANALICULUS, WEBER'S.
KNIFE, CANALICULUS, WEBER'S.
KNIFE, SECONDARY.
KNIFE, STILLING'S.
KNIVES, CATARACT, FOUR.
KNIVES, CATARACT, FOUR.
KNIVES, CATARACT, FOUR.
NIVES, CATARACT, FOUR.
NEEDLES, BOWMAN'S, TWO.
NEEDLES, HULKE'S, TWO.
PROBES, BOWMAN'S.
RETRACTOR, CRITCHETT'S.
RETRACTOR, CRITCHETT'S.
RETRACTOR, WALTON'S.
RETRACTORS, DESMARRES'S, TWO.
SCISSORS, EXCISION.
SCISSORS, STRABISMUS.
SCISSORS, STRABISMUS.
SCISSORS, STRABISMUS.
SCISSORS, ARTERY, CROSS-ACTION.
FORCEPS, ARTERY, LISTON'S.
FORCEPS, BONE.

### INSTRUMENT CABINET FOR HOSPITALS, MAW'S.

FORCERS, "BULL-DOG," TWO. FORCERS, BULLET. FORCEPS, CRANIOTOMY. FORCEPS, CUTTING. FORCEPS, EAR. FORCEPS, GOUGE. FORCEPS, "LION." FORCEPS, "LION."
FORCEPS, LITHOTOMY, FOUR.
FORCEPS, NECROSIS.
FORCEPS, OBSTETRIC.
FORCEPS, THROAT.
FORCEPS, TOOTH, SEVEN PAIRS.
FORCEPS, TOSION. FORCEPS, URETHRA. GORGETS, LITHOTOMY, TWO. GORGETS, LITHOTO GOUGE, NECROSIS. GUILLOTINE. HOOKS, TUMOUR, TWO. IRONS, CAUTERY, FOUR.

KNIFE, HERNIA.
KNIFE, PAGET'S.
KNIFE, SYME'S.
KNIVES, AMPUTATION, SIX.
KNIVES, LITHOTOMY, TWO.
LANCETS, BLEEDING, SIX.
LARVINX BRUSHES, SIX.
LIGATURE CATGUT.
LIGATURE SILK.
LIGATURE THREAD.
LIGATURE WIRE.
LITHOTRITE. LITHOTRITE METROTOME. NEEDLE HOLDER. NEEDLE, ANEURISM.
NEEDLES, NÆVUS, TWO.
NEEDLES, SUTURE, SIX DOZEN.
NEEDLES, TUBULAR, TWO. OTOSCOPE Perforator, Simpson's.

PESSARIES, "WATCH-SPRING," SIX. PLEXIMETER.

#### POST-MORTEM INSTRU-

MENTS BLOWPIPE. CHISEL. ELEVATOR. FORCEPS HAMMER. Hooks. KNIVES, SIX. NEEDLES. SCALPELS, SIX. SCISSORS, BOWEL. SCISSORS, DISSECTION.

SCISSORS, DISSECTION.
TRIPOD.
PROBANG, BRISTLE.
PROBANGS, SPONGE, TWO.
PROBE, GUNSHOT.
PROBE, NÉLATON'S.
PROBES, SIX.
PROBES, SIX.
SAW, AMPUTATION.
SAW, DR. BUTCHER'S.
SAW, SKULL, HEY'S.
SCALPELS, SIX.
SCARIFIER, UTERUS.
SCISSORS, FRENUM.
SCISSORS, GRAPTING.
SCISSORS, SIMS'S. SCISSORS, FRENUM.
SCISSORS, GRAFTING.
SCISSORS, SIM'S.
SCISSORS, UTERUS.
SCOOP, BUILLET.
SCOOP, LITHOTOMY.
SCOOPS, NECROSIS, TWO.
SNARE, POLYPUS.
SOUND, BELLOC'S.
SOUND, UTERUS, BARNES'S.
SOUNDS, LITHOTOMY, FOUR.
SPECULUM, RECTUM.
SPECULUM, RECTUM.
SPECULUM, VAGINA.
SPHYGMOGRAPH.
SPRAY, ETHER.
STAFF, LITHOTOMY, BUCHANAN'S.
STAFF, FOR PERINEAL SECTION,
SYMM'S.
STAFFS, LITHOTOMY, FOUR.
STEMS, UTERUS, SIX.
STOMACH PUMP, FLUTE KEY,
MAW'S.
SVENINGE, EAR, BRASS, 2 OZ.

Maw's.
Syringe, Ear, Brass, 2 oz.
Tenaculum.
Tent Introducer.
Tents, Sponge, Twelve.
Thermometer, Clinical, Magnifying Lens.
Thimble, for Percussion.
Tourniquet.
Tourniquets, Field, Two,
Tourniques, Theres.

Tourniquets, Firld, two,
Trephines, three.
Trocar, Bladder, Cock's.
Trocar, Hydrocele.
Trocars, Ovariotomy, Wells's.
Trocars, Ascites, two.
Tube for Ointment, Barnes's.
Tube, Lithotomy.
Uninometer and Glass.
Vulsellum. VULSELLUM.