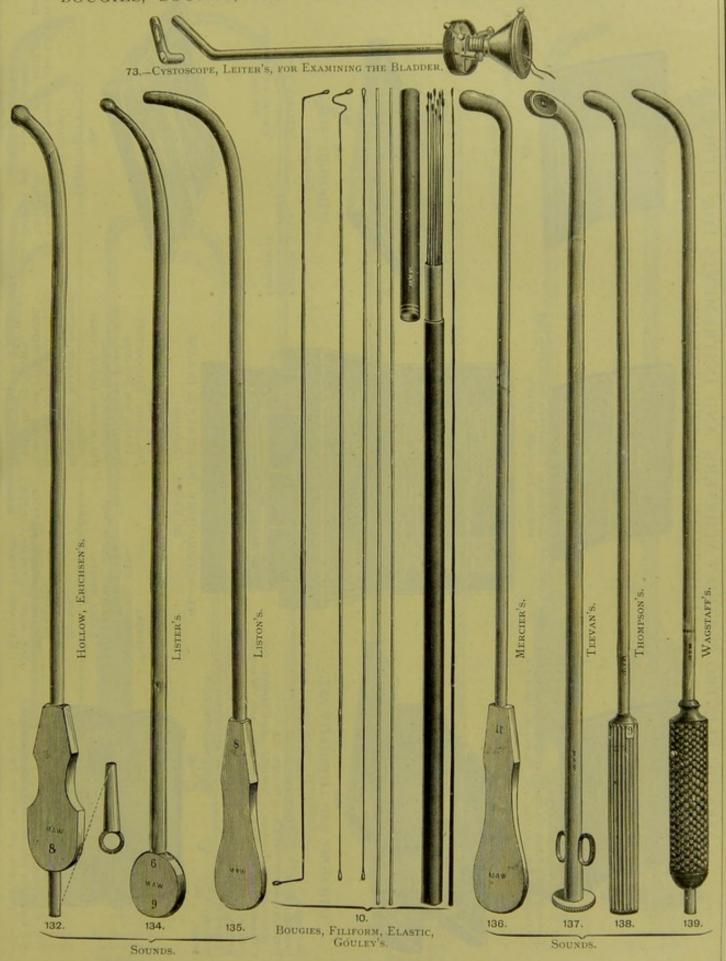

SECTION VIII. continued—For Contents, see page 82.
BOUGIES, SOUNDS, AND CYSTOSCOPE FOR DIAGNOSIS, ETC.

ELECTRO-PLATED CATHETERS, AND INSTRUMENTS FOR LITHOTOMY,

CASES OF

NEPHROTOMY.

#### VIII. continued-For Contents, see page 82. SECTION

CONTAINS FOURTEEN CATHETERS, INCLUDING ONE FOR CHILDREN AND ONE FOR THE PROSTATE, BRODIE'S.

62.- CONTAINS CYLINDRICAL CATHETERS, INCLUDING ONE FOR THE PROSTATE, LISTER'S.