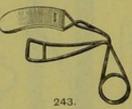

TONGUE Tongue Depressor, Flat. Depressor,

TONGUE DEPRESSOR, HINGED, WITH DEPRESSOR,

TONGUE ANGULAR

245. Tongue Depressor, Flat, Vulcanite.

TONGUE DEPRESSOR, ANGULAR Extremities. Ebony Handle. Metal Handle.

TONGUE DEPRESSOR, SERRATED BLADES.

TONGUE DEPRESSOR.

TONGUE DEPRESSOR, Wise's.

248. TONGUE DEPRESSOR, CONCAVE BLADES, HINGED, LAYCOCK'S.

SECTION VI. continued—For Contents, see page 52.

DREDGERS AND INSUFFLATORS.