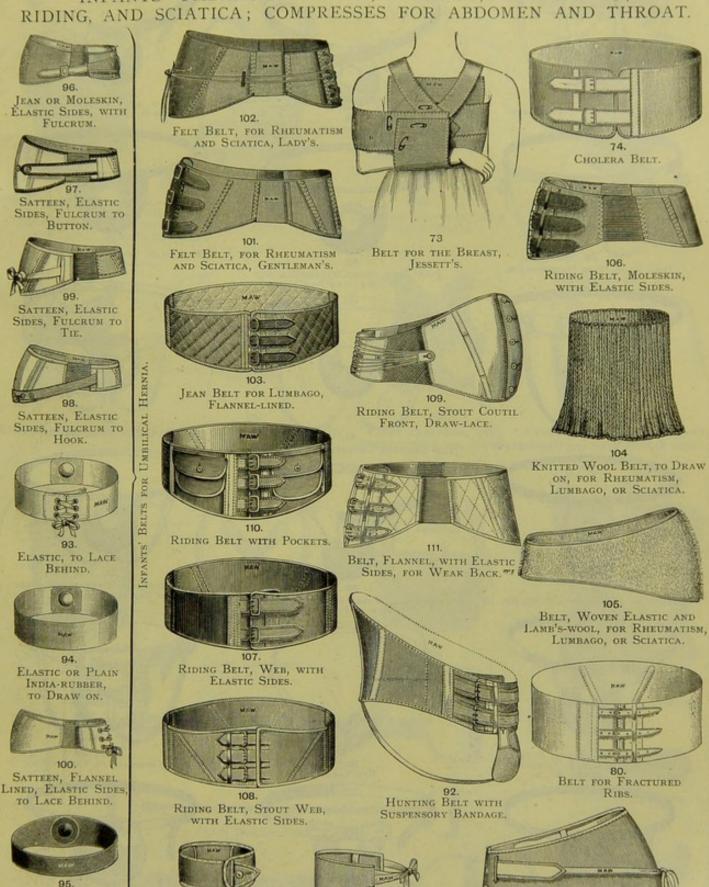

WITH INFLATED PAD FOR MOVABLE KIDNEY.



Jean, Waterproof, WITH PAD FOR LUMBAR COLOTOMY, AND PUMP TO INFLATE.



SPINA BIFIDA.



88. ELASTIC FRONT, LACED, WITH JEAN BACK, FOR PROLAPSE OF THE UTERUS, BLUNDELL'S.



85. STOUT ELASTIC, WITH BRACES, UNDERSTRAPS, AND LEATHER CUP FOR IRREDUCIBLE UMBILICAL HERNIA.



87. JEAN, WITH INDIA-RUBBER PAD, FOR PROLAPSE OF THE RECTUM.



79. JEAN, WITH VULCANITE PAD FOR LUMBAR COLOTOMY.

SECTION XII. continued.—For Contents, see page 156.



MAW'S IMPROVED. MACHINES FOR ROLLING BANDAGES.

208.

209.

SINGLE-ACTION.

207.

DOUBLE-ACTION.

SECTION XII. continued—For Contents, see page 156.

BELTS FOR ABDOMEN, BREAST, CHOLERA, FRACTURED RIBS, HUNTING, INFANTS' UMBILICAL HERNIA, LUMBAGO, RHEUMATISM, RIDING, AND SCIATICA; COMPRESSES FOR ABDOMEN AND THROAT.



COMPRESSES FOR THE THROAT.

India-rubber, to Draw on, Pad to Inflate.

COMPRESS FOR THE ABDOMEN.

#### SECTION XII. continued-For Contents, see page 156.



JEAN BAND, WITH UNDERSTRAPS, AND SILK NET BAG.



JEAN BAND, TAPE UNDERSTRAPS, COTTON BAG.



SILK ELASTIC BAND AND UNDERSTRAPS.



40. FOR HUNTING AND RIDING, MAW'S No. 16.



"Oxonian," Jean Band, Elastic Insertions, Tapes to Contract the Bag, Maw's No. 12.



SILK ELASTIC BAND AND UNDERSTRAPS, WITH FINE INDIAN SILK BAG.



JEAN BAND, COTTON BAG. No. 14.



JEAN BAND, SUPER WOVEN SILK AND INDIA-RUBBER BAG.



JEAN BAND AND UNDERSTRAPS, No. 2 AND 3.



JEAN BAND, WOVEN INDIA-RUBBER BAG, SILK OR COTTON.



JEAN BAND, ELASTIC IN FRONT, TAPES TO CONTRACT THE BAG, SILK OR COTTON, MAW'S NO. 22.



JEAN BAND, WITH TAPES TO CONTRACT THE BA