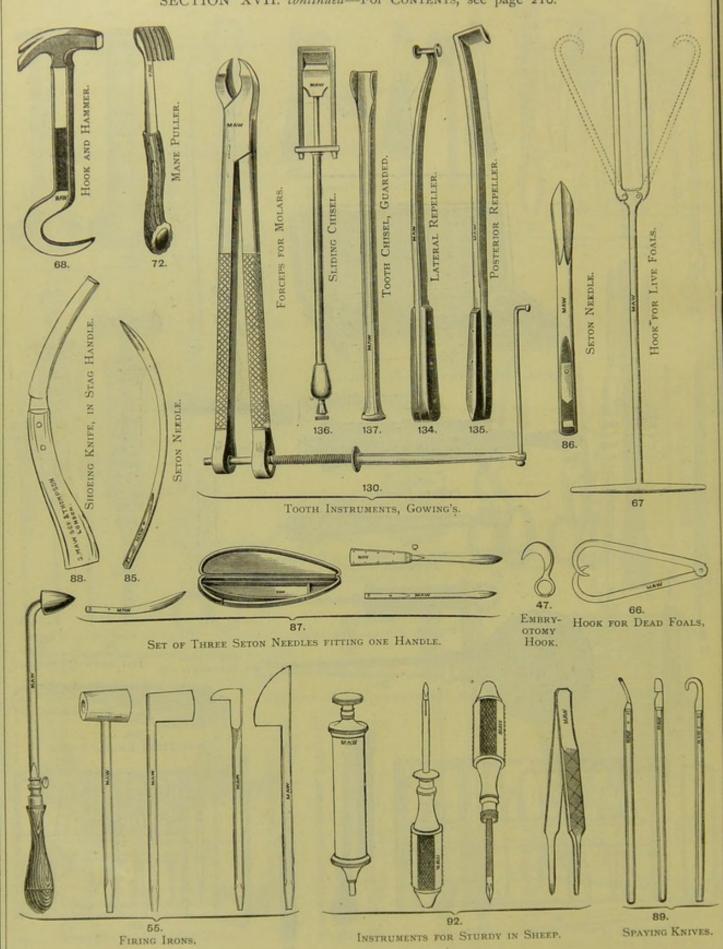

|      |       | TOOTH INSTRUMENTS 2         | 14, 215  |
| FORCEPS FOR DOGS        |       |      | 215   | TOOTH KEY                   | 212      |
| GAGS                    |       |      | 215   | TORSION CLAMS 2             |          |
| HOBBLES                 |       |      | 212   | TORSION FORCEPS             |          |
| HOOK AND HAMMER         |       |      | 214   | TRACHEOTOMY TUBES 2         |          |
| HOOK AND TENACULUM      |       |      |       |                             | 211, 215 |
| HOOK AND TENACODOM      | 0.000 |      | 1977  |                             |          |

For ARTERY FORCEPS, see Section I. page 8.

ASPIRATORS, Section III. page 32.

POST-MORTEM INSTRUMENTS, Section XV. page 199.





SECTION XVII. continued—For Contents, see page 210.











### SECTION XVII. continued—For Contents, see page 210.





# INDEX TO PART I.

| ^