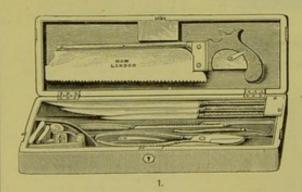

#### AMPUTATION CASE.

#### CONTAINS:

CATLIN.
FORCEPS, ARTERY.
FORCEPS, BONE.
KNIVES, TWO.
NEEDLES.

SAW. SAW, FINGER. SILK. TENACULUM. TOURNIQUET.