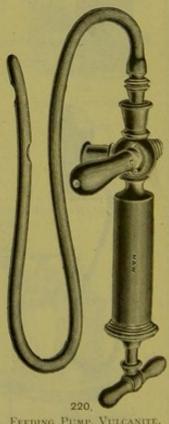

FEEDING APPARATUS, GLASS FUNNEL, WITH ELASTIC-GUM STOMACH TUBE FOR LUNATICS.

224.

223.

Tube, Elastic-gum, for Feeding through the Nose

STOMACH TUBE, SOFT RUBBER

FEEDING PUMP, VULCANITE, WITH TWO-WAY STOP-COCK, FOR LUNATICS. SECTION VII.