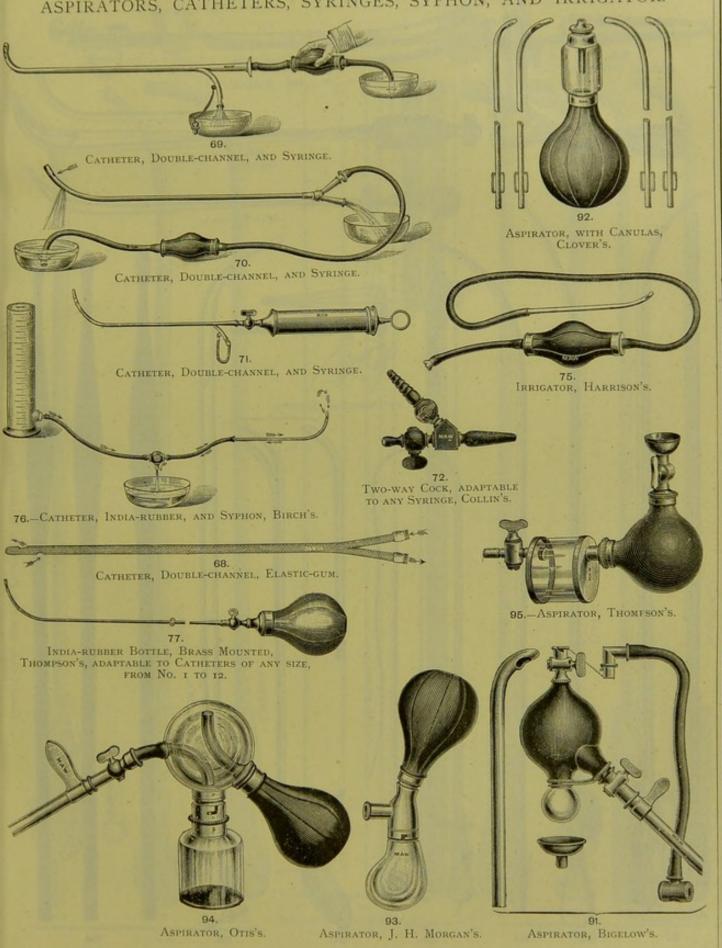

# SECTION III. continued—For Contents, see page 22. ASPIRATORS AND SYPHON TROCARS.

ASPIRATOR, FOR HOSPITALS, DIEULAFOY'S.

Aspirator, Dieulafoy's.

Aspirator, adaptable to any ordinary size Bottle, Maw's.

197.
Syphon Trocar, Thompson's.

Aspirator, with Glass Chamber and Canulas.

193. Syphon Trocar, Fränkel's.