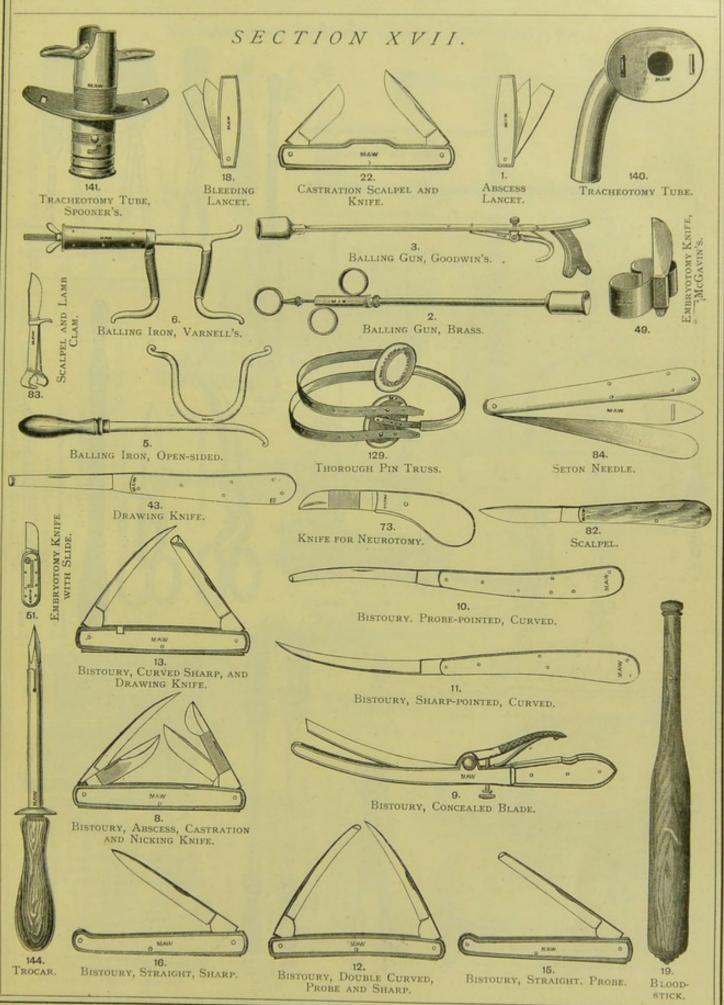

TRUSS          | . 211    |
| FOAL HOOKS              |       |      |       | TOOTH INSTRUMENTS 2         | 14, 215  |
| FORCEPS FOR DOGS        |       |      | 215   | TOOTH KEY                   | 212      |
| GAGS                    |       |      | 215   | TORSION CLAMS 2             |          |
| HOBBLES                 |       |      | 212   | TORSION FORCEPS             |          |
| HOOK AND HAMMER         |       |      | 214   | TRACHEOTOMY TUBES 2         |          |
| HOOK AND TENACULUM      |       |      |       |                             | 211, 215 |
| HOOK AND TENACODOM      | 0.000 |      | 1977  |                             |          |

For ARTERY FORCEPS, see Section I. page 8.

ASPIRATORS, Section III. page 32.

POST-MORTEM INSTRUMENTS, Section XV. page 199.





SECTION XVII. continued—For Contents, see page 210.











### SECTION XVII. continued—For Contents, see page 210.





# INDEX TO PART I.

| ^