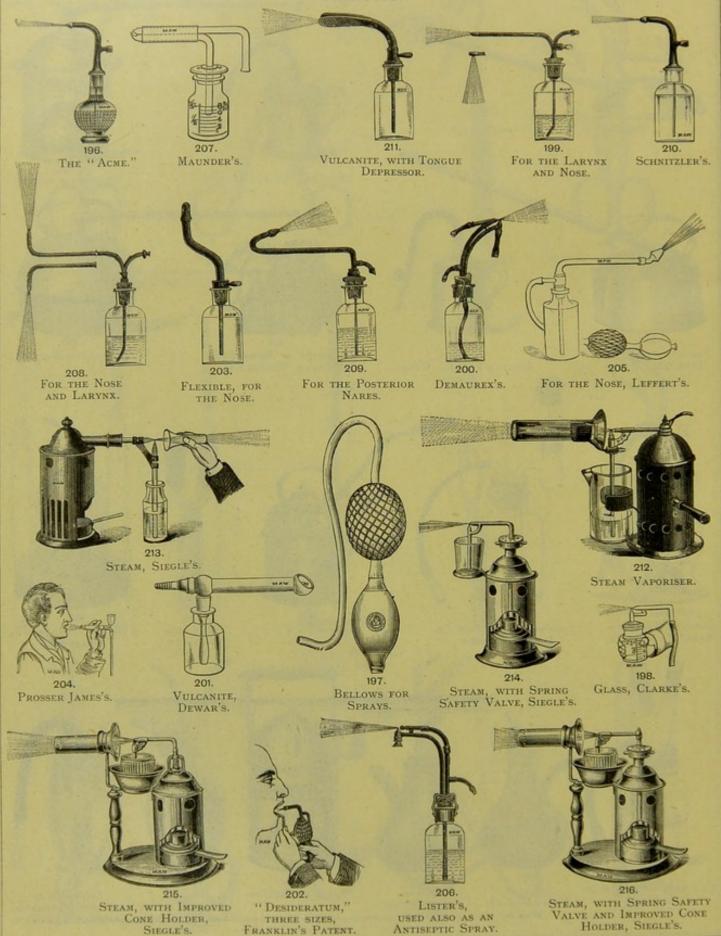

SECTION VI. continued—For Contents, see page 52.
INHALERS, BRONCHITIS AND CROUP KETTLES

MAW'S.

HAND BALL AND STEAM SPRAY PRODUCERS FOR THE NOSE AND THROAT.

Siegle's.

SECTION VI. continued—For Contents, see page 52.