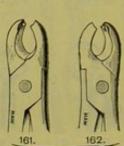

## TOOTH FORCEPS FOR EXTRACTION, CIRCULAR JOINT.

LOWER BICUSPID.

LOWER BICUSPID, TEMPORARY.

UPPER BICUSPID.

BICUSPID AND INCISOR.

103. LOWER INCISOR.

UPPER INCISOR, TEMPORARY.

105. LOWER MOLAR.

LOWER MOLAR.

Lower MOLAR, RIGHT.

LOWER MOLAR, LEFT.

UPPER MOLAR, RIGHT.

UPPER MOLAR, LEFT.

LOWER MOLAR, TEMPORARY.

UPPER MOLAR, TEMPORARY.

LOWER MOLAR STUMP.