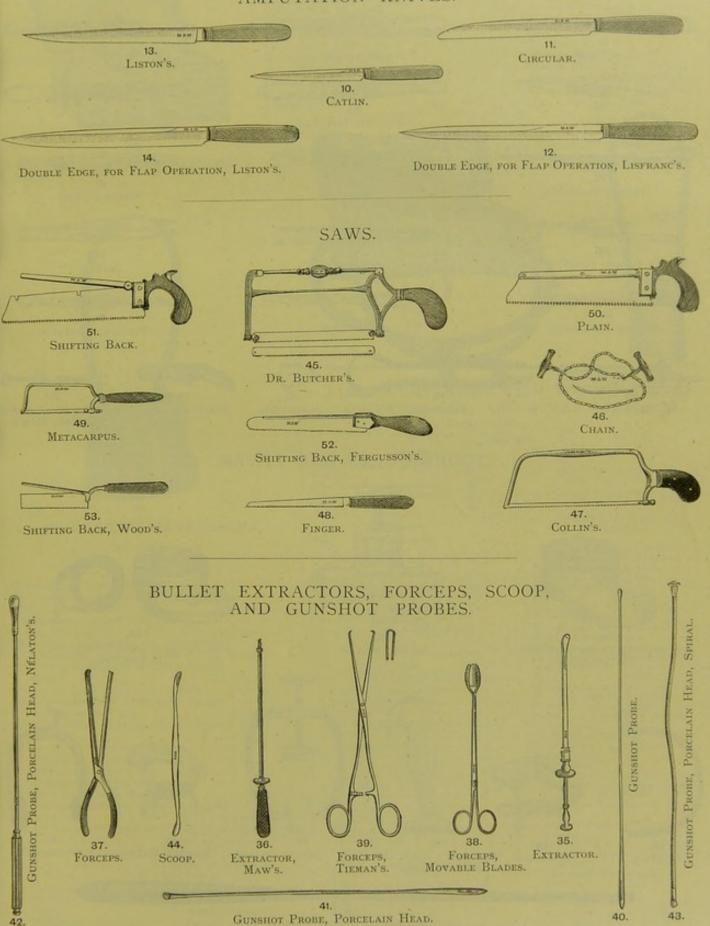

LETS.
SILK.
TENACULUM.
TOOTH KEY.
TOOTH PUNCH.
TOURNIQUETS, PETIT'S SCREW,
SIX.
TREPHINE.
TREPHINE.
TREPHINE BRUSH.
TROCAR, BLADDER.
TROCAR, HYDROCELE.
WIRE.



NAVY REGULATION CASE, FOR ASSISTANT SURGEONS.

### NAVY REGULATION CASE,

FOR ASSISTANT SURGEONS.

#### CONTAINS:

CATHETERS, ELASTIC-GUM, TWO.
CATHETERS, SILVER, ONE EACH NO. 3 AND 8.
CATLIN.
ELEVATOR.
FORCEPS, ARTERY, LISTON'S.
FORCEPS, BONE.
FORCEPS, BULLET.
FORCEPS, DISSECTION.
FORCEPS, TOOTH, FOUR.
KNIVES, AMPUTATION, TWO.
LANCET, GUM.
NEEDLE, ANEURISM.
NEEDLES, SIX.

Probang.
Probe, Gunshot.
Saw, Amputation.
Saw, Metacarpus.
Saw, Skull, Hey's.
Scalpels, six.
Scissors, Probe-pointed.
Silk.
Tenaculum.
Tooth Punch.
Tourniquets, two.
Trephine.
Trephine.
Trephine Brush.
Trocar, Bladder.
Trocar, Hydrocele.

### AMPUTATION KNIVES.



### ARTERY FORCEPS.

34.

WILCOX'S.

TORSION, BRYANT'S.

23.

LISTON'S.

15.

ASSALINI'S.

22. LISTER'S.







24.

Maw's.



Cousins's.







18. DETACHABLE FOR CLEANING.

### TOURNIQUETS AND LEVER.



FOR THE BLOODLESS OPERATION, LANGENBECK'S.



SCREW, PETIT'S.



FOR THE BLOODLESS OPERATION, ESMARCH'S.



LISTER'S.



54 Cousins's.



Esmarch's Band and Foulis's Cord.



SKEY'S.



Maw's "FIELD."



IMPROVED SPRING-ACTION, MAW'S.

61. SIGNORONI'S.

ly to to the to

57. LEVER FOR THE COMPRESSION OF THE COMMON ILIAC, DAVY'S.

# SECTION I. continued—For Contents, see page 2. RAILWAY COMPANION—Contains:



66.

RAILWAY COMPANION.

Bandages, four.
Bottle of Brandy.
Bottle for Water.
Corkscrew.
Dressing Instruments, pocket case.
Mustard Leaves, in tin.
Packet of Dressings.
Packet of Pins