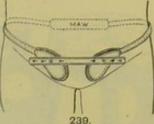

WATER.



FOR THE EAR, HOT WATER.



168. Spine, Hot Water, Chapman's.



161. Circular, Ice, Maw's, THREE SIZES.



163a.

Spiral Form, for the Continuous Application of Cold Water to the Head.



FOR THE TEETH, HOT WATER.



FOR THE HEAD, CHEST, LUMBAR, AND INGUINAL REGIONS, ICE.





164. For the Heart, Ice.



160. FOR THE ABDOMEN, ICE.

#### INDIA-RUBBER URINALS.



192.
Female, For Day Use and Travelling.



194.
FEMALE, FOR DAY AND
NIGHT USE,
MAW'S IMPROVED.



Female, for Bed Use, Maw's Improved.



191. Female, for Carriage Use.



Female, for Bed Use, with Sponge, Maw's No. 8.



#### DOUBLE TRUSSES.



FOR INGUINAL HERNIA, CIRCULAR, ORDINARY.



FOR INGUINAL HERNIA, CIRCULAR, ELASTIC-GUM, "MAW'S WASHABLE."



FOR INGUINAL HERNIA, CIRCULAR, INDIA-RUBBER, FOR WEAR WHEN BATHING.



FOR INGUINAL HERNIA, CIRCULAR, "Maw's."



FOR INGUINAL HERNIA, CIRCULAR, "FRENCH PATTERN," NO UNDERSTRAPS.



FOR INGUINAL HERNIA, CIRCULAR, COLES'S, SPIRAL SPRINGS IN PADS.



FOR INGUINAL HERNIA, Coles's Expired Patent, SPIRAL SPRINGS IN PADS.



FOR INGUINAL HERNIA, MOC-MAIN, LEVER SPRINGS ON PADS.



FOR INGUINAL HERNIA, Moc-Main, Maw's Improved.



FOR INGUINAL HERNIA, SALMON AND ODY'S EXPIRED PATENT.



FOR INGUINAL HERNIA, CIRCULAR SPRING, WITH SALMON AND ODY'S PADS.



FOR INGUINAL HERNIA, CIRCULAR, SLIDING PADS TO ENLARGE.



FOR INGUINAL HERNIA, WITH HORSE-SHOE PADS, Wood's.



FOR FEMORAL HERNIA, CIRCULAR.



FOR FEMORAL HERNIA, COLES'S EXPIRED PATENT.



FOR INGUINAL AND SCROTAL HERNIA, CIRCULAR.



FOR INGUINAL AND FEMORAL HERNIA, CIRCULAR.



FOR FEMORAL AND SCROTAL FOR IN