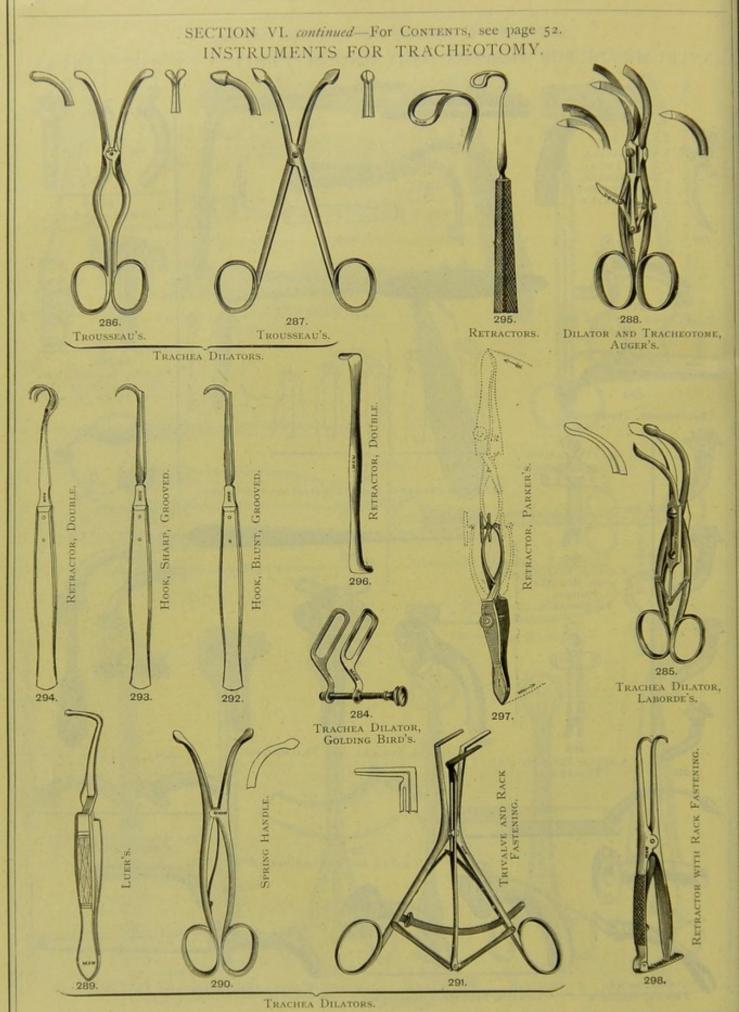

SECTION VI.

INSTRUMENTS FOR THE MOUTH AND THROAT.

## CONTENTS OF SECTION VI.

|                               | PAGE  | PAC                           |    |
|-------------------------------|-------|-------------------------------|----|
| APPARATUS AND TUBES FOR FEED- |       | MOUTH GAGS 5                  | 8  |
| ING THROUGH THE NOSE AND      |       | MOUTH WEDGES 5                | 8  |
| MOUTH                         | 70    | NOSE AND PHARYNX DOUCHE 6     | 0  |
| BRONCHITIS KETTLES            | 67    |                               |    |
| BRUSHES                       | 60-   |                               | -  |
| CAUSTIC HOLDERS               | 60    | PIPETTE 6                     | 0  |
| CROUP KETTLE                  | 67    | PROBANGS 6                    | 0  |
|                               | WOLL  | PROBES 6                      | Ó  |
| DREDGERS                      | 59    | SNARES 6                      | 53 |
| FINGER PROTECTORS             | 54    | SPRAY PRODUCERS FOR THE NOSE  |    |
| FORCEPS FOR EXTRACTING AND    |       | AND THROAT 6                  | 8  |
| REMOVING FOREIGN BODIES       | 63    | STOMACH PUMPS AND SYPHONS FOR |    |
| GUILLOTINES                   | 64    | WASHING OUT THE STOMACH 6     | 69 |
| INHALERS                      | 67    | SYRINGE AND NEEDLE FOR        |    |
| INSTRUMENTS FOR—              |       | INJECTING HYPODERMICALLY 6    | 61 |
| CLEFT PALATE 56               |       | SYRINGE AND LANCET NEEDLES    |    |
|                               |       | FOR SCARIFYING AND INJECTING  |    |
| HARE-LIP                      |       |                               | 61 |
| INTUBATION OF THE LARYNY      | 65    | THROAT SYRINGES               | 60 |
| TRACHEOTOMY , 6               | 5, 66 | TONGUE DEPRESSORS             | 58 |
| INSUFFLATORS                  | 59    | TONSIL FORCEPS                | 6: |
| LAMPS 5.                      | 3, 54 | TONSIL KNIVES                 | 6. |
| LARYNGOSCOPES FOR DIAGNOSIS 5 | 4, 55 | TONSIL LANCET                 | 6  |
| LARYNX FORCEPS                | 62    | TONSIL SCISSORS               | 6. |
| LARYNX LANCETS                | 61    | TONSIL SICKLES                | 6  |
| LARYNX MIRRORS                | 54    | UVULA SCISSORS 61,            | 6. |