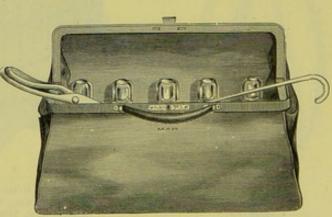

## SURGEONS' INSTRUMENTS, ETC.

SECTION I.

INSTRUMENT CABINET FOR HOSPITALS, MAW'S. CONTAINS

FOR HOSPITALS, MAWS.
CONTAINS:
APPARATUS FOR DILATING THE
UTERUS, BARNES'S.
BANDAGE, ESMARCH'S.
BISTOURIES, CURVED, TWO.
BISTOURIES, STRAIGHT, TWO.
BOUGIES À BOULE, TWELVE.
BOUGIES, CYLINDRICAL, TWELVE.
BOUGIES, CYLINDRICAL, TWELVE.
BOUGIES, WHALEBONE, SIX.
CANULAS, TRACHEOTOMY, THREE.
CATHETER, BLADDER (WITH
SVRINGE).
CATHETER, FOR APPLYING
CAUSTIC.
CATHETER, FOR CLOTS.
CATHETER, FOR CLOTS.
CATHETER, RETENTION.
CATHETERS, BI-COUDÉE, SIX.
CATHETERS, INDIA-RUBBER, SIX.
CATLIN.
CLAMPAND FORCEPS. OVARIOTOMY.

CATLIN.
CLAMP AND FORCEPS, OVARIOTOMY.
CLAMP, RECTUM, CURLING'S.
CLAMP, RECTUM, SMITH'S.
CROTCHET AND BLUNT HOOK.
DEPRESSOR, TONGUE.
DILATOR, URETHRA.
DIRECTOR, HERNIA.
ELEVATOR, NECROSIS.
ELEVATOR, TOOTH.
EUSTACHIAN INSUFFLATOR.
EUSTACHIAN TUBE.
EXTRACTOR, BULLET. ATLIN.

EVE INSTRUMENTS-

EXTRACTOR, BULLET.

EVE INSTRUMENTS—
CURETTE AND CYSTOTOME.
DIRECTOR, CANALICULUS.
FORCEPS, CILIA.
FORCEPS, ENTROPIUM.
FORCEPS, IRIS, TWO.
HOOK, DOUBLE.
KNIFE, CANALICULUS, WEBER'S.
KNIFE, CANALICULUS, WEBER'S.
KNIFE, SECONDARY.
KNIFE, STILLING'S.
KNIVES, CATARACT, FOUR.
KNIVES, CATARACT, FOUR.
KNIVES, CATARACT, FOUR.
NIVES, CATARACT, FOUR.
NEEDLES, BOWMAN'S, TWO.
NEEDLES, HULKE'S, TWO.
PROBES, BOWMAN'S.
RETRACTOR, CRITCHETT'S.
RETRACTOR, CRITCHETT'S.
RETRACTOR, WALTON'S.
RETRACTORS, DESMARRES'S, TWO.
SCISSORS, EXCISION.
SCISSORS, STRABISMUS.
SCISSORS, STRABISMUS.
SCISSORS, STRABISMUS.
SCISSORS, ARTERY, CROSS-ACTION.
FORCEPS, ARTERY, LISTON'S.
FORCEPS, BONE.

### INSTRUMENT CABINET FOR HOSPITALS, MAW'S.

FORCERS, "BULL-DOG," TWO. FORCERS, BULLET. FORCEPS, CRANIOTOMY. FORCEPS, CUTTING. FORCEPS, EAR. FORCEPS, GOUGE. FORCEPS, "LION." FORCEPS, "LION."
FORCEPS, LITHOTOMY, FOUR.
FORCEPS, NECROSIS.
FORCEPS, OBSTETRIC.
FORCEPS, THROAT.
FORCEPS, TOOTH, SEVEN PAIRS.
FORCEPS, TOSION. FORCEPS, URETHRA. GORGETS, LITHOTOMY, TWO. GORGETS, LITHOTO GOUGE, NECROSIS. GUILLOTINE. HOOKS, TUMOUR, TWO. IRONS, CAUTERY, FOUR.

KNIFE, HERNIA.
KNIFE, PAGET'S.
KNIFE, SYME'S.
KNIVES, AMPUTATION, SIX.
KNIVES, LITHOTOMY, TWO.
LANCETS, BLEEDING, SIX.
LARVINX BRUSHES, SIX.
LIGATURE CATGUT.
LIGATURE SILK.
LIGATURE THREAD.
LIGATURE WIRE.
LITHOTRITE. LITHOTRITE METROTOME. NEEDLE HOLDER. NEEDLE, ANEURISM.
NEEDLES, NÆVUS, TWO.
NEEDLES, SUTURE, SIX DOZEN.
NEEDLES, TUBULAR, TWO. OTOSCOPE Perforator, Simpson's.

PESSARIES, "WATCH-SPRING," SIX. PLEXIMETER.

#### POST-MORTEM INSTRU-

MENTS BLOWPIPE. CHISEL. ELEVATOR. FORCEPS HAMMER. Hooks. KNIVES, SIX. NEEDLES. SCALPELS, SIX. SCISSORS, BOWEL. SCISSORS, DISSECTION.

SCISSORS, DISSECTION.
TRIPOD.
PROBANG, BRISTLE.
PROBANGS, SPONGE, TWO.
PROBE, GUNSHOT.
PROBE, NÉLATON'S.
PROBES, SIX.
PROBES, SIX.
SAW, AMPUTATION.
SAW, DR. BUTCHER'S.
SAW, SKULL, HEY'S.
SCALPELS, SIX.
SCARIFIER, UTERUS.
SCISSORS, FRENUM.
SCISSORS, GRAPTING.
SCISSORS, SIMS'S. SCISSORS, FRENUM.
SCISSORS, GRAFTING.
SCISSORS, SIM'S.
SCISSORS, UTERUS.
SCOOP, BUILLET.
SCOOP, LITHOTOMY.
SCOOPS, NECROSIS, TWO.
SNARE, POLYPUS.
SOUND, BELLOC'S.
SOUND, UTERUS, BARNES'S.
SOUNDS, LITHOTOMY, FOUR.
SPECULUM, RECTUM.
SPECULUM, RECTUM.
SPECULUM, VAGINA.
SPHYGMOGRAPH.
SPRAY, ETHER.
STAFF, LITHOTOMY, BUCHANAN'S.
STAFF, FOR PERINEAL SECTION,
SYMM'S.
STAFFS, LITHOTOMY, FOUR.
STEMS, UTERUS, SIX.
STOMACH PUMP, FLUTE KEY,
MAW'S.
SVENINGE, EAR, BRASS, 2 OZ.

Maw's.
Syringe, Ear, Brass, 2 oz.
Tenaculum.
Tent Introducer.
Tents, Sponge, Twelve.
Thermometer, Clinical, Magnifying Lens.
Thimble, for Percussion.
Tourniquet.
Tourniquets, Field, Two,
Tourniques, Theres.

Tourniquets, Firld, two,
Trephines, three.
Trocar, Bladder, Cock's.
Trocar, Hydrocele.
Trocars, Ovariotomy, Wells's.
Trocars, Ascites, two.
Tube for Ointment, Barnes's.
Tube, Lithotomy.
Uninometer and Glass.
Vulsellum. VULSELLUM.