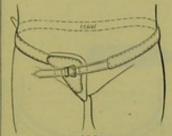

### No. 2 "MATERIALS OR SUNDRIES PANNIER."

In pack transport the Field Companion, Fig. 65, page 9, will be strapped on this Pannier to equalise the weight of the side load with No. 1 Instrument and Medicine Pannier, the weight of each side load being then about 90 lbs.

Basket B. contains:
BANDAGES, TRIANGULAR,
ESMARCH'S....
COTTON WOOL, ANTI-ETNA, JAPANNED, WITH TWO DRINKING CUPS, AND TIN OF RECTIFIED SPIRIT. ı lb. EXT. MEAT, IN FOUR TINS 2 lbs.
GUTTA-PERCHA URINAL.
"KIDNEY-SHAPE" BASINS
FOR WASHING WOUNDS
LANTERN, WITH GLASS AND
CANDLE, COMPLETE. Tin C. contains:
AMERICAN INDIA-RUBBER
PLASTER.... I tin
CARBOLISED CATGUT 6 hanks CREOSOTE IN STOPPERED BOTTLE AND BOXWOOD DRAINAGE TUBE, ASSORTED SIZES
"LION" FORCEPS ... 6 yds. ... 1 pair TENAX Tin D. contains:
Bandages, Calico
Bandages, Fast Edge.
Bandages, Flannel 6 12 