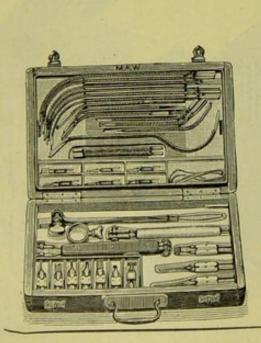

## SURGEONS' INSTRUMENTS, ETC.

SECTION I.

INSTRUMENT CABINET FOR HOSPITALS, MAW'S. CONTAINS

FOR HOSPITALS, MAWS.
CONTAINS:
APPARATUS FOR DILATING THE
UTERUS, BARNES'S.
BANDAGE, ESMARCH'S.
BISTOURIES, CURVED, TWO.
BISTOURIES, STRAIGHT, TWO.
BOUGIES À BOULE, TWELVE.
BOUGIES, CYLINDRICAL, TWELVE.
BOUGIES, CYLINDRICAL, TWELVE.
BOUGIES, WHALEBONE, SIX.
CANULAS, TRACHEOTOMY, THREE.
CATHETER, BLADDER (WITH
SVRINGE).
CATHETER, FOR APPLYING
CAUSTIC.
CATHETER, FOR CLOTS.
CATHETER, FOR CLOTS.
CATHETER, RETENTION.
CATHETERS, BI-COUDÉE, SIX.
CATHETERS, INDIA-RUBBER, SIX.
CATLIN.
CLAMPAND FORCEPS. OVARIOTOMY.

CATLIN.
CLAMP AND FORCEPS, OVARIOTOMY.
CLAMP, RECTUM, CURLING'S.
CLAMP, RECTUM, SMITH'S.
CROTCHET AND BLUNT HOOK.
DEPRESSOR, TONGUE.
DILATOR, URETHRA.
DIRECTOR, HERNIA.
ELEVATOR, NECROSIS.
ELEVATOR, TOOTH.
EUSTACHIAN INSUFFLATOR.
EUSTACHIAN TUBE.
EXTRACTOR, BULLET. ATLIN.

EVE INSTRUMENTS-

EXTRACTOR, BULLET.

EVE INSTRUMENTS—
CURETTE AND CYSTOTOME.
DIRECTOR, CANALICULUS.
FORCEPS, CILIA.
FORCEPS, ENTROPIUM.
FORCEPS, IRIS, TWO.
HOOK, DOUBLE.
KNIFE, CANALICULUS, WEBER'S.
KNIFE, CANALICULUS, WEBER'S.
KNIFE, SECONDARY.
KNIFE, STILLING'S.
KNIVES, CATARACT, FOUR.
KNIVES, CATARACT, FOUR.
KNIVES, CATARACT, FOUR.
NIVES, CATARACT, FOUR.
NEEDLES, BOWMAN'S, TWO.
NEEDLES, HULKE'S, TWO.
PROBES, BOWMAN'S.
RETRACTOR, CRITCHETT'S.
RETRACTOR, CRITCHETT'S.
RETRACTOR, WALTON'S.
RETRACTORS, DESMARRES'S, TWO.
SCISSORS, EXCISION.
SCISSORS, STRABISMUS.
SCISSORS, STRABISMUS.
SCISSORS, STRABISMUS.
SCISSORS, ARTERY, CROSS-ACTION.
FORCEPS, ARTERY, LISTON'S.
FORCEPS, BONE.

### INSTRUMENT CABINET FOR HOSPITALS, MAW'S.

FORCERS, "BULL-DOG," TWO. FORCERS, BULLET. FORCEPS, CRANIOTOMY. FORCEPS, CUTTING. FORCEPS, EAR. FORCEPS, GOUGE. FORCEPS, "LION." FORCEPS, "LION."
FORCEPS, LITHOTOMY, FOUR.
FORCEPS, NECROSIS.
FORCEPS, OBSTETRIC.
FORCEPS, THROAT.
FORCEPS, TOOTH, SEVEN PAIRS.
FORCEPS, TOSION. FORCEPS, URETHRA. GORGETS, LITHOTOMY, TWO. GORGETS, LITHOTO GOUGE, NECROSIS. GUILLOTINE. HOOKS, TUMOUR, TWO. IRONS, CAUTERY, FOUR.

KNIFE, HERNIA.
KNIFE, PAGET'S.
KNIFE, SYME'S.
KNIVES, AMPUTATION, SIX.
KNIVES, LITHOTOMY, TWO.
LANCETS, BLEEDING, SIX.
LARVINX BRUSHES, SIX.
LIGATURE CATGUT.
LIGATURE SILK.
LIGATURE THREAD.
LIGATURE WIRE.
LITHOTRITE. LITHOTRITE METROTOME. NEEDLE HOLDER. NEEDLE, ANEURISM.
NEEDLES, NÆVUS, TWO.
NEEDLES, SUTURE, SIX DOZEN.
NEEDLES, TUBULAR, TWO. OTOSCOPE Perforator, Simpson's.

PESSARIES, "WATCH-SPRING," SIX. PLEXIMETER.

#### POST-MORTEM INSTRU-

MENTS BLOWPIPE. CHISEL. ELEVATOR. FORCEPS HAMMER. Hooks. KNIVES, SIX. NEEDLES. SCALPELS, SIX. SCISSORS, BOWEL. SCISSORS, DISSECTION.

SCISSORS, DISSECTION.
TRIPOD.
PROBANG, BRISTLE.
PROBANGS, SPONGE, TWO.
PROBE, GUNSHOT.
PROBE, NÉLATON'S.
PROBES, SIX.
PROBES, SIX.
SAW, AMPUTATION.
SAW, DR. BUTCHER'S.
SAW, SKULL, HEY'S.
SCALPELS, SIX.
SCARIFIER, UTERUS.
SCISSORS, FRENUM.
SCISSORS, GRAPTING.
SCISSORS, SIMS'S. SCISSORS, FRENUM.
SCISSORS, GRAFTING.
SCISSORS, SIM'S.
SCISSORS, UTERUS.
SCOOP, BUILLET.
SCOOP, LITHOTOMY.
SCOOPS, NECROSIS, TWO.
SNARE, POLYPUS.
SOUND, BELLOC'S.
SOUND, UTERUS, BARNES'S.
SOUNDS, LITHOTOMY, FOUR.
SPECULUM, RECTUM.
SPECULUM, RECTUM.
SPECULUM, VAGINA.
SPHYGMOGRAPH.
SPRAY, ETHER.
STAFF, LITHOTOMY, BUCHANAN'S.
STAFF, FOR PERINEAL SECTION,
SYMM'S.
STAFFS, LITHOTOMY, FOUR.
STEMS, UTERUS, SIX.
STOMACH PUMP, FLUTE KEY,
MAW'S.
SVENINGE, EAR, BRASS, 2 OZ.

Maw's.
Syringe, Ear, Brass, 2 oz.
Tenaculum.
Tent Introducer.
Tents, Sponge, Twelve.
Thermometer, Clinical, Magnifying Lens.
Thimble, for Percussion.
Tourniquet.
Tourniquets, Field, Two,
Tourniques, Theres.

Tourniquets, Firld, two,
Trephines, three.
Trocar, Bladder, Cock's.
Trocar, Hydrocele.
Trocars, Ovariotomy, Wells's.
Trocars, Ascites, two.
Tube for Ointment, Barnes's.
Tube, Lithotomy.
Uninometer and Glass.
Vulsellum. VULSELLUM.