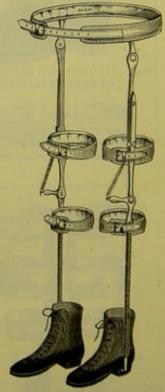

NER'S.



CRADLE, WITH LEG AND THIGH SPLINT (Excision), Howse's.



SLING FOR FOOT, LEATHER.



PORTABLE CRADLE FOR FRACTURES, PAGET'S.



Wire Gauze, with Elbow.



210. LEATHER, WITH ELBOW.



LEATHER, WITHOUT ELBOW.



LEATHER, WITH SLIDE TO ELONGATE.

ARM SLINGS.



Support for Wear after Dislocation of Knee.

SECTION XI. continued—For Contents, see page 128.

Apparatus and Appliances for Deformities—continued.



STEEL SUPPORT WITH RACK, FOR HIP-JOINT DISEASE.



STEEL SUPPORT WITH BOOT, FOR ROTATION OF THE FOOT.



16.
Wood Splint,
Padded, for
Inward or
Outward
Curvature of
Tibia.



STEEL SUPPORT WITH BOOT FOR INFANTILE PARALYSIS.



20.
STEEL SUPPORT, DOUBLE,
WITH BOOT AND THIGH-PIECE,
FOR UNUNITED FRACTURE
OF FEMUR.



Steel Supports and Boots, for Inward Curvature of the Knees.



STEEL SUPPORTS, TO EXTEND TO THE PELVIS, WITH BOOTS FOR EVERSION OF FEET, MAW'S.

FOR TALIPES VARUS, SAVRE'S.



SCARPA'S.

56.

STEEL SUPPORT AND SHOE, SCARPA'S IMPROVED. STEEL SUPPORT AND SHOE,

SECTION XI. continued—For Contents, see page 128.
Apparatus and Appliances for Deformities (continued).



58. Splint, Iron Japanned, for Talipes, Little's.



Splint, Padded, for Tenotomy.



71. Valgus Pad, India-RUBBER.



61. Splint with Padded Strap, For Incipient Talipes.



59.

Splint, Iron Japanned,
Hinged, for Talipes,
Little's.



70. Valgus Plate.



64. Splint, Wire Gauze, for Tenotomy.



72. Varus Plate.





129. For Fractured Nose, Maw's.



75. For Writers' Cramp, Mathieu's.



74. FOR WRITERS' CRAMP, DUCHENNE'S.



FOR WRITERS' CRAMP, MATHIEU'S.



FOR WRITERS' CRAMP, DUCHENN