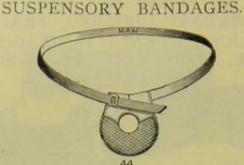

W'S IMPROVED. MACHINES FOR ROLLING BANDAGES.

208.

209.

SINGLE-ACTION.

207.

DOUBLE-ACTION.

SECTION XII. continued—For Contents, see page 156.

BELTS FOR ABDOMEN, BREAST, CHOLERA, FRACTURED RIBS, HUNTING, INFANTS' UMBILICAL HERNIA, LUMBAGO, RHEUMATISM, RIDING, AND SCIATICA; COMPRESSES FOR ABDOMEN AND THROAT.



COMPRESSES FOR THE THROAT.

India-rubber, to Draw on, Pad to Inflate.

COMPRESS FOR THE ABDOMEN.

#### SECTION XII. continued-For Contents, see page 156.



JEAN BAND, WITH UNDERSTRAPS, AND SILK NET BAG.



JEAN BAND, TAPE UNDERSTRAPS, COTTON BAG.



SILK ELASTIC BAND AND UNDERSTRAPS.



40. FOR HUNTING AND RIDING, MAW'S No. 16.



"Oxonian," Jean Band, Elastic Insertions, Tapes to Contract the Bag, Maw's No. 12.



SILK ELASTIC BAND AND UNDERSTRAPS, WITH FINE INDIAN SILK BAG.



JEAN BAND, COTTON BAG. No. 14.



JEAN BAND, SUPER WOVEN SILK AND INDIA-RUBBER BAG.



JEAN BAND AND UNDERSTRAPS, No. 2 AND 3.



JEAN BAND, WOVEN INDIA-RUBBER BAG, SILK OR COTTON.



JEAN BAND, ELASTIC IN FRONT, TAPES TO CONTRACT THE BAG, SILK OR COTTON, MAW'S NO. 22.



JEAN BAND, WITH TAPES TO CONTRACT THE BAG, No. 10 AND 11.



SILK BAND, SUPER WOVEN SILK AND INDIA-RUBBER BAG.



38. FOR HYDROCELE, MAW'S.



LINEN BAND AND UNDERSTRAPS, WITH ELASTIC INSERTIONS, COTTON BAG.



39.
FOR HYDROCELE OR VARICOCELE.



WEB BAND, TAPES TO CONTRACT THE BAG.

SECTION XII. continued-For Contents, see page 156.

CORSETS, DUMB BELLS, AND EXPANDERS FOR THE CHEST AND SPINE.



INDIA-RUBBER, SILK-COVERED.

DUMB BELL, IRON, LEATHER-COVERED.

## SECTION XII. continued—For Contents, see page 156. ELASTIC