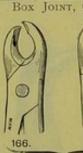

SECOND UPPER MOLAR, RIGHT AND LEFT.

LOWER MOLAR STUMP.

167. UPPER MOLAR STUMP, RIGHT AND LEFT.

BOX JOINT, CLENDON'S.

LOWER STUMP.

CIRCULAR JOINT.

0

UPPER STUMP.