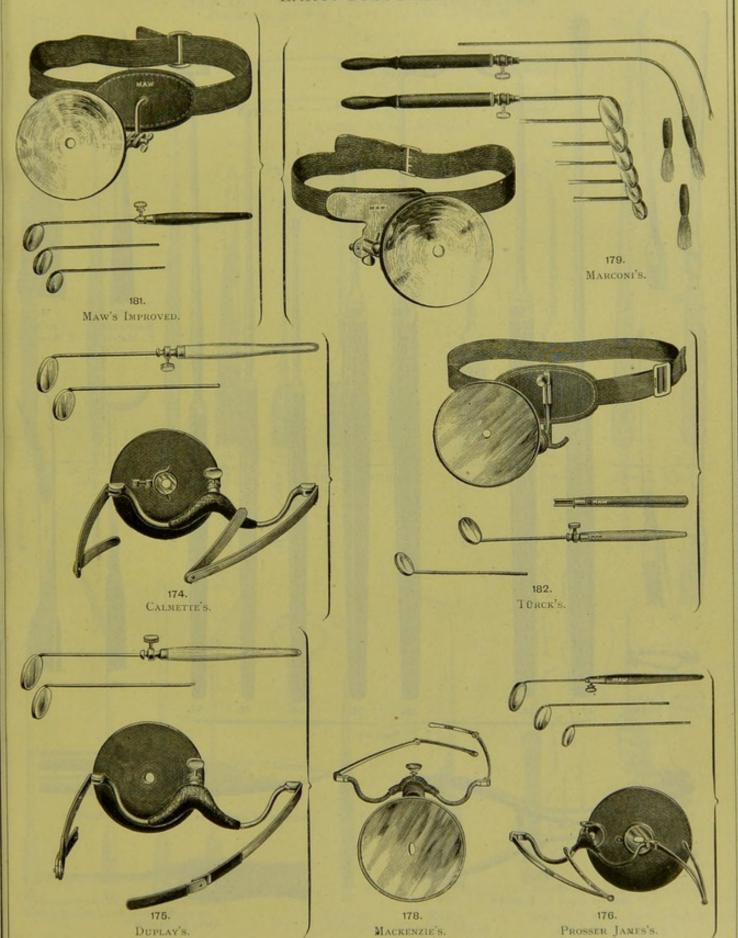

#### SECTION V.

CATHETERS FOR THE EUSTACHIAN TUBE, EAR MIRRORS, DIAGNOSIS TUBE, EAR SPECULUMS, LAMPS, OTOSCOPES, AND SOUND FORKS.

OTOSCOPE, WEBER'S.

17. EAR MIRROR AND FRONTAL BAND.

CATHETER FOR THE EUSTACHIAN TUBE, ELASTIC-GUM, MAW'S.

150. 152. BLAKE'S. PLAIN. BROWNE'S. Sound Forks.

LAMP, WITH CONDENSING LENS.

CATHETER FOR THE EUSTACHIAN TUBE, KRAMER'S.

LAMP, PORTABLE, WITH LENS.

SECTION V. continued—For Contents, see page 44.

FORCEPS, HOOKS, AND SCOOPS FOR THE APPLICATION OF DRESSINGS AND THE EXTRACTION OF POLYPUS AND FOREIGN BODIES.

# SECTION V. continued—For Contents, see page 44. AIR BAGS, GLASS ROD, HOOKS, KNIVES, SCREWS, AND SCOOPS.

SECTION V. continued—For Contents, see page 44.

ARTIFICIAL NOSE, DOUCHE, EAR PIERCER, EAR PROBE, HEARING APPARATUS, IRRIGATOR, INSUFFLATORS, AND RHINOSCOPE