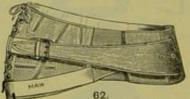

# SECTION I. continued—For Contents, see page 2. RAILWAY COMPANION—Contains:

66.

RAILWAY COMPANION.

Bandages, four.
Bottle of Brandy.
Bottle for Water.
Corkscrew.
Dressing Instruments, pocket case.
Mustard Leaves, in tin.
Packet of Dressings.
Packet of Pins.
Plaster, Adhesive, one tin.
Tourniquet.

Leather Case containing:

Acid. Gall., ½ oz. bottle.

Aperient Pills, ½ oz. bottle.

Cough Pills, ½ oz. bottle.

Glass Measure.

Laudanum, 1 oz.

Minim Measure.

Opium Pills, ½ oz. bottle.

Powdered Ipecacuanha, ½ oz.

Quinine Pills, ½ oz. bottle.

Sal Volatile, 2 oz.

67.