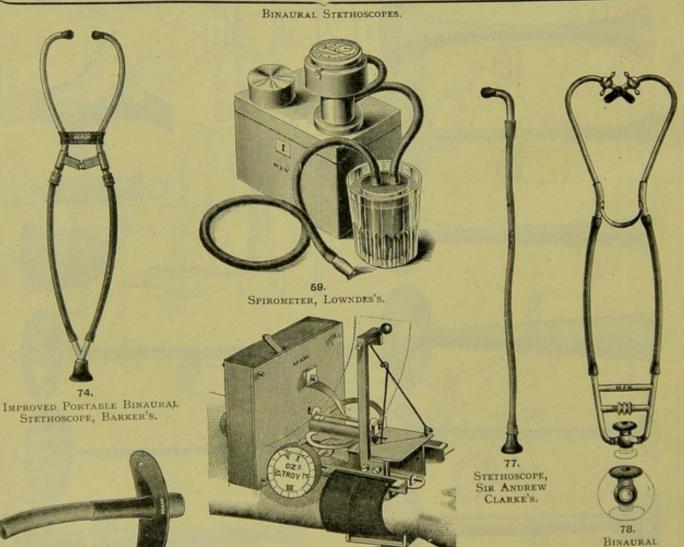

|      | 195  |
| PLEXIMETERS         |       |    |      | 191  | URINOMETE  | ERS, ET | c.   |      |       |      | 193  |
|                     |       |    |      |      |            |         |      |      |       |      |      |

#### SECTION XIV.

BOTANY, DERMATOLOGY, AND ENTOMOLOGY, ETC. FOR



Contains: Five Knives, Two Hooks, Fine Needle, Spring Forceps, Fine-pointed Forceps' Self-holding Forceps, Spring Scissors,: and Magnifying Lens,



23. CONTAINS: FIVE KNIVES, SPRING FORCEPS, AND FINE-POINTED SCISSORS.



SCALPELS, EBONY HANDLES.



CONTAINS: FOUR KNIVES AND SPRING FORCEPS.



KNIFE FOR SECTIONS, VALANTIN'S.





KNIVES, FOR MINUTE DISSECTIONS, IVORY HANDLES.



NEEDLES, IVORY HANDLES.



19.

ROUND SERRATED POINTS.





LENSES, MOUNTED IN HORN, FOR DERMATOLOGY.









58.

SPHYGMOGRAPH, DUDGEON'S.

57.

SHIELD AND TUBE FOR EMPYEMA

STETHOSCOPE,

CORY'S.



SECTION XIV. continued-For Contents, see page 188.



105.-TEST CASE, PROUT'S.
CONTAINS:

THREE ACID BOTTLES, PIPETTE, SPIRIT LAMP, URINOMETER, TRIAL GLASS, TEST PAPER, TEST TUBES AND HOLDER.



104. - Test Case, Pavy's.



TEST CABINET, MAW'S

#### CONTAINS:

BLOW-PIPE.
BOTTLE, CHALK'S.
BOTTLES, SIX 1-OZ.
NARROW-MOUTH
STOPPERED.
FOIL AND WIRE,
PLATINUM.
FORCEPS, BRASS.

LENS, STANHOPE'S.
PAPER, LITMUS AND
TURMERIC.
PIPETTE.
SLIDES AND THIN
GLASS.
SPIRIT LAMP.

STIRRING ROD.
TEST TUBES, SIX.
TEST TUBE HOLDER.
THERMOMETER.
TRIAL GLASS.
URINOMETER.
WATCH GLASSES.





98.—TEST CASE, ALEXANDER'S.
CONTAINS:

ACID BOTTLE, IN
CASE.
HYPODERMIC SYRINGE.
SPIRIT LAMP.
TEST TUBES.

TEST TUBE HOLDER.
THERMOMETE