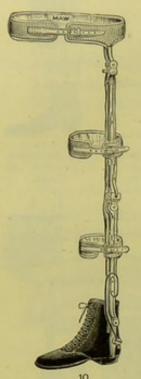

'S LEG AND THIGH SPLINTS, THREE SIZES.



Iron Japanned Frame, Wood Base, for Protecting the Legs from the Pressure of Bedclothes, Luke's.



CRADLE AND SWING, FOR FRACTURES, SALTER'S.



118.
CRADLE AND SWING, FOR FRACTURES,
GREENSLADE'S.



IRON JAPANNED FRAME, FOR
PROTECTING THE LEGS FROM THE
PRESSURE OF BEDCLOTHES,
THREE SIZES.



117a.

CRADLE AND SWING, FOR FRACTURES,
FURNER'S.



CRADLE, WITH LEG AND THIGH SPLINT (Excision), Howse's.



SLING FOR FOOT, LEATHER.



PORTABLE CRADLE FOR FRACTURES, PAGET'S.



Wire Gauze, with Elbow.



210. LEATHER, WITH ELBOW.



LEATHER, WITHOUT ELBOW.



LEATHER, WITH SLIDE TO ELONGATE.

ARM SLINGS.



Support for Wear after Dislocation of Knee.

SECTION XI. continued—For Contents, see page 128.

Apparatus and Appliances for Deformities—continued.



STEEL SUPPORT WITH RACK, FOR HIP-JOINT DISEASE.



STEEL SUPPORT WITH BOOT, FOR ROTATION OF THE FOOT.



16.
Wood Splint,
Padded, for
Inward or
Outward
Curvature of
Tibia.



STEEL SUPPORT WITH BOOT FOR INFANTILE PARALYSIS.



20.
STEEL SUPPORT, DOUBLE,
WITH BOOT AND THIGH-PIECE,
FOR UNUNITED FRACTURE
OF FEMUR.



Steel Supports and Boots, for Inward Curvature of the Knees.



STEEL SUPPORTS, TO EXTEND TO THE PELVIS, WITH BOOTS FOR EVERSION OF FEET, MAW'S.

FOR TALIPES VARUS, SAVRE'S.



SCARPA'S.

56.

STEEL SUPPORT AND SHOE, SCARPA'S IMPROVED. STEEL SUPPORT AND SHOE,

SECTION XI. continued—For Contents, see page 128.
Apparatus and Appliances for Deformities (continued).



58. Splint, Iron Japanned, for Talipes, Little's.



Splint, Padded, for Tenotomy.



71. Valgus Pad, India-RUBBER