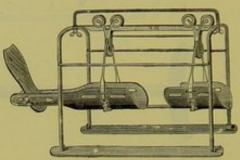

### No. 2 "MATERIALS OR SUNDRIES PANNIER."

In pack transport the Field Companion, Fig. 65, page 9, will be strapped on this Pannier to equalise the weight of the side load with No. 1 Instrument and Medicine Pannier, the weight of each side load being then about 90 lbs.

Basket B. contains:
BANDAGES, TRIANGULAR,
ESMARCH'S....
COTTON WOOL, ANTI-ETNA, JAPANNED, WITH TWO DRINKING CUPS, AND TIN OF RECTIFIED SPIRIT. ı lb. EXT. MEAT, IN FOUR TINS 2 lbs.
GUTTA-PERCHA URINAL.
"KIDNEY-SHAPE" BASINS
FOR WASHING WOUNDS
LANTERN, WITH GLASS AND
CANDLE, COMPLETE. Tin C. contains:
AMERICAN INDIA-RUBBER
PLASTER.... I tin
CARBOLISED CATGUT 6 hanks CREOSOTE IN STOPPERED BOTTLE AND BOXWOOD DRAINAGE TUBE, ASSORTED SIZES
"LION" FORCEPS ... 6 yds. ... 1 pair TENAX Tin D. contains:
Bandages, Calico
Bandages, Fast Edge.
Bandages, Flannel 6 12 