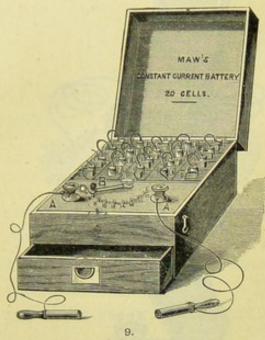

### SECTION II. APPARATUS FOR ANÆSTHESIA AND TRANSFUSION.

172. Transfusion Apparatus, Collin's.

SKINNER'S.

SYMON'S.

THOMAS'S.

Maw's.

BLOXHAM'S.

ETHER INHALER,