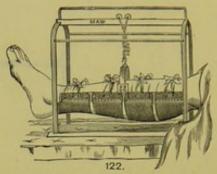

"INSTRUMENT AND MEDICINE PANNIER. (WEIGHT ABOUT GO LES.)
CONTAINS:

Medicines in Body of Pannier ACID. BORIC. ACID. CARBOL., CRYST. ODOFORM IPECAC, PULV. LIQ. EPISPASTICUS LIQ. FERRI PERCHLOR. LIO. PERRI PERSON
FORT. ...
LIQ. PLUMBI SUBACET.
MIST. PRO DIARRHEA
MORPH. ACET. ...
OL. MENTHÆ PIP.
OL. OLIVÆ
OL. RICINI

TERRESINTH. Pills— In each Pill. ( Hydrarg, Subchlor. PULV, OPH, gr. i. PLUMBI ACET., gr. iij. PULV. OPH, gr. i. PULV. CALUMBÆ, gr. i. HYDRARG. SUBCHLOR., PIL. RHEI Co., PIL. COLOC. Co., aa. gr. ij. QUININÆ SULPIL, gr. ij. CAMPHOR., gr. iij. PULV. OPH, gr. ij. PULV. CAPSICI, gr. ½ PULV. OPII, gr. i. PULV. ALOES BARB., 16 oz. SECTION I. continued-For Contents, see page 2. FIELD PANNIERS.

No. 1 "INSTRUMENT AND MEDICINE

PANNIER." SPIRIT. ÆTHERIS ...
SPIRIT, AMMON, AROMAT,
TINCT. ACONITI ...
TINCT. IPECAC. ET OPII
TINCT. OPII ... IDENTIFICATION TALLIES I book PARAFFIN MOBILE ANTI-PILL TILE, GRADUATED AND DRILLED. WATER, DISTILLED ... ZINCI SULPH. ... No. 1 Drawer contains:
Camel Hair Pencils ... 6.
Clinical Thermometer.
Corkscrew, Compound.
Envelopes, Linen Lined 25.
Hypodermic Syringe, with
Bottle of Solution.
Hypodermic Syringe, with
Two Tubes of Discs. TWO TUBES OF DISCS.

INK, SOLIDIFIED ... . 1 pkt. INKSTAND.

KNIVES, PILL AND PALETTE LABELS .... MUSTARD LEAVES . Needles, Acupressure
Needles, Hare-lip
Needles, Packing
Note Book, with Metal-PENCILS, INDELIBLE SPARE LEADS... 1 box PENHOLDERS . SAFETY PINS . SCALES AND WEIGHTS Scissors. Stethoscope. WRITING PAPER ... d quire No. 2 Drawer contains: GALLIPOTS GLASS MEASURE, CONICAL, GLASS MEASURES, MINIM... HORN CUP, GRADUATED.

20 grs. each
MORTAR AND PESTLE.
PACK THREAD
POTASS. BICARB. COM-PRESSED, 10 grs. each...15 doz.
STOFFER LOOSENER.
TEST PAPER 2 books
TEST TUBES 3 No. 3 Drawer contains: Discs for Hypodermic Solu-TION, 1 tube each-ERGOTINE MORPHIA MORPHIA AND ATROPINE QUININE
STRYCHNINE
DISCS FOR OPHTHALMIC USE—ALUM ATROPINE AND MORPHIA CALABAR COPPER SULPHATE OPIUM AND ACET, OF LEAD AMELS FOR INTERNAL USE, sheet each-ANTIM. TART. EMETIN. IPECAC, EXT. IRON AMMON, CIT. JAMES'S POWDER MERCURY CHLORIDE MORPH, MUR. NUX VOM. EXT. OPIUM EXT. OPIUM AND IPECAC. CHLORIDE Podophyllin Quinine Medicated Gelatine Discs AND LAMELS BRASS SYRINGE, WITH ROSE BRASS SYRINGE, WITH KOSE
JET AND WATERPROOF BAG.
INDIA-RUBBER ENEMA, WITH
TUBING, STOPCOCK AND
ROSE JET FOR IRRIGATION.
WAX CANDLES
WAX CANDLES
WAX CANDLE AND MATCH
BOX, COMPLETE ...
ZINCI CHLOR. ... I C Lower Compartment. Splints, Duncan's, in tin (Longest pair is in No. 2 Pannier.) BOX SURGEONS' INSTRUMENTS, IN FLAX COVER ... 1 C In Lid of Pannier. GIMLET. Screwdriver.

IPECAC. COMPRESSED,

6 doz.

The basket A is constructed, and the contents arranged, to form two dressing trays, so that, if required, half the articles above specified will fit into each dressing tray.