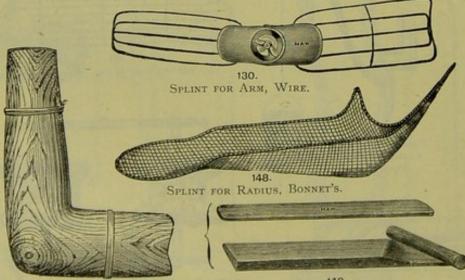

d Pelvic Deformities, Protheroe Smith's. RECLINING COUCH. 32. FOR FOR DOUBLE LATERAL CURVATURE, WITH ROTATION. 41. 22. RECLINING COUCH.

SECTION XI. continued-For Contents, see page 128.

### APPARATUS AND APPLIANCES FOR DISLOCATIONS AND FRACTURES.





## SECTION XI. continued—For Contents, see page 128. APPARATUS, ETC., FOR EXTENSION AND SUSPENSION.







#### SECTION XI. continued-For Contents, see page 128. APPARATUS FOR FRACTURES.



SPLINTS FOR ARM, PERFORATED ZINC.



SPLINTS FOR ARM, WOOD, CLINE'S.



SPLINTS FOR ARM, HAND, AND FINGER, WOOD-LINED, GOOCH'S.



138. SPLINTS FOR ARM, HAND, AND FINGER, WOOD, POTT'S.



136. SPLINTS, RATAN CANE.



Splints, Padded, "Crimean."







152. SPLINT FOR RADIUS, WOOD, WATSON'S.



"KETTLE HOLDER" SPLINTING.



SPLINT FOR ARM, HINGED, ZINC.



131. SPLINT FOR ARM, WOOD.



149. SPLINTS FOR RADIUS, CARR'S.



SPLINT FOR ARM, HINGED, WITH SET SCREW, WOOD AND IRON.



169.



177.





SPLINT FOR LEG AND THIGH, IRON JAPANNED, BUSK'S.





APPLIANCES FOR PARTIAL AMPUTATION OF THE HAND. A Plaster Cast required.





APPLIANCES FOR RIDERS' SPRAIN.

#### DIRECTIONS FOR MEASUREMENT.

Angular Curvature, Fig. 25, 28, 37, page 142;

Fig. 24, page 143.

Posterior Curvature, Fig. 36 and 37, page 142; Fig. 38, page 143.

MOULDED LEATHER JACKET, Fig. 26, page 142.

No. 1. Circumference of Chest in a line with Axilla.

No. 2. Circumference of Waist.

No. 3. Circumference of Pelvis below the Crest of Hium.

No. 1 to 3. Length from Axilla to below Crest of Ilium and Great Trochanter on right side.

No. 1 to 3. Length from Axilla to below Crest