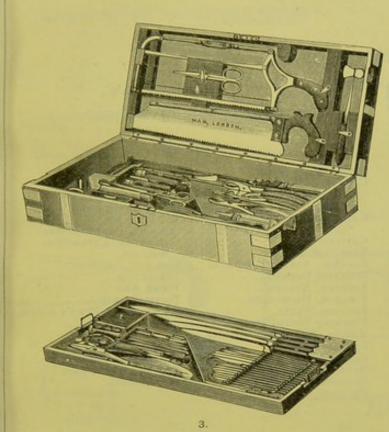

#### ARMY REGULATION CAPITAL CASE.

#### CONTAINS:

ARMY REGULATION CAPITAL CASE.

BISTOURIES, CURVED, TWO. BISTOURIES, STRAIGHT SHARP, TWO. BISTOURY, STRAIGHT PROBE. CANULAS, TRACHEOTOMY, TWO. CATHETER, FEMALE, SILVER. CATHETER, NICKEL-PLATED, No. 8. CATHETERS, ELASTIC, No. 1, 3, 5, AND 7, CATHETERS, SILVER, No. 4 AND 6. DIRECTOR. DIRECTOR, CANALICULUS. DIRECTOR, HERNIA. ELEVATOR, SKULL, EXTRACTOR, BULLET. FORCEPS, ARTERY, "BULL-DOG," FOUR. FORCEPS, ARTERY, FENES-TRATED. Forceps, Artery, Lis-TON'S. FORCEPS, ARTERY, SYME'S. FORCEPS, BONE. FORCEPS, BULLET FORCEPS, DUSSECTION.
FORCEPS, GOUGE.
FORCEPS, "LION."
FORCEPS, NECROSIS.
FORCEPS, TORSION.
FORCEPS, WELLS'S, TWELVE. GLASS BOTTLE FOR OIL. GOUGE.

KNIFE, HERNIA. KNIFE, TENOTOMY. KNIVES, AMPUTATION, FOUR. Needle, Aneurism. Needle, Cataract, and GOUGE. NEEDLE, LISTON'S. NEEDLE, SIMPSON'S. NEEDLES, SUTURE, TWELVE. NEEDLES, SUTURE, TWO, IN HANDLES. PINS, HARE-LIP, TWELVE. PLASTER. PLIERS, FOR WIRE. PROBANG. PROBE, GUNSHOT. PROBES, BOWMAN'S. RASPATORY. SAW. SAW, DR. BUTCHER'S. SAW, SKULL, HEY'S. SCALPEL, TANG. SCALPELS, SIX.
SCISSORS, STRAIGHT.
SILK AND WIRE. Styles, for the Lachry-mal Duct, two. Syringe, Hydrocele. TENACULUM. THREAD AND WAX, TOURNIQUET, FIELD. TOURNIQUET, PETIT'S SCREW. TREPHINES, TWO. TROCAR, ABDOMEN. TROCAR, EXPLORING. TROCAR, HYDROCELE.