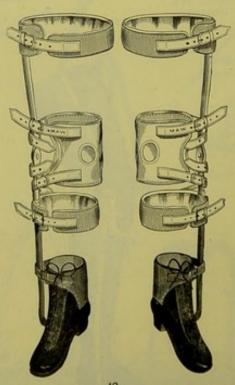

HES,
THREE SIZES.



117a.

CRADLE AND SWING, FOR FRACTURES,
FURNER'S.



CRADLE, WITH LEG AND THIGH SPLINT (Excision), Howse's.



SLING FOR FOOT, LEATHER.



PORTABLE CRADLE FOR FRACTURES, PAGET'S.



Wire Gauze, with Elbow.



210. LEATHER, WITH ELBOW.



LEATHER, WITHOUT ELBOW.



LEATHER, WITH SLIDE TO ELONGATE.

ARM SLINGS.



Support for Wear after Dislocation of Knee.

SECTION XI. continued—For Contents, see page 128.

Apparatus and Appliances for Deformities—continued.



STEEL SUPPORT WITH RACK, FOR HIP-JOINT DISEASE.



STEEL SUPPORT WITH BOOT, FOR ROTATION OF THE FOOT.



16.
Wood Splint,
Padded, for
Inward or
Outward
Curvature of
Tibia.



STEEL SUPPORT WITH BOOT FOR INFANTILE PARALYSIS.



20.
STEEL SUPPORT, DOUBLE,
WITH BOOT AND THIGH-PIECE,
FOR UNUNITED FRACTURE
OF FEMUR.



Steel Supports and Boots, for Inward Curvature of the Knees.



STEEL SUPPORTS, TO EXTEND TO THE PELVIS, WITH BOOTS FOR EVERSION OF FEET, MAW'S.

FOR TALIPES VARUS, SAVRE'S.



SCARPA'S.

56.

STEEL SUPPORT AND SHOE, SCARPA'S IMPROVED. STEEL SUPPORT AND SHOE,

SECTION XI. continued—For Contents, see page 128.
Apparatus and Appliances for Deformities (continued).



58. Splint, Iron Japanned, for Talipes, Little's.



Splint, Padded, for Tenotomy.



71. Valgus Pad, India-RUBBER.



61. Splint with Padded Strap, For Incipient Talipes.



59.

Splint, Iron Japanned,
Hinged, for Talipes,
Little's.



70. Valgus Plate.



64. Splint, Wire Gauze, for Tenotomy.



72. Varus Plate.





129. For Fractured Nose, Maw's.



75. For Writers' Cramp, Mathieu's.



74. FOR WRITERS' CRAMP, DUCHENNE'S.