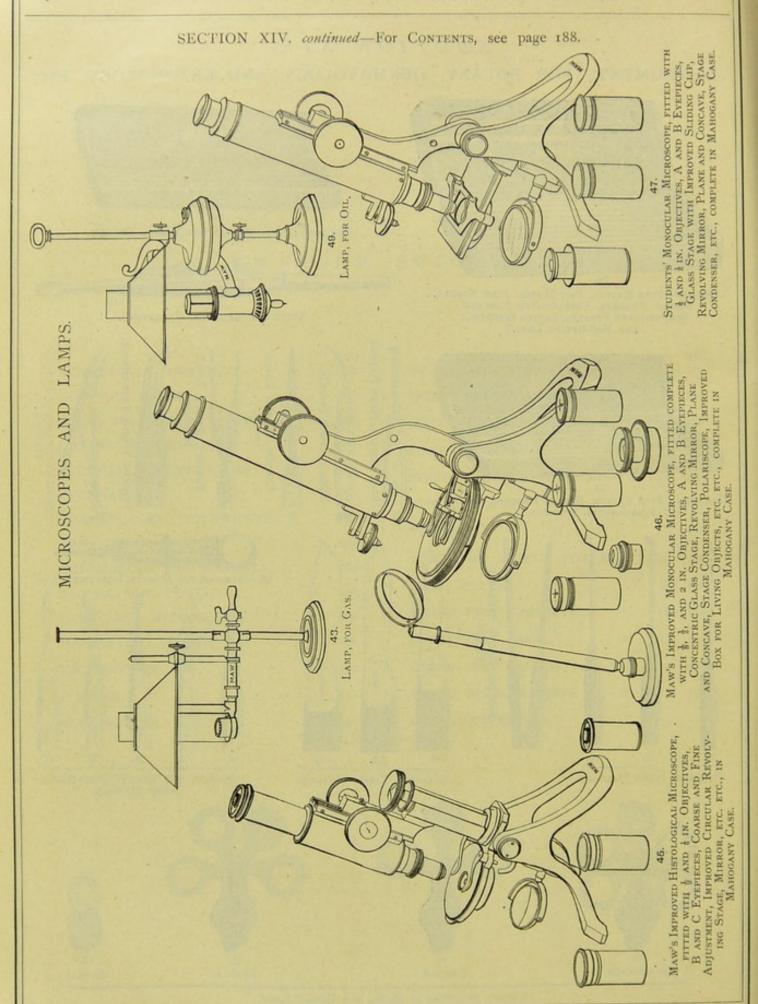

## SURGEONS' INSTRUMENTS, ETC.

SECTION I.

INSTRUMENT CABINET FOR HOSPITALS, MAW'S. CONTAINS

FOR HOSPITALS, MAWS.
CONTAINS:
APPARATUS FOR DILATING THE
UTERUS, BARNES'S.
BANDAGE, ESMARCH'S.
BISTOURIES, CURVED, TWO.
BISTOURIES, STRAIGHT, TWO.
BOUGIES À BOULE, TWELVE.
BOUGIES, CYLINDRICAL, TWELVE.
BOUGIES, CYLINDRICAL, TWELVE.
BOUGIES, WHALEBONE, SIX.
CANULAS, TRACHEOTOMY, THREE.
CATHETER, BLADDER (WITH
SVRINGE).
CATHETER, FOR APPLYING
CAUSTIC.
CATHETER, FOR CLOTS.
CATHETER, FOR CLOTS.
CATHETER, RETENTION.
CATHETERS, BI-COUDÉE, SIX.
CATHETERS, INDIA-RUBBER, SIX.
CATLIN.
CLAMPAND FORCEPS. OVARIOTOMY.

CATLIN.
CLAMP AND FORCEPS, OVARIOTOMY.
CLAMP, RECTUM, CURLING'S.
CLAMP, RECTUM, SMITH'S.
CROTCHET AND BLUNT HOOK.
DEPRESSOR, TONGUE.
DILATOR, URETHRA.
DIRECTOR, HERNIA.
ELEVATOR, NECROSIS.
ELEVATOR, TOOTH.
EUSTACHIAN INSUFFLATOR.
EUSTACHIAN TUBE.
EXTRACTOR, BULLET. ATLIN.

EVE INSTRUMENTS-

EXTRACTOR, BULLET.

EVE INSTRUMENTS—
CURETTE AND CYSTOTOME.
DIRECTOR, CANALICULUS.
FORCEPS, CILIA.
FORCEPS, ENTROPIUM.
FORCEPS, IRIS, TWO.
HOOK, DOUBLE.
KNIFE, CANALICULUS, WEBER'S.
KNIFE, CANALICULUS, WEBER'S.
KNIFE, SECONDARY.
KNIFE, STILLING'S.
KNIVES, CATARACT, FOUR.
KNIVES, CATARACT, FOUR.
KNIVES, CATARACT, FOUR.
NIVES, CATARACT, FOUR.
NEEDLES, BOWMAN'S, TWO.
NEEDLES, HULKE'S, TWO.
PROBES, BOWMAN'S.
RETRACTOR, CRITCHETT'S.
RETRACTOR, CRITCHETT'S.
RETRACTOR, WALTON'S.
RETRACTORS, DESMARRES'S, TWO.
SCISSORS, EXCISION.
SCISSORS, STRABISMUS.
SCISSORS, STRABISMUS.
SCISSORS, STRABISMUS.
SCISSORS, ARTERY, CROSS-ACTION.
FORCEPS, ARTERY, LISTON'S.
FORCEPS, BONE.

### INSTRUMENT CABINET FOR HOSPITALS, MAW'S.

FORCERS, "BULL-DOG," TWO. FORCERS, BULLET. FORCEPS, CRANIOTOMY. FORCEPS, CUTTING. FORCEPS, EAR. FORCEPS, GOUGE. FORCEPS, "LION." FORCEPS, "LION."
FORCEPS, LITHOTOMY, FOUR.
FORCEPS, NECROSIS.
FORCEPS, OBSTETRIC.
FORCEPS, THROAT.
FORCEPS, TOOTH, SEVEN PAIRS.
FORCEPS, TOSION. FORCEPS, URETHRA. GORGETS, LITHOTOMY, TWO. GORGETS, LITHOTO GOUGE, NECROSIS. GUILLOTINE. HOOKS, TUMOUR, TWO. IRONS, CAUTERY, FOUR.

KNIFE, HERNIA.
KNIFE, PAGET'S.
KNIFE, SYME'S.
KNIVES, AMPUTATION, SIX.
KNIVES, LITHOTOMY, TWO.
LANCETS, BLEEDING, SIX.
LARVINX BRUSHES, SIX.
LIGATURE CATGUT.
LIGATURE SILK.
LIGATURE THREAD.
LIGATURE WIRE.
LITHOTRITE. LITHOTRITE METROTOME. NEEDLE HOLDER. NEEDLE, ANEURISM.
NEEDLES, NÆVUS, TWO.
NEEDLES, SUTURE, SIX DOZEN.
NEEDLES, TUBULAR, TWO. OTOSCOPE Perforator, Simpson's.

PESSARIES, "WATCH-SPRING," SIX. PLEXIMETER.

#### POST-MORTEM INSTRU-

MENTS BLOWPIPE. CHISEL. ELEVATOR. FORCEPS HAMMER. Hooks. KNIVES, SIX. NEEDLES. SCALPELS, SIX. SCISSORS, BOWEL. SCISSORS, DISSECTION.

SCISSORS, DISSECTION.
TRIPOD.
PROBANG, BRISTLE.
PROBANGS, SPONGE, TWO.
PROBE, GUNSHOT.
PROBE, NÉLATON'S.
PROBES, SIX.
PROBES, SIX.
SAW, AMPUTATION.
SAW, DR. BUTCHER'S.
SAW, SKULL, HEY'S.
SCALPELS, SIX.
SCARIFIER, UTERUS.
SCISSORS, FRENUM.
SCISSORS, GRAPTING.
SCISSORS, SIMS'S. SCISSORS, FRENUM.
SCISSORS, GRAFTING.
SCISSORS, SIM'S.
SCISSORS, UTERUS.
SCOOP, BUILLET.
SCOOP, LITHOTOMY.
SCOOPS, NECROSIS, TWO.
SNARE, POLYPUS.
SOUND, BELLOC'S.
SOUND, UTERUS, BARNES'S.
SOUNDS, LITHOTOMY, FOUR.
SPECULUM, RECTUM.
SPECULUM, RECTUM.
SPECULUM, VAGINA.
SPHYGMOGRAPH.
SPRAY, ETHER.
STAFF, LITHOTOMY, BUCHANAN'S.
STAFF, FOR PERINEAL SECTION,
SYMM'S.
STAFFS, LITHOTOMY, FOUR.
STEMS, UTERUS, SIX.
STOMACH PUMP, FLUTE KEY,
MAW'S.
SVENINGE, EAR, BRASS, 2 OZ.

Maw's.
Syringe, Ear, Brass, 2 oz.
Tenaculum.
Tent Introducer.
Tents, Sponge, Twelve.
Thermometer, Clinical, Magnifying Lens.
Thimble, for Percussion.
Tourniquet.
Tourniquets, Field, Two,
Tourniques, Theres.

Tourniquets, Firld, two,
Trephines, three.
Trocar, Bladder, Cock's.
Trocar, Hydrocele.
Trocars, Ovariotomy, Wells's.
Trocars, Ascites, two.
Tube for Ointment, Barnes's.
Tube, Lithotomy.
Uninometer and Glass.
Vulsellum. VULSELLUM.