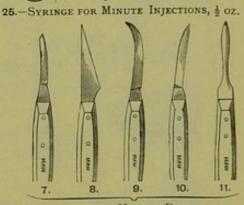

| 190  | URINE TEST | r STAN  | IDS  |      |       |      | 195  |
| PLESSER             |       |    |      | 191  | URINE TRIA | AL GLA  | SSES |      |       |      | 195  |
| PLEXIMETERS         |       |    |      | 191  | URINOMETE  | ERS, ET | c.   |      |       |      | 193  |
|                     |       |    |      |      |            |         |      |      |       |      |      |

#### SECTION XIV.

BOTANY, DERMATOLOGY, AND ENTOMOLOGY, ETC. FOR



Contains: Five Knives, Two Hooks, Fine Needle, Spring Forceps, Fine-pointed Forceps' Self-holding Forceps, Spring Scissors,: and Magnifying Lens,



23. CONTAINS: FIVE KNIVES, SPRING FORCEPS, AND FINE-POINTED SCISSORS.



SCALPELS, EBONY HANDLES.



CONTAINS: FOUR KNIVES AND SPRING FORCEPS.



KNIFE FOR SECTIONS, VALANTIN'S.





KNIVES, FOR MINUTE DISSECTIONS, IVORY HANDLES.



NEEDLES, IVORY HANDLES.



19.

ROUND SERRATED POINTS.





LENSES, MOUNTED IN HORN, FOR DERMATOLOGY.









58.

SPHYGMOGRAPH, DUDGEON'S.

57.

SHIELD AND TUBE FOR EMPYEMA

STETHOSCOPE,

CORY'S.



SECTION XIV. continued-For Contents, see page 188.



105.-TEST CASE, PROUT'S.
CONTAINS:

THREE ACID BOTTLES, PIPETTE, SPIRIT LAMP, URINOMETER, TRIAL GLASS, TEST PAPER, TEST TUBES AND HOLDER.



104. - Test Case, Pavy's.



TEST CABINET, MAW'S

#### CONTAINS:

BLOW-PIPE.
BOTTLE, CHALK'S.
BOTTLES, SIX 1-OZ.
NARROW-MOUTH
STOPPERED.
FOIL AND WIRE,
PLATINUM.
FORCEPS, BRASS.

LENS, STANHOPE'S.
PAPER, LITMUS AND
TURMERIC.
PIPETTE.
SLIDES AND THIN
GLASS.
SPIRIT LAMP.

STIRRING ROD.
TEST TUBES, SIX.
TEST TUBE HOLDER.
THERMOMETER.
TRIAL GLASS.
URINOM