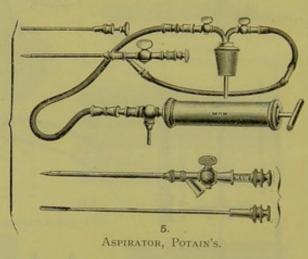

# SECTION III. continued—For Contents, see page 22. ASPIRATORS AND SYPHON TROCARS.

ASPIRATOR, FOR HOSPITALS, DIEULAFOY'S.

Aspirator, Dieulafoy's.

Aspirator, adaptable to any ordinary size Bottle, Maw's.

197.
Syphon Trocar, Thompson's.

Aspirator, with Glass Chamber and Canulas.

193. Syphon Trocar, Fränkel's.