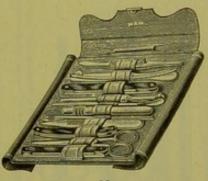

### POCKET DRESSING CASES AND CHATELAINE.

CONTAINS:

BISTOURIES, TWO. CAUSTIC CASE, SILVER. DIRECTOR. FORCEPS, ARTERY. FORCEPS, DRESSING, TWO. KNIFE, SYME'S, AND GUM LANCET.

NEEDLES AND SILK. PROBES, TWO. BISTOURY. Scissors. SPATULA.

CONTAINS:

Forceps, Artery. Forceps, Dress-ING. KNIFE, PAGET'S.

PROBE. Scissors. SILK AND NEEDLES.

CONTAINS

BISTOURY, STRAIGHT. CATHETER, FEMALE. CAUSTIC CASE AND TROCAR. DIRECTOR. EYE NEEDLE AND SCOOP. FORCEPS, DRESSING.

KNIFE, PAGET'S, AND SCALPEL. LANCET, BLEEDING. LANCET, VAC-CINE. NEEDLES AND SILK. PROBES, TWO. Scissors.

32 MINIATURE CASE, MAW'S.

CONTAINS:

BISTOURIES, TWO. CAUSTIC CASE, SILVER. DIRECTOR. FORCEPS, ARTERY. FORCEPS, DRESSING. KNIFE, SYME'S, AND GUM LANCET.

NEEDLES, SUTURE, AND SILK. PROBE. SCALPEL AND STRAIGHT BISTOURY. Scissors.

38.

CHATELAINE. CONTAINS:

Forceps, Dressing. Forceps, Spring. PROBE. Scissors. Scissors, Curved. SPATULA. THERMOMETER, CLINICAL.