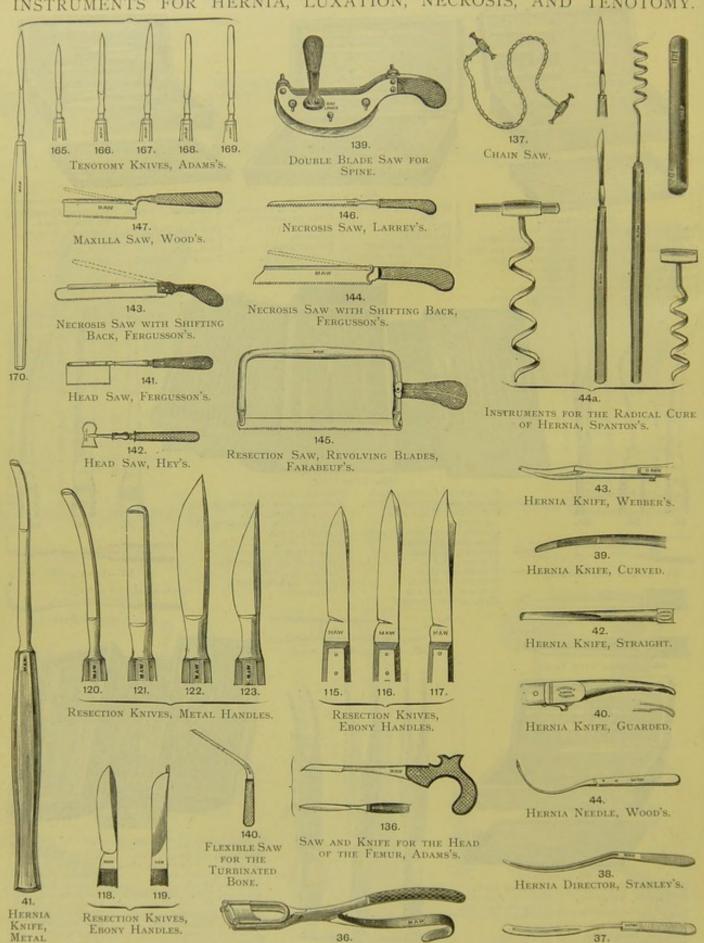

KNIFE, HERNIA. KNIFE, TENOTOMY. KNIVES, AMPUTATION, FOUR. Needle, Aneurism. Needle, Cataract, and GOUGE. NEEDLE, LISTON'S. NEEDLE, SIMPSON'S. NEEDLES, SUTURE, TWELVE. NEEDLES, SUTURE, TWO, IN HANDLES. PINS, HARE-LIP, TWELVE. PLASTER. PLIERS, FOR WIRE. PROBANG. PROBE, GUNSHOT. PROBES, BOWMAN'S. RASPATORY. SAW. SAW, DR. BUTCHER'S. SAW, SKULL, HEY'S. SCALPEL, TANG. SCALPELS, SIX.
SCISSORS, STRAIGHT.
SILK AND WIRE. Styles, for the Lachry-mal Duct, two. Syringe, Hydrocele. TENACULUM. THREAD AND WAX, TOURNIQUET, FIELD. TOURNIQUET, PETIT'S SCREW. TREPHINES, TWO. TROCAR, ABDOMEN. TROCAR, EXPLORING. TROCAR, HYDROCELE.

KNIFE, HERNIA. LIGATURE SILK. NEEDLE, ANEURISM. NEEDLE, NÆVUS. NEEDLES, SUTURE. SAW. SCALPELS, FOUR. Scissors, Two. Tenaculum.

HANDLE.

SECTION II. continued-For Contents, see page 12.

FORCEPS FOR LUXATION.

HERNIA DIRECTOR, KEY'S.