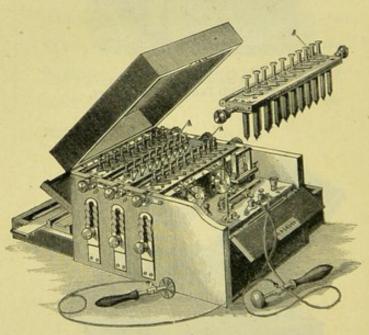

### SECTION II. APPARATUS FOR ANÆSTHESIA AND TRANSFUSION.

172. Transfusion Apparatus, Collin's.

SKINNER'S.

SYMON'S.

THOMAS'S.

Maw's.

BLOXHAM'S.

ETHER INHALER,