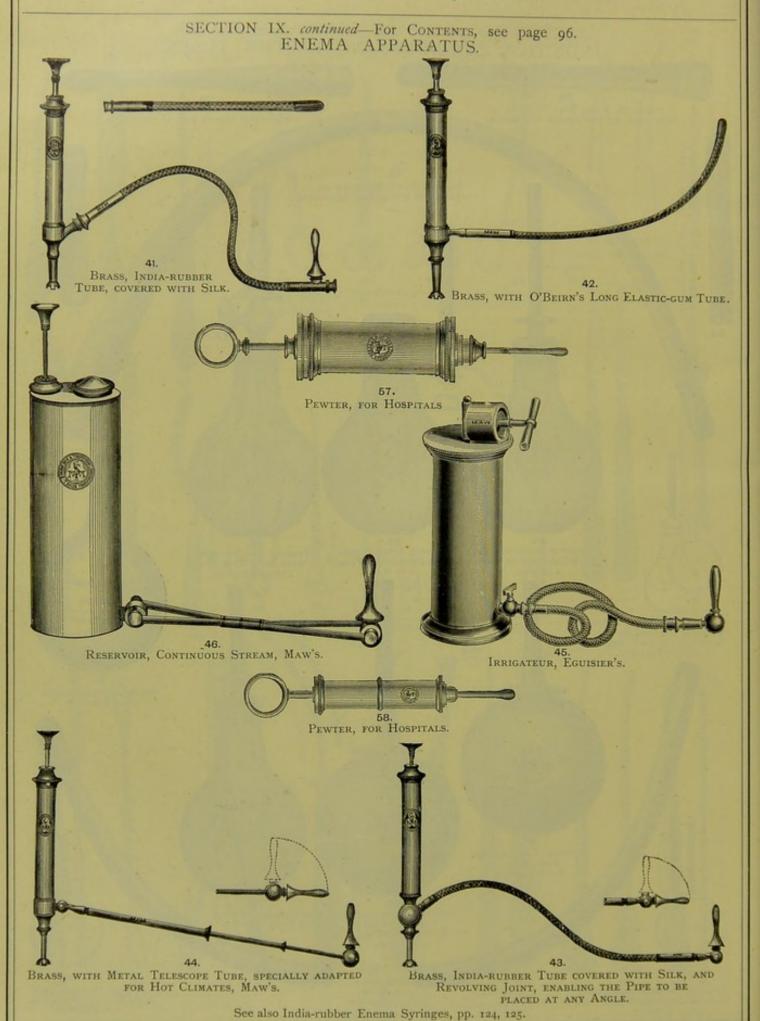

|      |      |     | 100         |
| RECTUM COOLER   |       |      | ***  | *** | 98          |
| RECTUM TUBES    | ***   |      |      | 98, | 101         |
| SCISSORS        |       |      |      |     | 100         |
| SCOOPS          |       |      |      |     | 98          |
| SINUS SYRINGE   |       |      |      |     | 100         |
| SPECULUMS       | 1100  |      |      |     | 97          |
| SUPPOSITORY     | ***   |      |      |     | 98          |
| SUPPOSITORY TUE | BE    |      |      | *** | 98          |
|                 |       |      |      |     |             |



SECTION IX. continued—For Contents, see page 96.
BOUGIES, COOLER, PLUGS, SCOOPS, SUPPOSITORIES, AND TUBES.







SECTION IX. continued—For Contents, see page 96.
INJECTION SYRINGES AND RECTUM TUBES.





SECTION X.

INSTRUMENTS FOR THE UTERUS AND FOR OBSTETRIC OPERATIONS.

# CONTENTS OF SECTION X.

| BED BATH 126                      | INSUFFLATOR, CLAY'S 110                                  |
|-----------------------------------|----------------------------------------------------------|
| BIDET 126                         | KNIVES FOR SCARIFYING THE                                |
| CATHETER FOR APPLYING CAUSTIC 110 | UTERUS 109                                               |
| CATHETER, DOUBLE-CHANNEL 110      | MEDICATED PESSARIES 110                                  |
| CAUSTIC HOLDERS 110               | METROTOMES FOR INCISING THE                              |
| CAUSTIC TUBE 110                  | OS AND CERVIX UTERI 10                                   |
| CAUMDDIT TROMS