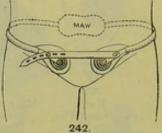

136.

137.

Upper Molar, Right and Left. Everard's.

SECTION VII. continued-For Contents, see page 72. TOOTH FORCEPS FOR EXTRACTION.

UPPER INCISOR AND BICUSPID.

MOLAR.

UPPER MOLAR, RIGHT AND LEFT.

UPPER AND LOWER STUMP.