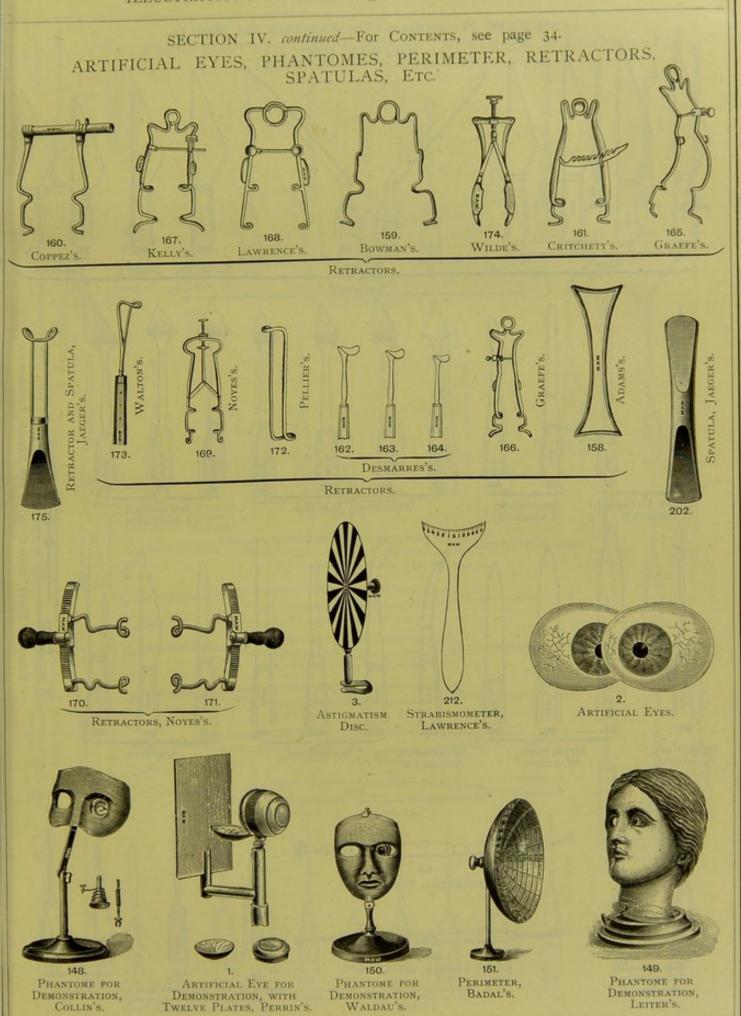

## CONTENTS OF SECTION IV.

| ARTIFICIAL EYES     |       |      |     | PAGE<br>39 | NEEDLE HOLDERS             | PAGE<br>36 |
|---------------------|-------|------|-----|------------|----------------------------|------------|
|                     |       |      |     |            | OPHTHALMOSCOPES            |            |
| ASTIGMATISM DISC    |       | ***  |     | 39         |                            | -          |
| BROAD NEEDLES       |       |      |     | 41         | PADDED CUSHION             | 38         |
| CATARACT KNIVES     |       |      |     | 40         | PERIMETER                  | 39         |
| CATARACT NEEDLES    |       |      | *** | 41         | PHANTOMES                  |            |
| CILIA FORCEPS       |       |      |     | 36         | PROBES 30                  |            |
| CURETTES            | 144   |      |     | 41         | RETRACTORS                 | 39         |
| CYSTOTOMES          |       |      |     | 41         | SCARIFYING KNIVES          | 40         |
| DIRECTOR            |       |      |     | 36         | SCISSORS 4                 | 1, 42      |
| DOUCHES             |       |      |     | 37         | SETS OF EYE INSTRUMENTS IN |            |
| DROP BOTTLES        |       |      |     | 37         | CASES                      | 35         |
|                     |       |      |     | JEKEL L    | SHADES                     | 37         |
| DROP TUBE           | ***   | ***  | *** | 37         | SOLUTION NEEDLES           | 41         |
| DRUM FOR TESTING II | NSTRU | JMEN | TS  | 36         | SPATULAS                   | 39         |
| ENTROPIUM FORCEPS   |       |      |     | 36         | SPOONS                     |            |
| EXTIRPATING FORCEPS |       |      |     | 36         | SPUD AND SCOOP             |            |
| FIXING FORCEPS      |       |      |     | 36         | STOP NEEDLES               |            |
| HOOKS               |       | ***  |     | 41         | STRABISMOMETERS 3          | 8, 39      |
| IRIDECTOMY KNIVES   |       | ***  |     | 40         | STRABISMUS KNIFE           | 40         |
| IRIS FORCEPS        |       | ***  |     | 36         | STYLES                     | 37         |
| LACHRYMAL DUCT AN   | ID NA | EVUS |     |            | SUCTION CURETTES           |            |
| CAUTERY             | ****  |      |     | 41         | SUTURE NEEDLES 3           | 6, 41      |
| LACHRYMAL DUCT SY   | RINGE | ES   |     | 37         | TATTOOING NEEDLE           | 41         |
| LAMPS               |       | ***  | 1   | 42         | TEST GLASSES               | 38         |
| LENS PRICKER        |       |      | *** | 41         | VECTIS                     | . 42       |

# SECTION IV. SETS OF EYE INSTRUMENTS IN CASES.

CURETTE AND HOOK.
DIRECTOR, CANALICULUS,
CRITCHETT'S.
FORCEPS, CILIA.
FORCEPS, IRIS.
HOOK, TYRRELL'S.

CONTAINS:

KNIVES, CATARACT, THREE.

NEEDLES, CATARACT, FOUR.
PROBES, BOWMAN'S.
RETRACTOR, ADAMS'S.
SCISSORS, TWO.

191. Contains:

CURETTE AND CYSTOTOME.
FORCEPS, TWO.
HOOK, LENS.
HOOK, STRABISMUS.
HOOK, TYRRELL'S.
KNIFE, CATARACT, SICHELL'S.
KNIFE, IRIDECTOMY, CURVED.
KNIFE, PUNCTUM, BOWMAN'S.

Knives, Cataract, Graefe's, two. Needles, Cataract, two. Needles, Stop, two. Needles, Suture. Retractor. Scissors, two.

CONTAINS:

CURETTE AND HOOK.
DIRECTOR, CANALICULUS,
CRITCHETT'S.
FORCEPS, THREE.
FORCEPS, ENTROPIUM, TWO.
KNIVES, CATARACT, THREE.
NEEDLES, CATARACT, SIX.
OPHTHALMOSCOPE.

Probes, Bowman's.
Retractor, Walton's.
Scalpel, Desmarres's.
Scissors, three.
Scoop for Foreign
Bodies.
Styles, three.
Syringe, Walton's.

RETRACTOR, DESMARRES'S
RETRACTOR, SAUNDERS'S.
RETRACTORS, ONE EACH INSIDE
AND OUTSIDE.
SCISSORS, IRIS, TWO.
SCISSORS, MAUNOIR'S.
SCISSORS, STRAIGHT.
SPATULA, SILVER.
SPOON, DOUBLE,
VECTIS, TAYLOR'S.

CURETTE, VULCANITE.
CURETTE AND CYSTOTOME.
FORCEPS, CILIA.
FORCEPS, IRIS.
FORCEPS, STRAIGHT, TWO.
HOOK, IRIS, PLATINUM, DOUBLE.
HOOK, LENS.
HOOK, STRABISMUS, BOWMAN'S.
KNIFE, CANALICULUS, WEBER'S.
KNIFE, CATARACT, DIXON'S.
KNIFE, PUNCTUM, BOWMAN'S.