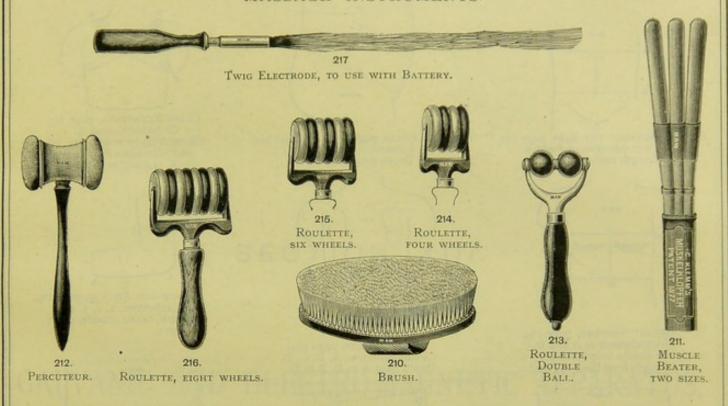

#### DIRECTIONS FOR MEASUREMENT.

Circumference-

ARM AND HAND, A. Fig. 214, page 129.

mference—No. 1. At axilla.
No. 2. Middle of stump.
No. 3. End of stump.
No. 4, 5, 6, 7. Of sound arm.
Length—No. 1 to 3. Stump from axilla.
No. 1 to 4. Sound arm from axilla to elbow.
No. 4 to 7. Sound arm from elbow to wrist.
Tracing on paper of sound hand with fingers extended.
State whether for right or left.

ARTIFICIAL LEG, AMPUTATION ABOVE KNEE, ETC.—A.

PEG LEG, AMPUTATION ABOVE KNEE.—B. ARTIFICIAL LEGS, A. Fig. 241, 242, 243, 244, pages 130, 131. Circumference—No. 1. At crotch. No. 2. At crotch.

No. 2. At crotch.
No. 3. Middle of stump.
No. 4. End of stump.
No. 5. Sound leg at knee.
No. 6. Sound leg at calf.
No. 7. Sound leg at ankle.
No. 10. Sound foot, instep and heel.
No. 11. Sound foot at instep.
No. 12. Sound foot at toes.
Length—No. 2 to 8. Stump from crotch.
No. 8 to 9. End of stump to ground.
Tracing on paper of stump and foot of sound leg.
State whether for right or left. State whether for right or left.

ARM SOCKET, B. Fig. 220, page 129.

No. 1. At axilla.

No. 2. Above elbow. Circumference-No. 3. At elbow.
No. 4, 5, 6. Middle and end of stump.
Length—No. 3 to 7. Sound arm from elbow to wrist.
State whether for right or left. Personal attendance or a plaster cast will be necessary for taking measurement for Fig. 219, page 129.

AMPUTATION BELOW ELBOW

ARM SOCKETS, A. Fig. 217, 219, page 129.

Circumference—No. 1. At axilla. No. 2. Middle of stump.

AMPUTATION ABOVE ELEOW.

No. 3. End of stump.

Length-No. 1 to 3. Stump from axilla. State whether for right or left.

FOR AMPUTATION ABOVE KNEE, LEATHER OR WOOD BUCKET.

Circumference-

ARM AND HAND, B. Fig. 215, 216, page 129.
mference—No. 1. At axilla.
No. 2. Above elbow.
No. 3. At elbow.
No. 4, 5, 6. At middle and end of stump.
Length—No. 3 to 6. Stump from elbow.
No. 3 to 7. Sound arm from elbow to wrist.
Tracing on paper of sound hand with fingers extended.
State whether for right or left.

### SECTION XI. continued—For Contents, see page 128.

Peg Leg, B. Fig. 255, 256, 257, pages 130, 132. nce—No. 1. Thigh at crotch. No. 2. Thigh at crotch. No. 3. Middle of stump. No. 4. End of stump. Circumference-

No. 2 to 5. Stump from crotch. No. 2 to 6. Crotch to ground. State whether for right or left.