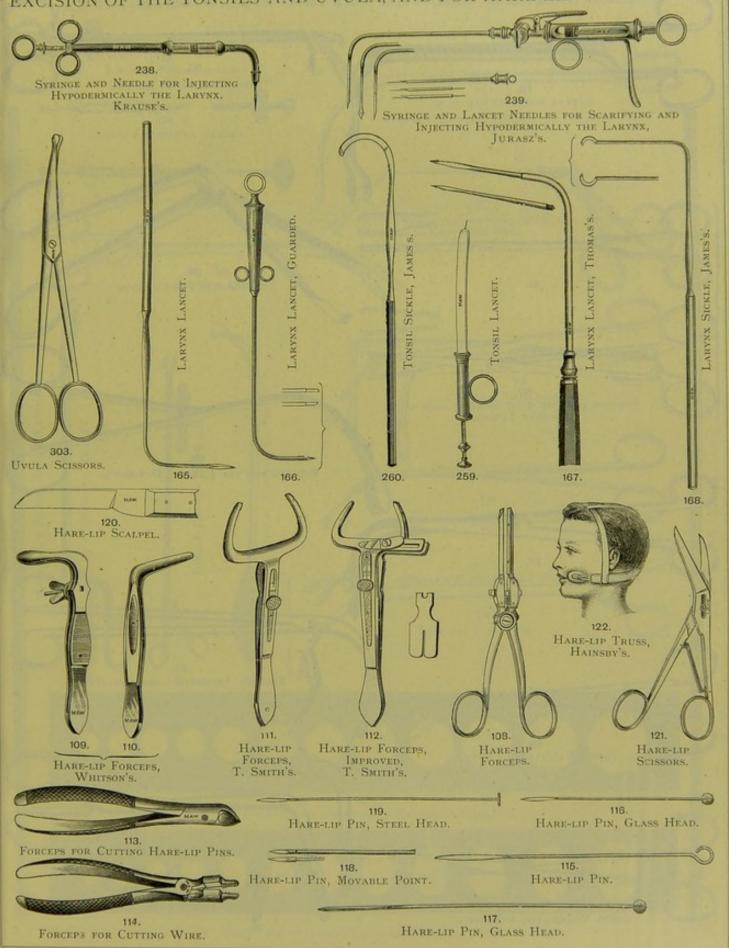

## CONTENTS OF SECTION VI.

|                               | PAGE  | PAC                           |    |
|-------------------------------|-------|-------------------------------|----|
| APPARATUS AND TUBES FOR FEED- |       | MOUTH GAGS 5                  | 8  |
| ING THROUGH THE NOSE AND      |       | MOUTH WEDGES 5                | 8  |
| MOUTH                         | 70    | NOSE AND PHARYNX DOUCHE 6     | 0  |
| BRONCHITIS KETTLES            | 67    |                               |    |
| BRUSHES                       | 60-   |                               | -  |
| CAUSTIC HOLDERS               | 60    | PIPETTE 6                     | 0  |
| CROUP KETTLE                  | 67    | PROBANGS 6                    | 0  |
|                               | WOLL  | PROBES 6                      | Ó  |
| DREDGERS                      | 59    | SNARES 6                      | 53 |
| FINGER PROTECTORS             | 54    | SPRAY PRODUCERS FOR THE NOSE  |    |
| FORCEPS FOR EXTRACTING AND    |       | AND THROAT 6                  | 8  |
| REMOVING FOREIGN BODIES       | 63    | STOMACH PUMPS AND SYPHONS FOR |    |
| GUILLOTINES                   | 64    | WASHING OUT THE STOMACH 6     | 69 |
| INHALERS                      | 67    | SYRINGE AND NEEDLE FOR        |    |
| INSTRUMENTS FOR—              |       | INJECTING HYPODERMICALLY 6    | 61 |
| CLEFT PALATE 56               |       | SYRINGE AND LANCET NEEDLES    |    |
|                               |       | FOR SCARIFYING AND INJECTING  |    |
| HARE-LIP                      |       |                               | 61 |
| INTUBATION OF THE LARYNY      | 65    | THROAT SYRINGES               | 60 |
| TRACHEOTOMY , 6               | 5, 66 | TONGUE DEPRESSORS             | 58 |
| INSUFFLATORS                  | 59    | TONSIL FORCEPS                | 6: |
| LAMPS 5.                      | 3, 54 | TONSIL KNIVES                 | 6. |
| LARYNGOSCOPES FOR DIAGNOSIS 5 | 4, 55 | TONSIL LANCET                 | 6  |
| LARYNX FORCEPS                | 62    | TONSIL SCISSORS               | 6. |
| LARYNX LANCETS                | 61    | TONSIL SICKLES                | 6  |
| LARYNX MIRRORS                | 54    | UVULA SCISSORS 61,            | 6. |

INSTRUMENTS FOR SCARIFYING AND INJECTING THE LARYNX, THE EXCISION OF THE TONSILS AND UVULA, AND FOR HARE-LIP OPERATIONS.

INSTRUMENTS FOR THE EXTRACTION OF FOREIGN BODIES, AND REMOVAL OF OBSTRUCTIONS, ETC., FROM THE ŒSOPHAGUS.