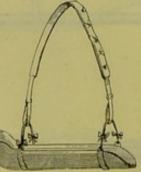

Maw's "FIELD."

IMPROVED SPRING-ACTION, MAW'S.

61. SIGNORONI'S.

ly to to the to

57. LEVER FOR THE COMPRESSION OF THE COMMON ILIAC, DAVY'S.