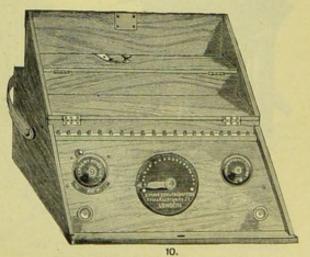

SECTION IV. continued—For Contents, see page 34.

OPHTHALMOSCOPES, STRABISMOMETER, TEST GLASSES, Etc.

OPHTHALMOSCOPE, LORING'S.

TEST GLASSES.

COMPRISING:

FOUR BANDS OF COLOURED GLASSES.
TWENTY-FOUR CYLINDRICAL GLASSES.
DIVIDED SPECTACLE FRAME.
FOUR ACCESSORIES.
MEASURE.
EIGHT PRISMATIC GLASSES.
FIFTY SPHERICAL CONCAVE GLASSES.
FIFTY SPHERICAL CONVEX GLASSES.

OPHTHALMOSCOPE, KNAPP'S.

68.

STILLING'S.

BOWMAN'S.

CANALICULUS.

WEBER'S.

BEER'S.

MAW 97.