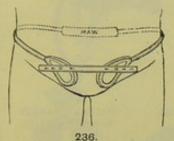

136.

137.

Upper Molar, Right and Left. Everard's.

SECTION VII. continued-For Contents, see page 72. TOOTH FORCEPS FOR EXTRACTION.

UPPER INCISOR AND BICUSPID.

MOLAR.

UPPER MOLAR, RIGHT AND LEFT.

UPPER AND LOWER STUMP.