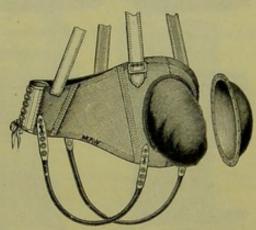

LICAL HERNIA, MOVABLE KIDNEY, PROLAPSE OF THE RECTUM AND UTERUS, AND SPINA BIFIDA.



SPIRAL ELASTIC, FOR PROLAPSE OF THE UTERUS, PALFREY'S.



ELASTIC, LACED, WITH DOUBLE FULCRUM WITH INFLATED PAD FOR UMBILICAL HERNIA, MAW'S.



JEAN, WITH INDIA-RUBBER PAD, FOR PROLAPSE OF THE UTERUS.



Jean, Waterproof Lined, with Pad for Lumbar Colotomy.



ELASTIC, FOR UMBILICAL HERNIA. JEAN, WITH HOLLOW CUP FOR FIVE INCHES WIDE.



ELASTIC, TO DRAW ON, WITH PADS FOR SINGLE OR DOUBLE HERNIA, MAW'S.



ELASTIC, WITH THIGH-PIECE AND PAD, FOR FEMORAL OR INGUINAL HERNIA.



86. ELASTIC, TO LACE, WITH INFLATED PAD FOR MOVABLE KIDNEY.



Jean, Waterproof, WITH PAD FOR LUMBAR COLOTOMY, AND PUMP TO INFLATE.



SPINA BIFIDA.



88. ELASTIC FRONT, LACED, WITH JEAN BACK, FOR PROLAPSE OF THE UTERUS, BLUNDELL'S.



85. STOUT ELASTIC, WITH BRACES, UNDERSTRAPS, AND LEATHER CUP FOR IRREDUCIBLE UMBILICAL HERNIA.



87. JEAN, WITH INDIA-RUBBER PAD, FOR PROLAPSE OF THE RECTUM.



79. JEAN, WITH VULCANITE PAD FOR LUMBAR COLOTOMY.

SECTION XII. continued.—For Contents, see page 156.



MAW'S IMPROVED. MACHINES FOR ROLLING BANDAGES.

208.

209.

SINGLE-ACTION.

207.

DOUBLE-ACTION.

SECTION XII. continued—For Contents, see page 156.

BELTS FOR ABDOMEN, BREAST, CHOLERA, FRACTURED RIBS, HUNTING, INFANTS' UMBILICAL HERNIA, LUMBAGO, RHEUMATISM, RIDING, AND SCIATICA; COMPRESSES FOR ABDOMEN AND THROAT.



COMPRESSES FOR THE THROAT.

India-rubber, to Draw on, Pad to Inflate.

COMPRESS FOR THE ABDOMEN.

#### SECTION XII. continued-For Contents, see page 156.



JEAN BAND, WITH UNDERSTRAPS, AND SILK NET BAG.



JEAN