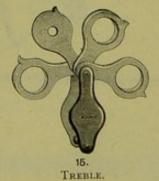

# SECTION IV. SETS OF EYE INSTRUMENTS IN CASES.

CURETTE AND HOOK.
DIRECTOR, CANALICULUS,
CRITCHETT'S.
FORCEPS, CILIA.
FORCEPS, IRIS.
HOOK, TYRRELL'S.

CONTAINS:

KNIVES, CATARACT, THREE.

NEEDLES, CATARACT, FOUR.
PROBES, BOWMAN'S.
RETRACTOR, ADAMS'S.
SCISSORS, TWO.

191. Contains:

CURETTE AND CYSTOTOME.
FORCEPS, TWO.
HOOK, LENS.
HOOK, STRABISMUS.
HOOK, TYRRELL'S.
KNIFE, CATARACT, SICHELL'S.
KNIFE, IRIDECTOMY, CURVED.
KNIFE, PUNCTUM, BOWMAN'S.

Knives, Cataract, Graefe's, two. Needles, Cataract, two. Needles, Stop, two. Needles, Suture. Retractor. Scissors, two.