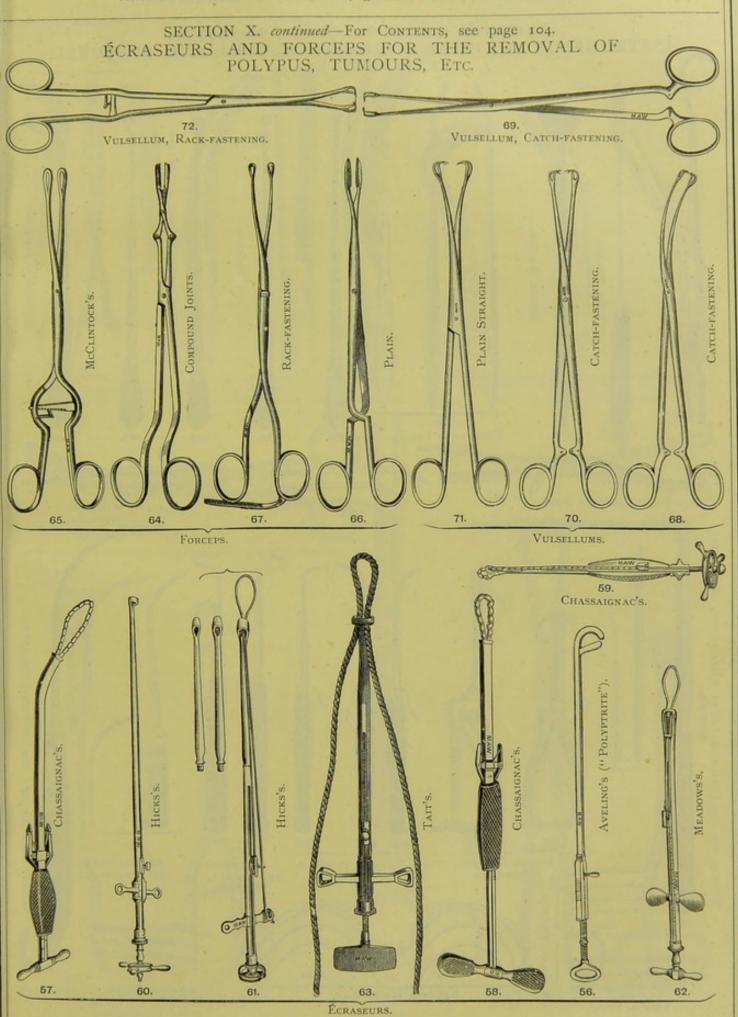

|
| FOR PUNCTURING AND SCARIFY-       | URETHRA DILATORS 106, 10                                 |
| ING THE UTERUS 109                | UTERUS DILATORS 106, 10 UTERUS SCRAPER 10                |
| FOR VESICO-VAGINAL FISTULA        | VAGINA DILATORS 10                                       |
| AND RUPTURED PERINÆUM,            | VAGINA TUBES 12                                          |

SECTION X.

SOUNDS, DEPRESSORS, HOOKS, AND TENT INTRODUCERS.







SIMPSON'S.

MACNAUGHTON JONES'S.



SECTION X. continued—For Contents, see page 104.

INSTRUMENTS FOR INCISING AND SCARIFYING THE UTERUS, AND FOR INDUCING PREMATURE LABOUR.







SECTION X. continued—For Contents, see page 104.

INSTRUMENTS FOR THE APPLICATION OF CAUSTIC, PESSARIES, POWDERS, SOLUTIONS, ETC., TO THE VAGINA AND UTERUS.









IMPROVED.





## SECTION X. continued-For Contents, see page 104.

PESSARIES.



Anteversion, Thomas's.

277.

SOFT RUBBER, GREENHALGH'S.

## SECTION X. continued-For Contents, see page 104.

Pessaries-continued.



VULCANITE, HODGE'S.



BLACKBEE'S.



CIRCULAR, INDIA-RUBBER, ELASTIC-GUM, OR BOXWOOD.



274 GLOBULAR, ELASTIC-GUM OR BOXWOOD.



289. OVAL, INDIA-RUBBER, ELASTIC-GUM, OR Boxwood.

## OBSTETRIC BAGS AND CASES.



CONTAINS:

CATHETER. CROTCHET AND BLUNT HOOK. FORCEPS, BARNES'S. PERFORATOR, DENMAN'S. Scissors. VECTIS.



197.

CONTAINS: CATHETER. CAUSTIC AND SPONGE HOLDER, WITH UTERUS KNIFE. CROTCHET. DECAPITATOR. FORCEPS, CRANIOTOMY, BARNES'S.

Forceps, Barnes's. Forceps, Denman's. Hook, Blunt. Hook, Fine. Perforator. Scissors. SPECULUM. VECTIS.



198.

CONTAINS: CATHET