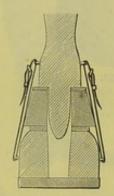

BOVE THE KNEE.



FOR AMPUTATION ABOVE THE KNEE, WITH SHORT STUMP.



PEG LEG, FOR AMPUTATION ABOVE THE KNEE, IMPROVED JOINT.

## SECTION XI. continued—For Contents, see page 128. ARTIFICIAL FEET AND LEGS.



FOR PART AMPUTATION OF FOOT, SYME'S.



252.
FOR PART AMPUTATION OF FOOT, CHOPART'S OPERATION.



FOR AMPUTATION AT ANKLE-JOINT, SYME'S OPERATION.



249.
FOR AMPUTATION AT ANKLE-JOINT, CHOPART'S.



FOR AMPUTATION AT HIP-JOINT.



FOR AMPUTATION
BELOW KNEE, WITH
BRACES.



FOR AMPUTATION ABOVE KNEE,



FOR AMPUTATION
ABOVE KNEE, WITH
SHORT STUMP.

## SECTION XI. continued—For Contents, see page 128. ARTIFICIAL FEET, LEGS, AND PEG LEGS, ETC.



FOR AMPUTATION
BELOW KNEE, BUCKET
OF LEATHER.



253.
FOR PART AMPUTATION OF FOOT, CHOPART'S OPERATION.



263. Base for Peg Legs, Willis's.



SECTION.

254.
For Amputation at Ankle-joint, Syme's Operation.



259.
FOR AMPUTATION
BELOW KNEE,
BUCKET OF
LEATHER.



FOR AMPUTATION BELOW KNEE, WITH REST FOR STUMP.



261. For Amputation Below Knee.



FOR AMPUTATION BELOW KNEE, LEATHER LACED BUCKET.



FOR AMPUTATION ABOVE KNEE, LEATHER OR WOOD BUCKET.

### SECTION XI. continued—For Contents, see page 128.

#### DIRECTIONS FOR MEASUREMENT.

Circumference-

ARM AND HAND, A. Fig. 214, page 129.

mference—No. 1. At axilla.
No. 2. Middle of stump.
No. 3. End of stump.
No. 4, 5, 6, 7. Of sound arm.
Length—No. 1 to 3. Stump from axilla.
No. 1 to 4. Sound arm from axilla to elbow.
No. 4 to 7. Sound arm from elbow to wrist.
Tracing on paper of sound hand with fingers extended.
State whether for right or left.

Circumference-

ARM AND HAND,