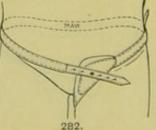

JEAN BAND AND UNDERSTRAPS, No. 2 AND 3.

JEAN BAND, WOVEN INDIA-RUBBER BAG, SILK OR COTTON.

JEAN BAND, ELASTIC IN FRONT, TAPES TO CONTRACT THE BAG, SILK OR COTTON, MAW'S NO. 22.

JEAN BAND, WITH TAPES TO CONTRACT THE BAG, No. 10 AND 11.