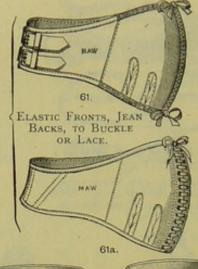

Maw's "FIELD."

IMPROVED SPRING-ACTION, MAW'S.

61. SIGNORONI'S.

ly to to the to

57. LEVER FOR THE COMPRESSION OF THE COMMON ILIAC, DAVY'S.

# SECTION I. continued—For Contents, see page 2. RAILWAY COMPANION—Contains:

66.

RAILWAY COMPANION.

Bandages, four.
Bottle of Brandy.
Bottle for Water.
Corkscrew.
Dressing Instruments, pocket case.
Mustard Leaves, in tin.
Packet of Dressings.
Packet of Pins.
Plaster, Adhesive, one tin.
Tourniquet.