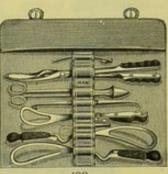

51.—ABSCESS KNIFE, PAGET'S.

BISTOURIES, CURVED, TWO. BISTOURIES, STRAIGHT, TWO. CATHETER, MALE AND

CATHETER, MALE AND
FEMALE.
CAUSTIC CASE AND TROCAR.
DIRECTOR, HERNIA.
FORCEPS, ARTERY.
FORCEPS, BONE.
FORCEPS, SPRING.
FORCEPS, TORSION.
FORCEPS, URETHRA.
Hypodermic Syringe.

Hypodermic Syringe.

NEEDLE, NÆVUS. NEEDLES, SILK, AND WIRE, PLUG FOR EPISTAXIS. SAW. SCALPELS, FIVE. SCISSORS, TWO. TENACULUM. TRACHEOTOMY HOOKS, TWO. TROCAR, ASCITES, TROCAR, TRACHEOTOMY, DURHAM'S.

53.-ANEURISM NEEDLF.