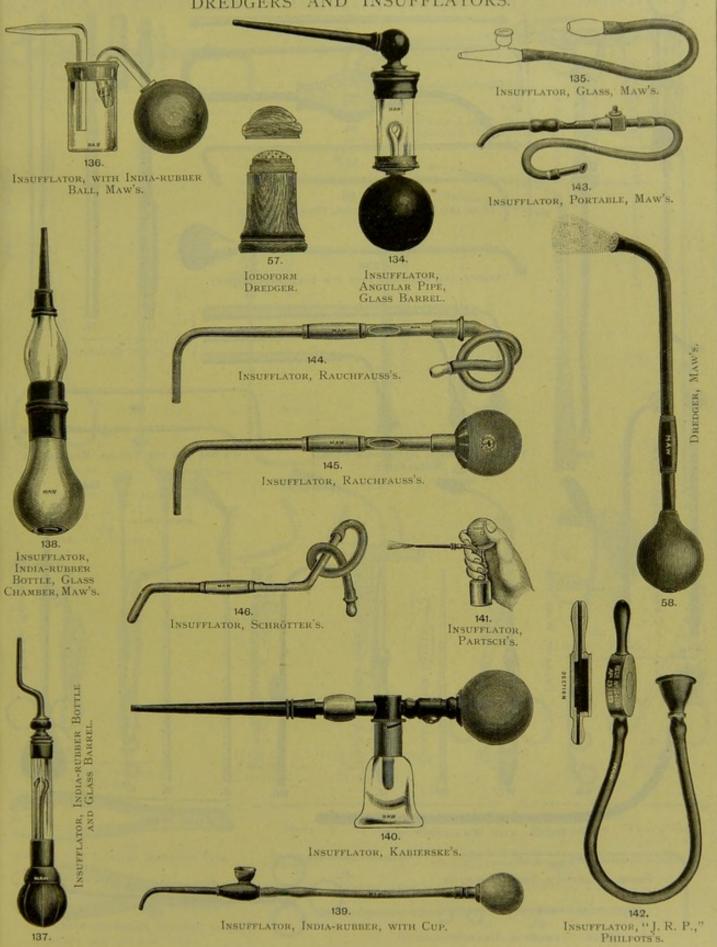

TONGUE DEPRESSOR, SERRATED BLADES.

TONGUE DEPRESSOR.

TONGUE DEPRESSOR, Wise's.

248. TONGUE DEPRESSOR, CONCAVE BLADES, HINGED, LAYCOCK'S.

SECTION VI. continued—For Contents, see page 52.

DREDGERS AND INSUFFLATORS.