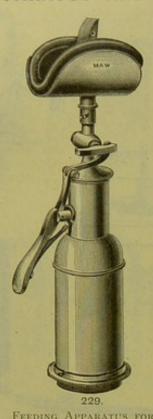

STOMACH PUMPS AND SYPHONS FOR WASHING OUT THE STOMACH.

APPARATUS AND TUBES FOR FEEDING THROUGH THE NOSE AND MOUTH.

FEEDING APPARATUS FOR LUNATICS, PALEY'S, WITH THREE MOUTHPIECES.

231.
Syphon, Tin Chamber and Soft Rubber Stomach Tube for Feeding.