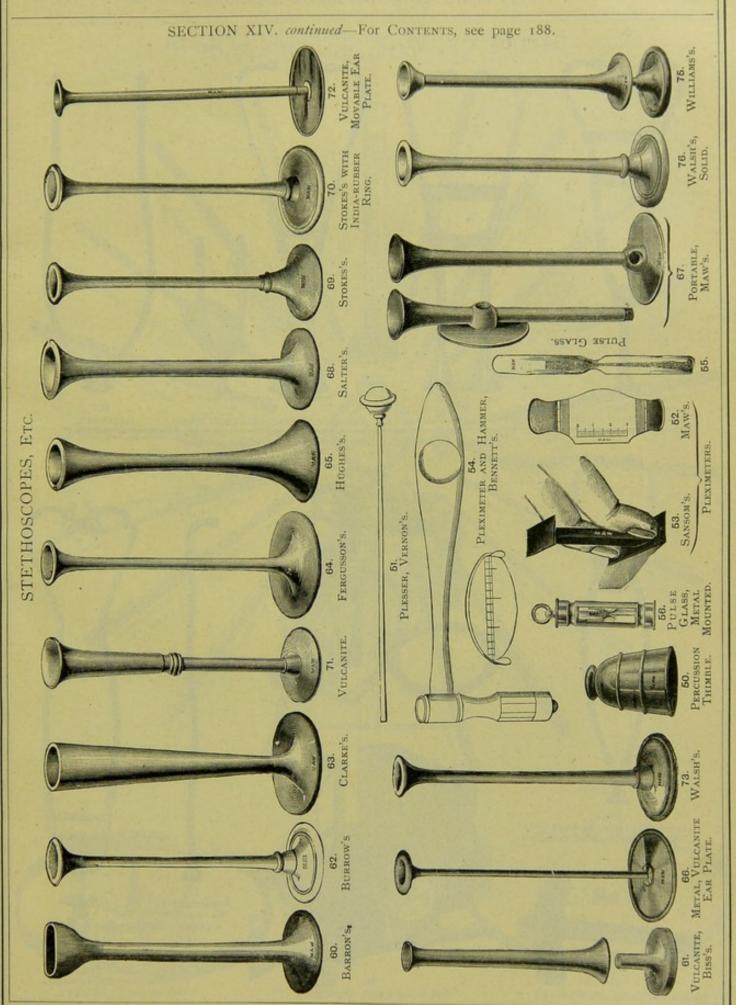

|       |      | 195  |
| PLEXIMETERS         |       |    |      | 191  | URINOMETE  | ERS, ET | c.   |      |       |      | 193  |
|                     |       |    |      |      |            |         |      |      |       |      |      |

#### SECTION XIV.

BOTANY, DERMATOLOGY, AND ENTOMOLOGY, ETC. FOR



Contains: Five Knives, Two Hooks, Fine Needle, Spring Forceps, Fine-pointed Forceps' Self-holding Forceps, Spring Scissors,: and Magnifying Lens,



23. CONTAINS: FIVE KNIVES, SPRING FORCEPS, AND FINE-POINTED SCISSORS.



SCALPELS, EBONY HANDLES.



CONTAINS: FOUR KNIVES AND SPRING FORCEPS.



KNIFE FOR SECTIONS, VALANTIN'S.





KNIVES, FOR MINUTE DISSECTIONS, IVORY HANDLES.



NEEDLES, IVORY HANDLES.



19.

ROUND SERRATED POINTS.





LENSES, MOUNTED IN HORN, FOR DERMATOLOGY.









58.

SPHYGMOGRAPH, DUDGEON'S.

57.

SHIELD AND TUBE FOR EMPYEMA

STETHOSCOPE,

CORY'S.



SECTION XIV. continued-For Contents, see page 188.



105.-TEST CASE, PROUT'S.
CONTAINS:

THREE ACID BOTTLES, PIPETTE, SPIRIT LAMP, URINOMETER, TRIAL GLASS, TEST PAPER, TEST TUBES AND HOLDER.



104. - Test Case, Pavy's.



TEST CABINET, MAW'S

#### CONTAINS:

BLOW-PIPE.
BOTTLE, CHALK'S.
BOTTLES, SIX 1-OZ.
NARROW-MOUTH
STOPPERED.
FOIL AND WIRE,
PLATINUM.
FORCEPS, BRASS.

LENS, STANHOPE'S.
PAPER, LITMUS AND
TURMERIC.
PIPETTE.
SLIDES AND THIN
GLASS.
SPIRIT LAMP.

STIRRING ROD.
TEST TUBES, SIX.
TEST TUBE HOLDER.
THERMOMETER.
TRIAL GLASS.
URINOMETER.
WATCH GLASSES.





98.—TEST CASE, ALEXANDER'S.
CONTAINS:

ACID BOTTLE, IN
CASE.
HYPODERMIC SYRINGE.
SPIRIT LAMP.
TEST TUBES.

TEST TUBE HOLDER.
THERMO