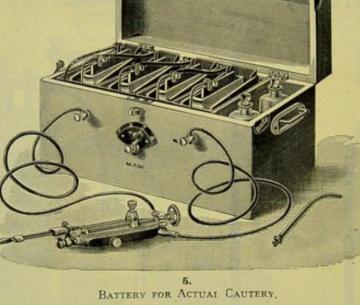

ge 176. GALVANIC AND ELECTRO-MAGNETIC APPARATUS.



60. ELECTRO-MAGNETIC APPARATUS, ONE MAGNET.



ELECTRO-MAGNETIC APPARATUS, Two Magnets.



31. ELECTRODE FOR THE SACRUM



ELECTRODE FOR UTERUS AND VAGINA,



68. Water Rheostat.



62. GALVANOMETER, ENDLEMANN'S.





28. Electrode for Knee.



53. Galvanometer, Gaiffe's



66. Ampere Meter.



15. Electrode for the Abdomen.



67. Volt Meter.

GALVANIC APPARATUS—continued.



7. Commutator, Bolton Tomson's.



3.
FOR ACTUAL CAUTERY, FOR DENTISTS.

For Induced Current, One Cell, Spamer's.







FOR ELECTROLYSIS IN TREATMENT OF FIBROID TUMOURS OF THE UTERUS, CUTTER'S, NEW YORK.

SECTION XIII. continued—For Contents, see page 176. GALVANIC APPARATUS-continued.







ELECTRODES FOR GALVANIC CAUTERY, Fig. 5.

GALVANIC CAUTERY Browne's











Bougie Electrodes, S. Edwards's.



ILLUMINATING LAMP FOR DEEP CAVITIES.

ILLUMINATING LAMP, WITH TONGUE DEPRESSOR.



GALVANIC APPARATUS-continued.



57. SLEDGE COIL, PAFER SCALE, DULOIS RAYMOND'S.



GALVANOMETER, GAIFFE'S.



Mode of Heating the Cauteries



FOR AMPUTATION OF NECK OF UTERUS.



MODE OF USING THE CAUTERIES.



FOR AMPUTATION OF NECK OF UTERUS.



Apparatus with Two Points, in Case.



FOR SUPERFICIAL OPERATIONS.



SCISSORS CURVED AND STRAIGHT ONE BLADE OF WHICH IS STERL.

THERMO-CAUTERY AND ACCESSORIES, PAQUELIN'S.

## SECTION XIV.

INSTRUMENTS FOR GENERAL DIAGNOSIS
AND RESEARCH.

## CONTENTS OF SECTION XIV

|                     |       |    |      | PAGE |            |         |      |      |       |      | PAGE |
|---------------------|-------|----|------|----