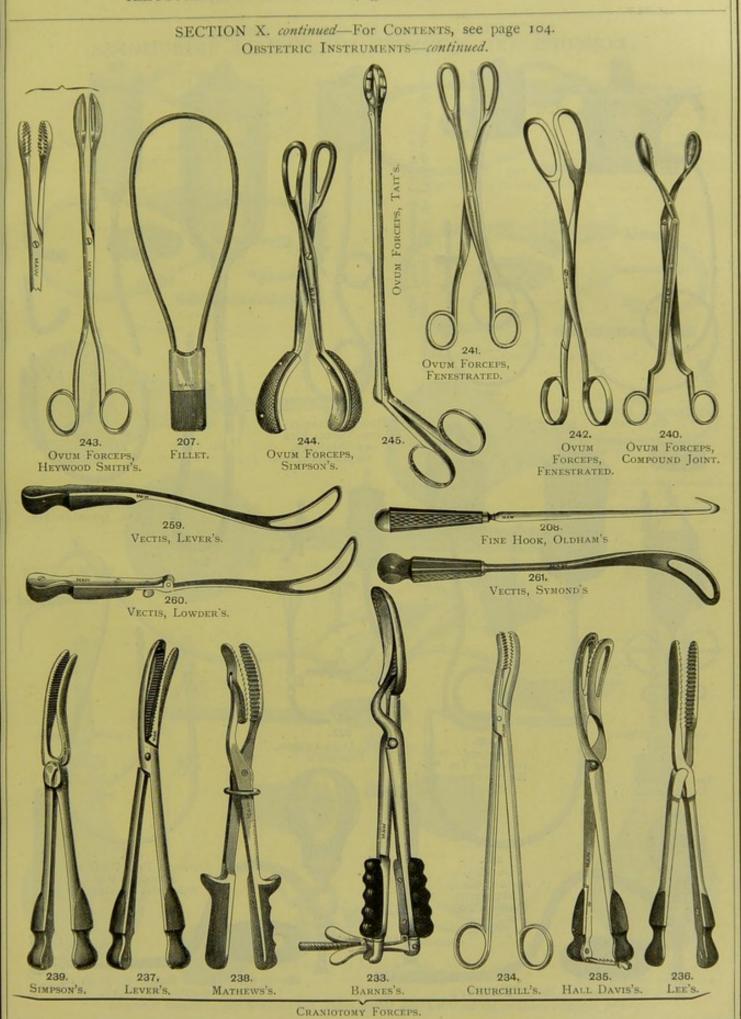

SIMPSON'S.
SPECULUM, BARNES'S.
VECTIS, SYMOND'S.



OBSTETRIC BAG-CONTAINS:

BOTTLES, FIVE, IN BOXWOOD CASES.
CROTCHET AND BLUNT HOOK.

Forceps, Long, Barnes's. Syringe, Uterus. Vectis, Symond's.



DRESSING AND OPERATION CASE, CLEMENT GODSON'S, FOR DISEASES OF WOMEN—CONTAINS:

CAUSTIC CASE. FORCEPS. LANCET FOR UTERUS. SOUND. SPECULUM. SPONGE HOLDER.

### OBSTETRIC FORCEPS



218. More Madden's.



CLARKE'S, CURVED HANDLE.



214 Draper's.



216. Inglis's.



223. Vacher's.

SECTION X. continued—For Contents, see page 104.

OBSTETRIC FORCEPS-continued.















SECTION X. continued-For Contents, see page 104.

OBSTETRIC FORCEPS-continued, AND CEPHALOTRIBES.



220. Simpson's Long.



226. Neville's.



227. Simpson's.



225. MILNE MURRAY'S.

TRACTION FORCEPS.



CEPHALOTRIBES.











SECTION X. continued—For Contents, see page 104.
BED BATH, BIDET, PEWTER SYRINGES, AND VAGINA TUBES.



## SECTION XI.

APPARATUS FOR DEFORMITIES, DISLOCATIONS, EXCISION, EXTENSION AND SUSPENSION ARM SLINGS, ARTIFICIAL ARMS, FEET, HANDS, AND LEGS, PEG LEGS, COUCHES, CRUTCHES, AND INSTRUMENTS FOR WRITERS' CRAMP.

### CONTENTS OF SECTION XI.

|                                                                   | PAGE PAGE                                                            |
|-------------------------------------------------------------------|----------------------------------------------------------------------|
| APPARATUS AND APPLIANCES FOR-                                     | CRUTCHES 134, 13                                                     |
| CURVATURE OF THE SPINE