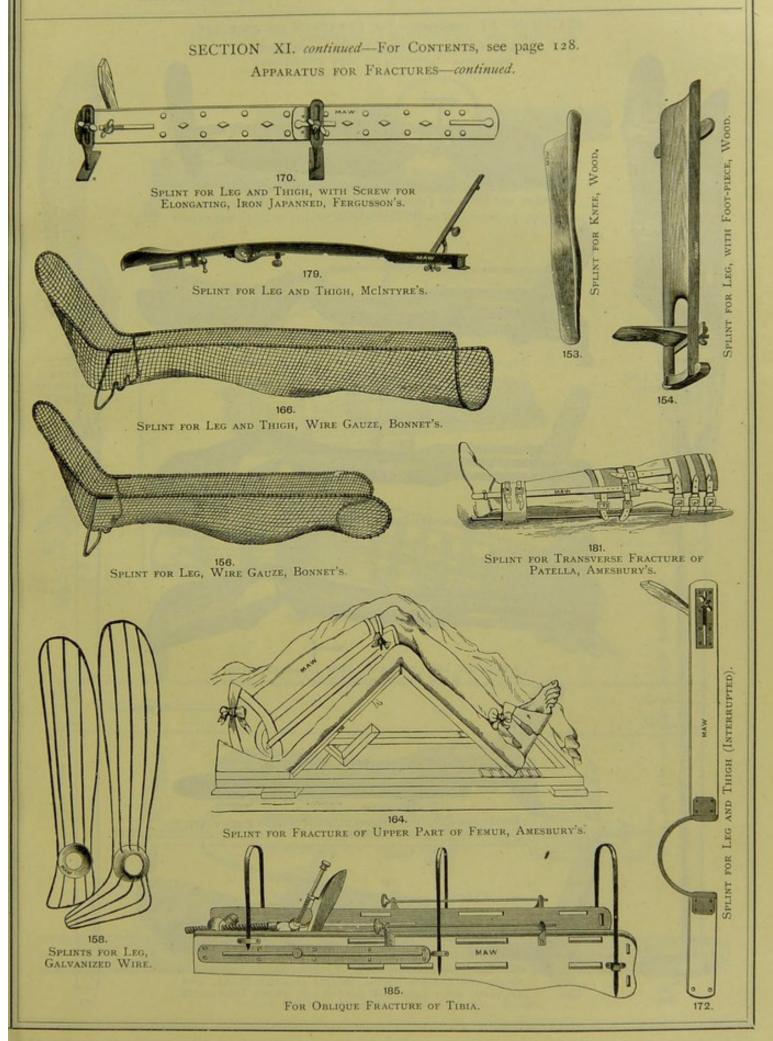

NING COUCH.

SECTION XI. continued-For Contents, see page 128.

### APPARATUS AND APPLIANCES FOR DISLOCATIONS AND FRACTURES.





## SECTION XI. continued—For Contents, see page 128. APPARATUS, ETC., FOR EXTENSION AND SUSPENSION.







#### SECTION XI. continued-For Contents, see page 128. APPARATUS FOR FRACTURES.



SPLINTS FOR ARM, PERFORATED ZINC.



SPLINTS FOR ARM, WOOD, CLINE'S.



SPLINTS FOR ARM, HAND, AND FINGER, WOOD-LINED, GOOCH'S.



138. SPLINTS FOR ARM, HAND, AND FINGER, WOOD, POTT'S.



136. SPLINTS, RATAN CANE.



Splints, Padded, "Crimean."







152. SPLINT FOR RADIUS, WOOD, WATSON'S.



"KETTLE HOLDER" SPLINTING.



SPLINT FOR ARM, HINGED, ZINC.



131. SPLINT FOR ARM, WOOD.



149. SPLINTS FOR RADIUS, CARR'S.



SPLINT FOR ARM, HINGED, WITH SET SCREW, WOOD AND IRON.



169.



177.





SPLINT FOR LEG AND THIGH, IRON JAPANNED, BUSK'S.





APPLIANCES FOR PARTIAL AMPUTATION OF THE HAND. A Plaster Cast required.





APPLIANCES FOR RIDERS' SPRAIN.

#### DIRECTIONS FOR MEASUREMENT.

Angular Curvature, Fig. 25, 28, 37, page 142;

Fig. 24, page 143.

Posterior Curvature, Fig. 36 and 37, page 142; Fig. 38, page 143.

MOULDED LEATHER JACKET, Fig. 26, page 142.

No. 1. Circumference of Chest in a line with Axilla.

No. 2. Circumference of Waist.

No. 3. Circumference of Pelvis below the Crest of Hium.

No. 1 to 3. Length from Axilla to below Crest of Ilium and Great Trochanter on right side.

No. 1 to 3. Length from Axilla to below Crest or Ilium and Great Trochanter on left side.

LATERAL CURVATURE, Fig. 31, 33, 35, page 142;

Fig. 29, 30, 32, 34, page 143.