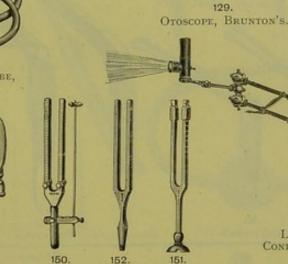

150. 152. BLAKE'S. PLAIN. BROWNE'S. Sound Forks.

LAMP, WITH CONDENSING LENS.

CATHETER FOR THE EUSTACHIAN TUBE, KRAMER'S.

LAMP, PORTABLE, WITH LENS.

SECTION V. continued—For Contents, see page 44.

FORCEPS, HOOKS, AND SCOOPS FOR THE APPLICATION OF DRESSINGS AND THE EXTRACTION OF POLYPUS AND FOREIGN BODIES.