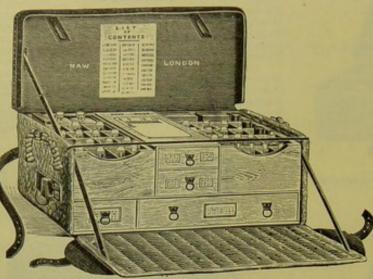

"INSTRUMENT AND MEDICINE PANNIER. (WEIGHT ABOUT GO LES.)
CONTAINS:

Medicines in Body of Pannier ACID. BORIC. ACID. CARBOL., CRYST. ODOFORM IPECAC, PULV. LIQ. EPISPASTICUS LIQ. FERRI PERCHLOR. LIO. PERRI PERSON
FORT. ...
LIQ. PLUMBI SUBACET.
MIST. PRO DIARRHEA
MORPH. ACET. ...
OL. MENTHÆ PIP.
OL. OLIVÆ
OL. RICINI

TERRESINTH. Pills— In each Pill. ( Hydrarg, Subchlor. PULV, OPH, gr. i. PLUMBI ACET., gr. iij. PULV. OPH, gr. i. PULV. CALUMBÆ, gr. i. HYDRARG. SUBCHLOR., PIL. RHEI Co., PIL. COLOC. Co., aa. gr. ij. QUININÆ SULPIL, gr. ij. CAMPHOR., gr. iij. PULV. OPH, gr. ij. PULV. CAPSICI, gr. ½ PULV. OPII, gr. i. PULV. ALOES BARB., 16 oz. SECTION I. continued-For Contents, see page 2. FIELD PANNIERS.

No. 1 "INSTRUMENT AND MEDICINE

PANNIER." SPIRIT. ÆTHERIS ...
SPIRIT, AMMON, AROMAT,
TINCT. ACONITI ...
TINCT. IPECAC. ET OPII
TINCT. OPII ... IDENTIFICATION TALLIES I book PARAFFIN MOBILE ANTI-PILL TILE, GRADUATED AND DRILLED. WATER, DISTILLED ... ZINCI SULPH. ... No. 1 Drawer contains:
Camel Hair Pencils ... 6.
Clinical Thermometer.
Corkscrew, Compound.
Envelopes, Linen Lined 25.
Hypodermic Syringe, with
Bottle of Solution.
Hypodermic Syringe, with
Two Tubes of Discs. TWO TUBES OF DISCS.

INK, SOLIDIFIED ... . 1 pkt. INKSTAND.

KNIVES, PILL AND PALETTE LABELS .... MUSTARD LEAVES . Needles, Acupressure
Needles, Hare-lip
Needles, Packing
Note Book, with Metal-PENCILS, INDELIBLE SPARE LEADS... 1 box PENHOLDERS . SAFETY PINS . SCALES AND WEIGHTS Scissors. Stethoscope. WRITING PAPER ... d quire No. 2 Drawer contains: GALLIPOTS GLASS MEASURE, CONICAL, GLASS MEASURES, MINIM... HORN CUP, GRADUATED.

20 grs. each
MORTAR AND PESTLE.
PACK THREAD
POTASS. BICARB. COM-PRESSED, 10 grs. each...15 doz.
STOFFER LOOSENER.
TEST PAPER 2 books
TEST TUBES 3 No. 3 Drawer contains: Discs for Hypodermic Solu-TION, 1 tube each-ERGOTINE MORPHIA MORPHIA AND ATROPINE QUININE
STRYCHNINE
DISCS FOR OPHTHALMIC USE—ALUM ATROPINE AND MORPHIA CALABAR COPPER SULPHATE OPIUM AND ACET, OF LEAD AMELS FOR INTERNAL USE, sheet each-ANTIM. TART. EMETIN. IPECAC, EXT. IRON AMMON, CIT. JAMES'S POWDER MERCURY CHLORIDE MORPH, MUR. NUX VOM. EXT. OPIUM EXT. OPIUM AND IPECAC. CHLORIDE Podophyllin Quinine Medicated Gelatine Discs AND LAMELS BRASS SYRINGE, WITH ROSE BRASS SYRINGE, WITH KOSE
JET AND WATERPROOF BAG.
INDIA-RUBBER ENEMA, WITH
TUBING, STOPCOCK AND
ROSE JET FOR IRRIGATION.
WAX CANDLES
WAX CANDLES
WAX CANDLE AND MATCH
BOX, COMPLETE ...
ZINCI CHLOR. ... I C Lower Compartment. Splints, Duncan's, in tin (Longest pair is in No. 2 Pannier.) BOX SURGEONS' INSTRUMENTS, IN FLAX COVER ... 1 C In Lid of Pannier. GIMLET. Screwdriver.

IPECAC. COMPRESSED,

6 doz.

The basket A is constructed, and the contents arranged, to form two dressing trays, so that, if required, half the articles above specified will fit into each dressing tray.