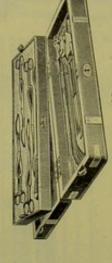

# SECTION I. continued—For Contents, see page 2. RAILWAY COMPANION—Contains:

66.

RAILWAY COMPANION.

Bandages, four.
Bottle of Brandy.
Bottle for Water.
Corkscrew.
Dressing Instruments, pocket case.
Mustard Leaves, in tin.
Packet of Dressings.
Packet of Pins.
Plaster, Adhesive, one tin.
Tourniquet.

Leather Case containing:

Acid. Gall., ½ oz. bottle.

Aperient Pills, ½ oz. bottle.

Cough Pills, ½ oz. bottle.

Glass Measure.

Laudanum, 1 oz.

Minim Measure.

Opium Pills, ½ oz. bottle.

Powdered Ipecacuanha, ½ oz.

Quinine Pills, ½ oz. bottle.

Sal Volatile, 2 oz.

67.