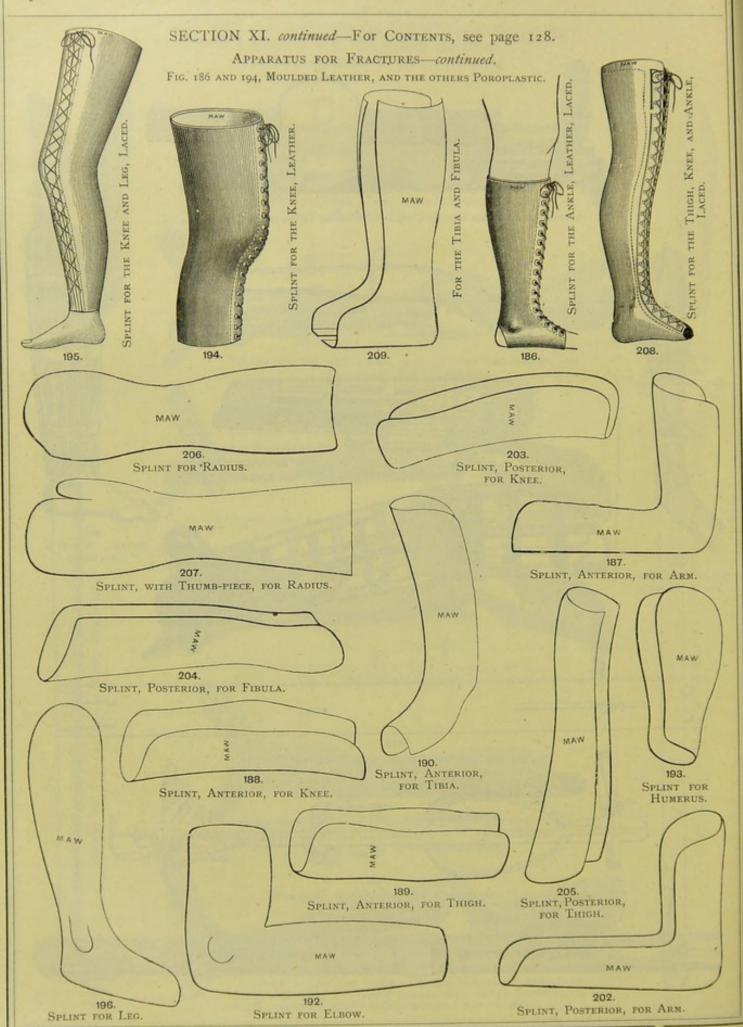

PARATUS AND APPLIANCES FOR DISLOCATIONS AND FRACTURES.





## SECTION XI. continued—For Contents, see page 128. APPARATUS, ETC., FOR EXTENSION AND SUSPENSION.







#### SECTION XI. continued-For Contents, see page 128. APPARATUS FOR FRACTURES.



SPLINTS FOR ARM, PERFORATED ZINC.



SPLINTS FOR ARM, WOOD, CLINE'S.



SPLINTS FOR ARM, HAND, AND FINGER, WOOD-LINED, GOOCH'S.



138. SPLINTS FOR ARM, HAND, AND FINGER, WOOD, POTT'S.



136. SPLINTS, RATAN CANE.



Splints, Padded, "Crimean."







152. SPLINT FOR RADIUS, WOOD, WATSON'S.



"KETTLE HOLDER" SPLINTING.



SPLINT FOR ARM, HINGED, ZINC.



131. SPLINT FOR ARM, WOOD.



149. SPLINTS FOR RADIUS, CARR'S.



SPLINT FOR ARM, HINGED, WITH SET SCREW, WOOD AND IRON.



169.



177.





SPLINT FOR LEG AND THIGH, IRON JAPANNED, BUSK'S.





APPLIANCES FOR PARTIAL AMPUTATION OF THE HAND. A Plaster Cast required.





APPLIANCES FOR RIDERS' SPRAIN.

#### DIRECTIONS FOR MEASUREMENT.

Angular Curvature, Fig. 25, 28, 37, page 142;

Fig. 24, page 143.

Posterior Curvature, Fig. 36 and 37, page 142; Fig. 38, page 143.

MOULDED LEATHER JACKET, Fig. 26, page 142.

No. 1. Circumference of Chest in a line with Axilla.

No. 2. Circumference of Waist.

No. 3. Circumference of Pelvis below the Crest of Hium.

No. 1 to 3. Length from Axilla to below Crest of Ilium and Great Trochanter on right side.

No. 1 to 3. Length from Axilla to below Crest or Ilium and Great Trochanter on left side.

LATERAL CURVATURE, Fig. 31, 33, 35, page 142;

Fig. 29, 30, 32, 34, page 143.

POROPLASTIC JACKET, Fig. 39, page 143.

No. 1. Circumference of Chest