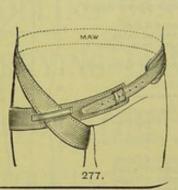

inued—For Contents, see page 128. APPARATUS, ETC., FOR EXTENSION AND SUSPENSION.







#### SECTION XI. continued-For Contents, see page 128. APPARATUS FOR FRACTURES.



SPLINTS FOR ARM, PERFORATED ZINC.



SPLINTS FOR ARM, WOOD, CLINE'S.



SPLINTS FOR ARM, HAND, AND FINGER, WOOD-LINED, GOOCH'S.



138. SPLINTS FOR ARM, HAND, AND FINGER, WOOD, POTT'S.



136. SPLINTS, RATAN CANE.



Splints, Padded, "Crimean."







152. SPLINT FOR RADIUS, WOOD, WATSON'S.



"KETTLE HOLDER" SPLINTING.



SPLINT FOR ARM, HINGED, ZINC.



131. SPLINT FOR ARM, WOOD.



149. SPLINTS FOR RADIUS, CARR'S.



SPLINT FOR ARM, HINGED, WITH SET SCREW, WOOD AND IRON.



169.



177.





SPLINT FOR LEG AND THIGH, IRON JAPANNED, BUSK'S.





APPLIANCES FOR PARTIAL AMPUTATION OF THE HAND. A Plaster Cast required.





APPLIANCES FOR RIDERS' SPRAIN.

#### DIRECTIONS FOR MEASUREMENT.

Angular Curvature, Fig. 25, 28, 37, page 142;

Fig. 24, page 143.

Posterior Curvature, Fig. 36 and 37, page 142; Fig. 38, page 143.

MOULDED LEATHER JACKET, Fig. 26, page 142.

No. 1. Circumference of Chest in a line with Axilla.

No. 2. Circumference of Waist.

No. 3. Circumference of Pelvis below the Crest of Hium.

No. 1 to 3. Length from Axilla to below Crest of Ilium and Great Trochanter on right side.

No. 1 to 3. Length from Axilla to below Crest or Ilium and Great Trochanter on left side.

LATERAL CURVATURE, Fig. 31, 33, 35, page 142;

Fig. 29, 30, 32, 34, page 143.

POROPLASTIC JACKET, Fig. 39, page 143.

No. 1. Circumference of Chest in a line with Axilla.

No. 2. Circumference of Waist.

No. 3. Circumference of