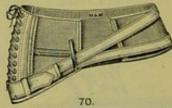

#### SURGEON'S HAVERSACK.

(WEIGHT 5 LBS.)

#### CONTAINS:

| Bandages, First Dressin                   | (6 3              |
|-------------------------------------------|-------------------|
| BANDAGES, LOOSE WOVEN,                    |                   |
| BORIC WOOL                                |                   |
| HORN CUP, GRADUATED.                      |                   |
| LINT, ANTISEPTIC<br>MORPHIA INJECTION, IN | 4 OZ.             |
| MORPHIA INJECTION, IN                     | STOPPERED         |
| BOTTLE AND BOXWOOD                        | CASE 1 OZ.        |
| PLASTER, ADHESIVE, 12 Y.                  | ARDS, I-INCH      |
| WIDE                                      | 2 tins            |
| PLASTER, ISINGLASS, 1-IN                  | CH WIDE I tin     |
| SAL VOLATILE, IN STOPPI                   |                   |
| AND BOXWOOD CASE                          | 2 OZ.             |
| SPECIFICATION TALLIES (                   | Army Book         |
| 166)                                      | I                 |
| SPONGES, IN WATERPROOF                    | BAG 2             |
| TOURNIQUET, SCREW, SM                     | ALL I             |
| Tourniquets, Field                        | 2                 |
| Tourniquets, WEB, ESM                     |                   |
| WAX CANDLE AND MATC                       |                   |
| WIRE ARM SPLINTS, WIT                     |                   |
| Buckles                                   | 2 pairs           |
| Also Bearer's Dressing                    | CASE, CONTAINING: |
| CLASP KNIFE.                              | Scissors, Strong. |
| Dressing Forceps.                         | Skein of Thread.  |
| HALF CURVED                               | Skein of Worsted. |
| NEEDLES.<br>HARE-LIP PINS.                | SPATULA.          |
|                                           | SULPHURO-CHROMIC  |
| NEEDLES, COMMON, SIX.                     |                   |
| Prive                                     | WORSTED NEEDLE    |