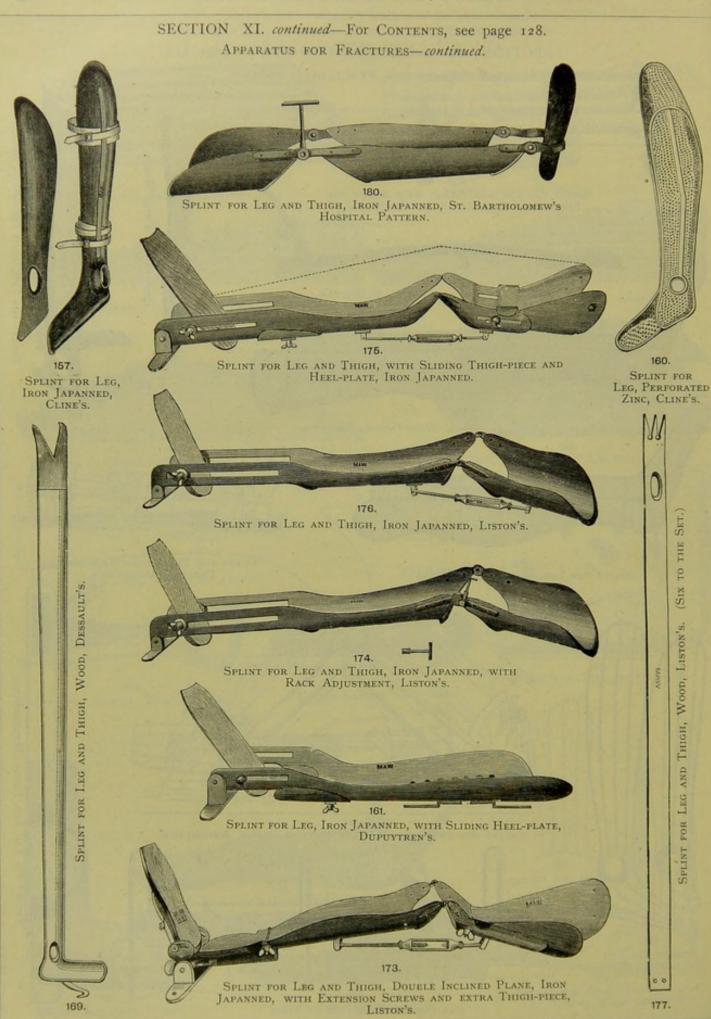

CH.

SECTION XI. continued-For Contents, see page 128.

### APPARATUS AND APPLIANCES FOR DISLOCATIONS AND FRACTURES.





## SECTION XI. continued—For Contents, see page 128. APPARATUS, ETC., FOR EXTENSION AND SUSPENSION.







#### SECTION XI. continued-For Contents, see page 128. APPARATUS FOR FRACTURES.



SPLINTS FOR ARM, PERFORATED ZINC.



SPLINTS FOR ARM, WOOD, CLINE'S.



SPLINTS FOR ARM, HAND, AND FINGER, WOOD-LINED, GOOCH'S.



138. SPLINTS FOR ARM, HAND, AND FINGER, WOOD, POTT'S.



136. SPLINTS, RATAN CANE.



Splints, Padded, "Crimean."







152. SPLINT FOR RADIUS, WOOD, WATSON'S.



"KETTLE HOLDER" SPLINTING.



SPLINT FOR ARM, HINGED, ZINC.



131. SPLINT FOR ARM, WOOD.



149. SPLINTS FOR RADIUS, CARR'S.



SPLINT FOR ARM, HINGED, WITH SET SCREW, WOOD AND IRON.



169.



177.





SPLINT FOR LEG AND THIGH, IRON JAPANNED, BUSK'S.





APPLIANCES FOR PARTIAL AMPUTATION OF THE HAND. A Plaster Cast required.





APPLIANCES FOR RIDERS' SPRAIN.

#### DIRECTIONS FOR MEASUREMENT.

Angular Curvature, Fig. 25, 28, 37, page 142;

Fig. 24, page 143.

Posterior Curvature, Fig. 36 and 37, page 142; Fig. 38, page 143.

MOULDED LEATHER JACKET, Fig. 26, page 142.

No. 1. Circumference of Chest in a line with Axilla.

No. 2. Circumference of Waist.

No. 3. Circumference of Pelvis below the Crest of Hium.

No. 1 to 3. Length from Axilla to below Crest of Ilium and Great Trochanter on right side.

No. 1 to 3. Length from Axilla to below Crest or Ilium and Great Trochanter on left side.

LATERAL CURVATURE, Fig. 31, 33, 35, page 142;

Fig. 29, 30, 32, 34, page 143.

POROPLAS