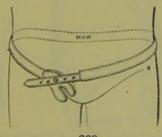

136.

137.

Upper Molar, Right and Left. Everard's.

SECTION VII. continued-For Contents, see page 72. TOOTH FORCEPS FOR EXTRACTION.

UPPER INCISOR AND BICUSPID.

MOLAR.

UPPER MOLAR, RIGHT AND LEFT.

UPPER AND LOWER STUMP.

LOWER INCISOR AND CANINE.

Lower BICUSPID.

UPPER BICUSPID.

BICUSPID AND UPPER LATERAL INCISOR.

159. CANINE AND LOWER UPPER CENTRAL CENTRAL INCISOR. INCISOR.

160. LOWER MOLAR.

FIRST UPPER MOLAR, RIGHT AND LEFT.