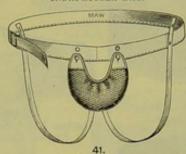

ACTION.

SECTION XII. continued—For Contents, see page 156.

BELTS FOR ABDOMEN, BREAST, CHOLERA, FRACTURED RIBS, HUNTING, INFANTS' UMBILICAL HERNIA, LUMBAGO, RHEUMATISM, RIDING, AND SCIATICA; COMPRESSES FOR ABDOMEN AND THROAT.



COMPRESSES FOR THE THROAT.

India-rubber, to Draw on, Pad to Inflate.

COMPRESS FOR THE ABDOMEN.

#### SECTION XII. continued-For Contents, see page 156.



JEAN BAND, WITH UNDERSTRAPS, AND SILK NET BAG.



JEAN BAND, TAPE UNDERSTRAPS, COTTON BAG.



SILK ELASTIC BAND AND UNDERSTRAPS.



40. FOR HUNTING AND RIDING, MAW'S No. 16.



"Oxonian," Jean Band, Elastic Insertions, Tapes to Contract the Bag, Maw's No. 12.



SILK ELASTIC BAND AND UNDERSTRAPS, WITH FINE INDIAN SILK BAG.



JEAN BAND, COTTON BAG. No. 14.



JEAN BAND, SUPER WOVEN SILK AND INDIA-RUBBER BAG.



JEAN BAND AND UNDERSTRAPS, No. 2 AND 3.



JEAN BAND, WOVEN INDIA-RUBBER BAG, SILK OR COTTON.



JEAN BAND, ELASTIC IN FRONT, TAPES TO CONTRACT THE BAG, SILK OR COTTON, MAW'S NO. 22.



JEAN BAND, WITH TAPES TO CONTRACT THE BAG, No. 10 AND 11.



SILK BAND, SUPER WOVEN SILK AND INDIA-RUBBER BAG.



38. FOR HYDROCELE, MAW'S.



LINEN BAND AND UNDERSTRAPS, WITH ELASTIC INSERTIONS, COTTON BAG.



39.
FOR HYDROCELE OR VARICOCELE.



WEB BAND, TAPES TO CONTRACT THE BAG.

SECTION XII. continued-For Contents, see page 156.

CORSETS, DUMB BELLS, AND EXPANDERS FOR THE CHEST AND SPINE.



INDIA-RUBBER, SILK-COVERED.

DUMB BELL, IRON, LEATHER-COVERED.

## SECTION XII. continued—For Contents, see page 156. ELASTIC GOODS, Etc.





# SECTION XII. continued—For Contents, see page 156. INDIA-RUBBER, AI