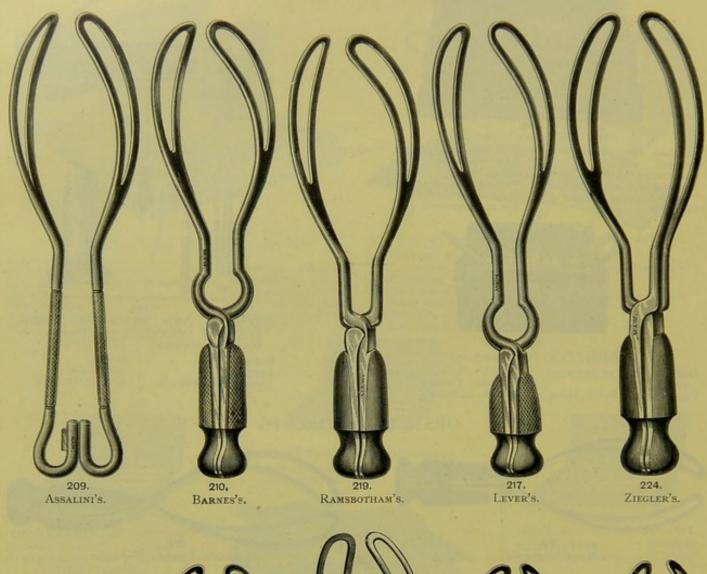

IC BAGS, CASES, ETC.—continued.



OBSTETRIC BAG-contains:

BOTTLES, FIVE, IN BOXWOOD
CASES.
CATHETER, SILVER.
CAUSTIC AND SPONGE HOLDER,
WITH UTERUS KNIFE.
CROTCHET.

FORCEPS, CRANIOTOMY, BARNES'S.
FORCEPS, LONG.
HOOK, BLUNT.
PERFORATOR, SIMPSON'S.
SPECULUM, BARNES'S.
VECTIS, SYMOND'S.



OBSTETRIC BAG-CONTAINS:

BOTTLES, FIVE, IN BOXWOOD CASES.
CROTCHET AND BLUNT HOOK.

Forceps, Long, Barnes's. Syringe, Uterus. Vectis, Symond's.



DRESSING AND OPERATION CASE, CLEMENT GODSON'S, FOR DISEASES OF WOMEN—CONTAINS:

CAUSTIC CASE. FORCEPS. LANCET FOR UTERUS. SOUND. SPECULUM. SPONGE HOLDER.

### OBSTETRIC FORCEPS



218. More Madden's.



CLARKE'S, CURVED HANDLE.



214 Draper's.



216. Inglis's.



223. Vacher's.

SECTION X. continued—For Contents, see page 104.

OBSTETRIC FORCEPS-continued.















SECTION X. continued-For Contents, see page 104.

OBSTETRIC FORCEPS-continued, AND CEPHALOTRIBES.



220. Simpson's Long.



226. Neville's.



227. Simpson's.



225. MILNE MURRAY'S.

TRACTION FORCEPS.



CEPHALOTRIBES.











SECTION X. continued—For Contents, see page 104.
BED BATH, BIDET, PEWTER SYRINGES, AND VAGINA TUBES.



## SECTION XI.

APPARATUS FOR DEFORMITIES, DISLOCATIONS, EXCISION, EXTENSION AND SUSPENSION ARM SLINGS, ARTIFICIAL ARMS, FEET, HANDS, AND LEGS, PEG LEGS, COUCHES, CRUTCHES, AND INSTRUMENTS FOR WRITERS' CRAMP.

### CONTENTS OF SECTION XI.

|                                                                   | PAGE PAGE                                                            |
|-------------------------------------------------------------------|-