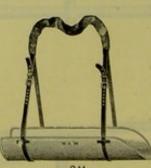

Maw's "FIELD."

IMPROVED SPRING-ACTION, MAW'S.

61. SIGNORONI'S.

ly to to the to

57. LEVER FOR THE COMPRESSION OF THE COMMON ILIAC, DAVY'S.