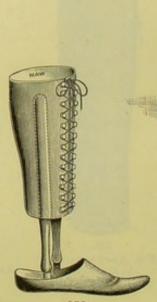

ION BELOW THE KNEE, WITH LONG STUMP.



247.
FOR AMPUTATION BELOW THE KNEE.



FOR AMEUTATION ABOVE THE KNEE.



FOR AMPUTATION ABOVE THE KNEE, WITH SHORT STUMP.



PEG LEG, FOR AMPUTATION ABOVE THE KNEE, IMPROVED JOINT.

## SECTION XI. continued—For Contents, see page 128. ARTIFICIAL FEET AND LEGS.



FOR PART AMPUTATION OF FOOT, SYME'S.



252.
FOR PART AMPUTATION OF FOOT, CHOPART'S OPERATION.



FOR AMPUTATION AT ANKLE-JOINT, SYME'S OPERATION.



249.
FOR AMPUTATION AT ANKLE-JOINT, CHOPART'S.



FOR AMPUTATION AT HIP-JOINT.



FOR AMPUTATION
BELOW KNEE, WITH
BRACES.



FOR AMPUTATION ABOVE KNEE,



FOR AMPUTATION
ABOVE KNEE, WITH
SHORT STUMP.

## SECTION XI. continued—For Contents, see page 128. ARTIFICIAL FEET, LEGS, AND PEG LEGS, ETC.



FOR AMPUTATION
BELOW KNEE, BUCKET
OF LEATHER.



253.
FOR PART AMPUTATION OF FOOT, CHOPART'S OPERATION.



263. Base for Peg Legs, Willis's.



SECTION.

254.
For Amputation at Ankle-joint, Syme's Operation.



259.
FOR AMPUTATION
BELOW KNEE,
BUCKET OF
LEATHER.



FOR AMPUTATION BELOW KNEE, WITH REST FOR STUMP.



261. For Amputation Below Knee.



FOR AMPUTATION BELOW KNEE, LEATHER LACED BUCKET.



FOR AMPUTATION ABOVE KNEE, LEATHER OR WOOD BUCKET.

### SECTION XI. continued—For Contents, see page 128.

#### DIRECTIONS FOR MEASUREMENT.

Circumference-

ARM AND HAND, A. Fig. 214, page 129.

mference—No. 1. At axilla.
No. 2. Middle of stump.
No. 3. End of stump.
No. 4, 5, 6, 7. Of sound arm.
Length—No. 1 to 3. Stump from axilla.
No. 1 to 4. Sound arm from axilla to elbow.
No. 4 to 7. Sound arm from elbow to wrist.
Tracing on paper of so