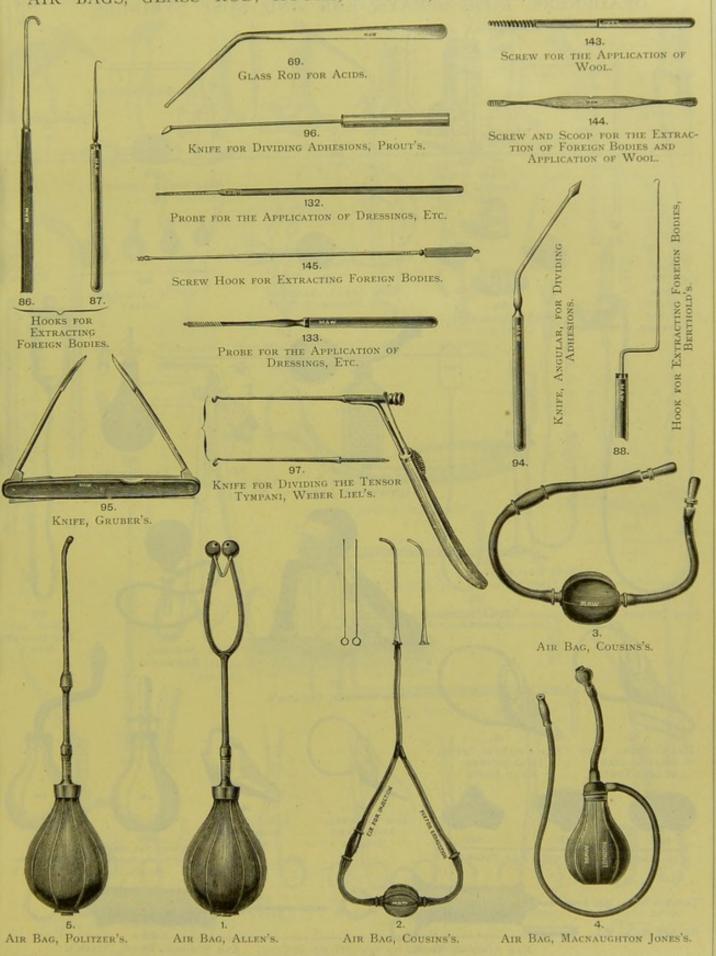

#### SECTION V.

CATHETERS FOR THE EUSTACHIAN TUBE, EAR MIRRORS, DIAGNOSIS TUBE, EAR SPECULUMS, LAMPS, OTOSCOPES, AND SOUND FORKS.

OTOSCOPE, WEBER'S.

17. EAR MIRROR AND FRONTAL BAND.

CATHETER FOR THE EUSTACHIAN TUBE, ELASTIC-GUM, MAW'S.

150. 152. BLAKE'S. PLAIN. BROWNE'S. Sound Forks.

LAMP, WITH CONDENSING LENS.

CATHETER FOR THE EUSTACHIAN TUBE, KRAMER'S.

LAMP, PORTABLE, WITH LENS.

SECTION V. continued—For Contents, see page 44.

FORCEPS, HOOKS, AND SCOOPS FOR THE APPLICATION OF DRESSINGS AND THE EXTRACTION OF POLYPUS AND FOREIGN BODIES.

# SECTION V. continued—For Contents, see page 44. AIR BAGS, GLASS ROD, HOOKS, KNIVES, SCREWS, AND SCOOPS.

SECTION V. continued—For Contents, see page 44.

ARTIFICIAL NOSE, DOUCHE, EAR PIERCER, EAR PROBE, HEARING APPARATUS, IRRIGATOR, INSUFFLATORS, AND RHINOSCOPE