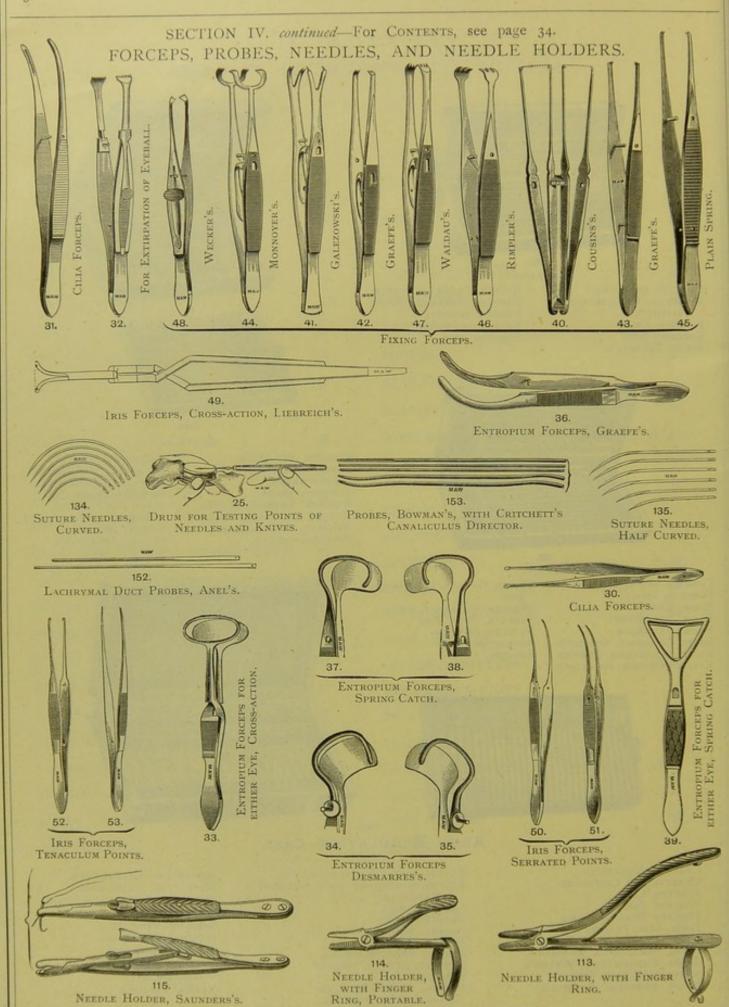

# SECTION IV. SETS OF EYE INSTRUMENTS IN CASES.

CURETTE AND HOOK.
DIRECTOR, CANALICULUS,
CRITCHETT'S.
FORCEPS, CILIA.
FORCEPS, IRIS.
HOOK, TYRRELL'S.

CONTAINS:

KNIVES, CATARACT, THREE.

NEEDLES, CATARACT, FOUR.
PROBES, BOWMAN'S.
RETRACTOR, ADAMS'S.
SCISSORS, TWO.

191. Contains:

CURETTE AND CYSTOTOME.
FORCEPS, TWO.
HOOK, LENS.
HOOK, STRABISMUS.
HOOK, TYRRELL'S.
KNIFE, CATARACT, SICHELL'S.
KNIFE, IRIDECTOMY, CURVED.
KNIFE, PUNCTUM, BOWMAN'S.

Knives, Cataract, Graefe's, two. Needles, Cataract, two. Needles, Stop, two. Needles, Suture. Retractor. Scissors, two.

#### ARMY REGULATION CASE.

CONTAINS:
KNIVES, CATARACT, LINEAR, TWO.
KNIVES, IRIDECTOMY, TWO, STRAIGHT
AND CURVED.
LIGATURE SILK.
NEEDLE, BEER'S.
NEEDLE, BROAD.
NEEDLE, SCARPA'S.
NEEDLE, STOP, BOWMAN'S.
NEEDLES, SUTURE, TWELVE.
PRICKER, LENS.
PROBES, BOWMAN'S, WITH
CANALICULUS DIRECTOR.

CONTAINS:

CURETTE AND HOOK.
DIRECTOR, CANALICULUS,
CRITCHETT'S.
FORCEPS, THREE.
FORCEPS, ENTROPIUM, TWO.
KNIVES, CATARACT, THREE.
NEEDLES, CATARACT, SIX.
OPHTHALMOSCOPE.

Probes, Bowman's.
Retractor, Walton's.
Scalpel, Desmarres's.
Scissors, three.
Scoop for Foreign
Bodies.
Styles, three.
Syringe, Walton's.

RETRACTOR, DESMARRES'S
RETRACTOR, SAUNDERS'S.
RETRACTORS, ONE EACH INSIDE
AND OUTSIDE.
SCISSORS, IRIS, TWO.
SCISSORS, MAUNOIR'S.
SCISSORS, STRAIGHT.
SPATULA, SILVER.
SPOON, DOUBLE,
VECTIS, TAYLOR'S.

CURETTE, VULCANITE.
CURETTE AND CYSTOTOME.
FORCEPS, CILIA.
FORCEPS, IRIS.
FORCEPS, STRAIGHT, TWO.
HOOK, IRIS, PLATINUM, DOUBLE.
HOOK, LENS.
HOOK, STRABISMUS, BOWMAN'S.
KNIFE, CANALICULUS, WEBER'S.
KNIFE, CATARACT, DIXON'S.
KNIFE, PUNCTUM, BOWMAN'S.