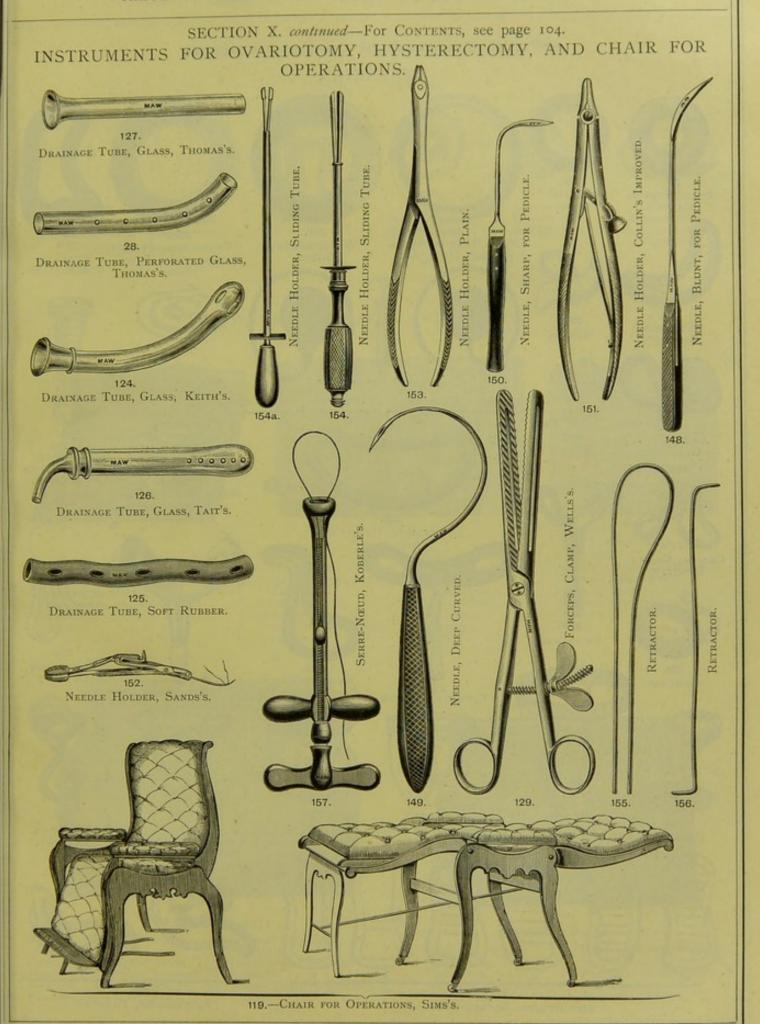

## SURGEONS' INSTRUMENTS, ETC.

SECTION I.

INSTRUMENT CABINET FOR HOSPITALS, MAW'S. CONTAINS

FOR HOSPITALS, MAWS.
CONTAINS:
APPARATUS FOR DILATING THE
UTERUS, BARNES'S.
BANDAGE, ESMARCH'S.
BISTOURIES, CURVED, TWO.
BISTOURIES, STRAIGHT, TWO.
BOUGIES À BOULE, TWELVE.
BOUGIES, CYLINDRICAL, TWELVE.
BOUGIES, CYLINDRICAL, TWELVE.
BOUGIES, WHALEBONE, SIX.
CANULAS, TRACHEOTOMY, THREE.
CATHETER, BLADDER (WITH
SVRINGE).
CATHETER, FOR APPLYING
CAUSTIC.
CATHETER, FOR CLOTS.
CATHETER, FOR CLOTS.
CATHETER, RETENTION.
CATHETERS, BI-COUDÉE, SIX.
CATHETERS, INDIA-RUBBER, SIX.
CATLIN.
CLAMPAND FORCEPS. OVARIOTOMY.

CATLIN.
CLAMP AND FORCEPS, OVARIOTOMY.
CLAMP, RECTUM, CURLING'S.
CLAMP, RECTUM, SMITH'S.
CROTCHET AND BLUNT HOOK.
DEPRESSOR, TONGUE.
DILATOR, URETHRA.
DIRECTOR, HERNIA.
ELEVATOR, NECROSIS.
ELEVATOR, TOOTH.
EUSTACHIAN INSUFFLATOR.
EUSTACHIAN TUBE.
EXTRACTOR, BULLET. ATLIN.

EVE INSTRUMENTS-

EXTRACTOR, BULLET.

EVE INSTRUMENTS—
CURETTE AND CYSTOTOME.
DIRECTOR, CANALICULUS.
FORCEPS, CILIA.
FORCEPS, ENTROPIUM.
FORCEPS, IRIS, TWO.
HOOK, DOUBLE.
KNIFE, CANALICULUS, WEBER'S.
KNIFE, CANALICULUS, WEBER'S.
KNIFE, SECONDARY.
KNIFE, STILLING'S.
KNIVES, CATARACT, FOUR.
KNIVES, CATARACT, FOUR.
KNIVES, CATARACT, FOUR.
NIVES, CATARACT, FOUR.
NEEDLES, BOWMAN'S, TWO.
NEEDLES, HULKE'S, TWO.
PROBES, BOWMAN'S.
RETRACTOR, CRITCHETT'S.
RETRACTOR, CRITCHETT'S.
RETRACTOR, WALTON'S.
RETRACTORS, DESMARRES'S, TWO.
SCISSORS, EXCISION.
SCISSORS, STRABISMUS.
SCISSORS, STRABISMUS.
SCISSORS, STRABISMUS.
SCISSORS, ARTERY, CROSS-ACTION.
FORCEPS, ARTERY, LISTON'S.
FORCEPS, BONE.

### INSTRUMENT CABINET FOR HOSPITALS, MAW'S.

FORCERS, "BULL-DOG," TWO. FORCERS, BULLET. FORCEPS, CRANIOTOMY. FORCEPS, CUTTING. FORCEPS, EAR. FORCEPS, GOUGE. FORCEPS, "LION." FORCEPS, "LION."
FORCEPS, LITHOTOMY, FOUR.
FORCEPS, NECROSIS.
FORCEPS, OBSTETRIC.
FORCEPS, THROAT.
FORCEPS, TOOTH, SEVEN PAIRS.
FORCEPS, TOSION. FORCEPS, URETHRA. GORGETS, LITHOTOMY, TWO. GORGETS, LITHOTO GOUGE, NECROSIS. GUILLOTINE. HOOKS, TUMOUR, TWO. IRONS, CAUTERY, FOUR.

KNIFE, HERNIA.
KNIFE, PAGET'S.
KNIFE, SYME'S.
KNIVES, AMPUTATION, SIX.
KNIVES, LITHOTOMY, TWO.
LANCETS, BLEEDING, SIX.
LARVINX BRUSHES, SIX.
LIGATURE CATGUT.
LIGATURE SILK.
LIGATURE THREAD.
LIGATURE WIRE.
LITHOTRITE. LITHOTRITE METROTOME. NEEDLE HOLDER. NEEDLE, ANEURISM.
NEEDLES, NÆVUS, TWO.
NEEDLES, SUTURE, SIX DOZEN.
NEEDLES, TUBULAR, TWO. OTOSCOPE Perforator, Simpson's.

PESSARIES, "WATCH-SPRING," SIX. PLEXIMETER.

#### POST-MORTEM INSTRU-

MENTS BLOWPIPE. CHISEL. ELEVATOR. FORCEPS HAMMER. Hooks. KNIVES, SIX. NEEDLES. SCALPELS, SIX. SCISSORS, BOWEL. SCISSORS, DISSECTION.

SCISSORS, DISSECTION.
TRIPOD.
PROBANG, BRISTLE.
PROBANGS, SPONGE, TWO.
PROBE, GUNSHOT.
PROBE, NÉLATON'S.
PROBES, SIX.
PROBES, SIX.
SAW, AMPUTATION.
SAW, DR. BUTCHER'S.
SAW, SKULL, HEY'S.
SCALPELS, SIX.
SCARIFIER, UTERUS.
SCISSORS, FRENUM.
SCISSORS, GRAPTING.
SCISSORS, SIMS'S. SCISSORS, FRENUM.
SCISSORS, GRAFTING.
SCISSORS, SIM'S.
SCISSORS, UTERUS.
SCOOP, BUILLET.
SCOOP, LITHOTOMY.
SCOOPS, NECROSIS, TWO.
SNARE, POLYPUS.
SOUND, BELLOC'S.
SOUND, UTERUS, BARNES'S.
SOUNDS, LITHOTOMY, FOUR.
SPECULUM, RECTUM.
SPECULUM, RECTUM.
SPECULUM, VAGINA.
SPHYGMOGRAPH.
SPRAY, ETHER.
STAFF, LITHOTOMY, BUCHANAN'S.
STAFF, FOR PERINEAL SECTION,
SYMM'S.
STAFFS, LITHOTOMY, FOUR.
STEMS, UTERUS, SIX.
STOMACH PUMP, FLUTE KEY,
MAW'S.
SVENINGE, EAR, BRASS, 2 OZ.

Maw's.
Syringe, Ear, Brass, 2 oz.
Tenaculum.
Tent Introducer.
Tents, Sponge, Twelve.
Thermometer, Clinical, Magnifying Lens.
Thimble, for Percussion.
Tourniquet.
Tourniquets, Field, Two,
Tourniques, Theres.

Tourniquets, Firld, two,
Trephines, three.
Trocar, Bladder, Cock's.
Trocar, Hydrocele.
Trocars, Ovariotomy, Wells's.
Trocars, Ascites, two.
Tube for Ointment, Barnes's.
Tube, Lithotomy.
Uninometer and Glass.
Vulsellum. VULSELLUM.