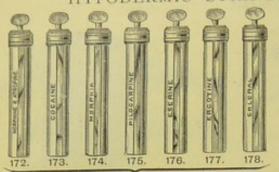

NAMELLED GLASS TUBES, WITH NICKEL-PLATED METALLIC MOUNTS, FILLED WITH HUGGETT'S PERMANENT SOLUTIONS.

170.-Mode of Filling The Syringe.

162.

SCREW PISTON SYRINGE, WITH FINGER BARS.

160.—Slide and Screw Piston Syringe, in Engine-turned Case.

159.—SLIDE AND SCREW PISTON SYRINGE.

161.—SLIDE AND SCREW PISTON SYRINGE, IN ENGINE-TURNED CASE,

171.

ETTS PERMAN

164

163,

LONDON 166.

HYPODERMIC SYRINGES, WITH HUGGETT'S PERMANENT SOLUTIONS, IN CASES.