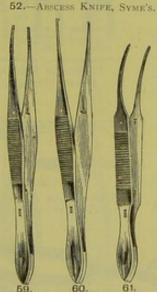

51.—ABSCESS KNIFE, PAGET'S.

BISTOURIES, CURVED, TWO. BISTOURIES, STRAIGHT, TWO. CATHETER, MALE AND

CATHETER, MALE AND
FEMALE.
CAUSTIC CASE AND TROCAR.
DIRECTOR, HERNIA.
FORCEPS, ARTERY.
FORCEPS, BONE.
FORCEPS, SPRING.
FORCEPS, TORSION.
FORCEPS, URETHRA.
Hypodermic Syringe.