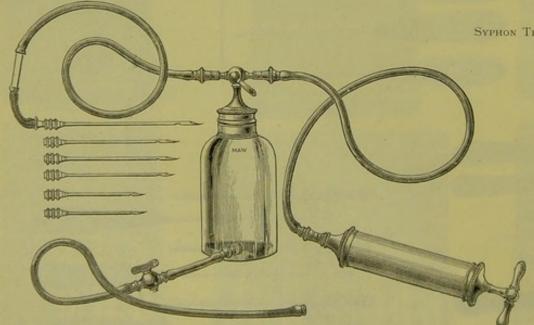

#### TROCARS.

187. Exploring.

FOR PARACENTESIS THORACIS.

188. EXPLORING, COCK'S.

Syphon, with Canulas for Anasarca, Southey's.

SYPHON, WITH CANULAS FOR ASCITES, SOUTHEY'S.

# SECTION III. continued—For Contents, see page 22. ASPIRATORS AND SYPHON TROCARS.

ASPIRATOR, FOR HOSPITALS, DIEULAFOY'S.

Aspirator, Dieulafoy's.

Aspirator, adaptable to any ordinary size Bottle, Maw's.

197.
Syphon Trocar, Thompson's.

Aspirator, with Glass Chamber and Canulas.

193. Syphon Trocar, Fränkel's.