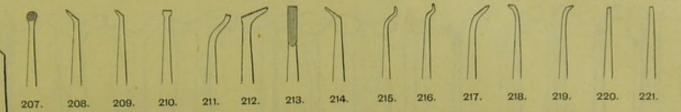

PER CENTRAL CENTRAL INCISOR. INCISOR.



160. LOWER MOLAR.



FIRST UPPER MOLAR, RIGHT AND LEFT.



SECOND UPPER MOLAR, RIGHT AND LEFT.



LOWER MOLAR STUMP.



167. UPPER MOLAR STUMP, RIGHT AND LEFT.

BOX JOINT, CLENDON'S.



LOWER STUMP.

CIRCULAR JOINT.

0



UPPER STUMP.



LOWER

WISDOM.

171. UPPER WISDOM.



172. UPPER MOLAR, EITHER SIDE.



173. UPPER EXCISING



174. LOWER EXCISING



139. LOWER STUMP.



140. LOWER STUMP, KING'S COLLEGE



141. "Universal" STUMP.

CLENDON'S



LOWER MOLAR, "HAWK BILL," FOR EITHER SIDE.



143. LOWER BICUSPID, "HAWK BILL."



LOWER STUMP, "HAWK BILL."



UPPER WISDOM AND MOLAR STUMP, COLEMAN'S.



STUMP WITH THREE FANGS, RIGHT AND LEFT, STEVENS'S.



LOWER MOLAR, KING'S COLLEGE PATTERN.

CIRCULAR JOINT.

MALLET PLUGGERS, BURNISHERS, AND SCALERS.



BUTLER'S.

STEVENS'S.

VARNY'S.

MALLET PLUGGERS, OCTAGON CENTRES, AS FIG. 206.



BURNISHERS, OCTAGON HANDLES, AS FIG. 244.



MALLET PLUGGERS, OCTAGON HANDLES, AS Fig. 244.



SCALERS, WITH OCTAGON HANDLES, AS FIG. 244.

206.

244

BURNISHERS, ENAMEL CUTTERS, SCALERS, SPATULAS, BURRS, EXCAVATORS, AND STOPPERS.

WITH OCTAGON HANDLES, AS F16. 244, PAGE 77. 18. BURNISHERS. 246 50. 51. SCALERS. ENAMEL CUTTERS. 59. 60. 32. 33. 34. 58. EXCAVATORS. BURRS. 282 275. 276. 273. 274. 69 272. 68. 271. STOPPERS. EXCAVATORS. 270. SPATULAS. FORCEPS FOR THE APPLICATION OF DRESSINGS, STOPPING, ETC.

DRILLS, GUM LANCETS, AND SCALERS.





SCALERS, IVORY HANDLES, BELL'S.



STOPPERS, IVORY HANDLES, BELL'S.





GUM LANCETS.

SECTION VIII.

INSTRUMENTS FOR LITHOTOMY, LITHOTRITY,
BLADDER, AND URETHRA.

# CO