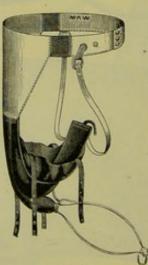

#### OBSTETRIC BAG, BARNES'S-contains:

CATHETER, ELASTIC. CATHETER, SILVER SLIDING. CHLOROFORM INHALER, SKINNER'S. CROTCHET. DROP BOTTLE. FORCEPS, CRANIOTOMY. FORCEPS, LONG. GLASS BOTTLES, SIX.

HOOK, BLUNT. HYDROSTATIC BAGS AND SYRINGE. PERFORATOR, OLDHAM'S.
QUILL FOR INDUCING
PREMATURE LABOUR. Scissors.