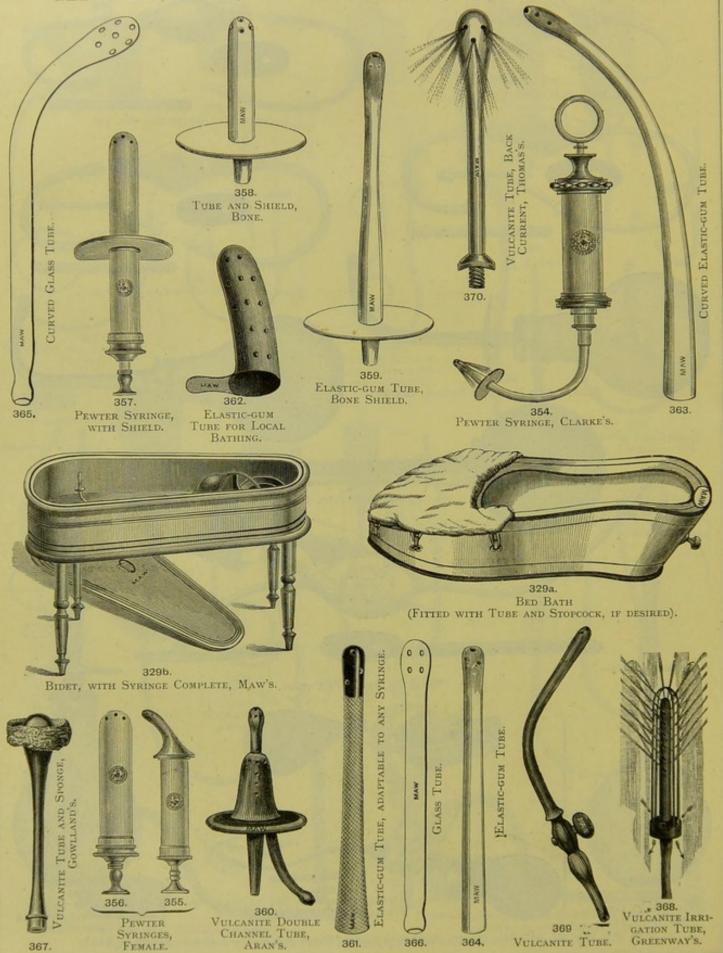

CROTCHET AND BLUNT HOOK.

Forceps, Long, Barnes's. Syringe, Uterus. Vectis, Symond's.



DRESSING AND OPERATION CASE, CLEMENT GODSON'S, FOR DISEASES OF WOMEN—CONTAINS:

CAUSTIC CASE. FORCEPS. LANCET FOR UTERUS. SOUND. SPECULUM. SPONGE HOLDER.

### OBSTETRIC FORCEPS



218. More Madden's.



CLARKE'S, CURVED HANDLE.



214 Draper's.



216. Inglis's.



223. Vacher's.

SECTION X. continued—For Contents, see page 104.

OBSTETRIC FORCEPS-continued.















SECTION X. continued-For Contents, see page 104.

OBSTETRIC FORCEPS-continued, AND CEPHALOTRIBES.



220. Simpson's Long.



226. Neville's.



227. Simpson's.



225. MILNE MURRAY'S.

TRACTION FORCEPS.



CEPHALOTRIBES.











SECTION X. continued—For Contents, see page 104.
BED BATH, BIDET, PEWTER SYRINGES, AND VAGINA TUBES.



## SECTION XI.

APPARATUS FOR DEFORMITIES, DISLOCATIONS, EXCISION, EXTENSION AND SUSPENSION ARM SLINGS, ARTIFICIAL ARMS, FEET, HANDS, AND LEGS, PEG LEGS, COUCHES, CRUTCHES, AND INSTRUMENTS FOR WRITERS' CRAMP.

### CONTENTS OF SECTION XI.

|                                                                   | PAGE PAGE                                                            |
|-------------------------------------------------------------------|----------------------------------------------------------------------|
| APPARATUS AND APPLIANCES FOR-                                     | CRUTCHES 134, 13                                                     |
| CURVATURE OF THE SPINE                                            | CROTCH STICKS 13