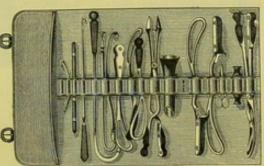

### POCKET DRESSING CASES AND CHATELAINE.

CONTAINS:

BISTOURIES, TWO. CAUSTIC CASE, SILVER. DIRECTOR. FORCEPS, ARTERY. FORCEPS, DRESSING, TWO. KNIFE, SYME'S, AND GUM LANCET.

NEEDLES AND SILK. PROBES, TWO. BISTOURY. Scissors. SPATULA.

CONTAINS:

Forceps, Artery. Forceps, Dress-ING. KNIFE, PAGET'S.

PROBE. Scissors. SILK AND NEEDLES.

CONTAINS

BISTOURY, STRAIGHT. CATHETER, FEMALE. CAUSTIC CASE AND TROCAR. DIRECTOR. EYE NEEDLE AND SCOOP. FORCEPS, DRESSING.

KNIFE, PAGET'S, AND SCALPEL. LANCET, BLEEDING. LANCET, VAC-CINE. NEEDLES AND SILK. PROBES, TWO. Scissors.

32 MINIATURE CASE, MAW'S.

CONTAINS:

BISTOURIES, TWO. CAUSTIC CASE, SILVER. DIRECTOR. FORCEPS, ARTERY. FORCEPS, DRESSING. KNIFE, SYME'S, AND GUM LANCET.