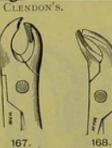

141. "Universal" STUMP.

CLENDON'S

LOWER MOLAR, "HAWK BILL," FOR EITHER SIDE.

143. LOWER BICUSPID, "HAWK BILL."

LOWER STUMP, "HAWK BILL."

UPPER WISDOM AND MOLAR STUMP, COLEMAN'S.

STUMP WITH THREE FANGS, RIGHT AND LEFT, STEVENS'S.