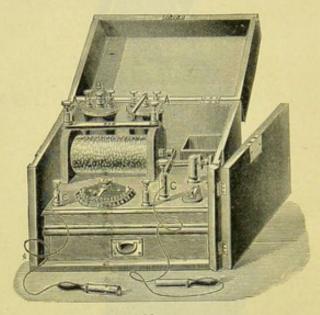

### SECTION II. APPARATUS FOR ANÆSTHESIA AND TRANSFUSION.

172. Transfusion Apparatus, Collin's.

SKINNER'S.

SYMON'S.

THOMAS'S.

Maw's.

BLOXHAM'S.

ETHER INHALER,