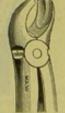

TOOTH FORCEPS FOR EXTRACTION, AMERICAN PATTERNS.

UPPER.

\* Those marked with an asterisk have straight handles.

UPPER

CENTRAL

INCISOR.

INCISOR.