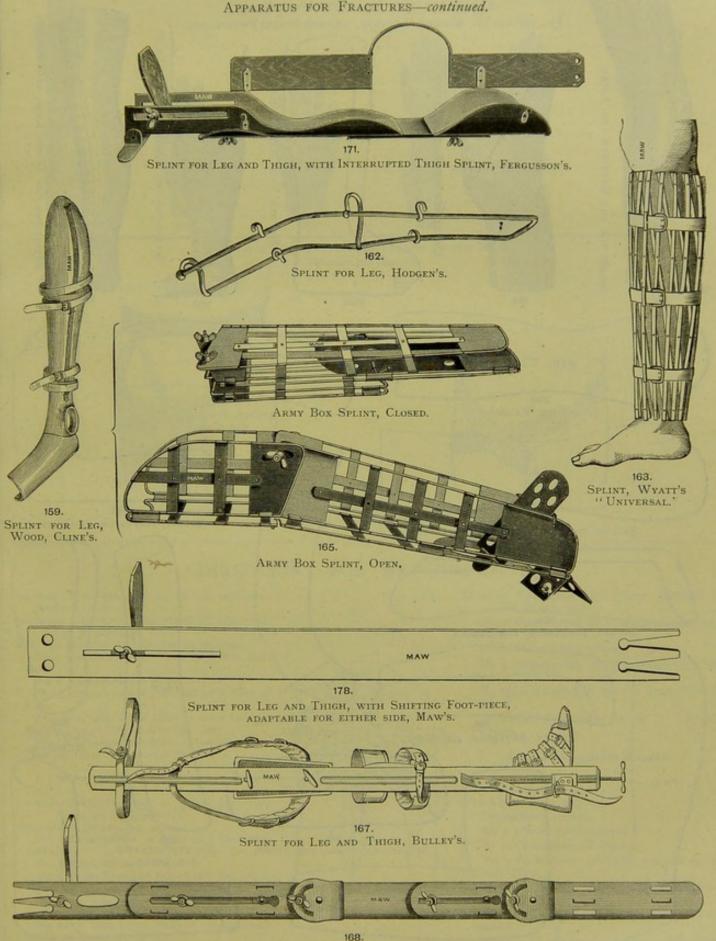

ON XI. continued-For Contents, see page 128.

### APPARATUS AND APPLIANCES FOR DISLOCATIONS AND FRACTURES.





## SECTION XI. continued—For Contents, see page 128. APPARATUS, ETC., FOR EXTENSION AND SUSPENSION.







#### SECTION XI. continued-For Contents, see page 128. APPARATUS FOR FRACTURES.



SPLINTS FOR ARM, PERFORATED ZINC.



SPLINTS FOR ARM, WOOD, CLINE'S.



SPLINTS FOR ARM, HAND, AND FINGER, WOOD-LINED, GOOCH'S.



138. SPLINTS FOR ARM, HAND, AND FINGER, WOOD, POTT'S.



136. SPLINTS, RATAN CANE.



Splints, Padded, "Crimean."







152. SPLINT FOR RADIUS, WOOD, WATSON'S.



"KETTLE HOLDER" SPLINTING.



SPLINT FOR ARM, HINGED, ZINC.



131. SPLINT FOR ARM, WOOD.



149. SPLINTS FOR RADIUS, CARR'S.



SPLINT FOR ARM, HINGED, WITH SET SCREW, WOOD AND IRON.



169.



177.





SPLINT FOR LEG AND THIGH, IRON JAPANNED, BUSK'S.





APPLIANCES FOR PARTIAL AMPUTATION OF THE HAND. A Plaster Cast required.





APPLIANCES FOR RIDERS' SPRAIN.

#### DIRECTIONS FOR MEASUREMENT.

Angular Curvature, Fig. 25, 28, 37, page 142;

Fig. 24, page 143.

Posterior Curvature, Fig. 36 and 37, page 142; Fig. 38, page 143.

MOULDED LEATHER JACKET, Fig. 26, page 142.

No. 1. Circumference of Chest in a line with Axilla.

No. 2. Circumference of Waist.

No. 3. Circumference of Pelvis below the Crest of Hium.

No. 1 to 3. Length from Axilla to below Crest of Ilium and Great Trochanter on right side.

No. 1 to 3. Length from Axilla to below Crest or Ilium and Great Trochanter on left side.

LATERAL CURVATURE, Fig. 31, 33, 35, page 142;

Fig. 29, 30, 32, 34, page 143.

POROPLASTIC JACKET