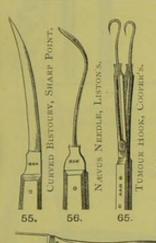

51.—ABSCESS KNIFE, PAGET'S.

BISTOURIES, CURVED, TWO. BISTOURIES, STRAIGHT, TWO. CATHETER, MALE AND

CATHETER, MALE AND
FEMALE.
CAUSTIC CASE AND TROCAR.
DIRECTOR, HERNIA.
FORCEPS, ARTERY.
FORCEPS, BONE.
FORCEPS, SPRING.
FORCEPS, TORSION.
FORCEPS, URETHRA.
Hypodermic Syringe.

Hypodermic Syringe.

NEEDLE, NÆVUS. NEEDLES, SILK, AND WIRE, PLUG FOR EPISTAXIS. SAW. SCALPELS, FIVE. SCISSORS, TWO. TENACULUM. TRACHEOTOMY HOOKS, TWO. TROCAR, ASCITES, TROCAR, TRACHEOTOMY, DURHAM'S.

53.-ANEURISM NEEDLF.