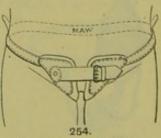

FRACTURED JAW, Fig. 126, 127, 128, page 144. No. 1. Circumference of Head from back to front.

No. 2 and 3. Circumference over the Head and under the Chin.

No. 4 to 5. Length from Centre of Forehead to Occiput.