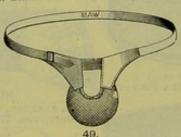

NAVY REGULATION CASE, FOR FLEET AND STAFF SURGEONS.

### NAVY REGULATION CASE,

FOR FLEET AND STAFF SURGEONS.

#### CONTAINS:

BISTOURY, CURVED.
CANULAS, TRACHEOTOMY, TWO.
CATHETERS, ELASTIC-GUM,
TWELVE.
CATHETERS, SILVER, ONE EACH
NO. 2 AND 5.
CATLINS, TWO.
ELEVATOR.
FORCEPS, BONE.
FORCEPS, BONE.
FORCEPS, BULLET.
FORCEPS, DISSECTION.
FORCEPS, FOULL.
FORCEPS, TOOTH, TWO.
KNIVES, AMPUTATION, THREE.
LANCET, GUM.
LENTICULARS, TWO.
NEEDLE, ANEURISM.
NEEDLES, CURVED, SIX.
PROBANG, DOUBLE.

PROBE, GUNSHOT.
SAW, METACARPUS.
SAW, SKULL, HEY'S.
SAWS, AMPUTATION, TWO.
SCALPELS, SIX.
SCISSORS, PROBE-POINTED.
SCOOP FOR EXTRACTING
BULLETS.
SILK.
TENACULUM.
TOOTH KEY.
TOOTH PUNCH.
TOURNIQUETS, PETIT'S SCREW,
SIX.
TREPHINE.
TREPHINE.
TREPHINE BRUSH.
TROCAR, BLADDER.
TROCAR, HYDROCELE.
WIRE.