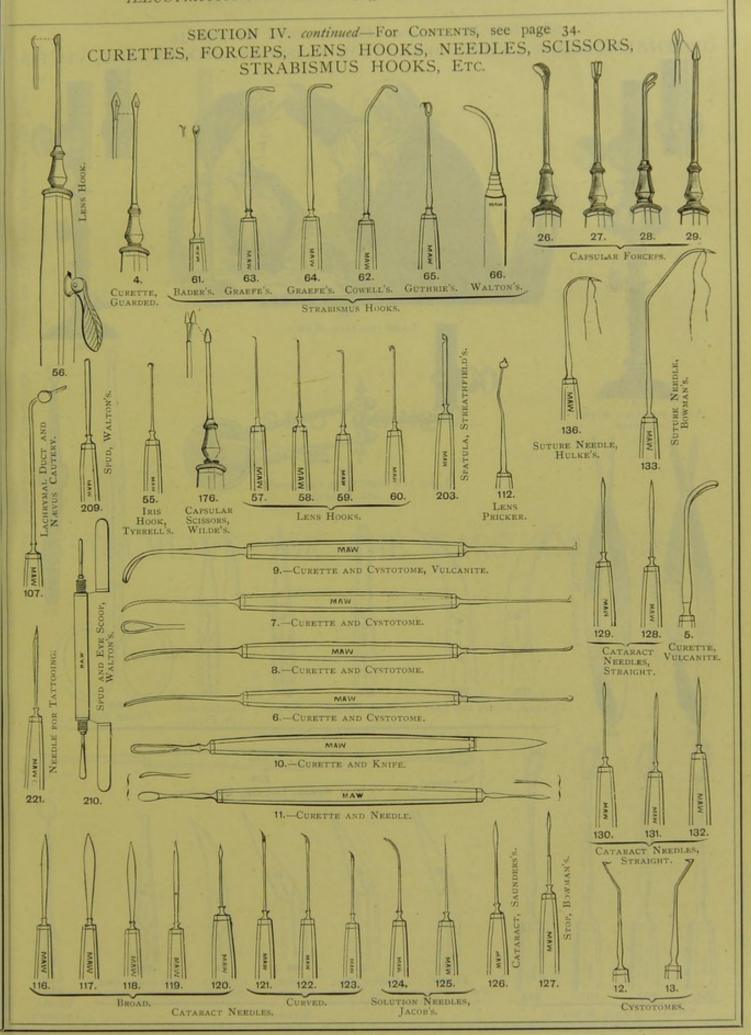

## CONTENTS OF SECTION IV.

| ARTIFICIAL EYES     |       |      |     | PAGE<br>39 | NEEDLE HOLDERS             | PAGE<br>36 |
|---------------------|-------|------|-----|------------|----------------------------|------------|
|                     |       |      |     |            | OPHTHALMOSCOPES            |            |
| ASTIGMATISM DISC    |       | ***  |     | 39         |                            | -          |
| BROAD NEEDLES       |       |      |     | 41         | PADDED CUSHION             | 38         |
| CATARACT KNIVES     |       |      |     | 40         | PERIMETER                  | 39         |
| CATARACT NEEDLES    |       |      | *** | 41         | PHANTOMES                  |            |
| CILIA FORCEPS       |       |      |     | 36         | PROBES 30                  |            |
| CURETTES            | 144   |      |     | 41         | RETRACTORS                 | 39         |
| CYSTOTOMES          |       |      |     | 41         | SCARIFYING KNIVES          | 40         |
| DIRECTOR            |       |      |     | 36         | SCISSORS 4                 | 1, 42      |
| DOUCHES             |       |      |     | 37         | SETS OF EYE INSTRUMENTS IN |            |
| DROP BOTTLES        |       |      |     | 37         | CASES                      | 35         |
|                     |       |      |     | JEKEL L    | SHADES                     | 37         |
| DROP TUBE           | ***   | ***  | *** | 37         | SOLUTION NEEDLES           | 41         |
| DRUM FOR TESTING II | NSTRU | JMEN | TS  | 36         | SPATULAS                   | 39         |
| ENTROPIUM FORCEPS   |       |      |     | 36         | SPOONS                     |            |
| EXTIRPATING FORCEPS |       |      |     | 36         | SPUD AND SCOOP             |            |
| FIXING FORCEPS      |       |      |     | 36         | STOP NEEDLES               |            |
| HOOKS               |       | ***  |     | 41         | STRABISMOMETERS 3          | 8, 39      |
| IRIDECTOMY KNIVES   |       | ***  |     | 40         | STRABISMUS KNIFE           | 40         |
| IRIS FORCEPS        |       | ***  |     | 36         | STYLES                     | 37         |
| LACHRYMAL DUCT AN   | ID NA | EVUS |     |            | SUCTION CURETTES           |            |
| CAUTERY             | ****  |      |     | 41         | SUTURE NEEDLES 3           | 6, 41      |
| LACHRYMAL DUCT SY   | RINGE | ES   |     | 37         | TATTOOING NEEDLE           | 41         |
| LAMPS               |       | ***  | 1   | 42         | TEST GLASSES               | 38         |
| LENS PRICKER        |       |      | *** | 41         | VECTIS                     | . 42       |

# SECTION IV. SETS OF EYE INSTRUMENTS IN CASES.

CURETTE AND HOOK.
DIRECTOR, CANALICULUS,
CRITCHETT'S.
FORCEPS, CILIA.
FORCEPS, IRIS.
HOOK, TYRRELL'S.

CONTAINS:

KNIVES, CATARACT, THREE.

NEEDLES, CATARACT, FOUR.
PROBES, BOWMAN'S.
RETRACTOR, ADAMS'S.
SCISSORS, TWO.

191. Contains:

CURETTE AND CYSTOTOME.
FORCEPS, TWO.
HOOK, LENS.
HOOK, STRABISMUS.
HOOK, TYRRELL'S.
KNIFE, CATARACT, SICHELL'S.
KNIFE, IRIDECTOMY, CURVED.
KNIFE, PUNCTUM, BOWMAN'S.

Knives, Cataract, Graefe's, two. Needles, Cataract, two. Needles, Stop, two. Needles, Suture. Retractor. Scissors, two.

CONTAINS:

CURETTE AND HOOK.
DIRECTOR, CANALICULUS,
CRITCHETT'S.
FORCEPS, THREE.
FORCEPS, ENTROPIUM, TWO.
KNIVES, CATARACT, THREE.
NEEDLES, CATARACT, SIX.
OPHTHALMOSCOPE.

Probes, Bowman's.
Retractor, Walton's.
Scalpel, Desmarres's.
Scissors, three.
Scoop for Foreign
Bodies.
Styles, three.
Syringe, Walton's.

RETRACTOR, DESMARRES'S
RETRACTOR, SAUNDERS'S.
RETRACTORS, ONE EACH INSIDE
AND OUTSIDE.
SCISSORS, IRIS, TWO.
SCISSORS, MAUNOIR'S.
SCISSORS, STRAIGHT.
SPATULA, SILVER.
SPOON, DOUBLE,
VECTIS, TAYLOR'S.

CURETTE, VULCANITE.
CURETTE AND CYSTOTOME.
FORCEPS, CILIA.
FORCEPS, IRIS.
FORCEPS, STRAIGHT, TWO.
HOOK, IRIS, PLATINUM, DOUBLE.
HOOK, LENS.
HOOK, STRABISMUS, BOWMAN'S.
KNIFE, CANALICULUS, WEBER'S.
KNIFE, CATARACT, DIXON'S.
KNIFE, PUNCTUM, BOWMAN'S.