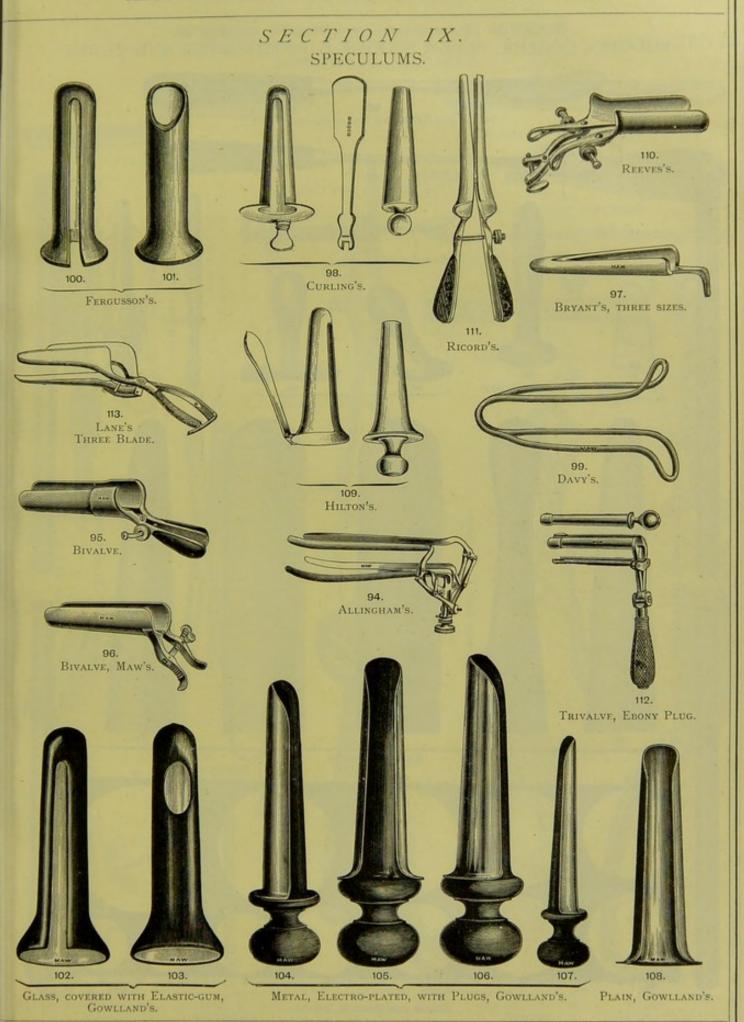

DRILLS, GUM LANCETS, AND SCALERS.

SCALERS, IVORY HANDLES, BELL'S.

STOPPERS, IVORY HANDLES, BELL'S.

GUM LANCETS.

SECTION VIII.

INSTRUMENTS FOR LITHOTOMY, LITHOTRITY,
BLADDER, AND URETHRA.

# CONTENTS OF SECTION VIII.

| PAGI                         |                               | PAGE |
|------------------------------|-------------------------------|------|
| ASPIRATORS 87                | JUGUM PENIS                   | 94   |
| BLADDER TROCARS 94           | LITHOTOMY INSTRUMENTS,        |      |
| BOUGIES 83, 89               | PERINEAL AND SUPRA-PUBIC      | 92   |
| CATHETERS 83, 84, 85, 86     | LITHOTOMY AND LITHOTRITY      |      |
| CATHETERS IN CASES 90        | INSTRUMENTS IN CASES          | 90   |
| CATHETERS AND SYRINGES FOR   | LITHOTOMY STRAPS              | 92   |
| INJECTING AND WASHING OUT    | LITHOTRITY INSTRUMENTS        | 91   |
| THE BLADDER 87               | OINTMENT INTRODUCER           | 94   |
| CIRCUMCISION INSTRUMENTS 94  | PHIMOSIS INSTRUMENTS          | 94   |
| CLOVER'S CRUTCH 92           | PREPUCE DILATOR               | 94   |
| CYSTOSCOPE 89                | RING FOR THE PREVENTION OF    |      |
| FOREIGN BODY SCOOPS 93       | POLLUTION                     | 94   |
| GAUGES FOR BOUGIES AND       | SOUNDS FOR DIAGNOSIS          | 89   |
| CATHETERS 83, 84, 85         | STRICTURE DILATORS            | 88   |
| GORGETS 92                   | TWO-WAY COCK ADAPTABLE TO ANY |      |
| HYDROCELE SYRINGES 94        | SYRINGE                       | 87   |
| HYDROCELE TROCARS 94         | URETHRA DILATORS              | 88   |
| INDIA-RUBBER HOLDER FOR      | URETHRA FORCEPS               | 93   |
| SECURING CATHETER IN THE     |                               |      |
| URETHRA 84                   |                               | -    |
| INSTRUMENTS FOR EXTERNAL AND | URETHROSCOPE                  |      |
| INTERNAL URETHROTOMY 93      | URETHROTOMES                  | 93   |
| INSUFFLATOR 94               | VARICOCELE RING               | 94   |