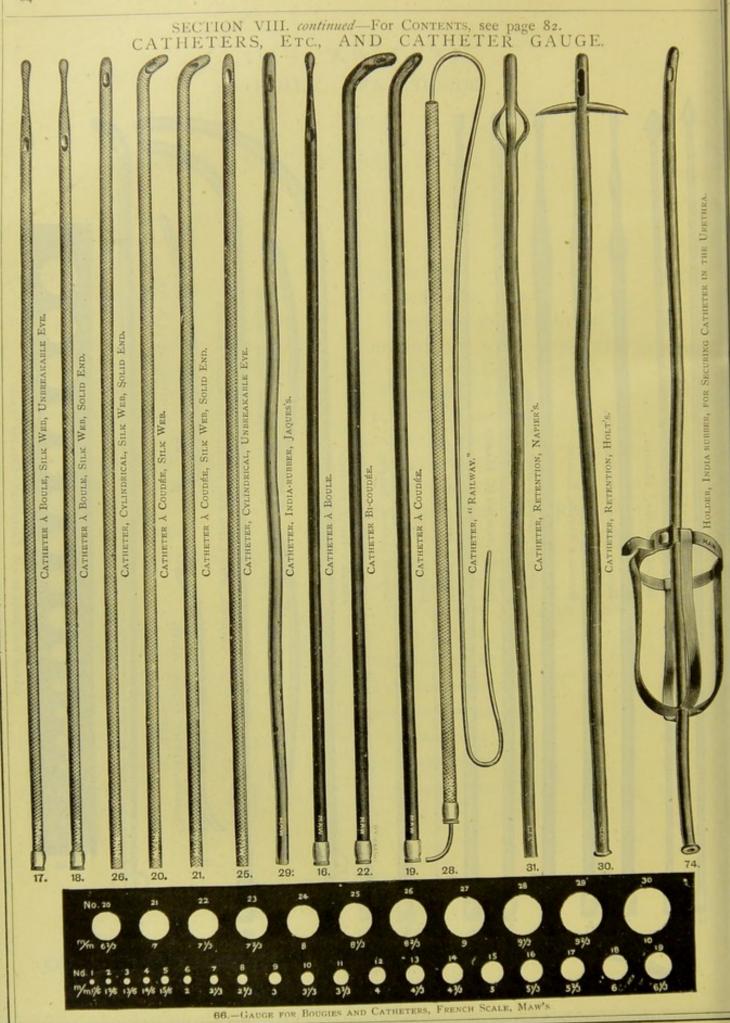

DRILLS, GUM LANCETS, AND SCALERS.

SCALERS, IVORY HANDLES, BELL'S.

STOPPERS, IVORY HANDLES, BELL'S.

GUM LANCETS.

SECTION VIII.

INSTRUMENTS FOR LITHOTOMY, LITHOTRITY,
BLADDER, AND URETHRA.

# CONTENTS OF SECTION VIII.

| PAGI                         |                               | PAGE |
|------------------------------|-------------------------------|------|
| ASPIRATORS 87                | JUGUM PENIS                   | 94   |
| BLADDER TROCARS 94           | LITHOTOMY INSTRUMENTS,        |      |
| BOUGIES 83, 89               | PERINEAL AND SUPRA-PUBIC      | 92   |
| CATHETERS 83, 84, 85, 86     | LITHOTOMY AND LITHOTRITY      |      |
| CATHETERS IN CASES 90        | INSTRUMENTS IN CASES          | 90   |
| CATHETERS AND SYRINGES FOR   | LITHOTOMY STRAPS              | 92   |
| INJECTING AND WASHING OUT    | LITHOTRITY INSTRUMENTS        | 91   |
| THE BLADDER 87               | OINTMENT INTRODUCER           | 94   |
| CIRCUMCISION INSTRUMENTS 94  | PHIMOSIS INSTRUMENTS          | 94   |
| CLOVER'S CRUTCH 92           | PREPUCE DILATOR               | 94   |
| CYSTOSCOPE 89                | RING FOR THE PREVENTION OF    |      |
| FOREIGN BODY SCOOPS 93       | POLLUTION                     | 94   |
| GAUGES FOR BOUGIES AND       | SOUNDS FOR DIAGNOSIS          | 89   |
| CATHETERS 83, 84, 85         | STRICTURE DILATORS            | 88   |
| GORGETS 92                   | TWO-WAY COCK ADAPTABLE TO ANY |      |
| HYDROCELE SYRINGES 94        | SYRINGE                       | 87   |
| HYDROCELE TROCARS 94         | URETHRA DILATORS              | 88   |
| INDIA-RUBBER HOLDER FOR      | URETHRA FORCEPS               | 93   |
| SECURING CATHETER IN THE     |                               |      |
| URETHRA 84                   |                               | -    |
| INSTRUMENTS FOR EXTERNAL AND | URETHROSCOPE                  |      |
| INTERNAL URETHROTOMY 93      | URETHROTOMES                  | 93   |
| INSUFFLATOR 94               | VARICOCELE RING               | 94   |