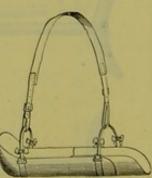

Maw's "FIELD."

IMPROVED SPRING-ACTION, MAW'S.

61. SIGNORONI'S.

ly to to the to

57. LEVER FOR THE COMPRESSION OF THE COMMON ILIAC, DAVY'S.