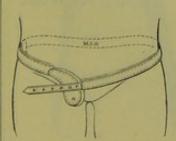

136.

137.

Upper Molar, Right and Left. Everard's.

SECTION VII. continued-For Contents, see page 72. TOOTH FORCEPS FOR EXTRACTION.

UPPER INCISOR AND BICUSPID.

MOLAR.

UPPER MOLAR, RIGHT AND LEFT.

UPPER AND LOWER STUMP.

LOWER INCISOR AND CANINE.

Lower BICUSPID.

UPPER BICUSPID.

BICUSPID AND UPPER LATERAL INCISOR.

159. CANINE AND LOWER UPPER CENTRAL CENTRAL INCISOR. INCISOR.

160. LOWER MOLAR.

FIRST UPPER MOLAR, RIGHT AND LEFT.