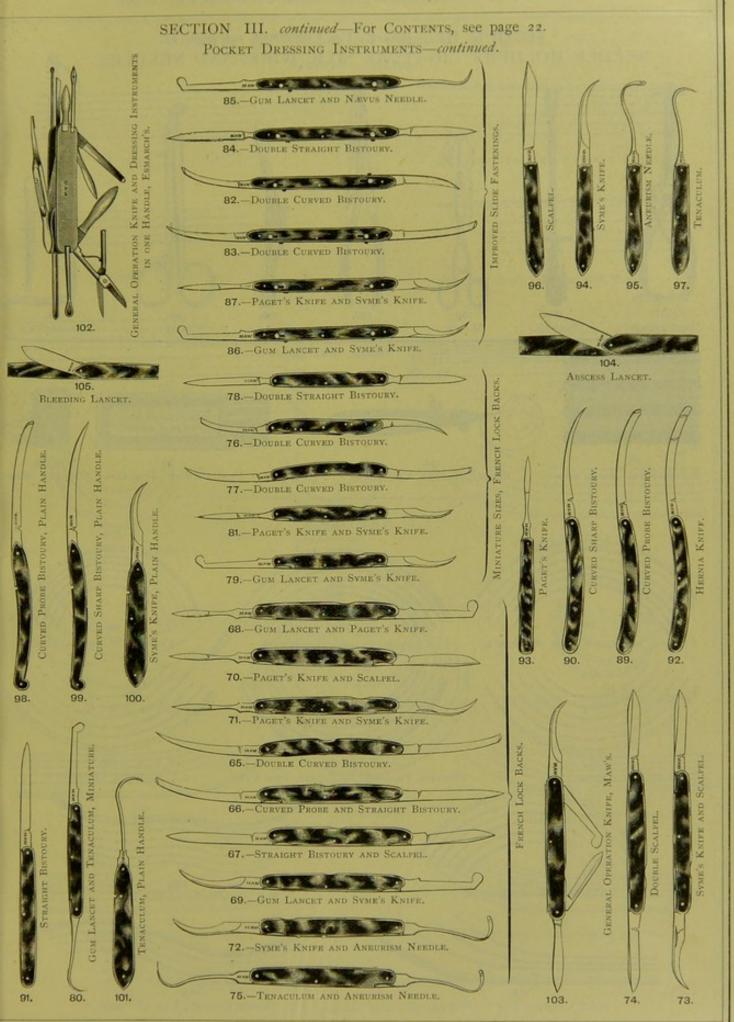

# SECTION III. continued—For Contents, see page 22. POCKET DRESSING INSTRUMENTS.

HALF CURVED, EYE AT POINT.

## SECTION III. continued—For Contents, see page 22. NEEDLES—continued.

ACUPRESSURE, STEEL HEAD.

88.

Double Bistoury, Movable Blades,
Metal Handle.

Dressing Tray, Earthenware, for the Disinfection of Instruments.