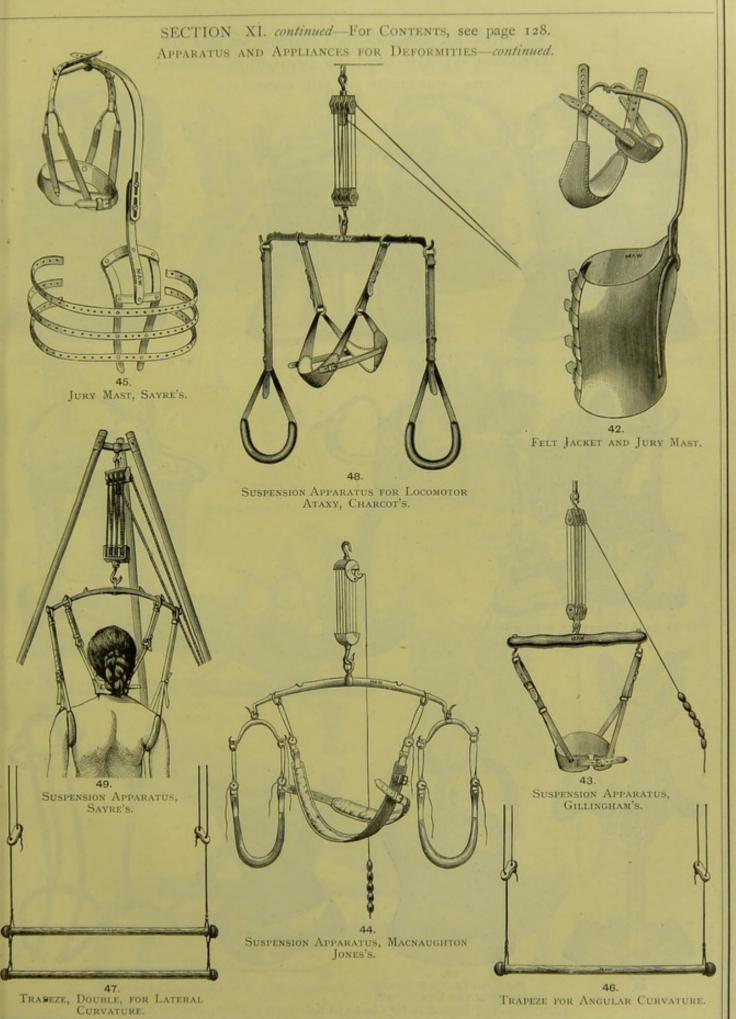

L SUPPORTS, TO EXTEND TO THE PELVIS, WITH BOOTS FOR EVERSION OF FEET, MAW'S.

FOR TALIPES VARUS, SAVRE'S.



SCARPA'S.

56.

STEEL SUPPORT AND SHOE, SCARPA'S IMPROVED. STEEL SUPPORT AND SHOE,

SECTION XI. continued—For Contents, see page 128.
Apparatus and Appliances for Deformities (continued).



58. Splint, Iron Japanned, for Talipes, Little's.



Splint, Padded, for Tenotomy.



71. Valgus Pad, India-RUBBER.



61. Splint with Padded Strap, For Incipient Talipes.



59.

Splint, Iron Japanned,
Hinged, for Talipes,
Little's.



70. Valgus Plate.



64. Splint, Wire Gauze, for Tenotomy.



72. Varus Plate.





129. For Fractured Nose, Maw's.



75. For Writers' Cramp, Mathieu's.



74. FOR WRITERS' CRAMP, DUCHENNE'S.



FOR WRITERS' CRAMP, MATHIEU'S.



FOR WRITERS' CRAMP, DUCHENNE'S.



SECTION XI. continued-For Contents, see page 128. APPARATUS AND APPLIANCES FOR DEFORMITIES—continued.

FOR CURVATURE OF THE SPINE, ETC.



FOR ANGULAR CURVATURE, POTT'S.



28. For Incipient Angular Curvature.



FOR DOUBLE LATERAL CURVATURE.



FOR LATERAL CURVATURE WITH ROTATION.



FOR POSTERIOR CURVATURE.



FOR POSTERIOR ANGULAR CURVATURE.





26. MOULDED LEATHER JACKET FOR ANGULAR CURVATURE. For Corsets and Expanders for Chest and Spine, see page 163, Section XII.



FOR LATERAL CURVATURE.



SECTION XI. continued—For Contents, see page 128. Apparatus and Appliances for Deformities—continued.

FOR CURVATURE OF THE SPINE ETC. 38. 24. 34. 29. For Pott's Disease, or Angular Curvature. 39. POROPLASTIC FELT JACKET. 30. FOR DOUBLE LATERAL CURVA-TURE, WITH RELAXED SCAPULE. WRY NECK, PORO