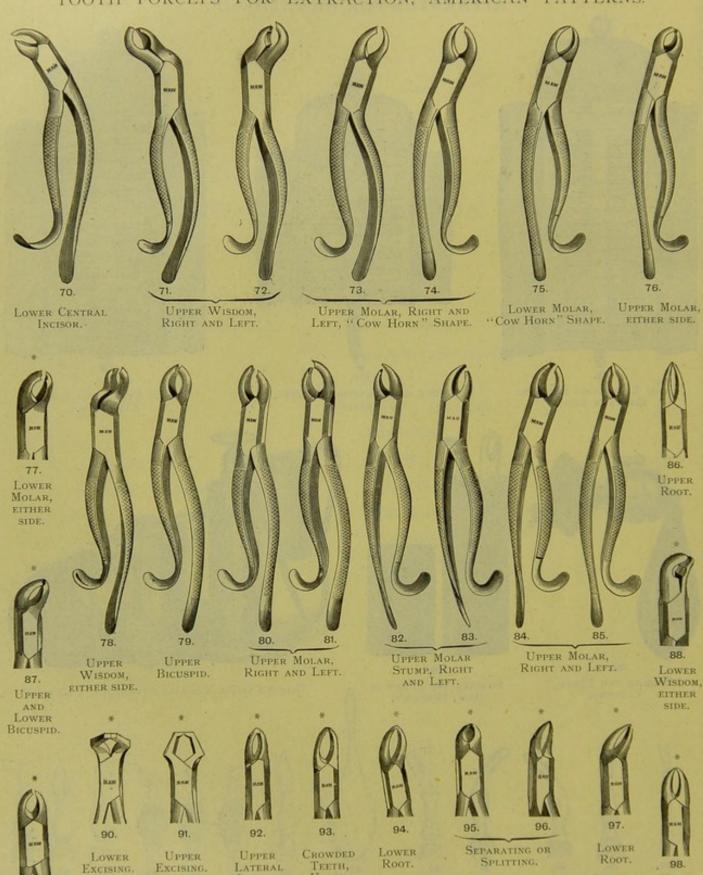

TOOTH FORCEPS FOR EXTRACTION, AMERICAN PATTERNS.

UPPER.

\* Those marked with an asterisk have straight handles.

UPPER

CENTRAL

INCISOR.

INCISOR.