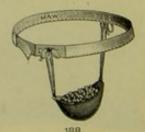

#### OBSTETRIC BAG, BARNES'S-contains:

CATHETER, ELASTIC. CATHETER, SILVER SLIDING. CHLOROFORM INHALER, SKINNER'S. CROTCHET. DROP BOTTLE. FORCEPS, CRANIOTOMY. FORCEPS, LONG. GLASS BOTTLES, SIX.

HOOK, BLUNT. HYDROSTATIC BAGS AND SYRINGE. PERFORATOR, OLDHAM'S.
QUILL FOR INDUCING
PREMATURE LABOUR. Scissors.