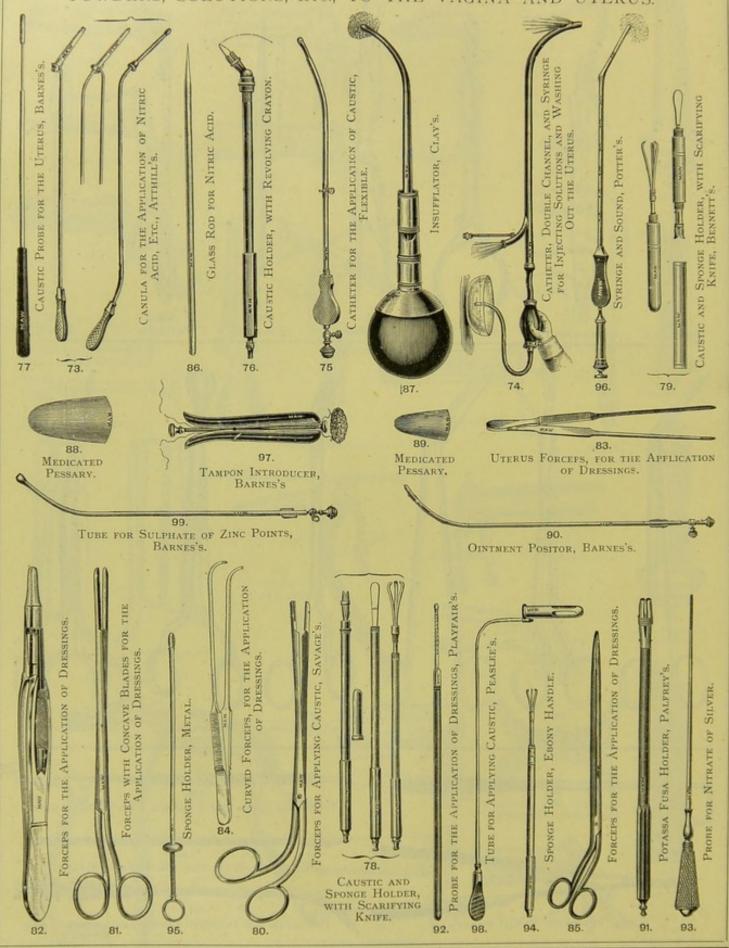

|
| FOR PUNCTURING AND SCARIFY-       | URETHRA DILATORS 106, 10                                 |
| ING THE UTERUS 109                | UTERUS DILATORS 106, 10 UTERUS SCRAPER 10                |
| FOR VESICO-VAGINAL FISTULA        | VAGINA DILATORS 10                                       |
| AND RUPTURED PERINÆUM,            | VAGINA TUBES 12                                          |

SECTION X.

SOUNDS, DEPRESSORS, HOOKS, AND TENT INTRODUCERS.







SIMPSON'S.

MACNAUGHTON JONES'S.



SECTION X. continued—For Contents, see page 104.

INSTRUMENTS FOR INCISING AND SCARIFYING THE UTERUS, AND FOR INDUCING PREMATURE LABOUR.







SECTION X. continued—For Contents, see page 104.

INSTRUMENTS FOR THE APPLICATION OF CAUSTIC, PESSARIES, POWDERS, SOLUTIONS, ETC., TO THE VAGINA AND UTERUS.









IMPROVED.





## SECTION X. continued-For Contents, see page 104.

PESSARIES.



Anteversion, Thomas's.

277.

SOFT RUBBER, GREENHALGH'S.

## SECTION X. continued-For Contents, see page 104.

Pessaries-continued.



VULCANITE, HODGE'S.



BLACKBEE'S.



CIRCULAR, INDIA-RUBBER, ELASTIC-GUM, OR BOXWOOD.



274 GLOBULAR, ELASTIC-GUM OR BOXWOOD.



289. OVAL, INDIA-RUBBER, ELASTIC-GUM, OR Boxwood.

## OBSTETRIC BAGS AND CASES.



CONTAINS:

CATHETER. CROTCHET AND BLUNT HOOK. FORCEPS, BARNES'S. PERFORATOR, DENMAN'S. Scissors. VECTIS.



197.

CONTAINS: CATHETER. CAUSTIC AND SPONGE HOLDER, WITH UTERUS KNIFE. CROTCHET. DECAPITATOR. FORCEPS, CRANIOTOMY, BARNES'S.

Forceps, Barnes's. Forceps, Denman's. Hook, Blunt. Hook, Fine. Perforator. Scissors. SPECULUM. VECTIS.



198.

CONTAINS: CATH