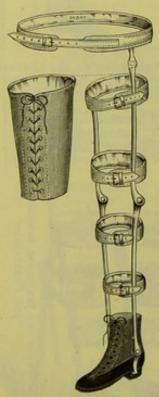

REENSLADE'S.



IRON JAPANNED FRAME, FOR
PROTECTING THE LEGS FROM THE
PRESSURE OF BEDCLOTHES,
THREE SIZES.



117a.

CRADLE AND SWING, FOR FRACTURES,
FURNER'S.



CRADLE, WITH LEG AND THIGH SPLINT (Excision), Howse's.



SLING FOR FOOT, LEATHER.



PORTABLE CRADLE FOR FRACTURES, PAGET'S.



Wire Gauze, with Elbow.



210. LEATHER, WITH ELBOW.



LEATHER, WITHOUT ELBOW.



LEATHER, WITH SLIDE TO ELONGATE.

ARM SLINGS.



Support for Wear after Dislocation of Knee.

SECTION XI. continued—For Contents, see page 128.

Apparatus and Appliances for Deformities—continued.



STEEL SUPPORT WITH RACK, FOR HIP-JOINT DISEASE.



STEEL SUPPORT WITH BOOT, FOR ROTATION OF THE FOOT.



16.
Wood Splint,
Padded, for
Inward or
Outward
Curvature of
Tibia.



STEEL SUPPORT WITH BOOT FOR INFANTILE PARALYSIS.



20.
STEEL SUPPORT, DOUBLE,
WITH BOOT AND THIGH-PIECE,
FOR UNUNITED FRACTURE
OF FEMUR.



Steel Supports and Boots, for Inward Curvature of the Knees.



STEEL SUPPORTS, TO EXTEND TO THE PELVIS, WITH BOOTS FOR EVERSION OF FEET, MAW'S.

FOR TALIPES VARUS, SAVRE'S.



SCARPA'S.

56.

STEEL SUPPORT AND SHOE, SCARPA'S IMPROVED. STEEL SUPPORT AND SHOE,

SECTION XI. continued—For Contents, see page 128.
Apparatus and Appliances for Deformities (continued).



58. Splint, Iron Japanned, for Talipes, Little's.



Splint, Padded, for Tenotomy.



71. Valgus Pad, India-RUBBER.



61. Splint with Padded Strap, For Incipient Talipes.



59.

Splint, Iron Japanned,
Hinged, for Talipes,
Little's.



70. Valgus Plate.



64. Splint, Wire Gauze, for Tenotomy.



72. Varus Plate.





129. For Fractured N