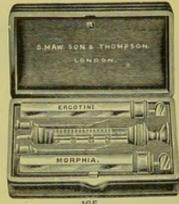

20 grs. each
MORTAR AND PESTLE.
PACK THREAD
POTASS. BICARB. COM-PRESSED, 10 grs. each...15 doz.
STOFFER LOOSENER.
TEST PAPER 2 books
TEST TUBES 3 No. 3 Drawer contains: Discs for Hypodermic Solu-TION, 1 tube each-ERGOTINE MORPHIA MORPHIA AND ATROPINE QUININE
STRYCHNINE
DISCS FOR OPHTHALMIC USE—ALUM ATROPINE AND MORPHIA CALABAR COPPER SULPHATE OPIUM AND ACET, OF LEAD AMELS FOR INTERNAL USE, sheet each-ANTIM. TART. EMETIN. IPECAC, EXT. IRON AMMON, CIT. JAMES'S POWDER MERCURY CHLORIDE MORPH, MUR. NUX VOM. EXT. OPIUM EXT. OPIUM AND IPECAC. CHLORIDE Podophyllin Quinine Medicated Gelatine Discs AND LAMELS BRASS SYRINGE, WITH ROSE BRASS SYRINGE, WITH KOSE
JET AND WATERPROOF BAG.
INDIA-RUBBER ENEMA, WITH
TUBING, STOPCOCK AND
ROSE JET FOR IRRIGATION.
WAX CANDLES
WAX CANDLES
WAX CANDLE AND MATCH
BOX, COMPLETE ...
ZINCI CHLOR. ... I C Lower Compartment. Splints, Duncan's, in tin (Longest pair is in No. 2 Pannier.) BOX SURGEONS' INSTRUMENTS, IN FLAX COVER ... 1 C In Lid of Pannier. GIMLET. Screwdriver.