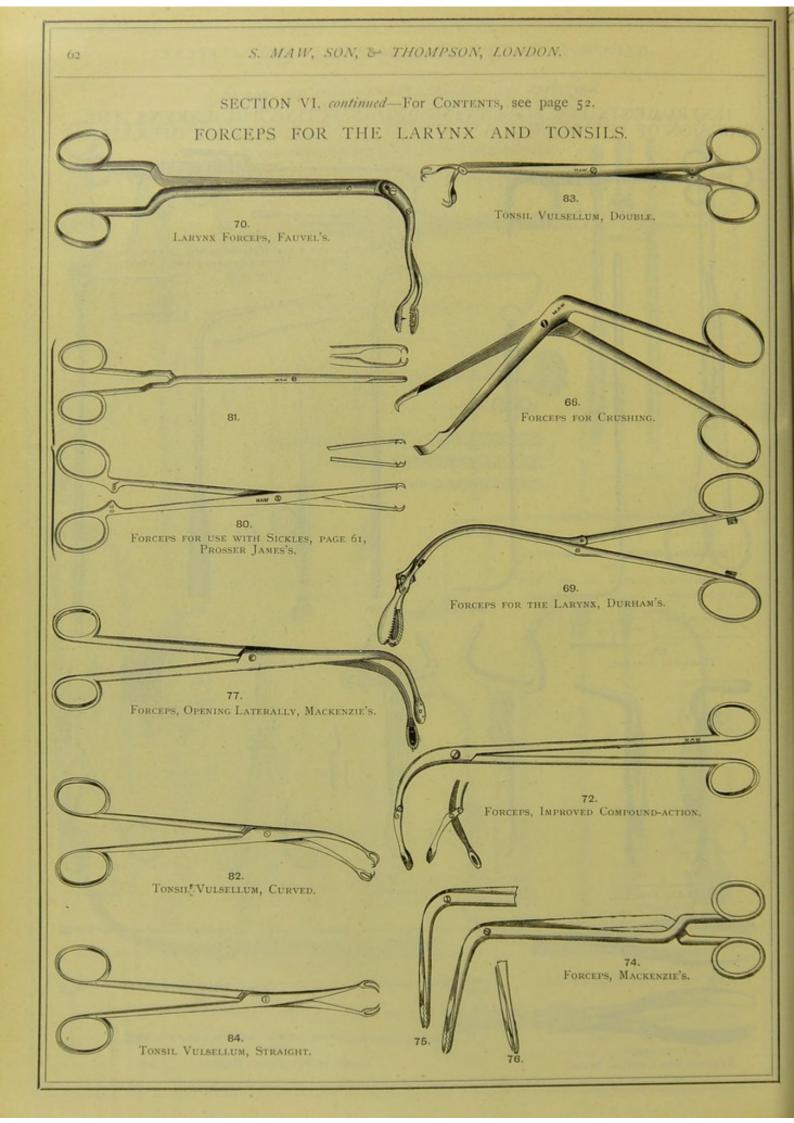

## CONTENTS OF SECTION VI.

|                               | PAGE  | PAC                           |    |
|-------------------------------|-------|-------------------------------|----|
| APPARATUS AND TUBES FOR FEED- |       | MOUTH GAGS 5                  | 8  |
| ING THROUGH THE NOSE AND      |       | MOUTH WEDGES 5                | 8  |
| MOUTH                         | 70    | NOSE AND PHARYNX DOUCHE 6     | 0  |
| BRONCHITIS KETTLES            | 67    |                               |    |
| BRUSHES                       | 60-   |                               | -  |
| CAUSTIC HOLDERS               | 60    | PIPETTE 6                     | 0  |
| CROUP KETTLE                  | 67    | PROBANGS 6                    | 0  |
|                               | WOLL  | PROBES 6                      | Ó  |
| DREDGERS                      | 59    | SNARES 6                      | 53 |
| FINGER PROTECTORS             | 54    | SPRAY PRODUCERS FOR THE NOSE  |    |
| FORCEPS FOR EXTRACTING AND    |       | AND THROAT 6                  | 8  |
| REMOVING FOREIGN BODIES       | 63    | STOMACH PUMPS AND SYPHONS FOR |    |
| GUILLOTINES                   | 64    | WASHING OUT THE STOMACH 6     | 69 |
| INHALERS                      | 67    | SYRINGE AND NEEDLE FOR        |    |
| INSTRUMENTS FOR—              |       | INJECTING HYPODERMICALLY 6    | 61 |
| CLEFT PALATE 56               |       | SYRINGE AND LANCET NEEDLES    |    |
|                               |       | FOR SCARIFYING AND INJECTING  |    |
| HARE-LIP                      |       |                               | 61 |
| INTUBATION OF THE LARYNY      | 65    | THROAT SYRINGES               | 60 |
| TRACHEOTOMY , 6               | 5, 66 | TONGUE DEPRESSORS             | 58 |
| INSUFFLATORS                  | 59    | TONSIL FORCEPS                | 6: |
| LAMPS 5.                      | 3, 54 | TONSIL KNIVES                 | 6. |
| LARYNGOSCOPES FOR DIAGNOSIS 5 | 4, 55 | TONSIL LANCET                 | 6  |
| LARYNX FORCEPS                | 62    | TONSIL SCISSORS               | 6. |
| LARYNX LANCETS                | 61    | TONSIL SICKLES                | 6  |
| LARYNX MIRRORS                | 54    | UVULA SCISSORS 61,            | 6. |