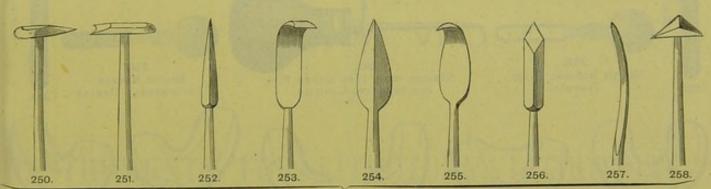

LOWER MOLAR, KING'S COLLEGE PATTERN.

CIRCULAR JOINT.

MALLET PLUGGERS, BURNISHERS, AND SCALERS.

BUTLER'S.

STEVENS'S.

VARNY'S.

MALLET PLUGGERS, OCTAGON CENTRES, AS FIG. 206.

BURNISHERS, OCTAGON HANDLES, AS FIG. 244.

MALLET PLUGGERS, OCTAGON HANDLES, AS Fig. 244.

SCALERS, WITH OCTAGON HANDLES, AS FIG. 244.

206.

244

BURNISHERS, ENAMEL CUTTERS, SCALERS, SPATULAS, BURRS, EXCAVATORS, AND STOPPERS.

WITH OCTAGON HANDLES, AS F16. 244, PAGE 77. 18. BURNISHERS. 246 50. 51. SCALERS. ENAMEL CUTTERS. 59. 60. 32. 33. 34. 58. EXCAVATORS. BURRS. 282 275. 276. 273. 274. 69 272. 68. 271. STOPPERS. EXCAVATORS. 270. SPATULAS. FORCEPS FOR THE APPLICATION OF DRESSINGS, STOPPING, ETC.

DRILLS, GUM LANCETS, AND SCALERS.

SCALERS, IVORY HANDLES, BELL'S.

STOPPERS, IVORY HANDLES, BELL'S.

GUM LANCETS.

SECTION VIII.

INSTRUMENTS FOR LITHOTOMY, LITHOTRITY,
BLADDER, AND URETHRA.