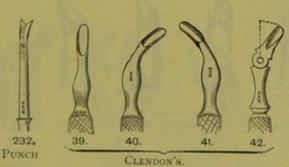

SECOND UPPER MOLAR, RIGHT AND LEFT.

LOWER MOLAR STUMP.

167. UPPER MOLAR STUMP, RIGHT AND LEFT.

BOX JOINT, CLENDON'S.

LOWER STUMP.

CIRCULAR JOINT.

0

UPPER STUMP.

LOWER

WISDOM.

171. UPPER WISDOM.

172. UPPER MOLAR, EITHER SIDE.

173. UPPER EXCISING

174. LOWER EXCISING

139. LOWER STUMP.

140. LOWER STUMP, KING'S COLLEGE

141. "Universal" STUMP.

CLENDON'S

LOWER MOLAR, "HAWK BILL," FOR EITHER SIDE.

143. LOWER BICUSPID, "HAWK BILL."

LOWER STUMP, "HAWK BILL."

UPPER WISDOM AND MOLAR STUMP, COLEMAN'S.

STUMP WITH THREE FANGS, RIGHT AND LEFT, STEVENS'S.