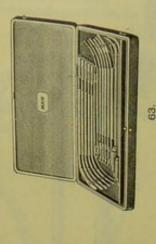

#### VIII. continued-For Contents, see page 82. SECTION

CONTAINS FOURTEEN CATHETERS, INCLUDING ONE FOR CHILDREN AND ONE FOR THE PROSTATE, BRODIE'S.

62.- CONTAINS CYLINDRICAL CATHETERS, INCLUDING ONE FOR THE PROSTATE, LISTER'S.