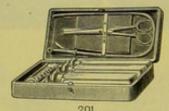

BISTOURIES, CURVED, BISTOURIES, STRAIGHT,

FORCEPS, ARTERY. FORCEPS, DISSECTION. KNIFE, HERNIA.

46.-CONTAINS:

BISTOURIES, CURVED, BISTOURY, STRAIGHT. DIRECTOR. FORCEPS, ARTERY. FORCEPS, DISSECTION. KNIFE, HERNIA.

NEEDLE, ANEURISM. NEEDLES AND SILK. SCALPELS, FOUR. TENACULUM. TUMOUR HOOK.

47 .- CONTAINS:

BISTOURIES, CURVED, TWO. BISTOURY, STRAIGHT. DIRECTOR. FORCEPS, ARTERY.

FORCERS, DISSECTION. LIGATURE SILK. NEEDLES, SUTURE. SAW. SCALPELS, TWO. Scissors.