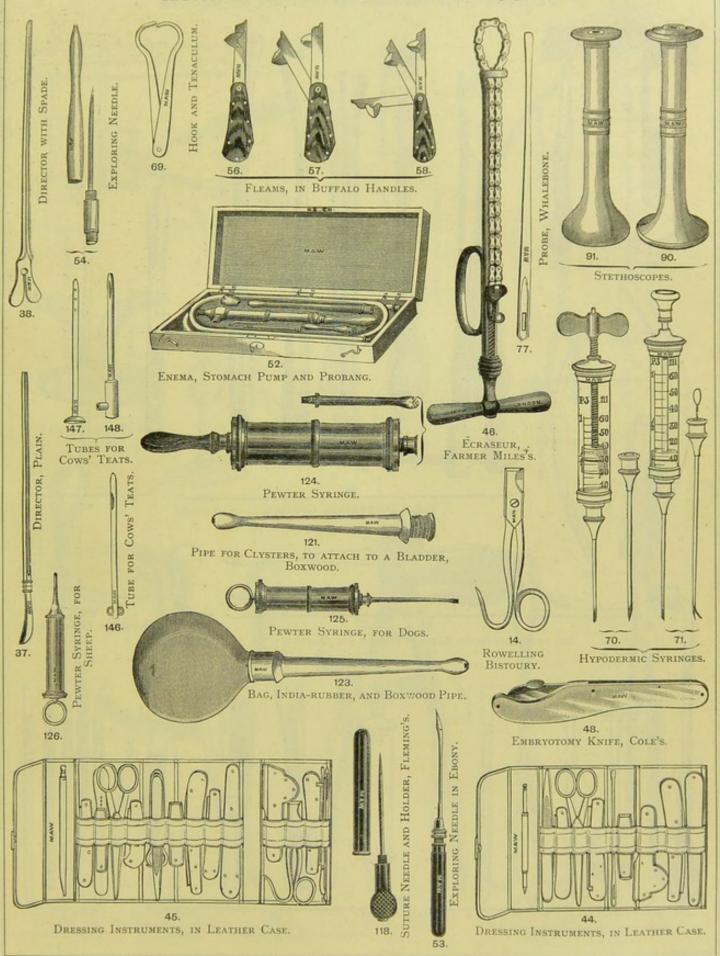

|      |       | TOOTH INSTRUMENTS 2         | 14, 215  |
| FORCEPS FOR DOGS        |       |      | 215   | TOOTH KEY                   | 212      |
| GAGS                    |       |      | 215   | TORSION CLAMS 2             |          |
| HOBBLES                 |       |      | 212   | TORSION FORCEPS             |          |
| HOOK AND HAMMER         |       |      | 214   | TRACHEOTOMY TUBES 2         |          |
| HOOK AND TENACULUM      |       |      |       |                             | 211, 215 |
| HOOK AND TENACODOM      | 0.000 |      | 1977  |                             |          |

For ARTERY FORCEPS, see Section I. page 8.

ASPIRATORS, Section III. page 32.

POST-MORTEM INSTRUMENTS, Section XV. page 199.





SECTION XVII. continued—For Contents, see page 210.











### SECTION XVII. continued—For Contents, see page 210.





# INDEX TO PART I.

| ^