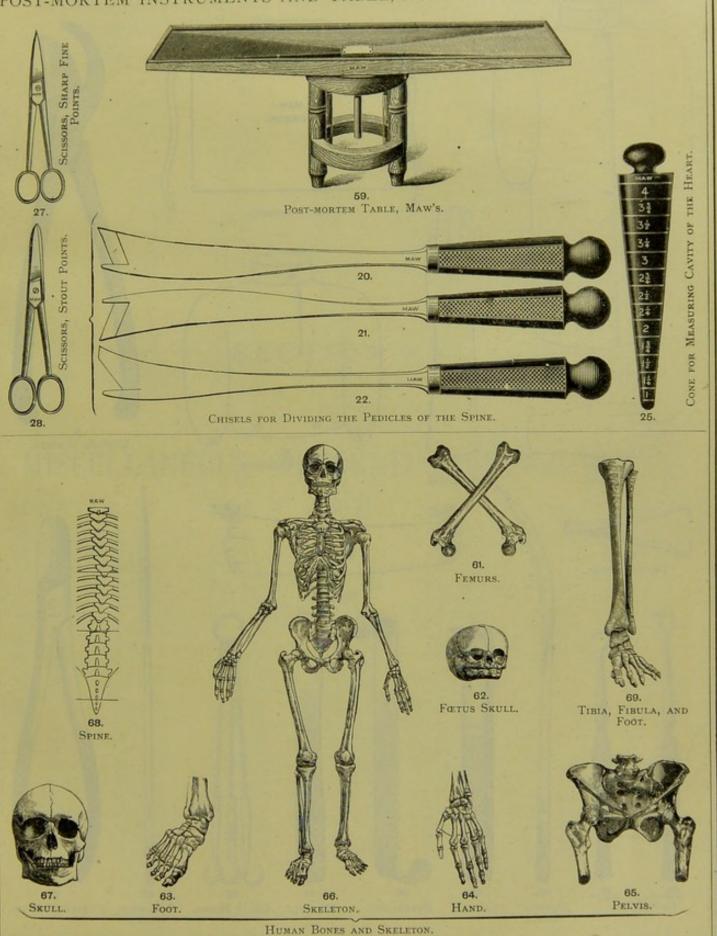

#### POST-MORTEM INSTRU-

MENTS BLOWPIPE. CHISEL. ELEVATOR. FORCEPS HAMMER. Hooks. KNIVES, SIX. NEEDLES. SCALPELS, SIX. SCISSORS, BOWEL. SCISSORS, DISSECTION.

SCISSORS, DISSECTION.
TRIPOD.
PROBANG, BRISTLE.
PROBANGS, SPONGE, TWO.
PROBE, GUNSHOT.
PROBE, NÉLATON'S.
PROBES, SIX.
PROBES, SIX.
SAW, AMPUTATION.
SAW, DR. BUTCHER'S.
SAW, SKULL, HEY'S.
SCALPELS, SIX.
SCARIFIER, UTERUS.
SCISSORS, FRENUM.
SCISSORS, GRAPTING.
SCISSORS, SIMS'S. SCISSORS, FRENUM.
SCISSORS, GRAFTING.
SCISSORS, SIM'S.
SCISSORS, UTERUS.
SCOOP, BUILLET.
SCOOP, LITHOTOMY.
SCOOPS, NECROSIS, TWO.
SNARE, POLYPUS.
SOUND, BELLOC'S.
SOUND, UTERUS, BARNES'S.
SOUNDS, LITHOTOMY, FOUR.
SPECULUM, RECTUM.
SPECULUM, RECTUM.
SPECULUM, VAGINA.
SPHYGMOGRAPH.
SPRAY, ETHER.
STAFF, LITHOTOMY, BUCHANAN'S.
STAFF, FOR PERINEAL SECTION,
SYMM'S.
STAFFS, LITHOTOMY, FOUR.
STEMS, UTERUS, SIX.
STOMACH PUMP, FLUTE KEY,
MAW'S.
SVENINGE, EAR, BRASS, 2 OZ.