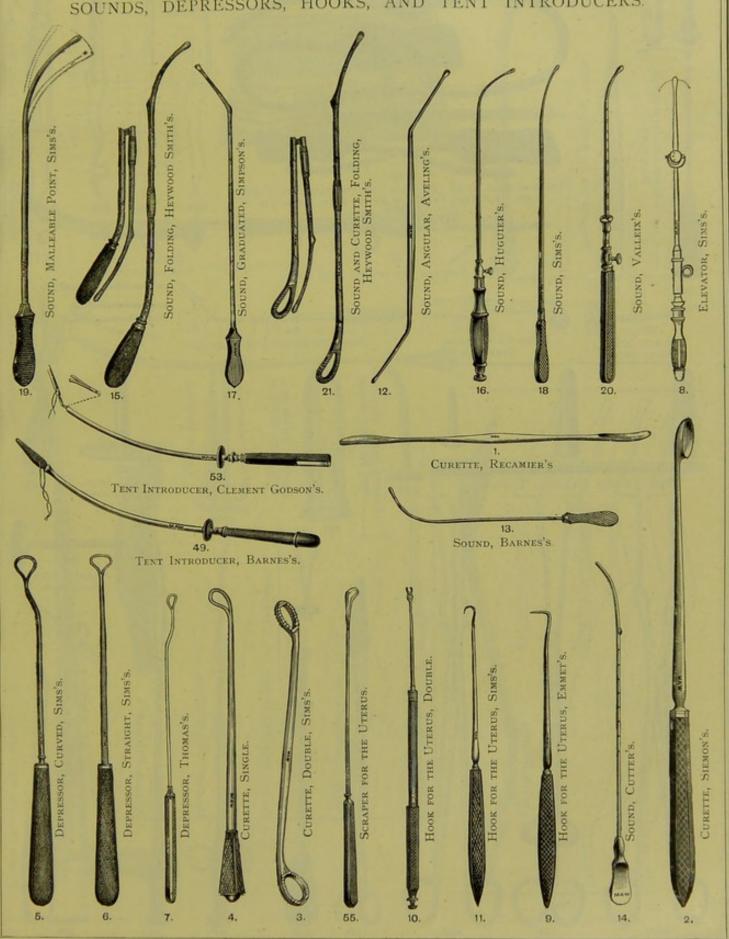

URE LABOUR 10                                           |
| THE VAGINA AND UTERUS 110         | TROCARS FOR OVARIAN CYSTS 11                             |
| FOR DILATING THE URETHRA,         | TUBE FOR SULPHATE OF ZINC                                |
| UTERUS, AND VAGINA 106            | POINTS 11                                                |
| FOR PUNCTURING AND SCARIFY-       | URETHRA DILATORS 106, 10                                 |
| ING THE UTERUS 109                | UTERUS DILATORS 106, 10 UTERUS SCRAPER 10                |
| FOR VESICO-VAGINAL FISTULA        | VAGINA DILATORS 10                                       |
| AND RUPTURED PERINÆUM,            | VAGINA TUBES 12                                          |

SECTION X.

SOUNDS, DEPRESSORS, HOOKS, AND TENT INTRODUCERS.







SIMPSON'S.

MACNAUGHTON JONES'S.



SECTION X. continued—For Contents, see page 104.

INSTRUMENTS FOR INCISING AND SCARIFYING THE UTERUS, AND FOR INDUCING PREMATURE LABOUR.







SECTION X. continued—For Contents, see page 104.

INSTRUMENTS FOR THE APPLICATION OF CAUSTIC, PESSARIES, POWDERS, SOLUTIONS, ETC., TO THE VAGINA AND UTERUS.









IMPROVED.





## SECTION X. continued-For Contents, see page 104.

PESSARIES.



Anteversion, Thomas's.

277.

SOFT RUBBER, GREENHALGH'S.

## SECTION X. continued-For Contents, see page 104.

Pessaries-continued.



VULCANITE, HODGE'S.



BLACKBEE'S.



CIRCULAR, INDIA-RUBBER, ELASTIC-GUM, OR BOXWOOD.



274 GLOBULAR, ELASTIC-GUM OR BOXWOOD.



289. OVAL, INDIA-RUBBER, ELASTIC-GUM, OR Boxwood.

## OBSTETRIC BAGS AND CASES.



CONTAINS:

CATHET