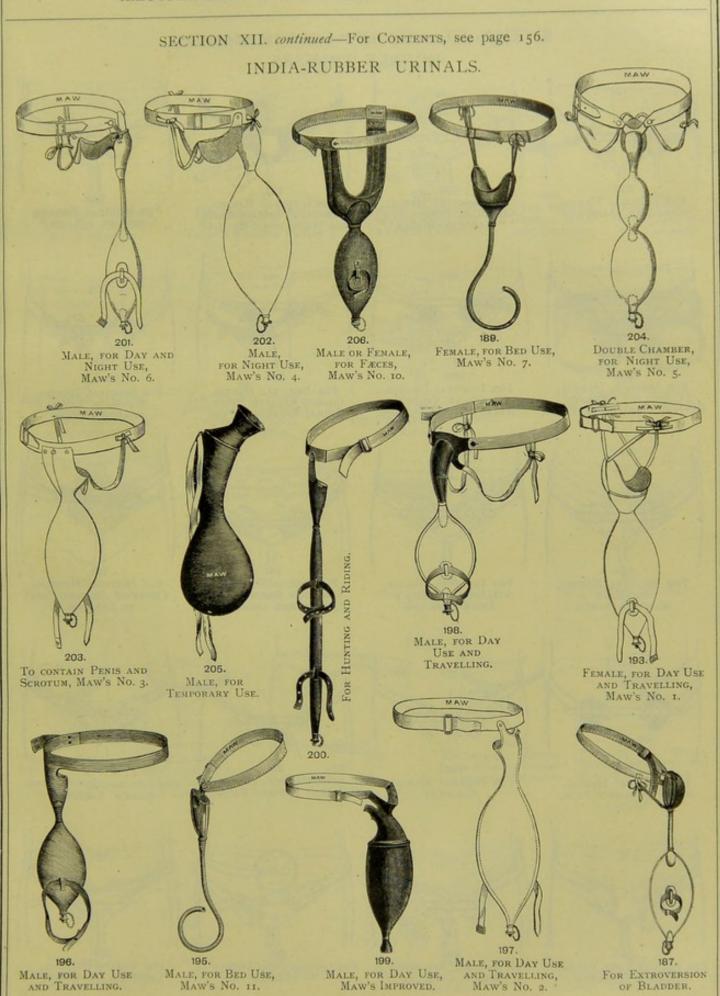

ROOF GOODS.



INDIA-RUBBER BAGS AND CAPS FOR THE APPLICATION OF ICE AND HOT WATER.



165. Helmet, Ice.



FOR THE LUMBAR REGION, ICE, CHAPMAN'S.



FOR THE SPINE, ICE, CHAPMAN'S.



FOR THE SCROTUM, HOT WATER.



FOR THE EAR, HOT WATER.



168. Spine, Hot Water, Chapman's.



161. Circular, Ice, Maw's, THREE SIZES.



163a.

Spiral Form, for the Continuous Application of Cold Water to the Head.



FOR THE TEETH, HOT WATER.



FOR THE HEAD, CHEST, LUMBAR, AND INGUINAL REGIONS, ICE.





164. For the Heart, Ice.



160. FOR THE ABDOMEN, ICE.

#### INDIA-RUBBER URINALS.



192.
Female, For Day Use and Travelling.



194.
FEMALE, FOR DAY AND
NIGHT USE,
MAW'S IMPROVED.



Female, for Bed Use, Maw's Improved.



191. Female, for Carriage Use.



Female, for Bed Use, with Sponge, Maw's No. 8.



#### DOUBLE TRUSSES.



FOR INGUINAL HERNIA, CIRCULAR, ORDINARY.



FOR INGUINAL HERNIA, CIRCULAR, ELASTIC-GUM, "MAW'S WASHABLE."



FOR INGUINAL HERNIA, CIRCULAR, INDIA-RUBBER, FOR WEAR WHEN BATHING.



FOR INGUINAL HERNIA, CIRCULAR, "Maw's."



FOR INGUINAL HERNIA, CIRCULAR, "FRENCH PATTERN," NO UNDERSTRAPS.



FOR INGUINAL HERNIA, CIRCULAR, COLES'S, SPIRAL SPRINGS IN PADS.



FOR INGUINAL HERNIA, Coles's Expired Patent, SPIRAL SPRINGS IN PADS.



FOR INGUINAL HERNIA, MOC-MAIN, LEVER SPRINGS ON PADS.



FOR INGUINAL HERNIA, Moc-Main, Maw's Improved.



FOR INGUINAL HERNIA, SALMON AND ODY'S EXPIRED PATENT.



FOR INGUINAL HERNIA, CIRCULAR SPRING, WITH SALMON AND ODY'S PADS.



FOR INGUINAL HERNIA, CIRCULAR, SLIDING PADS TO ENLARGE.



FOR INGUINAL HERNIA, WITH HORSE-SHOE PADS, Wood's.