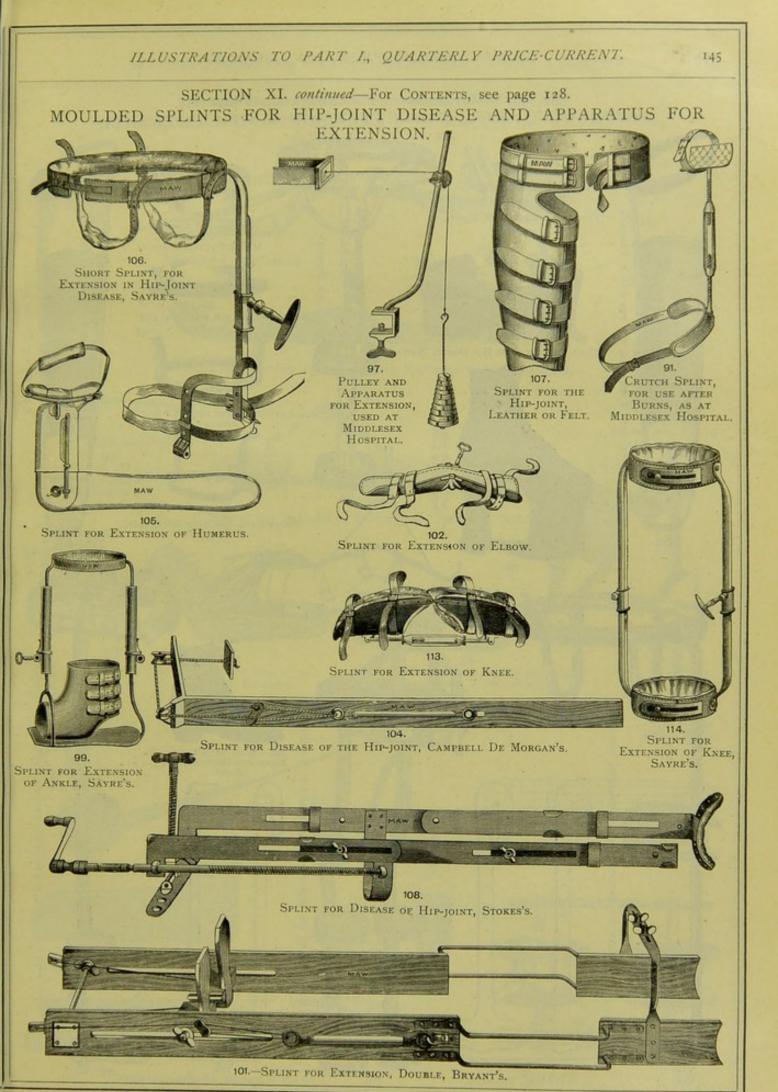

POSTERIOR CURVATURE.



FOR POSTERIOR ANGULAR CURVATURE.





26. MOULDED LEATHER JACKET FOR ANGULAR CURVATURE. For Corsets and Expanders for Chest and Spine, see page 163, Section XII.



FOR LATERAL CURVATURE.



SECTION XI. continued—For Contents, see page 128. Apparatus and Appliances for Deformities—continued.

FOR CURVATURE OF THE SPINE ETC. 38. 24. 34. 29. For Pott's Disease, or Angular Curvature. 39. POROPLASTIC FELT JACKET. 30. FOR DOUBLE LATERAL CURVA-TURE, WITH RELAXED SCAPULE. WRY NECK, POROPLASTIC FELT, WALSHAM'S For Curvature and Pelvic Deformities, Protheroe Smith's. RECLINING COUCH. 32. FOR FOR DOUBLE LATERAL CURVATURE, WITH ROTATION. 41. 22. RECLINING COUCH.

SECTION XI. continued-For Contents, see page 128.

### APPARATUS AND APPLIANCES FOR DISLOCATIONS AND FRACTURES.





## SECTION XI. continued—For Contents, see page 128. APPARATUS, ETC., FOR EXTENSION AND SUSPENSION.







#### SECTION XI. continued-For Contents, see page 128. APPARATUS FOR FRACTURES.



SPLINTS FOR ARM, PERFORATED ZINC.



SPLINTS FOR ARM, WOOD, CLINE'S.



SPLINTS FOR ARM, HAND, AND FINGER, WOOD-LINED, GOOCH'S.



138. SPLINTS FOR ARM, HAND, AND FINGER, WOOD, POTT'S.



136. SPLINTS, RATAN CANE.



Splints, Padded, "Crimean."







152. SPLINT FOR RADIUS, WOOD, WATSON'S.



"KETTLE HOLDER" SPLINTING.



SPLINT FOR ARM, HINGED, ZINC.



131. SPLINT FOR ARM, WOOD.



149. SPLINTS FOR RADIUS, CARR'S.



SPLINT FOR ARM, HINGED, WITH SET SCREW, WOOD AND IRON.



169.



177.





SPLINT FOR LEG AND THIGH, IRON JAPANNED, BUSK'S.





APPLIANCES FOR PARTIAL AMPUTATION OF THE HAND. A Plast