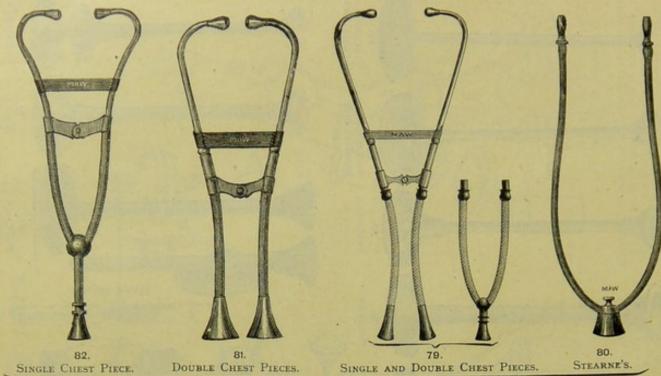

|      | 195  |
| PLEXIMETERS         |       |    |      | 191  | URINOMETE  | ERS, ET | c.   |      |       |      | 193  |
|                     |       |    |      |      |            |         |      |      |       |      |      |

#### SECTION XIV.

BOTANY, DERMATOLOGY, AND ENTOMOLOGY, ETC. FOR



Contains: Five Knives, Two Hooks, Fine Needle, Spring Forceps, Fine-pointed Forceps' Self-holding Forceps, Spring Scissors,: and Magnifying Lens,



23. CONTAINS: FIVE KNIVES, SPRING FORCEPS, AND FINE-POINTED SCISSORS.



SCALPELS, EBONY HANDLES.



CONTAINS: FOUR KNIVES AND SPRING FORCEPS.



KNIFE FOR SECTIONS, VALANTIN'S.





KNIVES, FOR MINUTE DISSECTIONS, IVORY HANDLES.



NEEDLES, IVORY HANDLES.



19.

ROUND SERRATED POINTS.





LENSES, MOUNTED IN HORN, FOR DERMATOLOGY.









58.

SPHYGMOGRAPH, DUDGEON'S.

57.

SHIELD AND TUBE FOR EMPYEMA

STETHOSCOPE,

CORY'S.



SECTION XIV. continued-For Contents, see page 188.



105.-TEST CASE, PROUT'S.
CONTAINS:

THREE ACID BOTTLES, PIPETTE, SPIRIT LAMP, URINOMETER, TRIAL GLASS, TEST PAPER, TEST TUBES AND HOLDER.



104. - Test Case, Pavy's.



TEST CABINET, MAW'S

#### CONTAINS:

BLOW-PIPE.
BOTTLE, CHALK'S.
BOTTLES, SIX 1-OZ.
NARROW-MOUTH
STOPPERED.
FOIL AND WIRE,
PLATINUM.
FORCEPS, BRASS.

LENS, STANHOPE'S.
PAPER, LITMUS AND
TURMERIC.
PIPETTE.
SLIDES AND THIN
GLASS.
SPIRIT LAMP.

STIRRING ROD.
TEST TUBES, SIX.
TEST TUBE HOLDER.
THERMOMETER.
TRIAL GLASS.
URINOMETER.
WATCH GLASSES.





98.—TEST CASE, ALEXANDER'S.
CONTAINS:

ACID BOTTLE, IN
CASE.
HYPODERMIC SYRINGE.
SPIRIT LAMP.
TEST TUBES.

TEST TUBE HOLDER.
THERMOME