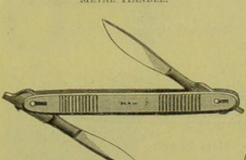

REGULATION CASE.

CONTAINS:

BISTOURIES, CURVED AND STRAIGHT. CATHETERS, MALE AND FEMALE, AND CAUSTIC CASE COMBINED. DIRECTOR AND ANEURISM NEEDLE. FORCEPS, ARTERY, FENES-TRATED. FORCEPS, "BULL-DOG," TWO. FORCEPS, DRESSING. KNIFE, SYME'S, AND SCAL-PEL, DOUBLE-EDGED. Lancets, two. Needles, Suture. Probes, two. Scissors, Curved. Silk and Wire. SPATULA. Syringe, Hypo-DERMIC. TENACULUM AND GUM LANCET. THERMOMETER, CLINICAL.

# SECTION III. continued—For Contents, see page 22. POCKET DRESSING INSTRUMENTS.









HALF CURVED, EYE AT POINT.

## SECTION III. continued—For Contents, see page 22. NEEDLES—continued.



ACUPRESSURE, STEEL HEAD.





88.

Double Bistoury, Movable Blades,
Metal Handle.



Dressing Tray, Earthenware, for the Disinfection of Instruments.



147. Skin-grafting Scissors.



9. Drainage Tubes, Bone, Neuber's.



12b. Iodoform Dredger.



25.
Trough, containing Carbolic Ligatures.



14. Leg Bath.



6. Arm Bath.



Pus Basins, Metal.



Pus Basin, Kidney-shaped, Vulcanite.



DRAINAGE TUBE, INDIA-RUBBER.



18.
Pus Basin,
Triangular,
Vulcanite.



Pus Basins, Triangular, Metal.



12. Drainage Tube Gauge.

DRAINAGE TUBE, SPIRAL WIRE.



DRAINAGE TUBE, INDIA-RUBBER.



DRAINAGE TUBE INTRODUCER.

SECTION III. continued—For Contents, see page 22.

DRESSING ACCESSORIES.



Case of Thread Ligatures.



PLAITED SILK, TURNER'S.



SILK, IRON DYED.



26. Wire, Plated.



DRAINAGE TUBE, SPIRAL WIRE.



22. Silk Twist.



23. Silkworm Gut Ligatures.





STEAM SPRAY, COLLIN'S.



STEAM SPRAY, DOUBLE JET, MAW'S.



Steam Spray, Single Jet, Maw's.



ETHER SPRAY, RICHA