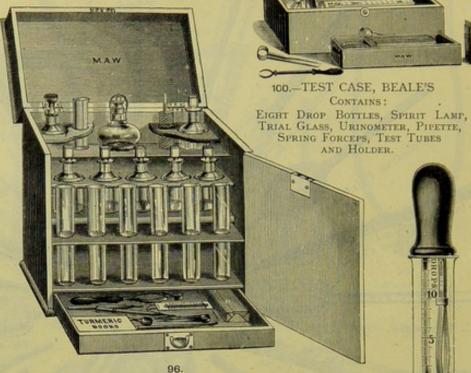

ins: Five Knives, Two Hooks, Fine Needle, Spring Forceps, Fine-pointed Forceps' Self-holding Forceps, Spring Scissors,: and Magnifying Lens,



23. CONTAINS: FIVE KNIVES, SPRING FORCEPS, AND FINE-POINTED SCISSORS.



SCALPELS, EBONY HANDLES.



CONTAINS: FOUR KNIVES AND SPRING FORCEPS.



KNIFE FOR SECTIONS, VALANTIN'S.





KNIVES, FOR MINUTE DISSECTIONS, IVORY HANDLES.



NEEDLES, IVORY HANDLES.



19.

ROUND SERRATED POINTS.





LENSES, MOUNTED IN HORN, FOR DERMATOLOGY.









58.

SPHYGMOGRAPH, DUDGEON'S.

57.

SHIELD AND TUBE FOR EMPYEMA

STETHOSCOPE,

CORY'S.



SECTION XIV. continued-For Contents, see page 188.



105.-TEST CASE, PROUT'S.
CONTAINS:

THREE ACID BOTTLES, PIPETTE, SPIRIT LAMP, URINOMETER, TRIAL GLASS, TEST PAPER, TEST TUBES AND HOLDER.



104. - Test Case, Pavy's.



TEST CABINET, MAW'S

#### CONTAINS:

BLOW-PIPE.
BOTTLE, CHALK'S.
BOTTLES, SIX 1-OZ.
NARROW-MOUTH
STOPPERED.
FOIL AND WIRE,
PLATINUM.
FORCEPS, BRASS.

LENS, STANHOPE'S.
PAPER, LITMUS AND
TURMERIC.
PIPETTE.
SLIDES AND THIN
GLASS.
SPIRIT LAMP.

STIRRING ROD.
TEST TUBES, SIX.
TEST TUBE HOLDER.
THERMOMETER.
TRIAL GLASS.
URINOMETER.
WATCH GLASSES.





98.—TEST CASE, ALEXANDER'S.
CONTAINS:

ACID BOTTLE, IN
CASE.
HYPODERMIC SYRINGE.
SPIRIT LAMP.
TEST TUBES.

TEST TUBE HOLDER.
THERMOMETERS,
CLINICAL, TWO.
TRIAL GLASS.
URINOMETER.



99.—TEST CASE, ALEXANDER'S.
CONTAINS:

ACID BOTTLE, IN CASE.
SPIRIT LAMP.
TEST TUBES.

TEST TUBE HOLDER. THERMOMETER. TRIAL GLASS. URINOMETER.



TEST CASE, VULCANITE, MAW'S. CONTAINS:

MAGNIFYING LENS. SPIRIT LAMP. TEST PAPER. TEST TUBES.

00

000

87 UREA METER, CR