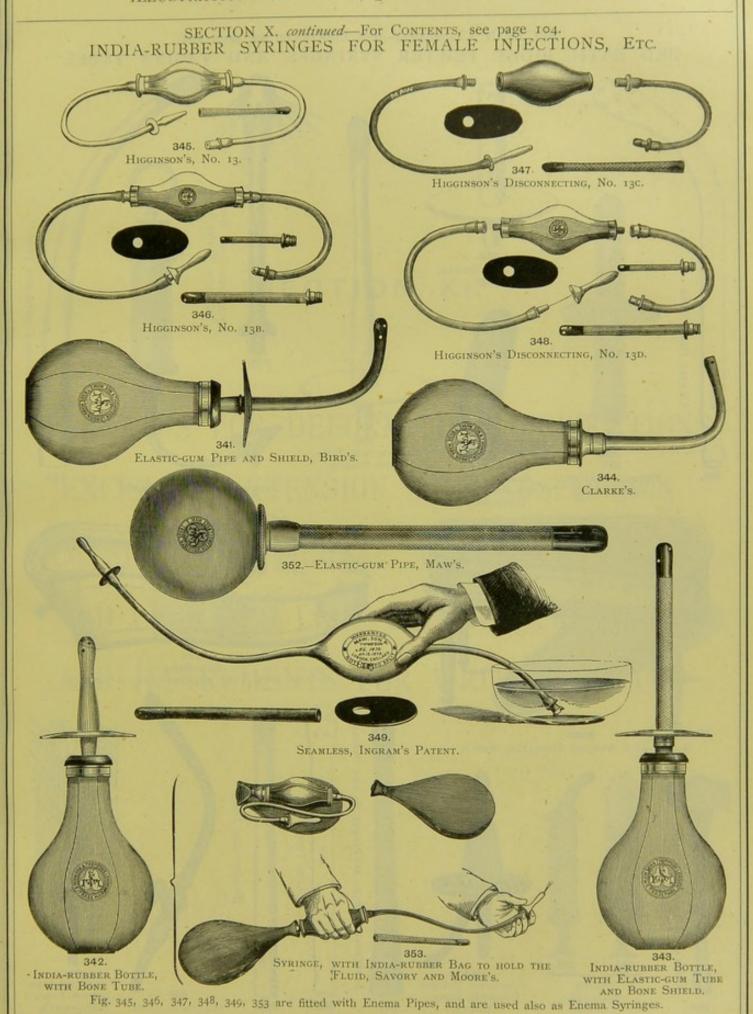

ON'S.
SPECULUM, BARNES'S.
VECTIS, SYMOND'S.



OBSTETRIC BAG-CONTAINS:

BOTTLES, FIVE, IN BOXWOOD CASES.
CROTCHET AND BLUNT HOOK.

Forceps, Long, Barnes's. Syringe, Uterus. Vectis, Symond's.



DRESSING AND OPERATION CASE, CLEMENT GODSON'S, FOR DISEASES OF WOMEN—CONTAINS:

CAUSTIC CASE. FORCEPS. LANCET FOR UTERUS. SOUND. SPECULUM. SPONGE HOLDER.

### OBSTETRIC FORCEPS



218. More Madden's.



CLARKE'S, CURVED HANDLE.



214 Draper's.



216. Inglis's.



223. Vacher's.

SECTION X. continued—For Contents, see page 104.

OBSTETRIC FORCEPS-continued.















SECTION X. continued-For Contents, see page 104.

OBSTETRIC FORCEPS-continued, AND CEPHALOTRIBES.



220. Simpson's Long.



226. Neville's.



227. Simpson's.



225. MILNE MURRAY'S.

TRACTION FORCEPS.



CEPHALOTRIBES.











SECTION X. continued—For Contents, see page 104.
BED BATH, BIDET, PEWTER SYRINGES, AND VAGINA TUBES.



## SECTION XI.

APPARATUS FOR DEFORMITIES, DISLOCATIONS, EXCISION, EXTENSION AND SUSPENSION ARM SLINGS, ARTIFICIAL ARMS, FEET, HANDS, AND LEGS, PEG LEGS, COUCHES, CRUTCHES, AND INSTRUMENTS FOR WRITERS' CRAMP.

### CONTENTS OF SECTION XI.

|                                                                   | PAGE PAGE                                                            |
|-------------------------------------------------------------------|----------------------------------------------------------------------|
| APPARATUS AND APPLIANCES FOR-                                     | CRUTCHES 134, 13                                                     |
| CURVATURE OF THE SPINE