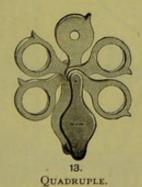

# SECTION IV. SETS OF EYE INSTRUMENTS IN CASES.

CURETTE AND HOOK.
DIRECTOR, CANALICULUS,
CRITCHETT'S.
FORCEPS, CILIA.
FORCEPS, IRIS.
HOOK, TYRRELL'S.

CONTAINS:

KNIVES, CATARACT, THREE.

NEEDLES, CATARACT, FOUR.
PROBES, BOWMAN'S.
RETRACTOR, ADAMS'S.
SCISSORS, TWO.

191. Contains:

CURETTE AND CYSTOTOME.
FORCEPS, TWO.
HOOK, LENS.
HOOK, STRABISMUS.
HOOK, TYRRELL'S.
KNIFE, CATARACT, SICHELL'S.
KNIFE, IRIDECTOMY, CURVED.
KNIFE, PUNCTUM, BOWMAN'S.

Knives, Cataract, Graefe's, two. Needles, Cataract, two. Needles, Stop, two. Needles, Suture. Retractor. Scissors, two.