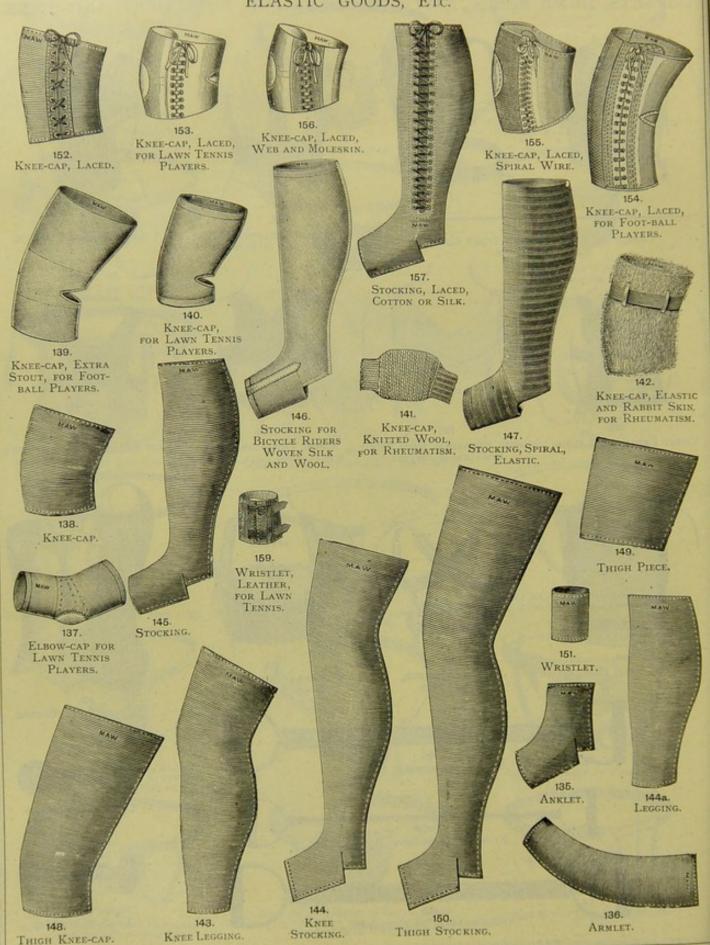

OTTON BAG. No. 14.



JEAN BAND, SUPER WOVEN SILK AND INDIA-RUBBER BAG.



JEAN BAND AND UNDERSTRAPS, No. 2 AND 3.



JEAN BAND, WOVEN INDIA-RUBBER BAG, SILK OR COTTON.



JEAN BAND, ELASTIC IN FRONT, TAPES TO CONTRACT THE BAG, SILK OR COTTON, MAW'S NO. 22.



JEAN BAND, WITH TAPES TO CONTRACT THE BAG, No. 10 AND 11.



SILK BAND, SUPER WOVEN SILK AND INDIA-RUBBER BAG.



38. FOR HYDROCELE, MAW'S.



LINEN BAND AND UNDERSTRAPS, WITH ELASTIC INSERTIONS, COTTON BAG.



39.
FOR HYDROCELE OR VARICOCELE.



WEB BAND, TAPES TO CONTRACT THE BAG.

SECTION XII. continued-For Contents, see page 156.

CORSETS, DUMB BELLS, AND EXPANDERS FOR THE CHEST AND SPINE.



INDIA-RUBBER, SILK-COVERED.

DUMB BELL, IRON, LEATHER-COVERED.

## SECTION XII. continued—For Contents, see page 156. ELASTIC GOODS, Etc.





# SECTION XII. continued—For Contents, see page 156. INDIA-RUBBER, AIR, AND WATER-PROOF GOODS.



11.
CUSHION WITH RAISED SIDES FOR TRAVELLERS.



AIR PILLOW, HORSE-SHOE SHAPE, FOR NECK.



SWIMMING BELT



172. BATH SHEET.



176. Water Cushion for Spine.



BED PAN, CIRCULAR.



HOT WATER BOTTLE, PATENT, COVERED WITH IMITATION SEAL SKIN.



181. HOT WATER BOTTLE, PATENT.



Cushion, Raised Sides



2. Bed Pan, Oval.

SECTION XII. continued—For Contents, see page 156.
INDIA-RUBBER WATER-PROOF GOODS.



INDIA-RUBBER BAGS AND CAPS FOR THE APPLICATION OF ICE AND HOT WATER.



165. Helmet, Ice.



FOR THE LUMBAR REGION, ICE, CHAPMAN'S.



FOR THE SPINE, ICE, CHAPMAN'S.



FOR THE SCROTUM, HOT WATER.



FOR THE EAR, HOT WATER.



168. Spine, Hot Water, Chapman's.



161. Circular, Ice, Maw