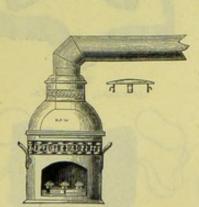

### SECTION II. APPARATUS FOR ANÆSTHESIA AND TRANSFUSION.

172. Transfusion Apparatus, Collin's.

SKINNER'S.

SYMON'S.

THOMAS'S.

Maw's.

BLOXHAM'S.

ETHER INHALER,

SKINNER'S.

CHLOROFORM INHALER, PARKER'S.

CHLOROFORM INHALER, USED AT MIDDLESEX HOSPITAL, MURRAY'S.

CHLOROFORM INHALER, Snow's.

CHLOROFORM INHALER, ORMSBY'S.

NITROUS OXIDE GAS AND ETHER APPARATUS, CLOVER'S.