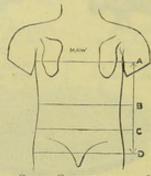

IPECAC. COMPRESSED,

6 doz.

The basket A is constructed, and the contents arranged, to form two dressing trays, so that, if required, half the articles above specified will fit into each dressing tray.

### No. 2 "MATERIALS OR SUNDRIES PANNIER."

In pack transport the Field Companion, Fig. 65, page 9, will be strapped on this Pannier to equalise the weight of the side load with No. 1 Instrument and Medicine Pannier, the weight of each side load being then about 90 lbs.

Basket B. contains:
BANDAGES, TRIANGULAR,
ESMARCH'S....
COTTON WOOL, ANTI-ETNA, JAPANNED, WITH TWO DRINKING CUPS, AND TIN OF RECTIFIED SPIRIT. ı lb. EXT. MEAT, IN FOUR TINS 2 lbs.
GUTTA-PERCHA URINAL.
"KIDNEY-SHAPE" BASINS
FOR WASHING WOUNDS
LANTERN, WITH GLASS AND
CANDLE, COMPLETE. Tin C. contains:
AMERICAN INDIA-RUBBER
PLASTER.... I tin
CARBOLISED CATGUT 6 hanks CREOSOTE IN STOPPERED BOTTLE AND BOXWOOD DRAINAGE TUBE, ASSORTED SIZES
"LION" FORCEPS ... 6 yds. ... 1 pair TENAX Tin D. contains:
Bandages, Calico
Bandages, Fast Edge.
Bandages, Flannel 6 12 