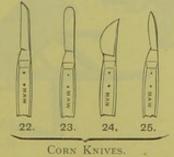

### CHIROPODISTS' INSTRUMENTS AND CASES.

20.- CASE. CONTAINS FOUR KNIVES AND FILE.

CORN CORN KNIVES. RAZOR.

19.-CASE. CONTAINS FOUR KNIVES, FILE, SPRING FORCEPS, AND SCISSORS.

20

160. Chair for Operations, Sims's.