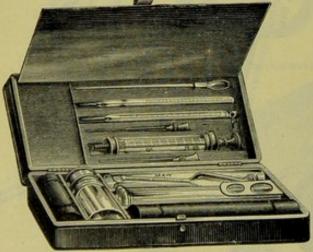

SECTIONS, IVORY HANDLES.



NEEDLES, IVORY HANDLES.



19.

ROUND SERRATED POINTS.





LENSES, MOUNTED IN HORN, FOR DERMATOLOGY.









58.

SPHYGMOGRAPH, DUDGEON'S.

57.

SHIELD AND TUBE FOR EMPYEMA

STETHOSCOPE,

CORY'S.



SECTION XIV. continued-For Contents, see page 188.



105.-TEST CASE, PROUT'S.
CONTAINS:

THREE ACID BOTTLES, PIPETTE, SPIRIT LAMP, URINOMETER, TRIAL GLASS, TEST PAPER, TEST TUBES AND HOLDER.



104. - Test Case, Pavy's.



TEST CABINET, MAW'S

#### CONTAINS:

BLOW-PIPE.
BOTTLE, CHALK'S.
BOTTLES, SIX 1-OZ.
NARROW-MOUTH
STOPPERED.
FOIL AND WIRE,
PLATINUM.
FORCEPS, BRASS.

LENS, STANHOPE'S.
PAPER, LITMUS AND
TURMERIC.
PIPETTE.
SLIDES AND THIN
GLASS.
SPIRIT LAMP.

STIRRING ROD.
TEST TUBES, SIX.
TEST TUBE HOLDER.
THERMOMETER.
TRIAL GLASS.
URINOMETER.
WATCH GLASSES.





98.—TEST CASE, ALEXANDER'S.
CONTAINS:

ACID BOTTLE, IN
CASE.
HYPODERMIC SYRINGE.
SPIRIT LAMP.
TEST TUBES.

TEST TUBE HOLDER.
THERMOMETERS,
CLINICAL, TWO.
TRIAL GLASS.
URINOMETER.



99.—TEST CASE, ALEXANDER'S.
CONTAINS:

ACID BOTTLE, IN CASE.
SPIRIT LAMP.
TEST TUBES.

TEST TUBE HOLDER. THERMOMETER. TRIAL GLASS. URINOMETER.



TEST CASE, VULCANITE, MAW'S. CONTAINS:

MAGNIFYING LENS. SPIRIT LAMP. TEST PAPER. TEST TUBES.

00

000

87 UREA METER, CRUISE'S.

TEST TUBE HOLDER.
THERMOMETER.
TRIAL GLASS.
URINOMETER.



107.

ACID BOTTLES, FOUR. BOTTLES, BLUE, TWO. BURETTE AND FLASK.

TEST STAND, ROBERTS'S.

CONTAINS:

GLASSES, PRECIPITATE, THREE.

MEASURE, GLASS,

STI PAPER, LITMUS.

PIPETTES, TWO. SPIRIT LAMP. STIRRING ROD. TEST TUBES. URINOMETER.



1-1-1-1-1-1-1

102. TEST CASE, OLIVER'S. CON