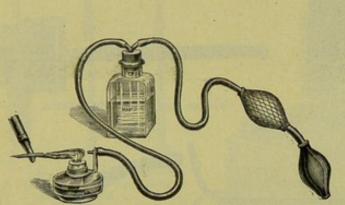

### SECTION II. APPARATUS FOR ANÆSTHESIA AND TRANSFUSION.

172. Transfusion Apparatus, Collin's.

SKINNER'S.

SYMON'S.

THOMAS'S.

Maw's.

BLOXHAM'S.

ETHER INHALER,

SKINNER'S.

CHLOROFORM INHALER, PARKER'S.

CHLOROFORM INHALER, USED AT MIDDLESEX HOSPITAL, MURRAY'S.

CHLOROFORM INHALER, Snow's.

CHLOROFORM INHALER, ORMSBY'S.

NITROUS OXIDE GAS AND ETHER APPARATUS, CLOVER'S.

TRANSFUSION APPARATUS, AVELING'S.

CHLOROFORM INHALER, MURPHY'S.

CHLOROFORM INHALER, SIBSON'S.

BICHLORIDE OF METHYLENE INHALER, JUNKER'S.