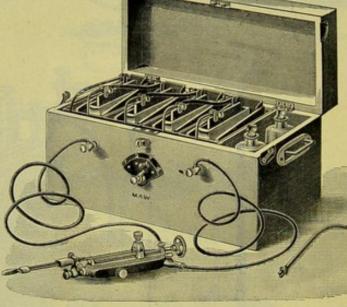

page 176. GALVANIC AND ELECTRO-MAGNETIC APPARATUS.



60. ELECTRO-MAGNETIC APPARATUS, ONE MAGNET.



ELECTRO-MAGNETIC APPARATUS, Two Magnets.



31. ELECTRODE FOR THE SACRUM



ELECTRODE FOR UTERUS AND VAGINA,



68. Water Rheostat.



62. GALVANOMETER, ENDLEMANN'S.





28. Electrode for Knee.



53. Galvanometer, Gaiffe's



66. Ampere Meter.



15. Electrode for the Abdomen.



67. Volt Meter.

GALVANIC APPARATUS—continued.



7. Commutator, Bolton Tomson's.



3.
FOR ACTUAL CAUTERY, FOR DENTISTS.

For Induced Current, One Cell, Spamer's.







FOR ELECTROLYSIS IN TREATMENT OF FIBROID TUMOURS OF THE UTERUS, CUTTER'S, NEW YORK.

SECTION XIII. continued—For Contents, see page 176. GALVANIC APPARATUS-continued.







ELECTRODES FOR GALVANIC CAUTERY, Fig. 5.

GALVANIC CAUTERY Browne's











Bougie Electrodes, S. Edwards's.



ILLUMINATING LAMP FOR DEEP CAVITIES.

ILLUMINATING LAMP, WITH TONGUE DEPRESSOR.



GALVANIC APPARATUS-continued.



57. SLEDGE COIL, PAFER SCALE, DULOIS RAYMOND'S.



GALVANOMETER, GAIFFE'S.



Mode of Heating the Cauteries



FOR AMPUTATION OF NECK OF UTERUS.



MODE OF USING THE CAUTERIES.



FOR AMPUTATION OF NECK OF UTERUS.



Apparatus with Two Points, in Case.



FOR SUPERFICIAL OPERATIONS.



SCISSORS CURVED AND STRAIGHT ONE BLADE OF WHICH IS STERL.

THERMO-CAUTERY AND ACCESSORIES, PAQUELIN'S.

## SECTION XIV.

INSTRUMENTS FOR GENERAL DIAGNOSIS
AND RESEARCH.

## CONTENTS OF SECTION XIV

|                     |       |    |      | PAGE |            |         |      |      |       |      | PAGE |
|---------------------|-------|----|------|--