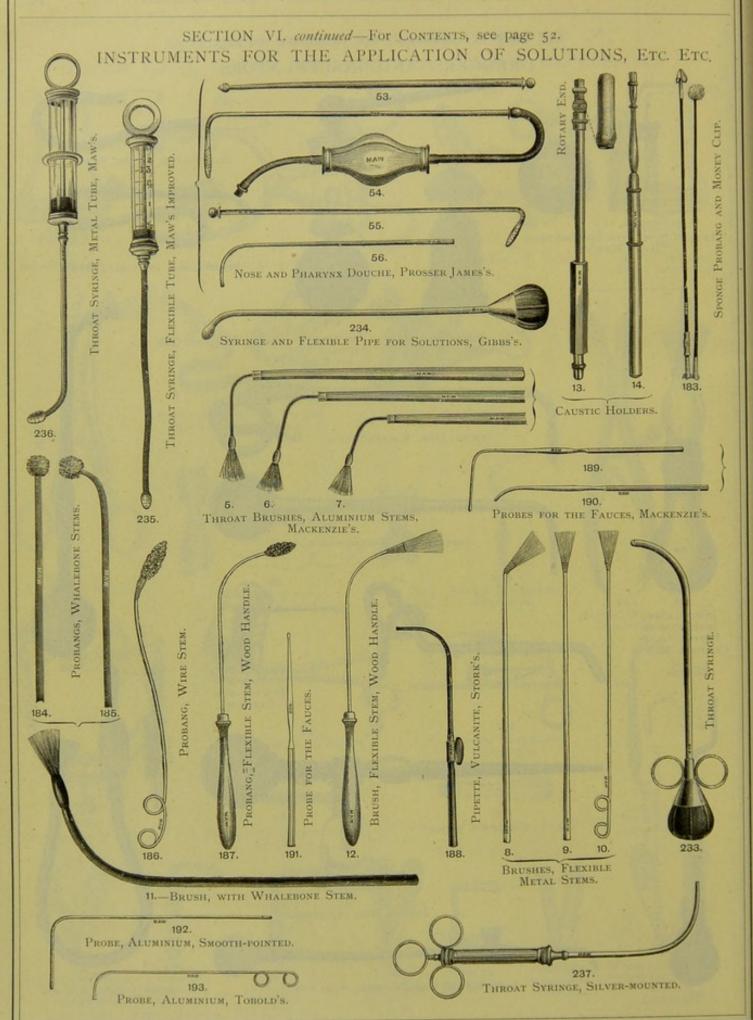

## CONTENTS OF SECTION VI.

|                               | PAGE  | PAC                           |    |
|-------------------------------|-------|-------------------------------|----|
| APPARATUS AND TUBES FOR FEED- |       | MOUTH GAGS 5                  | 8  |
| ING THROUGH THE NOSE AND      |       | MOUTH WEDGES 5                | 8  |
| MOUTH                         | 70    | NOSE AND PHARYNX DOUCHE 6     | 0  |
| BRONCHITIS KETTLES            | 67    |                               |    |
| BRUSHES                       | 60-   |                               | -  |
| CAUSTIC HOLDERS               | 60    | PIPETTE 6                     | 0  |
| CROUP KETTLE                  | 67    | PROBANGS 6                    | 0  |
|                               | WOLL  | PROBES 6                      | Ó  |
| DREDGERS                      | 59    | SNARES 6                      | 53 |
| FINGER PROTECTORS             | 54    | SPRAY PRODUCERS FOR THE NOSE  |    |
| FORCEPS FOR EXTRACTING AND    |       | AND THROAT 6                  | 8  |
| REMOVING FOREIGN BODIES       | 63    | STOMACH PUMPS AND SYPHONS FOR |    |
| GUILLOTINES                   | 64    | WASHING OUT THE STOMACH 6     | 69 |
| INHALERS                      | 67    | SYRINGE AND NEEDLE FOR        |    |
| INSTRUMENTS FOR—              |       | INJECTING HYPODERMICALLY 6    | 61 |
| CLEFT PALATE 56               |       | SYRINGE AND LANCET NEEDLES    |    |
|                               |       | FOR SCARIFYING AND INJECTING  |    |
| HARE-LIP                      |       |                               | 61 |
| INTUBATION OF THE LARYNY      | 65    | THROAT SYRINGES               | 60 |
| TRACHEOTOMY , 6               | 5, 66 | TONGUE DEPRESSORS             | 58 |
| INSUFFLATORS                  | 59    | TONSIL FORCEPS                | 6: |
| LAMPS 5.                      | 3, 54 | TONSIL KNIVES                 | 6. |
| LARYNGOSCOPES FOR DIAGNOSIS 5 | 4, 55 | TONSIL LANCET                 | 6  |
| LARYNX FORCEPS                | 62    | TONSIL SCISSORS               | 6. |
| LARYNX LANCETS                | 61    | TONSIL SICKLES                | 6  |
| LARYNX MIRRORS                | 54    | UVULA SCISSORS 61,            | 6. |