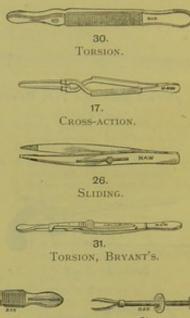

### ARTERY FORCEPS.

34.

WILCOX'S.

TORSION, BRYANT'S.

23.

LISTON'S.

15.

ASSALINI'S.