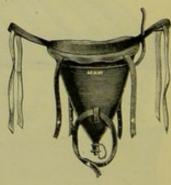

## SECTION XI. continued—For Contents, see page 128. ARTIFICIAL FEET AND LEGS.

FOR PART AMPUTATION OF FOOT, SYME'S.

252.
FOR PART AMPUTATION OF FOOT, CHOPART'S OPERATION.

FOR AMPUTATION AT ANKLE-JOINT, SYME'S OPERATION.