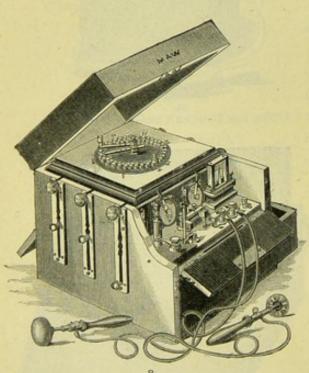

### SECTION II. APPARATUS FOR ANÆSTHESIA AND TRANSFUSION.

172. Transfusion Apparatus, Collin's.

SKINNER'S.

SYMON'S.

THOMAS'S.

Maw's.

BLOXHAM'S.

ETHER INHALER,