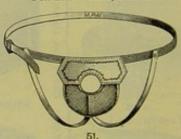

#### CONTAINS:

BISTOURY, CURVED.
CANULAS, TRACHEOTOMY, TWO.
CATHETERS, ELASTIC-GUM,
TWELVE.
CATHETERS, SILVER, ONE EACH
NO. 2 AND 5.
CATLINS, TWO.
ELEVATOR.
FORCEPS, BONE.
FORCEPS, BONE.
FORCEPS, BULLET.
FORCEPS, DISSECTION.
FORCEPS, FOULL.
FORCEPS, TOOTH, TWO.
KNIVES, AMPUTATION, THREE.
LANCET, GUM.
LENTICULARS, TWO.
NEEDLE, ANEURISM.
NEEDLES, CURVED, SIX.
PROBANG, DOUBLE.

PROBE, GUNSHOT.
SAW, METACARPUS.
SAW, SKULL, HEY'S.
SAWS, AMPUTATION, TWO.
SCALPELS, SIX.
SCISSORS, PROBE-POINTED.
SCOOP FOR EXTRACTING
BULLETS.
SILK.
TENACULUM.
TOOTH KEY.
TOOTH PUNCH.
TOURNIQUETS, PETIT'S SCREW,
SIX.
TREPHINE.
TREPHINE.
TREPHINE BRUSH.
TROCAR, BLADDER.
TROCAR, HYDROCELE.
WIRE.