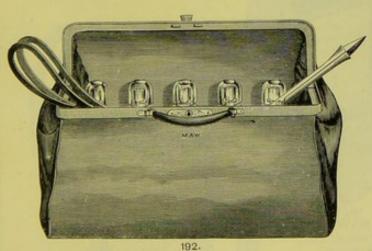

## SURGEONS' INSTRUMENTS, ETC.

SECTION I.

INSTRUMENT CABINET FOR HOSPITALS, MAW'S. CONTAINS

FOR HOSPITALS, MAWS.
CONTAINS:
APPARATUS FOR DILATING THE
UTERUS, BARNES'S.
BANDAGE, ESMARCH'S.
BISTOURIES, CURVED, TWO.
BISTOURIES, STRAIGHT, TWO.
BOUGIES À BOULE, TWELVE.
BOUGIES, CYLINDRICAL, TWELVE.
BOUGIES, CYLINDRICAL, TWELVE.
BOUGIES, WHALEBONE, SIX.
CANULAS, TRACHEOTOMY, THREE.
CATHETER, BLADDER (WITH
SVRINGE).
CATHETER, FOR APPLYING
CAUSTIC.
CATHETER, FOR CLOTS.
CATHETER, FOR CLOTS.
CATHETER, RETENTION.
CATHETERS, BI-COUDÉE, SIX.
CATHETERS, INDIA-RUBBER, SIX.
CATLIN.
CLAMPAND FORCEPS. OVARIOTOMY.

CATLIN.
CLAMP AND FORCEPS, OVARIOTOMY.
CLAMP, RECTUM, CURLING'S.
CLAMP, RECTUM, SMITH'S.
CROTCHET AND BLUNT HOOK.
DEPRESSOR, TONGUE.
DILATOR, URETHRA.
DIRECTOR, HERNIA.
ELEVATOR, NECROSIS.
ELEVATOR, TOOTH.
EUSTACHIAN INSUFFLATOR.
EUSTACHIAN TUBE.
EXTRACTOR, BULLET. ATLIN.

EVE INSTRUMENTS-

EXTRACTOR, BULLET.

EVE INSTRUMENTS—
CURETTE AND CYSTOTOME.
DIRECTOR, CANALICULUS.
FORCEPS, CILIA.
FORCEPS, ENTROPIUM.
FORCEPS, IRIS, TWO.
HOOK, DOUBLE.
KNIFE, CANALICULUS, WEBER'S.
KNIFE, CANALICULUS, WEBER'S.
KNIFE, SECONDARY.
KNIFE, STILLING'S.
KNIVES, CATARACT, FOUR.
KNIVES, CATARACT, FOUR.
KNIVES, CATARACT, FOUR.
NIVES, CATARACT, FOUR.
NEEDLES, BOWMAN'S, TWO.
NEEDLES, HULKE'S, TWO.
PROBES, BOWMAN'S.
RETRACTOR, CRITCHETT'S.
RETRACTOR, CRITCHETT'S.
RETRACTOR, WALTON'S.
RETRACTORS, DESMARRES'S, TWO.
SCISSORS, EXCISION.
SCISSORS, STRABISMUS.
SCISSORS, STRABISMUS.
SCISSORS, STRABISMUS.
SCISSORS, ARTERY, CROSS-ACTION.
FORCEPS, ARTERY, LISTON'S.
FORCEPS, BONE.

### INSTRUMENT CABINET FOR HOSPITALS, MAW'S.

FORCERS, "BULL-DOG," TWO. FORCERS, BULLET. FORCEPS, CRANIOTOMY. FORCEPS, CUTTING. FORCEPS, EAR. FORCEPS, GOUGE. FORCEPS, "LION." FORCEPS, "LION."
FORCEPS, LITHOTOMY, FOUR.
FORCEPS, NECROSIS.
FORCEPS, OBSTETRIC.
FORCEPS, THROAT.
FORCEPS, TOOTH, SEVEN PAIRS.
FORCEPS, TOSION. FORCEPS, URETHRA. GORGETS, LITHOTOMY, TWO. GORGETS, LITHOTO GOUGE, NECROSIS. GUILLOTINE. HOOKS, TUMOUR, TWO. IRONS, CAUTERY, FOUR.

KNIFE, HERNIA.
KNIFE, PAGET'S.
KNIFE, SYME'S.
KNIVES, AMPUTATION, SIX.
KNIVES, LITHOTOMY, TWO.
LANCETS, BLEEDING, SIX.
LARVINX BRUSHES, SIX.
LIGATURE CATGUT.
LIGATURE SILK.
LIGATURE THREAD.
LIGATURE WIRE.
LITHOTRITE. LITHOTRITE METROTOME. NEEDLE HOLDER. NEEDLE, ANEURISM.
NEEDLES, NÆVUS, TWO.
NEEDLES, SUTURE, SIX DOZEN.
NEEDLES, TUBULAR, TWO. OTOSCOPE Perforator, Simpson's.

PESSARIES, "WATCH-SPRING," SIX. PLEXIMETER.

#### POST-MORTEM INSTRU-

MENTS BLOWPIPE. CHISEL. ELEVATOR. FORCEPS HAMMER. Hooks. KNIVES, SIX. NEEDLES. SCALPELS, SIX. SCISSORS, BOWEL. SCISSORS, DISSECTION.

SCISSORS, DISSECTION.
TRIPOD.
PROBANG, BRISTLE.
PROBANGS, SPONGE, TWO.
PROBE, GUNSHOT.
PROBE, NÉLATON'S.
PROBES, SIX.
PROBES, SIX.
SAW, AMPUTATION.
SAW, DR. BUTCHER'S.
SAW, SKULL, HEY'S.
SCALPELS, SIX.
SCARIFIER, UTERUS.
SCISSORS, FRENUM.
SCISSORS, GRAPTING.
SCISSORS, SIMS'S. SCISSORS, FRENUM.
SCISSORS, GRAFTING.
SCISSORS, SIM'S.
SCISSORS, UTERUS.
SCOOP, BUILLET.
SCOOP, LITHOTOMY.
SCOOPS, NECROSIS, TWO.
SNARE, POLYPUS.
SOUND, BELLOC'S.
SOUND, UTERUS, BARNES'S.
SOUNDS, LITHOTOMY, FOUR.
SPECULUM, RECTUM.
SPECULUM, RECTUM.
SPECULUM, VAGINA.
SPHYGMOGRAPH.
SPRAY, ETHER.
STAFF, LITHOTOMY, BUCHANAN'S.
STAFF, FOR PERINEAL SECTION,
SYMM'S.
STAFFS, LITHOTOMY, FOUR.
STEMS, UTERUS, SIX.
STOMACH PUMP, FLUTE KEY,
MAW'S.
SVENINGE, EAR, BRASS, 2 OZ.

Maw's.
Syringe, Ear, Brass, 2 oz.
Tenaculum.
Tent Introducer.
Tents, Sponge, Twelve.
Thermometer, Clinical, Magnifying Lens.
Thimble, for Percussion.
Tourniquet.
Tourniquets, Field, Two,
Tourniques, Theres.

Tourniquets, Firld, two,
Trephines, three.
Trocar, Bladder, Cock's.
Trocar, Hydrocele.
Trocars, Ovariotomy, Wells's.
Trocars, Ascites, two.
Tube for Ointment, Barnes's.
Tube, Lithotomy.
Uninometer and Glass.
Vulsellum. VULSELLUM.