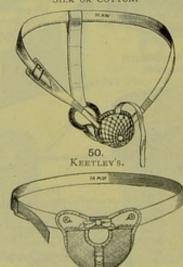

NAVY REGULATION CASE, FOR FLEET AND STAFF SURGEONS.

### NAVY REGULATION CASE,

FOR FLEET AND STAFF SURGEONS.

#### CONTAINS:

BISTOURY, CURVED.
CANULAS, TRACHEOTOMY, TWO.
CATHETERS, ELASTIC-GUM,
TWELVE.
CATHETERS, SILVER, ONE EACH
NO. 2 AND 5.
CATLINS, TWO.
ELEVATOR.
FORCEPS, BONE.
FORCEPS, BONE.
FORCEPS, BULLET.
FORCEPS, DISSECTION.
FORCEPS, FOULL.
FORCEPS, TOOTH, TWO.
KNIVES, AMPUTATION, THREE.
LANCET, GUM.
LENTICULARS, TWO.
NEEDLE, ANEURISM.
NEEDLES, CURVED, SIX.
PROBANG, DOUBLE.

PROBE, GUNSHOT.
SAW, METACARPUS.
SAW, SKULL, HEY'S.
SAWS, AMPUTATION, TWO.
SCALPELS, SIX.
SCISSORS, PROBE-POINTED.
SCOOP FOR EXTRACTING
BULLETS.
SILK.
TENACULUM.
TOOTH KEY.
TOOTH PUNCH.
TOURNIQUETS, PETIT'S SCREW,
SIX.
TREPHINE.
TREPHINE.
TREPHINE BRUSH.
TROCAR, BLADDER.
TROCAR, HYDROCELE.
WIRE.