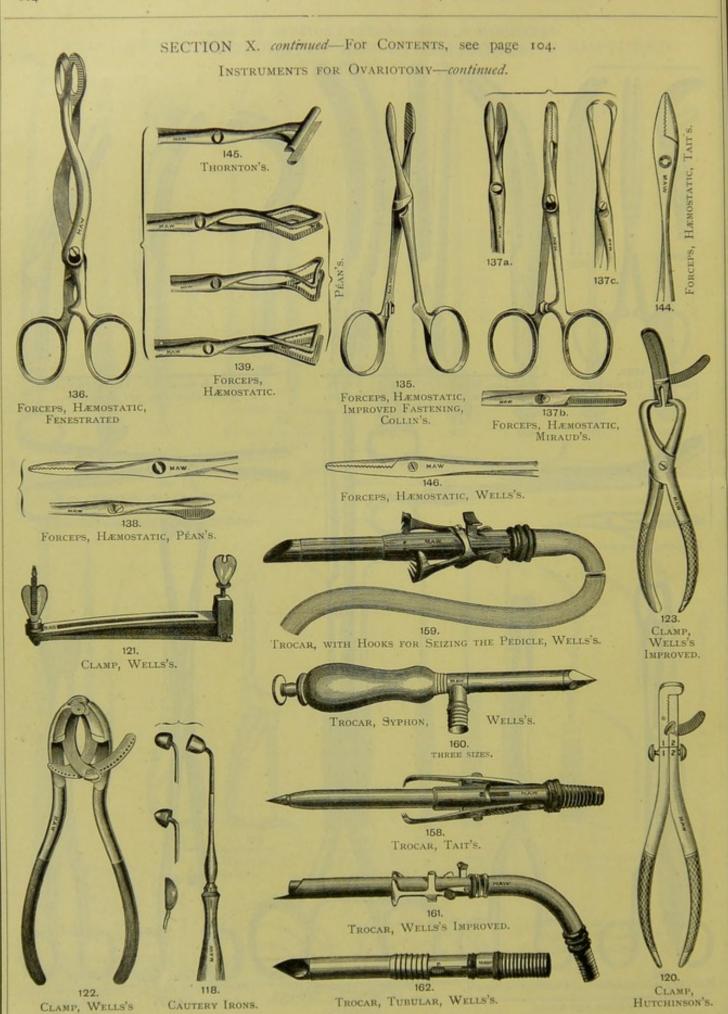

## SURGEONS' INSTRUMENTS, ETC.

SECTION I.

INSTRUMENT CABINET FOR HOSPITALS, MAW'S. CONTAINS

FOR HOSPITALS, MAWS.
CONTAINS:
APPARATUS FOR DILATING THE
UTERUS, BARNES'S.
BANDAGE, ESMARCH'S.
BISTOURIES, CURVED, TWO.
BISTOURIES, STRAIGHT, TWO.
BOUGIES À BOULE, TWELVE.
BOUGIES, CYLINDRICAL, TWELVE.
BOUGIES, CYLINDRICAL, TWELVE.
BOUGIES, WHALEBONE, SIX.
CANULAS, TRACHEOTOMY, THREE.
CATHETER, BLADDER (WITH
SVRINGE).
CATHETER, FOR APPLYING
CAUSTIC.
CATHETER, FOR CLOTS.
CATHETER, FOR CLOTS.
CATHETER, RETENTION.
CATHETERS, BI-COUDÉE, SIX.
CATHETERS, INDIA-RUBBER, SIX.
CATLIN.
CLAMPAND FORCEPS. OVARIOTOMY.

CATLIN.
CLAMP AND FORCEPS, OVARIOTOMY.
CLAMP, RECTUM, CURLING'S.
CLAMP, RECTUM, SMITH'S.
CROTCHET AND BLUNT HOOK.
DEPRESSOR, TONGUE.
DILATOR, URETHRA.
DIRECTOR, HERNIA.
ELEVATOR, NECROSIS.
ELEVATOR, TOOTH.
EUSTACHIAN INSUFFLATOR.
EUSTACHIAN TUBE.
EXTRACTOR, BULLET. ATLIN.

EVE INSTRUMENTS-

EXTRACTOR, BULLET.

EVE INSTRUMENTS—
CURETTE AND CYSTOTOME.
DIRECTOR, CANALICULUS.
FORCEPS, CILIA.
FORCEPS, ENTROPIUM.
FORCEPS, IRIS, TWO.
HOOK, DOUBLE.
KNIFE, CANALICULUS, WEBER'S.
KNIFE, CANALICULUS, WEBER'S.
KNIFE, SECONDARY.
KNIFE, STILLING'S.
KNIVES, CATARACT, FOUR.
KNIVES, CATARACT, FOUR.
KNIVES, CATARACT, FOUR.
NIVES, CATARACT, FOUR.
NEEDLES, BOWMAN'S, TWO.
NEEDLES, HULKE'S, TWO.
PROBES, BOWMAN'S.
RETRACTOR, CRITCHETT'S.
RETRACTOR, CRITCHETT'S.
RETRACTOR, WALTON'S.
RETRACTORS, DESMARRES'S, TWO.
SCISSORS, EXCISION.
SCISSORS, STRABISMUS.
SCISSORS, STRABISMUS.
SCISSORS, STRABISMUS.
SCISSORS, ARTERY, CROSS-ACTION.
FORCEPS, ARTERY, LISTON'S.
FORCEPS, BONE.

### INSTRUMENT CABINET FOR HOSPITALS, MAW'S.

FORCERS, "BULL-DOG," TWO. FORCERS, BULLET. FORCEPS, CRANIOTOMY. FORCEPS, CUTTING. FORCEPS, EAR. FORCEPS, GOUGE. FORCEPS, "LION." FORCEPS, "LION."
FORCEPS, LITHOTOMY, FOUR.
FORCEPS, NECROSIS.
FORCEPS, OBSTETRIC.
FORCEPS, THROAT.
FORCEPS, TOOTH, SEVEN PAIRS.
FORCEPS, TOSION. FORCEPS, URETHRA. GORGETS, LITHOTOMY, TWO. GORGETS, LITHOTO GOUGE, NECROSIS. GUILLOTINE. HOOKS, TUMOUR, TWO. IRONS, CAUTERY, FOUR.

KNIFE, HERNIA.
KNIFE, PAGET'S.
KNIFE, SYME'S.
KNIVES, AMPUTATION, SIX.
KNIVES, LITHOTOMY, TWO.
LANCETS, BLEEDING, SIX.
LARVINX BRUSHES, SIX.
LIGATURE CATGUT.
LIGATURE SILK.
LIGATURE THREAD.
LIGATURE WIRE.
LITHOTRITE. LITHOTRITE METROTOME. NEEDLE HOLDER. NEEDLE, ANEURISM.
NEEDLES, NÆVUS, TWO.
NEEDLES, SUTURE, SIX DOZEN.
NEEDLES, TUBULAR, TWO. OTOSCOPE Perforator, Simpson's.

PESSARIES, "WATCH-SPRING," SIX. PLEXIMETER.

#### POST-MORTEM INSTRU-

MENTS BLOWPIPE. CHISEL. ELEVATOR. FORCEPS HAMMER. Hooks. KNIVES, SIX. NEEDLES. SCALPELS, SIX. SCISSORS, BOWEL. SCISSORS, DISSECTION.

SCISSORS, DISSECTION.
TRIPOD.
PROBANG, BRISTLE.
PROBANGS, SPONGE, TWO.
PROBE, GUNSHOT.
PROBE, NÉLATON'S.
PROBES, SIX.
PROBES, SIX.
SAW, AMPUTATION.
SAW, DR. BUTCHER'S.
SAW, SKULL, HEY'S.
SCALPELS, SIX.
SCARIFIER, UTERUS.
SCISSORS, FRENUM.
SCISSORS, GRAPTING.
SCISSORS, SIMS'S. SCISSORS, FRENUM.
SCISSORS, GRAFTING.
SCISSORS, SIM'S.
SCISSORS, UTERUS.
SCOOP, BUILLET.
SCOOP, LITHOTOMY.
SCOOPS, NECROSIS, TWO.
SNARE, POLYPUS.
SOUND, BELLOC'S.
SOUND, UTERUS, BARNES'S.
SOUNDS, LITHOTOMY, FOUR.
SPECULUM, RECTUM.
SPECULUM, RECTUM.
SPECULUM, VAGINA.
SPHYGMOGRAPH.
SPRAY, ETHER.
STAFF, LITHOTOMY, BUCHANAN'S.
STAFF, FOR PERINEAL SECTION,
SYMM'S.
STAFFS, LITHOTOMY, FOUR.
STEMS, UTERUS, SIX.
STOMACH PUMP, FLUTE KEY,
MAW'S.
SVENINGE, EAR, BRASS, 2 OZ.

Maw's.
Syringe, Ear, Brass, 2 oz.
Tenaculum.
Tent Introducer.
Tents, Sponge, Twelve.
Thermometer, Clinical, Magnifying Lens.
Thimble, for Percussion.
Tourniquet.
Tourniquets, Field, Two,
Tourniques, Theres.

Tourniquets, Firld, two,
Trephines, three.
Trocar, Bladder, Cock's.
Trocar, Hydrocele.
Trocars, Ovariotomy, Wells's.
Trocars, Ascites, two.
Tube for Ointment, Barnes's.
Tube, Lithotomy.
Uninometer and Glass.
Vulsellum. VULSELLUM.