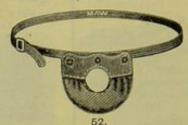

NAVY REGULATION CASE, FOR FLEET AND STAFF SURGEONS.

### NAVY REGULATION CASE,

FOR FLEET AND STAFF SURGEONS.

#### CONTAINS:

BISTOURY, CURVED.
CANULAS, TRACHEOTOMY, TWO.
CATHETERS, ELASTIC-GUM,
TWELVE.
CATHETERS, SILVER, ONE EACH
NO. 2 AND 5.
CATLINS, TWO.
ELEVATOR.
FORCEPS, BONE.
FORCEPS, BONE.
FORCEPS, BULLET.
FORCEPS, DISSECTION.
FORCEPS, FOULL.
FORCEPS, TOOTH, TWO.
KNIVES, AMPUTATION, THREE.
LANCET, GUM.
LENTICULARS, TWO.
NEEDLE, ANEURISM.
NEEDLES, CURVED, SIX.
PROBANG, DOUBLE.

PROBE, GUNSHOT.
SAW, METACARPUS.
SAW, SKULL, HEY'S.
SAWS, AMPUTATION, TWO.
SCALPELS, SIX.
SCISSORS, PROBE-POINTED.
SCOOP FOR EXTRACTING
BULLETS.
SILK.
TENACULUM.
TOOTH KEY.
TOOTH PUNCH.
TOURNIQUETS, PETIT'S SCREW,
SIX.
TREPHINE.
TREPHINE.
TREPHINE BRUSH.
TROCAR, BLADDER.
TROCAR, HYDROCELE.
WIRE.