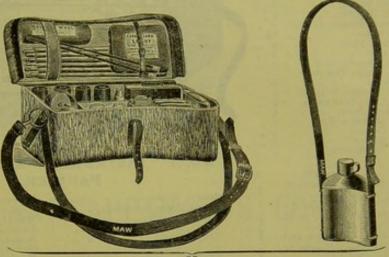

# FIELD COMPANION, WITH WATER BOTTLE, DRINKING CUP, AND STRAP COMPLETE.

| DRINKING COL, IIII                                                      | DIKIII COMITEDIA                                                                                         |  |  |  |  |  |  |
|-------------------------------------------------------------------------|----------------------------------------------------------------------------------------------------------|--|--|--|--|--|--|
| (Weight abou                                                            | IT II LBS.)                                                                                              |  |  |  |  |  |  |
| Contains:                                                               |                                                                                                          |  |  |  |  |  |  |
| Medicines.                                                              | No. Tablets.                                                                                             |  |  |  |  |  |  |
| CHLOROFORM 2 0%. IODOFORM 1 ;; Mixture for Diarrhea 12 ;;               | 14. AROMATIC CONFECTION, 588, each 16                                                                    |  |  |  |  |  |  |
| SPIRIT. AMMONIÆ AROMAT. 11 ; ; TINCT. OPII 12 ;;                        | 15. OPIATE CONFECTION, 3 i. each. 24                                                                     |  |  |  |  |  |  |
| Powders.                                                                | Surgical Appliances, etc.<br>(Antiseptic.)                                                               |  |  |  |  |  |  |
| No. In each Powder. doz.                                                | BANDAGES. FIRST DRESSING,                                                                                |  |  |  |  |  |  |
| 1. EMETIC ANTIM. TART., gr. i. Pulv. Acacia, gr. iij.                   | ESMARCH'S, WITH PINS, ETC 2                                                                              |  |  |  |  |  |  |
| In each, Compressed.                                                    | BANDAGES, ÖFEN WOVEN 3<br>BANDAGES, SUSPENSORY 2                                                         |  |  |  |  |  |  |
| (Hydrarg, Subchlor., gr. ij. )                                          | Boric Wool 2 oz.<br>Calico 1 yd.                                                                         |  |  |  |  |  |  |
| 2. Pulv. Jacobi, gr. iij.<br>Pulv. Ipecac. Co., gr. x.                  | CANDLE AND WAX MATCHES,                                                                                  |  |  |  |  |  |  |
| 3. Pulv. Ipecac., gr. xx t                                              | IN TIN CASE.                                                                                             |  |  |  |  |  |  |
| 4. Pulv. Cretæ Arom, č Opio,                                            | GUTTA-PERCHA TISSUE 3                                                                                    |  |  |  |  |  |  |
| gr. xx 2                                                                | HORN CUP, GRADUATED.                                                                                     |  |  |  |  |  |  |
| 5. Pulv. Jalapæ Comp., gr. xx. 2                                        | IMPROVED RATAN CANE SPLINTS,                                                                             |  |  |  |  |  |  |
| Pills.                                                                  | WITH PADS I pair                                                                                         |  |  |  |  |  |  |
| No. In each Pill. doz.                                                  | LINT 4 OZ.                                                                                               |  |  |  |  |  |  |
| (Acid. Gallic., gr. iijss. )                                            | MEASURE, MINIM, IN CASE. PLASTER, ADDRESIVE, 1 INCH 12 yds.                                              |  |  |  |  |  |  |
| 6. Morph. Mur., gr. ½.<br>Ext. Gentian., gr. i.                         | PLASTER, ADRESIVE, 1 INCH 12 yds.<br>PLASTER, ISINGLASS, 1 INCH 12 yds.<br>Sponges, Surgeons', in water- |  |  |  |  |  |  |
| 7- PULV. OPH, gr. i. 5                                                  | PROOF BAG 3                                                                                              |  |  |  |  |  |  |
| ( Plumbi Acet., gr. iij.                                                | Tourniquets, Esmarch's Web 2                                                                             |  |  |  |  |  |  |
| 8. PULV. OPH, gr. i.<br>PULV. CALUMBÆ, gr. i.                           | Tourniquets, Tape 6 Zinc Basin.                                                                          |  |  |  |  |  |  |
| (Hydrarg. Subchlor., gr. ij. )                                          | Also Leather Case, containing:                                                                           |  |  |  |  |  |  |
| 9. PIL. RHEI Co.,<br>PIL. Coloc. Co., aa. gr. ij. 4                     | HARE-LIP OR ACUPRESSURE PINS.<br>LIGATURE SILK,                                                          |  |  |  |  |  |  |
| 10. QUININÆ SULPH., gr. ij 8                                            | LIGATURE THREAD.                                                                                         |  |  |  |  |  |  |
|                                                                         | Pins.                                                                                                    |  |  |  |  |  |  |
| TI. (CAMPHOR., gr. iij.<br>PULV. CAPSICI, gr. ½<br>PULV. OPII, gr. ij.  | SAFETY PINS.<br>Scissors.                                                                                |  |  |  |  |  |  |
|                                                                         | SEWING NEEDLES.                                                                                          |  |  |  |  |  |  |
| PULV. ALOES BARB., gr. iss.                                             | SULPHURO-CHROMIC CATGUT LIGA-<br>TURES.                                                                  |  |  |  |  |  |  |
| PULV. JALAPÆ, gr. ij.                                                   | SURGEONS' NEEDLES.                                                                                       |  |  |  |  |  |  |
| PULV. JALAPR, gr. ij. PULV. COLOCYNTH., gr. i. PULV. CAMBOGLE, gr. i. 4 | TAPE.                                                                                                    |  |  |  |  |  |  |
| 13. PULV. CAMBOGIAS, gr. 1.                                             | WHITE WAX.                                                                                               |  |  |  |  |  |  |
| SAPO, DUR., gr. 4.                                                      | ALSO Hypodermic Syringe, in case,                                                                        |  |  |  |  |  |  |
| OL. CARUI, M 4.                                                         | WITH BOTTLE OF MORPHIA INJEC-                                                                            |  |  |  |  |  |  |
| in a pills for a dose.                                                  | TION, AND TUBE OF MORPHIA DISCS.                                                                         |  |  |  |  |  |  |