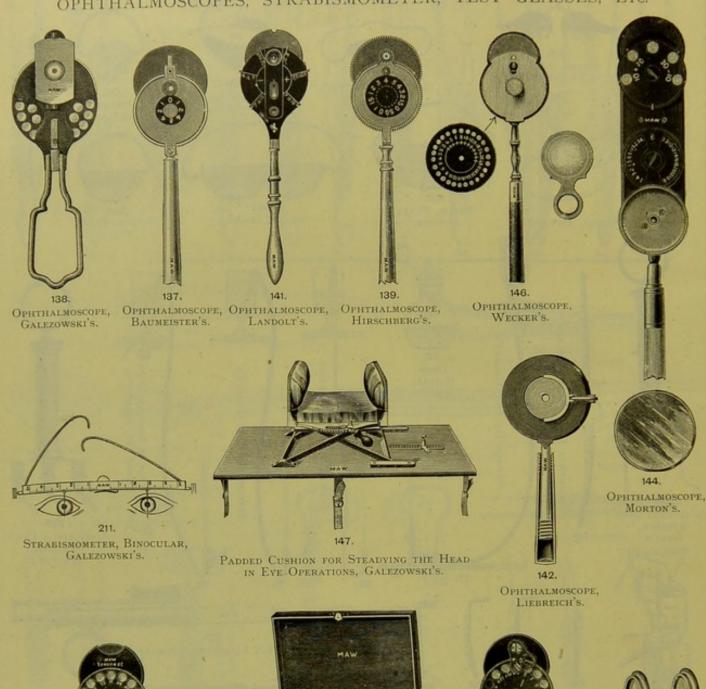

SECTION IV. continued—For Contents, see page 34.

OPHTHALMOSCOPES, STRABISMOMETER, TEST GLASSES, Etc.

OPHTHALMOSCOPE, LORING'S.

TEST GLASSES.

COMPRISING:

FOUR BANDS OF COLOURED GLASSES.
TWENTY-FOUR CYLINDRICAL GLASSES.
DIVIDED SPECTACLE FRAME.
FOUR ACCESSORIES.
MEASURE.
EIGHT PRISMATIC GLASSES.
FIFTY SPHERICAL CONCAVE GLASSES.
FIFTY SPHERICAL CONVEX GLASSES.

OPHTHALMOSCOPE, KNAPP'S.

68.

STILLING'S.

BOWMAN'S.

CANALICULUS.

WEBER'S.

BEER'S.

MAW 97.

IRIDECTOMY, WALKER'S.

69. CANALICULUS, TEULON'S.

194. SCOOP, DOUBLE, FOR CYSTS.

40

Spoons, Single, Schuft's.

Scissors.

SECTION V.

INSTRUMENTS FOR THE EARS AND NOSE.