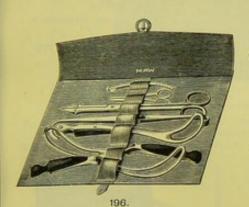

### SECTION II. continued-For Contents, see page 12. MINOR OPERATION CASES AND INSTRUMENTS.

NTAINS;
LIGATURE SILK,
NEEDLE, ANEURISM.
NEEDLES, NÆVUS, TWO.
NEEDLES, SUTURE.
SCALEPLS, TWO.

Scissors.

TENOTOMY KNIFE.

BISTOURIES, CURVED, BISTOURIES, STRAIGHT,

FORCEPS, ARTERY. FORCEPS, DISSECTION. KNIFE, HERNIA.

46.-CONTAINS:

BISTOURIES, CURVED, BISTOURY, STRAIGHT. DIRECTOR. FORCEPS, ARTERY. FORCEPS, DISSECTION. KNIFE, HERNIA.

NEEDLE, ANEURISM. NEEDLES AND SILK. SCALPELS, FOUR. TENACULUM. TUMOUR HOOK.

47 .- CONTAINS:

BISTOURIES, CURVED, TWO. BISTOURY, STRAIGHT. DIRECTOR. FORCEPS, ARTERY.

FORCERS, DISSECTION. LIGATURE SILK. NEEDLES, SUTURE. SAW. SCALPELS, TWO. Scissors.