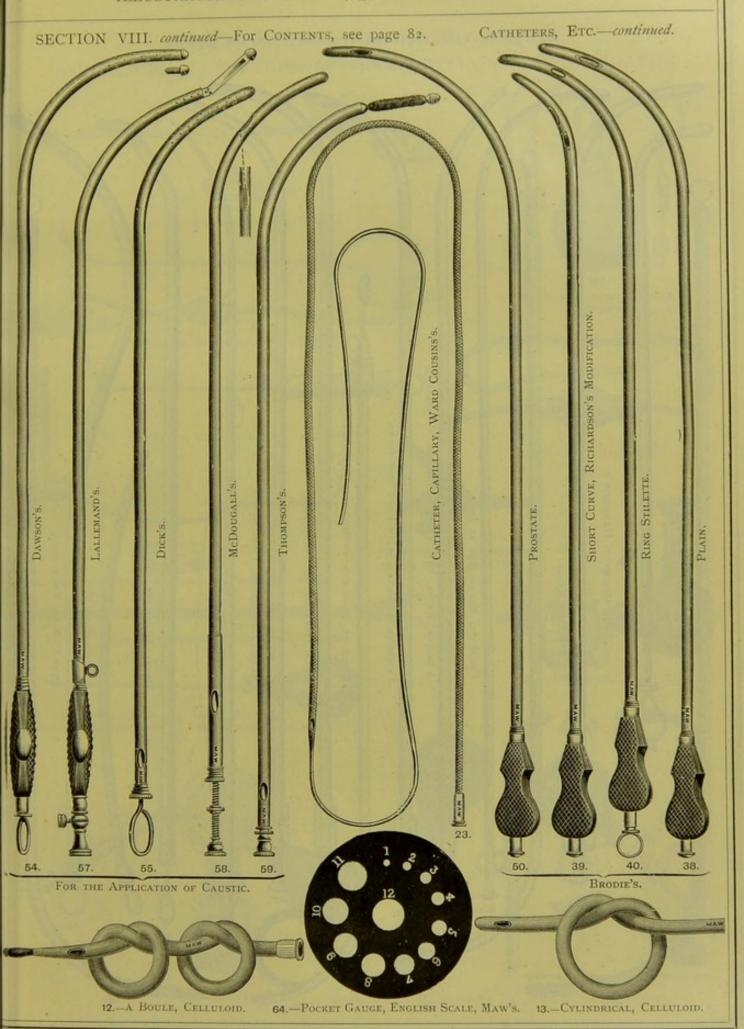

DRILLS, GUM LANCETS, AND SCALERS.

SCALERS, IVORY HANDLES, BELL'S.

STOPPERS, IVORY HANDLES, BELL'S.

GUM LANCETS.

SECTION VIII.

INSTRUMENTS FOR LITHOTOMY, LITHOTRITY,
BLADDER, AND URETHRA.

# CONTENTS OF SECTION VIII.

| PAGI                         |                               | PAGE |
|------------------------------|-------------------------------|------|
| ASPIRATORS 87                | JUGUM PENIS                   | 94   |
| BLADDER TROCARS 94           | LITHOTOMY INSTRUMENTS,        |      |
| BOUGIES 83, 89               | PERINEAL AND SUPRA-PUBIC      | 92   |
| CATHETERS 83, 84, 85, 86     | LITHOTOMY AND LITHOTRITY      |      |
| CATHETERS IN CASES 90        | INSTRUMENTS IN CASES          | 90   |
| CATHETERS AND SYRINGES FOR   | LITHOTOMY STRAPS              | 92   |
| INJECTING AND WASHING OUT    | LITHOTRITY INSTRUMENTS        | 91   |
| THE BLADDER 87               | OINTMENT INTRODUCER           | 94   |
| CIRCUMCISION INSTRUMENTS 94  | PHIMOSIS INSTRUMENTS          | 94   |
| CLOVER'S CRUTCH 92           | PREPUCE DILATOR               | 94   |
| CYSTOSCOPE 89                | RING FOR THE PREVENTION OF    |      |
| FOREIGN BODY SCOOPS 93       | POLLUTION                     | 94   |
| GAUGES FOR BOUGIES AND       | SOUNDS FOR DIAGNOSIS          | 89   |
| CATHETERS 83, 84, 85         | STRICTURE DILATORS            | 88   |
| GORGETS 92                   | TWO-WAY COCK ADAPTABLE TO ANY |      |
| HYDROCELE SYRINGES 94        | SYRINGE                       | 87   |
| HYDROCELE TROCARS 94         | URETHRA DILATORS              | 88   |
| INDIA-RUBBER HOLDER FOR      | URETHRA FORCEPS               | 93   |
| SECURING CATHETER IN THE     |                               |      |
| URETHRA 84                   |                               | -    |
| INSTRUMENTS FOR EXTERNAL AND | URETHROSCOPE                  |      |
| INTERNAL URETHROTOMY 93      | URETHROTOMES                  | 93   |
| INSUFFLATOR 94               | VARICOCELE RING               | 94   |