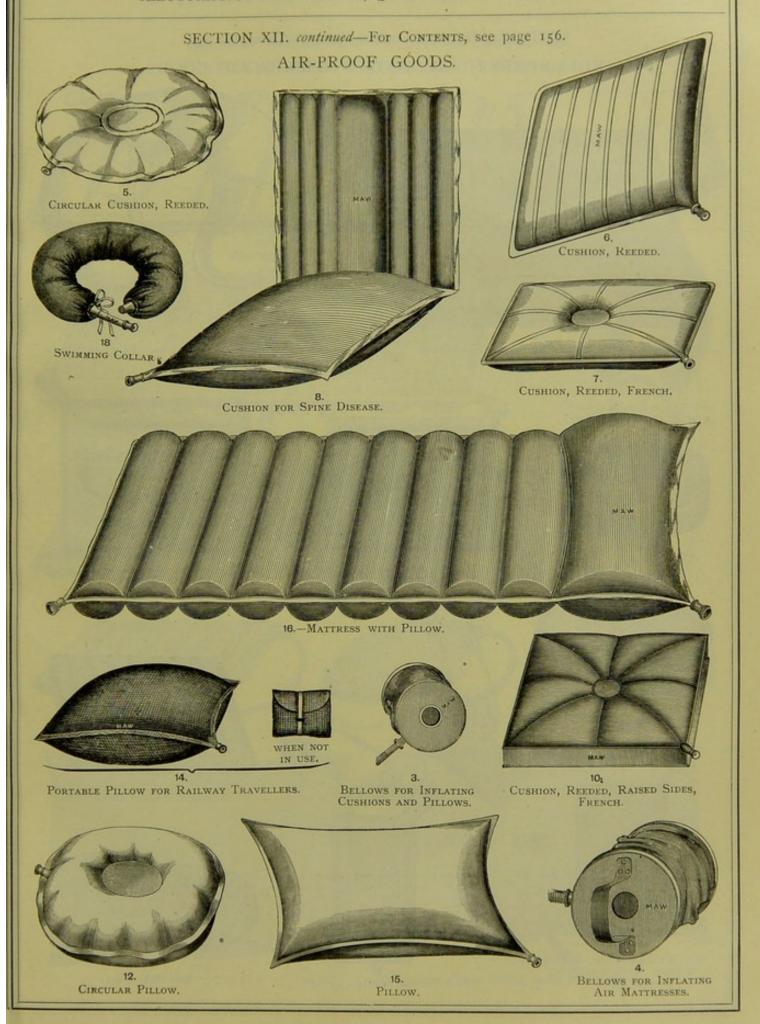

TON BAG. No. 14.



JEAN BAND, SUPER WOVEN SILK AND INDIA-RUBBER BAG.



JEAN BAND AND UNDERSTRAPS, No. 2 AND 3.



JEAN BAND, WOVEN INDIA-RUBBER BAG, SILK OR COTTON.



JEAN BAND, ELASTIC IN FRONT, TAPES TO CONTRACT THE BAG, SILK OR COTTON, MAW'S NO. 22.



JEAN BAND, WITH TAPES TO CONTRACT THE BAG, No. 10 AND 11.



SILK BAND, SUPER WOVEN SILK AND INDIA-RUBBER BAG.



38. FOR HYDROCELE, MAW'S.



LINEN BAND AND UNDERSTRAPS, WITH ELASTIC INSERTIONS, COTTON BAG.



39.
FOR HYDROCELE OR VARICOCELE.



WEB BAND, TAPES TO CONTRACT THE BAG.

SECTION XII. continued-For Contents, see page 156.

CORSETS, DUMB BELLS, AND EXPANDERS FOR THE CHEST AND SPINE.



INDIA-RUBBER, SILK-COVERED.

DUMB BELL, IRON, LEATHER-COVERED.

## SECTION XII. continued—For Contents, see page 156. ELASTIC GOODS, Etc.





# SECTION XII. continued—For Contents, see page 156. INDIA-RUBBER, AIR, AND WATER-PROOF GOODS.



11.
CUSHION WITH RAISED SIDES FOR TRAVELLERS.



AIR PILLOW, HORSE-SHOE SHAPE, FOR NECK.



SWIMMING BELT



172. BATH SHEET.



176. Water Cushion for Spine.



BED PAN, CIRCULAR.



HOT WATER BOTTLE, PATENT, COVERED WITH IMITATION SEAL SKIN.



181. HOT WATER BOTTLE, PATENT.



Cushion, Raised Sides



2. Bed Pan, Oval.

SECTION XII. continued—For Contents, see page 156.
INDIA-RUBBER WATER-PROOF GOODS.



INDIA-RUBBER BAGS AND CAPS FOR THE APPLICATION OF ICE AND HOT WATER.



165. Helmet, Ice.



FOR THE LUMBAR REGION, ICE, CHAPMAN'S.



FOR THE SPINE, ICE, CHAPMAN'S.



FOR THE SCROTUM, HOT WATER.



FOR THE EAR, HOT WATER.



168. Spine, Hot Water, Chapman's.



161. Circular, Ice, Maw's