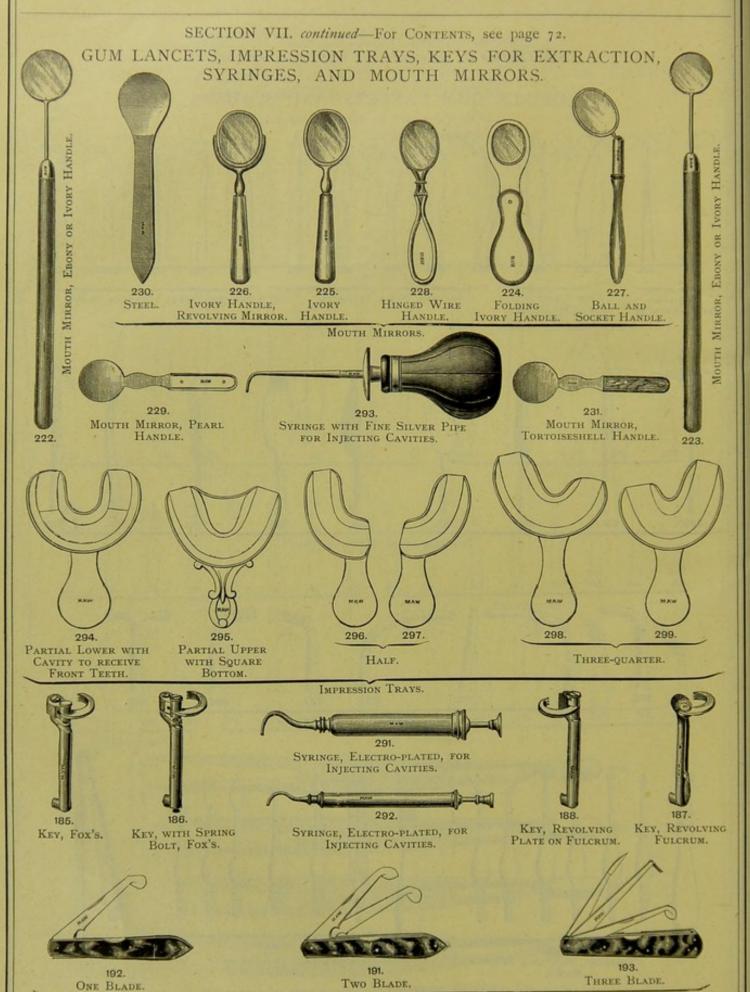

## CONTENTS OF SECTION VII.

PAGE

| APPARATUS FOR GAS AND NITROUS           | AGE  | GUM LANCE            | TS   |     |      |     | PAGE<br>80 |
|-----------------------------------------|------|----------------------|------|-----|------|-----|------------|
| OXIDE, CLOVER'S                         | 73   | IMPRESSION           |      |     |      |     |            |
| BURNISHERS 77                           | , 78 | KEYS                 |      |     |      |     |            |
| DRILLS                                  |      | MOUTH MIR            | RORS | *** | <br> | *** | 80         |
| ELEVATORS                               | 73   | PLUGGERS             |      |     |      |     | -          |
| ENAMEL CUTTERS                          | 70   | PUNCH                |      |     |      |     | -          |
| ETHER INHALER, CLOVER'S                 | 73   | SCALERS              |      |     |      |     |            |
| EXCAVATORS                              | 10   | SPATULAS<br>STOPPERS |      |     |      |     |            |
| FORCEPS 73, 74, 75, 76, FORCEPS IN SETS |      | SYRINGES             |      |     |      |     |            |
|                                         |      |                      |      |     |      |     |            |

DRILLS, GUM LANCETS, AND SCALERS.

SCALERS, IVORY HANDLES, BELL'S.

STOPPERS, IVORY HANDLES, BELL'S.

GUM LANCETS.

SECTION VIII.

INSTRUMENTS FOR LITHOTOMY, LITHOTRITY,
BLADDER, AND URETHRA.