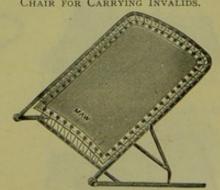

### CHIROPODISTS' INSTRUMENTS AND CASES.

20.- CASE. CONTAINS FOUR KNIVES AND FILE.

CORN CORN KNIVES. RAZOR.

19.-CASE. CONTAINS FOUR KNIVES, FILE, SPRING FORCEPS, AND SCISSORS.

20

160. Chair for Operations, Sims's.