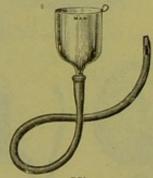

FEEDING APPARATUS, GLASS FUNNEL, WITH ELASTIC-GUM STOMACH TUBE FOR LUNATICS.

224.

223.

Tube, Elastic-gum, for Feeding through the Nose

STOMACH TUBE, SOFT RUBBER

FEEDING PUMP, VULCANITE, WITH TWO-WAY STOP-COCK, FOR LUNATICS. SECTION VII.