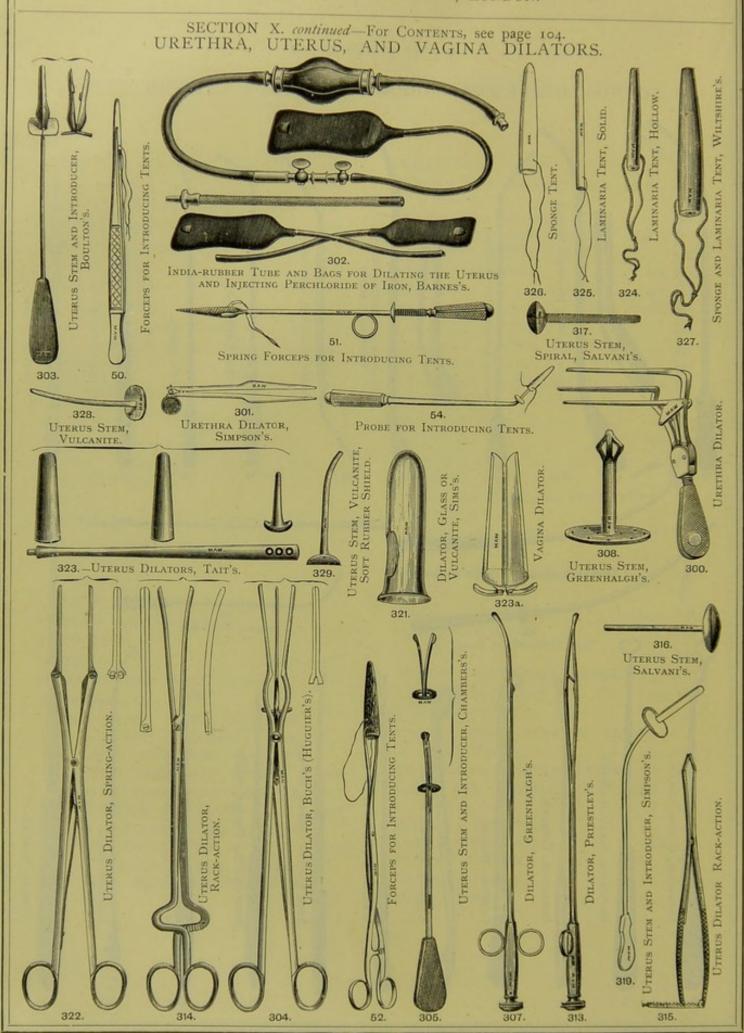

E LABOUR 10                                           |
| THE VAGINA AND UTERUS 110         | TROCARS FOR OVARIAN CYSTS 11                             |
| FOR DILATING THE URETHRA,         | TUBE FOR SULPHATE OF ZINC                                |
| UTERUS, AND VAGINA 106            | POINTS 11                                                |
| FOR PUNCTURING AND SCARIFY-       | URETHRA DILATORS 106, 10                                 |
| ING THE UTERUS 109                | UTERUS DILATORS 106, 10 UTERUS SCRAPER 10                |
| FOR VESICO-VAGINAL FISTULA        | VAGINA DILATORS 10                                       |
| AND RUPTURED PERINÆUM,            | VAGINA TUBES 12                                          |

SECTION X.

SOUNDS, DEPRESSORS, HOOKS, AND TENT INTRODUCERS.







SIMPSON'S.

MACNAUGHTON JONES'S.



SECTION X. continued—For Contents, see page 104.

INSTRUMENTS FOR INCISING AND SCARIFYING THE UTERUS, AND FOR INDUCING PREMATURE LABOUR.







SECTION X. continued—For Contents, see page 104.

INSTRUMENTS FOR THE APPLICATION OF CAUSTIC, PESSARIES, POWDERS, SOLUTIONS, ETC., TO THE VAGINA AND UTERUS.









IMPROVED.





## SECTION X. continued-For Contents, see page 104.

PESSARIES.



Anteversion, Thomas's.

277.

SOFT RUBBER, GREENHALGH'S.

## SECTION X. continued-For Contents, see page 104.

Pessaries-continued.



VULCANITE, HODGE'S.



BLACKBEE'S.



CIRCULAR, INDIA-RUBBER, ELASTIC-GUM, OR BOXWOOD.



274 GLOBULAR, ELASTIC-GUM OR BOXWOOD.



289. OVAL, INDIA-RUBBER, ELASTIC-GUM, OR Boxwood.

## OBSTETRIC BAGS AND CASES.



CONTAINS:

CATHETER