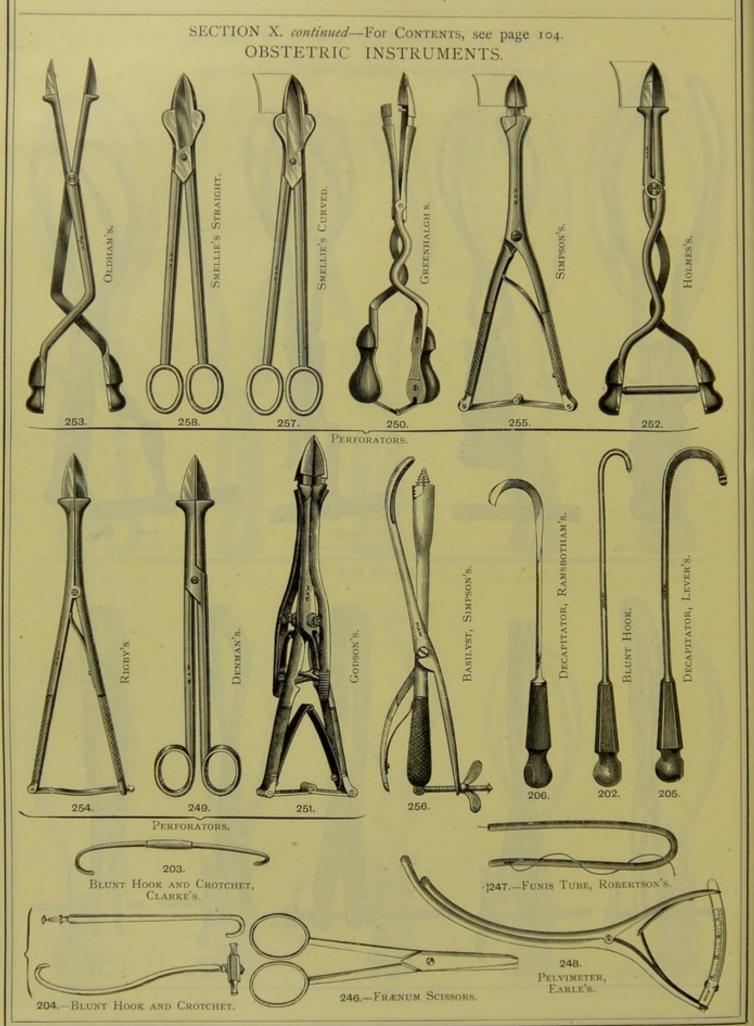

DRILLS, GUM LANCETS, AND SCALERS.

SCALERS, IVORY HANDLES, BELL'S.

STOPPERS, IVORY HANDLES, BELL'S.

GUM LANCETS.

SECTION VIII.

INSTRUMENTS FOR LITHOTOMY, LITHOTRITY,
BLADDER, AND URETHRA.