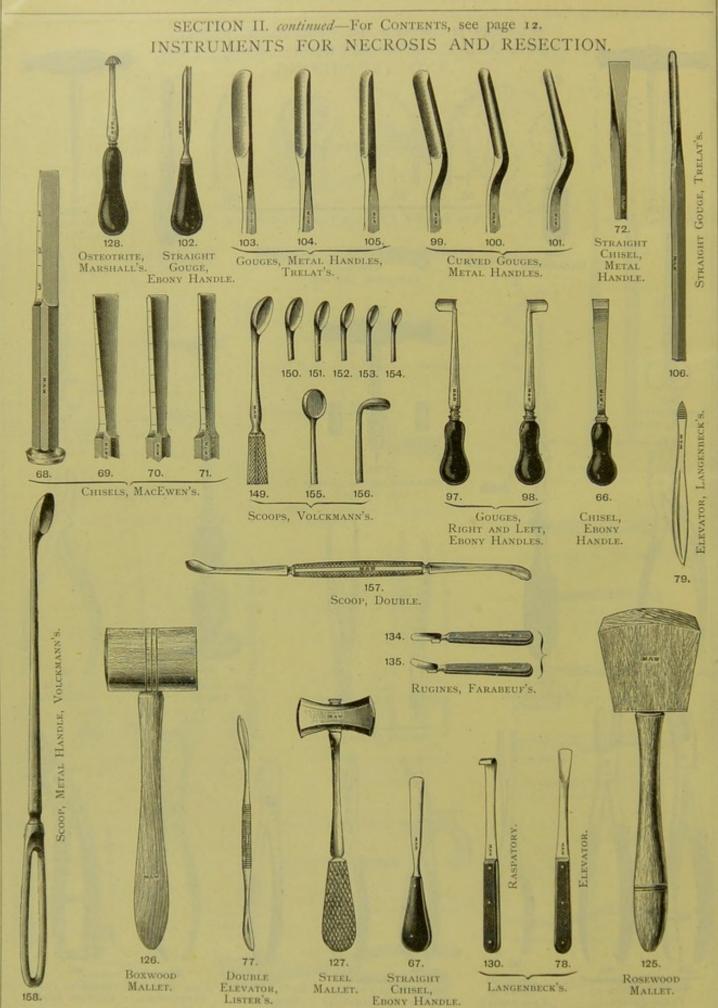

# SECTION II.

INSTRUMENTS AND APPARATUS FOR

ANÆSTHESIA AND TRANSFUSION, CUPPING,

MINOR OPERATIONS, HERNIA, NECROSIS,

RESECTION, TREPHINING, CORNS, AND

VACCINATION.

STRETCHERS, OPERATION TABLES AND CHAIR.

## CONTENTS OF SECTION II.

| APPARATUS  | FOR   | ANÆS  | THES | SIA |         | PAGE<br>13 | INSTRUMENTS |
|------------|-------|-------|------|-----|---------|------------|-------------|
| APPARATUS  | FOR   | TRAN  | SFUS | ION |         | 13         | RESECTIO    |
| INSTRUMENT | TS FO | R—    |      |     |         |            | TREPHINI    |
| CORNS      |       |       |      |     |         | 19         | VACCINAT    |
| CUPPING    |       |       |      |     | ***     |            | MINOR OPER  |
| HERNIA     |       |       |      |     |         | 16         | OPERATION O |
| LUXATIO    | N     |       |      |     | 1.1.    | 16         | RETRACTORS  |
| MINOR C    | PERA  | TIONS |      | *** |         | 15         | STRETCHERS  |
| NECROSI    | S     |       |      | 14, | 16, 17, | 18         | TENOTOMY K  |

| INSTRUMENTS FOR—    |     |   |        | PAGE |
|---------------------|-----|---|--------|------|
| RESECTION           |     | 1 | 4, 17, | 18   |
| TREPHINING          |     |   |        | 17   |
| VACCINATION         |     |   | ***    | 19   |
| MINOR OPERATION CAS | ES  |   | 4      | 15   |
| OPERATION CHAIR     |     |   |        | 20   |
| OPERATION TABLES .  |     |   |        | 20   |
| RETRACTORS          |     |   |        | 14   |
| STRETCHERS          | *** |   |        | 20   |
| TENOTOMY KNIVES     |     |   | ***    | 16   |