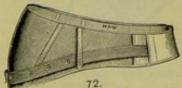

### No. 2 "MATERIALS OR SUNDRIES PANNIER."

In pack transport the Field Companion, Fig. 65, page 9, will be strapped on this Pannier to equalise the weight of the side load with No. 1 Instrument and Medicine Pannier, the weight of each side load being then about 90 lbs.

Basket B. contains:
BANDAGES, TRIANGULAR,
ESMARCH'S....
COTTON WOOL, ANTI-ETNA, JAPANNED, WITH TWO DRINKING CUPS, AND TIN OF RECTIFIED SPIRIT. ı lb. EXT. MEAT, IN FOUR TINS 2 lbs.
GUTTA-PERCHA URINAL.
"KIDNEY-SHAPE" BASINS
FOR WASHING WOUNDS
LANTERN, WITH GLASS AND
CANDLE, COMPLETE. Tin C. contains:
AMERICAN INDIA-RUBBER
PLASTER.... I tin
CARBOLISED CATGUT 6 hanks CREOSOTE IN STOPPERED BOTTLE AND BOXWOOD DRAINAGE TUBE, ASSORTED SIZES
"LION" FORCEPS ... 6 yds. ... 1 pair TENAX Tin D. contains:
Bandages, Calico
Bandages, Fast Edge.
Bandages, Flannel 6 12 