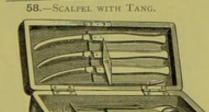

KNIFE, HERNIA. KNIFE, TENOTOMY. KNIVES, AMPUTATION, FOUR. Needle, Aneurism. Needle, Cataract, and GOUGE. NEEDLE, LISTON'S. NEEDLE, SIMPSON'S. NEEDLES, SUTURE, TWELVE. NEEDLES, SUTURE, TWO, IN HANDLES. PINS, HARE-LIP, TWELVE. PLASTER. PLIERS, FOR WIRE. PROBANG. PROBE, GUNSHOT. PROBES, BOWMAN'S. RASPATORY. SAW. SAW, DR. BUTCHER'S. SAW, SKULL, HEY'S. SCALPEL, TANG. SCALPELS, SIX.
SCISSORS, STRAIGHT.
SILK AND WIRE. Styles, for the Lachry-mal Duct, two. Syringe, Hydrocele. TENACULUM. THREAD AND WAX, TOURNIQUET, FIELD. TOURNIQUET, PETIT'S SCREW. TREPHINES, TWO. TROCAR, ABDOMEN. TROCAR, EXPLORING. TROCAR, HYDROCELE.