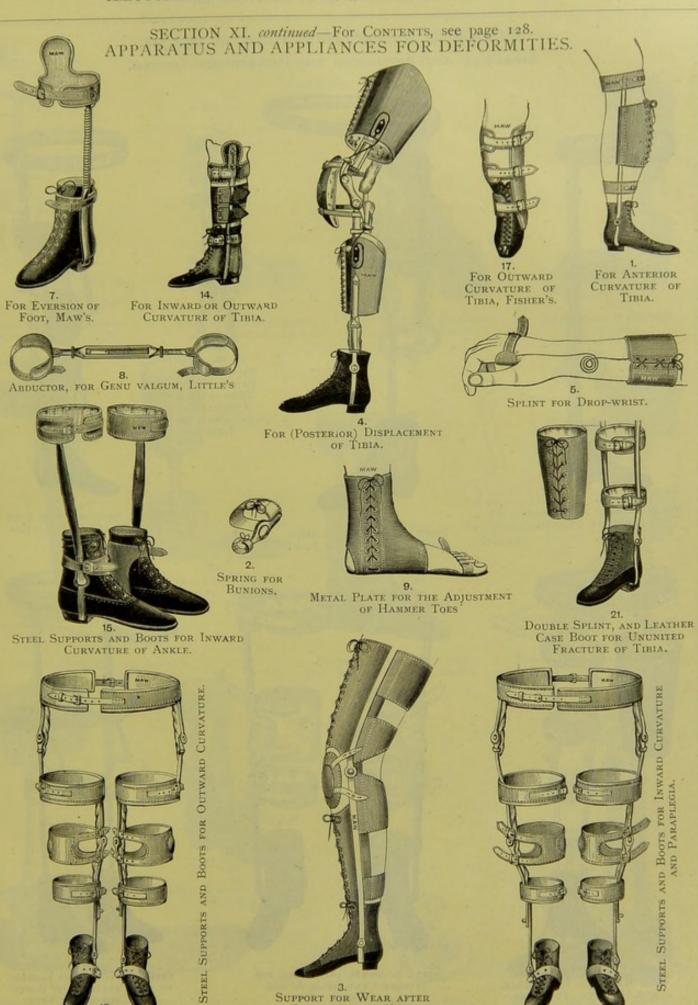

SECTION XI. continued—For Contents, see page 128. FRAMES, SLINGS, AND CRADLES FOR FRACTURES AND EXCISION.



CRADLE AND SWING, LAWRENCE'S, WITH NEVILLE'S LEG AND THIGH SPLINTS, THREE SIZES.



Iron Japanned Frame, Wood Base, for Protecting the Legs from the Pressure of Bedclothes, Luke's.



CRADLE AND SWING, FOR FRACTURES, SALTER'S.



118.
CRADLE AND SWING, FOR FRACTURES,
GREENSLADE'S.



IRON JAPANNED FRAME, FOR
PROTECTING THE LEGS FROM THE
PRESSURE OF BEDCLOTHES,
THREE SIZES.



117a.

CRADLE AND SWING, FOR FRACTURES,
FURNER'S.



CRADLE, WITH LEG AND THIGH SPLINT (Excision), Howse's.



SLING FOR FOOT, LEATHER.



PORTABLE CRADLE FOR FRACTURES, PAGET'S.



Wire Gauze, with Elbow.



210. LEATHER, WITH ELBOW.



LEATHER, WITHOUT ELBOW.



LEATHER, WITH SLIDE TO ELONGATE.

ARM SLINGS.



Support for Wear after Dislocation of Knee.

SECTION XI. continued—For Contents, see page 128.

Apparatus and Appliances for Deformities—continued.



STEEL SUPPORT WITH RACK, FOR HIP-JOINT DISEASE.



STEEL SUPPORT WITH BOOT, FOR ROTATION OF THE FOOT.



16.
Wood Splint,
Padded, for
Inward or
Outward
Curvature of
Tibia.



STEEL SUPPORT WITH BOOT FOR INFANTILE PARALYSIS.



20.
STEEL SUPPORT, DOUBLE,
WITH BOOT AND THIGH-PIECE,
FOR UNUNITED FRACTURE
OF FEMUR.



Steel Supports and Boots, for Inward Curvature of the Knees.



STEEL SUPPORTS, TO EXTEND TO THE PELVIS, WITH BOOTS FOR EVERSION OF FEET, MAW'S.

FOR TALIPES VARUS, SAVRE'S.



SCARPA'S.

56.

STEEL SUPPORT AND SHOE, SCARPA'S IMPROVED. STEEL SUPPORT AND SHOE,

SECTION XI. continued—For Contents, see page 128.
Apparatus and Applia