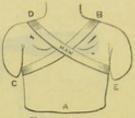

Basket B. contains:
BANDAGES, TRIANGULAR,
ESMARCH'S....
COTTON WOOL, ANTI-ETNA, JAPANNED, WITH TWO DRINKING CUPS, AND TIN OF RECTIFIED SPIRIT. ı lb. EXT. MEAT, IN FOUR TINS 2 lbs.
GUTTA-PERCHA URINAL.
"KIDNEY-SHAPE" BASINS
FOR WASHING WOUNDS
LANTERN, WITH GLASS AND
CANDLE, COMPLETE. Tin C. contains:
AMERICAN INDIA-RUBBER
PLASTER.... I tin
CARBOLISED CATGUT 6 hanks CREOSOTE IN STOPPERED BOTTLE AND BOXWOOD DRAINAGE TUBE, ASSORTED SIZES
"LION" FORCEPS ... 6 yds. ... 1 pair TENAX Tin D. contains:
Bandages, Calico
Bandages, Fast Edge.
Bandages, Flannel 6 12 