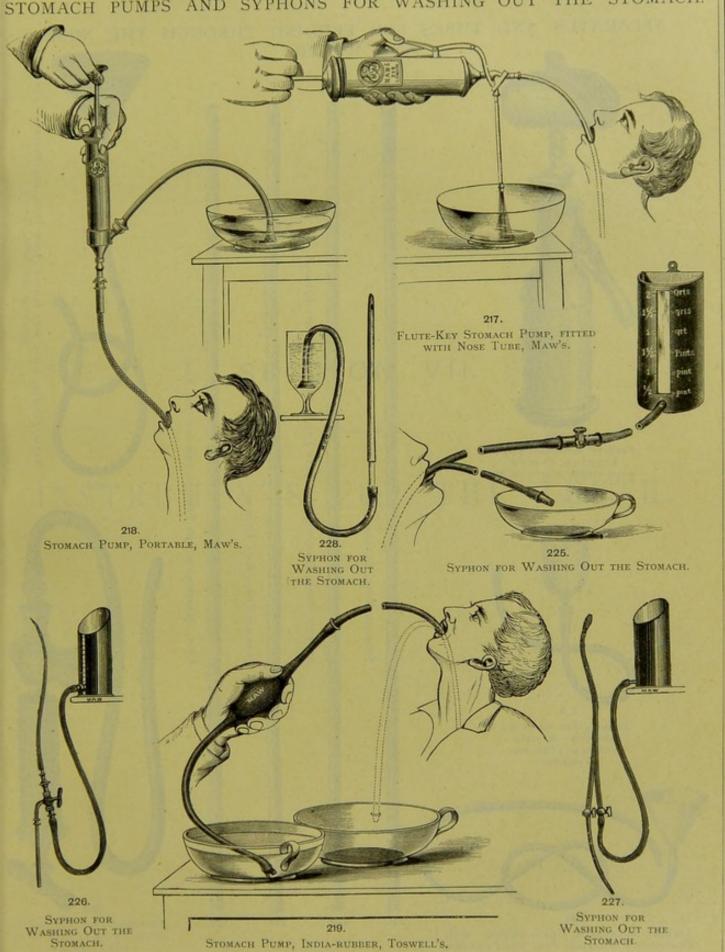

STOMACH PUMPS AND SYPHONS FOR WASHING OUT THE STOMACH.

APPARATUS AND TUBES FOR FEEDING THROUGH THE NOSE AND MOUTH.

FEEDING APPARATUS FOR LUNATICS, PALEY'S, WITH THREE MOUTHPIECES.

231.
Syphon, Tin Chamber and Soft Rubber Stomach Tube for Feeding.