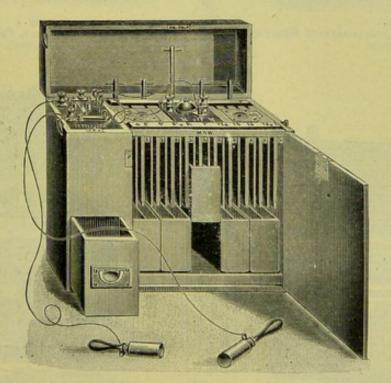

### SECTION II. APPARATUS FOR ANÆSTHESIA AND TRANSFUSION.

172. Transfusion Apparatus, Collin's.

SKINNER'S.

SYMON'S.

THOMAS'S.

Maw's.

BLOXHAM'S.

ETHER INHALER,

SKINNER'S.

CHLOROFORM INHALER, PARKER'S.

CHLOROFORM INHALER, USED AT MIDDLESEX HOSPITAL, MURRAY'S.

CHLOROFORM INHALER, Snow's.

CHLOROFORM INHALER, ORMSBY'S.

NITROUS OXIDE GAS AND ETHER APPARATUS, CLOVER'S.

TRANSFUSION APPARATUS, AVELING'S.

CHLOROFORM INHALER, MURPHY'S.

CHLOROFORM INHALER, SIBSON'S.

BICHLORIDE OF METHYLENE INHALER, JUNKER'S.