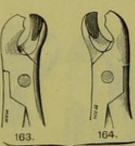

SECOND UPPER MOLAR, RIGHT AND LEFT.

LOWER MOLAR STUMP.

167. UPPER MOLAR STUMP, RIGHT AND LEFT.

BOX JOINT, CLENDON'S.

LOWER STUMP.

CIRCULAR JOINT.

0

UPPER STUMP.

LOWER

WISDOM.

171. UPPER WISDOM.

172. UPPER MOLAR, EITHER SIDE.

173. UPPER EXCISING

174. LOWER EXCISING

139. LOWER STUMP.

140. LOWER STUMP, KING'S COLLEGE