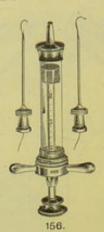

NAMELLED GLASS TUBES, WITH NICKEL-PLATED METALLIC MOUNTS, FILLED WITH HUGGETT'S PERMANENT SOLUTIONS.

170.-Mode of Filling The Syringe.

162.

SCREW PISTON SYRINGE, WITH FINGER BARS.

160.—Slide and Screw Piston Syringe, in Engine-turned Case.

159.—SLIDE AND SCREW PISTON SYRINGE.

161.—SLIDE AND SCREW PISTON SYRINGE, IN ENGINE-TURNED CASE,

171.

ETTS PERMAN

164

163,

LONDON 166.

HYPODERMIC SYRINGES, WITH HUGGETT'S PERMANENT SOLUTIONS, IN CASES.