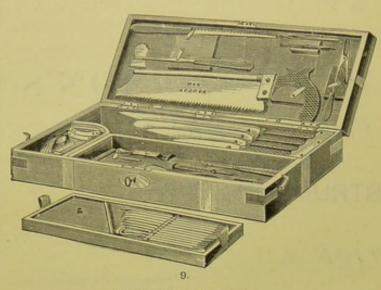

#### OPERATION CASE,

FOR SURGEONS IN THE PENINSULAR AND ORIENTAL COMPANY'S SERVICE.

#### CONTAINS:

BISTOURIES, CURVED, TWO.
BISTOURY, STRAIGHT.
BOUGIES, METAL, SIX.
CATHETER, SILVER, NO. 8.
CATHETERS, ELASTIC-GUM, NO.
1 TO 12.
CATLIN.
DIRECTOR, HERNIA.
ELEVATOR, SKULL.
FORCEPS, ARTERY, LISTON'S.
FORCEPS, BONE.
FORCEPS, BULLET.
FORCEPS, DRESSING.
KNIFE, ILERNIA.
KNIVES, AMPUTATION, THREE.
LANCETS, BLEEDING, SIX.
NEEDLE, ANEURISM.
NEEDLES, SUTURE.

Probe, Gunshot.
Saw.
Saw, Finger.
Saw, Skull, Hey's.
Scalpel, Tang.
Scalpels, three.
Tenaculum.
Thermometer.
Tourniquet.
Tracheotomy Tube.
Trephines, two.
Trephine Brush.
Trocar, Abdomen.
Trocar, Bladder,
Cock's.
Trocar, Hydrocele, and
Syringe.
Wire and Silk.