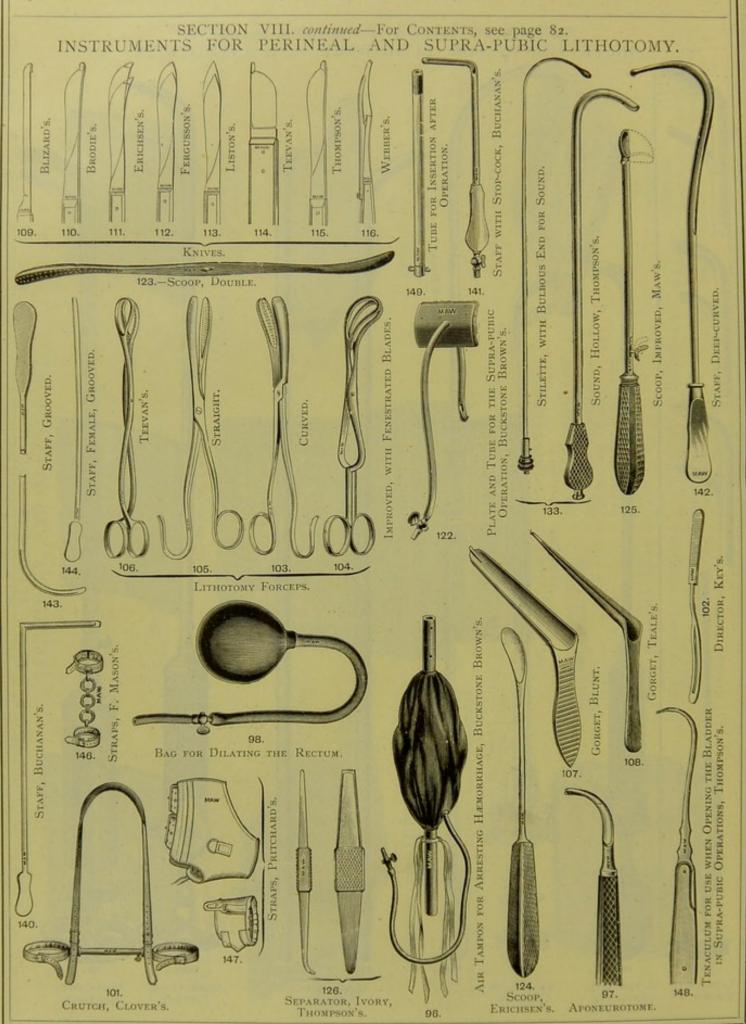

DRILLS, GUM LANCETS, AND SCALERS.

SCALERS, IVORY HANDLES, BELL'S.

STOPPERS, IVORY HANDLES, BELL'S.

GUM LANCETS.

SECTION VIII.

INSTRUMENTS FOR LITHOTOMY, LITHOTRITY,
BLADDER, AND URETHRA.

# CONTENTS OF SECTION VIII.

| PAGI                         |                               | PAGE |
|------------------------------|-------------------------------|------|
| ASPIRATORS 87                | JUGUM PENIS                   | 94   |
| BLADDER TROCARS 94           | LITHOTOMY INSTRUMENTS,        |      |
| BOUGIES 83, 89               | PERINEAL AND SUPRA-PUBIC      | 92   |
| CATHETERS 83, 84, 85, 86     | LITHOTOMY AND LITHOTRITY      |      |
| CATHETERS IN CASES 90        | INSTRUMENTS IN CASES          | 90   |
| CATHETERS AND SYRINGES FOR   | LITHOTOMY STRAPS              | 92   |
| INJECTING AND WASHING OUT    | LITHOTRITY INSTRUMENTS        | 91   |
| THE BLADDER 87               | OINTMENT INTRODUCER           | 94   |
| CIRCUMCISION INSTRUMENTS 94  | PHIMOSIS INSTRUMENTS          | 94   |
| CLOVER'S CRUTCH 92           | PREPUCE DILATOR               | 94   |
| CYSTOSCOPE 89                | RING FOR THE PREVENTION OF    |      |
| FOREIGN BODY SCOOPS 93       | POLLUTION                     | 94   |
| GAUGES FOR BOUGIES AND       | SOUNDS FOR DIAGNOSIS          | 89   |
| CATHETERS 83, 84, 85         | STRICTURE DILATORS            | 88   |
| GORGETS 92                   | TWO-WAY COCK ADAPTABLE TO ANY |      |
| HYDROCELE SYRINGES 94        | SYRINGE                       | 87   |
| HYDROCELE TROCARS 94         | URETHRA DILATORS              | 88   |
| INDIA-RUBBER HOLDER FOR      | URETHRA FORCEPS               | 93   |
| SECURING CATHETER IN THE     |                               |      |
| URETHRA 84                   |                               | -    |
| INSTRUMENTS FOR EXTERNAL AND | URETHROSCOPE                  |      |
| INTERNAL URETHROTOMY 93      | URETHROTOMES                  | 93   |
| INSUFFLATOR 94               | VARICOCELE RING               | 94   |