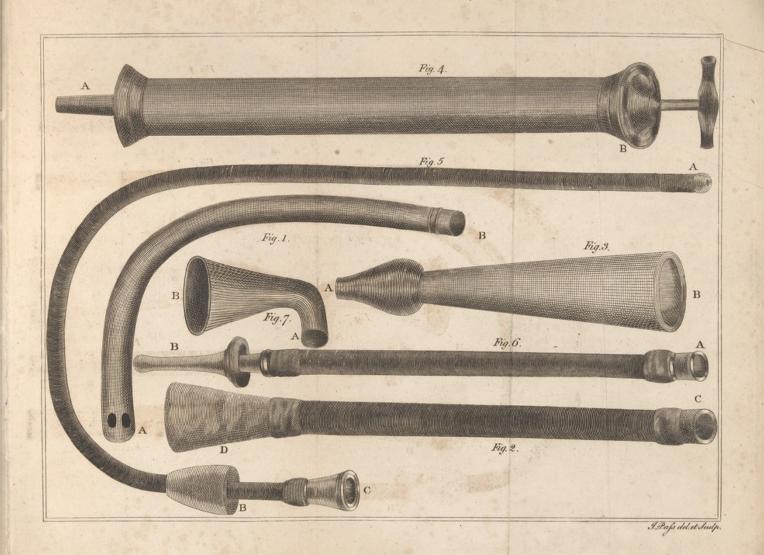

## Illustration of instrument for those drowned

## **Contributors**

Curry, James, d. 1819.

## **Persistent URL**

https://wellcomecollection.org/works/s5eht84t

## License and attribution

You have permission to make copies of this work under a Creative Commons, Attribution license.

This licence permits unrestricted use, distribution, and reproduction in any medium, provided the original author and source are credited. See the Legal Code for further information.

Image source should be attributed as specified in the full catalogue record. If no source is given the image should be attributed to Wellcome Collection.