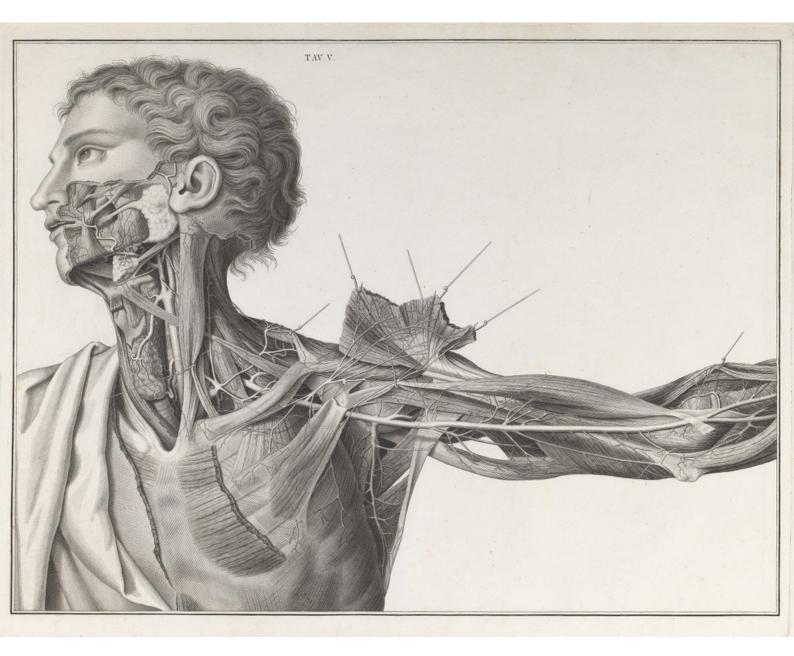

## Contributors

Scarpa, Antonio, 1752-1832.

## **Persistent URL**

https://wellcomecollection.org/works/pupkvmfp

## License and attribution

You have permission to make copies of this work under a Creative Commons, Attribution license.

This licence permits unrestricted use, distribution, and reproduction in any medium, provided the original author and source are credited. See the Legal Code for further information.

Image source should be attributed as specified in the full catalogue record. If no source is given the image should be attributed to Wellcome Collection.



Wellcome Collection 183 Euston Road London NW1 2BE UK T +44 (0)20 7611 8722 E library@wellcomecollection.org https://wellcomecollection.org