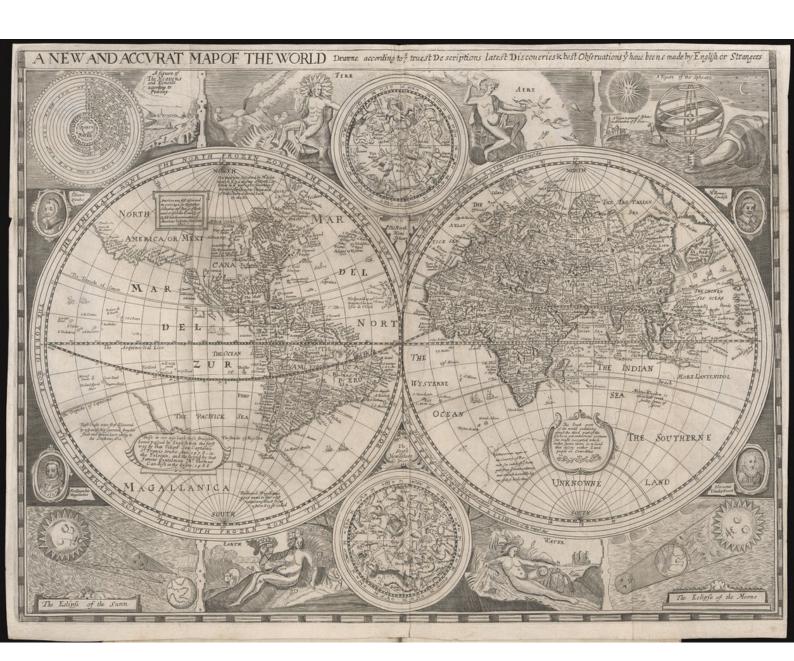

## A map of the world with the four elements, according to Ptolomy, Earth, Water, Fire, Air, and the North and South Hemispheres and their star signs