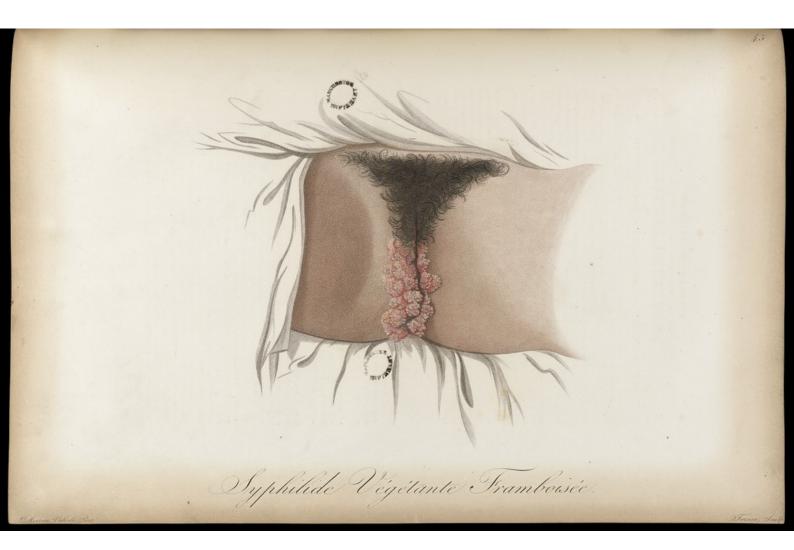

## Syphilis.

## Contributors

Alibert, Jean-Louis-Marie, 1768-1837. Hôpital Saint Louis (Paris, France)

## **Persistent URL**

https://wellcomecollection.org/works/aenkhwhg

## License and attribution

You have permission to make copies of this work under a Creative Commons, Attribution license.

This licence permits unrestricted use, distribution, and reproduction in any medium, provided the original author and source are credited. See the Legal Code for further information.

Image source should be attributed as specified in the full catalogue record. If no source is given the image should be attributed to Wellcome Collection.



Wellcome Collection 183 Euston Road London NW1 2BE UK T +44 (0)20 7611 8722 E library@wellcomecollection.org https://wellcomecollection.org