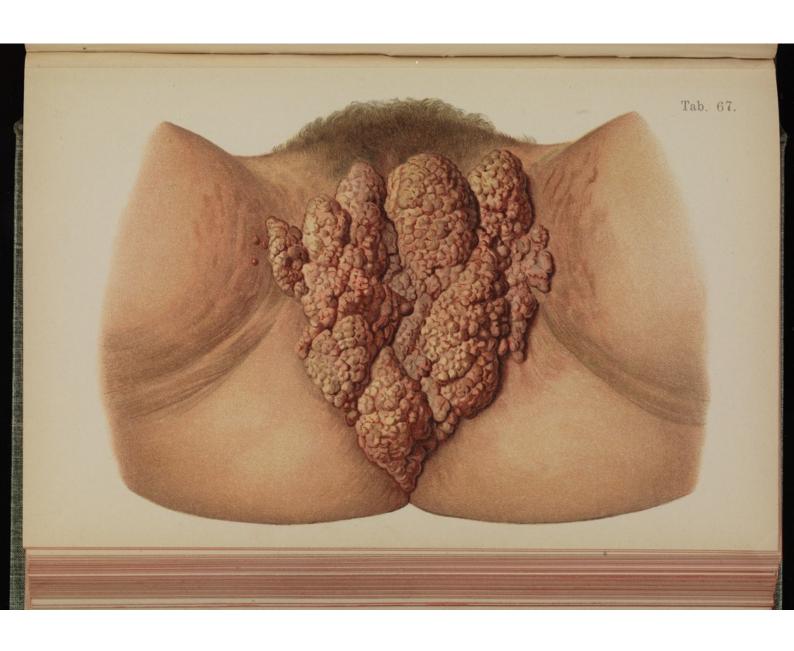

## Combycomata, female perineum.

## **Contributors**

Mraček, Franz, 1848-1908.

## **Persistent URL**

https://wellcomecollection.org/works/ak8m4h2w

## License and attribution

You have permission to make copies of this work under a Creative Commons, Attribution license.

This licence permits unrestricted use, distribution, and reproduction in any medium, provided the original author and source are credited. See the Legal Code for further information.

Image source should be attributed as specified in the full catalogue record. If no source is given the image should be attributed to Wellcome Collection.