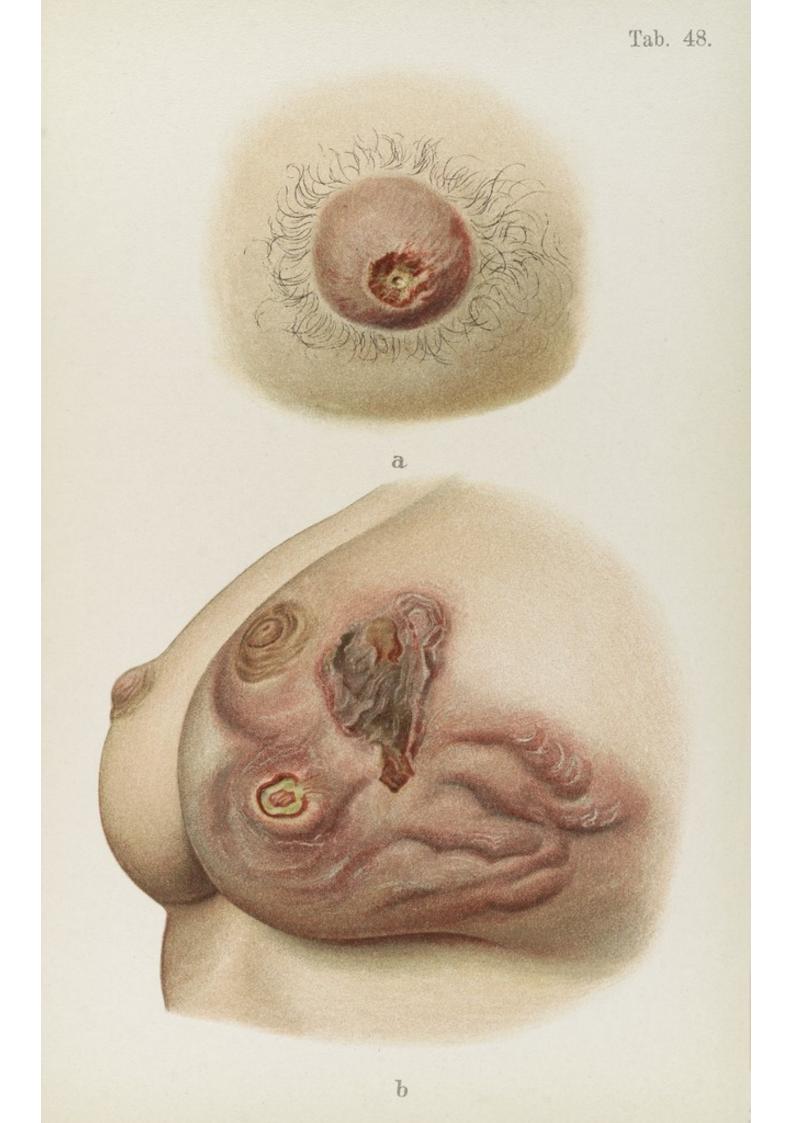

## Contributors

Mraček, Franz, 1848-1908.

## **Persistent URL**

https://wellcomecollection.org/works/cz8kh2e7

## License and attribution

You have permission to make copies of this work under a Creative Commons, Attribution license.

This licence permits unrestricted use, distribution, and reproduction in any medium, provided the original author and source are credited. See the Legal Code for further information.

Image source should be attributed as specified in the full catalogue record. If no source is given the image should be attributed to Wellcome Collection.



Wellcome Collection 183 Euston Road London NW1 2BE UK T +44 (0)20 7611 8722 E library@wellcomecollection.org https://wellcomecollection.org