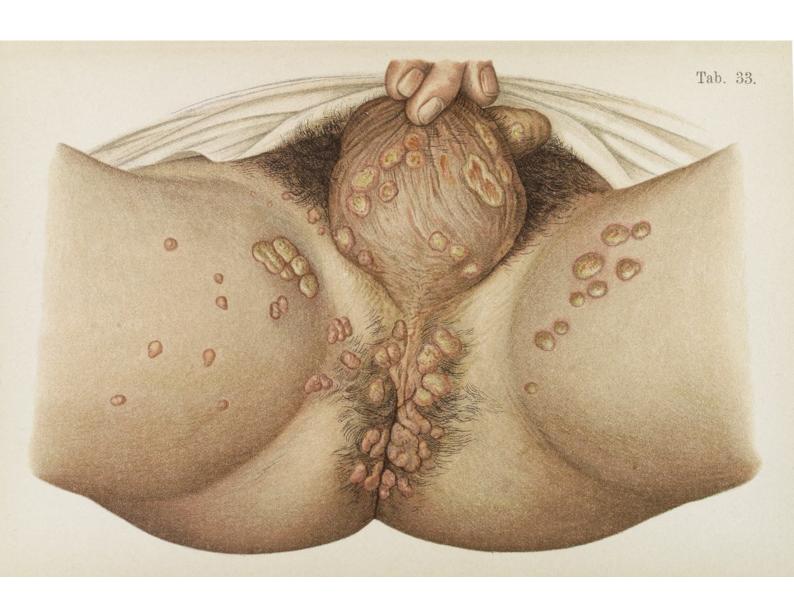

## Illustrative plate showing skin of the scrotum and perineum area diseased with Syphilis.