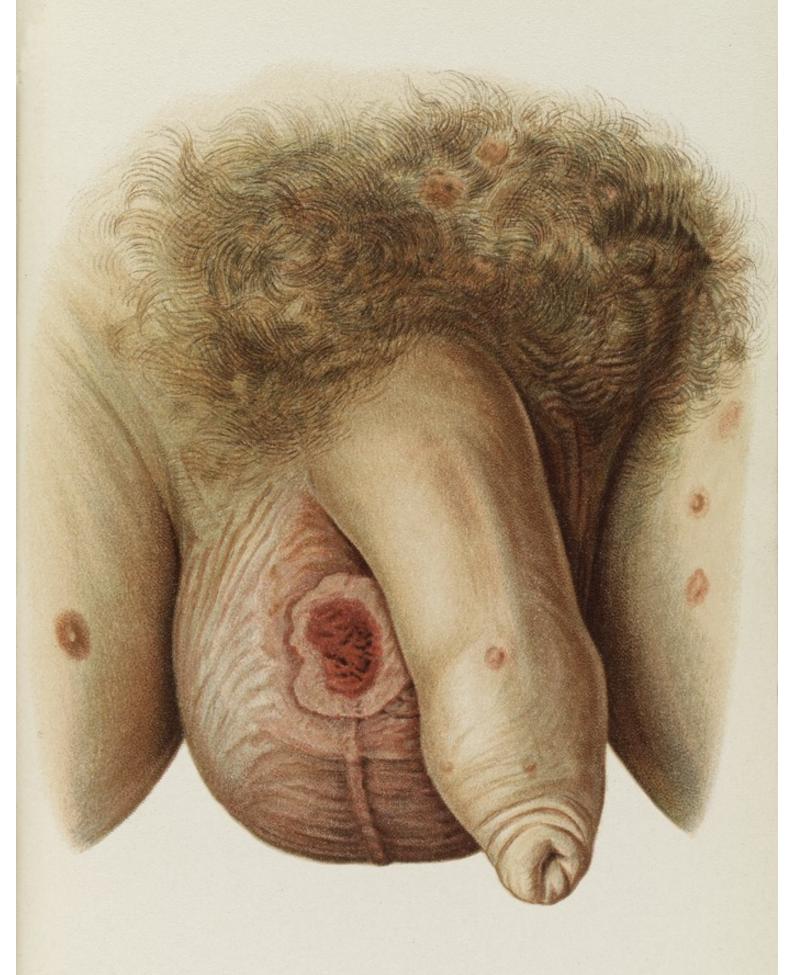

## **Coloured illustration of scrotum diseased with Syphilis.**

## **Contributors**

Mraček, Franz, 1848-1908.

## **Persistent URL**

https://wellcomecollection.org/works/fpgba2bd

## License and attribution

You have permission to make copies of this work under a Creative Commons, Attribution license.

This licence permits unrestricted use, distribution, and reproduction in any medium, provided the original author and source are credited. See the Legal Code for further information.

Image source should be attributed as specified in the full catalogue record. If no source is given the image should be attributed to Wellcome Collection.