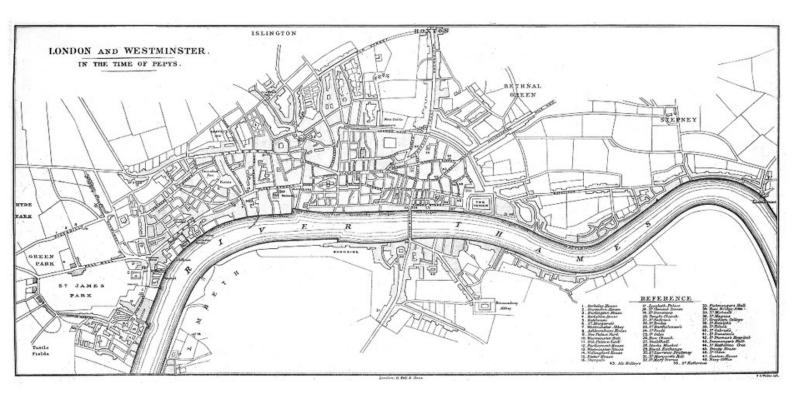

## Map of London and Westminster before the Fire of London.

## **Contributors**

Pepys, Samuel, 1633-1703.

## **Persistent URL**

https://wellcomecollection.org/works/dzdhyk86

## License and attribution

You have permission to make copies of this work under a Creative Commons, Attribution license.

This licence permits unrestricted use, distribution, and reproduction in any medium, provided the original author and source are credited. See the Legal Code for further information.

Image source should be attributed as specified in the full catalogue record. If no source is given the image should be attributed to Wellcome Collection.