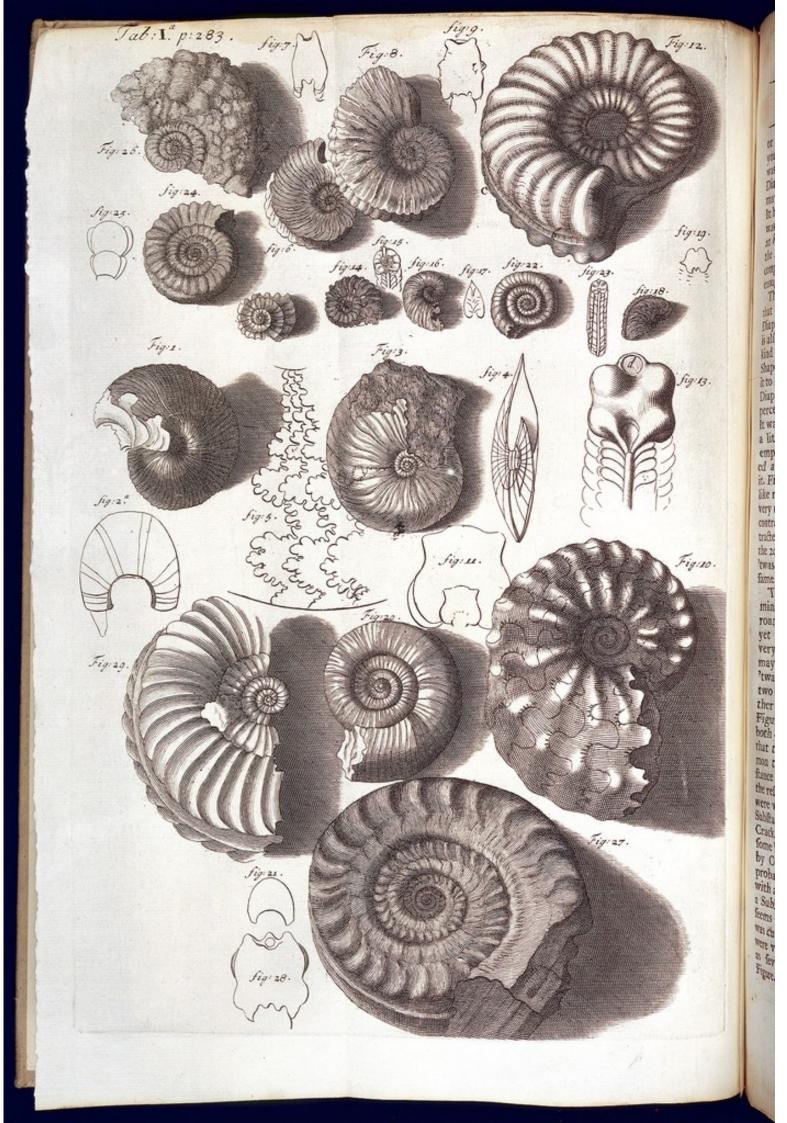

## Contributors

Hooke, Robert, 1635-1703.

## **Persistent URL**

https://wellcomecollection.org/works/q5qw2r83

## License and attribution

You have permission to make copies of this work under a Creative Commons, Attribution license.

This licence permits unrestricted use, distribution, and reproduction in any medium, provided the original author and source are credited. See the Legal Code for further information.

Image source should be attributed as specified in the full catalogue record. If no source is given the image should be attributed to Wellcome Collection.



Wellcome Collection 183 Euston Road London NW1 2BE UK T +44 (0)20 7611 8722 E library@wellcomecollection.org https://wellcomecollection.org