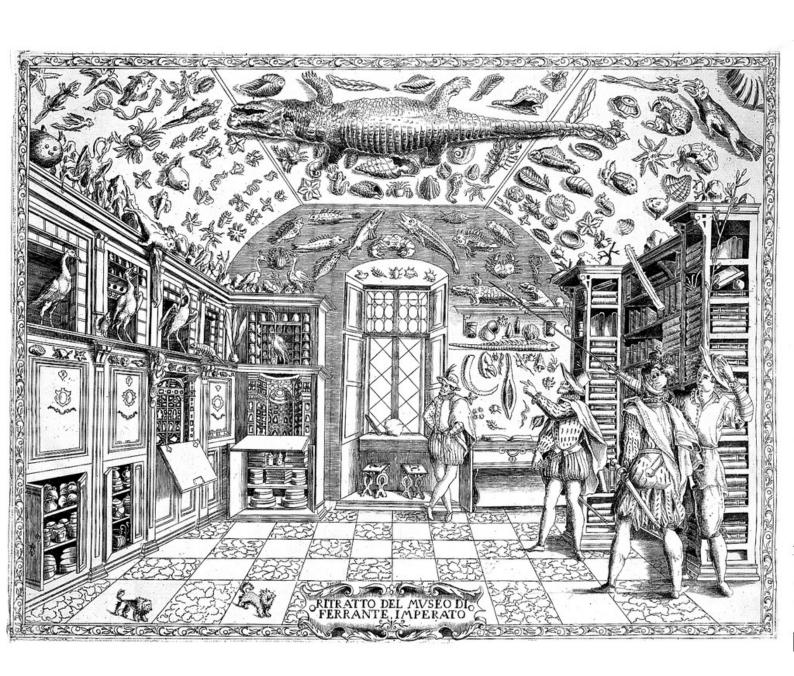

## **Natural history museum of Ferrante Imperato of Naples.**

## **Contributors**

Imperato, Ferrante, 1550-1625.

## **Persistent URL**

https://wellcomecollection.org/works/nfq85yyf

## License and attribution

You have permission to make copies of this work under a Creative Commons, Attribution license.

This licence permits unrestricted use, distribution, and reproduction in any medium, provided the original author and source are credited. See the Legal Code for further information.

Image source should be attributed as specified in the full catalogue record. If no source is given the image should be attributed to Wellcome Collection.