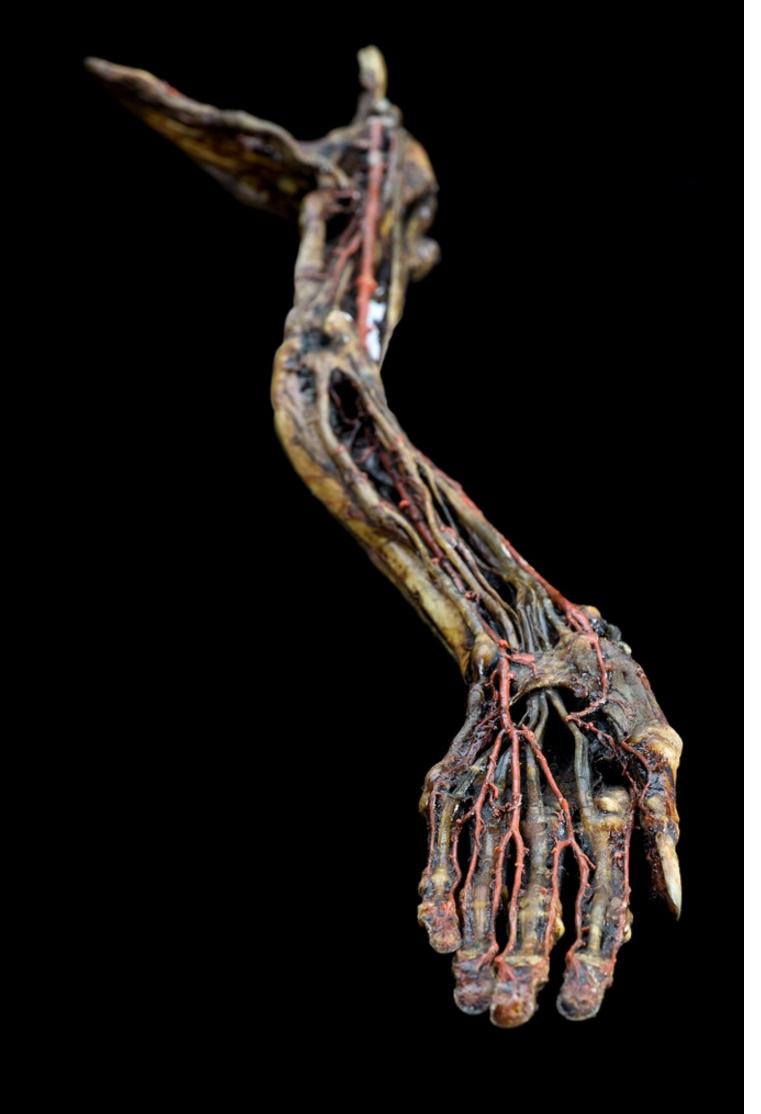

## [Human left arm].

## **Contributors**

Science Museum (Great Britain)

## **Persistent URL**

https://wellcomecollection.org/works/brwa24nc

## License and attribution

You have permission to make copies of this work under a Creative Commons, Attribution license.

This licence permits unrestricted use, distribution, and reproduction in any medium, provided the original author and source are credited. See the Legal Code for further information.

Image source should be attributed as specified in the full catalogue record. If no source is given the image should be attributed to Wellcome Collection.