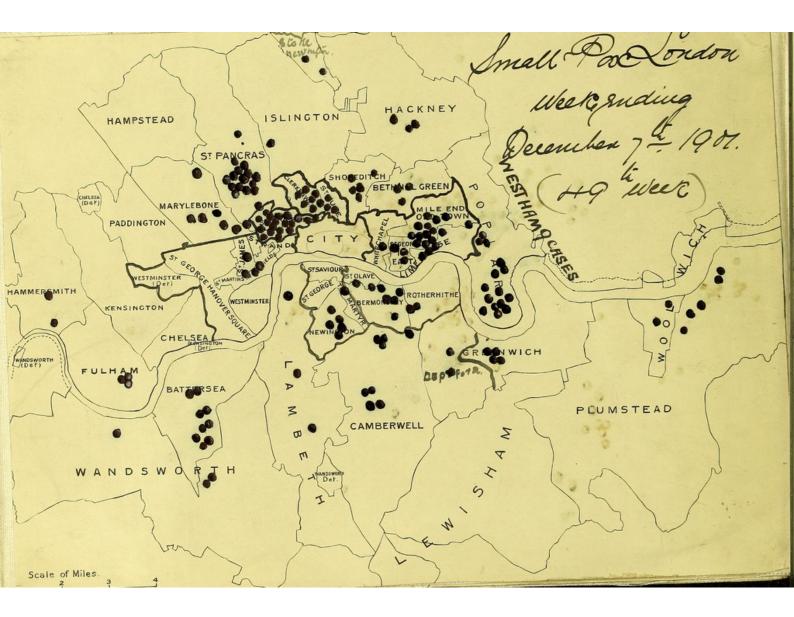

# Smallpox epidemic London. 1901 - 1902. Weekly spot maps.

SMALLPOX EPIDEMIC

LONDON.

1901-1902.

WEEKLY

SPOT MAPS.