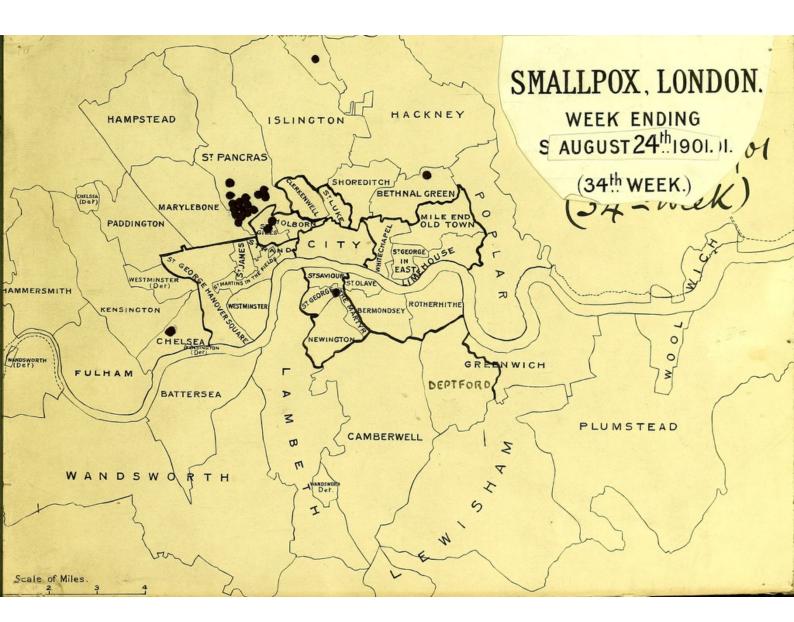

# Smallpox epidemic London. 1901 - 1902. Weekly spot maps.

SMALLPOX EPIDEMIC

LONDON.

1901-1902.

WEEKLY

SPOT MAPS.