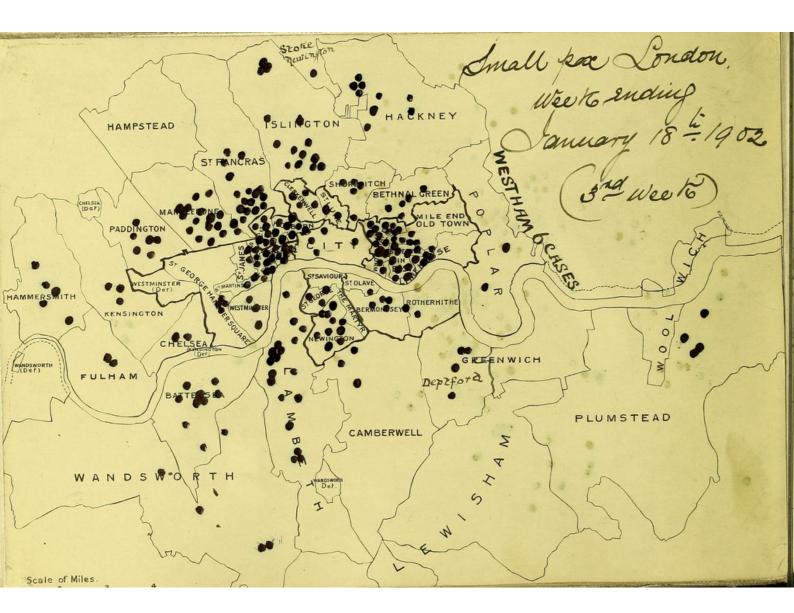

# Smallpox epidemic London. 1901 - 1902. Weekly spot maps.

SMALLPOX EPIDEMIC

LONDON.

1901-1902.

WEEKLY

SPOT MAPS.