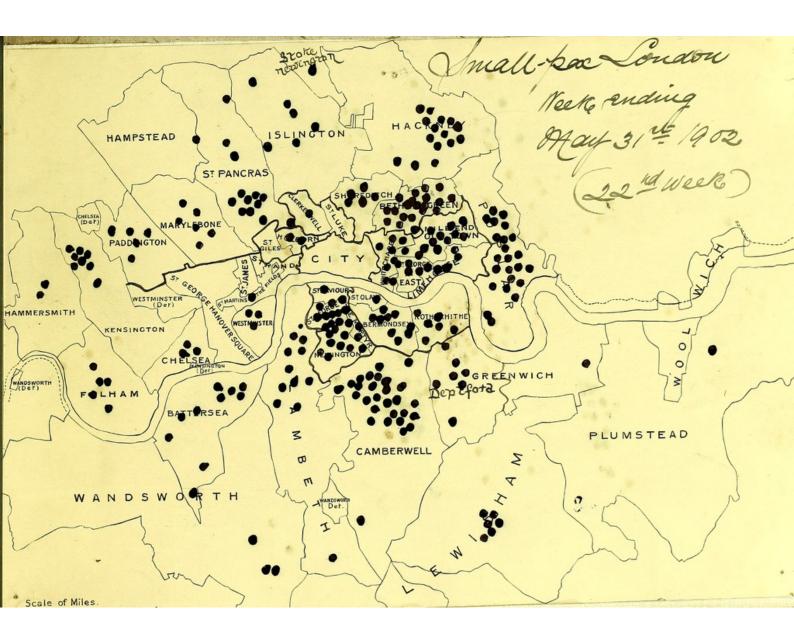

# Smallpox epidemic London. 1901 - 1902. Weekly spot maps.

SMALLPOX EPIDEMIC

LONDON.

1901-1902.

WEEKLY

SPOT MAPS.