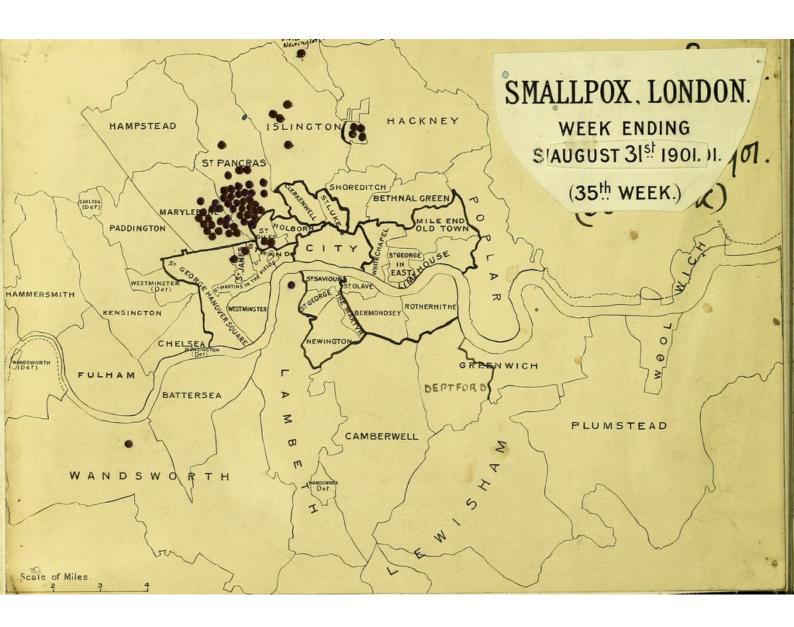

# Smallpox epidemic London. 1901 - 1902. Weekly spot maps.

SMALLPOX EPIDEMIC

LONDON.

1901-1902.

WEEKLY

SPOT MAPS.