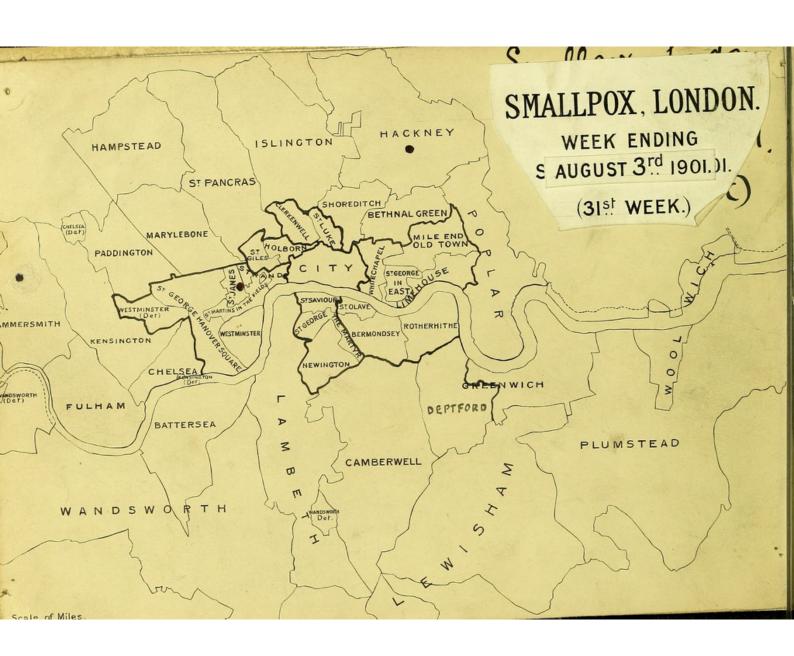

# Smallpox epidemic London. 1901 - 1902. Weekly spot maps.

SMALLPOX EPIDEMIC

LONDON.

1901-1902.

WEEKLY

SPOT MAPS.