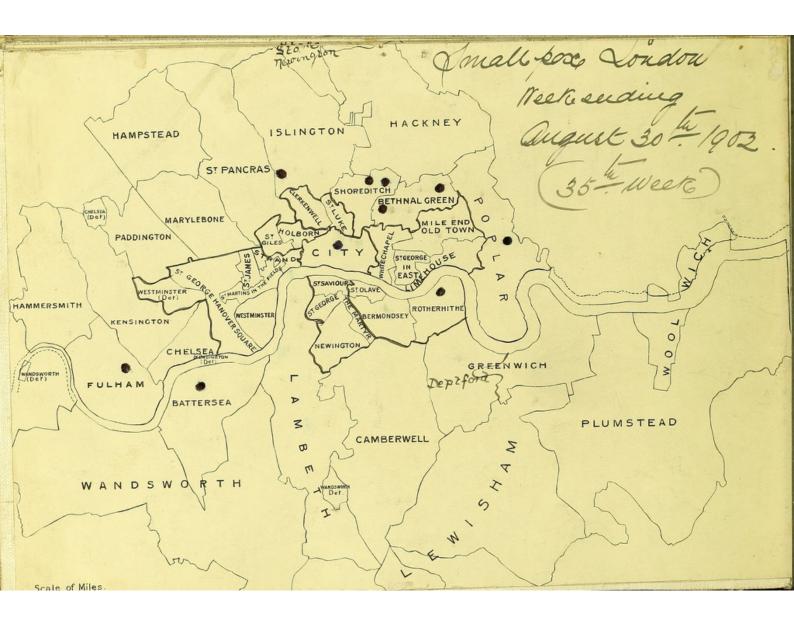

# Smallpox epidemic London. 1901 - 1902. Weekly spot maps.

SMALLPOX EPIDEMIC

LONDON.

1901-1902.

WEEKLY

SPOT MAPS.