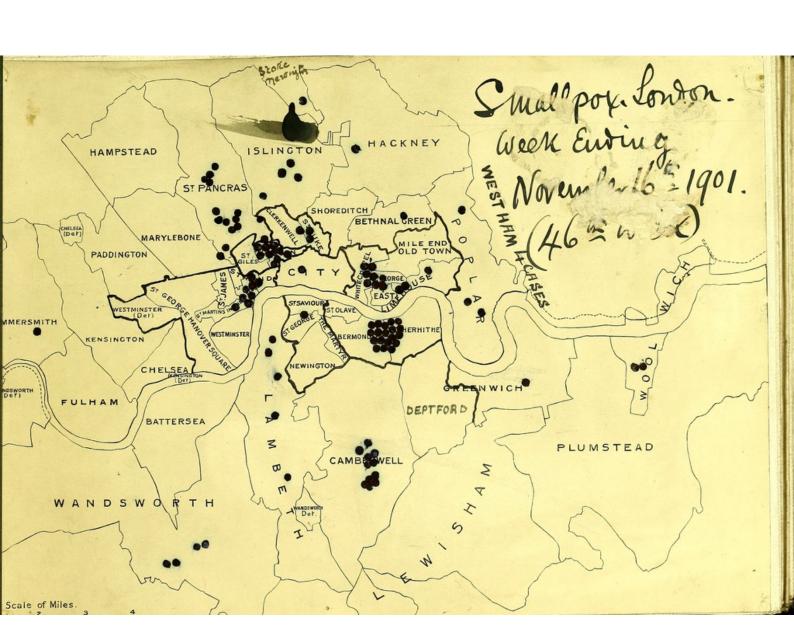

# Smallpox epidemic London. 1901 - 1902. Weekly spot maps.

SMALLPOX EPIDEMIC

LONDON.

1901-1902.

WEEKLY

SPOT MAPS.