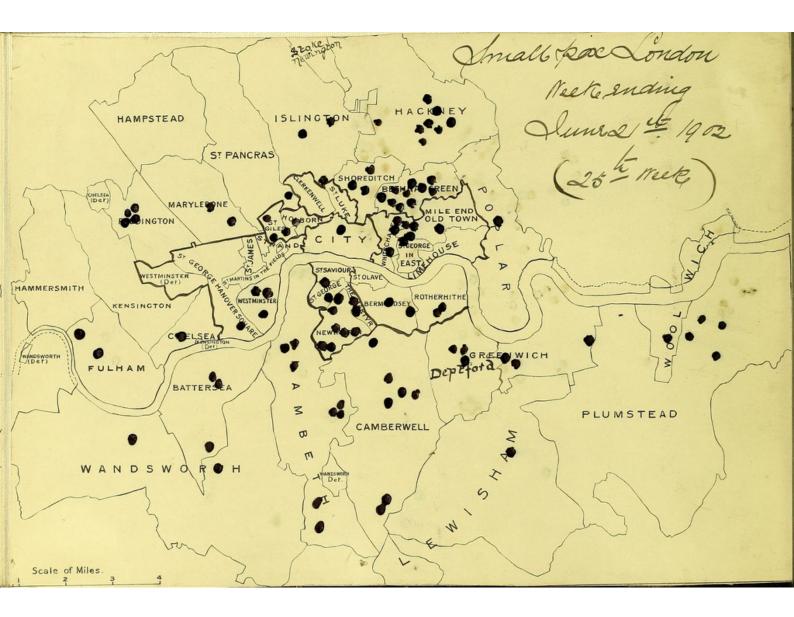

ene and Tropical Medicine

### License and attribution

This material has been provided by This material has been provided by London School of Hygiene & Tropical Medicine Library & Archives Service. The original may be consulted at London School of Hygiene & Tropical Medicine Library & Archives Service. where the originals may be consulted. Conditions of use: it is possible this item is protected by copyright and/or related rights. You are free to use this item in any way that is permitted by the copyright and related rights legislation that applies to your use. For other uses you need to obtain permission from the rights-holder(s).



SMALLPOX EPIDEMIC

LONDON.

1901-1902.

WEEKLY

SPOT MAPS.