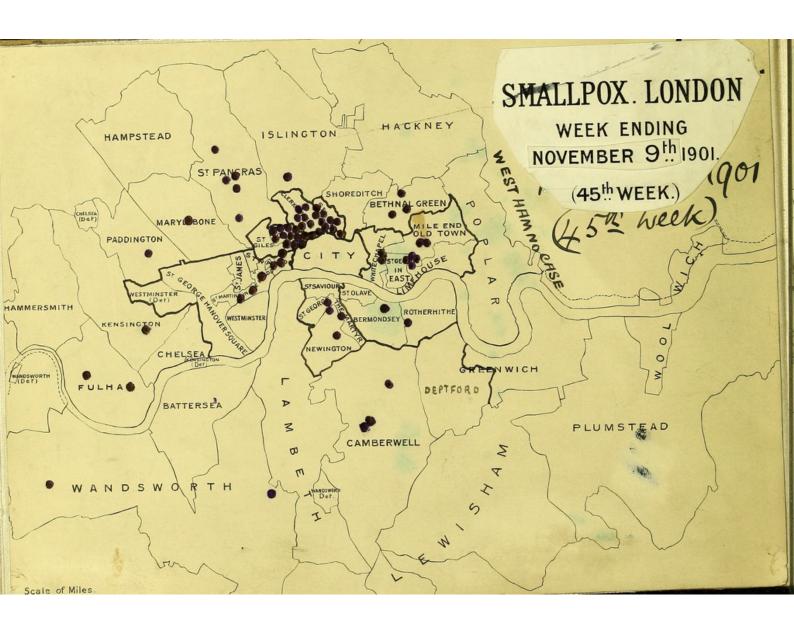

# Smallpox epidemic London. 1901 - 1902. Weekly spot maps.

SMALLPOX EPIDEMIC

LONDON.

1901-1902.

WEEKLY

SPOT MAPS.