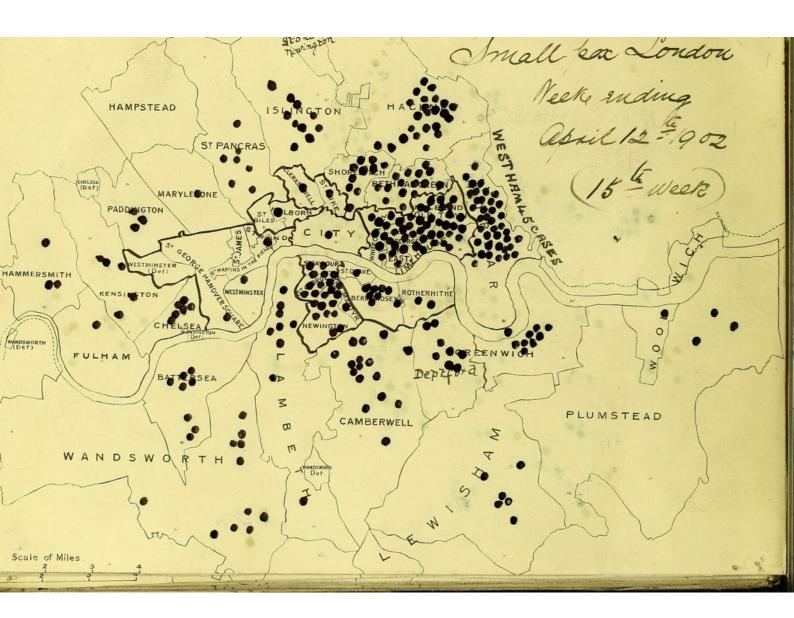

# Smallpox epidemic London. 1901 - 1902. Weekly spot maps.

SMALLPOX EPIDEMIC

LONDON.

1901-1902.

WEEKLY

SPOT MAPS.