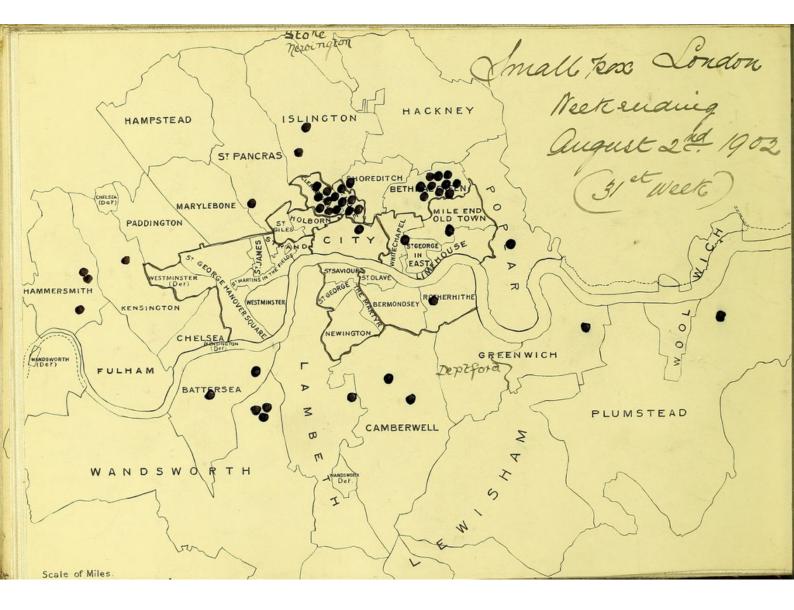

# Smallpox epidemic London. 1901 - 1902. Weekly spot maps.

SMALLPOX EPIDEMIC

LONDON.

1901-1902.

WEEKLY

SPOT MAPS.