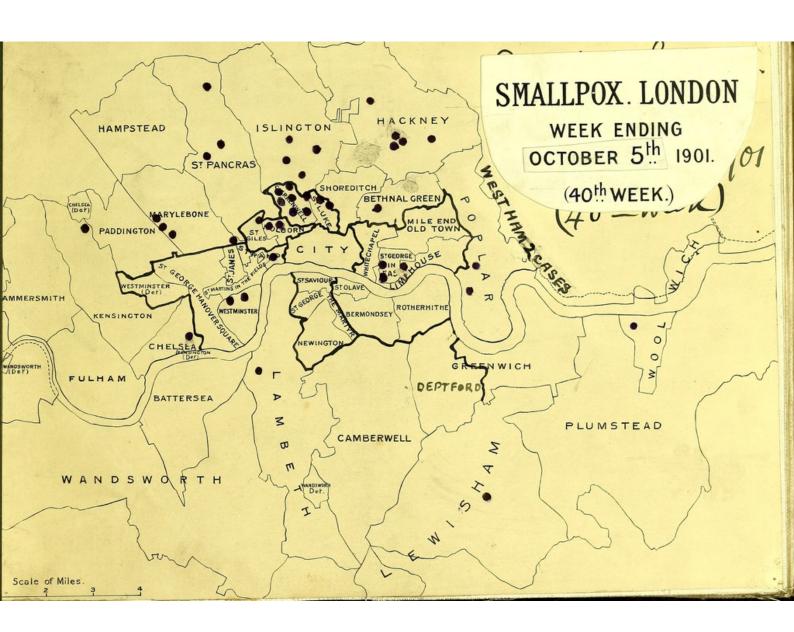

# Smallpox epidemic London. 1901 - 1902. Weekly spot maps.

SMALLPOX EPIDEMIC

LONDON.

1901-1902.

WEEKLY

SPOT MAPS.