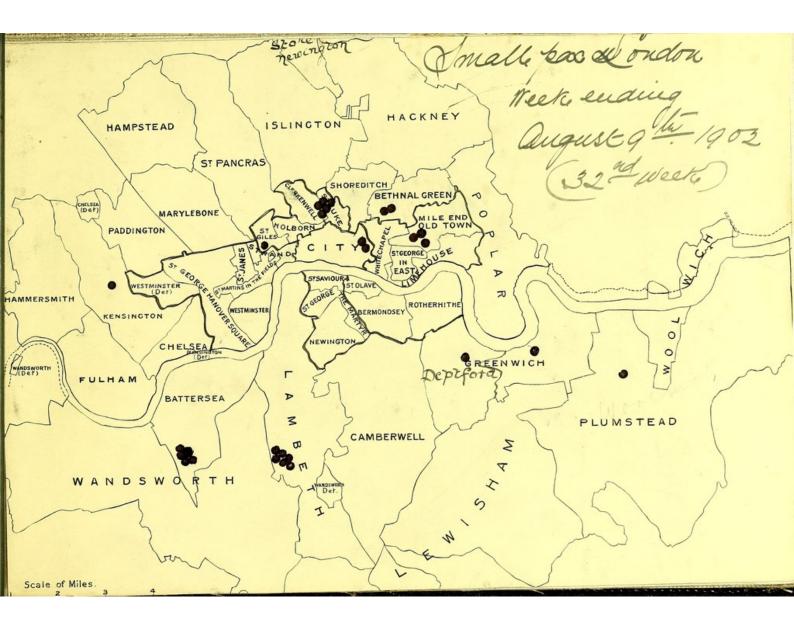

# Smallpox epidemic London. 1901 - 1902. Weekly spot maps.

SMALLPOX EPIDEMIC

LONDON.

1901-1902.

WEEKLY

SPOT MAPS.