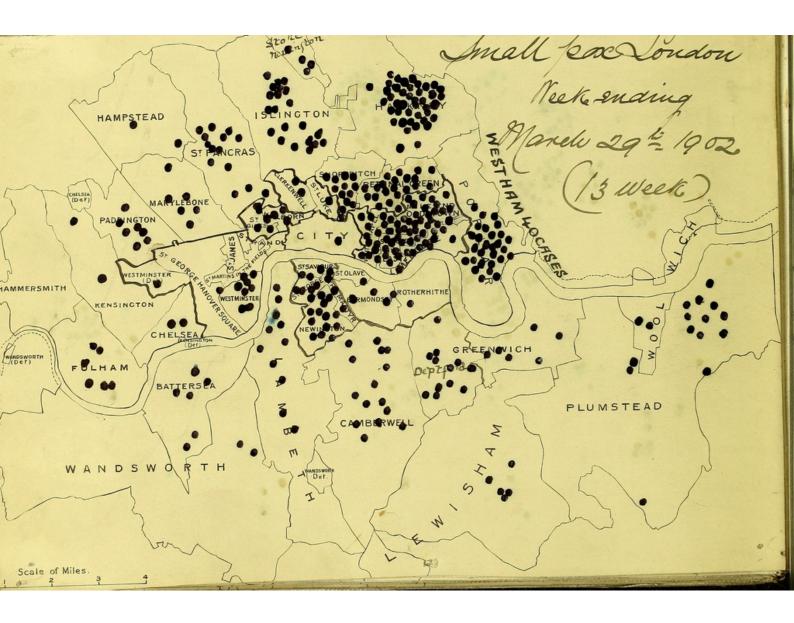

# Smallpox epidemic London. 1901 - 1902. Weekly spot maps.

SMALLPOX EPIDEMIC

LONDON.

1901-1902.

WEEKLY

SPOT MAPS.