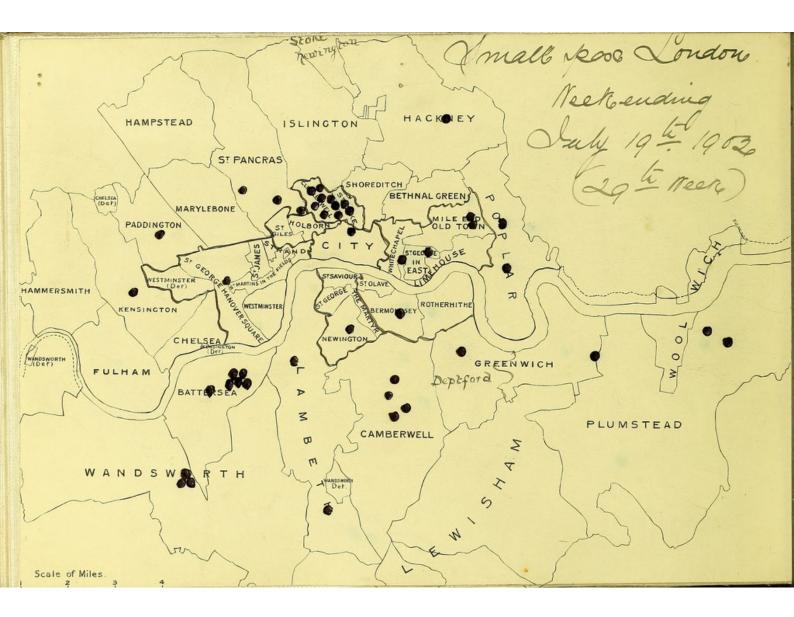

# Smallpox epidemic London. 1901 - 1902. Weekly spot maps.

SMALLPOX EPIDEMIC

LONDON.

1901-1902.

WEEKLY

SPOT MAPS.