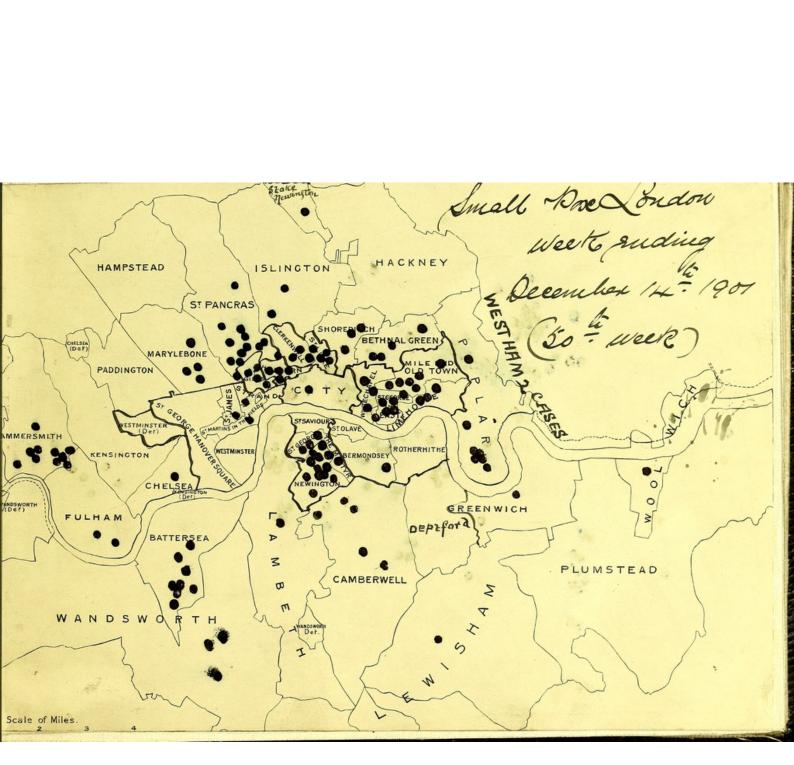

# Smallpox epidemic London. 1901 - 1902. Weekly spot maps.

SMALLPOX EPIDEMIC

LONDON.

1901-1902.

WEEKLY

SPOT MAPS.