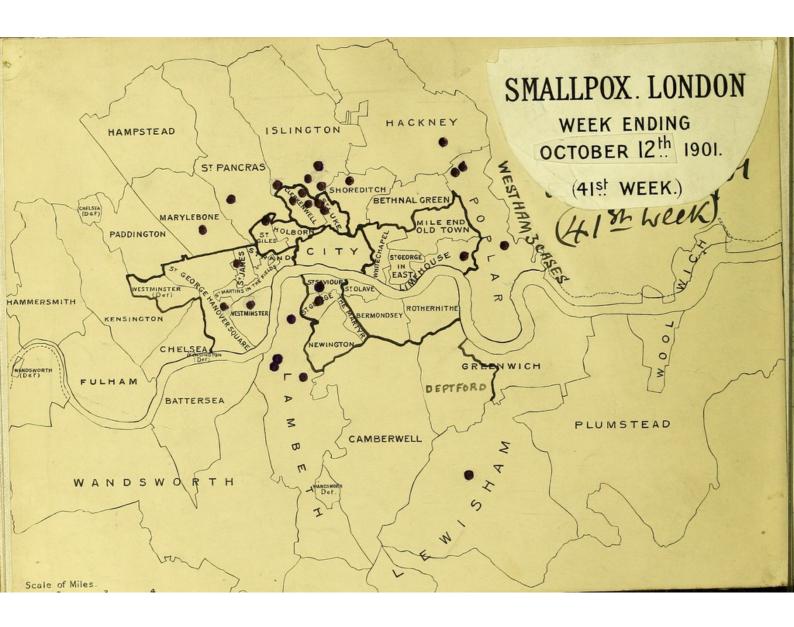

# Smallpox epidemic London. 1901 - 1902. Weekly spot maps.

SMALLPOX EPIDEMIC

LONDON.

1901-1902.

WEEKLY

SPOT MAPS.