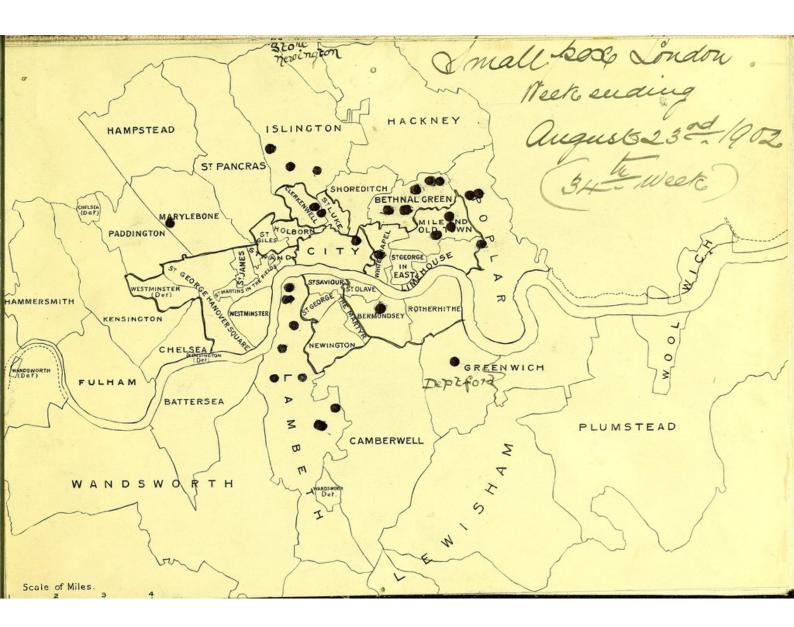

# Smallpox epidemic London. 1901 - 1902. Weekly spot maps.

SMALLPOX EPIDEMIC

LONDON.

1901-1902.

WEEKLY

SPOT MAPS.