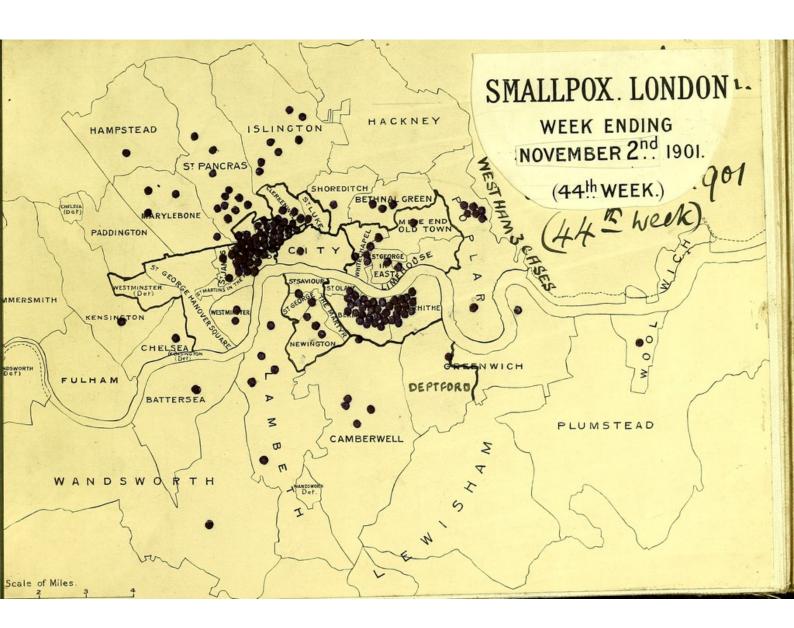

# Smallpox epidemic London. 1901 - 1902. Weekly spot maps.

SMALLPOX EPIDEMIC

LONDON.

1901-1902.

WEEKLY

SPOT MAPS.