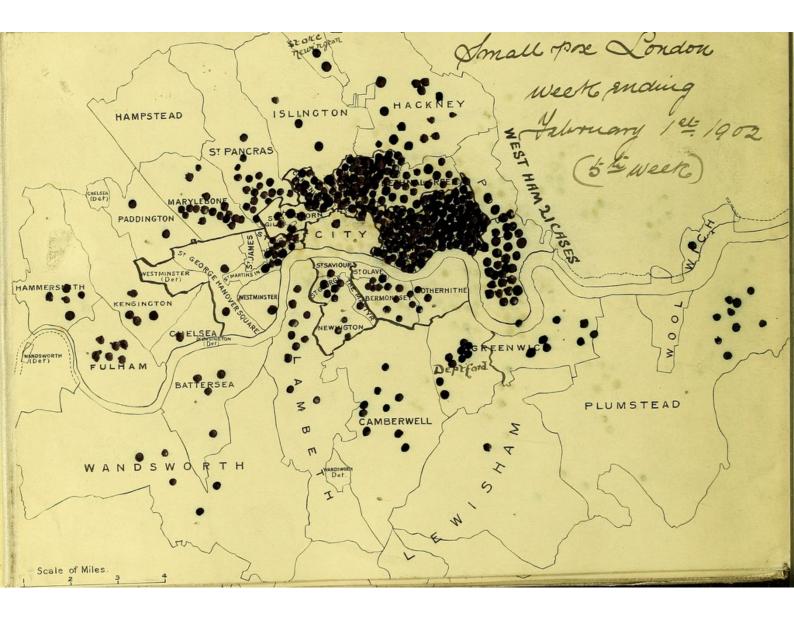

# Smallpox epidemic London. 1901 - 1902. Weekly spot maps.

SMALLPOX EPIDEMIC

LONDON.

1901-1902.

WEEKLY

SPOT MAPS.