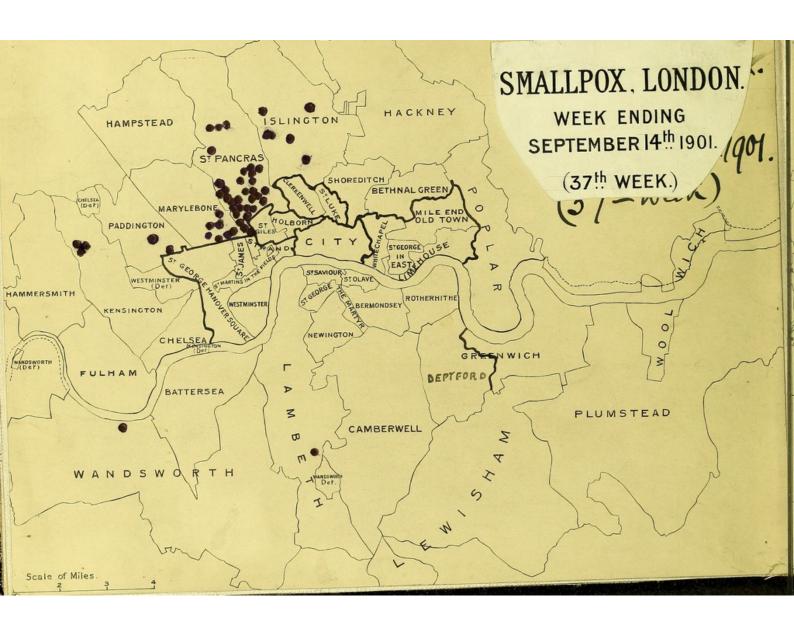

# Smallpox epidemic London. 1901 - 1902. Weekly spot maps.

SMALLPOX EPIDEMIC

LONDON.

1901-1902.

WEEKLY

SPOT MAPS.