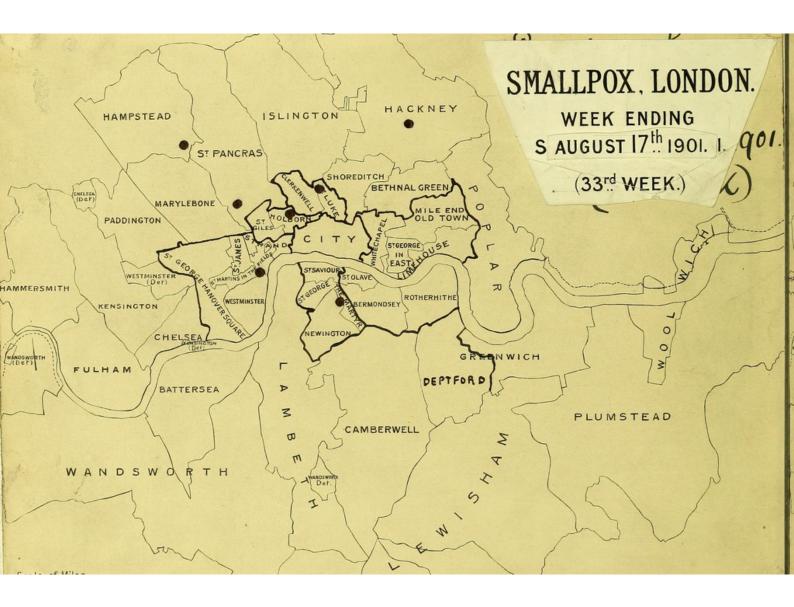

# Smallpox epidemic London. 1901 - 1902. Weekly spot maps.

SMALLPOX EPIDEMIC

LONDON.

1901-1902.

WEEKLY

SPOT MAPS.