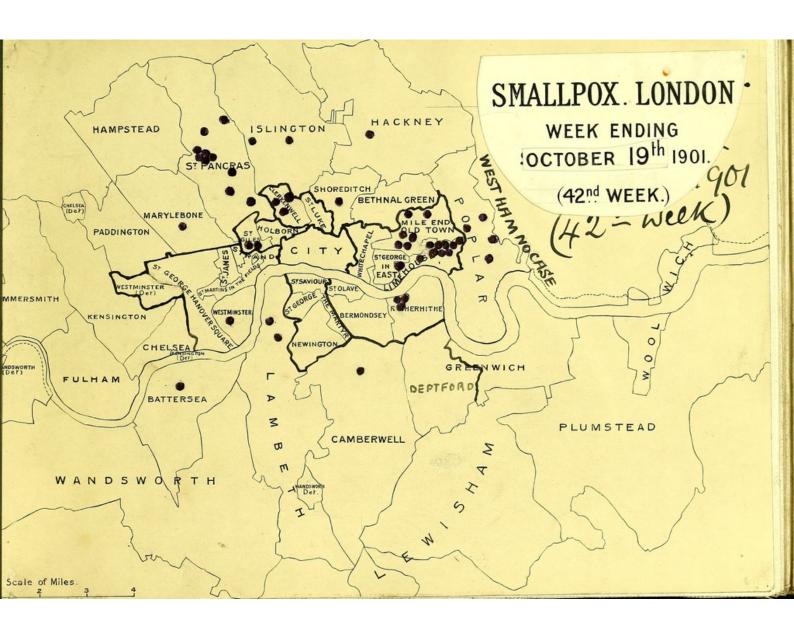

# Smallpox epidemic London. 1901 - 1902. Weekly spot maps.

SMALLPOX EPIDEMIC

LONDON.

1901-1902.

WEEKLY

SPOT MAPS.