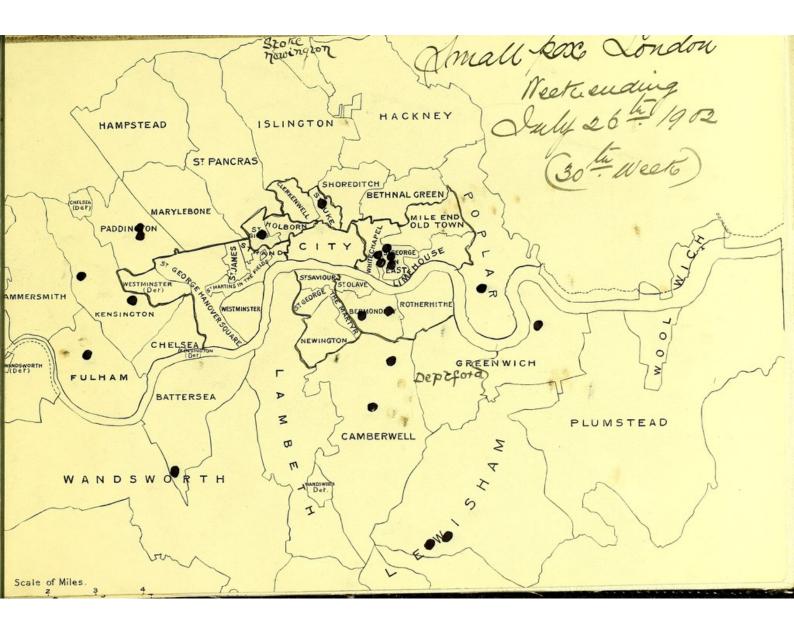

# Smallpox epidemic London. 1901 - 1902. Weekly spot maps.

SMALLPOX EPIDEMIC

LONDON.

1901-1902.

WEEKLY

SPOT MAPS.