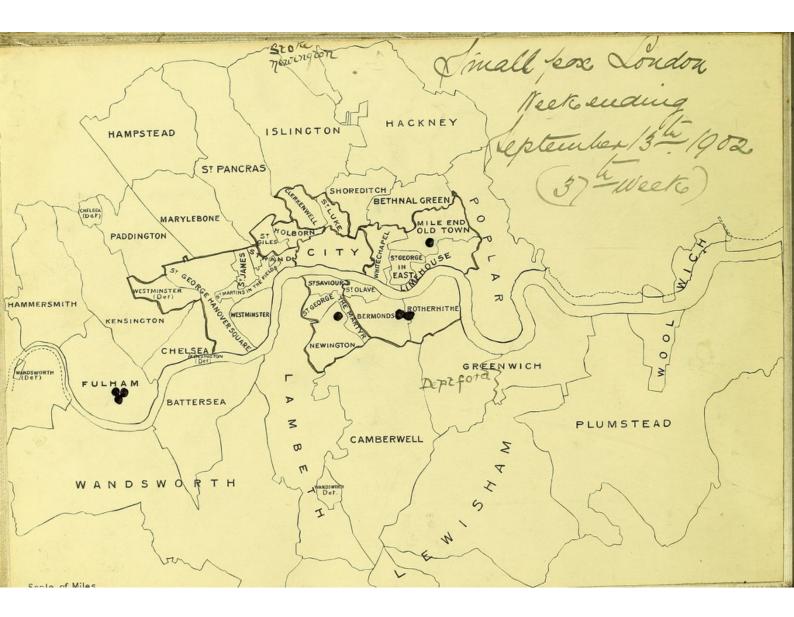

# Smallpox epidemic London. 1901 - 1902. Weekly spot maps.

SMALLPOX EPIDEMIC

LONDON.

1901-1902.

WEEKLY

SPOT MAPS.