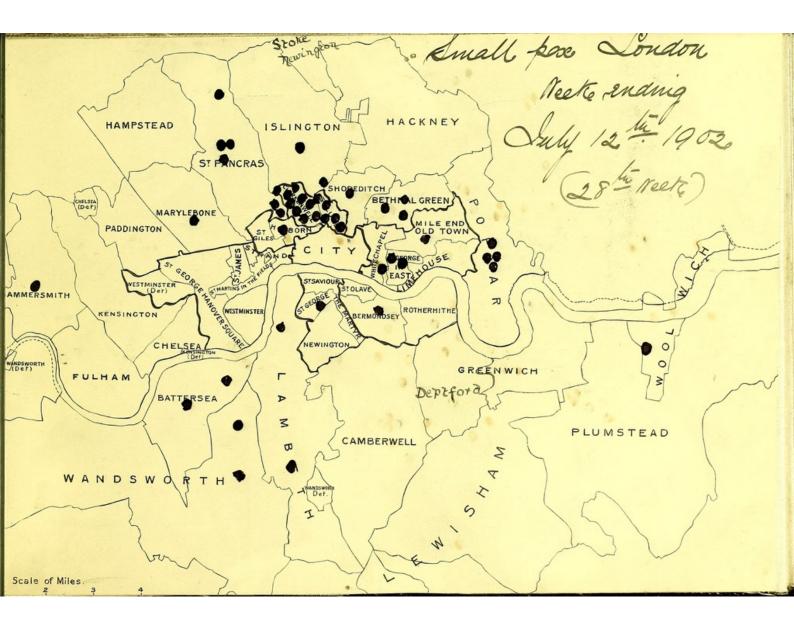

d Tropical Medicine

### License and attribution

This material has been provided by This material has been provided by London School of Hygiene & Tropical Medicine Library & Archives Service. The original may be consulted at London School of Hygiene & Tropical Medicine Library & Archives Service. where the originals may be consulted. Conditions of use: it is possible this item is protected by copyright and/or related rights. You are free to use this item in any way that is permitted by the copyright and related rights legislation that applies to your use. For other uses you need to obtain permission from the rights-holder(s).



SMALLPOX EPIDEMIC

LONDON.

1901-1902.

WEEKLY

SPOT MAPS.