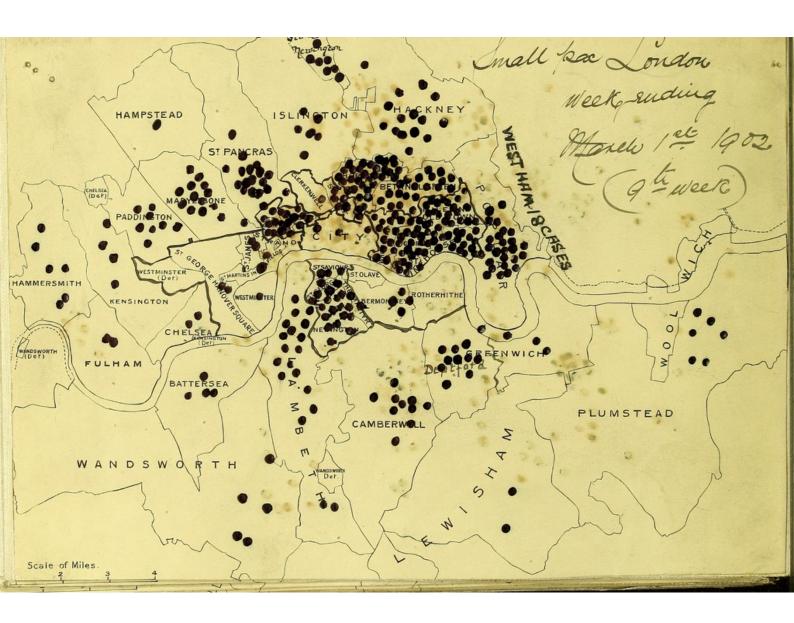

# Smallpox epidemic London. 1901 - 1902. Weekly spot maps.

SMALLPOX EPIDEMIC

LONDON.

1901-1902.

WEEKLY

SPOT MAPS.