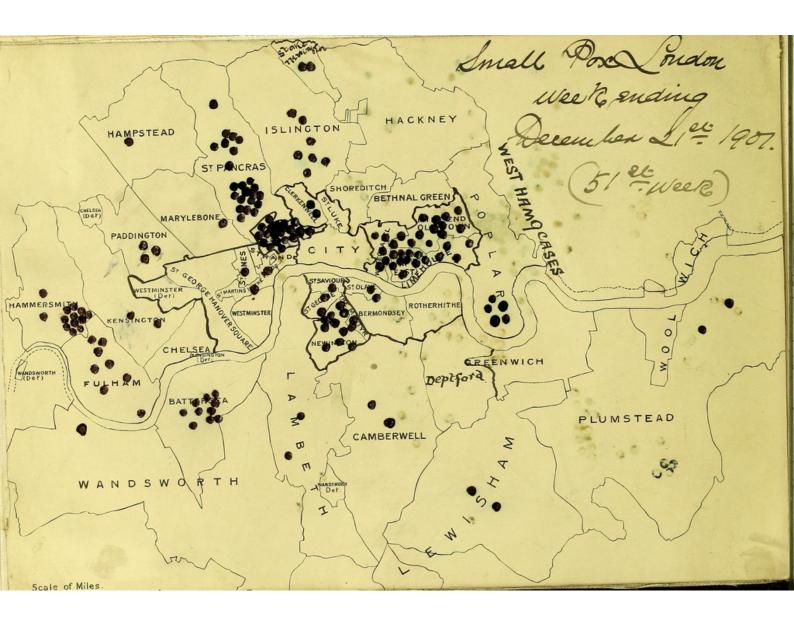

# Smallpox epidemic London. 1901 - 1902. Weekly spot maps.

SMALLPOX EPIDEMIC

LONDON.

1901-1902.

WEEKLY

SPOT MAPS.