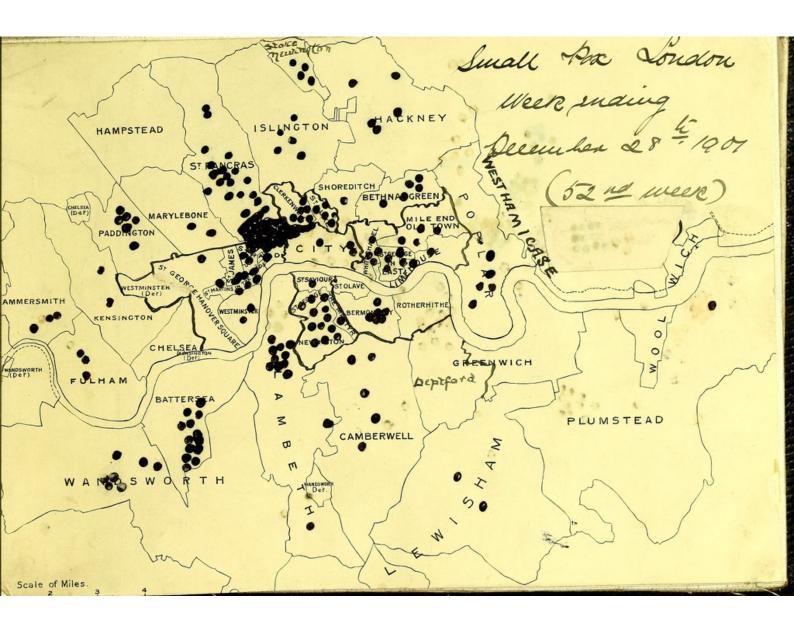

# Smallpox epidemic London. 1901 - 1902. Weekly spot maps.

SMALLPOX EPIDEMIC

LONDON.

1901-1902.

WEEKLY

SPOT MAPS.