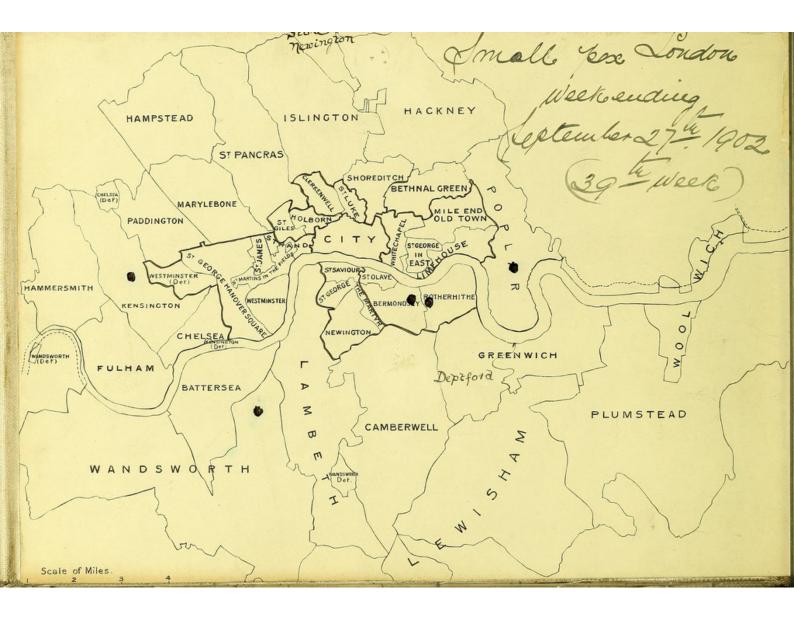

# Smallpox epidemic London. 1901 - 1902. Weekly spot maps.

SMALLPOX EPIDEMIC

LONDON.

1901-1902.

WEEKLY

SPOT MAPS.