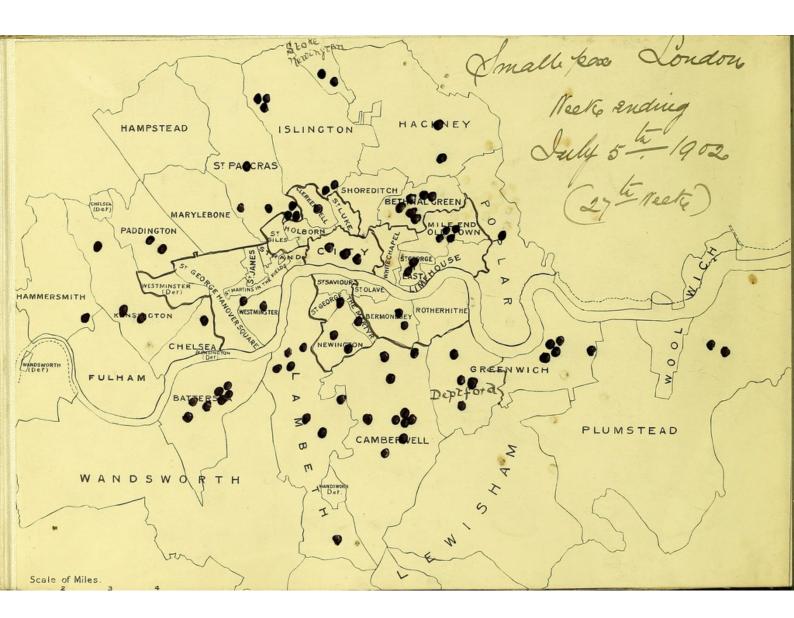

and Tropical Medicine

### License and attribution

This material has been provided by This material has been provided by London School of Hygiene & Tropical Medicine Library & Archives Service. The original may be consulted at London School of Hygiene & Tropical Medicine Library & Archives Service. where the originals may be consulted. Conditions of use: it is possible this item is protected by copyright and/or related rights. You are free to use this item in any way that is permitted by the copyright and related rights legislation that applies to your use. For other uses you need to obtain permission from the rights-holder(s).



SMALLPOX EPIDEMIC

LONDON.

1901-1902.

WEEKLY

SPOT MAPS.