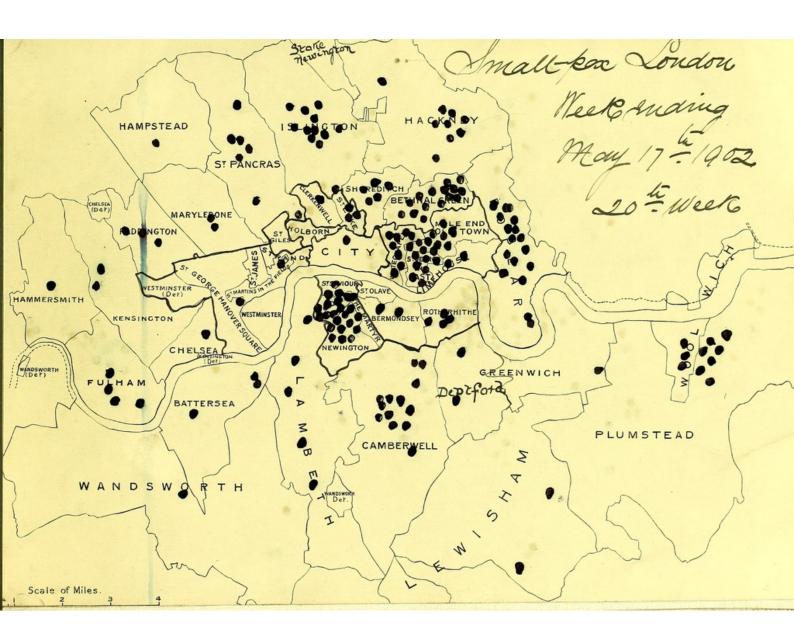

# Smallpox epidemic London. 1901 - 1902. Weekly spot maps.

SMALLPOX EPIDEMIC

LONDON.

1901-1902.

WEEKLY

SPOT MAPS.