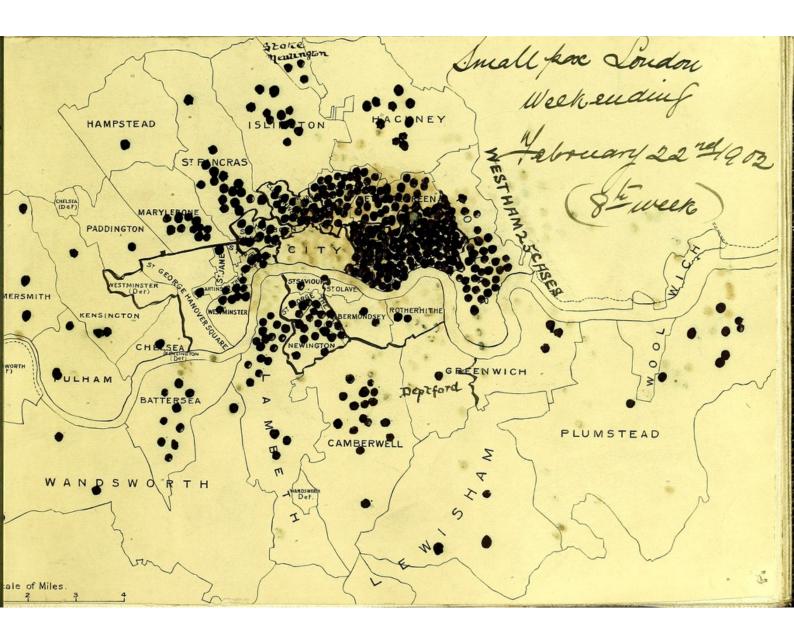

# Smallpox epidemic London. 1901 - 1902. Weekly spot maps.

SMALLPOX EPIDEMIC

LONDON.

1901-1902.

WEEKLY

SPOT MAPS.