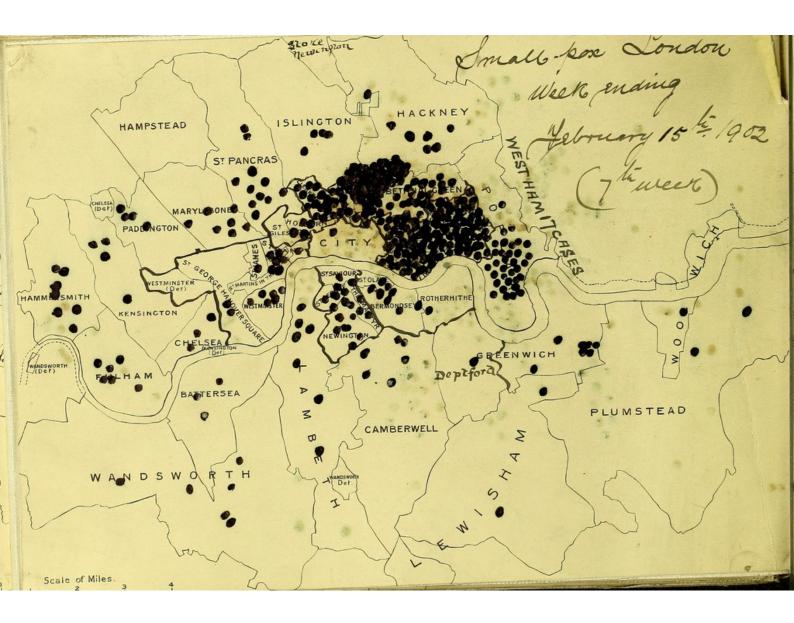

# Smallpox epidemic London. 1901 - 1902. Weekly spot maps.

SMALLPOX EPIDEMIC

LONDON.

1901-1902.

WEEKLY

SPOT MAPS.