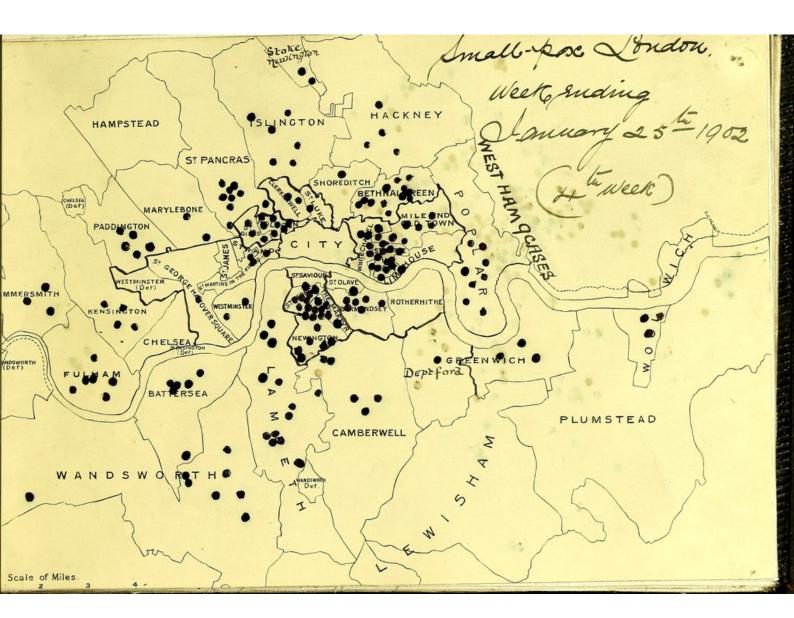

# Smallpox epidemic London. 1901 - 1902. Weekly spot maps.

SMALLPOX EPIDEMIC

LONDON.

1901-1902.

WEEKLY

SPOT MAPS.