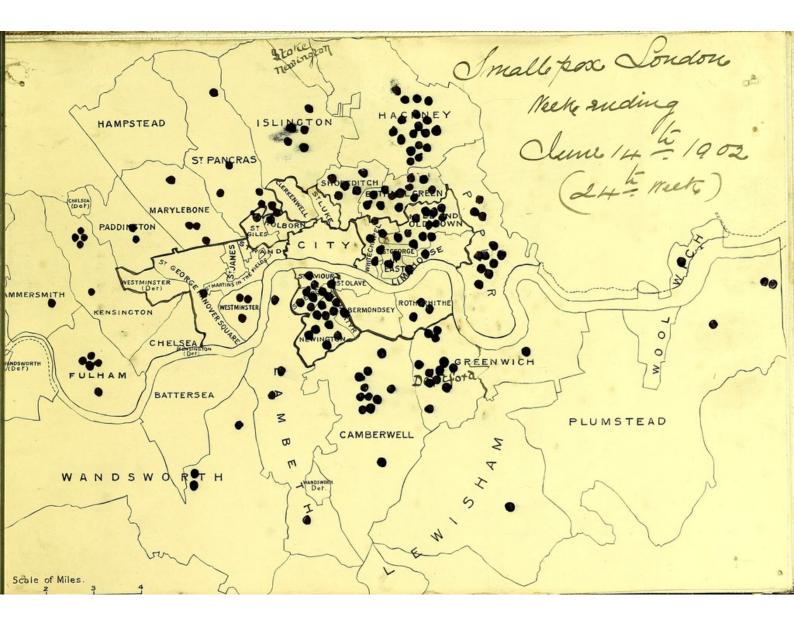

# Smallpox epidemic London. 1901 - 1902. Weekly spot maps.

SMALLPOX EPIDEMIC

LONDON.

1901-1902.

WEEKLY

SPOT MAPS.