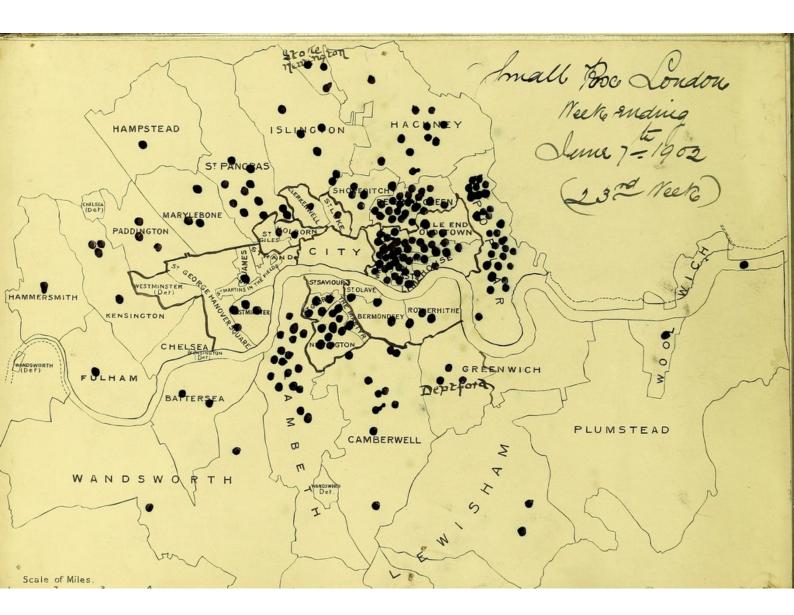

# Smallpox epidemic London. 1901 - 1902. Weekly spot maps.

SMALLPOX EPIDEMIC

LONDON.

1901-1902.

WEEKLY

SPOT MAPS.