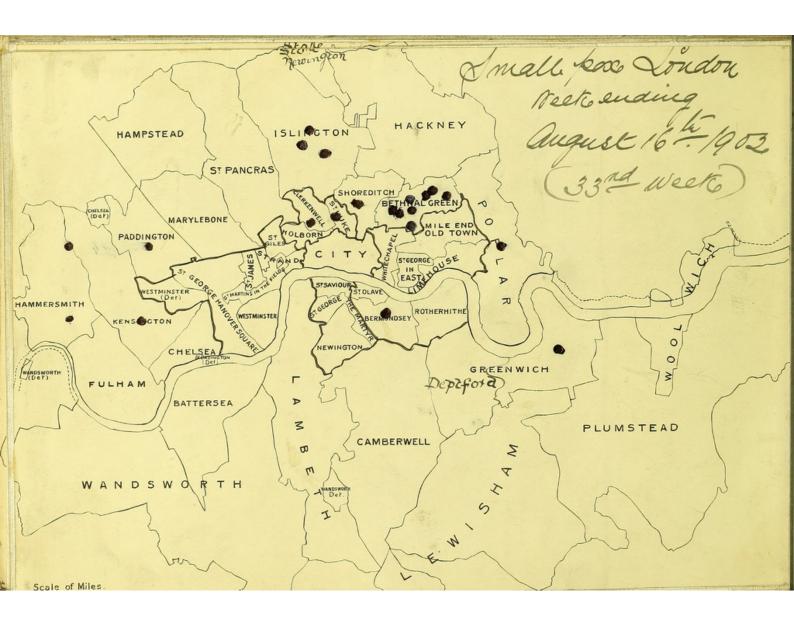

# Smallpox epidemic London. 1901 - 1902. Weekly spot maps.

SMALLPOX EPIDEMIC

LONDON.

1901-1902.

WEEKLY

SPOT MAPS.