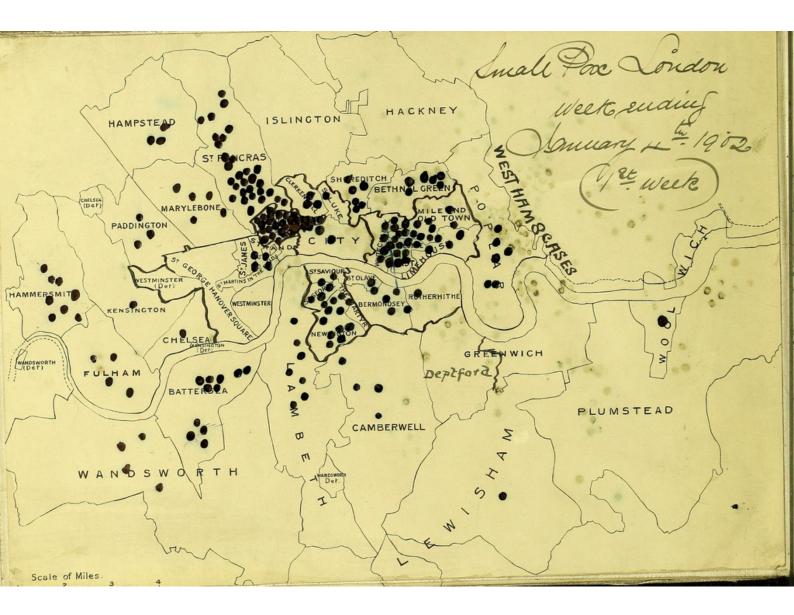

# Smallpox epidemic London. 1901 - 1902. Weekly spot maps.

SMALLPOX EPIDEMIC

LONDON.

1901-1902.

WEEKLY

SPOT MAPS.