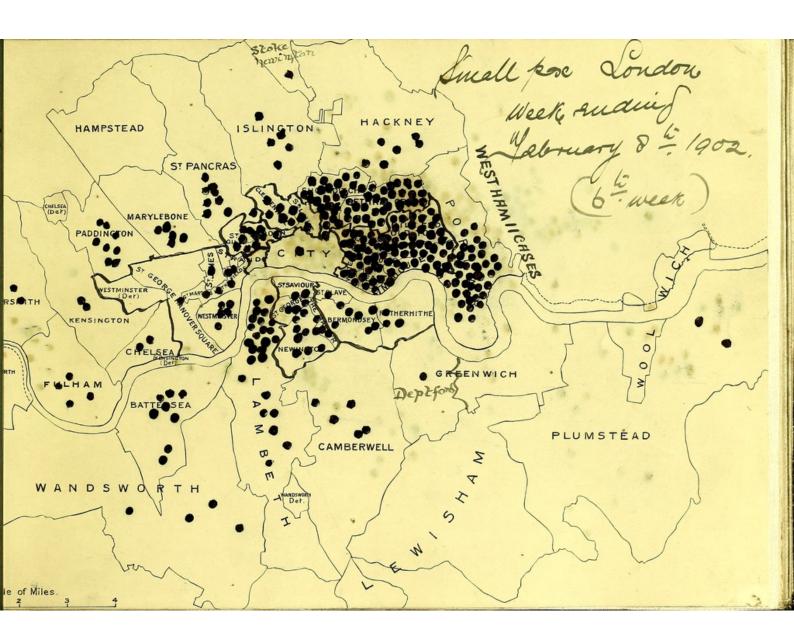

# Smallpox epidemic London. 1901 - 1902. Weekly spot maps.

SMALLPOX EPIDEMIC

LONDON.

1901-1902.

WEEKLY

SPOT MAPS.