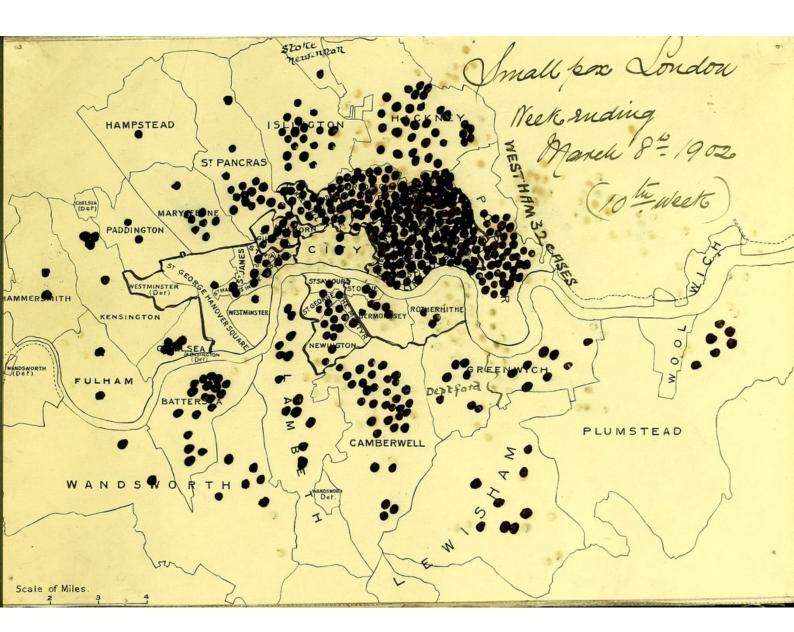

# Smallpox epidemic London. 1901 - 1902. Weekly spot maps.

SMALLPOX EPIDEMIC

LONDON.

1901-1902.

WEEKLY

SPOT MAPS.