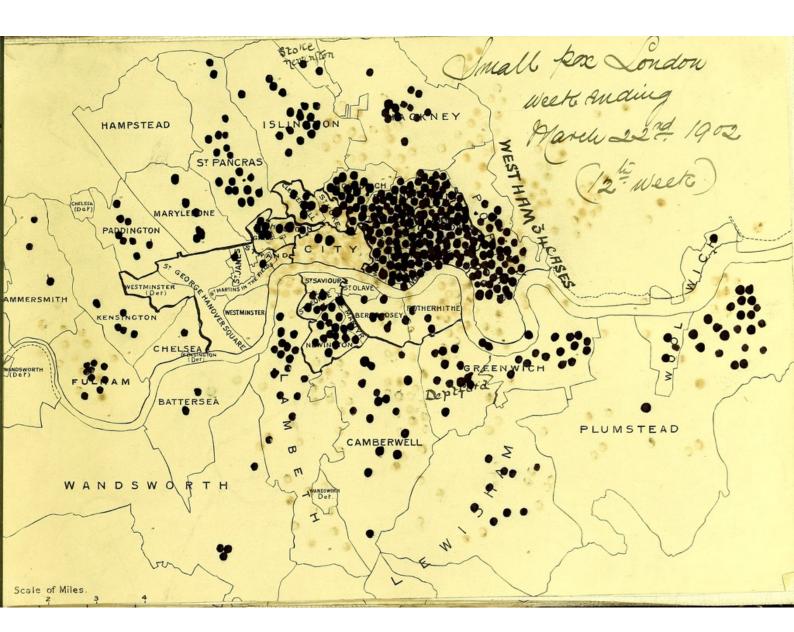

# Smallpox epidemic London. 1901 - 1902. Weekly spot maps.

SMALLPOX EPIDEMIC

LONDON.

1901-1902.

WEEKLY

SPOT MAPS.