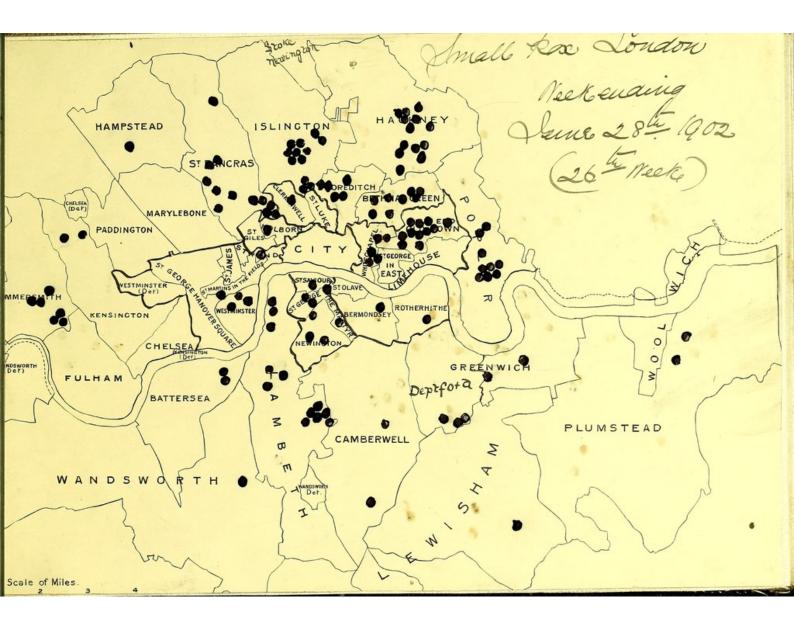

e and Tropical Medicine

### License and attribution

This material has been provided by This material has been provided by London School of Hygiene & Tropical Medicine Library & Archives Service. The original may be consulted at London School of Hygiene & Tropical Medicine Library & Archives Service. where the originals may be consulted. Conditions of use: it is possible this item is protected by copyright and/or related rights. You are free to use this item in any way that is permitted by the copyright and related rights legislation that applies to your use. For other uses you need to obtain permission from the rights-holder(s).



SMALLPOX EPIDEMIC

LONDON.

1901-1902.

WEEKLY

SPOT MAPS.