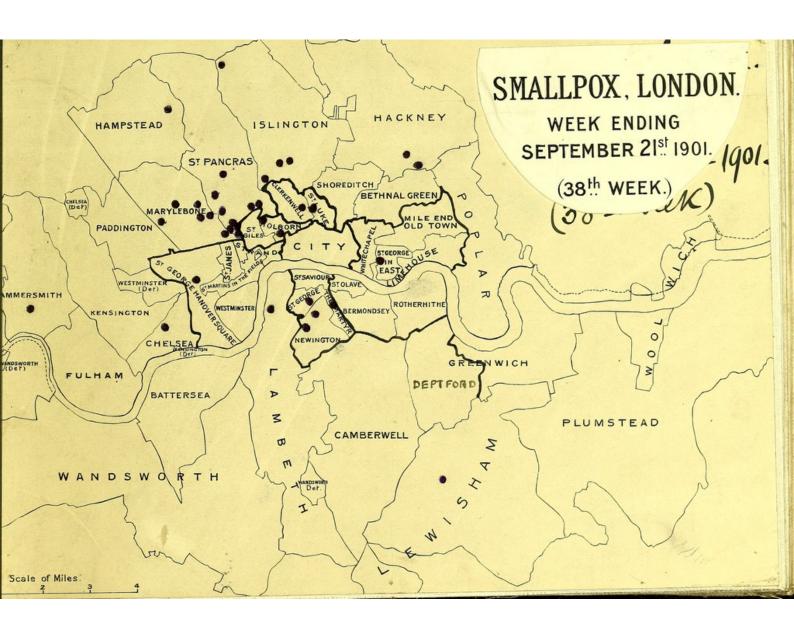

# Smallpox epidemic London. 1901 - 1902. Weekly spot maps.

SMALLPOX EPIDEMIC

LONDON.

1901-1902.

WEEKLY

SPOT MAPS.