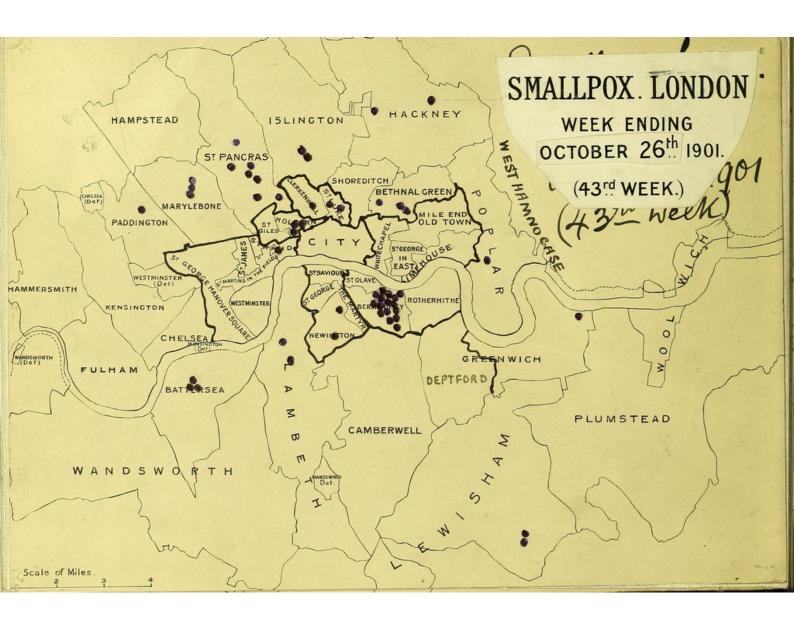

# Smallpox epidemic London. 1901 - 1902. Weekly spot maps.

SMALLPOX EPIDEMIC

LONDON.

1901-1902.

WEEKLY

SPOT MAPS.