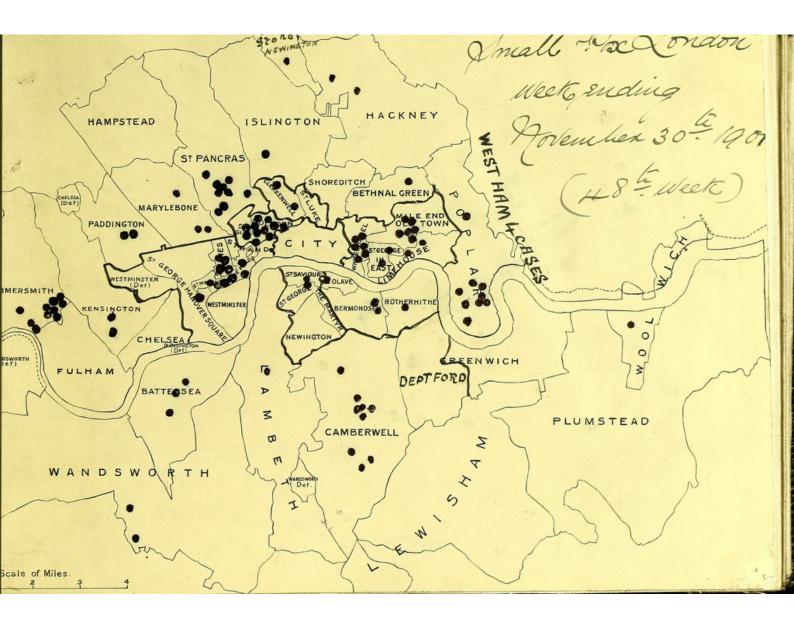

# Smallpox epidemic London. 1901 - 1902. Weekly spot maps.

SMALLPOX EPIDEMIC

LONDON.

1901-1902.

WEEKLY

SPOT MAPS.