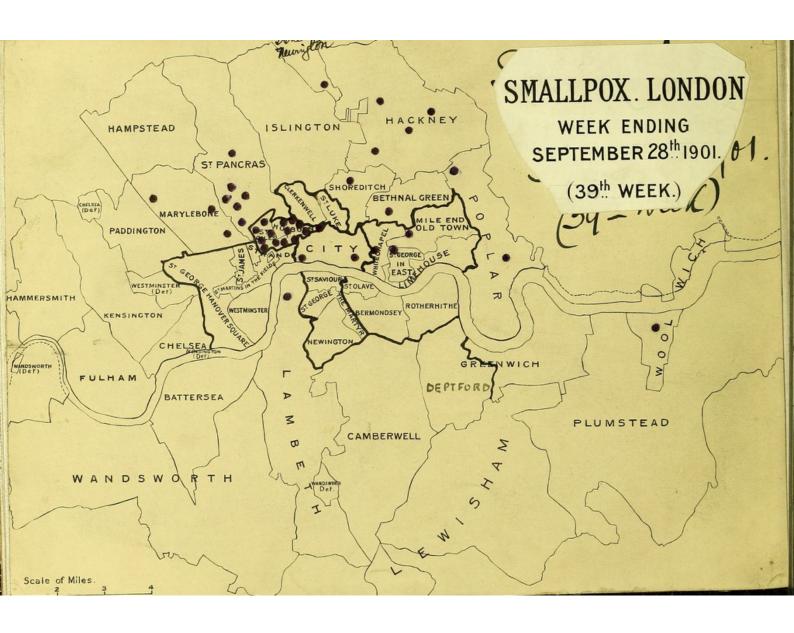

# Smallpox epidemic London. 1901 - 1902. Weekly spot maps.

SMALLPOX EPIDEMIC

LONDON.

1901-1902.

WEEKLY

SPOT MAPS.