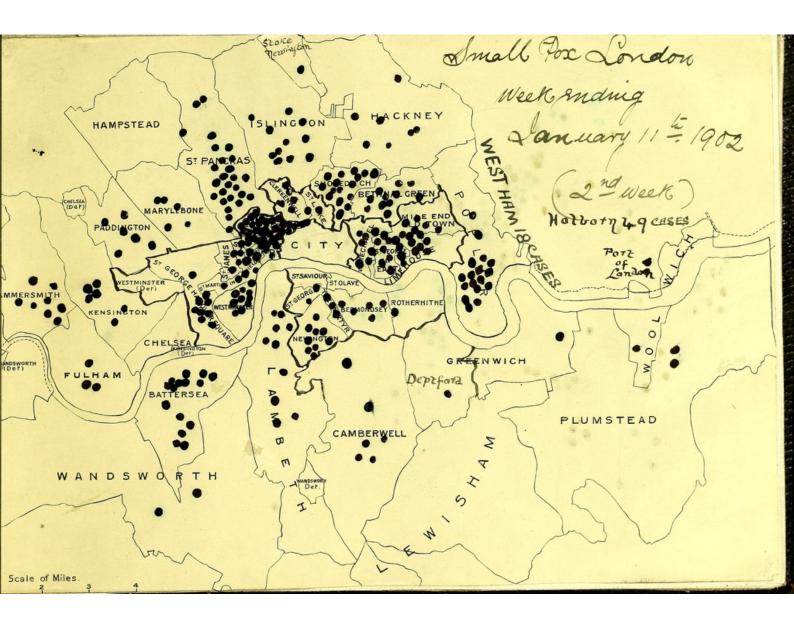

# Smallpox epidemic London. 1901 - 1902. Weekly spot maps.

SMALLPOX EPIDEMIC

LONDON.

1901-1902.

WEEKLY

SPOT MAPS.