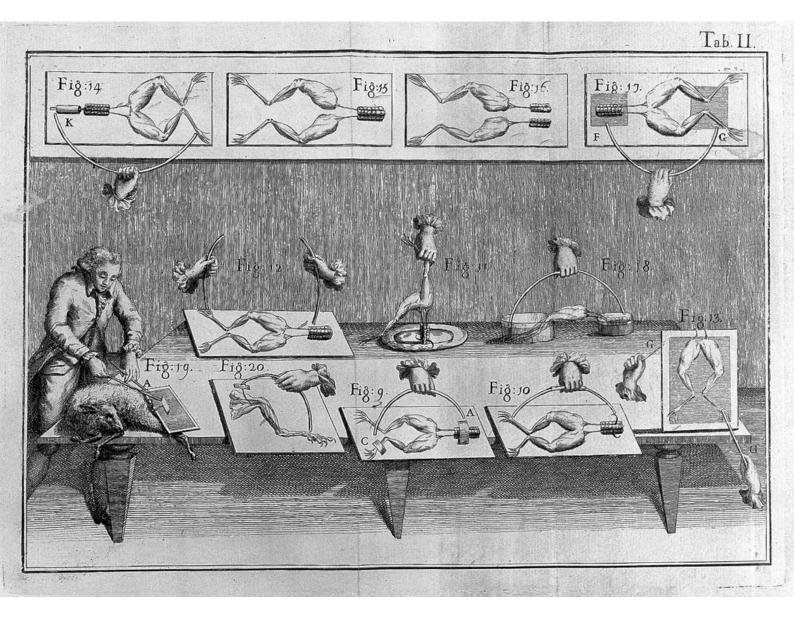

## Dissection of a sheep.

## Contributors

Galvani, Luigi, 1737-1798.

## **Persistent URL**

https://wellcomecollection.org/works/w53xyctp

## License and attribution

You have permission to make copies of this work under a Creative Commons, Attribution license.

This licence permits unrestricted use, distribution, and reproduction in any medium, provided the original author and source are credited. See the Legal Code for further information.

Image source should be attributed as specified in the full catalogue record. If no source is given the image should be attributed to Wellcome Collection.



Wellcome Collection 183 Euston Road London NW1 2BE UK T +44 (0)20 7611 8722 E library@wellcomecollection.org https://wellcomecollection.org