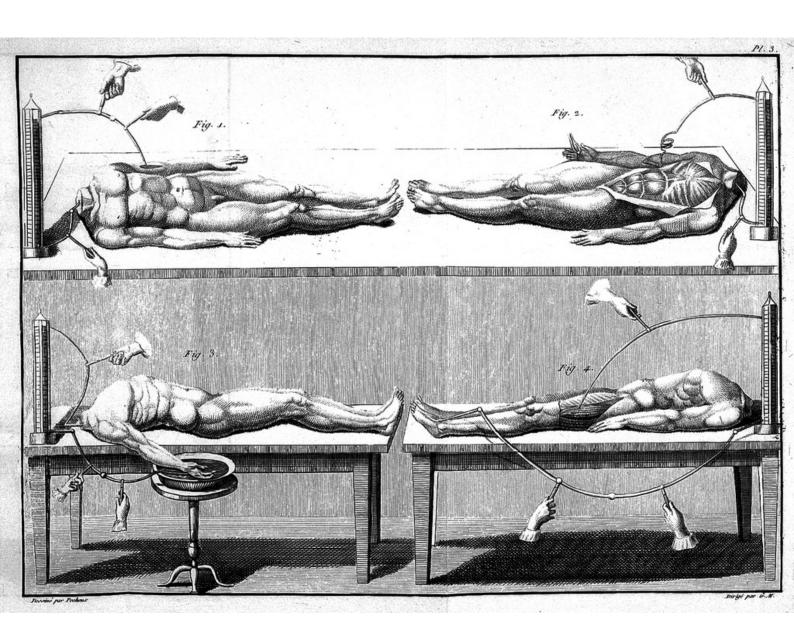

## **Human dissection. Plate 3.**

## **Contributors**

Aldini, Giovanni, 1762-1834.

## **Persistent URL**

https://wellcomecollection.org/works/ruw68ww8

## License and attribution

You have permission to make copies of this work under a Creative Commons, Attribution license.

This licence permits unrestricted use, distribution, and reproduction in any medium, provided the original author and source are credited. See the Legal Code for further information.

Image source should be attributed as specified in the full catalogue record. If no source is given the image should be attributed to Wellcome Collection.