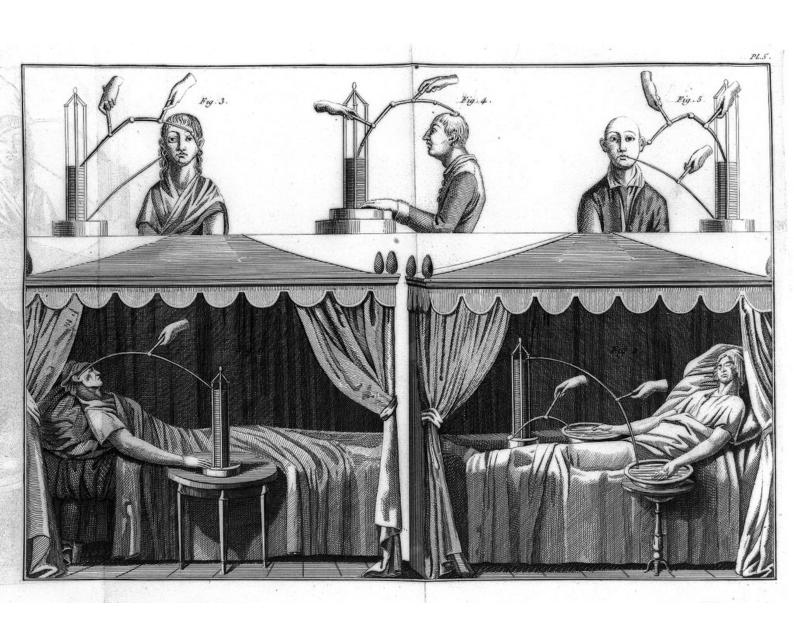

## **Galvanism experiments.**

## **Contributors**

Aldini, Giovanni, 1762-1834.

## **Persistent URL**

https://wellcomecollection.org/works/c7rm92wa

## License and attribution

You have permission to make copies of this work under a Creative Commons, Attribution license.

This licence permits unrestricted use, distribution, and reproduction in any medium, provided the original author and source are credited. See the Legal Code for further information.

Image source should be attributed as specified in the full catalogue record. If no source is given the image should be attributed to Wellcome Collection.