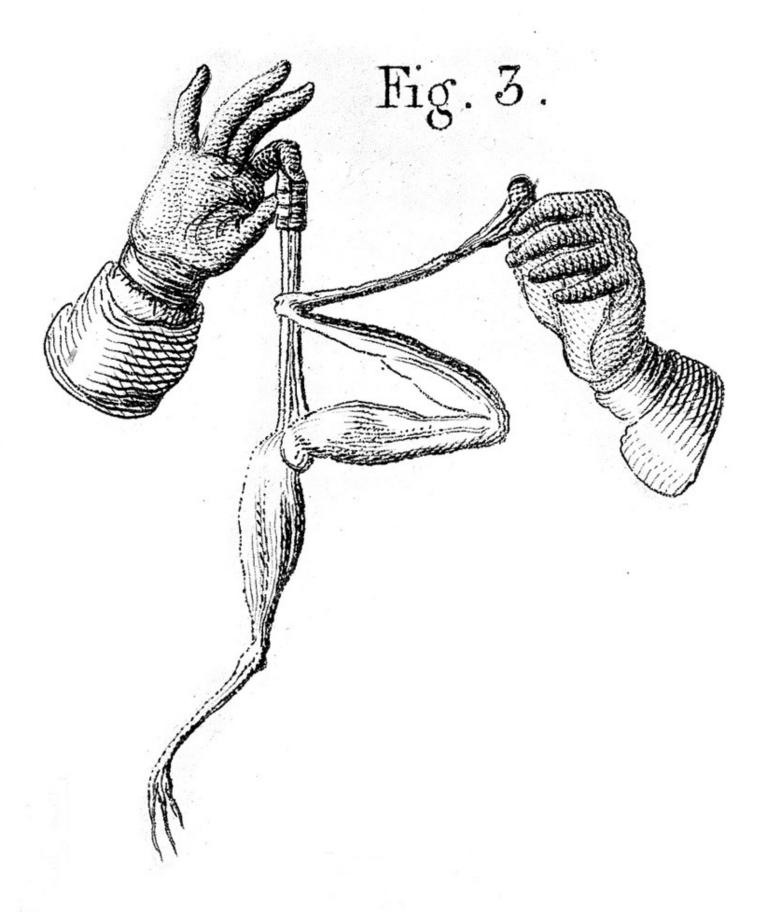

## Animal electricity produced without any intermediate body.

## **Contributors**

Aldini, Giovanni, 1762-1834.

## **Persistent URL**

https://wellcomecollection.org/works/aw3xq97w

## License and attribution

You have permission to make copies of this work under a Creative Commons, Attribution license.

This licence permits unrestricted use, distribution, and reproduction in any medium, provided the original author and source are credited. See the Legal Code for further information.

Image source should be attributed as specified in the full catalogue record. If no source is given the image should be attributed to Wellcome Collection.