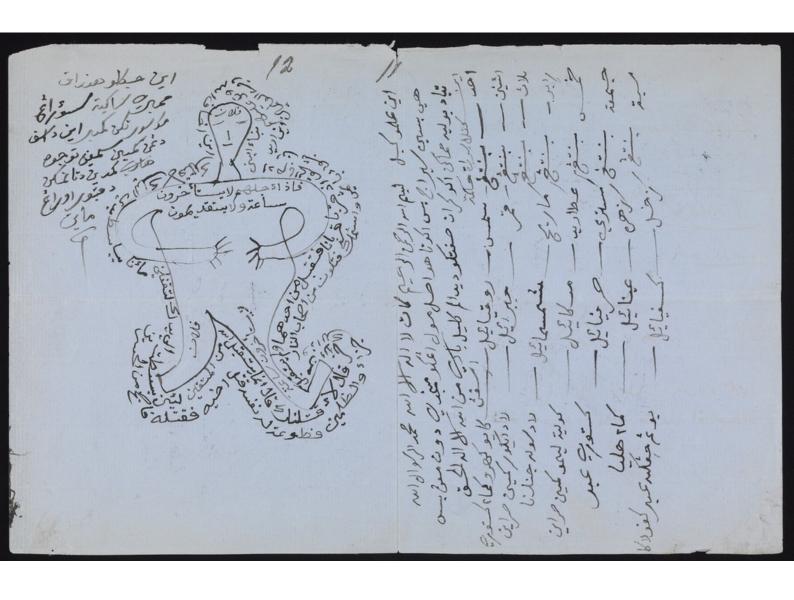

## Malayan black magic (Ilmu Sihir) charm intended to curse its recipient with a fatal illness