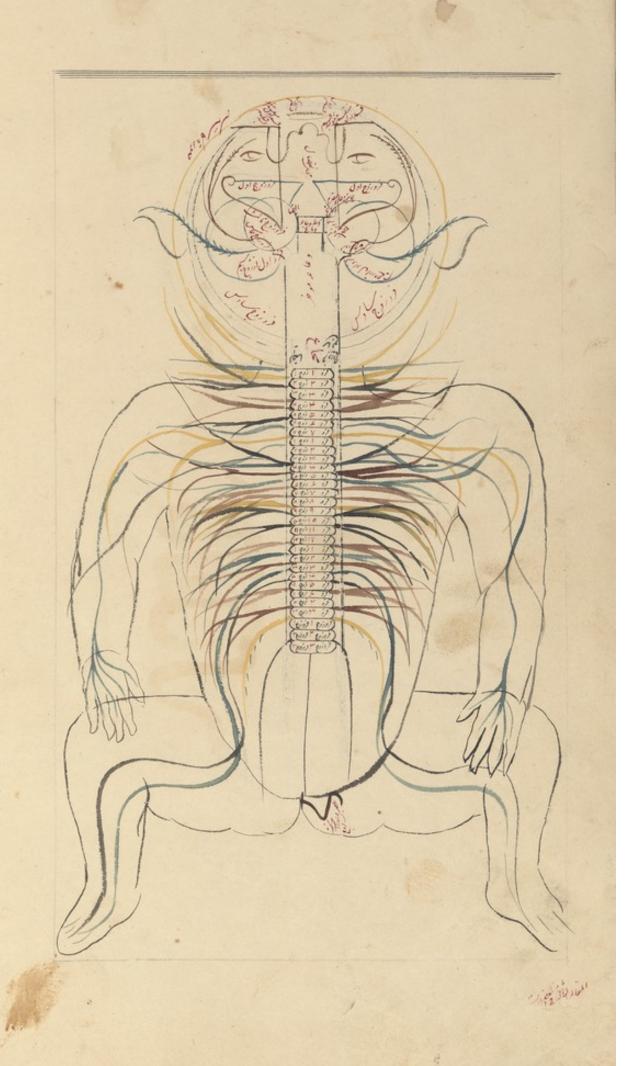

## Anatomical illustration showing the arterial system and viscera

## **Persistent URL**

https://wellcomecollection.org/works/mmyqmyhe

## License and attribution

You have permission to make copies of this work under a Creative Commons, Attribution license.

This licence permits unrestricted use, distribution, and reproduction in any medium, provided the original author and source are credited. See the Legal Code for further information.

Image source should be attributed as specified in the full catalogue record. If no source is given the image should be attributed to Wellcome Collection.