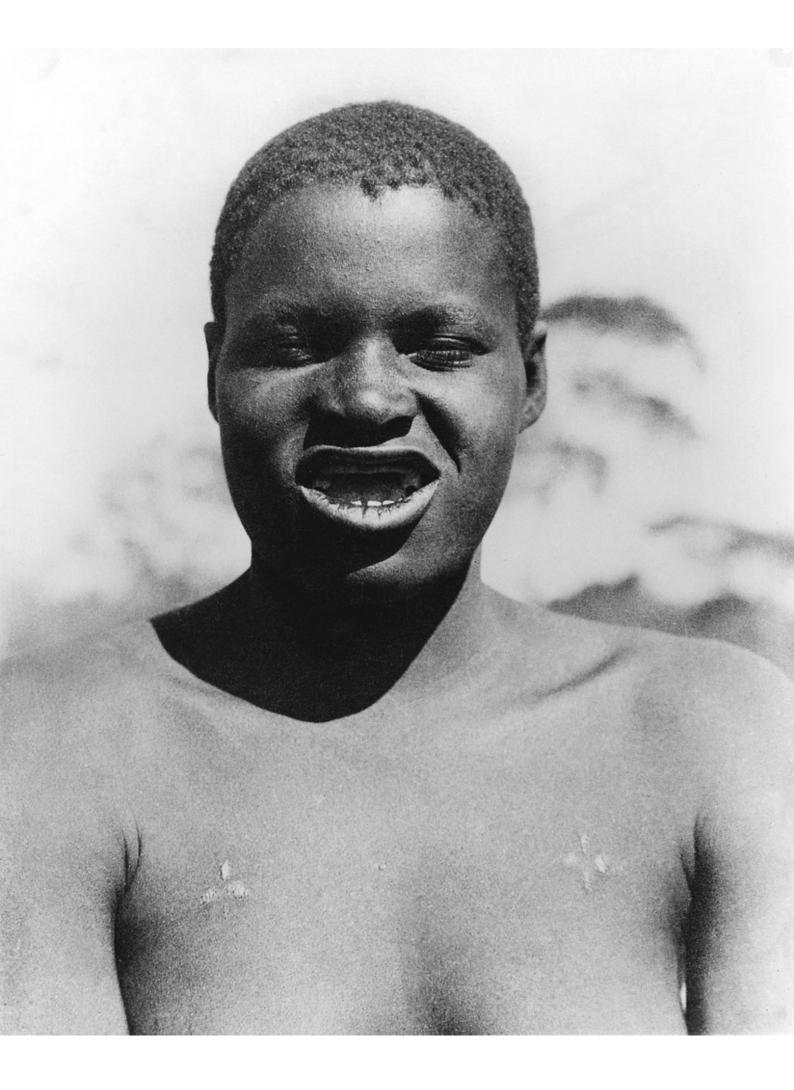

## Batonga Beauty by having front teeth removed.

## **Contributors**

Wellcome Library.

## **Persistent URL**

https://wellcomecollection.org/works/ug5s8rkx

## License and attribution

You have permission to make copies of this work under a Creative Commons, Attribution license.

This licence permits unrestricted use, distribution, and reproduction in any medium, provided the original author and source are credited. See the Legal Code for further information.

Image source should be attributed as specified in the full catalogue record. If no source is given the image should be attributed to Wellcome Collection.