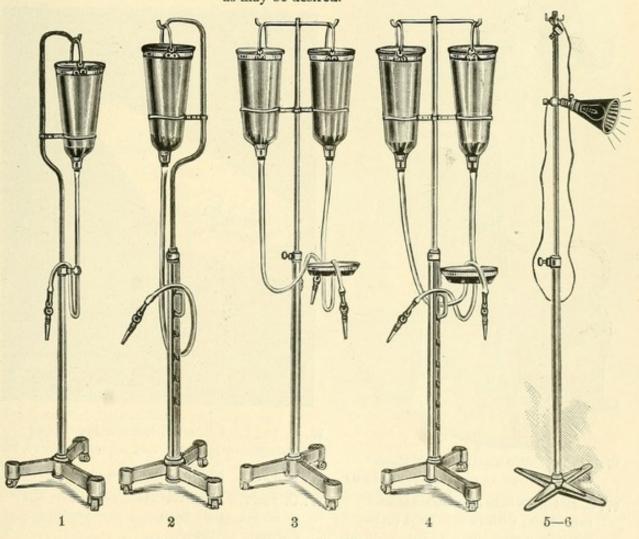

## INDEX.

| A                                  | , No.                            |
|------------------------------------|----------------------------------|
| No.                                | Catgut560-561                    |
| Abdom nal Supporters               | Celluloid Yarn561                |
| Abdominal Water Coils 509          | Chair Cushions                   |
| Appendicitis Supporter542          | Chairs Hospital                  |
| Accident Case553                   | Chairs Invalid                   |
| Acme Treatment Table430-431-435    | Chairs Gynaecological 415 to 423 |
| Adhesive Plaster552                | Chairs Office                    |
| Air Beds507                        | Chart Files                      |
| Air Pillows506                     | Chemical Analysis Table          |
| Allis Ether Inhaler                | Chemical Glassware 476 to 482    |
| Amputating Cases                   | Chisels Bone                     |
| Anatomical Jars                    | Chloroform Drop Bottles574       |
| Anæsthesia                         | Chloroform Inhalers574           |
| Anæsthesia Table437                | Clinical Charts                  |
| Artery Forceps                     | Clover's Crutch                  |
|                                    | Contagious Disease Gown          |
| Aspirators                         |                                  |
| Atomizers                          | Combination Imigator 450         |
| Autociav                           | Combination Irrigator            |
|                                    | Commodes                         |
| В                                  | Compartment Plates               |
| Dalan Installation 167             | Cotton                           |
| Baby Incubator                     | Compressed Air Outfits518        |
| Back Rests                         | Crutches                         |
| Bags                               | Cushions, Invalid                |
| Bandages, Elastic and Rubber496    | Cushions, Operating512 to 514    |
| Bandages, Gauze553                 | Cuspidors                        |
| Bandages, Plaster-paris553         | Cuspidor holder424               |
| Bandage Rollers554                 |                                  |
| Basins, white enameled488-489      | D                                |
| Bath Cabinets                      | D                                |
| Bath Tubs                          | Devilbiss Atomizers520-521       |
| Bath Tubs for Arm                  | Devilbiss Powder Blowers520-521  |
| Bath Tubs for Foot                 | Disinfecting Apparatus469-471    |
| Beakers                            | Disinfecting Solutions           |
| Beds, Air507                       | Douche Pans492                   |
| Bed Blankets                       | Dressing Basins                  |
| Bed, Invalid                       | Dressing Buckets                 |
| Bed, Iron                          | Dressing Carriages 444–445       |
| Bed Pans enameled and porcelain492 | Dressing Cases                   |
| Bed Pans, Rubber505                | Dressing Jars                    |
| Bed Pan Rack                       | Dressing Sterilizers             |
| Bed Screens                        | Dressing Stellinzers             |
|                                    | Dressing Tables433-434-436       |
| Bedside Tables                     |                                  |
| Bedside Locker437                  | E                                |
| Blankets Rubber                    | Edebohl Leg Holders419           |
| Bottles, Irrigating472–473         | Edebohl Operating Table          |
| Bone Chisels and Gouges584         | Elastic Bandages                 |
| Bottle Stands443                   | Electric Light Stand 449         |
| Bottles Tincture484                | Enameled Ware                    |
| Bowls Glass                        | Esmarch Shut-off475              |
| Bowls Porcelain                    | Ether Inhalers572–578            |
| Bowl Stands447-448                 | Evaporating Dishes476            |
| Breast Pump504                     | Evaporating Disnes               |
| Brush Box                          | F                                |
| Brushes hand438                    |                                  |
| Buckets Enameled 491               | Face Mask rubber 508             |
| Bulbs Rubber511                    | Feeding Cups                     |
| Bulb Syringes                      | Female Catheters Glass           |
| Burners481                         | Filters Water                    |
|                                    | Finger Cots                      |
| C                                  | Flasks Chemical                  |
|                                    | Flushing Bottles 475             |
| Cabinets Instrument,               | Food Carriages                   |
| Cabinets, Medicine442              | Foot Stool                       |
| Caps Rubber                        | Forceps Artery                   |
| Carriages Ward444-445              | Fountain Syringes                |
| Cases, Dressing                    | Fountain Sylinges                |
|                                    |                                  |
| Catheters, Glass. 474              | Formaldehye Generators469-470    |
| Catheters, Glass                   |                                  |