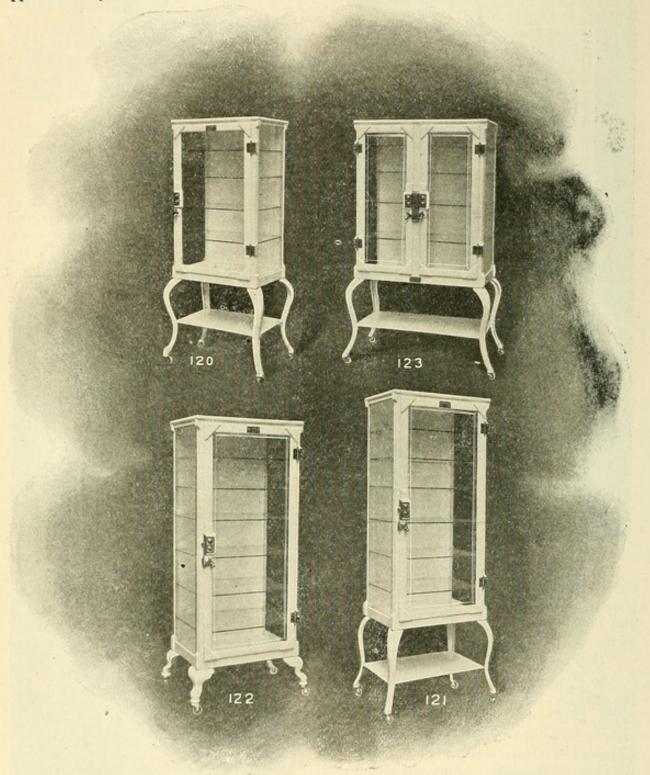

## INDEX.

| A                                  | , No.                            |
|------------------------------------|----------------------------------|
| No.                                | Catgut560-561                    |
| Abdom nal Supporters               | Celluloid Yarn561                |
| Abdominal Water Coils 509          | Chair Cushions                   |
| Appendicitis Supporter542          | Chairs Hospital                  |
| Accident Case553                   | Chairs Invalid                   |
| Acme Treatment Table430-431-435    | Chairs Gynaecological 415 to 423 |
| Adhesive Plaster552                | Chairs Office                    |
| Air Beds507                        | Chart Files                      |
| Air Pillows506                     | Chemical Analysis Table          |
| Allis Ether Inhaler                | Chemical Glassware 476 to 482    |
| Amputating Cases                   | Chisels Bone                     |
| Anatomical Jars                    | Chloroform Drop Bottles574       |
| Anæsthesia                         | Chloroform Inhalers574           |
| Anæsthesia Table437                | Clinical Charts                  |
| Artery Forceps                     | Clover's Crutch                  |
|                                    | Contagious Disease Gown          |
| Aspirators                         |                                  |
| Atomizers                          | Combination Imigator 450         |
| Autociav                           | Combination Irrigator            |
|                                    | Commodes                         |
| В                                  | Compartment Plates               |
| Dalan Installation 167             | Cotton                           |
| Baby Incubator                     | Compressed Air Outfits518        |
| Back Rests                         | Crutches                         |
| Bags                               | Cushions, Invalid                |
| Bandages, Elastic and Rubber496    | Cushions, Operating512 to 514    |
| Bandages, Gauze553                 | Cuspidors                        |
| Bandages, Plaster-paris553         | Cuspidor holder424               |
| Bandage Rollers554                 |                                  |
| Basins, white enameled488-489      | D                                |
| Bath Cabinets                      | D                                |
| Bath Tubs                          | Devilbiss Atomizers520-521       |
| Bath Tubs for Arm                  | Devilbiss Powder Blowers520-521  |
| Bath Tubs for Foot                 | Disinfecting Apparatus469-471    |
| Beakers                            | Disinfecting Solutions           |
| Beds, Air507                       | Douche Pans492                   |
| Bed Blankets                       | Dressing Basins                  |
| Bed, Invalid                       | Dressing Buckets                 |
| Bed, Iron                          | Dressing Carriages 444–445       |
| Bed Pans enameled and porcelain492 | Dressing Cases                   |
| Bed Pans, Rubber505                | Dressing Jars                    |
| Bed Pan Rack                       | Dressing Sterilizers             |
| Bed Screens                        | Dressing Stellinzers             |
|                                    | Dressing Tables433-434-436       |
| Bedside Tables                     |                                  |
| Bedside Locker437                  | E                                |
| Blankets Rubber                    | Edebohl Leg Holders419           |
| Bottles, Irrigating472–473         | Edebohl Operating Table          |
| Bone Chisels and Gouges584         | Elastic Bandages                 |
| Bottle Stands443                   | Electric Light Stand 449         |
| Bottles Tincture484                | Enameled Ware                    |
| Bowls Glass                        | Esmarch Shut-off475              |
| Bowls Porcelain                    | Ether Inhalers572–578            |
| Bowl Stands447-448                 | Evaporating Dishes476            |
| Breast Pump504                     | Evaporating Disnes               |
| Brush Box                          | F                                |
| Brushes hand438                    |                                  |
| Buckets Enameled 491               | Face Mask rubber 508             |
| Bulbs Rubber511                    | Feeding Cups                     |
| Bulb Syringes                      | Female Catheters Glass           |
| Burners481                         | Filters Water                    |
|                                    | Finger Cots                      |
| C                                  | Flasks Chemical                  |
|                                    | Flushing Bottles 475             |
| Cabinets Instrument,               | Food Carriages                   |
| Cabinets, Medicine442              | Foot Stool                       |
| Caps Rubber                        | Forceps Artery                   |
| Carriages Ward444-445              | Fountain Syringes                |
| Cases, Dressing                    | Fountain Sylinges                |
|                                    |                                  |
| Catheters, Glass. 474              | Formaldehye Generators469-470    |
| Catheters, Glass                   |                                  |