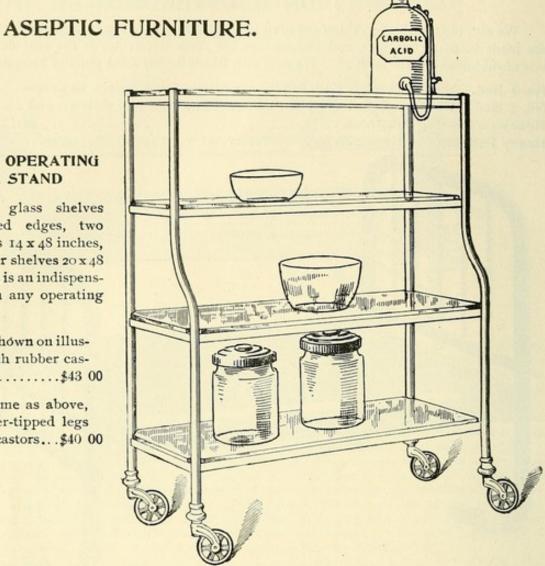

## INDEX.

| A                                  | , No.                            |
|------------------------------------|----------------------------------|
| No.                                | Catgut560-561                    |
| Abdom nal Supporters               | Celluloid Yarn561                |
| Abdominal Water Coils 509          | Chair Cushions                   |
| Appendicitis Supporter542          | Chairs Hospital                  |
| Accident Case553                   | Chairs Invalid                   |
| Acme Treatment Table430-431-435    | Chairs Gynaecological 415 to 423 |
| Adhesive Plaster552                | Chairs Office                    |
| Air Beds507                        | Chart Files                      |
| Air Pillows506                     | Chemical Analysis Table          |
| Allis Ether Inhaler                | Chemical Glassware 476 to 482    |
| Amputating Cases                   | Chisels Bone                     |
| Anatomical Jars                    | Chloroform Drop Bottles574       |
| Anæsthesia                         | Chloroform Inhalers574           |
| Anæsthesia Table437                | Clinical Charts                  |
| Artery Forceps                     | Clover's Crutch                  |
|                                    | Contagious Disease Gown          |
| Aspirators                         |                                  |
| Atomizers                          | Combination Imigator 450         |
| Autociav                           | Combination Irrigator            |
|                                    | Commodes                         |
| В                                  | Compartment Plates               |
| Dalan Installation 167             | Cotton                           |
| Baby Incubator                     | Compressed Air Outfits518        |
| Back Rests                         | Crutches                         |
| Bags                               | Cushions, Invalid                |
| Bandages, Elastic and Rubber496    | Cushions, Operating512 to 514    |
| Bandages, Gauze553                 | Cuspidors                        |
| Bandages, Plaster-paris553         | Cuspidor holder424               |
| Bandage Rollers554                 |                                  |
| Basins, white enameled488-489      | D                                |
| Bath Cabinets                      | D                                |
| Bath Tubs                          | Devilbiss Atomizers520-521       |
| Bath Tubs for Arm                  | Devilbiss Powder Blowers520-521  |
| Bath Tubs for Foot                 | Disinfecting Apparatus469-471    |
| Beakers                            | Disinfecting Solutions           |
| Beds, Air507                       | Douche Pans492                   |
| Bed Blankets                       | Dressing Basins                  |
| Bed, Invalid                       | Dressing Buckets                 |
| Bed, Iron                          | Dressing Carriages 444–445       |
| Bed Pans enameled and porcelain492 | Dressing Cases                   |
| Bed Pans, Rubber505                | Dressing Jars                    |
| Bed Pan Rack                       | Dressing Sterilizers             |
| Bed Screens                        | Dressing Stellinzers             |
|                                    | Dressing Tables433-434-436       |
| Bedside Tables                     |                                  |
| Bedside Locker437                  | E                                |
| Blankets Rubber                    | Edebohl Leg Holders419           |
| Bottles, Irrigating472–473         | Edebohl Operating Table          |
| Bone Chisels and Gouges584         | Elastic Bandages                 |
| Bottle Stands443                   | Electric Light Stand 449         |
| Bottles Tincture484                | Enameled Ware                    |
| Bowls Glass                        | Esmarch Shut-off475              |
| Bowls Porcelain                    | Ether Inhalers572–578            |
| Bowl Stands447-448                 | Evaporating Dishes476            |
| Breast Pump504                     | Evaporating Disnes               |
| Brush Box                          | F                                |
| Brushes hand438                    |                                  |
| Buckets Enameled 491               | Face Mask rubber 508             |
| Bulbs Rubber511                    | Feeding Cups                     |
| Bulb Syringes                      | Female Catheters Glass           |
| Burners481                         | Filters Water                    |
|                                    | Finger Cots                      |
| C                                  | Flasks Chemical                  |
|                                    | Flushing Bottles 475             |
| Cabinets Instrument,               | Food Carriages                   |
| Cabinets, Medicine442              | Foot Stool                       |
| Caps Rubber                        | Forceps Artery                   |
| Carriages Ward444-445              | Fountain Syringes                |
| Cases, Dressing                    | Fountain Sylinges                |
|                                    |                                  |
| Catheters, Glass. 474              | Formaldehye Generators469-470    |
| Catheters, Glass                   |                                  |