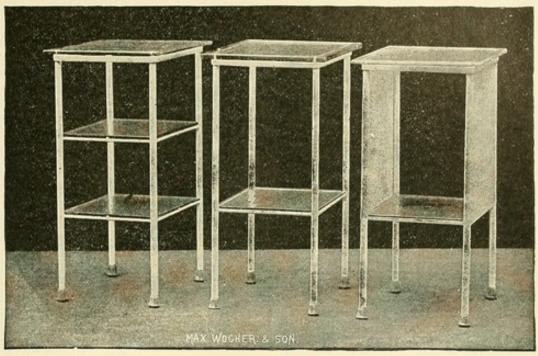

lose up to the table. Many of these tables are sold for physician's use as a miscroscopic table.

Size of top, 30 x 18 inches. Price.....\$20.00

# W. C. 371. The Wocher-Leonard Chemical, Analysis and Microscopic Table.

This table is made entirely of iron, with glass top and 2 glass shelves. It is furnished with oxidized clips holding 12-2 oz. and 6-4 oz. glass stoppered bottles; also clips for test tubes, etc. The burette holder is fastened securely on the side. It is arched in the front to permit the doctor to sit close to the table.

Size of top, 30 x 18 inches.

Price, complete......\$35.00

#### DRESSING AND INSTRUMENT TABLES.

Dressing Tables made entirely of iron and glass, and finished in white enamel, presenting a neat, clean and pleasing appearance for the office and hospital.



A F 10.

A F 11.

A F 13.

Any of the above supplied with milk-white glass instead of the regular glass, add \$1.00 to price of best grade.



Milk-white Glass Supplied, add to A F 15, \$2.50; A F 16, \$2.25; A F 17, \$1.75; A F 18, \$5.00.

All of the above tables have riveted joints instead of merely cast, and are more durable than the latter usually advertised.

A F 15-18.

All instruments designated with a \* are illustrated.



### DRESSING AND WASH STANDS FOR HOSPITAL BEDSIDE.

#### WHITE ENAMELED.

| No. 1a* | Dressing Table. With rail around three sides                        |     |    |
|---------|---------------------------------------------------------------------|-----|----|
|         | of top; size, $15\frac{1}{2} \times 14$ inches; plate-glass top and |     |    |
|