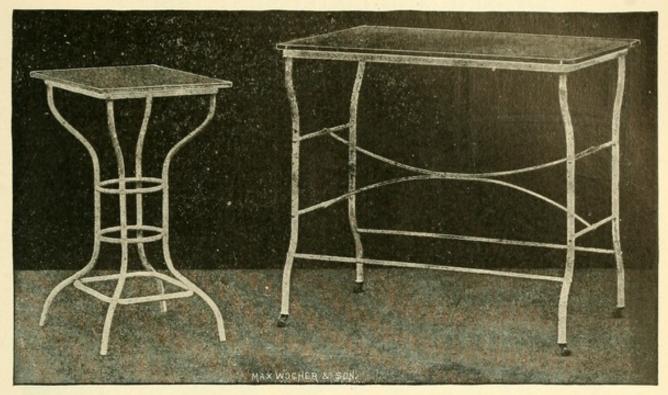

|     |    |
|---------|---------------------------------------------------------------------|-----|----|
|         | of top; size, $15\frac{1}{2} \times 14$ inches; plate-glass top and |     |    |
|         | two steel enameled shelves                                          | \$7 | 50 |
| No. 1b  | Same as No. 1a, with two plate-glass shelves                        | 8   | 50 |
| No. 1c  | Same as No. 1a, with milk-white glass top and shelves               | 9   | 50 |





No. 2a.

#### RECORD CHART FILE.

Made of Steel, White Enameled, Nickel Plated Spring Clip with Rubber Mountings.

ASEPTIC.



Dimensions: 10½ in. wide, 13½ in. long. Dozen, \$8.40. Each, 80 cents.

### COMPARTMENT PLATES.

Made of Glass.

121/2 inches diameter.



Clear Glass.

#### OFFICE AND HOSPITAL FURNITURE.



No. 8.





# ASEPTIC OFFICE-TREATMENT TABLE.

Handsomely white enameled, and supplied with 12 blue and amber-colored, glass-stoppered bottles, held in metallic spring clips, and is also equipped with 12 clips for holding spray tubes.

The shelf is supplied with a guard rail, and the front table support is bridged to allow a stool to be placed under it if desired.

Price, with 12 bottles, \$18.75.

### DRESSING AND INSTRUMENT TABLES.



W. C. 539.

W. C. 539. Instrument and Dressing Table. Halstead pattern, John Hopkin's Hospital, semi-circular form, made of tubular wrought iron, white enameled, mounted on strong rubber wheels; the top is of heavy polished plate glass, 14 inches wide, and measures 64 inches across the inside circle, so as to entirely enclose the assistants from interrupt