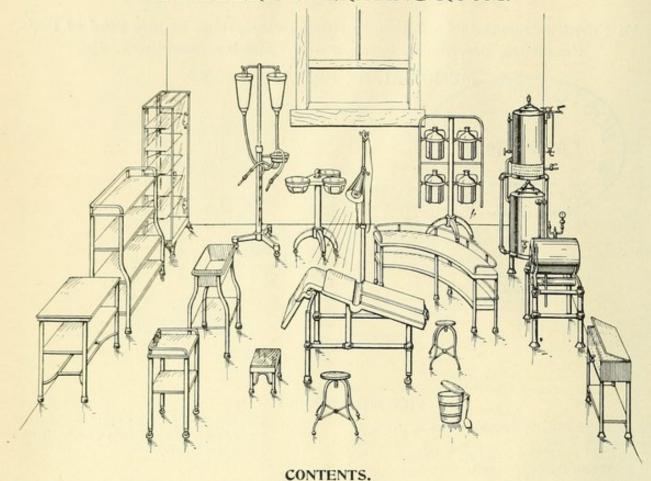

ite Enameled Bed Pan.
- 2 Yards White Sheeting.
- 1 Fountain Syringe, 3-quart.
- 1 Water Bottle, 3-quart.

Price on application.

#### CONTENTS FOR A 10 BED HOSPITAL WARD.

- 10 Hospital Beds with Spring Mattresses.
- 5 Bedside Lockers or Tables.
- 5 Wash Stands Complete with Pails.
- 5 Invalid Food and Reading Tables.
- 2 Fountain Syringe Stands.
- 1 Surgical Dressing and Irrigating Wagon.
- 1 Debris Tank.

- 10 Temperature Chart Holders.
- 1 Bed Pan and Urinal Rack.
  - 4 Bed Pans and 4 Urinals.
- 1 Medicine Cabinet.
- 1 Nurse's Table. 5 W. E. Chairs.

Price on application.

#### MAX WOCHER & SON.

Manufacturers and Exporters of

#### HOSPITAL AND OFFICE FURNITURE.

Surgical Instruments, Rubber, Goods, etc.

19 to 23 West Sixth Street, - CINCINNATI, OHIO.

#### A MODERN OPERATING ROOM.



- 1 Hall-Baldwin Operating Table.
- 1 Operator's High four-leg Stool.
- 1 Anesthesia Low four-leg Stool.
- 1 Patient's Glass-top Step Stool. 1 Instrument Table, 20 x 30.
- 1 Dressing Wall Stand.
- 1 Glass Instrument Cabinet.
- 1 Double Irrigator Stand.
- 1 Triple Bowl Stand.

- 1 Arm Immersion Stand.
- 1 Anesthesia Table with Bottles.
- 1 Electric Illuminator Stand.
- 1 Round Glass Operating Table.
- 1 Four-bottle Solution Stand.
- 1 Water Sterilizer and Filter.
- 1 Dressing Sterilizer.
- 1 Debris Bucket.

Double pressure Water Sterilizers are often substituted instead of the one shown, at an advance in price. Price on application.

#### CONTENTS OF A SMALL OPERATING ROOM.

- 1 Plain Hall-Baldwin or Buchanan Operating Table.
- 1 Operator Stool.
- 1 Instrument Table, 20 x 30.

- 1 Instrum