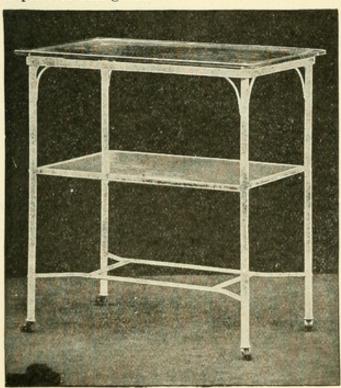

0

# W. C. 371. The Wocher-Leonard Chemical, Analysis and Microscopic Table.

This table is made entirely of iron, with glass top and 2 glass shelves. It is furnished with oxidized clips holding 12-2 oz. and 6-4 oz. glass stoppered bottles; also clips for test tubes, etc. The burette holder is fastened securely on the side. It is arched in the front to permit the doctor to sit close to the table.

Size of top, 30 x 18 inches.

Price, complete......\$35.00

#### DRESSING AND INSTRUMENT TABLES.

Dressing Tables made entirely of iron and glass, and finished in white enamel, presenting a neat, clean and pleasing appearance for the office and hospital.



A F 10.

A F 11.

A F 13.

Any of the above supplied with milk-white glass instead of the regular glass, add \$1.00 to price of best grade.



Milk-white Glass Supplied, add to A F 15, \$2.50; A F 16, \$2.25; A F 17, \$1.75; A F 18, \$5.00.

All of the above tables have riveted joints instead of merely cast, and are more durable than the latter usually advertised.

A F 15-18.

All instruments designated with a \* are illustrated.



### DRESSING AND WASH STANDS FOR HOSPITAL BEDSIDE.

#### WHITE ENAMELED.

| No. 1a* | Dressing Table. With rail around three sides                        |     |    |
|---------|---------------------------------------------------------------------|-----|----|
|         | of top; size, $15\frac{1}{2} \times 14$ inches; plate-glass top and |     |    |
|         | two steel enameled shelves                                          | \$7 | 50 |
| No. 1b  | Same as No. 1a, with two plate-glass shelves