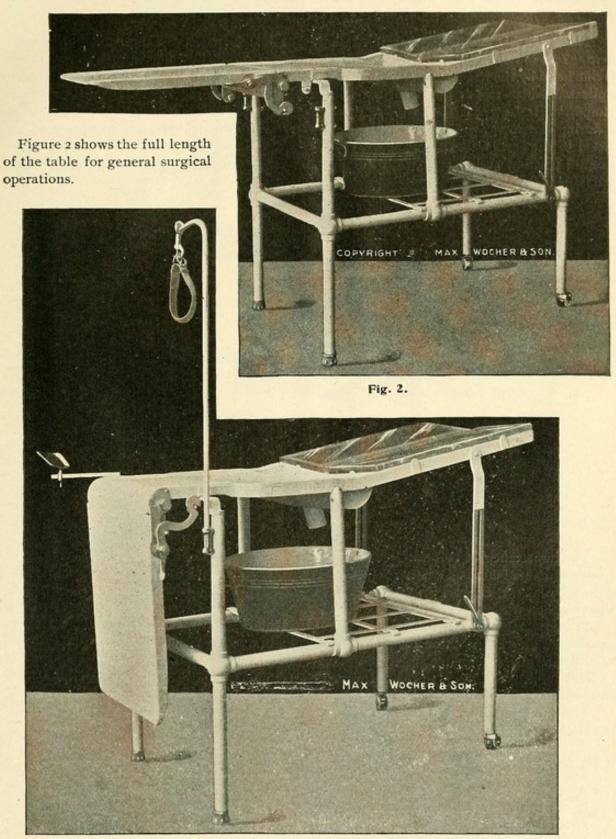

High-grade hospital furniture and appliances: Catalogue of Department V: comprising operating tables, cabinets, stands, beds, sterilizers, gauze, cotton and surgical supplies: manufactured by Max Wocher & Son.

# HIGH-GRADE Hospital Furniture and Appliances

CATALOGUE OF DEPARTMENT V.

COMPRISING
OPERATING TABLES,
CABINETS, STANDS,
BEDS, STERILIZERS,
GAUZE, COTTON AND
SURGICAL SUPPLIES.

SEVENTH EDITION.

MANUFACTURED BY