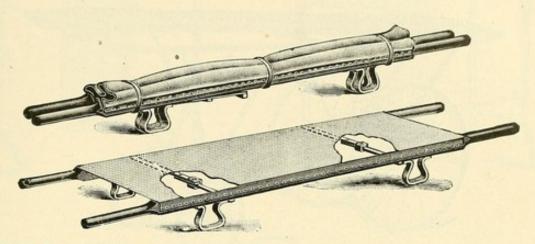

### WIRE SPLINTS.

61 W Splint for leg below knee, with heel support, fitting either side.

62 W Splint for leg and thigh, with heel support, fitting either side.

Price each......\$1 75

63 W Splint for leg and thigh, fitting either side.