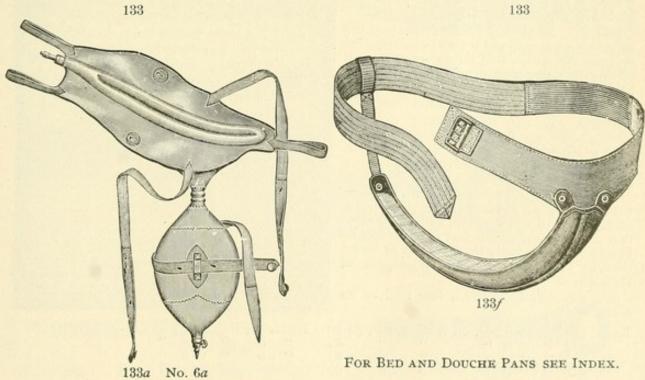

ts for a night urinal for females\$3                                             | 00 |
| 1336  | Bulb, for inflating the urinal rim                                                  | 35 |
| 133c  | Urinal, pure gum, with stop cock, for travelers, "The Pullman" 1                    | 50 |
| 133d  | Doily Belts (menstrual), plain                                                      | 70 |
| 133e  | Menstrual Absorbent Pads, worn with above. These bandages are absorbent and         |    |
|       | soft and are also worn after confinement as a protective support, per dozen         | 75 |
| 133/* | Diana Girdle (menstrual bandage), price                                             | 50 |
| 133g  | Antiseptic Pads, for above, per dozen                                               | 00 |







All instruments designated with a \* are illustrated.

# RUBBER BANDAGES.



# FOR THE TREATMENT OF VARICOSE VEINS, SWELLINGS, AND DIS-EASES OF THE SKIN.

MADE OF PURE GUM, ALL WITH TAPES.

### PRICES RANGE ACCORDING TO GAUGE OF RUBBER.

|     |      |         |       |     |     |      |       |      |      |      |          | Light. | Medium, |
|-----|------|---------|-------|-----|-----|------|-------|------|------|------|----------|--------|---------|
| 150 | 11/2 | inches  | wide  | by  | 6   | feet | long. | <br> | <br> | <br> | <br>net, | \$0 25 | \$      |
| 151 | 2    | 4.6     | 6.6   |     |     |      |       |      |      |      |          | 35     | 40      |
| 152 | 2    | 66.0    | - 66  | -66 | 9   | 6.6  |       |      |      |      |          |        | 65      |
| 153