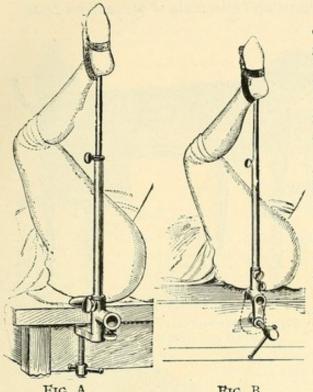

| 5 50    |
| plated                                                                               |         |
| No.2 Nephrorrhaphy Cushion Rubber                                                    |         |
| MAX WOCHER & SCW No. 6 Inflating, 18 inch                                            | 6 00    |

The Columbus Operating Table and Chair.

MADE OF IRON, WHITE ENAMELED.

Can be used as office chair for examinations, or adjusted for a horizontal operating table for general surgery, Lithotomy and Trendelenberg posture.

Length without headrest, 67 inches; with headrest, 74 inches; width, 201/2 inches; height, 31 inches.





#### LEG HOLDERS.

#### DR. LAMBERT'S MODIFICATION OF EDEBOHL'S LEG HOLDERS.



Practitioners living remote from other physicians find the various forms of Leg Holders a great convenience. My inability to attach the Edebohl's Leg Holders to the side of the bed, when I frequently wished to use them, led me to devise a clamp whereby the Holders can be fastened to the side of the bed or any board that stands on its edge.

In the illustration, Fig. A shows how the clamp may be fastened to a table. Fig. B shows how the clamp can be attached to the side of a bed.

With this improved Clamp I have found the Leg Holders of especial value when attending my obstetrical patients who reside in the country, and require instrumental delivery or perineal operations.—Extract from the American Gynæcological Journal

\$7 00

Price.



ROBB'S LEG HOLDER.

(one piece)



out Assistance.