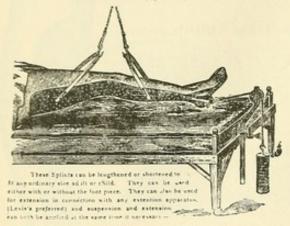

eir correct and normal position, these are very important and essential features, not possessed by any other Splints in the market.





### LEE'S METALLIC SPLINTS.

(Patented October 30, 1888).











All Instruments designated with a \* are illustrated.



No. 15 \* Anterior Patella Splint.

Can be used in fractures from middle of femur to middle of tibia and fibula, separately or in conjunction with No. 8 Splint. Adults and children, price, each ...............................\$1 00



No. 23 Double Inclined Plane Splint.

Adults and children (two in each set), price, each ...... \$5 00

These splints can be lengthened or shortened to fit any ordinary sized adult or child very quickly and easily, and any desired angle can be obtained at the knee joint.

### LEE'S METALLIC SPLINTS.



A full and complete set of all the herein described splints consists of seventy-five pieces, 31 for adults, 31 for children, and 13 for infants. They are packed in a neat cherry case, 38 inches long, by 13 inches wide, by 13 inches deep, outside measurement, and weighs, packed, 42 pounds.

They consist of the following sizes and numbers:

Price, for above 75 pieces, in case, \$60.00.

#### Lee's Set of Forty Pieces.

This set has been chosen out of all the various kinds with great care and consideration, and will be found applicable to every fracture.

The forty pieces consists of 15 pieces for adults, 14 pieces for children, and 11 pieces for infants, all put up in a neat, cherry case, with nickel-plated handle.

Size of case, 18 inches long, by 9 inches wide, by 9 inches deep, outside