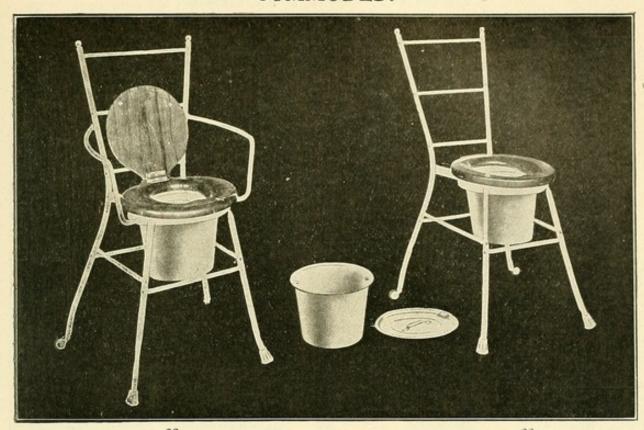

Urinal, white enameled, male             | 12.00;  | " 1.25       |
| W. C. 2975.  | " " female "                             | 13.50;  | " 1.50       |
| W. C. 2983.  | " glass graduated, male"                 | 6.50;   | .60          |
| W. C. 2985.  | " female                                 | 7.20;   | " .70        |
| W. C. 2991.  | " plain, male "                          | 4.80;   | .50          |
| W. C. 2993.  | " " female "                             | 6.00;   | .60          |
| W. C. 2999*. | " porcelain, male" "                     | 6.00;   | .60          |
| W. C. 3001.  | " female "                               | 6.50;   | .75          |



W. C. 2895.



W. C. 2911.



W. C. 2919.



W. C. 2927-37.



W. C. 2943.



W. C. 2959.



W. C. 2967.



W. C. 2985.

# COMMODES.





24° Commode, Wooden U26, with Sanitary Agate Pan with bail; arms work auto-

opening, 9 x 11 inches.....

# URINALS—SOFT RUBBER.



|                                           |                                            | To Patients. | To Physicians. |  |  |  |  |  |
|-------------------------------------------|--------------------------------------------|--------------|----------------|--|--|--|--|--|
| W. C. 3063*                               | Fig. 1, Male, day use, regular pattern     | \$1.75       | \$1.15         |  |  |  |  |  |
| W. C. 3071                                | " 11, " " for child                        | 1.40         | 1.00           |  |  |  |  |  |
| W. C. 3079                                | " 1A, " " large size                       | 2.00         | 1.25