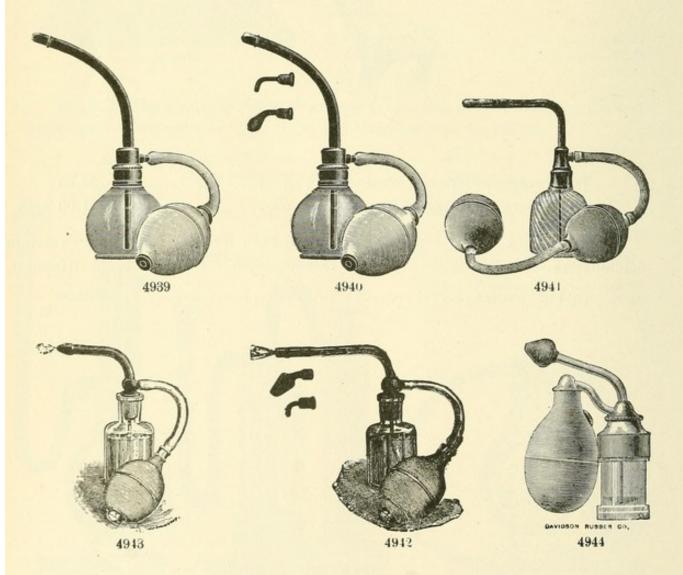

## INDEX.

| A                                  | , No.                            |
|------------------------------------|----------------------------------|
| No.                                | Catgut560-561                    |
| Abdom nal Supporters               | Celluloid Yarn561                |
| Abdominal Water Coils 509          | Chair Cushions                   |
| Appendicitis Supporter542          | Chairs Hospital                  |
| Accident Case553                   | Chairs Invalid                   |
| Acme Treatment Table430-431-435    | Chairs Gynaecological 415 to 423 |
| Adhesive Plaster552                | Chairs Office                    |
| Air Beds507                        | Chart Files                      |
| Air Pillows506                     | Chemical Analysis Table          |
| Allis Ether Inhaler                | Chemical Glassware 476 to 482    |
| Amputating Cases                   | Chisels Bone                     |
| Anatomical Jars                    | Chloroform Drop Bottles574       |
| Anæsthesia                         | Chloroform Inhalers574           |
| Anæsthesia Table437                | Clinical Charts                  |
| Artery Forceps                     | Clover's Crutch                  |
|                                    | Contagious Disease Gown          |
| Aspirators                         |                                  |
| Atomizers                          | Combination Imigator 450         |
| Autociav                           | Combination Irrigator            |
|                                    | Commodes                         |
| В                                  | Compartment Plates               |
| Dalan Installation 167             | Cotton                           |
| Baby Incubator                     | Compressed Air Outfits518        |
| Back Rests                         | Crutches                         |
| Bags                               | Cushions, Invalid                |
| Bandages, Elastic and Rubber496    | Cushions, Operating512 to 514    |
| Bandages, Gauze553                 | Cuspidors                        |
| Bandages, Plaster-paris553         | Cuspidor holder424               |
| Bandage Rollers554                 |                                  |
| Basins, white enameled488-489      | D                                |
| Bath Cabinets                      | D                                |
| Bath Tubs                          | Devilbiss Atomizers520-521       |
| Bath Tubs for Arm                  | Devilbiss Powder Blowers520-521  |
| Bath Tubs for Foot                 | Disinfecting Apparatus469-471    |
| Beakers                            | Disinfecting Solutions           |
| Beds, Air507                       | Douche Pans492                   |
| Bed Blankets                       | Dressing Basins                  |
| Bed, Invalid                       | Dressing Buckets                 |
| Bed, Iron                          | Dressing Carriages 444–445       |
| Bed Pans enameled and porcelain492 | Dressing Cases                   |
| Bed Pans, Rubber505                | Dressing Jars                    |
| Bed Pan Rack                       | Dressing Sterilizers             |
| Bed Screens                        | Dressing Stellinzers             |
|                                    | Dressing Tables433-434-436       |
| Bedside Tables                     |                                  |
| Bedside Locker437                  | E                                |
| Blankets Rubber                    | Edebohl Leg Holders419           |
| Bottles, Irrigating472–473         | Edebohl Operating Table          |
| Bone Chisels and Gouges584         | Elastic Bandages                 |
| Bottle Stands443                   | Electric Light Stand 449         |
| Bottles Tincture484                | Enameled Ware                    |
| Bowls Glass                        | Esmarch Shut-off475              |
| Bowls Porcelain                    | Ether Inhalers572–578            |
| Bowl Stands447-448                 | Evaporating Dishes476            |
| Breast Pump504                     | Evaporating Disnes               |
| Brush Box                          | F                                |
| Brushes hand438                    |                                  |
| Buckets Enameled 491               | Face Mask rubber 508             |
| Bulbs Rubber511                    | Feeding Cups                     |
| Bulb Syringes                      | Female Catheters Glass           |
| Burners481                         | Filters Water                    |
|                                    | Finger Cots                      |
| C                                  | Flasks Chemical                  |
|                                    | Flushing Bottles 475             |
| Cabinets Instrument,               | Food Carriages                   |
| Cabinets, Medicine442              | Foot Stool                       |
| Caps Rubber                        | Forceps Artery                   |
| Carriages Ward444-445              | Fountain Syringes                |
| Cases, Dressing                    | Fountain Sylinges                |
|                                    |                                  |
| Catheters, Glass. 474              | Formaldehye Generators469-470    |
| Catheters, Glass                   |                                  |