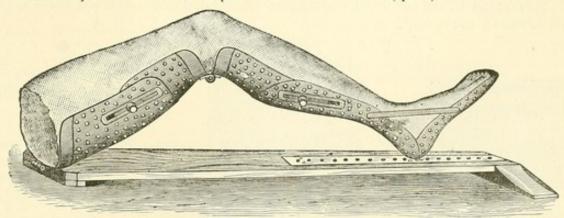

Splint that could be universally used for all fractures and injuries of the fore-arm, hand, and fingers. Thus, the bandage can be applied (if necessary) above and below the injury, leaving it open or exposed for treatment. In addition to their "Antiseptic" qualities, our Splints retain the members in their correct and normal position, these are very important and essential features, not possessed by any other Splints in the market.





### LEE'S METALLIC SPLINTS.

(Patented October 30, 1888).











All Instruments designated with a \* are illustrated.



No. 15 \* Anterior Patella Splint.

Can be used in fractures from middle of femur to middle of tibia and fibula, separately or in conjunction with No. 8 Splint. Adults and children, price, each ...............................\$1 00



No. 23 Double Inclined Plane Splint.

Adults and children (two in each set), price, each ...... \$5 00

These splints can be lengthened or shortened to fit any ordinary sized adult or child very quickly and easily, and any desired angle can be obtained at the knee joint.

### LEE'S METALLIC SPLINTS.



A full and complete set of all the herein described splints consists of seventy-five pieces, 31 for adults, 31 for children, and 13 for infants. They are packed in a neat cherry case, 38 inches long, by 13 inches wide, by 13 inches deep, outside measurement, and weighs, packed, 42 pounds.

They consist of the following sizes and numbers:

Price, for above 75 pieces, in case, \$60.00.

#### Lee's Set of Forty Pieces.

This set has been chosen out of all the various kinds with great care and