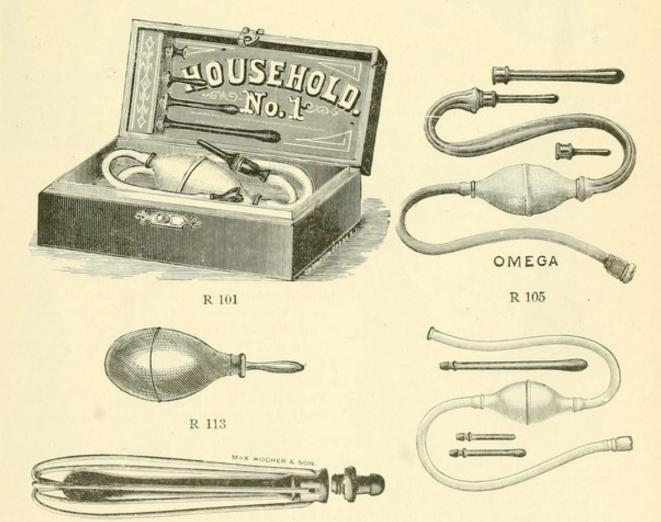

|     | 40 |
| R 111* | Standard, No. 1, 3 H. R. slip pipes                      |     | 40 |
| R 112  | " 8, 3 " screw pipes and H. R. valve boxes "             |     | 60 |
| R 113* | Bag Syringe, 6 oz                                        |     | 75 |
| R 114  | " with cleanser, Fig. R 116, 6 oz"                       | 1   | 15 |
| R 115  | Davidson No. 1                                           | 1   | 50 |
| R 116* | Gem, ladies' vaginal cleanser, irrigating nozzle         |     | 40 |
| R 117  | Nozzles or pipes, vaginal glass, per dozen, \$ .75 Each, |     | 10 |
| R 118  | " rectal " " .65 "                                       |     | 10 |
| R 119  | " vaginal H. R., with stop cock "                        |     | 75 |



R 111

R 116



#### R 120\*

#### Vaginal Self-Retaining Distending Bath Nozzle.

This metal nozzle is inserted small and distended in position to thoroughly rinse the vaginal folds. The illustrations show it open and closed.

#### PRICE.

#### R 130° The Success Ladies' Syringe.

The curative value of hot water vaginal "injections," the importance of "posture," of the "hot douche," and of "continuous irrigation" in treatment of pelvic disorders, have for a long time been appreciated by the medical profession, and need no mention but to say that the

"Success" Syringe has been constructed to meet every indication and at the lowest cost.



lst. It is made of such shape that it is very easily introduced and fits the parts anatomically when in position.

2nd. Injections may be used 20 to