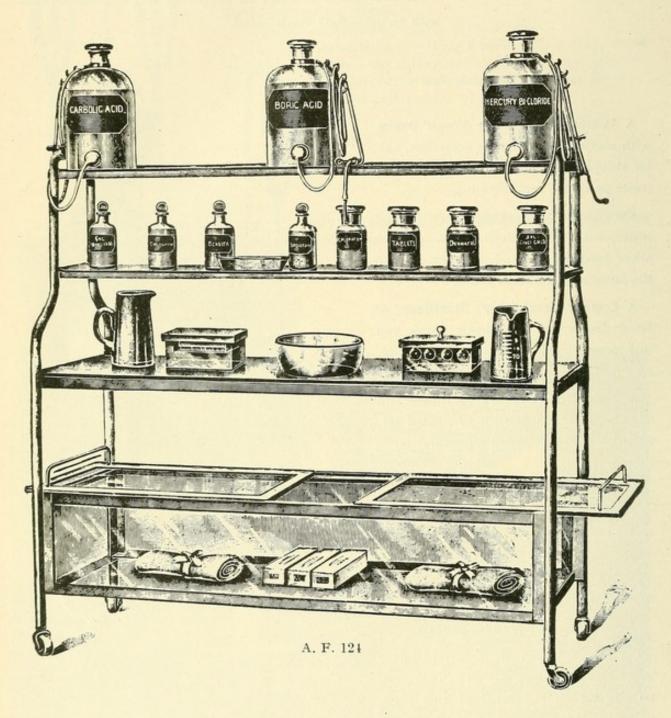

High-grade hospital furniture and appliances: Catalogue of Department V: comprising operating tables, cabinets, stands, beds, sterilizers, gauze, cotton and surgical supplies: manufactured by Max Wocher & Son.