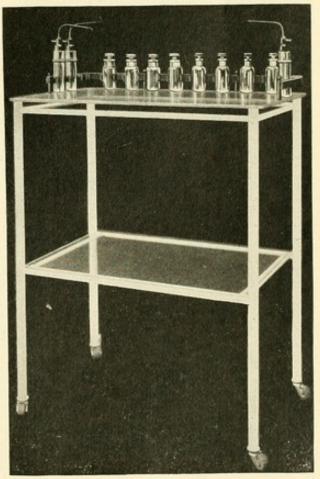

s table are-height, 34 inches, depth, 18 inches, length, 30 inches.

Price, with twelve assorted colored bottles......\$40,00

# THE EIGHT BOTTLE PHYSICIANS' OFFICE TREATMENT TABLE.

This table is strongly built, white enameled, and supplied with polished plate glass top and shelf, mounted on castors. Size—26 inches long, 16 inches wide and 32 inches high.

W. C. 331, has an oxidized guard rail, supplied with clips, holding eight assorted crystal, blue and amber colored bottles, and also three clips on each side for holding spray bottles.

Price, with eight assorted colored bottles . . . . . . . . \$13.50

W. C. 339. Same size as above, with nickel plated rail on top and sides, without bottles or clips......\$10.00

W. C. 347. Same size as above, with plain glass top, no rail......\$9.00



W. C. 331.



W. C. 355.



W. C. 371.

### NURSES' AND PHYSI= CIANS' TABLES.

W. C. 355. Nurses' Writing or Physicians' Microscopic Table.

This is a convenient general table for the nurse for the conveyance of clinical charts, hypodermic syringes, and other sundry articles. A handsome white enameled table, with milk-white glass top, 3 glass lined drawers, having white beveled glass fronts. The table is arched in the front to permit the nurse to sit close up to the table. Many of these tables are sold for physician's use as a miscroscopic table.

Size of top, 30 x 18 inches. Price.....\$20.00

# W. C. 371. The Wocher-Leonard Chemical, Analysis and Microscopic Table.

This table is made entirely of iron, with glass top and 2 glass shelves. It is furnished with oxidized clips holding 12-2