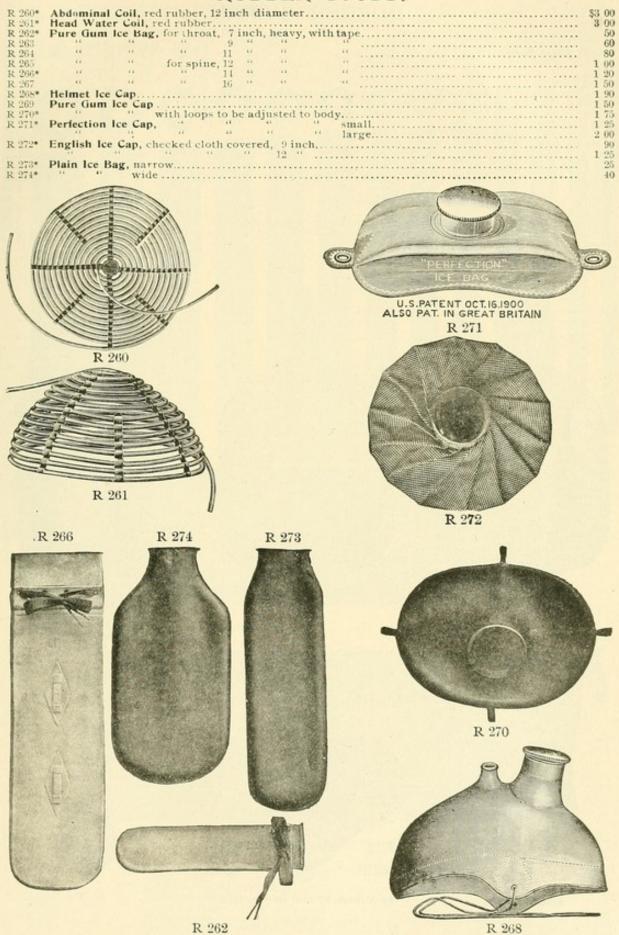

High-grade hospital furniture and appliances: Catalogue of Department V: comprising operating tables, cabinets, stands, beds, sterilizers, gauze, cotton and surgical supplies: manufactured by Max Wocher & Son.