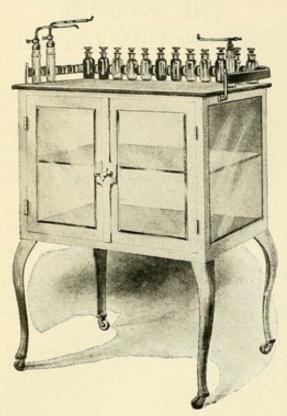

latter are supplied with lock and key.

The Nebulizer is our latest 4 D. Improved, double-valve cleanable combination pattern, to which an air cylinder and spray tubes can be attached.

All trimmings are oxidized copper and nickel.

Dimensions of the Cabinet: 30 inches long,
18 inches deep and 32 inches high.

"The outfit must be seen to be appreciated, as the photograph does not do it justice. It is, without a doubt, the most practical piece of office furniture on the market.

#### PRICES.

No. 1. Wocher's Perfection Cabinet only \$37 50

No. 2. Wocher's Perfection Cabinet, with rack, having 12 assorted colored bottles and extra clips for spray tubes, etc....... 45 00

WE MANUFACTURE

A LARGE VARIETY OF

COMPRESSED AIR APPARATUS,
NEBULIZERS,
AIR PUMPS, ETC.



No. 1 Perfection Cabinet.



# THE IDEAL OFFICE INSTRUMENT TABLE AND CABINET COMBINED

(ASEPTIBLE),

With Milk-White Glass Top.

Made entirely of iron and glass, and white enameled, of beautiful and graceful design and first-class work-manship. The top of cabinet is heavy milk-white glass with rounded polished edges, and cabinet has plate-glass shelf and opaque glass bottom. The front has two doors of beveled plate glass, and is supplied with lock and key. The top of the cabinet is supplied with a handsome copper oxidized rack holding 12 crystal-blue and amber-colored XX-ware glass-stoppered bottles held in metallic clips, and is also supplied with clips for holding spray tubes.

The above Cabinet is also furnished with our Combination Spraying and Nebulizing Outfit, permanently mounted on the glass top of the cabin