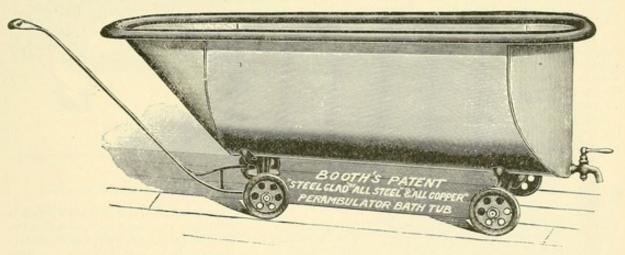

# SIZE.

The Pad is 22 inches wide and 27 inches long, outside measurements. The outlet sleeve is 24 inches long and 6 inches wide.

#### NET PRICE.

No. 50. For obstetrical practice or general operations.....each, \$9.00

Inflating Bulb supplied with each Pad.



PAT. JUNE 14 & 21, 1904.
ALSO PATENTED IN GREAT BRITAIN, GERMANY AND FRANCE.

No. 50.

#### BATH TUBS.

FOR BEDROOMS, CAMP OR HOSPITAL.





No. 1. Adults' Portable Folding Bath Tub. Especially adapted for typhoid cases. The shape is very similar to the metallic tubs; is not suspended, but rests on the floor. When folded, these tubs are 5 feet long and 5 inches square.



### No. 2. Child's Portable Folding Bath Tub. As above, but stands higher, being suspended on folding tripod.

Price......\$5 00

#### PERAMBULATING BATH TUB.



The above cut represents our new low-priced Perambulating Bath Tub, designed for use in hospitals, sick rooms, etc. It is mounted on a substantial truck having rubber-tired wheels, and can be turned in any direction within its own length. The top is capped with a comfortable polished-oak rim three inches wide.

Prices, according to the length. \$27 00 to \$35 00 With Portable Elevator-Stretcher, for lowering and raising patient in the bath, additional, 35 00

#### THE SQUARE FOLDING BATH CABINET.



For taking Vapor, Medicated, Perfumed or Turkish Baths. Ready for Instant Use when Received. No Setting Up. No Trouble. No Bother. Warranted to be the Best of all Cabinets at the Price.

The same results are obtained as at the Hot Springs, Sanitariums or Turkish Baths, and the cost is not ten