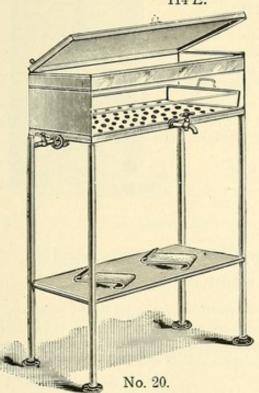

No. 114 Rochester Sterilizer, supplied with the well-known Prometheus Electric Heating device. Price, complete......\$25 00

## Wocher's Surgical Instrument Sterilizer No. 20.

All copper, nickel-plated with perforated draining pan, pan lifters, and supplied with nickel-plated stop-cock as shown. The outfit is mounted on a solid white enameled stand, having milk white glass shelf.

A Bunsen Gas Burner and air inlet supply cock is adjusted on the stand, and has been found the most satisfactory instrument sterilizer for the operating room. Coils for steam heating.

Primus Kerosene Burners or Electric Heaters can also be supplied if desired at special price.

Size of sterilizer, 20 inches long, 10 inches wide, 7 inches deep and entire outfit standing 39 inches high.

Price .....\$35 00







All instruments designated with a \* are illustrated.

# ROCHESTER COMBINATION STERILIZERS.

STEAM, HOT AIR, BOILING WATER.



Every doctor realizes that ne should have an efficient sterilizer as part of his office equipment. Rochester Combination Sterilizers meet the requirements better than any apparatus made. They are so constructed that dry heat or steam can be turned into the sterilizing chamber at will by simply opening or shutting the valve. Thus, to prevent excessive condensation, instruments and dressings can be heated by hot air, then steam can be turned in and after the articles are sterilized they can be quickly dried off again by hot air. If desired the base can be utilized for sterilizing in boiling water (one per cent. soda solution) and the whole upper part used for steam