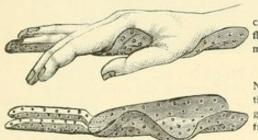

t forms a complete cap or covering for the entire chin and lower maxillary bones, and keeps the fractured parts rigidly in the correct position.

Two in each set.

Price, each.. .... \$0 75



Two in each set.

Two in each set.

Price, each ...... \$1 00 Price, each ...... \$0 50

The complete set consists of the twenty-one pieces just described, in a neat, compact case.

See page 65 for additional sets.

### LEE'S METALLIC SPLINTS.

#### Set for Infants.

Consisting of eleven pieces, for Infants of three years of age and under. They are made of the same shapes as the foregoing, No. 1 being in Rights and Lefts, while the other shapes fit either limb.

It is never included in the regular adult and children set, unless so specified. Price of all combined, \$18 00.

#### Additional Splints.



The usefulness of this Splint is fully illustrated in accompanying cut. It is made in Rights and Lefts for adult's and children, of thin, flexible, perforated, and nickel-plated copper, which can be readily moulded to the parts as desired.

It is made adaptable for the adjustment of Levis' Metallic Splint, No. 4 (Phalanges), so that one or more of which may be used at a time, as the exigencies of the case requires. The injured fingers are given full support in their adjusted position, leaving the sound ones free for limited use, so as to avoid anchylosis.

### New Combined Fore-Arm and Hand Splint.

Made in two forms as shown in the cuts below. These Splints are designated to fill a long-felt want for a Splint that could be universally used for all fractures and injuries of the fore-arm,