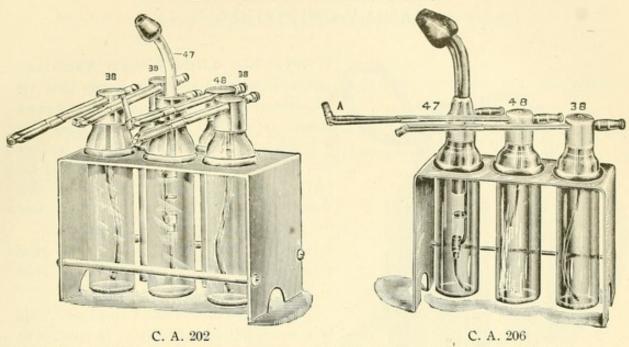

. . . . \$1 25

DeVilbiss Powder Blower, No. 24. Same design as Atomizer No. 23; to be used with compressed air. Complete, with fitting for spray apparatus, \$1 00



DeVilbiss Powder Blower, No. 22. Glass reservoir; fitted with detachable tip to throw powder in any direction.

Complete, with bulb.....\$1 00



DeVilbiss Powder Blower, No. 19. Glass reservoir; fitted with improved tip to throw powder in any direction.

Complete, with bulb......\$1 00

The DeVilbiss Powder Blower is so constructed that the powder is carried by a counter current of air, thus scattering the powder over the surface instead of throwing it in bunches, as powder blowers do that are so constructed that the current of air pushes the powder before it instead of carrying it mixed with it.

### DeVILBISS ATOMIZERS.



Unless otherwise ordered, we will send set as described, but may be made up of your own

selection at the same price.



49 DeV. Invertible Nebulizer.

Especially designed for patients' home use. The table for atomized fluids to strike against as shown is set to give a moist vapor. By taking table between thumb and finger and turning it transversely to the long diameter of the bottle a perfectly dry vapor will be made. Fluids will not escape no matter in what position it is placed. Its profusion of vapor is all that can be desired. Price, \$1 25



#### 44 DeV. Powder Blower.

Will throw powder in any direction desired and diffuse it perfectly. The piece shown may be screwed in point and set so as not to obscure the light when using it to make applications in the ear, and screwed out whe