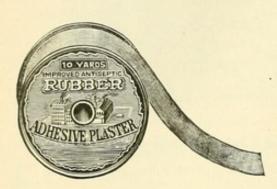

| 45 |
| 3430E. | I "     | **      | 44  | 44    | "       |               | 50 |

Special prices in 50 and 100-lb. lots.

#### Medicated Cotton.

ness ......per square yard, 1 25



#### PLASTER.

| 3450  | Plaster, | "Desnoix   | " French, 8 inches wide per yard,                | \$0 2 | 0  |
|-------|----------|------------|--------------------------------------------------|-------|----|
| 3452  | **       | Moleskin,  | Maw's Imported, 17 inches wide "                 | 10    | 0  |
| 3452A | 16       | 4.4        | American De La Cours, 14 inches wideper 5 yards, | 2 0   | 0  |
| 3453  | 66       | Isinglass, | fine silkper yard,                               | 5     | 0  |
| 3454  | .11      | 11         | muslin                                           | 4     | 10 |



#### SURGEONS' RUBBER ADHESIVE PLASTER. Plain or Zinc Oxide.

| 3455  | 3/4 i | nch : | wide. | 10- | yard | spools |     |    |    | <br> | <br> |   |   |     |    | <br>\$0 | 3  |
|-------|-------|-------|-------|-----|------|--------|-----|----|----|------|------|---|---|-----|----|---------|----|
| 3456  | 1     | 41    |       | 10  | - 11 | * **   |     |    |    | <br> | <br> |   |   |     |    |         | 4  |
| 3456A | 134   | 44    | 6.6   | 10  | 16   | 44     | 100 |    |    |      |      |   |   |     |    |         | 15 |
| 3457  | 2     | ++    | 6.6   | 10  | 11   | 44     |     |    |    |      |      |   |   | 900 | 96 |         | 6  |
| 3457A | 21/2  |       | 11    | 10  | 44   | - 11   |     |    |    |      |      |   |   | 75  | 96 |         | 7  |
| 3458  | 3