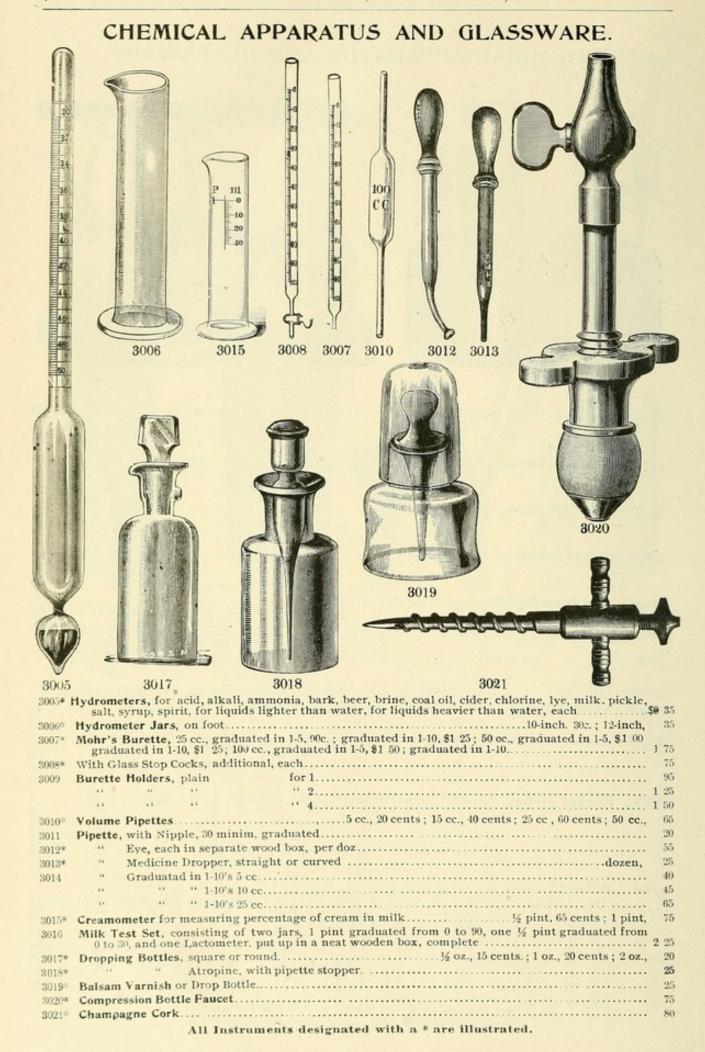

|          |

All Instruments designated with a \* are illustrated.













| 3022* | Bunsen  | Burner,   | bent arm,     | large