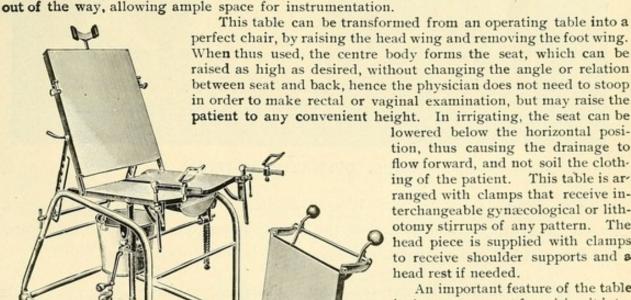

osition. The foot wing, which is detachable, also works automatically, and will hold its position at any angle. The lowering is done by releasing a lever at the end of the foot wing, which frees the ratchet and allows it to be lowered to any position.

For the lithotomy position or gynæcological examinations, this foot wing is not needed. It can either be left hanging in place or removed entirely. The central body of the table consists of two leaves slightly inclined toward the centre with an open space between them for drainage. space broadens out into a U shape in front, allowing freedom in vaginal or rectal examination or instrumentation. Below this space is a gutter, which empties into the drainage pan or bucket.

The head piece is shaped with a slight angular depression toward its





When thus used, the centre body forms the seat, which can be raised as high as desired, without changing the angle or relation between seat and back, hence the physician does not need to stoop in order to make rectal or vaginal examination, but may raise the patient to any convenient height. In irrigating, the seat can be lowered below the horizontal position, thus causing the drainage to

flow forward, and not soil the clothing of the patient. This table is arranged with clamps that receive interchangeable gynæcological or lithotomy stirrups of any pattern. The head piece is supplied with clamps to receive shoulder supports and a head rest if needed.

An important feature of the table is the arrangement for raising it into, or lowering it from, the Trendelenberg position. Wherever the c