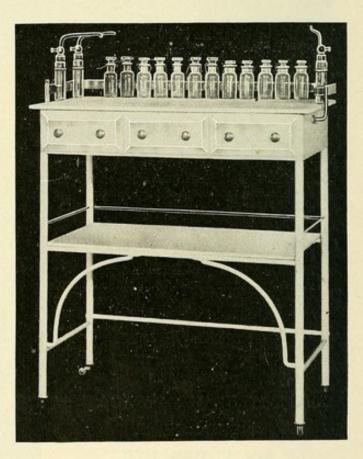

X-ware glass-stoppered bottles held in metallic clips, and is also supplied with clips for holding spray tubes.

The above Cabinet is also furnished with our Combination Spraying and Nebulizing Outfit, permanently mounted on the glass top of the cabinet, as shown on our Perfection Office Cabinet No. 3.

# WOCHER'S ACME OFFICE TREATMENT TABLE.

A handsome white-enameled table with milk-white glass top, three glass-lined drawers having white beveled-glass fronts, and white glass shelf, supplied with a guard rail. The top of the table is supplied with a handsome copper oxidized rack holding twelve assorted crystal-blue and ambercolored XX-ware glass bottles. The dimensions of the table are: height, 34 inches; depth, 18 inches; length, 30 inches.

Price, with 12 assorted bottles .... \$35 00



# W. C. 323. THE SIX DRAWER ACME OFFICE TREATMENT TABLE. ATTRACTIVE IN APPEARANCE—PRACTICAL FOR THE DOCTOR.



W. C. 323.

This table has met with large sale wherever shown; it is white enameled, with milk white glass top, six glass lined drawers, having white beveled glass fronts and white glass shelf, the latter supplied with a guard rail on the sides and back. The lower part of the table supports in front are arched to permit the doctor to lace his limbs under same. The top of the table is supplied with a handsome copper oxidized rack, holding twelve assorted crystal, blue and amber colored XX ware glass bottles, and clips on each side for holding spray tubes. The dimensions of this table are-height, 34 inches, depth, 18 inches, length, 30 inches.

Price, with twelve assorted colored