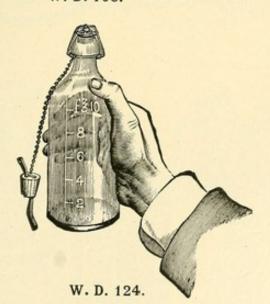

|        |
| W. | D. | 100°.    | 44       | 66       | Blake's, with inflatable hood and removable sieve            | 2.50   |
| W. | D. | 108*.    |          | 66       | Townsend's, with inflatable hood and permanent sieve         | . 2.25 |
| W. | D. | 116 .    | North    | op's Di  | opper, steel, to use with Squibbs Can                        | 75     |
| W. | D. | 124 .    | Ether    | Bottle,  | Polyclinic                                                   | .90    |
| W. | D. | 132*.    | Ether    | or Chlo  | roform Bottles, glass stoppered, metal tops, 2 oz., 20 cents | ,      |
|    |    | 4 oz., 2 | 0 cents; | 6 oz., 2 | cents: 8 oz. 30 cents.                                       |        |



W. D. 76.



W. D. 84.



W. D. 108.



W. D. 100.





W. D. 132.



W. D. 116.

## ANÆSTHETIC.

| W. D. 148*. | Chlorofori | n Inha | ler, | Esmarch, with mask, bottle and dropperBest, Plain, | \$0.75<br>.50 |
|-------------|------------|--------|------|----------------------------------------------------|---------------|
| W. D. 156*. | Chlorofori | n Inha | ler, | Schimmelbusch's folding mask                       | 1.00          |
| W. D. 164.  | **         | 44     |      | " " improved                                       | 1.25          |
| W. D. 172.  | **         |        |      | Senn's                                             | .60           |
| W. D. 180°. | **         |        |      | Ochsner's                                          | .90           |
| W. D. 188*. | **         | 44     |      | Esmarch's in fine leather