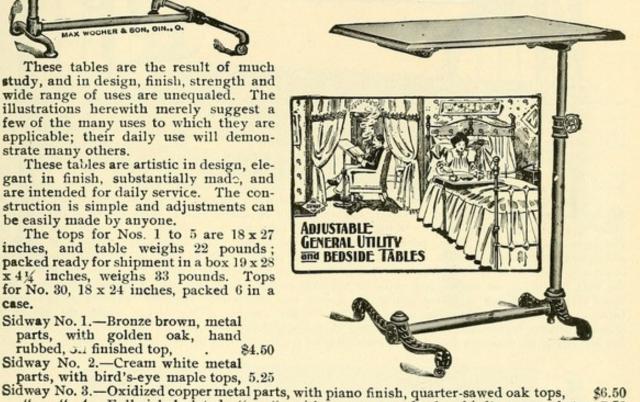

y service. The construction is simple and adjustments can

be easily made by anyone.

The tops for Nos. 1 to 5 are 18 x 27 inches, and table weighs 22 pounds; packed ready for shipment in a box 19 x 28 x 41/4 inches, weighs 33 pounds. Tops for No. 30, 18 x 24 inches, packed 6 in a

Sidway No. 1.—Bronze brown, metal parts, with golden oak, hand rubbed, on finished top, Sidway No. 2.—Cream white metal \$4.50 parts, with bird's-eye maple tops, 5.25

" 4 .- Full nickel-plated " " 5.—Brass-plated 44 " 30.-Black



#### THE QUEEN BEDSIDE TABLE.

Can be raised, lowered or tilted, allowing the invalids to eat their meals with comfort while in bed; also convenient for holding books while reading.

Oueen, black finish, white finish, . . .

#### SIDWAY ADJUSTABLE GENERAL UTILITY AND BEDSIDE TABLES.



with quarter-sawed oak or bird's-eye maple top, 7.50 with top same as No. 4, 7.50 " No. 1, The "Solid Comfort" Rest is a convenience which, having once employed, no one would do

without. It relie es much of the discomfort of temporary illness, and is simply indispensable to such as are compelled to endure a prolonged

siege of sickness and t invalids who have to spend most of their time in bed.

To the attendants in the sick room it does away with much arduous labor. It can be used with or without a pillow, or can be placed under a mattress if preferred. It will be seen by accompanying illustrations that we make them in a variety of styles.

No. 1 Back Rest, without arms or headrests, oak frame, No. 2 Back Rest, with arms, but without head-rests, oak frame, . . . 3.50 No. 3 Back Rest, w