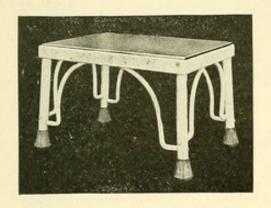

p. 64 inches long and 14 inches wide, 32 inches high.

Price, with polished plate glass.....\$35.00

#### ASEPTIC LOCKERS, TABLES, STANDS.



A. F. 26 THE BEDSIDE LOCKER (All Iron and Glass).

The Cincinnati Presbyterian Hospital Favorite.

This cabinet is a necessity in every hospital for placing the patients' sundry articles in a handy out-of-view case, instead of exposing same to view and dust. Brushes, combs, hairpins, books, etc., can be placed in the large galvanized iron drawer, while bed pan, urinal, etc., can be placed in the cabinet. The latter has two compartments, with door. It is made of galvanized iron throughout, white enameled on the out-side. The top is milk-white glass, and makes a beautiful appearance in any hospital.

Price, each, \$15.00; in dozen lots, \$12.00 each.



A. F. 27 Glass Top, Foot Step, for assisting patient on operating table.

Heavy construction.

Price.....\$8 00





A. F. 29 Table for Anæsthesia, with white glass top and shelf, and supplied with three large drop bottles, held in spring clamps, for chloroform, etc.....\$13.50

A. F. 31 Table Stand, Lange's all metal, white enameled, provided with slanting top to drain instruments. A handy table for the operator. \$5.00



A. F. 31

## WASHSTANDS, WARDROBES, ETC.





A. F. 33

A. F. 38



A. F. 39



Hand Size-A. F. 40



Quart Size-A. F. 40

| Α.  | F. | 390 | L'quid Soap Reservoir, made of glass, with nickel-plated wall bracket and glass cover. By |     |    |
|-----|----|-----|-------------------------------------------------------------------------------------------|-----|----|
|