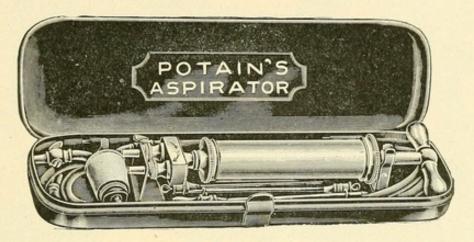

0. Aspirator, Potains, in metal case, with leather piston on Aspirator, with |
|---------------------------------------------------------------------------------------|
| three Aspirator Needles and one Trocar, can be used on any bottle                     |
| W. D. 9508*. Aspirator, Potains, with expanding German Silver Metallic plunger 7.00   |
| W. D. 9516. Aspirator, Potains, with the addition of a set of three Fitch improved    |
| trocars, with drain and stop cock on canula                                           |
| W. D. 9524*. Aspirator, Potains, in leather covered case, same as W. D. 9500, with    |
| a graduated bottle. The most popular outfitGrade A, \$12.00; Grade B, 9.50            |
| W. D. 9532. Aspirator Syringe                                                         |



€W. D. 9500-08.



W. D. 9524.

### ANÆSTHETIC.

Nitrous Oxid Inhalers, Gas, Etc.

### COMBINATION INHALER, by Dr. Samuel Iglauer, Cincinnati, O,

For the Nitrous Oxid Ether Series or for Nitrous Oxid or Ether separately. Also available for Ethyl Chloride and Ethyl Bromid.



This apparatus, in its simplified form, consists of a closed, accurately fitting metal face piece, with an inflatable rubber cushion. Within the facepiece is a wire basket for the gauze. Upon the top of the face-piece, is a detachable glass ether container, from which the ether can be fed at will (Modified after Brown). A short piece of metal tubing telescopes at one end with the face piece. To the other end of this tubing a large rubber bag for the nitrous oxid is at-A small lever tached. projects through an air sl