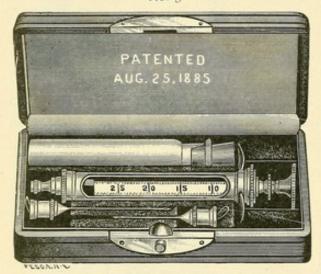

2952c | Same as No. 2952 with solid metal barrel and piston                                 | 50 |





| 4a* | B. D. Aseptic Hypodermic Syringe, all metal, with expandable German-silver     |    |
|-----|--------------------------------------------------------------------------------|----|
|     | plunger, may be adjusted to take up wear\$2                                    | 25 |
| 5a* | Luer's Aseptic Hypodermic Syringe, all glass. The barrel and piston rod are    |    |
|     | made of accurately-ground glass and perfectly aseptic                          | 50 |
| 6a  | Asepto Hypodermic Syringe (not illustrated), all glass, with rubber piston 1   | 75 |
| 68  | Sub-Q. Hypodermic Syringe (not illustrated), all glass, with abestos packing 1 | 75 |

#### HYPODERMIC SYRINGES.



No. 3



No. 5



No. 6
With regard to reduction in prices, see page 2.

No. 4—Same as No. 3; put up in an extra fine Morocco case...\$2 oo .

\* No. 5—Same as No. 3; put up in a fine calf-skin case, with strong lock and hinge...... \$1 85

No. 5½—Same as No. 5; with 4 long Tablet Vials (this is the most popular of the series)...... \$1 75

\* No. 6-Same as No. 5; with 6 Tablet Vials, in fine Morocco case......\$1 50

#### HYPODERMIC SYRINGES.



10

#### No. 10\* HYPODERMIC SYRINGE. .

With Glass Barrel, protected by a Metal Cylinder, open both sides, graduations on piston rod, with Metal Cap on end to prevent drying out of plunger. Case is made with round corners, aad covered with light tan colored Calf Leather; it contains 4 Tablet vials, and is a very popular design....\$2 25



No. 11\* ALUM