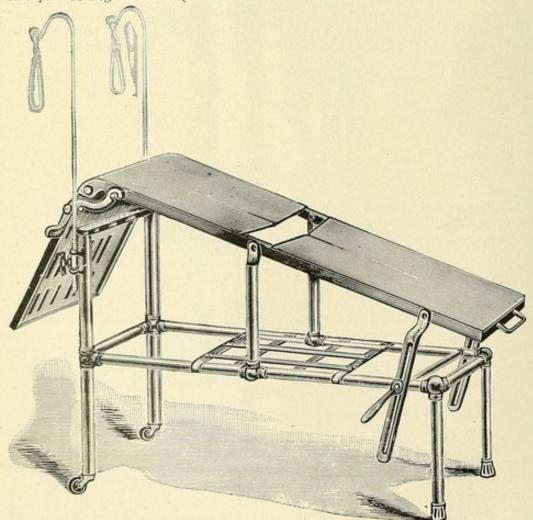

High-grade hospital furniture and appliances: Catalogue of Department V: comprising operating tables, cabinets, stands, beds, sterilizers, gauze, cotton and surgical supplies: manufactured by Max Wocher & Son.

# HIGH-GRADE Hospital Furniture and Appliances

CATALOGUE OF DEPARTMENT V.

COMPRISING
OPERATING TABLES,
CABINETS, STANDS,
BEDS, STERILIZERS,
GAUZE, COTTON AND
SURGICAL SUPPLIES.

SEVENTH EDITION.

MANUFACTURED BY