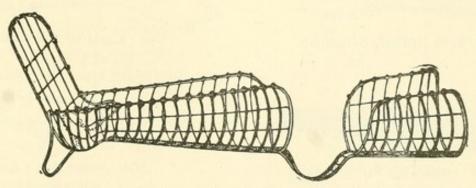

|   |
|                   | 56 W 59 W                                                |   |
|                   |                                                          |   |
|                   | 58 W                                                     |   |
|                   |                                                          |   |

All instruments designated with a \* are illustrated.

### WIRE SPLINTS.





61 W Splint for leg below knee, with heel support, fitting either side.



62 W Splint for leg and thigh, with heel support, fitting either side.

Price each......\$1 75



63 W Splint for leg and thigh, fitting either side.

Price each.....\$1 50



64 W Posterior knee splint, slightly curved, fitting either side.



#### SPLINTS.



#### 2496 Wire Splints.



#### 2497 Improved Wire Arm Sling,

With sliding extension splint for the hand, to facilitate passive motion of the wrist, without removing the support.

Price.....\$4 00

#### PRATT'S (LATE DAY'S) CARVED WOOD SPLINTS.



#### 2498 Double Inclined Plane Splints.

Price, small .......\$3 50 Medium .......\$4 00 Large ......\$4 50



2499 Ankle Splints.

Rights and lefts.
Four sizes, each... 70c. to \$1 00



2501 Forearm Splint, Straight.

Six sizes ...... 50c. to 75c.



2503 Dressing Splints.

Per set of five......5oc.



2500 Patella Splint.



2502 Radius Splints.

Rights and lefts

Four sizes, each...... 45c. to 6oc



2504 Joint Arm Splint, with Screw.

Three sizes ...... \$1 50, \$1 70, \$1 85

We carry all other styles of splints in stoc