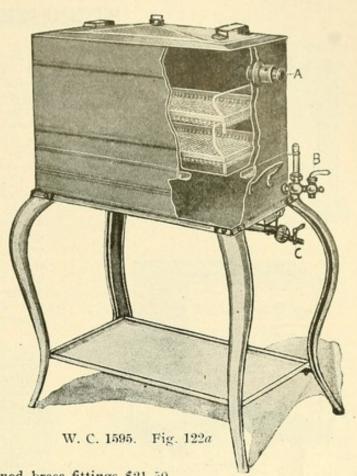

| W. C. 1601. Sam | e as above. Nickel-plated .                                                      |                    |                      |

# STERILIZERS AND WATER FILTER.

Wocher-Rochester Combination Sterilizer.

Steam, Hot Air, Boiling Water.

This is an excellent pressure sterilizer at a low price. It is the same design as the Rochester Sterilizer but of large size, and has, in addition, a water gauge and faucet for obtaining hot water in the operating room.

It is designed for gauze and instruments and is furnished with the wire gauze trays as shown in Fig. 122a, or with the gauze receptacles as in Fig. 122b.

Sterling chamber, 18 inches long, 8 inches wide, 8 inches deep. Base, 19 inches long, 9 inches wide, 5 inches deep, with glass gauge and brass cock to draw off water.





Primus Wickless Blue Flame Oil Stoves, each.....

W. C. 1603 Water Sterilizer and Filter. This Sterilizer is constructed with a view to supplying sterile hot and cold water, a most important adjunct to every operating room. It is arranged for gas heat, and has every convenience for the perfect and successful sterilization of water. The apparatus has filter (C) connected direct to the street water system. The upper tank (A) is for hot water, having a capacity of fifteen gallons. Convenient piping transfers the water to the lower tank or reservoir (B), which holds twenty gallons. The whole apparatus is beautifully nickel plated and mounted on an iron stand, white enameled.



Price, net ......\$100 00

W. C. 1603

## STERILIZERS.



No. 2.



No. 3.



No. 5.a



No. 2\* Surgeon's Combin