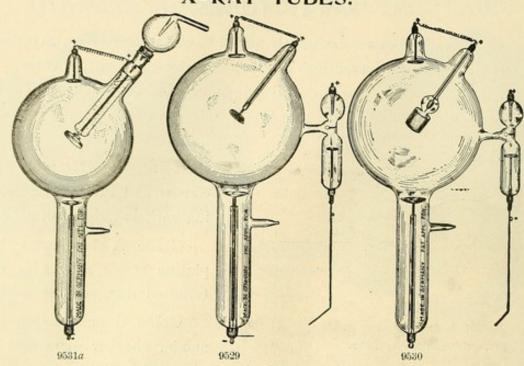

5  9514* No. 5, " 6 | nches, \$ 9 75        |
| 0510 0514                       |                  | Gundelach Tube, with H                                                                              |                       |
| 9512-9514                       |                  | and Reducing Attac                                                                                  |                       |
| 1                               |                  |                                                                                                     | A, diameter es\$15 50 |
| 1                               |                  | 9519® Type                                                                                          | C, diameter           |

9518-9521

## X-RAY TUBES.



| 9528      | Patent | Universal | Regulating  | Tube  | No. 6,  | light a | node; | diameter,   | 5 inche   | es                                      | \$15 00 |
|-----------|--------|-----------|-------------|-------|---------|---------|-------|-------------|-----------|-----------------------------------------|---------|
| 9529*     | 44     | **        | "           | **    | No. 8,  | heavy   | **    | **          | 7 "       | *************************************** | . 24 00 |
| 9580°     | 44     | 61        | **          | 44    | No. 10, | **      | 44    | **          | 6 "       |                                         | . 22 00 |
| 9531      | 41     | 44        | **          | **    | No. 11, | 11      | 44    | 44          | 8 "       |