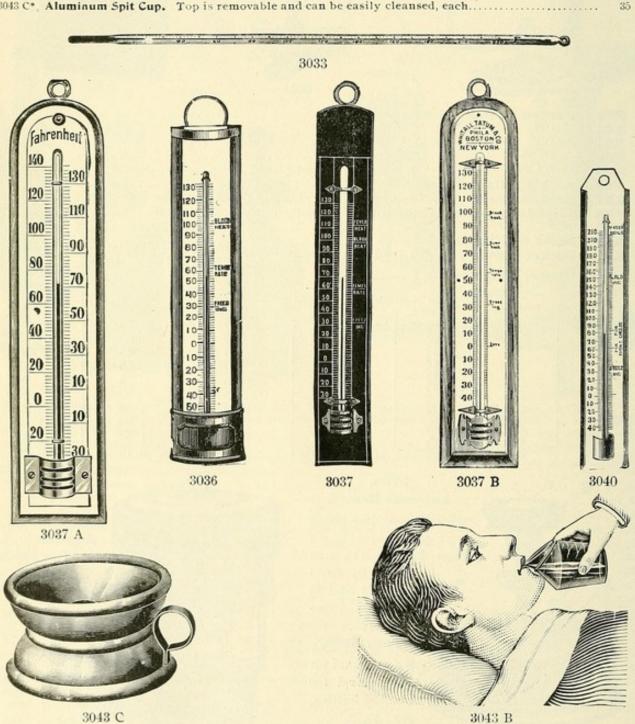

High-grade hospital furniture and appliances: Catalogue of Department V: comprising operating tables, cabinets, stands, beds, sterilizers, gauze, cotton and surgical supplies: manufactured by Max Wocher & Son.