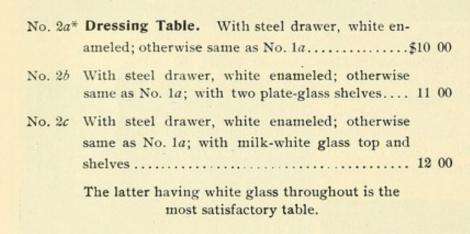

riveted joints instead of merely cast, and are more durable than the latter usually advertised.

A F 15-18.

All instruments designated with a \* are illustrated.



### DRESSING AND WASH STANDS FOR HOSPITAL BEDSIDE.

#### WHITE ENAMELED.

| No. 1a* | Dressing Table. With rail around three sides                        |     |    |
|---------|---------------------------------------------------------------------|-----|----|
|         | of top; size, $15\frac{1}{2} \times 14$ inches; plate-glass top and |     |    |
|         | two steel enameled shelves                                          | \$7 | 50 |
| No. 1b  | Same as No. 1a, with two plate-glass shelves                        | 8   | 50 |
| No. 1c  | Same as No. 1a, with milk-white glass top and shelves               | 9   | 50 |





No. 2a.

#### RECORD CHART FILE.

Made of Steel, White Enameled, Nickel Plated Spring Clip with Rubber Mountings.

ASEPTIC.



Dimensions: 10½ in. wide, 13½ in. long. Dozen, \$8.40. Each, 80 cents.

### COMPARTMENT PLATES.

Made of Glass.

121/2 inches diameter.



Clear Glass.

#### OFFICE AND HOSPITAL FURNITURE.



No. 8.





# ASEPTIC OFFICE-TREATMENT TABLE.

Handsomely white enameled, and supplied with 12 blue and amber-colored, glass-stoppered bottles, held in metallic spring clips, and is also equipped with 12 clips for holding spray tubes.

The shelf is supplied with a guard rail, and the front table support is bridged to allow a stool to be placed under it if desired.

Price, with 12 bottles, \$18.75.

### DRESSING AND INSTRUMENT TABLES.



W. C. 539.

W. C. 539. Instrument an