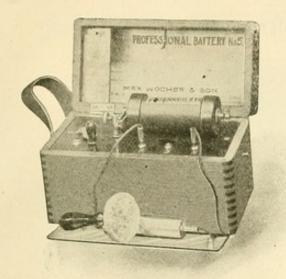

High-grade hospital furniture and appliances: Catalogue of Department V: comprising operating tables, cabinets, stands, beds, sterilizers, gauze, cotton and surgical supplies: manufactured by Max Wocher & Son.