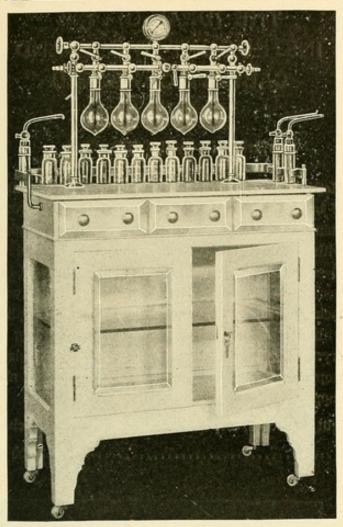

| Price, with double-strength glass in door and sides                                      |         |
| No. 121.  | Height, 72 inches; width, 25 inches; depth, 12 inches.                                   |         |
|           | Price, with plate glass throughout                                                       | 100 00  |
| No. 122.  | Same as No. 121, but without base. Height, 60 inches; width, 25 inches; depth, 17 inches | 90 00   |
| No. 123.  | Double Cabinet. Height, 65 inches; width, 36 inches; depth, 17 inches                    | 125 00  |
| No. 123a. | Same as No. 123. Height, 65 inches; width, 50 inches; depth, 17 inches.                  | 140 00  |
| No. 224.  | Plain Pattern. Height, 60 inches; width, 20 inches; depth, 16 inches                     | . 40 00 |



No. 3 Perfection Cabinet.

# THE WOCHER PERFECTION OFFICE CABINET

With Milk-White Plate-Glass Top.

This outfit is designed to serve as a Table, Cabinet, Bottle Rack, Spray-tube Holder, Spray Apparatus and Nebulizer, making a complete treatment outfit.

It is furnished complete, as shown on the illustration, or without the nebulizer or bottle rack.

It is constructed of white-enameled hardwood, with white glass top; has three glass-lined drawers with white beveled-glass fronts with brass knobs. The Cabinet has glass shelf and beveled plate glass in the doors, and the latter are supplied with lock and key.

The Nebulizer is our latest 4 D. Improved, double-valve cleanable combination pattern, to which an air cylinder and spray tubes can be attached.

All trimmings are oxidized copper and