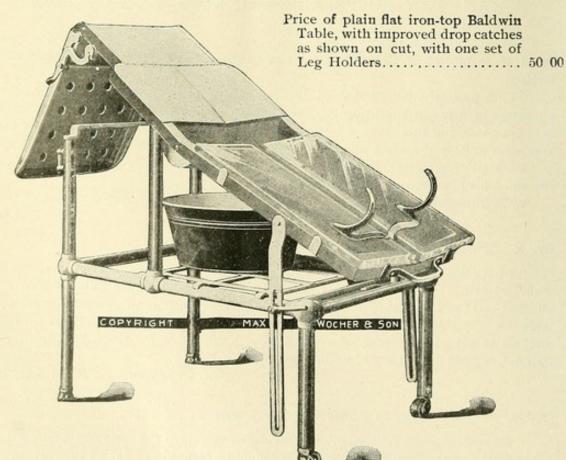

pose.

1st. The patient has no direct pressure on the spine as in flat-top tables.

2nd. The space between the plates serves as a drain, as the objection has been made heretofore that the back of the patient becomes wet during the operation in the Trendelenberg position, which is now overcome on this table.

A larger drain is also placed across the center of the table for carrying off the bulk of water, etc., during irrigation of abdominal cavity.

The table is supplied with removable upright leg holders as well as gynæcological stirrups, thus making the most practical, yet simple and convenient operating table.

The table has a full length of 67 inches, is 33 inches high and 201/2 inches wide.

Casters are supplied to the operating end, while rubber tips are placed on head end of table.



Fig. 1 shows the Hall-Baldwin General Operating Table in the Trendelenberg Position.

THE HALL-BALDWIN GENERAL OPERATING TABLE.



Fig. 3.

Figure 3 shows the table with one upright and one gynæcological stirrup, of which a pair of each are supplied, and illustrates the table as used for gynæcological, lithotomy and rectal surgery.

# THE No. 5 HALL-BALDWIN GENERAL OPERATING TABLE WITH AUTOMATIC LEG EXTENSION DROP AND ADJUSTABLE HAMMOCK, FOR GALLSTONE, KIDNEY OR STOMACH OPERATIONS.

This table has many improvements above the Hall-Baldwin and regular Baldwin table pattern. It is of new construction, simple in design and the entire mechanism can be controlled with one hand by the anaesthetizer without exertion. It combines all the features found on all complicated tables, and is designed t