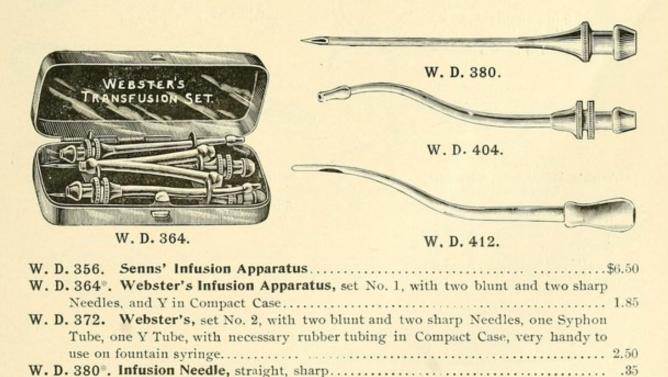

High-grade hospital furniture and appliances: Catalogue of Department V: comprising operating tables, cabinets, stands, beds, sterilizers, gauze, cotton and surgical supplies: manufactured by Max Wocher & Son.