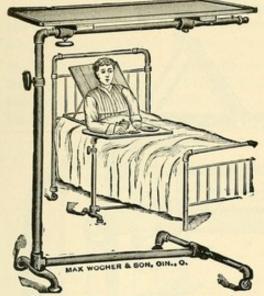

|     | 2  |
|     |    |     | Brush Box, crystal glass, with cover, size 2 x 5 x 2, each                                | 1   | 23 |
|     |    | 43  | Brush Basin, square glass box, without cover, 5½ x 2½ x 2½ each                           | -   | 7  |
|     |    | 44  | Brush Basin, square glass box, without cover, 572 x 274 x 272 cach.                       |     |    |
| A.  | F  | 45  | Hand Scrub Brush, 3 row, white tampico, wood back, per dozen                              |     | 4: |
| A.  | F  | 46  | Hand Scrub Brush, 5 row, white tampico, large form back, per dozen                        |     | 73 |
|     |    |     | All Instruments designated with a * are illustrated.                                      |     |    |

#### BEDSIDE TABLES AND BACK RESTS.



These tables are the result of much study, and in design, finish, strength and wide range of uses are unequaled. The illustrations herewith merely suggest a few of the many uses to which they are applicable; their daily use will demonstrate many others.

These tables are artistic in design, elegant in finish, substantially made, and are intended for daily service. The construction is simple and adjustments can

be easily made by anyone.

The tops for Nos. 1 to 5 are 18 x 27 inches, and table weighs 22 pounds; packed ready for shipment in a box 19 x 28 x 41/4 inches, weighs 33 pounds. Tops for No. 30, 18 x 24 inches, packed 6 in a

Sidway No. 1.—Bronze brown, metal parts, with golden oak, hand rubbed, on finished top, Sidway No. 2.—Cream white metal \$4.50 parts, with bird's-eye maple top