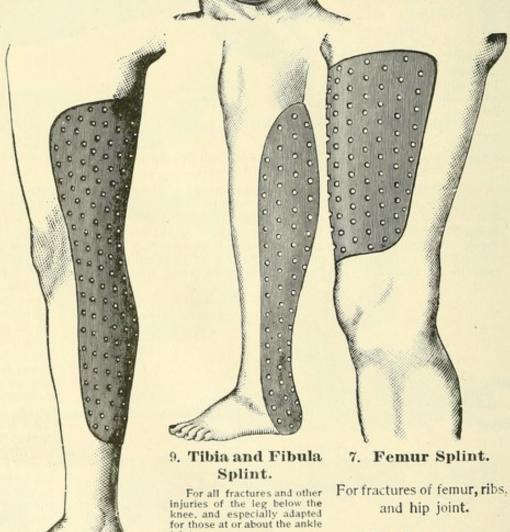

. For Frac'ures of the

Two in each set.

8 3

This splint can be applied to all fractures from middle of femur to middle of tibia and fibula, and is particularly well adapted for fractures of the patella and other fractures occuring near the knee joint, either above or below it.

Price, each...

each set.

E

Patella Splint.

8



Price, each piece ... So re Phalanges Splints For Fracture of Fingers set. Three in each





This splint forms a cap for the shoulder, and can be applied to fractures of the clavicle and humerus

Two in each set.

Price, each...... \$0 75

### 6. Maxi.la Splint.

This splint forms a complete cap or covering for the entire chin and lower maxillary bones, and keeps the fractured parts rigidly in the correct position.

Two in each set.

Price, each.. .... \$0 75



Two in each set.

Two in each set.

Price, each ...... \$1 00 Price, each ...... \$0 50

The complete set consists of the twenty-one pieces just described, in a neat, compact case.

See page 65 for additional sets.

### LEE'S METALLIC SPLINTS.

#### Set for Infants.

Consisting of eleven pieces, for Infants of three years of age and under. They are made of the same shapes as the foregoing, No. 1 being in Rights and Lefts, while the other shapes fit either limb.

It is never included in the regular adult and children set, unless so specified. Price of all combined, \$18 00.

#### Additional Splints.



The usefulness of this Splint is fully illustrated in accompanying cut. It is made in Rights and Lefts for adult's and children, of thin, flexible, perforated, and nickel-plated copper, whi