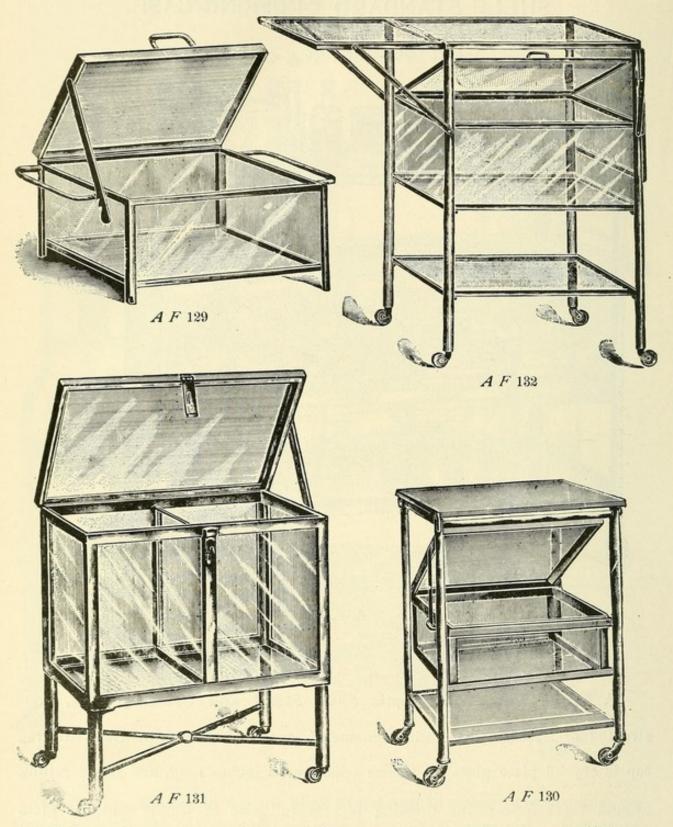

STAND AND DRESSING CASE.



A. F. 124. Combined Aseptic Shelf Stand and Dressing Case. mounted on casters. Constructed of tubular wrought iron, white enameled. Has three crystal plate glass shelves, the two upper shelves measuring 12 x 60 inches. The case has glass back, top, bottom and sides and sliding covers.

## SHELF STANDARD DRESSING CASE.



A. F. 126 Combined Aseptic Shelf Stand and Dressing Case, constructed of wrought iron, white enameled, mounted on rubber tired casters; top is crystal plate glass, 24 inches wide by 48 inches long, and has a railing around three sides; the dressing box is full size of frame, and has glass back, top, bottom and sides; covers of box slide, and can be used as shelves; bottom shelf is crystal plate glass.

Price.....\$115 00

#### DRESSING CASES.



#### STRETCHERS.



A. F. 136 U. S. Army Litter.....

.\$5 50



A. F. 138 Canvas Stretcher, ....

.....\$3 50



A. F. 140

# A. F. 140 LUNCH TRAY For Hospitals and Sanitariums.

A new article for the convenience of hospital attendants. Saves innumerable trips to the kitchen besides lessening the length of time required to serve each meal.

Will hold a dozen

large sized trays. Easy to handle; nothing about it to wear out or get out of order; shelves are made of hardwood, oiled, with a small molding running around the four sides.

Finished in black, white or maroon enamel. Mounted on strong, steel suspension wheels with solid rubber tires.

DIMENSIONS: 68 inches long, 25 inches wide; lower shelf 3 feet from floor, upper shelf 4 feet from floor; push handle on each end.

Price ......\$40