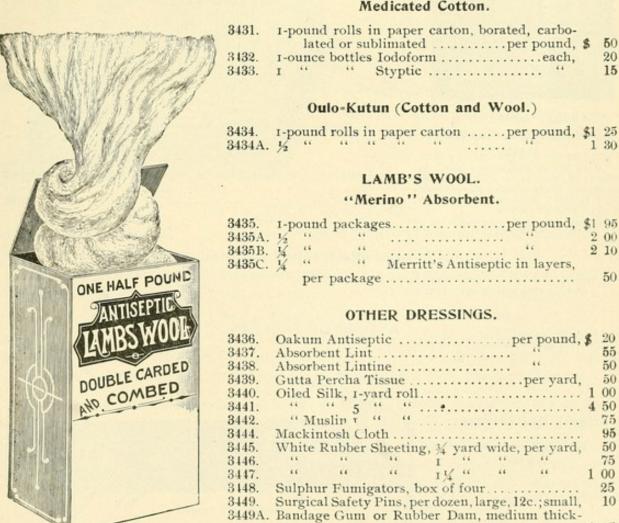

|      | 50       |

ABSORBENT COTTON.



#### Plain Absorbent. Best Quality. Tissue Paper between layers.

| 3430.  | I-pound | d rolls | in  | paper | wrapper | per pound, \$ | 25 |
|--------|---------|---------|-----|-------|---------|---------------|----|
| 3430A. | I "     |         | **  | - 11  | carton  |               | 30 |
| 3430B. | 1/2 "   | - 66    | 66  | 66    | **      |               | 35 |
| 3430C. | 14 "    | 44      | 44  | - 64  | 4.6     | 1 ((          | 40 |
| 3430D. | 2-ounce |         | 6.6 | 66    | **      |               | 45 |
| 3430E. | I "     | **      | 44  | 44    | "       |               | 50 |

Special prices in 50 and 100-lb. lots.

#### Medicated Cotton.

ness ......per square yard, 1 25



#### PLASTER.

| 3450  | Plaster, | "Desnoix   | " French, 8 inches wide per yard,                | \$0 2 | 0  |
|-------|----------|------------|--------------------------------------------------|-------|----|
| 3452  | **       | Moleskin,  | Maw's Imported, 17 inches wide "                 | 10    | 0  |
| 3452A | 16       | 4.4        | American De La Cours, 14 inches wideper 5 yards, | 2 0   | 0  |
| 3453  | 66       | Isinglass, | fine silkper yard,                               | 5     | 0  |
| 3454  | .11      | 11         | muslin                                           | 4     | 10 |



#### SURGEONS' RUBBER ADHESIVE PLASTER. Plain or Zinc Oxide.

| 3455  | 3/4 i | nch : | wide. | 10- | yard | spools |     |    |    | <br> | <br> |   |   |     |    | <br>\$0 | 3  |
|-------|-