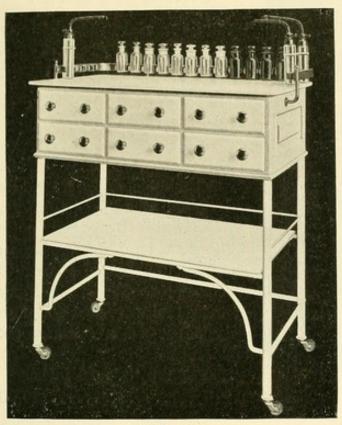

The above Cabinet is also furnished with our Combination Spraying and Nebulizing Outfit, permanently mounted on the glass top of the cabinet, as shown on our Perfection Office Cabinet No. 3.

# WOCHER'S ACME OFFICE TREATMENT TABLE.

A handsome white-enameled table with milk-white glass top, three glass-lined drawers having white beveled-glass fronts, and white glass shelf, supplied with a guard rail. The top of the table is supplied with a handsome copper oxidized rack holding twelve assorted crystal-blue and ambercolored XX-ware glass bottles. The dimensions of the table are: height, 34 inches; depth, 18 inches; length, 30 inches.

Price, with 12 assorted bottles .... \$35 00



# W. C. 323. THE SIX DRAWER ACME OFFICE TREATMENT TABLE. ATTRACTIVE IN APPEARANCE—PRACTICAL FOR THE DOCTOR.



W. C. 323.

This table has met with large sale wherever shown; it is white enameled, with milk white glass top, six glass lined drawers, having white beveled glass fronts and white glass shelf, the latter supplied with a guard rail on the sides and back. The lower part of the table supports in front are arched to permit the doctor to lace his limbs under same. The top of the table is supplied with a handsome copper oxidized rack, holding twelve assorted crystal, blue and amber colored XX ware glass bottles, and clips on each side for holding spray tubes. The dimensions of this table are-height, 34 inches, depth, 18 inches, length, 30 inches.

Price, with twelve assorted colored bottles......\$40,00

# THE EIGHT BOTTLE PHYSICIANS' OFFICE TREATMENT TABLE.

This table is strongly built, whi