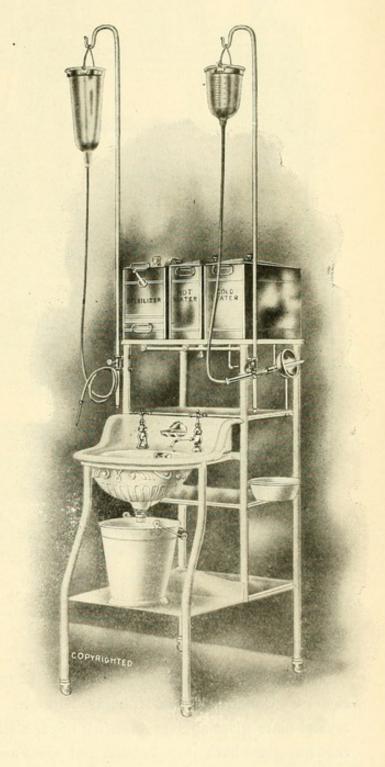

High-grade hospital furniture and appliances: Catalogue of Department V: comprising operating tables, cabinets, stands, beds, sterilizers, gauze, cotton and surgical supplies: manufactured by Max Wocher & Son.