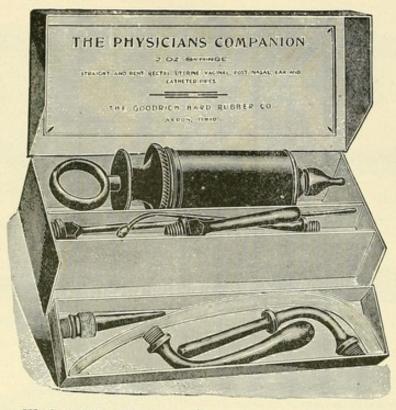

ge. 1/8 oz., \$0.25; 1/4 oz., \$0.35; 1/2 oz., \$0.50



W. C. 3319. Dental Syringe.



W. C. 3271. Male Urethral Syringe. ½ oz., \$0.25; ¼ oz., \$0.35; ½ oz., \$0.50



W. C. 3327. Ear Syringe. ½ oz., \$0.70; 1 oz., \$0.80; 2 oz., \$0.90; 4 oz., \$1.15



W. C. 3279. Quitter Syringe. ½ oz., \$0.75



W. C. 3335. Soft Rubber Tip Syringe. 1/8 oz., \$0.25; 1/4 oz., \$0.35



W. C. 3287. Uterine Syringe. ½ oz., \$0.75; 1 oz., \$0.90; 2 oz., \$1.00.



W. C. 3295. Vaginal Syringe. 1 oz., \$0.40; 2 oz., \$0.55



W. C. 3343. Glycerine Syringe. ½ oz., \$0.75

W. C. 3303. Catarrh Syringe. ½ oz., \$0.75



W. C. 3311. Ultzman Syringe. 2 oz., \$1.35; 5 oz., \$2.10.



W. C. 3351. Ring Handle Suppositor. Small, \$0.40; large, \$0.45



W. C. 3359. Plain Suppositor. \$0.40

## HARD RUBBER SYRINGES.



W. C. 3367. Physician's Companion Syringe.

2 oz., with straight and bent Rectal, Uterine, Post-Nasal, Ear and Catheter Pipe in a neat box, \$2.75



W. C. 3375. Rectal Syringe Ring Handle.

1 oz., \$0.60; 2 oz, \$0.75; 3 oz., \$0.85.



W. C. 3383. Rectal Syringe,

With Straight Rectal, Bent Rectal, and Vaginal Nozzle. 3 oz., \$1.30; 4 oz., \$1.50; 6 oz., \$1.75.



W. C. 3391. Seeley's Pile Pipe.

Each, \$0.40; per doz., \$3.50

## W. C. 3399. Williams' Urethral Ointment Applicator.

Same as above, with metal tube attached for applying ointment to the entire urethral canal, \$3 (0.

## FOUNTAIN SYRINGES.

| Net Price.                     |