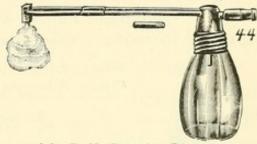

ir, thus scattering the powder over the surface instead of throwing it in bunches, as powder blowers do that are so constructed that the current of air pushes the powder before it instead of carrying it mixed with it.

### DeVILBISS ATOMIZERS.



Unless otherwise ordered, we will send set as described, but may be made up of your own

selection at the same price.



49 DeV. Invertible Nebulizer.

Especially designed for patients' home use. The table for atomized fluids to strike against as shown is set to give a moist vapor. By taking table between thumb and finger and turning it transversely to the long diameter of the bottle a perfectly dry vapor will be made. Fluids will not escape no matter in what position it is placed. Its profusion of vapor is all that can be desired. Price, \$1 25



#### 44 DeV. Powder Blower.

Will throw powder in any direction desired and diffuse it perfectly. The piece shown may be screwed in point and set so as not to obscure the light when using it to make applications in the ear, and screwed out when a short point is desired. Price.........\$1 25



33 DeV. Atomizer.

The tube of this atomizer is only 1 inch in diameter, and can be easily passed through the nares into the pharyngeal vault in the same manner you would an Eustachian Catheter.

Can be rendered aseptic by boiling, as the connection with the bottle is made without the use of corks or washers. Price........\$1 25

### HAND VAPORIZERS.



No. 1C. Little Wonder Vaporizer.

A Combination Vaporizer, Pump and Air Chamber. This apparatus throws a more steady vapor than the style operated