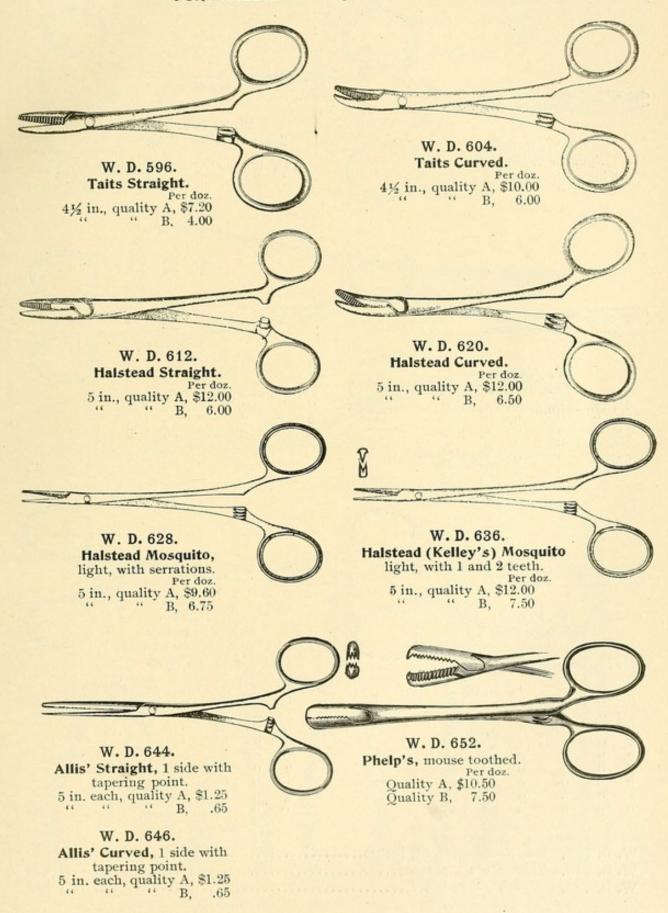

High-grade hospital furniture and appliances: Catalogue of Department V: comprising operating tables, cabinets, stands, beds, sterilizers, gauze, cotton and surgical supplies: manufactured by Max Wocher & Son.