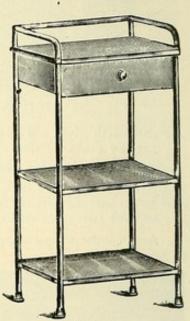

iveted joints instead of merely cast, and are more durable than the latter usually advertised.

A F 15-18.

All instruments designated with a \* are illustrated.



### DRESSING AND WASH STANDS FOR HOSPITAL BEDSIDE.

#### WHITE ENAMELED.

| No. 1a* | Dressing Table. With rail around three sides                        |     |    |
|---------|---------------------------------------------------------------------|-----|----|
|         | of top; size, $15\frac{1}{2} \times 14$ inches; plate-glass top and |     |    |
|         | two steel enameled shelves                                          | \$7 | 50 |
| No. 1b  | Same as No. 1a, with two plate-glass shelves                        | 8   | 50 |
| No. 1c  | Same as No. 1a, with milk-white glass top and shelves               | 9   | 50 |





No. 2a.

#### RECORD CHART FILE.

Made of Steel, White Enameled, Nickel Plated Spring Clip with Rubber Mountings.

ASEPTIC.



Dimensions: 10½ in. wide, 13½ in. long. Dozen, \$8.40. Each, 80 cents.

### COMPARTMENT PLATES.

Made of Glass.

121/2 inches diameter.



Clear Glass.

#### OFFICE AND HOSPITAL FURNITURE.



No. 8.





# ASEPTIC OFFICE-TREATMENT TABLE.

Handsomely white enameled, and supplied with 12 blue and amber-colored, glass-stoppered bottles, held in metallic spring clips, and is also equipped with 12 clips for holding spray tubes.

The shelf is supplied with a guard rail, and the front table support is bridged to allow a stool to be placed under it if desired.

Price, with 12 bottles, \$18.75.

### DRESSING AND INSTRUMENT TABLES.



W. C. 539.

W. C. 539. Instrument and