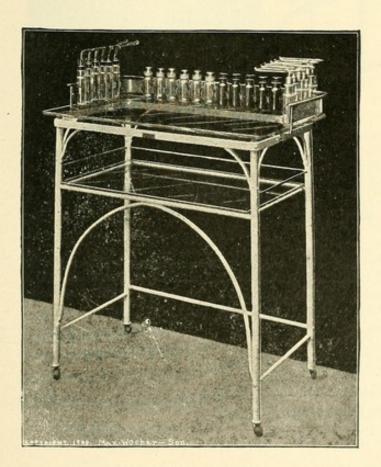

|
|---------|---------------------------------------------------------------------|-----|----|
|         | of top; size, $15\frac{1}{2} \times 14$ inches; plate-glass top and |     |    |
|         | two steel enameled shelves                                          | \$7 | 50 |
| No. 1b  | Same as No. 1a, with two plate-glass shelves                        | 8   | 50 |
| No. 1c  | Same as No. 1a, with milk-white glass top and shelves               | 9   | 50 |





No. 2a.

#### RECORD CHART FILE.

Made of Steel, White Enameled, Nickel Plated Spring Clip with Rubber Mountings.

ASEPTIC.



Dimensions: 10½ in. wide, 13½ in. long. Dozen, \$8.40. Each, 80 cents.

### COMPARTMENT PLATES.

Made of Glass.

121/2 inches diameter.



Clear Glass.

#### OFFICE AND HOSPITAL FURNITURE.



No. 8.





# ASEPTIC OFFICE-TREATMENT TABLE.

Handsomely white enameled, and supplied with 12 blue and amber-colored, glass-stoppered bottles, held in metallic spring clips, and is also equipped with 12 clips for holding spray tubes.

The shelf is supplied with a guard rail, and the front table support is bridged to allow a stool to be placed under it if desired.

Price, with 12 bottles, \$18.75.

### DRESSING AND INSTRUMENT TABLES.



W. C. 539.

W. C. 539. Instrument and Dressing Table. Halstead pattern, John Hopkin's Hospital, semi-circular form, made of tubular wrought iron, white enameled, mounted on strong rubber wheels; the top is of heavy polished plate glass, 14 inches wide, and measures 64 inches across the inside circle, so as to entirely enclose the assistants from interruption. 32 in