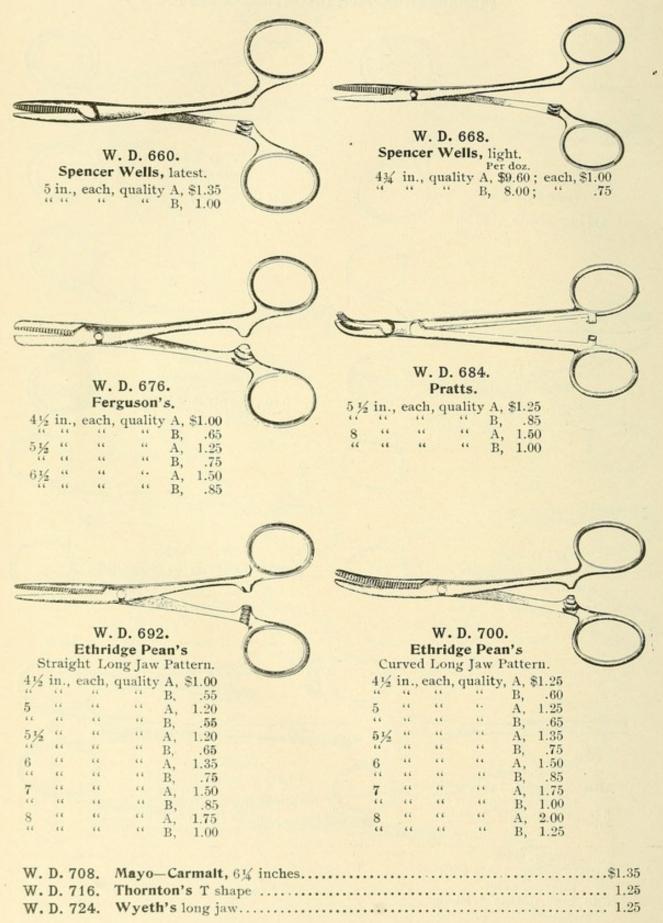

High-grade hospital furniture and appliances: Catalogue of Department V: comprising operating tables, cabinets, stands, beds, sterilizers, gauze, cotton and surgical supplies: manufactured by Max Wocher & Son.