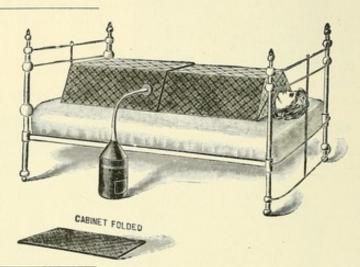

| Rou | nd  | patte | rn,   |    | 3.50    |
| Head S | teamer. | Attachm | ent.    |     |     |       |       | 0. | 1.00    |

#### A LIBERAL DISCOUNT TO THE TRADE.

#### 10. RECLINING CABINET.

For taking Hot Air or Vapor Baths in Bed.

This device has been brought out through the repeated request of some of the leading physicians of this country. The Cabinet is invaluable for cases of Confinement, Dropsy, Inflammatory Rheumatism, Pneumonia, La Grippe, etc.

Cabinets closed only 2 inches thick, 14 inches wide and 30 inches long, weight 12 lbs. Cabinet when in use is 65 inches long, 20 inches wide at the top and the bottom part 30 inches wide, 14 inches high.

Price of Reclining Cabinet with splendid heating apparatus complete, \$7.50 for unlined Cabinet and \$12.50 for lined Cabinet.



#### 11. THE GERMICIDAL LUNG CABINET.



The purpose or intent of the Cabinet is to provide a compartment, in which the air is impregnated or filled with Antiseptic Germicidal agents, where a patient may comfortably remain as many hours, day or night, as the requirements of his case demand.

The Cabinet is constructed of a framework of bronzed iron, 7 feet long, 4½ feet wide, by 6 feet high. Over this is a canopy of oiled cloth reaching to the floor. In one end there is a process for evaporating the Antiseptic-Germicidal vapor fluid. The evaporation of this fluid within the compartment thoroughly impregnates the air breathed by the pa-

tient, thereby acting as a continuous antiseptic dressing to the local disease.

It is constructed in sect ons, so that when not in use may be stored in