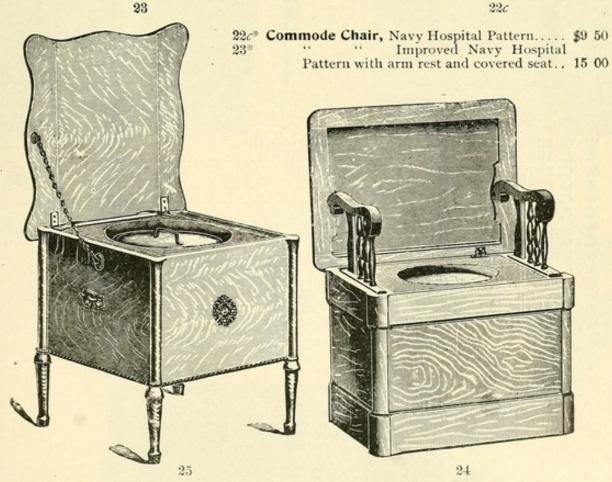

inal, white enameled, male             | 12.00;  | " 1.25       |
| W. C. 2975.  | " " female "                             | 13.50;  | " 1.50       |
| W. C. 2983.  | " glass graduated, male"                 | 6.50;   | .60          |
| W. C. 2985.  | " female                                 | 7.20;   | " .70        |
| W. C. 2991.  | " plain, male "                          | 4.80;   | .50          |
| W. C. 2993.  | " " female "                             | 6.00;   | .60          |
| W. C. 2999*. | " porcelain, male" "                     | 6.00;   | .60          |
| W. C. 3001.  | " female "                               | 6.50;   | .75          |



W. C. 2895.



W. C. 2911.



W. C. 2919.



W. C. 2927-37.



W. C. 2943.



W. C. 2959.



W. C. 2967.



W. C. 2985.

# COMMODES.





24° Commode, Wooden U26, with Sanitary Agate Pan with bail; arms work auto-

opening, 9 x 11 inches.....

# URINALS—SOFT RUBBER.



|                                           |                                            | To Patients. | To Physicians. |  |  |  |  |  |
|-------------------------------------------|--------------------------------------------|--------------|----------------|--|--|--|--|--|
| W. C. 3063*                               | Fig. 1, Male, day use, regular pattern     | \$1.75       | \$1.15         |  |  |  |  |  |
| W. C. 3071                                | " 11, " " for child                        | 1.40         | 1.00           |  |  |  |  |  |
| W. C. 3079                                | " 1A, " " large size                       | 2.00         | 1.25