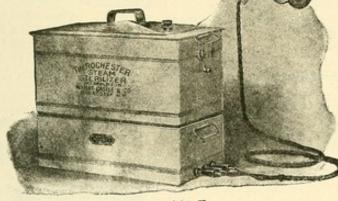

ular No. 114 Rochester Sterilizer, supplied with the well-known Prometheus Electric Heating device. Price, complete......\$25 00

## Wocher's Surgical Instrument Sterilizer No. 20.

All copper, nickel-plated with perforated draining pan, pan lifters, and supplied with nickel-plated stop-cock as shown. The outfit is mounted on a solid white enameled stand, having milk white glass shelf.

A Bunsen Gas Burner and air inlet supply cock is adjusted on the stand, and has been found the most satisfactory instrument sterilizer for the operating room. Coils for steam heating.

Primus Kerosene Burners or Electric Heaters can also be supplied if desired at special price.

Size of sterilizer, 20 inches long, 10 inches wide, 7 inches deep and entire outfit standing 39 inches high.

Price .....\$35 00







All instruments designated with a \* are illustrated.

# ROCHESTER COMBINATION STERILIZERS.

STEAM, HOT AIR, BOILING WATER.



Every doctor realizes that ne should have an efficient sterilizer as part of his office equipment. Rochester Combination Sterilizers meet the requirements better than any apparatus made. They are so constructed that dry heat or steam can be turned into the sterilizing chamber at will by simply opening or shutting the valve. Thus, to prevent excessive condensation, instruments and dressings can be heated by hot air, then steam can be turned in and after the articles are sterilized they can be quickly dried off again by hot air. If desired the base can be utilized for sterilizing in boiling water (one per cent. soda solution) and the whole upper part used for s