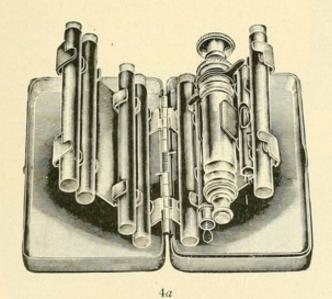

8 or any number of attachments for various parties to hear from one chest piece.



2861

All instruments designated with a \* are illustrated.

# ANTITOXINE, SERUM AND HYPODERMIC SYRINGES.



| 2952* | Antitoxine Syringe, latest aseptible, carefully made, all parts separable for ster- |    |
|-------|-------------------------------------------------------------------------------------|----|
|       | ilization, rubber piston, with extra washers, made in two sizes, 5CC or 10CC, in    |    |
|       | metal case                                                                          | 50 |
| 29528 | Same as above, cheaper grade                                                        | 85 |
| 2952c | Same as No. 2952 with solid metal barrel and piston                                 | 50 |





| 4a* | B. D. Aseptic Hypodermic Syringe, all metal, with expandable German-silver     |    |
|-----|--------------------------------------------------------------------------------|----|
|     | plunger, may be adjusted to take up wear\$2                                    | 25 |
| 5a* | Luer's Aseptic Hypodermic Syringe, all glass. The barrel and piston rod are    |    |
|     | made of accurately-ground glass and perfectly aseptic                          | 50 |
| 6a  | Asepto Hypodermic Syringe (not illustrated), all glass, with rubber piston 1   | 75 |
| 68  | Sub-Q. Hypodermic Syringe (not illustrated), all glass, with abestos packing 1 | 75 |

#### HYPODERMIC SYRINGES.



No. 3



No. 5



No. 6
With regard to reduction in prices, see page 2.

No. 4—Same as No. 3; put up in an e