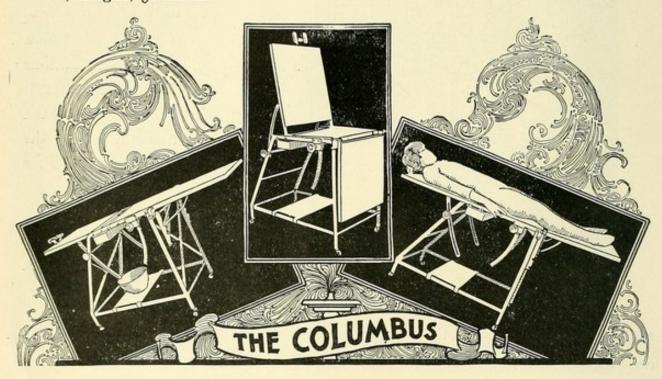

, all metal, nickel                                               |         |
|                                                                                      | 5 50    |
| plated                                                                               |         |
| No.2 Nephrorrhaphy Cushion Rubber                                                    |         |
| MAX WOCHER & SCW No. 6 Inflating, 18 inch                                            | 6 00    |

The Columbus Operating Table and Chair.

MADE OF IRON, WHITE ENAMELED.

Can be used as office chair for examinations, or adjusted for a horizontal operating table for general surgery, Lithotomy and Trendelenberg posture.

Length without headrest, 67 inches; with headrest, 74 inches; width, 201/2 inches; height, 31 inches.





#### LEG HOLDERS.

#### DR. LAMBERT'S MODIFICATION OF EDEBOHL'S LEG HOLDERS.



Practitioners living remote from other physicians find the various forms of Leg Holders a great convenience. My inability to attach the Edebohl's Leg Holders to the side of the bed, when I frequently wished to use them, led me to devise a clamp whereby the Holders can be fastened to the side of the bed or any board that stands on its edge.

In the illustration, Fig. A shows how the clamp may be fastened to a table. Fig. B shows how the clamp can be attached to the side of a bed.

With this improved Clamp I have found the Leg Holders of especial value when attending my obstetrical patients who reside in the country, and require instrumental delivery or perineal operations.—Extract from the American Gynæcolog