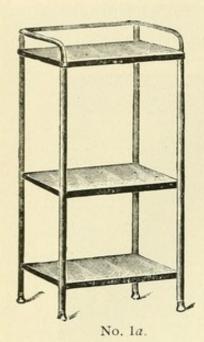

fastened securely on the side. It is arched in the front to permit the doctor to sit close to the table.

Size of top, 30 x 18 inches.

Price, complete......\$35.00

#### DRESSING AND INSTRUMENT TABLES.

Dressing Tables made entirely of iron and glass, and finished in white enamel, presenting a neat, clean and pleasing appearance for the office and hospital.



A F 10.

A F 11.

A F 13.

Any of the above supplied with milk-white glass instead of the regular glass, add \$1.00 to price of best grade.



Milk-white Glass Supplied, add to A F 15, \$2.50; A F 16, \$2.25; A F 17, \$1.75; A F 18, \$5.00.

All of the above tables have riveted joints instead of merely cast, and are more durable than the latter usually advertised.

A F 15-18.

All instruments designated with a \* are illustrated.



### DRESSING AND WASH STANDS FOR HOSPITAL BEDSIDE.

#### WHITE ENAMELED.

| No. 1a* | Dressing Table. With rail around three sides                        |     |    |
|---------|---------------------------------------------------------------------|-----|----|
|         | of top; size, $15\frac{1}{2} \times 14$ inches; plate-glass top and |     |    |
|         | two steel enameled shelves                                          | \$7 | 50 |
| No. 1b  | Same as No. 1a, with two plate-glass shelves                        | 8   | 50 |
| No. 1c  | Same as No. 1a, with milk-white glass top and shelves               | 9   | 50 |





No. 2a.

#### RECORD CHART FILE.

Made of Steel, White Enameled, Nickel Plated Spring Clip with Rubber Mountings.

ASEPTIC.



Dimensions: 10½ in. wide, 13½ in.