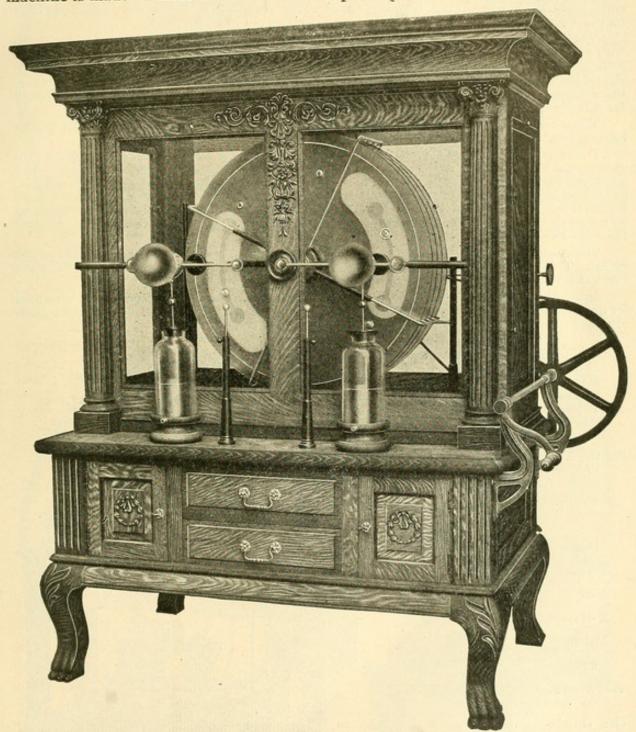

High-grade hospital furniture and appliances: Catalogue of Department V: comprising operating tables, cabinets, stands, beds, sterilizers, gauze, cotton and surgical supplies: manufactured by Max Wocher & Son.