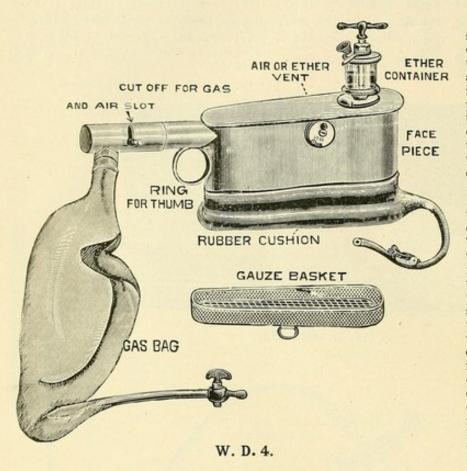

irator, Potains, with expanding German Silver Metallic plunger 7.00   |
| W. D. 9516. Aspirator, Potains, with the addition of a set of three Fitch improved    |
| trocars, with drain and stop cock on canula                                           |
| W. D. 9524*. Aspirator, Potains, in leather covered case, same as W. D. 9500, with    |
| a graduated bottle. The most popular outfitGrade A, \$12.00; Grade B, 9.50            |
| W. D. 9532. Aspirator Syringe                                                         |



€W. D. 9500-08.



W. D. 9524.

### ANÆSTHETIC.

Nitrous Oxid Inhalers, Gas, Etc.

### COMBINATION INHALER, by Dr. Samuel Iglauer, Cincinnati, O,

For the Nitrous Oxid Ether Series or for Nitrous Oxid or Ether separately. Also available for Ethyl Chloride and Ethyl Bromid.



This apparatus, in its simplified form, consists of a closed, accurately fitting metal face piece, with an inflatable rubber cushion. Within the facepiece is a wire basket for the gauze. Upon the top of the face-piece, is a detachable glass ether container, from which the ether can be fed at will (Modified after Brown). A short piece of metal tubing telescopes at one end with the face piece. To the other end of this tubing a large rubber bag for the nitrous oxid is at-A small lever tached. projects through an air slot in the tube and controls an obturator valve which prevents then itrous oxid from escaping before it is desired. On the sides of the face-piece are two openings through which ether or air may be admitted, if necessary. A large thumb ring enables the anæsthetist to hold the i