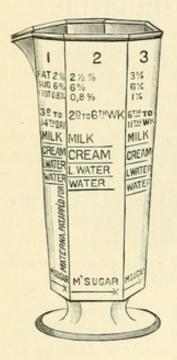

High-grade hospital furniture and appliances: Catalogue of Department V: comprising operating tables, cabinets, stands, beds, sterilizers, gauze, cotton and surgical supplies: manufactured by Max Wocher & Son.