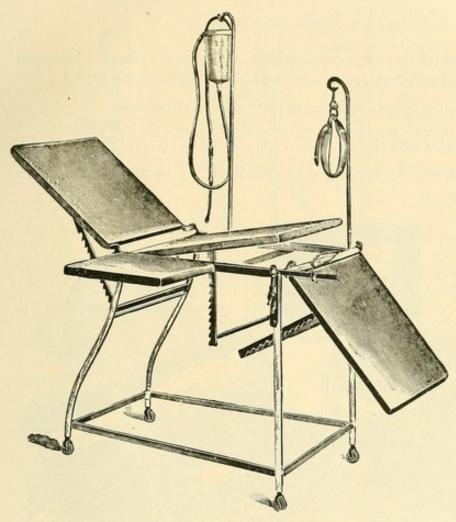

No. 25.

Regular Price, \$35.00. Special Price, \$25.00.



No. 25. OPERATING OUTFIT,

The Table is our popular Wocher-Buchanan Table, with leg-holders, as shown, gives all positions, including the Trendelenburg posture, and can be folded for shipment or can be carried in a buggy. It is best fire enameled finish.

The Irrigator and Immersion Stand is our best pattern; has glass percolator, tubing and shut-off, and the basins are the best Austrian Imported Enamel.

The Glass Instrument Table is wrought iron construction, white fire enamel finish, has plate glass top and shelf, with ground edges and rubber shod legs.

If a more elaborate operating table is desired, we can furnish the Hall-Baldwin or Isaacs table instead of the Wocher-Buchanan, at a difference in price as shown in the list.



# THE WOCHER-BUCHANAN OPERATING TABLE.

This table is made entirely of metal, white enameled "baked," and has nickel-plated trimmings, and is a beautiful fixture for any office.

It can be used as a chair for examinations or as a general operating table, giving all the positions, including the Trendelenberg, Sims and rectal postures.

The table can be folded for shipment to size  $40 \times 24 \times 9$  inches.

PRICES.

| No. 1 Wocher-Buchanan Table only                                                     | \$12 00 |
|--------------------------------------------------------------------------------------|---------|
| No. 2 " " with Leg Holders and Straps                                                | 14 00   |
| No. 3 " " " " with a pair of nickel-plated