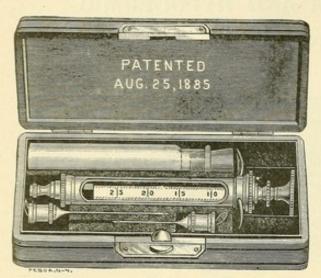

| 85 |
| 2952c | Same as No. 2952 with solid metal barrel and piston                                 | 50 |





| 4a* | B. D. Aseptic Hypodermic Syringe, all metal, with expandable German-silver     |    |
|-----|--------------------------------------------------------------------------------|----|
|     | plunger, may be adjusted to take up wear\$2                                    | 25 |
| 5a* | Luer's Aseptic Hypodermic Syringe, all glass. The barrel and piston rod are    |    |
|     | made of accurately-ground glass and perfectly aseptic                          | 50 |
| 6a  | Asepto Hypodermic Syringe (not illustrated), all glass, with rubber piston 1   | 75 |
| 68  | Sub-Q. Hypodermic Syringe (not illustrated), all glass, with abestos packing 1 | 75 |

#### HYPODERMIC SYRINGES.



No. 3



No. 5



No. 6
With regard to reduction in prices, see page 2.

No. 4—Same as No. 3; put up in an extra fine Morocco case...\$2 oo .

\* No. 5—Same as No. 3; put up in a fine calf-skin case, with strong lock and hinge...... \$1 85

No. 5½—Same as No. 5; with 4 long Tablet Vials (this is the most popular of the series)...... \$1 75

\* No. 6-Same as No. 5; with 6 Tablet Vials, in fine Morocco case......\$1 50

#### HYPODERMIC SYRINGES.



10

#### No. 10\* HYPODERMIC SYRINGE. .

With Glass Barrel, protected by a Metal Cylinder, open both sides, graduations on piston rod, with Metal Cap on end to prevent drying out of plunger. Case is made with round corners, aad covered with light tan colored Calf Leather; it contains 4 Tablet vials, and is a very popular design....\$2 25



No.