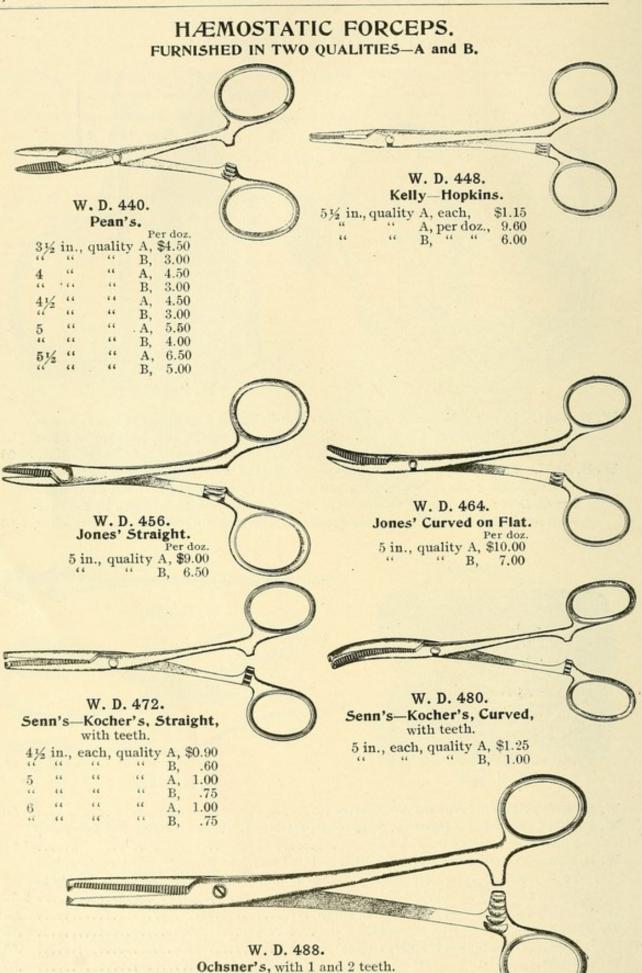

High-grade hospital furniture and appliances: Catalogue of Department V: comprising operating tables, cabinets, stands, beds, sterilizers, gauze, cotton and surgical supplies: manufactured by Max Wocher & Son.