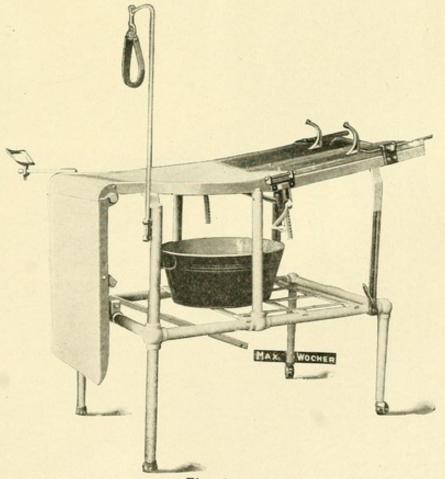

High-grade hospital furniture and appliances: Catalogue of Department V: comprising operating tables, cabinets, stands, beds, sterilizers, gauze, cotton and surgical supplies: manufactured by Max Wocher & Son.

# HIGH-GRADE Hospital Furniture and Appliances

CATALOGUE OF DEPARTMENT V.

COMPRISING
OPERATING TABLES,
CABINETS, STANDS,
BEDS, STERILIZERS,
GAUZE, COTTON AND
SURGICAL SUPPLIES.

SEVENTH EDITION.

MANUFACTURED BY