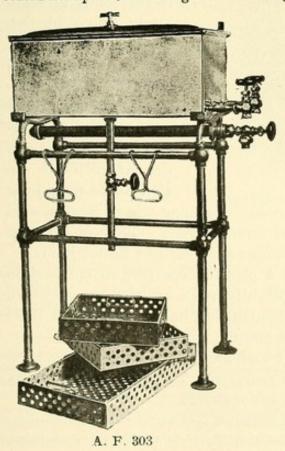

12 x 20 | No. 2-14 x 22 | No. 3-16 x 24 | No. 4-20 x 28 | No. 5-24 x 32 |
|-------------|--------------|---------------|---------------|---------------|---------------|---------------|
| Class " A " | \$125.00     | \$200.00      | \$250.00      | \$275.00      | \$375.00      | \$600.00      |
| Class "B"   | 150.00       | 225.00        | 300.00        | 325.00        | 425.00        | 650.00        |
| Class "C"   | 165.00       | 250.00        | 350.00        | 425.00        | 600.00        | 825.00        |

#### INSTRUMENT STERILIZER.

These are made of extra heavy material of the highest quality, have re-inforced band at top both riveted and sweat on, seamless oval dome covers. Interior and trays are heavily coated with pure tin. Designed for heating with either steam, gas or oil.



- A. F. 305—Same as above heavily nickelplated ......\$60.00
- A. F. 309—Same as above heavily nickelplated.....\$100.00

#### AMERICAN WATER STERILIZERS.



In the AMERICAN WATER STERILIZ-ERS we present an entirely new construction, one which proves its superiority so clearly as to make comment almost superfluous.

We claim without fear of successful contradiction, that our apparatus offers the only construction that can be called accessible. You can "clean at" those makes of water sterilizers with removable tops but you cannot clean them, for it is absolutely impossible to reach all surfaces of the coils and shell from the top; the sediment, whatever there may be, naturally settles to the bottom and the AMERICAN design alone with joint

at bottom and removable shell permits of thorough