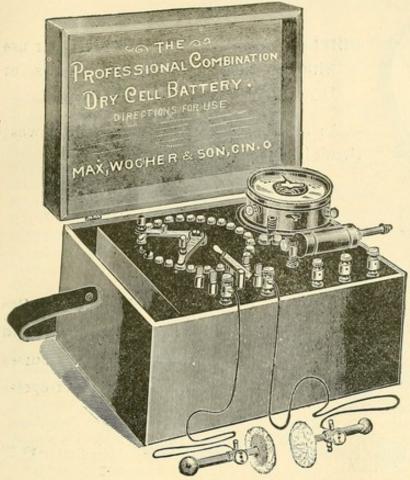

High-grade hospital furniture and appliances: Catalogue of Department V: comprising operating tables, cabinets, stands, beds, sterilizers, gauze, cotton and surgical supplies: manufactured by Max Wocher & Son.