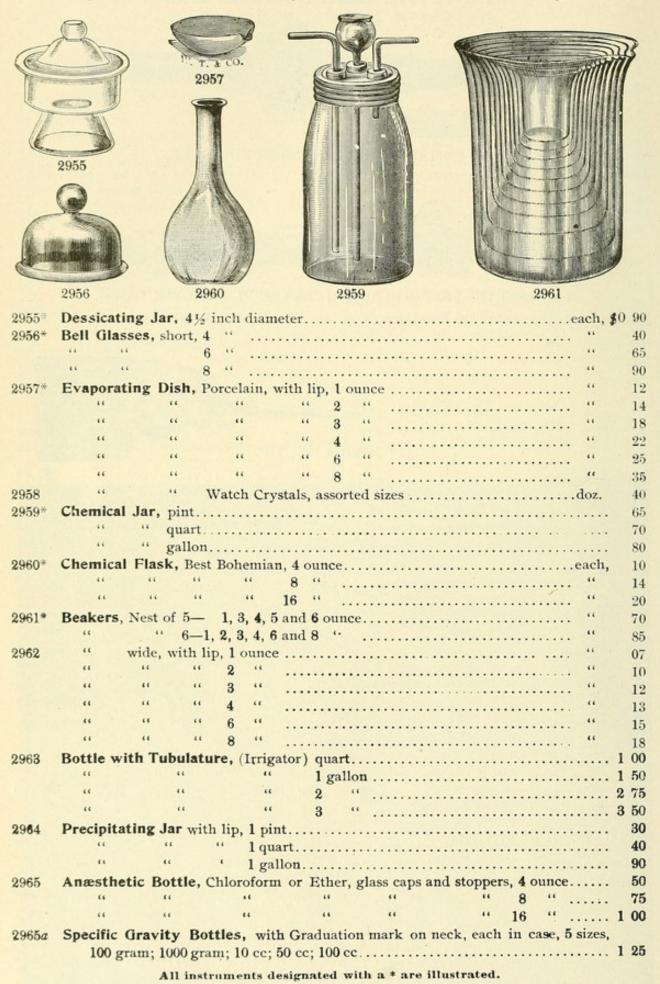

## INDEX.

| A                                  | , No.                            |
|------------------------------------|----------------------------------|
| No.                                | Catgut560-561                    |
| Abdom nal Supporters               | Celluloid Yarn561                |
| Abdominal Water Coils 509          | Chair Cushions                   |
| Appendicitis Supporter542          | Chairs Hospital                  |
| Accident Case553                   | Chairs Invalid                   |
| Acme Treatment Table430-431-435    | Chairs Gynaecological 415 to 423 |
| Adhesive Plaster552                | Chairs Office                    |
| Air Beds507                        | Chart Files                      |
| Air Pillows506                     | Chemical Analysis Table          |
| Allis Ether Inhaler                | Chemical Glassware 476 to 482    |
| Amputating Cases                   | Chisels Bone                     |
| Anatomical Jars                    | Chloroform Drop Bottles574       |
| Anæsthesia                         | Chloroform Inhalers574           |
| Anæsthesia Table437                | Clinical Charts                  |
| Artery Forceps                     | Clover's Crutch                  |
|                                    | Contagious Disease Gown          |
| Aspirators                         |                                  |
| Atomizers                          | Combination Imigator 450         |
| Autociav                           | Combination Irrigator            |
|                                    | Commodes                         |
| В                                  | Compartment Plates               |
| Dalan Installation 167             | Cotton                           |
| Baby Incubator                     | Compressed Air Outfits518        |
| Back Rests                         | Crutches                         |
| Bags                               | Cushions, Invalid                |
| Bandages, Elastic and Rubber496    | Cushions, Operating512 to 514    |
| Bandages, Gauze553                 | Cuspidors                        |
| Bandages, Plaster-paris553         | Cuspidor holder424               |
| Bandage Rollers554                 |                                  |
| Basins, white enameled488-489      | D                                |
| Bath Cabinets                      | D                                |
| Bath Tubs                          | Devilbiss Atomizers520-521       |
| Bath Tubs for Arm                  | Devilbiss Powder Blowers520-521  |
| Bath Tubs for Foot                 | Disinfecting Apparatus469-471    |
| Beakers                            | Disinfecting Solutions           |
| Beds, Air507                       | Douche Pans492                   |
| Bed Blankets                       | Dressing Basins                  |
| Bed, Invalid                       | Dressing Buckets                 |
| Bed, Iron                          | Dressing Carriages 444–445       |
| Bed Pans enameled and porcelain492 | Dressing Cases                   |
| Bed Pans, Rubber505                | Dressing Jars                    |
| Bed Pan Rack                       | Dressing Sterilizers             |
| Bed Screens                        | Dressing Stellinzers             |
|                                    | Dressing Tables433-434-436       |
| Bedside Tables                     |                                  |
| Bedside Locker437                  | E                                |
| Blankets Rubber                    | Edebohl Leg Holders419           |
| Bottles, Irrigating472–473         | Edebohl Operating Table          |
| Bone Chisels and Gouges584         | Elastic Bandages                 |
| Bottle Stands443                   | Electric Light Stand 449         |
| Bottles Tincture484                | Enameled Ware                    |
| Bowls Glass                        | Esmarch Shut-off475              |
| Bowls Porcelain                    | Ether Inhalers572–578            |
| Bowl Stands447-448                 | Evaporating Dishes476            |
| Breast Pump504                     | Evaporating Disnes               |
| Brush Box                          | F                                |
| Brushes hand438                    |                                  |
| Buckets Enameled 491               | Face Mask rubber 508             |
| Bulbs Rubber511                    | Feeding Cups                     |
| Bulb Syringes                      | Female Catheters Glass           |
| Burners481                         | Filters Water                    |
|                                    | Finger Cots                      |
| C                                  | Flasks Chemical                  |
|                                    | Flushing Bottles 475             |
| Cabinets Instrument,               | Food Carriages                   |
| Cabinets, Medicine442              | Foot Stool                       |
| Caps Rubber                        | Forceps Artery                   |
| Carriages Ward444-445              | Fountain Syringes                |
| Cases, Dressing                    | Fountain Sylinges                |
|                                    |                                  |
| Catheters, Glass. 474              | Formaldehye Generators469-470    |
| Catheters, Glass                   |                                  |