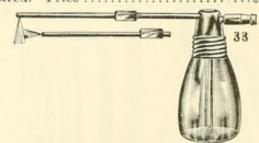

scribed, but may be made up of your own

selection at the same price.



49 DeV. Invertible Nebulizer.

Especially designed for patients' home use. The table for atomized fluids to strike against as shown is set to give a moist vapor. By taking table between thumb and finger and turning it transversely to the long diameter of the bottle a perfectly dry vapor will be made. Fluids will not escape no matter in what position it is placed. Its profusion of vapor is all that can be desired. Price, \$1 25



#### 44 DeV. Powder Blower.

Will throw powder in any direction desired and diffuse it perfectly. The piece shown may be screwed in point and set so as not to obscure the light when using it to make applications in the ear, and screwed out when a short point is desired. Price.........\$1 25



33 DeV. Atomizer.

The tube of this atomizer is only 1 inch in diameter, and can be easily passed through the nares into the pharyngeal vault in the same manner you would an Eustachian Catheter.

Can be rendered aseptic by boiling, as the connection with the bottle is made without the use of corks or washers. Price........\$1 25

### HAND VAPORIZERS.



No. 1C. Little Wonder Vaporizer.

A Combination Vaporizer, Pump and Air Chamber. This apparatus throws a more steady vapor than the style operated with a hand bulb and is less liable to become out of working order. It is designed for physicians who have no Compressed Air Apparatus and is also a cheap Vaporizer for prescribing to patients for home use.

 Price to Patients
 \$5.00

 Price to Physicians
 \$4.00

No. 2C. The Perfect Vaporizer