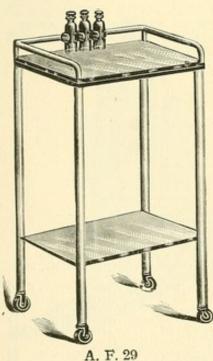

KERS, TABLES, STANDS.



A. F. 26 THE BEDSIDE LOCKER (All Iron and Glass).

The Cincinnati Presbyterian Hospital Favorite.

This cabinet is a necessity in every hospital for placing the patients' sundry articles in a handy out-of-view case, instead of exposing same to view and dust. Brushes, combs, hairpins, books, etc., can be placed in the large galvanized iron drawer, while bed pan, urinal, etc., can be placed in the cabinet. The latter has two compartments, with door. It is made of galvanized iron throughout, white enameled on the out-side. The top is milk-white glass, and makes a beautiful appearance in any hospital.

Price, each, \$15.00; in dozen lots, \$12.00 each.



A. F. 27 Glass Top, Foot Step, for assisting patient on operating table.

Heavy construction.

Price.....\$8 00





A. F. 29 Table for Anæsthesia, with white glass top and shelf, and supplied with three large drop bottles, held in spring clamps, for chloroform, etc.....\$13.50

A. F. 31 Table Stand, Lange's all metal, white enameled, provided with slanting top to drain instruments. A handy table for the operator. \$5.00



A. F. 31

## WASHSTANDS, WARDROBES, ETC.





A. F. 33

A. F. 38



A. F. 39



Hand Size-A. F. 40



Quart Size-A. F. 40

| Α.  | F. | 390 | L'quid Soap Reservoir, made of glass, with nickel-plated wall bracket and glass cover. By |     |    |
|-----|----|-----|-------------------------------------------------------------------------------------------|-----|----|
|     |    |     | pressing upward on pin, soap runs into the paim, the valve is self-locking                | \$2 | 00