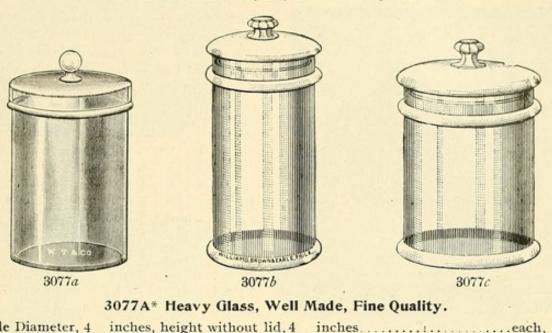

-------|----------|--------------------|-------|------------|-----------|-------|
|      | - 11        | **       | 64                 | 2     | **         | **        | 1 40  |
|      | 64          | 44       | 44                 | " 4   | 11         | 44        | 1 50  |
|      | 66          | 11       | 44                 | 8     | "          | **        | 1 75  |
| 3077 | Salt Mouth  | Bottles. | Glass stoppered,   | round | 1 ounceper | dozen, \$ | 1 40  |
|      | 44          | 44       | 14                 | **    | 2 "        | 44        | 1 50  |
|      | 46          | 14       | 4.1                | 44    |            | 1         | 1 75  |
|      | 6.6         | 44       | 44                 | 44    | 8          |           | 2 25  |

# GLASSWARE.

## SPECIMEN OR DRESSING JARS.



|                                                          |           |          |         |           |        | ,      |      | ,    | -   | ×   |     |      |  |       |    |    |
|----------------------------------------------------------|-----------|----------|---------|-----------|--------|--------|------|------|-----|-----|-----|------|--|-------|----|----|
| Outside Diameter, 4 inches, height without lid, 4 inches |           |          |         |           |        |        |      |      |     |     |     |      |  |       |    |    |
| "                                                        | "         | 6        | **      | **        |        | " 6    |      | **   |     |     |     |      |  | **    | 1  | 10 |
| **                                                       | *