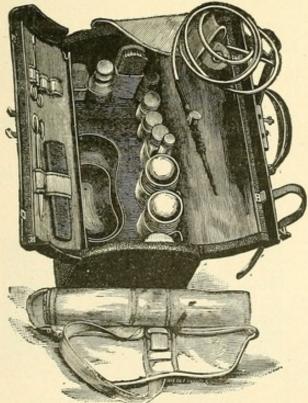

DEPARTMENT V
HOSPITAL SUPPLIES

23 B. 37.

.

Digitized by the Internet Archive in 2011 with funding from Open Knowledge Commons and Harvard Medical School

# HIGH-GRADE Hospital Furniture and Appliances

CATALOGUE OF DEPARTMENT V.

COMPRISING
OPERATING TABLES,
CABINETS, STANDS,
BEDS, STERILIZERS,
GAUZE, COTTON AND
SURGICAL SUPPLIES.

SEVENTH EDITION.

MANUFACTURED BY