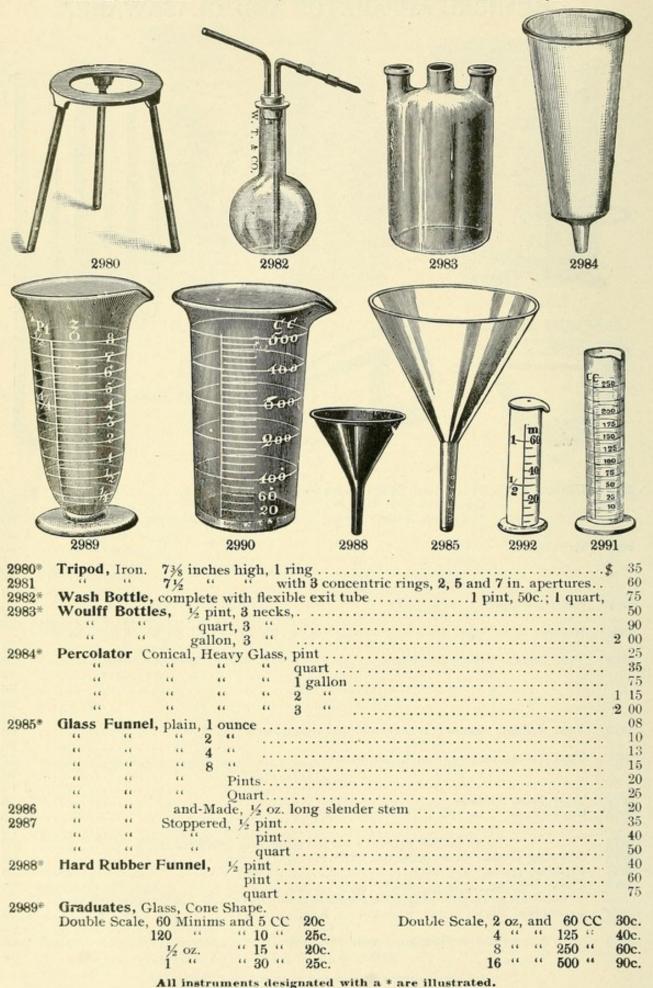

| 10 |



| 300   | 2996