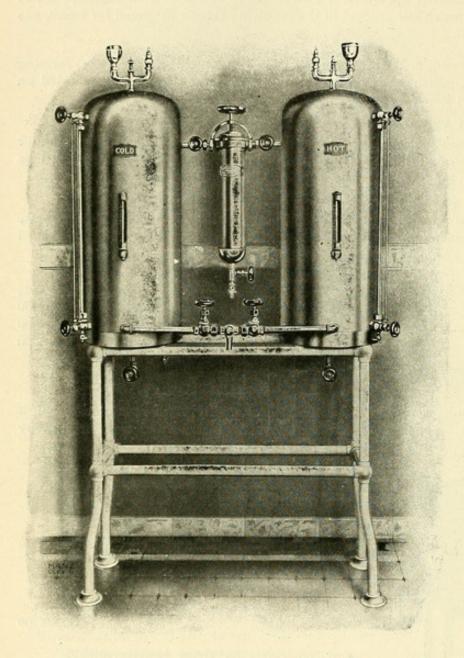

---------|---------------|
| Class " A " | \$125.00     | \$200.00      | \$250.00      | \$275.00      | \$375.00      | \$600.00      |
| Class "B"   | 150.00       | 225.00        | 300.00        | 325.00        | 425.00        | 650.00        |
| Class "C"   | 165.00       | 250.00        | 350.00        | 425.00        | 600.00        | 825.00        |

#### INSTRUMENT STERILIZER.

These are made of extra heavy material of the highest quality, have re-inforced band at top both riveted and sweat on, seamless oval dome covers. Interior and trays are heavily coated with pure tin. Designed for heating with either steam, gas or oil.



- A. F. 305—Same as above heavily nickelplated ......\$60.00
- A. F. 309—Same as above heavily nickelplated.....\$100.00

#### AMERICAN WATER STERILIZERS.



In the AMERICAN WATER STERILIZ-ERS we present an entirely new construction, one which proves its superiority so clearly as to make comment almost superfluous.

We claim without fear of successful contradiction, that our apparatus offers the only construction that can be called accessible. You can "clean at" those makes of water sterilizers with removable tops but you cannot clean them, for it is absolutely impossible to reach all surfaces of the coils and shell from the top; the sediment, whatever there may be, naturally settles to the bottom and the AMERICAN design alone with joint

at bottom and removable shell permits of thorough cleaning where most needed and at the same time gives easy access to all internal parts. This construction not only removes set screws from sight but insures