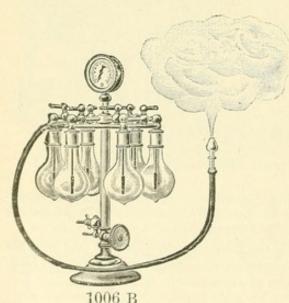

High-grade hospital furniture and appliances: Catalogue of Department V: comprising operating tables, cabinets, stands, beds, sterilizers, gauze, cotton and surgical supplies: manufactured by Max Wocher & Son.