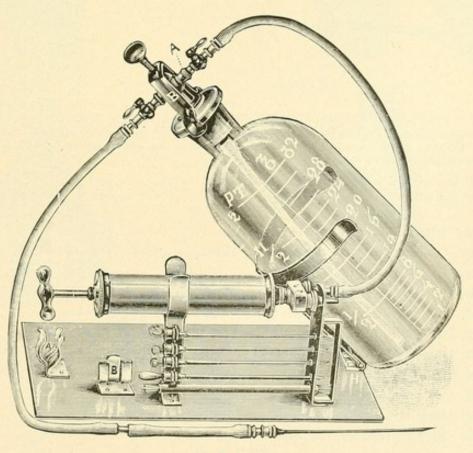

ns, in metal case, with leather piston on Aspirator, with |
|---------------------------------------------------------------------------------------|
| three Aspirator Needles and one Trocar, can be used on any bottle                     |
| W. D. 9508*. Aspirator, Potains, with expanding German Silver Metallic plunger 7.00   |
| W. D. 9516. Aspirator, Potains, with the addition of a set of three Fitch improved    |
| trocars, with drain and stop cock on canula                                           |
| W. D. 9524*. Aspirator, Potains, in leather covered case, same as W. D. 9500, with    |
| a graduated bottle. The most popular outfitGrade A, \$12.00; Grade B, 9.50            |
| W. D. 9532. Aspirator Syringe                                                         |



€W. D. 9500-08.



W. D. 9524.

### ANÆSTHETIC.

Nitrous Oxid Inhalers, Gas, Etc.

### COMBINATION INHALER, by Dr. Samuel Iglauer, Cincinnati, O,

For the Nitrous Oxid Ether Series or for Nitrous Oxid or Ether separately. Also available for Ethyl Chloride and Ethyl Bromid.



This apparatus, in its simplified form, consists of a closed, accurately fitting metal face piece, with an inflatable rubber cushion. Within the facepiece is a wire basket for the gauze. Upon the top of the face-piece, is a detachable glass ether container, from which the ether can be fed at will (Modified after Brown). A short piece of metal tubing telescopes at one end with the face piece. To the other end of this tubing a large rubber bag for the nitrous oxid is at-A small lever tached. projects through an air slot in the tube and