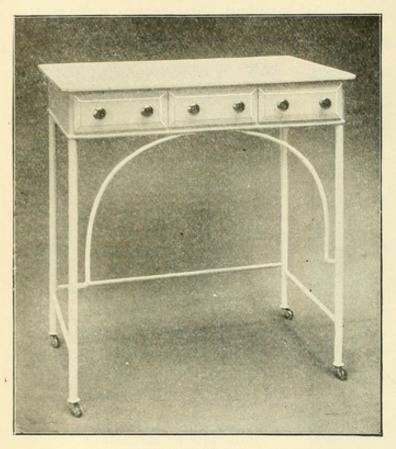

ight, 34 inches, depth, 18 inches, length, 30 inches.

Price, with twelve assorted colored bottles......\$40,00

# THE EIGHT BOTTLE PHYSICIANS' OFFICE TREATMENT TABLE.

This table is strongly built, white enameled, and supplied with polished plate glass top and shelf, mounted on castors. Size—26 inches long, 16 inches wide and 32 inches high.

W. C. 331, has an oxidized guard rail, supplied with clips, holding eight assorted crystal, blue and amber colored bottles, and also three clips on each side for holding spray bottles.

Price, with eight assorted colored bottles . . . . . . . . \$13.50

W. C. 339. Same size as above, with nickel plated rail on top and sides, without bottles or clips......\$10.00

W. C. 347. Same size as above, with plain glass top, no rail......\$9.00



W. C. 331.



W. C. 355.



W. C. 371.

### NURSES' AND PHYSI= CIANS' TABLES.

W. C. 355. Nurses' Writing or Physicians' Microscopic Table.

This is a convenient general table for the nurse for the conveyance of clinical charts, hypodermic syringes, and other sundry articles. A handsome white enameled table, with milk-white glass top, 3 glass lined drawers, having white beveled glass fronts. The table is arched in the front to permit the nurse to sit close up to the table. Many of these tables are sold for physician's use as a miscroscopic table.

Size of top, 30 x 18 inches. Price.....\$20.00

# W. C. 371. The Wocher-Leonard Chemical, Analysis and Microscopic Table.

This table is made entirely of iron, with glass top and 2 glass shelves. It is furnished with oxidized clips holding 12-2 oz. and 6-4 o