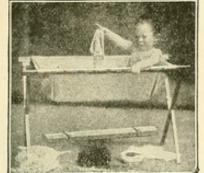

in. wide... 8.00

No. 24. Large operating size, 24 in. wide.... 9.00

Inflated Bulb supplied with each Pad.

### No. 50. ASEPTIC OPERATING PAD. CLOSED STYLE.

#### SIZE.

The Pad is 22 inches wide and 27 inches long, outside measurements. The outlet sleeve is 24 inches long and 6 inches wide.

#### NET PRICE.

No. 50. For obstetrical practice or general operations.....each, \$9.00

Inflating Bulb supplied with each Pad.



PAT. JUNE 14 & 21, 1904.
ALSO PATENTED IN GREAT BRITAIN, GERMANY AND FRANCE.

No. 50.

#### BATH TUBS.

FOR BEDROOMS, CAMP OR HOSPITAL.





No. 1. Adults' Portable Folding Bath Tub. Especially adapted for typhoid cases. The shape is very similar to the metallic tubs; is not suspended, but rests on the floor. When folded, these tubs are 5 feet long and 5 inches square.



### No. 2. Child's Portable Folding Bath Tub. As above, but stands higher, being suspended on folding tripod.

Price......\$5 00

#### PERAMBULATING BATH TUB.



The above cut represents our new low-priced Perambulating Bath Tub, designed for use in hospitals, sick rooms, etc. It is mounted on a substantial truck having rubber-tired wheels, and can be turned in any direction within its own length. The top is capped with a comfortable polished-oak rim three inches wide.

Prices, according to the length. \$27 00 to \$35 00 With Portable Elevator-Stretcher, for lowering and raising patient in the bath, additional, 35 00

#### THE SQUARE FOLDING BATH CABINET.



For taking Vapor, Medicated, Perfumed or Turkish Baths. Ready for Instant Use when Received. No Setting Up. No Trouble. No Bother.