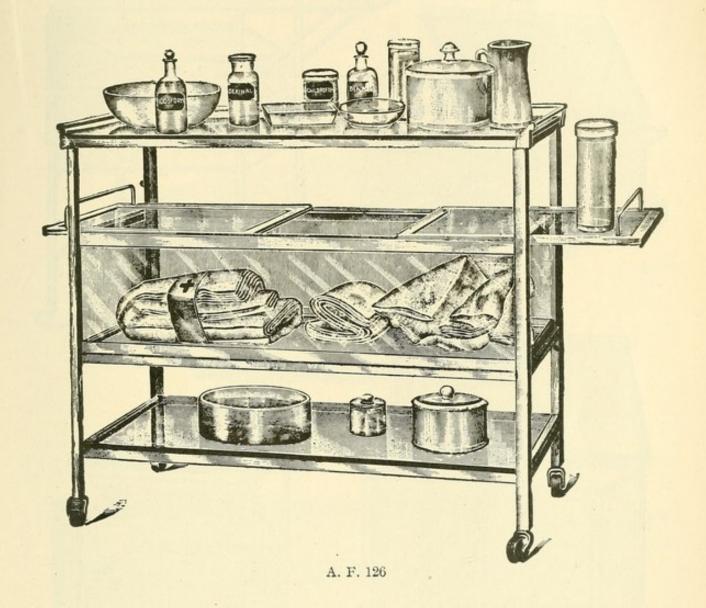

to be without an apparatus of this kind. Secondly, it is very useful and more than worth the cost of it in satisfaction and the favorable impression it makes on the patient.



| No. 0. | Wocher Complete Wash Stand, | with gas-heating burners\$75 00     |
|--------|-----------------------------|-------------------------------------|
| No OA  | Wocher Complete Wash Stand  | with Primus kerosene burners. 80 00 |

#### ASEPTIC FURNITURE.

#### SHELF STAND AND DRESSING CASE.



A. F. 124. Combined Aseptic Shelf Stand and Dressing Case. mounted on casters. Constructed of tubular wrought iron, white enameled. Has three crystal plate glass shelves, the two upper shelves measuring 12 x 60 inches. The case has glass back, top, bottom and sides and sliding covers.

## SHELF STANDARD DRESSING CASE.



A. F. 126 Combined Aseptic Shelf Stand and Dressing Case, constructed of wrought iron, white enameled, mounted on rubber tired casters; top is crystal plate glass, 24 inches wide by 48 inches long, and has a railing around three sides; the dressing box is full size of frame, and has glass back, top, bottom and sides; covers of box slide, and can be used as shelves; bottom shelf is crystal plate glass.

Price.....\$115 00

#### DRESSING CASES.



#### STRETCHERS.



A. F. 136 U. S. Army Litter.....

.\$5 50



A. F. 138 Canvas Stretcher, ....

.....\$3 50



A. F. 140

# A. F. 140 LUNCH TRAY For Hospitals and Sanitariums.

A new article for the convenience of hospital attendants. Saves innumerable trips to the kitchen besides lessening the length of time required to serve each meal.

Will