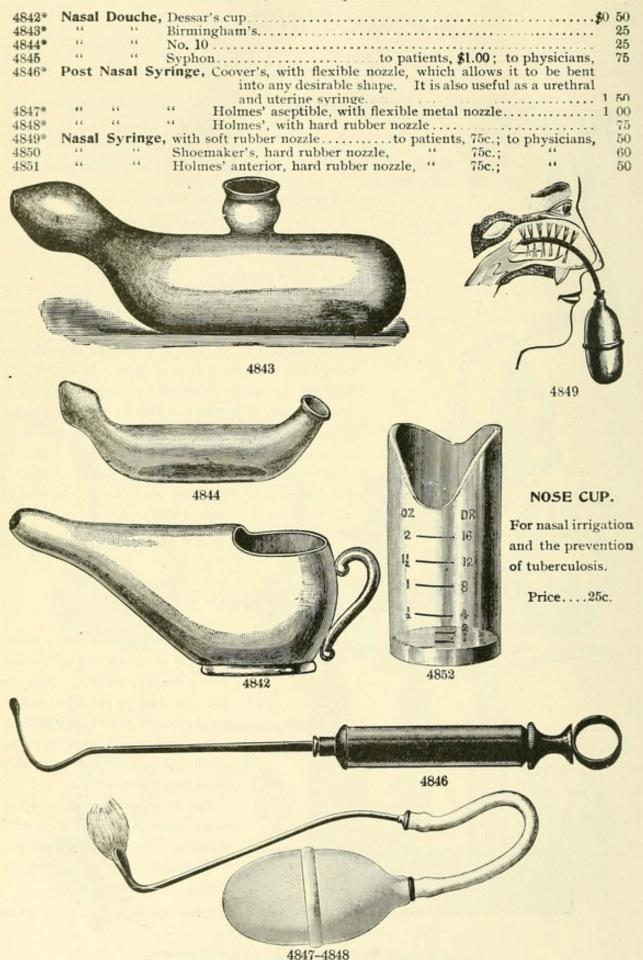

High-grade hospital furniture and appliances: Catalogue of Department V: comprising operating tables, cabinets, stands, beds, sterilizers, gauze, cotton and surgical supplies: manufactured by Max Wocher & Son.