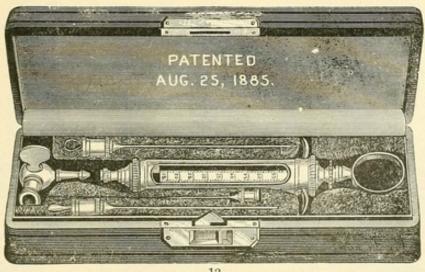

t Vials (this is the most popular of the series)...... \$1 75

\* No. 6-Same as No. 5; with 6 Tablet Vials, in fine Morocco case......\$1 50

#### HYPODERMIC SYRINGES.



10

#### No. 10\* HYPODERMIC SYRINGE. .

With Glass Barrel, protected by a Metal Cylinder, open both sides, graduations on piston rod, with Metal Cap on end to prevent drying out of plunger. Case is made with round corners, aad covered with light tan colored Calf Leather; it contains 4 Tablet vials, and is a very popular design....\$2 25



No. 11\* ALUMINUM CASE HYPO-

Improved, with 2 Needles and 4 Tablet Vials. This is one of the most popular cases on the market, \$1 50

DERMIC SYRINGE.



#### No. 12\* VEST POCKET HYPODERMIC SYRINGE,

Needle held in piston rod, and end cap made with receptacle for tablets.....\$1 50



#### No. 13\* ASPIRATING HYPODERMIC SYRINGE.

With ringed finger grips, capacity 65 minims, with stop cock, one small needle, one large needle and one Aspirating Trocar. Each ...... \$2 50

## HYPODERMIC SUPPLIES.

| HYPODERMIC NEEDLES.                                                                                                                                                                                |
|----------------------------------------------------------------------------------------------------------------------------------------------------------------------------------------------------|
|