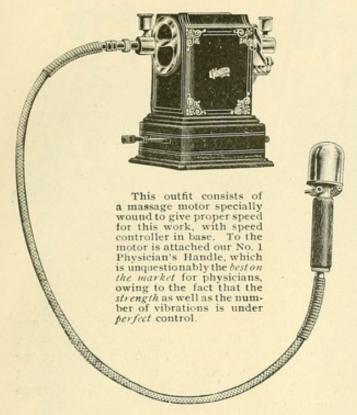

High-grade hospital furniture and appliances: Catalogue of Department V: comprising operating tables, cabinets, stands, beds, sterilizers, gauze, cotton and surgical supplies: manufactured by Max Wocher & Son.