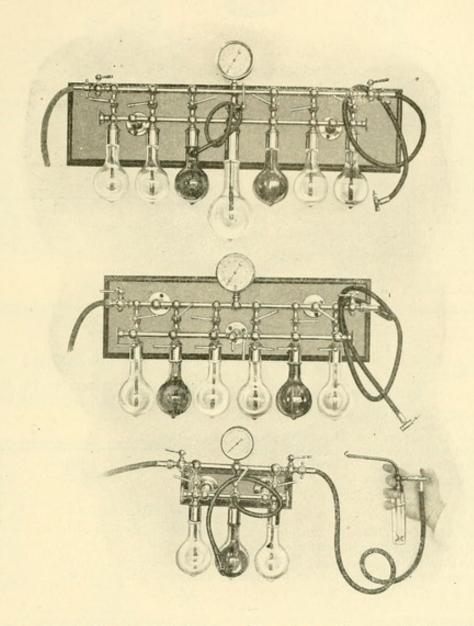

High-grade hospital furniture and appliances: Catalogue of Department V: comprising operating tables, cabinets, stands, beds, sterilizers, gauze, cotton and surgical supplies: manufactured by Max Wocher & Son.