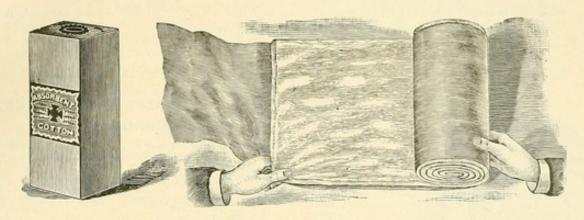

|
| In 1-yard Air-tight Cartons.                                                             |      |          |
| Sublimated, I to 2,000.                                                                  | . \$ | 15       |
| Borated, 10 per cent                                                                     |      | 15       |
| Carbolated, 10 "                                                                         |      | 15       |
| Iodoform 5 "                                                                             | 0    | 30       |
| " 10 "                                                                                   |      | 35       |
| Nosonhine                                                                                |      | 50       |

ABSORBENT COTTON.



#### Plain Absorbent. Best Quality. Tissue Paper between layers.

| 3430.  | I-pound | d rolls | in  | paper | wrapper | per pound, \$ | 25 |
|--------|---------|---------|-----|-------|---------|---------------|----|
| 3430A. | I "     |         | **  | - 11  | carton  |               | 30 |
| 3430B. | 1/2 "   | - 66    | 66  | 66    | **      |               | 35 |
| 3430C. | 14 "    | 44      | 44  | - 64  | 4.6     | 1 ((          | 40 |
| 3430D. | 2-ounce |         | 6.6 | 66    | **      |               | 45 |
| 3430E. | I "     | **      | 44  | 44    | "       |               | 50 |

Special prices in 50 and 100-lb. lots.

#### Medicated Cotton.

ness ......per square yard, 1 25



#### PLASTER.

| 3450  | Plaster, | "Desnoix   | " French, 8 inches wide per yard,                |