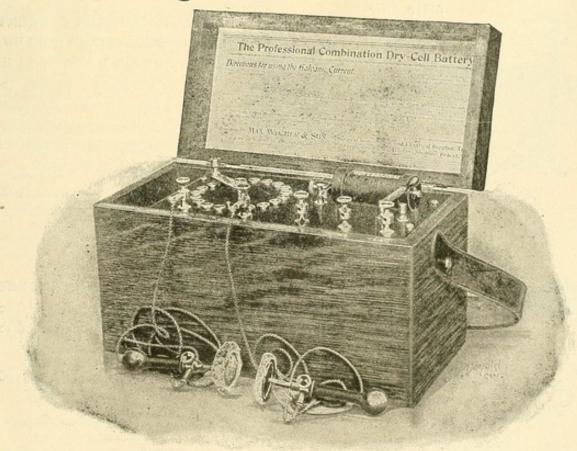

High-grade hospital furniture and appliances: Catalogue of Department V: comprising operating tables, cabinets, stands, beds, sterilizers, gauze, cotton and surgical supplies: manufactured by Max Wocher & Son.