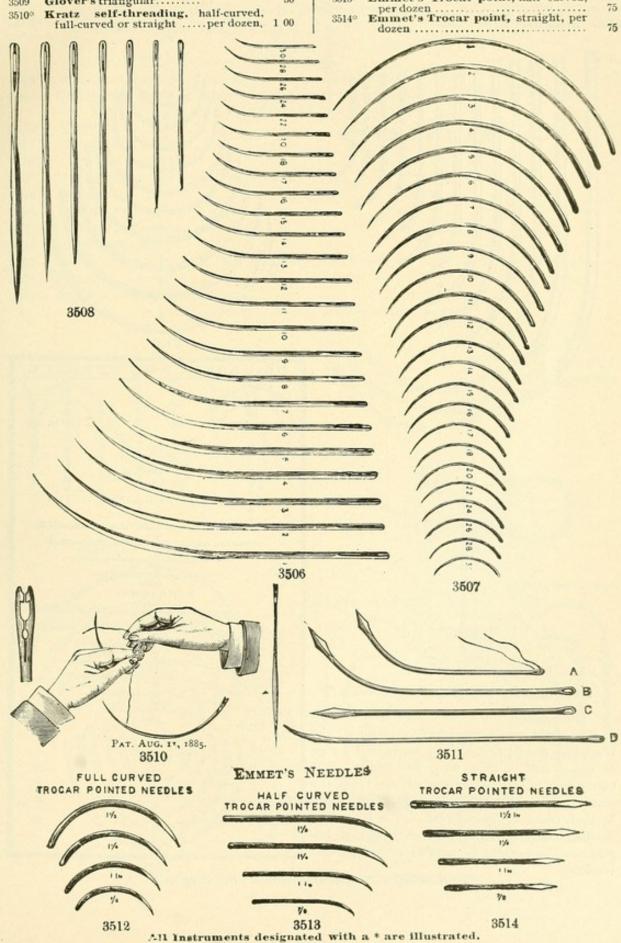

High-grade hospital furniture and appliances: Catalogue of Department V: comprising operating tables, cabinets, stands, beds, sterilizers, gauze, cotton and surgical supplies: manufactured by Max Wocher & Son.