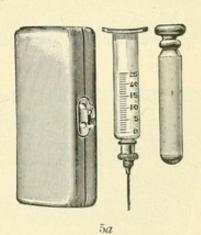

or any number of attachments for various parties to hear from one chest piece.



2861

All instruments designated with a \* are illustrated.

# ANTITOXINE, SERUM AND HYPODERMIC SYRINGES.



| 2952* | Antitoxine Syringe, latest aseptible, carefully made, all parts separable for ster- |    |
|-------|-------------------------------------------------------------------------------------|----|
|       | ilization, rubber piston, with extra washers, made in two sizes, 5CC or 10CC, in    |    |
|       | metal case                                                                          | 50 |
| 29528 | Same as above, cheaper grade                                                        | 85 |
| 2952c | Same as No. 2952 with solid metal barrel and piston                                 | 50 |





| 4a* | B. D. Aseptic Hypodermic Syringe, all metal, with expandable German-silver     |    |
|-----|--------------------------------------------------------------------------------|----|
|     | plunger, may be adjusted to take up wear\$2                                    | 25 |
| 5a* | Luer's Aseptic Hypodermic Syringe, all glass. The barrel and piston rod are    |    |
|     | made of accurately-ground glass and perfectly aseptic                          | 50 |
| 6a  | Asepto Hypodermic Syringe (not illustrated), all glass, with rubber piston 1   | 75 |
| 68  | Sub-Q. Hypodermic Syringe (not illustrated), all glass, with abestos packing 1 | 75 |

#### HYPODERMIC SYRINGES.



No. 3



No. 5



No. 6
With regard to reduction in prices, see page 2.

No. 4—Same as No. 3; put up in an ext