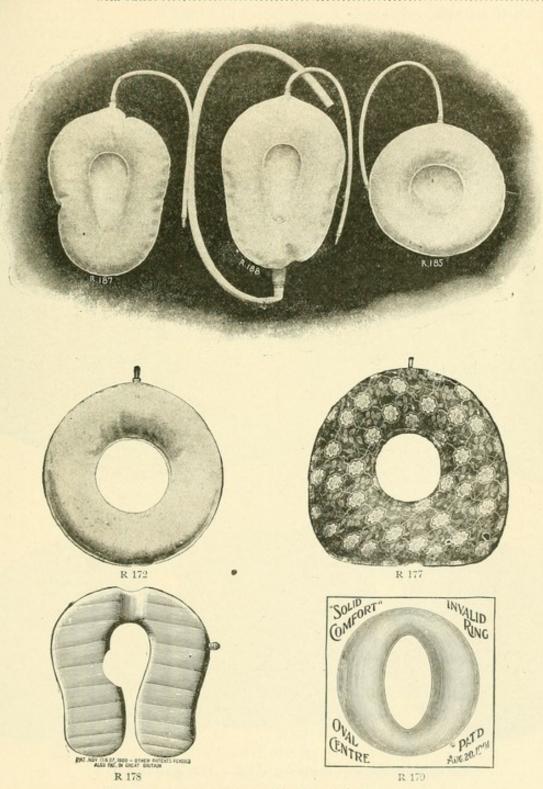

High-grade hospital furniture and appliances: Catalogue of Department V: comprising operating tables, cabinets, stands, beds, sterilizers, gauze, cotton and surgical supplies: manufactured by Max Wocher & Son.