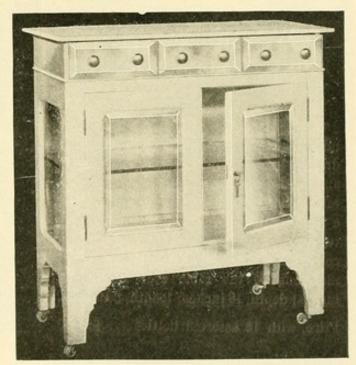

e glass in the doors, and the latter are supplied with lock and key.

The Nebulizer is our latest 4 D. Improved, double-valve cleanable combination pattern, to which an air cylinder and spray tubes can be attached.

All trimmings are oxidized copper and nickel.

Dimensions of the Cabinet: 30 inches long,
18 inches deep and 32 inches high.

"The outfit must be seen to be appreciated, as the photograph does not do it justice. It is, without a doubt, the most practical piece of office furniture on the market.

#### PRICES.

No. 1. Wocher's Perfection Cabinet only \$37 50

No. 2. Wocher's Perfection Cabinet, with rack, having 12 assorted colored bottles and extra clips for spray tubes, etc....... 45 00

WE MANUFACTURE

A LARGE VARIETY OF

COMPRESSED AIR APPARATUS,
NEBULIZERS,
AIR PUMPS, ETC.



No. 1 Perfection Cabinet.



# THE IDEAL OFFICE INSTRUMENT TABLE AND CABINET COMBINED

(ASEPTIBLE),

With Milk-White Glass Top.

Made entirely of iron and glass, and white enameled, of beautiful and graceful design and first-class work-manship. The top of cabinet is heavy milk-white glass with rounded polished edges, and cabinet has plate-glass shelf and opaque glass bottom. The front has two doors of beveled plate glass, and is supplied with lock and key. The top of the cabinet is supplied with a handsome copper oxidized rack holding 12 crystal-blue and amber-colored XX-ware glass-stoppered bottles held in metallic clips, and is also supplied with clips for holding spray tubes.

The above Cabinet is also furnished with our Combination Spraying and Nebulizing Outfit, permanently mounted