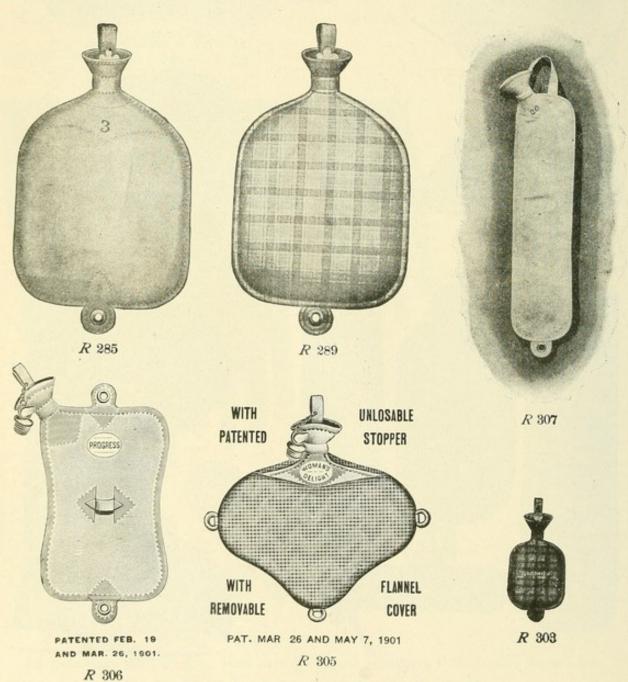

High-grade hospital furniture and appliances: Catalogue of Department V: comprising operating tables, cabinets, stands, beds, sterilizers, gauze, cotton and surgical supplies: manufactured by Max Wocher & Son.