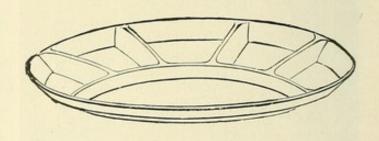

With rail around three sides                        |     |    |
|---------|---------------------------------------------------------------------|-----|----|
|         | of top; size, $15\frac{1}{2} \times 14$ inches; plate-glass top and |     |    |
|         | two steel enameled shelves                                          | \$7 | 50 |
| No. 1b  | Same as No. 1a, with two plate-glass shelves                        | 8   | 50 |
| No. 1c  | Same as No. 1a, with milk-white glass top and shelves               | 9   | 50 |





No. 2a.

#### RECORD CHART FILE.

Made of Steel, White Enameled, Nickel Plated Spring Clip with Rubber Mountings.

ASEPTIC.



Dimensions: 10½ in. wide, 13½ in. long. Dozen, \$8.40. Each, 80 cents.

### COMPARTMENT PLATES.

Made of Glass.

121/2 inches diameter.



Clear Glass.

#### OFFICE AND HOSPITAL FURNITURE.



No. 8.





# ASEPTIC OFFICE-TREATMENT TABLE.

Handsomely white enameled, and supplied with 12 blue and amber-colored, glass-stoppered bottles, held in metallic spring clips, and is also equipped with 12 clips for holding spray tubes.

The shelf is supplied with a guard rail, and the front table support is bridged to allow a stool to be placed under it if desired.

Price, with 12 bottles, \$18.75.

### DRESSING AND INSTRUMENT TABLES.



W. C. 539.

W. C. 539. Instrument and Dressing Table. Halstead pattern, John Hopkin's Hospital, semi-circular form, made of tubular wrought iron, white enameled, mounted on strong rubber wheels; the top is of heavy polished plate glass, 14 inches wide, and measures 64 inches across the inside circle, so