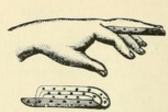

all fractures of the elbow joint, and of the arm and forearm, excepting those of the lower end of the radius.

This splint can be applied either anteriorly or posteriorly, and is conformable and adjustable to any angle.

The pieces are detachable, and can be used separately.

This splint is also applicable to diseases and to resections of the elbow joint.

3. Humerus Splint. For Frac'ures of the

Two in each set.

8 3

This splint can be applied to all fractures from middle of femur to middle of tibia and fibula, and is particularly well adapted for fractures of the patella and other fractures occuring near the knee joint, either above or below it.

Price, each...

each set.

E

Patella Splint.

8



Price, each piece ... So re Phalanges Splints For Fracture of Fingers set. Three in each





This splint forms a cap for the shoulder, and can be applied to fractures of the clavicle and humerus

Two in each set.

Price, each...... \$0 75

### 6. Maxi.la Splint.

This splint forms a complete cap or covering for the entire chin and lower maxillary bones, and keeps the fractured parts rigidly in the correct position.

Two in each set.

Price, each.. .... \$0 75



Two in each set.

Two in each set.

Price, each ...... \$1 00 Price, each ...... \$0 50

The complete set consists of the twenty-one pieces just described, in a neat, compact case.

See page 65 for additional sets.

### LEE'S METALLIC SPLINTS.

#### Set for Infants.

Consisting of eleven pieces, for Infants of three years of age and under. They are made of the same shapes as the foregoing, No. 1 being in Rights and Lef