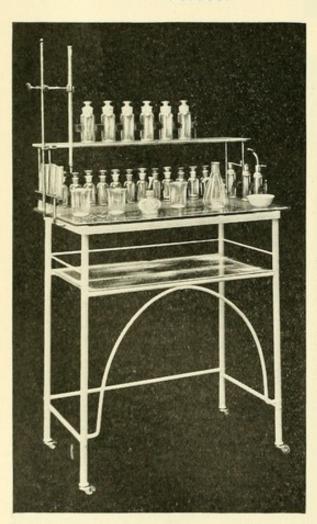

s, depth, 18 inches, length, 30 inches.

Price, with twelve assorted colored bottles......\$40,00

# THE EIGHT BOTTLE PHYSICIANS' OFFICE TREATMENT TABLE.

This table is strongly built, white enameled, and supplied with polished plate glass top and shelf, mounted on castors. Size—26 inches long, 16 inches wide and 32 inches high.

W. C. 331, has an oxidized guard rail, supplied with clips, holding eight assorted crystal, blue and amber colored bottles, and also three clips on each side for holding spray bottles.

Price, with eight assorted colored bottles . . . . . . . . \$13.50

W. C. 339. Same size as above, with nickel plated rail on top and sides, without bottles or clips......\$10.00

W. C. 347. Same size as above, with plain glass top, no rail......\$9.00



W. C. 331.



W. C. 355.



W. C. 371.

### NURSES' AND PHYSI= CIANS' TABLES.

W. C. 355. Nurses' Writing or Physicians' Microscopic Table.

This is a convenient general table for the nurse for the conveyance of clinical charts, hypodermic syringes, and other sundry articles. A handsome white enameled table, with milk-white glass top, 3 glass lined drawers, having white beveled glass fronts. The table is arched in the front to permit the nurse to sit close up to the table. Many of these tables are sold for physician's use as a miscroscopic table.

Size of top, 30 x 18 inches. Price.....\$20.00

# W. C. 371. The Wocher-Leonard Chemical, Analysis and Microscopic Table.

This table is made entirely of iron, with glass top and 2 glass shelves. It is furnished with oxidized clips holding 12-2 oz. and 6-4 oz. glass stopp