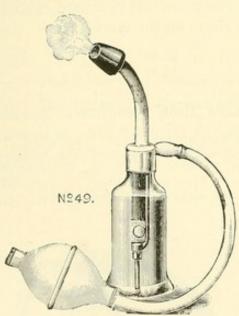

e, with fitting for spray apparatus, \$1 00



DeVilbiss Powder Blower, No. 22. Glass reservoir; fitted with detachable tip to throw powder in any direction.

Complete, with bulb.....\$1 00



DeVilbiss Powder Blower, No. 19. Glass reservoir; fitted with improved tip to throw powder in any direction.

Complete, with bulb......\$1 00

The DeVilbiss Powder Blower is so constructed that the powder is carried by a counter current of air, thus scattering the powder over the surface instead of throwing it in bunches, as powder blowers do that are so constructed that the current of air pushes the powder before it instead of carrying it mixed with it.

### DeVILBISS ATOMIZERS.



Unless otherwise ordered, we will send set as described, but may be made up of your own

selection at the same price.



49 DeV. Invertible Nebulizer.

Especially designed for patients' home use. The table for atomized fluids to strike against as shown is set to give a moist vapor. By taking table between thumb and finger and turning it transversely to the long diameter of the bottle a perfectly dry vapor will be made. Fluids will not escape no matter in what position it is placed. Its profusion of vapor is all that can be desired. Price, \$1 25



#### 44 DeV. Powder Blower.

Will throw powder in any direction desired and diffuse it perfectly. The piece shown may be screwed in point and set so as not to obscure the light when using it to make applications in the ear, and screwed out when a short point is desired. Price.........\$1 25



33 DeV. Atomizer.

The tube of this atomizer is only 1 inch in diamet