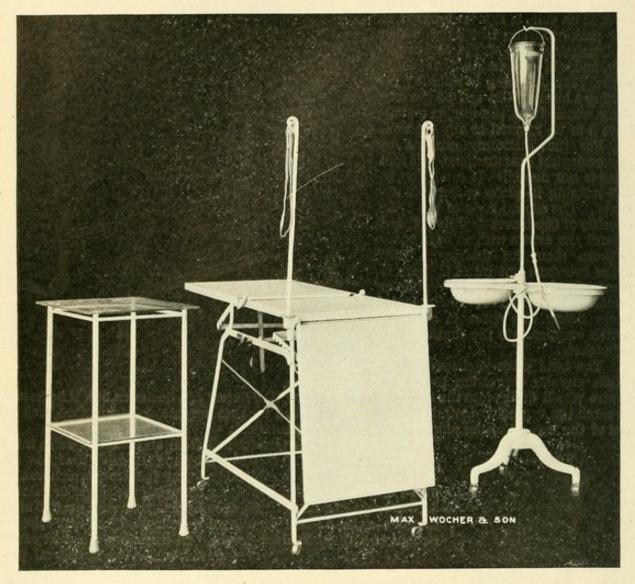

tomy stirrups of any pattern. The head piece is supplied with clamps to receive shoulder supports and a head rest if needed.

An important feature of the table is the arrangement for raising it into, or lowering it from, the Trendelenberg position. Wherever the crank stops, the table stays where it is, no matter how heavy a patient be on it. Moreover, by a system of leverage in the mechanism, the weight of the patient is reduced to about one-tenth, so that in raising or lowering there is

no extra effort required, and with a patient on the table a child could manipulate it. Price of Table with Head Rest only..... " Lithotomy Leg Holders, per pair, \$5 00; Gynæcological Stirrups...... 5 00

#### THE WOCHER SURGEONS' OPERATING OUTFIT No. 25.

Regular Price, \$35.00. Special Price, \$25.00.



No. 25. OPERATING OUTFIT,

The Table is our popular Wocher-Buchanan Table, with leg-holders, as shown, gives all positions, including the Trendelenburg posture, and can be folded for shipment or can be carried in a buggy. It is best fire enameled finish.

The Irrigator and Immersion Stand is our best pattern; has glass percolator, tubing and shut-off, and the basins are the best Austrian Imported Enamel.

The Glass Instrument Table is wrought iron construction, white fire enamel finish, has plate glass top and shelf, with ground edges and rubber shod legs.

If a more elaborate operating table is desired, we can furnish the Hall-Baldwin or Isaacs table instead of the Wocher-Buchanan, at a difference in price as shown in the list.



# THE WOCHER-BUCHANAN OPERATING TABLE.

This table is ma