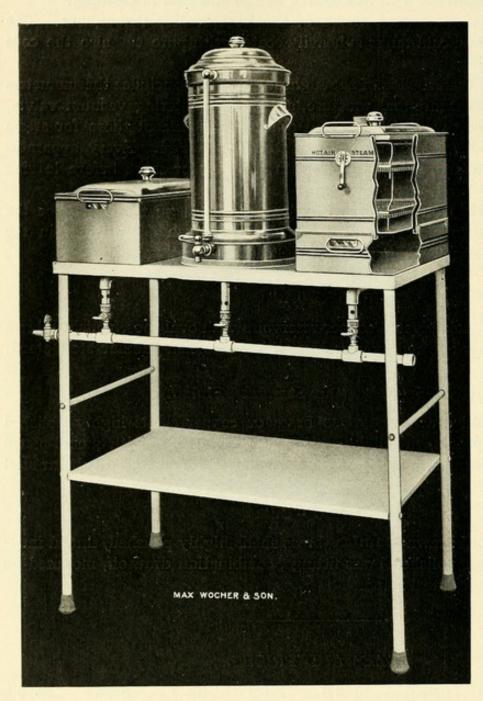

rners underneath but is made on order for either steam, kerosene, alcohol or electric heating and mounted on legs or brackets. Other prices given above cover the apparatus arranged for steam heat, but Nos. 1, 1½ and 2 will be arranged for gas or kerosene heating at \$25.00 list additional, and when so arranged will include independent generator for each reservoir, so constructed that it can be easily taken apart for cleaning and so that either tank may be operated independent of the other without the slightest possibility of injury so long as there is any water in the reservoirs. This is a more expensive construction than the older types where burners are placed directly underneath the reservoirs, quicker in action and greatly superior in every respect.

#### COMPLETE STERILIZING OUTFIT.



#### FOR OFFICE OR SMALL HOSPITAL.

An up-to-date plant for a surgeon. For quickly sterilizing and heating water and sterilizing instruments, gauze, towels, etc. A most useful and attractive piece of furniture.

The Gauze Sterilizer is made of copper and is supplied with two trays. It has a steam and hot air drying feature, and does not allow fumes from gas enter same as some of the similar apparatus on the market.

The Water Sterilizer is copper, and is supplied with water gauge.

The Instrument Sterilizer is copper, with perforated, removable tray.

The Stand is of our special construction, and is supplied with Gas Burners or Primus Coal Oil Stoves.

W. C. 1579.

|                 | plete outfit, consisting of In<br>x 6¾ x 7 inches. Water Ste                     |                    |