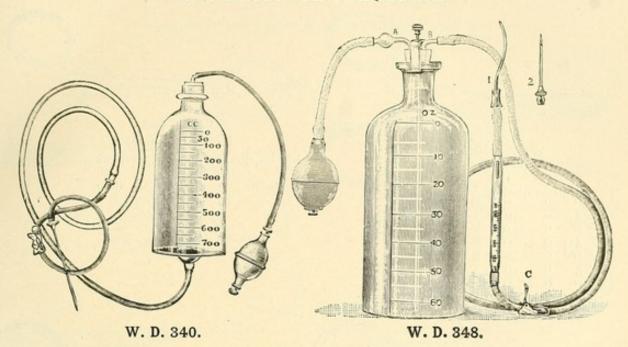

High-grade hospital furniture and appliances: Catalogue of Department V: comprising operating tables, cabinets, stands, beds, sterilizers, gauze, cotton and surgical supplies: manufactured by Max Wocher & Son.