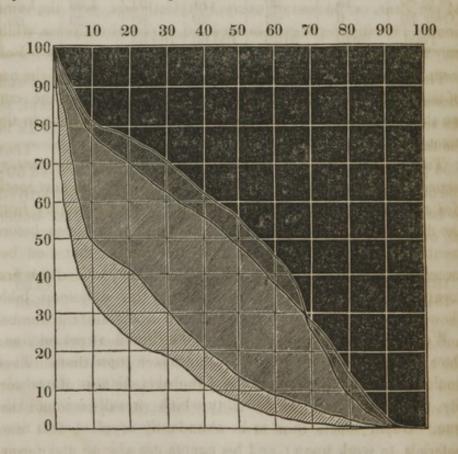

ictly true. It is dependent upon other circumstances. The mortality is the result rather of the great number of births, than the births the result of the mortality, as the proposition would seem to indicate, and as will be presently seen.

These data, as a means of comparison, afford striking illustrations of the amount of life enjoyed by different classes. Though they should not be relied upon alone, as measures for the health of a people, yet the facts are so interesting, as showing certain conditions of the living as well as of the dead, that we have attempted to illustrate them by the subjoined diagram. It is drawn in ten squares or periods each way; and each from left to right, representing by figures ten years of life; and from the top to the bottom, ten per cent. of the survivors.



Let us take 100 individuals from each of the four classes already mentioned—100 of the select lives of Preston, England; 100 of those who died at Newton; 100 who died in Boston 1841—1845; and 100 of the Catholics of Boston. If each of these classes of 100 persons had lived 100 years each, each

class would have enjoyed 10,000 years of life, and all the squares in the cut would have been represented by white surface. We have seen, however, that persons die at all ages, and some classes much younger than others. The proportion that survive the age at the top, in the several classes, is represented by curved lines drawn diagonally across the cut, -below these lines being light, to represent life, above the lines being dark, to represent death. The upper line represents the survivors at Pres