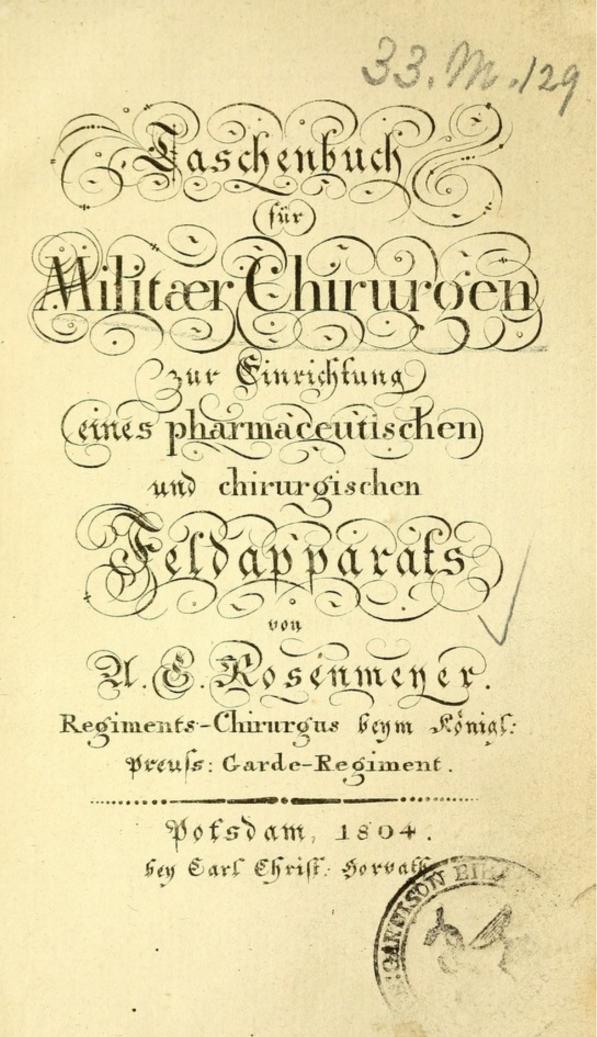

Taschenbuch für Militaer Chirurgen zur Einrichtung eines pharmaceutischen und chirurgischen Feldapparats / von A.G. Rosenmeyer, Regiments-Chirurgus beym Königl. preuss: Garde-Regiment.

### **Contributors**

Rosenmeyer, Andreas Gottfried, 1757-Francis A. Countway Library of Medicine

### **Publication/Creation**

Potsdam: Bey Carl Chriss Horvath, 1804.