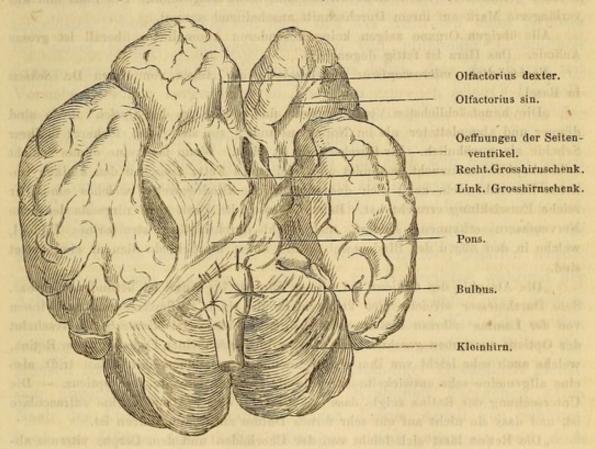

— Weder in der umhüllenden Membran noch an der Oberfläche des Tumors zeigen sich Gefässverzweigungen.

Schnitte der äussersten Peripherie des Tumors ergeben ein deutliches Bindegewebsstroma, in welchem die Zellen eingebettet liegen, und dessen blasse, gestreifte Züge an den Rändern des Präparats hervortreten.

Auch hier konnte auf zahlreichen Schnitten kein Gefäss entdeckt werden. Je mehr man gegen das Centrum des Tumors vorrückt, um so schwieriger wird es, das Stroma, selbst nach längerer Essigsäuremaceration, zu sehen: es schwimmen grössere Zellenaggregate mit fein-granulösem Contour im Präparate herum, ohne zu zerfallen; dennoch gelingt es nicht, das bindende Medium als Streifen- oder Faserzüge zu erkennen. —

Beschreibung der Gehirnbasis. Die Basis, besonders rechts, bis zur Unkennt-



lichkeit abgeplattet. Die vordere Scissur der Grosshirnhemisphäre ist sehr ausgesprochen; an ihrer Wurzel gespalten, lässt sie einen Theil des Corpus callosum wahrnehmen. Rechts kann der Geruchsnerv verfolgt werden, der linke ist abgeplattet,

stark nach Aussen dislocirt und erweicht. Von dem Chiasma, dem Tuber einererum, den Corpora candicantia und von der Lamina perforata sind keine Spuren mehr vorhanden; so sehr ist diese ganze Partie der Basis atrophirt und abgeplattet. Die Hirnnerven sind alle vorhanden und sie lassen sich bis zu ihren Schädelöffnungen verfolgen, rechts sind sie durch den Tumor verschoben. Die Grosshirnschenkel sind vorhanden, der rechte ist beträchtlich platt gedrückt und verzerrt, der linke nach aussen gedrückt und theilweise zerstört durch weisse Erweichung; hint