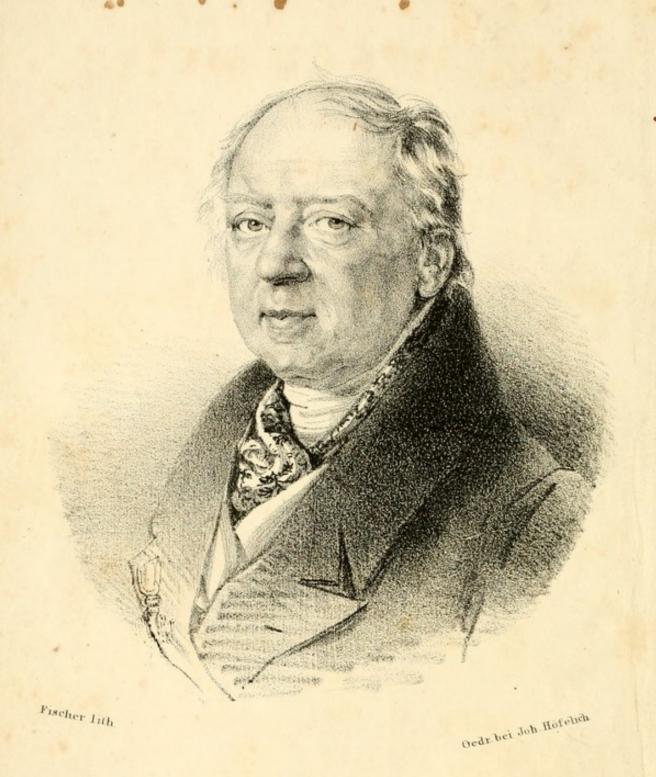

# J. F. Freiherrn von Jacquin,

f. f. n. oft. wirkl. Regierungsrat, Ritter bes konigl. banifchen Danebrog=Ordens D. d. U., und des kaiferl. ruffischen Bladie mirsOrdens; ber heilkunde Doktor, öffentl. ordentl. Professor ber Chemie und Botanik an ber Biener=Universität, Mitglied und Ausschuftrat ber k. k. Landwirtschaft = Gesellschaft in Bien, wie auch vieler anderer ins und ausländischer Gelehrtenund gemeinnuzigen Gesellschaften Mitglied;