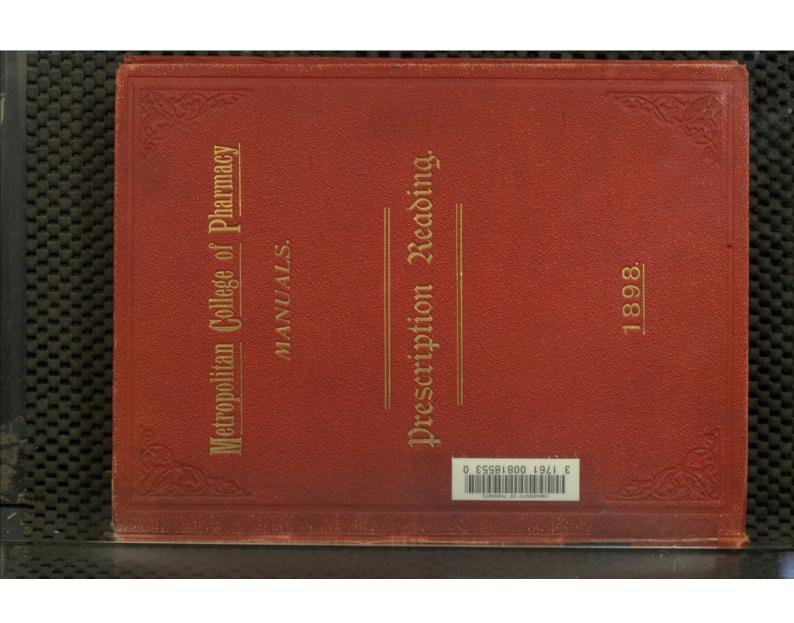

Prescription reading: a text book for pharmaceutical students: comprising a collection of physicians' & surgeons' prescriptions, mixtures, lotions, pills, onitments, powders, etc.: to which are added a Latin dictionary and vocabulary, tables of abbreviations used in prescriptions, & doses of official & unofficial medicines; and a commentary upon British poison laws / by William Watson Will.

# PRESCRIPTION READING,

A Cert Book for Pharmaceutical Students,

COMPRISING

A COLLECTION OF PHYSICIANS' & SURGEONS' PRESCRIPTIONS MIXTURES, LOTIONS, PILLS, OINTMENTS, POWDERS, ETC.;

TO WHICH ARE ADDRED

A LATIN DICTIONARY AND YOCABULARY; TABLES OF ABBREVIATIONS USED IN PRESCRIPTIONS, & DOSES OF OFFICIAL & UNOFFICIAL MEDICINES;

AND

A COMMENTARY UPON BRITISH POISON LAWS.

BY

WILLIAM WATSON WILL,

PRINCIPAL OF THE METROPOLITAN COLLEGE OF PHARMACY.

LONDON, 1898.

Price 12/6 Net.

Copyright.

W. W. W.

METROPOLITAN COLLEGE OF PHARMACY, 162, Kennington Park Road, London, S.E. October, 1898.