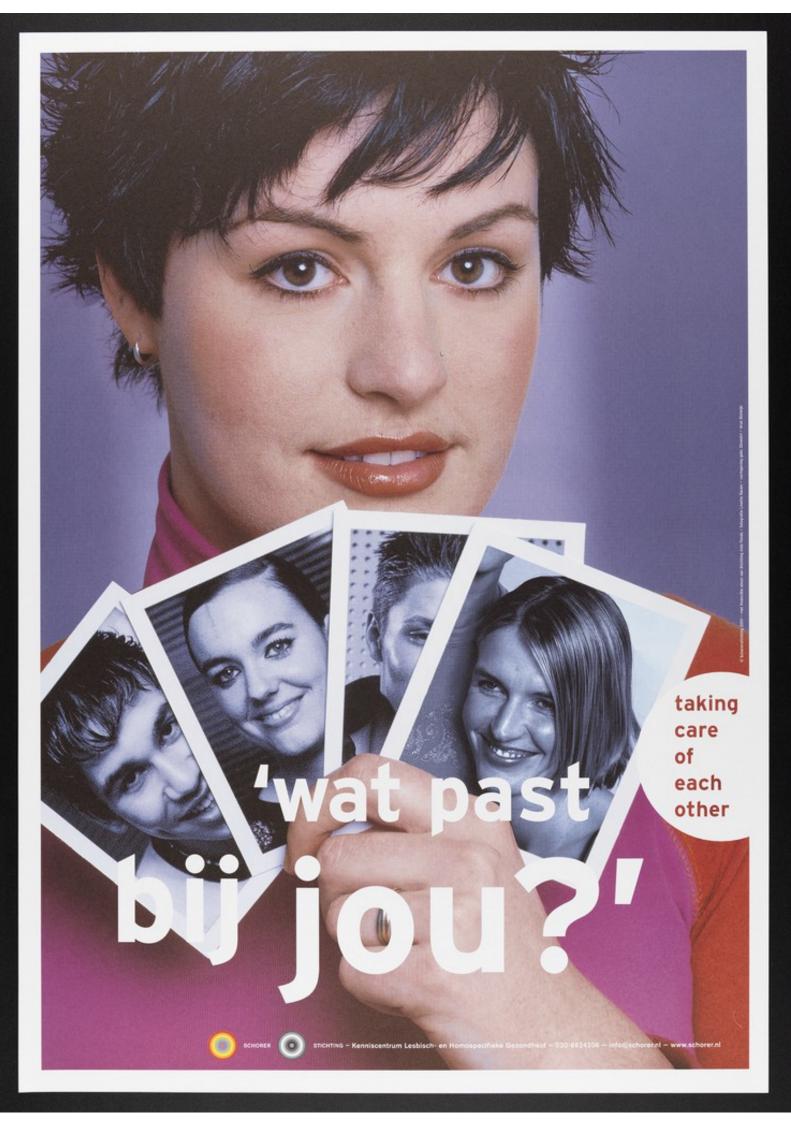

A young lesbian with photographs of other lesbians, and the question "What is your type?". Colour lithograph by Gebr. Silvestri for the Schorerstichting, 2001.