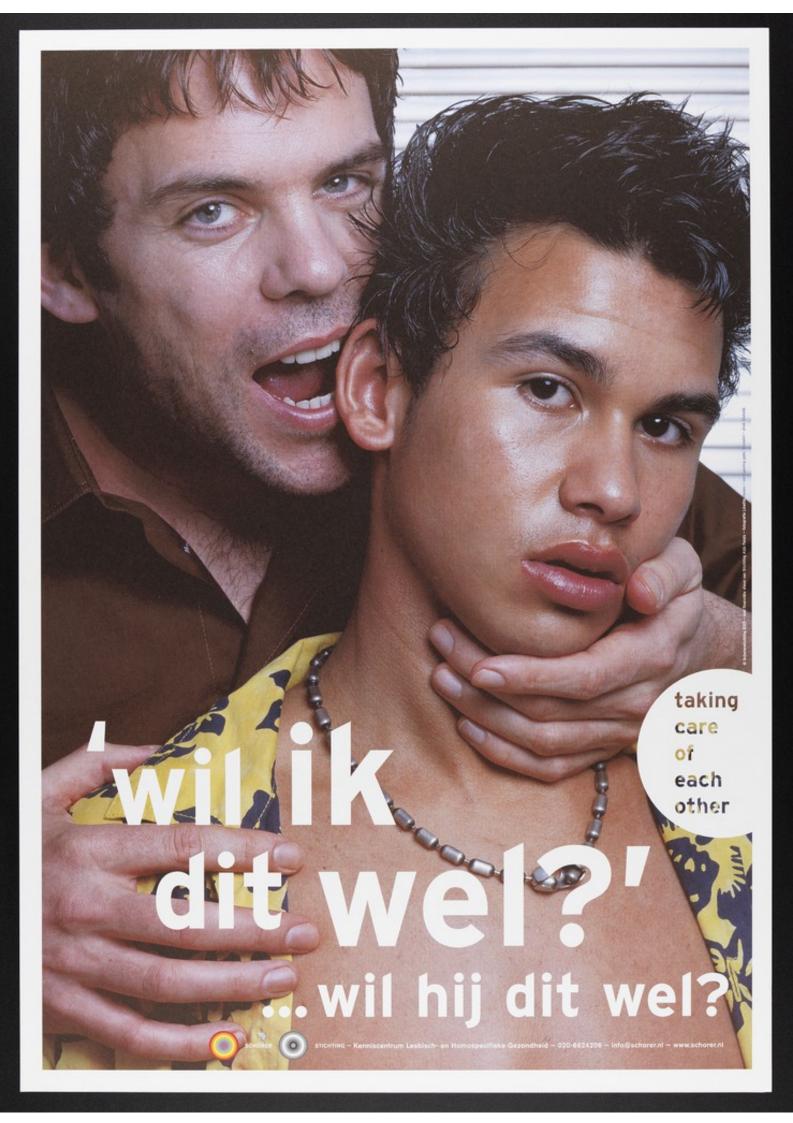

A gay man embracing a younger Asian man, with a statement on the need for safe sex. Colour lithograph by Gebr. Silvestri for the Schorerstichting, 2001.