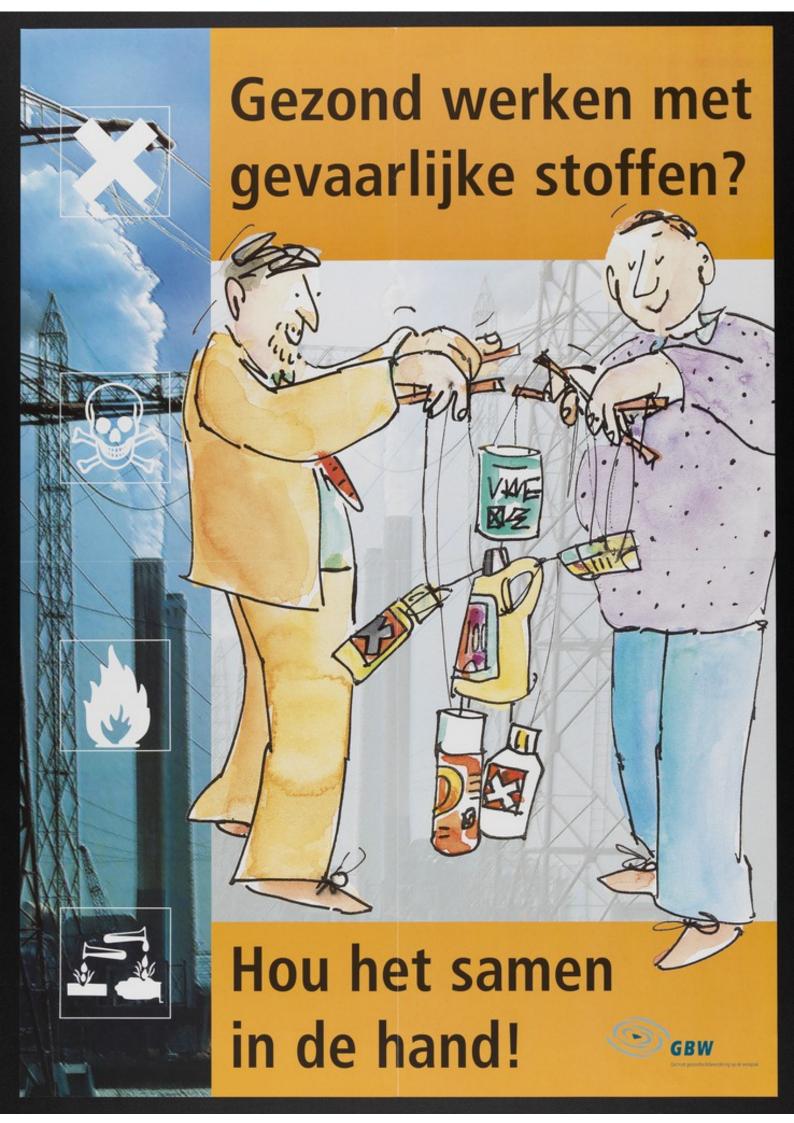

Two men holding dangerous substances as if they were string-puppets (marionettes); representing the need for care with hazardous substances in the workplace. Colour lithograph for the Centrum Gezondeidsbevordering op de Werkplek, 200-.