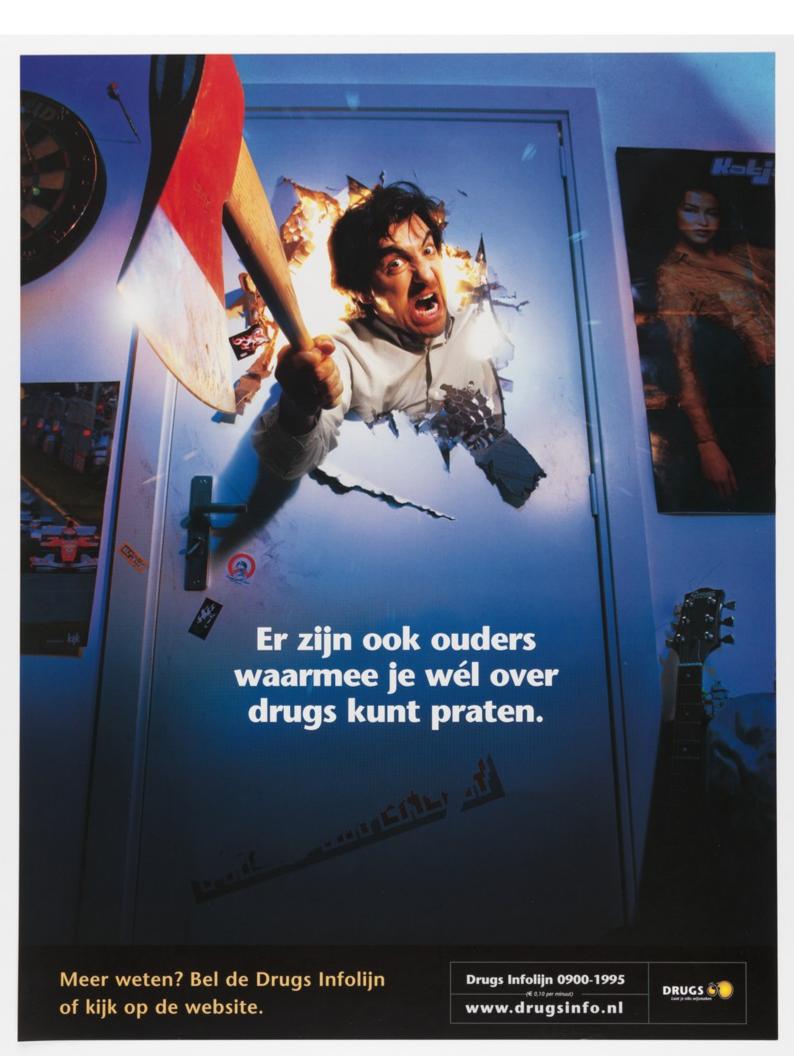

A father with an axe breaking through the door of a teenager's bedroom; representing a parent to whom it is difficult to talk about drugs, but who is not typical of all parents. Colour lithograph for the Drugs Infolijn, 200-.