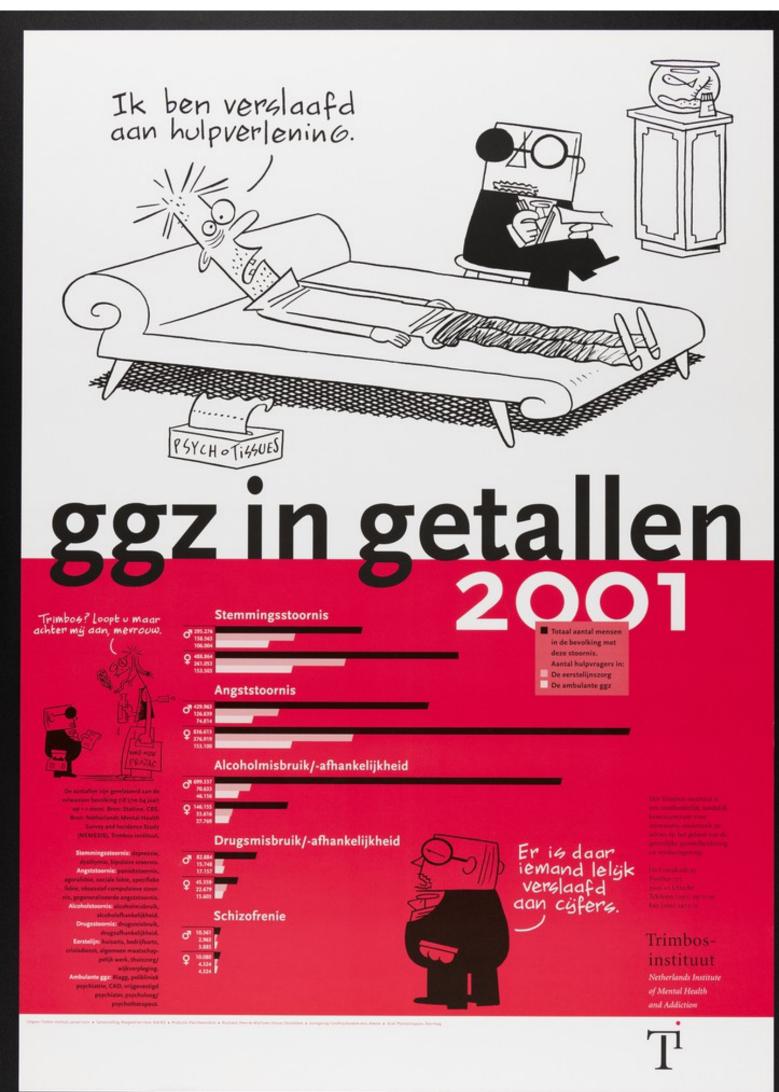

People talking to psychoanalysts; representing statistics of mental illness in the Netherlands for 2000. Colour lithograph for the Trimbos-instituut, 2001.