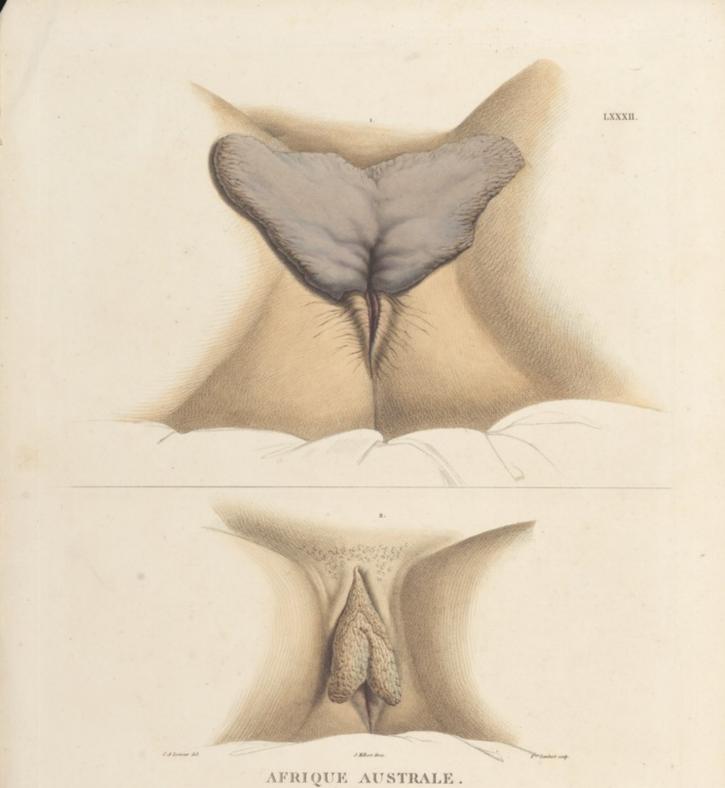

Dant le de fin M? 1. la femme 1th Debous. On soit alord grantis de la commission d'apérieure del quaid & litres un pedancale etroit qui de de la pope en un corps s alas condiderable, lequel parsina sutiron à moitie de la longueur de la salve de Ditite endeux boles alongés, rapprochés autieur d'aud atte polition sertice de femme de manière à représenter afsez graditiement un prénie affaile du lui meme, que au de s'entimitre endemi de longueur. Na abstance de et organe parfaitement analogue a celle de la Del peu de Condex ftomme elle se molape, nière, fort extensible, mais entimene de de poile; de coular de extérieur, qui participe De celle générale De l'inévision ets deparédane un peup la longeature Dans rette dituation l'ouverture De la Valse de troite cachée par cet organe qui le Déparé Depla De la contimètre

Danc le Defais M? 2. la femore ett représenté apite, les cuipes écartiet, ainti que les Deux lobes statta que for Dan Old vient Dedice termines inférieurement l'europe maispant Dela commissue supérieure des grandes leires . Chause D'euro cu par Ditteure als Dans l'otat grése deux melare alors grie de 7 custimiteur. Vi Dans le 1. Dis il étrie dejà facile de d'afterer que le prolongement extraor inaire ettimbé pour dans des grandes livres, la chois Devine plus étriente cuere Dans chinites les faces de grandes l'avan De cet écartemene De Deux lobed, ou apperente Dela Valve, Dout toute la l'étrie rapprochée attalles pour former le prolongement De la Valve, Dout toute la portion in férieure au paravane malquée porte cues lobet, ett catior mais d'écarine en 4 offre aieure de paravane malquée porte l'aves lobet, ett catior mais d'écarine partie Dans not firmer Luropiernel.

Atens que je mins & le Dire, le coupt greudaus ma rica de commun avec les grande l livrie Dans toute la partie infiriane ; il neu Apal ainti De Sou gre Duncale ou latot De la partie Sagerieure. Su re replique sur elle mime, ille ad tare très légériement par don rebord exterieux au bour setterer interne Die tiers Superius Des granies letres , dispotition a lagarde it faut attribuer and coate Cerrear exemp que n'agaat poine are commaispance aper grainde de lotar ordinaire Dever parties, no qui m'ay nou pour donne tout Le doin neceptive à leur observation out soutene que le tableir des fimmes Rottentoles, méteur gan proloagement natural on mitme artificial del grandet letter. Mais in lan fais. attention Vabored a Corigine De let appeadie Suightier Dave Caughe Sai mime de la commistate Superious par unpedicule itroit & tout a fail Settinct Set nympich "i ton observe culaite que la partie infiriare del gradites level que devent former Me mime ce protenda protongement of troute tout a fail strangere l'ou dera Torce de contenir, les peade qui cette grinion me d'aurait être admite, D'ailleurt nous auxions builton occation I. Dimontrer que celle prorticularite I organisation de li David be minut individue a autor Singularitate pout the pluse tomanted more bin qu'illes n'aient été dignales que nan un tris petit nombre de not voyageur l'africains Dow la 3. figure, la fumme ett couche sur le dos per les ours lobes d'acorpos pourous

ipanoich Surle mout de Venue, representent a fur bien une sorte delargestoile, aminine grulque triangulaire en qui dar maisemblablement aura pa fournir lidié cule nom de Tablier Sour lequel at organ de trouk généralement connu. D'and cette figure on Decouver 1.º toute Citud as De l'orifice De la Valve; 2. toute la partie informe de libre Del quander liver Lun portion Superioure addet adderiate par Son bord interne alabate da tablis de trouve alord recouverte et malquee par los spanouifreneue, 3. La petite leve peu Detelopped to Define unpuiplat profindement it he m'one patyrana predenter riendremarguable on mime De particulier. En ceartant Datantage l'ouverture de la Multe, ou appercoit The partie Superioure grappint the an pupplud profondement queches not ferment l'orifice de meat arinaire on un clitorice peu contiderable ayant als bade un potit ceptie membrenues Jedoid ajouter que toute cette fafe quetterieure ou plater valvaire d'atableir, buie lois D'être plittée raques comme celle extericare ett aniontraire glabre, onchank, Sand aucune trace de poil and une coulour rouge aper sin alles Set troit figures done je rind Departer, repredential bed parter Sex welled Dane formore " 26 à 27 and Jayan in Dija 3 enfant ; Sand le 15 . mon ami Sesveur a représente De grandeur naturelle aafri lavalre I am ferm fille De 13 à 1/2 and; on y retroute en Dand Centemble, en dans les détails touter les singularités que le rien De Decrise ; lougine ist la mine, le prevanence n'offre ancane Différence, la Dividion ander lobel aparechement live Infin plad existemment encore que Sand be preciedent defrint on prece Sacon vainere que let organe all tout-a-fail independant del grandes levres. Moine Developpe dand toater de Dimensione, il laipe catratoir aidément tout le contour de l'orifice de la ralte qui de Deprine parfaitement Devicere lai.