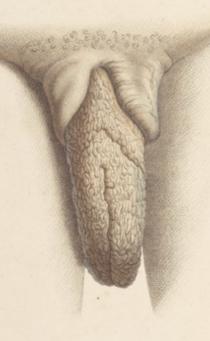

Dant le de fin M? 1. la femme 1th Debous. On soit alord grantis de la commission d'apérieure del quaid & litres un pedancale etroit qui de de la pope en un corps s alas condiderable, lequel parsina sutiron à moitie de la longueur de la salve de Ditite endeux boles alongés, rapprochés autieur d'aud atte polition sertice de femme de manière à représenter afsez graditiement un prénie affaile du lui meme, que au de s'entimitre endemi de longueur. Na abstance de et organe parfaitement analogue a celle de la Del peu de Condex ftomme elle se molape, nière, fort extensible, mais entimene de de poile; de coular de extérieur, qui participe De celle générale De l'inévision ets deparédane un peup la longeature Dans rette dituation l'ouverture De la Valse de troite cachée par cet organe qui le Déparé Depla De la contimètre

Danc le Defais M? 2. la femore ett représenté apite, les cuipes écartiet, ainti que les Deux lobes statta que for Dan Old vient Dedice termines inférieurement l'europe maispant Dela commissue supérieure des grandes leires . Chause D'euro cu par Ditteure als Dans l'otat grése deux melare alors grie de 7 custimiteur. Vi Dans le 1. Dis il étrie dejà facile de d'afterer que le prolongement extraor inaire ettimbé pour dans des grandes livres, la chois Devine plus étriente cuere Dans chinites les faces de grandes l'avan De cet écartemene De Deux lobed, ou apperente Dela Valve, Dout toute la l'étrie rapprochée attalles pour former le prolongement De la Valve, Dout toute la portion in férieure au paravane malquée porte cues lobet, ett catior mais d'écarine en 4 offre aieure de paravane malquée porte l'aves lobet, ett catior mais d'écarine partie Dans not firmer Luropiernel.