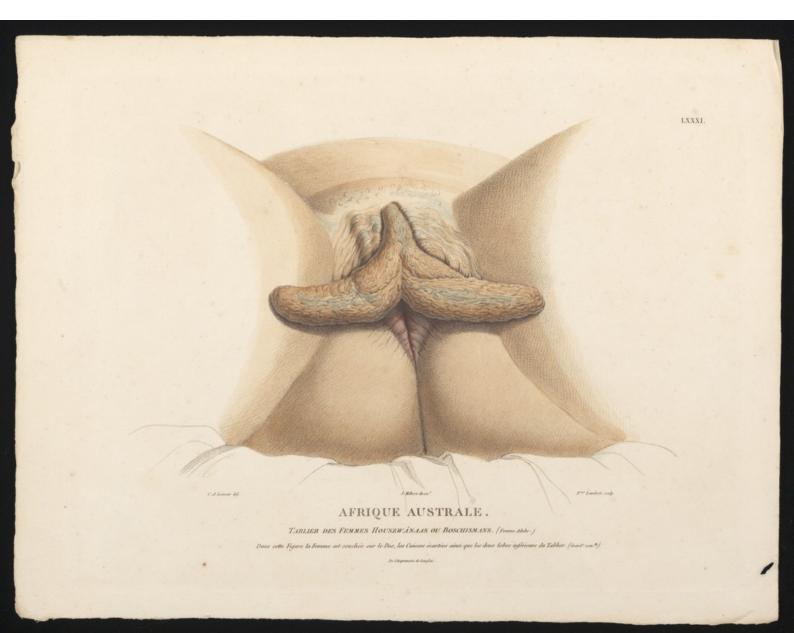

TABLIER DES FEMMES HOUZWÂNAAS OU BOSCHISMANS. (Grandow Samerelle.) Fig.1. Femme Adulte conchée sur le Dos; le Tablier est renverse et épanoni sur le Mont de Vénus. Fig. 2. Jenne fille assise, le Tablier de grandeur naturelle et pendant librement entre los Causes. in Chapman de Langles