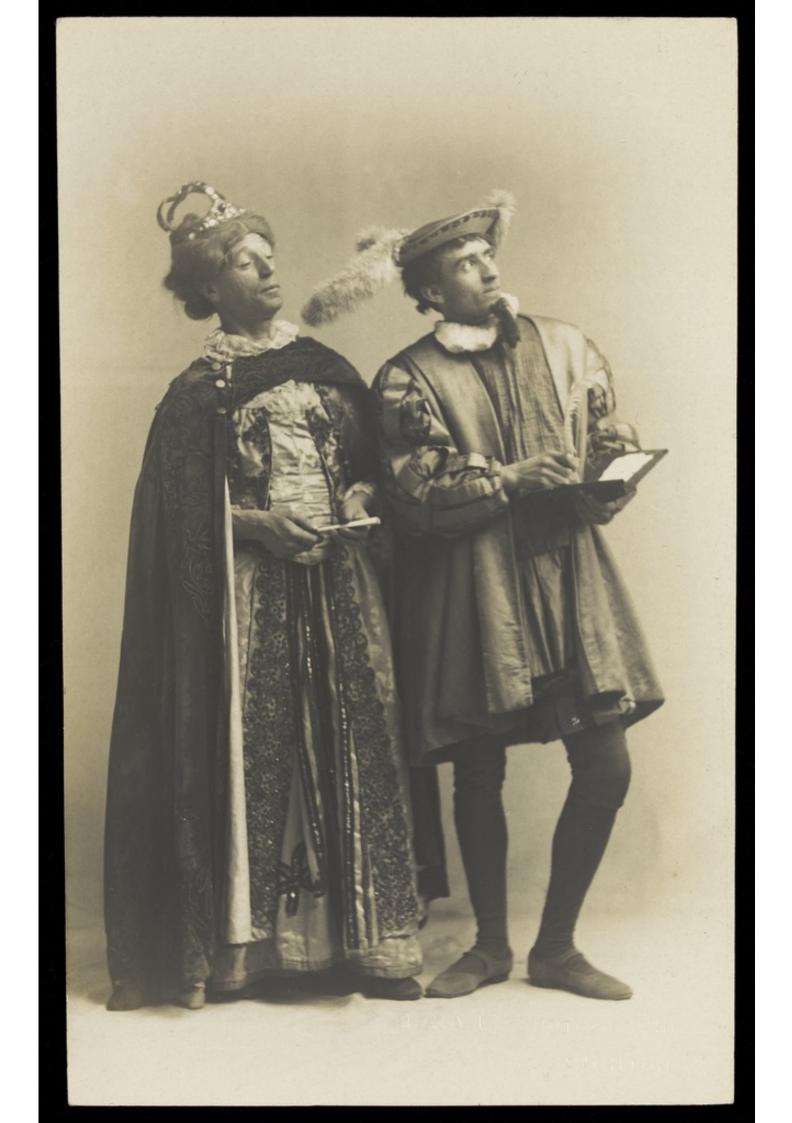

Actors in pantomime in Brighton: S. West playing King Robert of Remlaf and H. Taylor in drag as Queen Aggie of Remlaf. Photographic postcard.

Wellcome Collection 183 Euston Road London NW1 2BE UK T +44 (0)20 7611 8722 E library@wellcomecollection.org https://wellcomecollection.org

. M.R.A. King Robert of Remlaf. For Address Oats (S. West.) CARD. ARA pOST This space may be used for Communication Queen Aggie of Remlaf (N Yaylor).