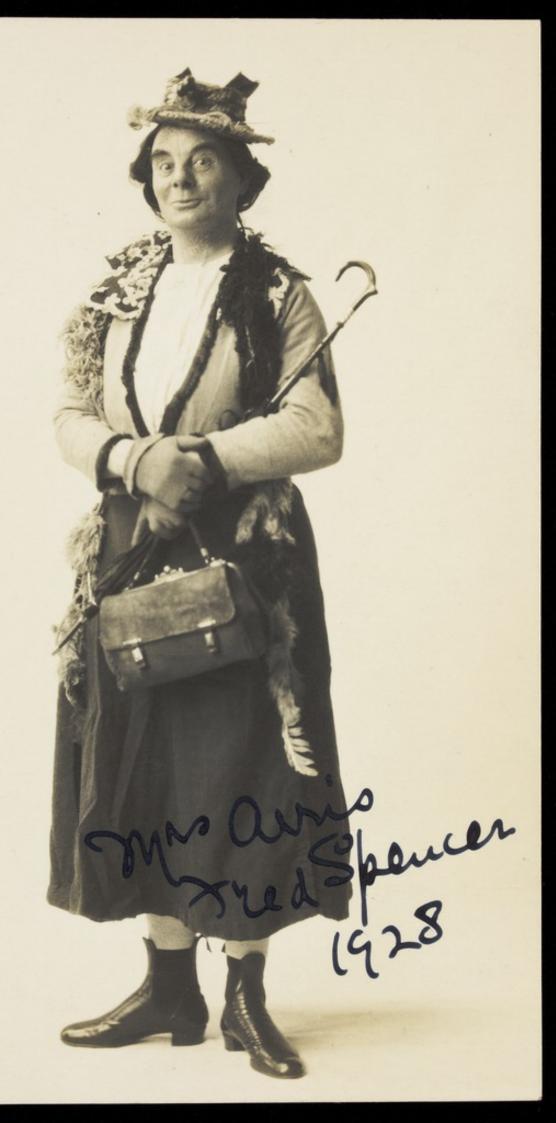

## Fred Spencer in drag. Photographic postcard, 192-.

### **Publication/Creation**

[England?]: [publisher not identified], [between 1920 and 1929]

#### **Persistent URL**

https://wellcomecollection.org/works/gsmdvncx

#### License and attribution

Conditions of use: it is possible this item is protected by copyright and/or related rights. You are free to use this item in any way that is permitted by the copyright and related rights legislation that applies to your use. For other uses you need to obtain permission from the rights-holder(s).





# POST : CARD

CORRESPONDENCE

ADDRESS ONLY