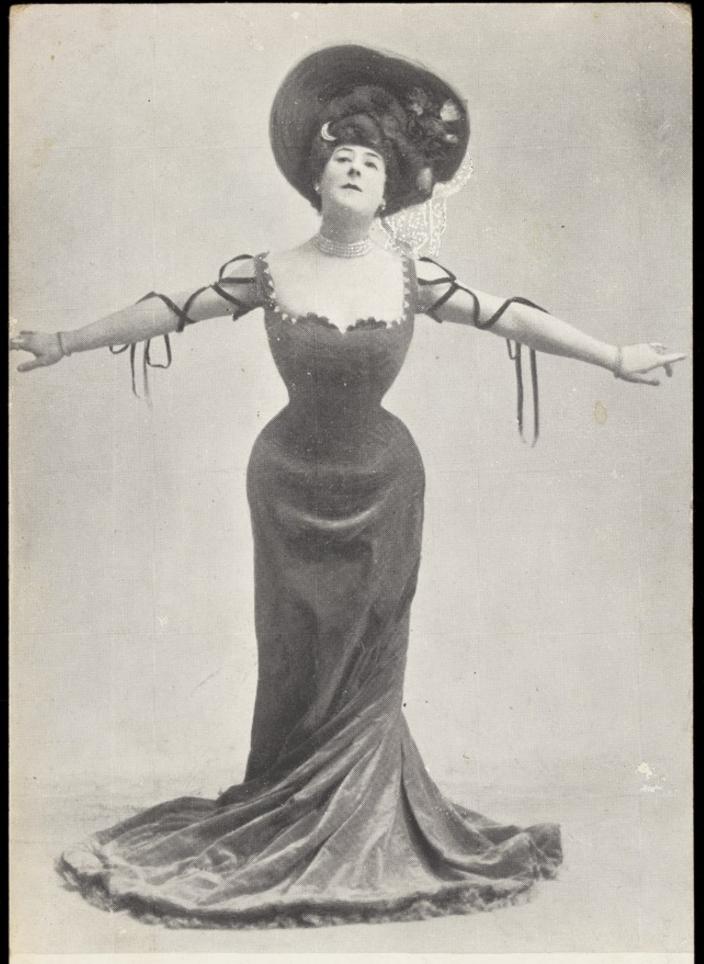

# Russell Wallett in drag as a Gibson Girl. Process print, 19--.

You can copy, modify, distribute and perform the work, even for commercial purposes, without asking permission.

Photo Charles & Russell,]

RUSSELL WALLETT,

BAIRD, BELFAST.

"THE LADY IN BLACK."

[Belfast.

FOR CORRESPONDENCE INLAND POSTAGE ONLY.