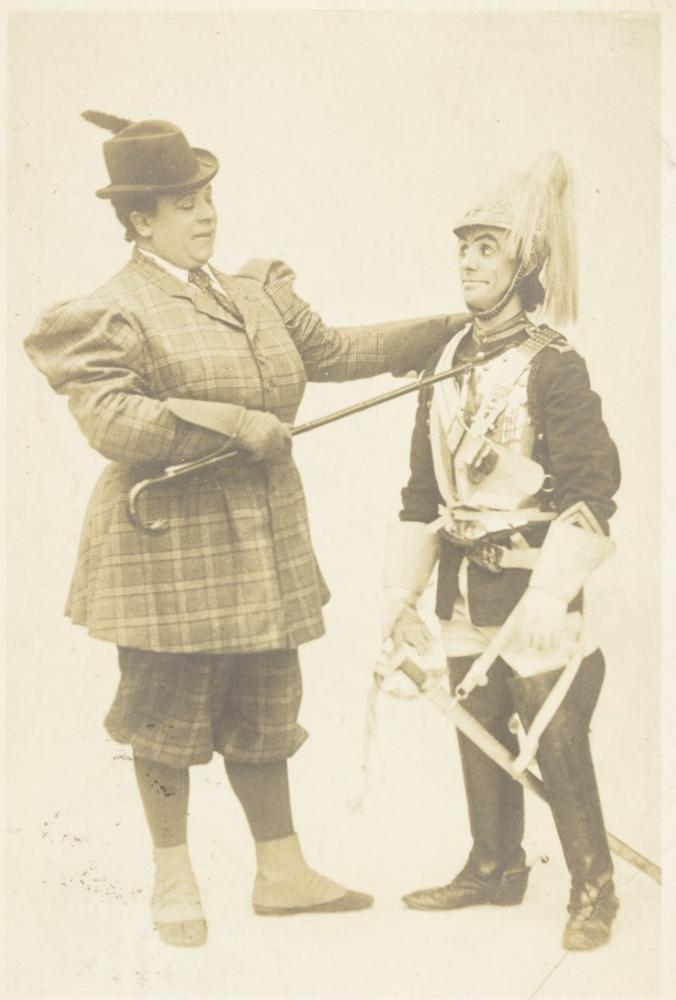

# Herbert Campbell and Dan Leno in character. Photographic postcard by Hana Studios, 190-.

1174 HANA DAN LENO & HERBERT CAMPBELL ROTARY PHOTO, E.C.

For Industry Boundary only, this space as well as the Back mot you be used for Communication (Post Office Regulation).

The Address Only The Back mot you be used for Communication (Post Office Regulation).