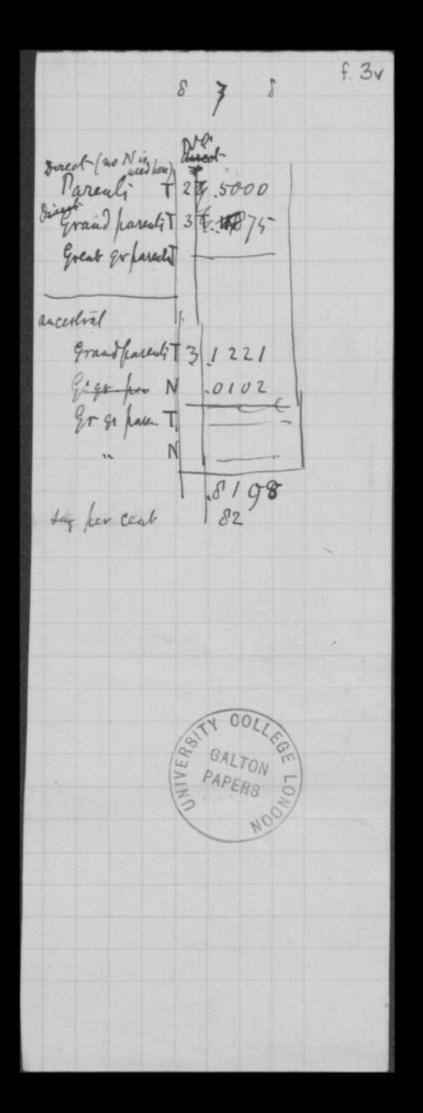

|     |   | •   |
|-----|---|-----|
| - 2 | - | α.  |
| •   |   | -31 |

|       |      | offspring |    |       |      | Offspring |     |
|-------|------|-----------|----|-------|------|-----------|-----|
| Sires | Dams | T         | N  | Sires | Dams | T         | N   |
| T     | T    | 326       | 58 | N'    | T    | 144       | 173 |
| T     | N    | 40        | 35 | N     | N    | 20        | 21  |
| · To  | tals | 366       | 93 |       |      | 164       | 194 |

Total offspring 530 T and 287 N = 817 in all.

Jus de Paris {huporto from France model ( huported trom trance Leva & write 7 mote (0) Supoles Truston ( France Jasper II Black+Tan 7 mo Triolog hamelers { Fino Jucolor Lemonachili | Rome rup orled trom France Imported