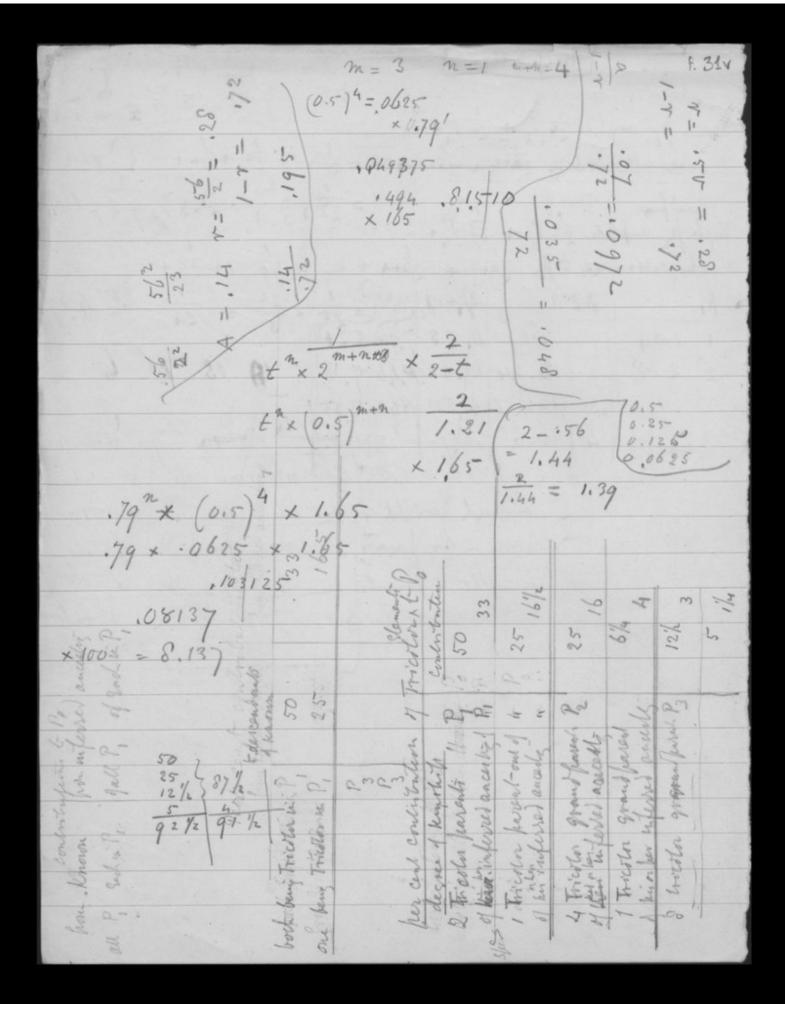

|     |   | •   |
|-----|---|-----|
| - 2 | - | α.  |
| •   |   | -31 |

|       |      | offspring |    |       |      | Offspring |     |
|-------|------|-----------|----|-------|------|-----------|-----|
| Sires | Dams | T         | N  | Sires | Dams | T         | N   |
| T     | T    | 326       | 58 | N'    | T    | 144       | 173 |
| T     | N    | 40        | 35 | N     | N    | 20        | 21  |
| · To  | tals | 366       | 93 |       |      | 164       | 194 |

Total offspring 530 T and 287 N = 817 in all.

Jus de Paris {huporto from France model ( huported trom trance Leva & write 7 mote (0) Supoles Truston ( France Jasper II Black+Tan 7 mo Triolog hamelers { Fino Jucolor Lemonachili | Rome rup orled trom France Imported