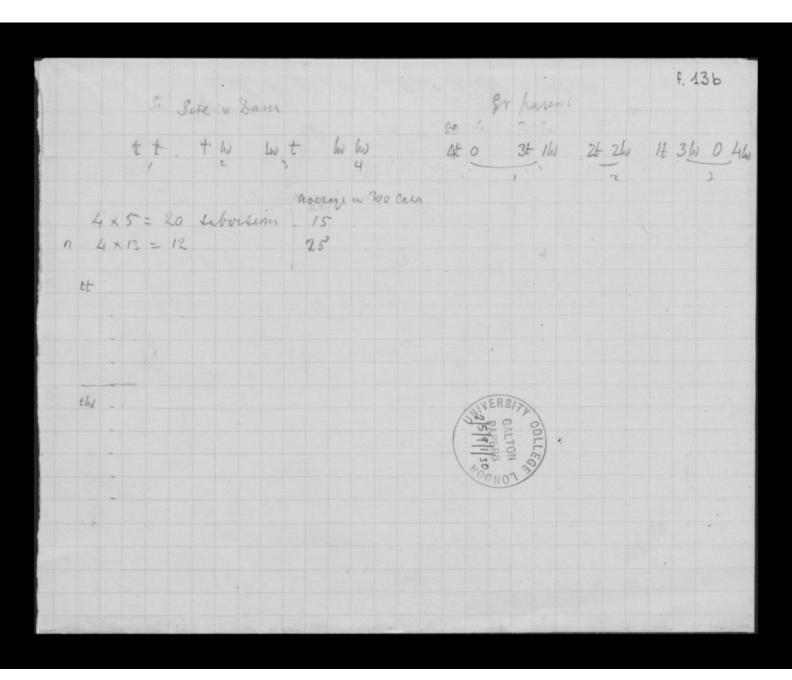

|     |   | •   |
|-----|---|-----|
| - 2 | - | α.  |
| •   |   | -31 |

|       |      | offspring |    |       |      | Offspring |     |
|-------|------|-----------|----|-------|------|-----------|-----|
| Sires | Dams | T         | N  | Sires | Dams | T         | N   |
| T     | T    | 326       | 58 | N'    | T    | 144       | 173 |
| T     | N    | 40        | 35 | N     | N    | 20        | 21  |
| · To  | tals | 366       | 93 |       |      | 164       | 194 |

Total offspring 530 T and 287 N = 817 in all.

Jus de Paris {huporto from France model ( huported trom trance Leva & write 7 mote (0) Supoles Truston ( France Jasper II Black+Tan 7 mo Triolog hamelers { Fino Jucolor Lemonachili | Rome rup orled trom France Imported