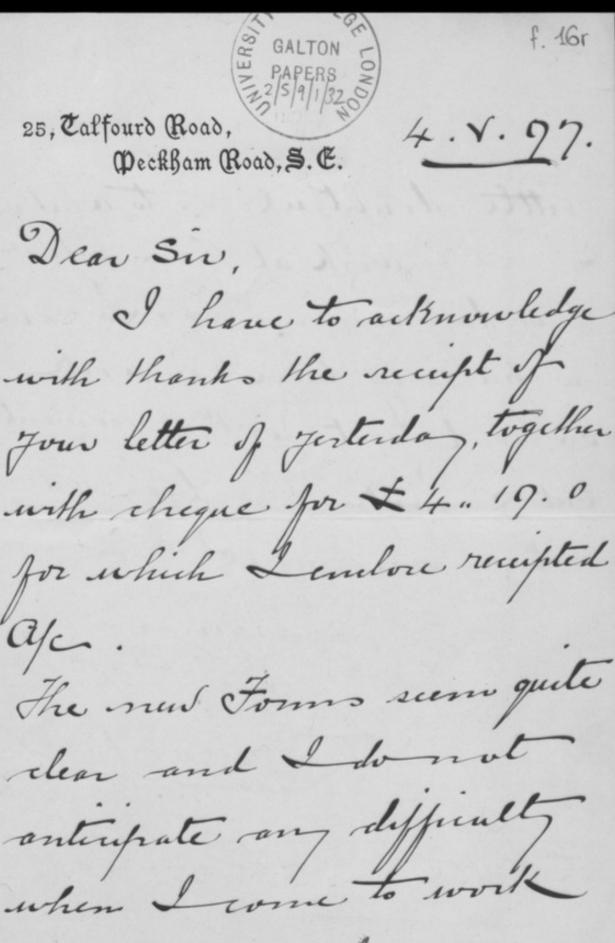

COMPILED BY

EVERETT MILLAIS.

1874-1896.

25, Talfourd Road, Deckham Road, S.E. 18. VI. 27.

Dear Siv.

I emlow the two copies of the Stud book. You had aheady moted the frimipal additions, but I have gone carefully through the book or transferred to the copy for Sir E. Millais all corrections that I had noted. I have entered all my corrections in red ink I have to thank you for

a copy of your flaper when fullished I shall be very interested in surning it, and shall be glad to undutake on fush work you may entrust to 1. Dunuan Bell

F. Galton, Engl., F.R.S.