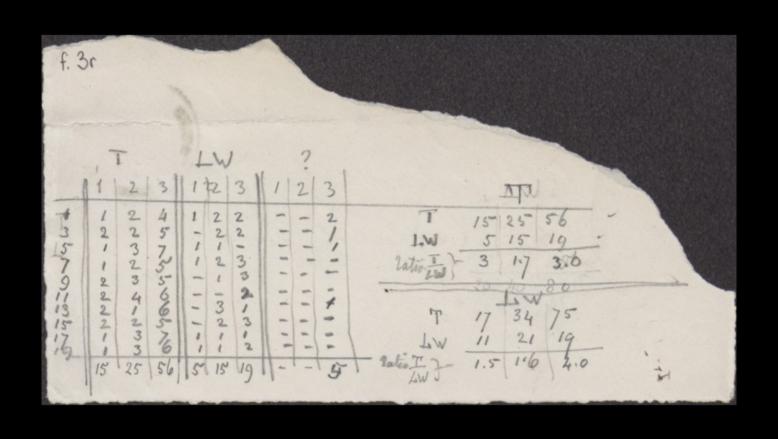

|     |   | •   |
|-----|---|-----|
| - 2 | - | α.  |
| •   |   | -31 |

|       |      | offspring |    |       |      | Offspring |     |
|-------|------|-----------|----|-------|------|-----------|-----|
| Sires | Dams | T         | N  | Sires | Dams | T         | N   |
| T     | T    | 326       | 58 | N'    | T    | 144       | 173 |
| T     | N    | 40        | 35 | N     | N    | 20        | 21  |
| · To  | tals | 366       | 93 |       |      | 164       | 194 |

Total offspring 530 T and 287 N = 817 in all.

Jus de Paris {huporto from France model ( huported trom trance Leva & write 7 mote (0) Supoles Truston ( France Jasper II Black+Tan 7 mo Triolog hamelers { Fino Jucolor Lemonachili | Rome rup orled trom France Imported