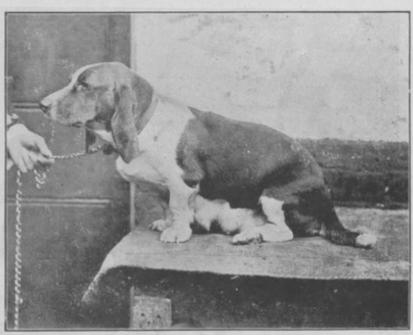

encer, but in others, and in every case the dams were not only pure-bred bitches, but bitchesknown exceedingly well to the exhibiting public both here and in America. In each case, too, these bitches produced champion dogs, not one each, but a large number, after unquestionable mesalliances.

I may further adduce the fact that in a breeding experience of nearly 30 years' standing during which I have made all sorts of experiments with purebred dams and wild sires, and returned them afterwards to pure sires of their own breeds, I have never seen a case of telegony, nor has my breeding stock suffered.

I may further adduce the fact that I have made over fifty experiments for Prof. Romanes to induce a case of telegony in a variety of animals, dogs, ducks, hens, pigeons, &c., and I have hope-



XXII.

lessly failed, as has every single experimenter who has tried to produce the phenomenon.

Now, the next question which bears much on the first is: Is the phenomenon of frequent occurence?

Well, gentlemen, if I cannot produce it, and have never seen it in thirty years' work, and no one who has tried to do so has seen it or produced it either, I think you will agree with me that we have an answer to the two first questions, i.e., that dams, as a rule, are not rendered useless by making mesalliances, and that the phenomenon is not only rare, but absolutely abnormal. But, gentlemen, if you require further evidence on this point you have it in the fact that owing to my connection with the press which deals with questions of breeding, I was asked to get information on the question from