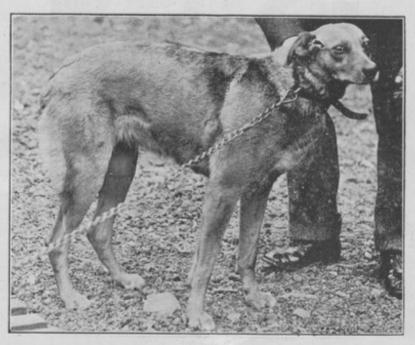

tray in his expectations, but is not unlikely to do infinite damage to the breed he is experimenting upon, which can only be remedied by years of patience.

Take, for instance, the case of a man who has some weedy Deerhounds, of which he knows nothing whatever. All he knows is that they are weedy, and rather than out breed to a better kennel, he breeds one of them to a big Bob-tailed mongrel, hoping by inbreeding again to the Deerhound that he will give increased size to his animals.

he will give increased size to his animals.

Here is the result of such an experiment (Phot. IX.), namely, an absolute mongrel, taking, in some respects, after the sire, and others, including the Bob-tail, after the dam,

In the language of ancient Rome, I may perhaps be allowed to remark, "Nescit ubi sit."



Риото. IX.



Риото, X.

As a contrast to this, I will now show what he might have obtained had his animal been properly bred to start with, I mean his Deerhound.

Here is, apparently, a Great Dane (Phot. X.), yet its dam was a rough-coated St. Bernard. Again, here is a Buff Leghorn cock, a Buff Leghorn hen, and a brown Leghorn hen (Phot. XI.), the sire being

the cock, and the dam the brown Leghorn, and regarding questions of this nature, I may remark that, in fowls, as elsewhere, when the sire is properly bred, the produce almost invariably take after him.

Finally, I give an illustration in pigeons, where the sire is the Baldy, and the dam the Fantail (Phot. XII.). The young on the top of the cote will be seen to take after the sire.

To show in this case how very strong the influence