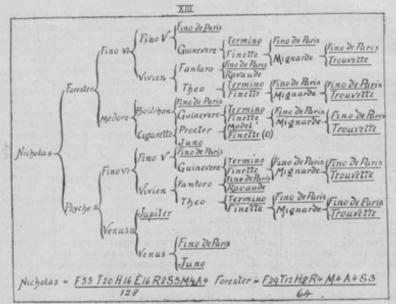

as I have explained, and I now give two photographs of them, the first being that of a bitch, the second that of a dog,

and I will here ask you to bear in mind that all these photographs were taken at the same distance in order that the exact difference in size and type between the Bassets already shown and the half-breds might be demonstrated.

Here is the half bred bitch shown to-night, Ada, photograph No. 18.

And No. 19 is the male half-bred, Cromwell.

As you observe, both took after the Basset in anatomy, but although the Bassets are descended from a race of aniform colour, their colour was not reproduced in the first cross, because, as Mr. Howard remarks, something may interfere to stop it, and the something in this case was the inbred character of the Bloodhound bitch employed.



Риото. XIII.

18

But in the second cross, when a Basset was again used, namely, Champion Forester and Cupid II., we gained the colour desired; for in every case where the half-bred bitches were bred to Bassets we got a superfluity of Tricolors and only a few black-andtans.

Here are photographs of the produce, which, as you will have observed, are not only Bassets in colour but anatomy.

In photograph No. 20 we have the half-bred

Ada's pups, and
In No. 21 the half-bred Rickey's pups.
Breeding, however, from the half-bred male with
Basset bitches, such as this, viz., Juno IV., photograph No. 22, we get, owing to the influence of the sire, a superfluity of black-and-tan Bassets, and I can exemplify this best by photograph No. 23.

Consequently, gentlemen, the upshot of these breeding exp