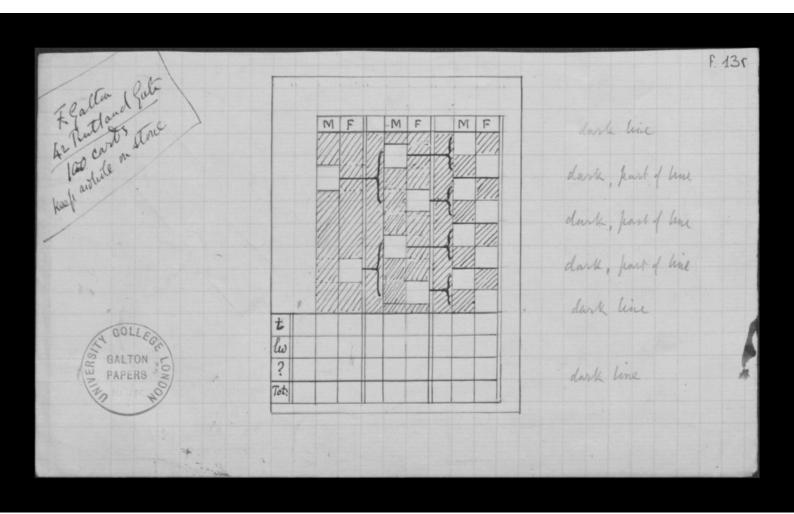

|     |   | •   |
|-----|---|-----|
| - 2 | - | α.  |
| •   |   | -31 |

|       |      | offspring |    |       |      | Offspring |     |
|-------|------|-----------|----|-------|------|-----------|-----|
| Sires | Dams | T         | N  | Sires | Dams | T         | N   |
| T     | T    | 326       | 58 | N'    | T    | 144       | 173 |
| T     | N    | 40        | 35 | N     | N    | 20        | 21  |
| · To  | tals | 366       | 93 |       |      | 164       | 194 |

Total offspring 530 T and 287 N = 817 in all.

Jus de Paris {huporto from France model ( huported trom trance Leva & write 7 mote (0) Supoles Truston ( France Jasper II Black+Tan 7 mo Triolog hamelers { Fino Jucolor Lemonachili | Rome rup orled trom France Imported