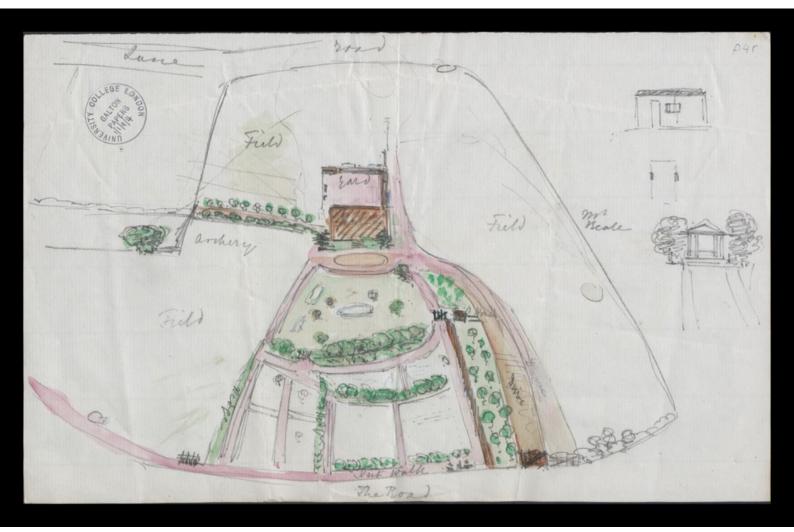

Toad to Me French Car Field 12 63 6m Pake Patte GALTON PAPERS Cow shed 236 Ra Dogs rd. Grafe Fr grood walk 165 Prent. Horite Junda Moure Rois Graf House Houser bo 家家 THE WALL Field Fort Path Meadow grag Garden Rit Nat avenue [ tous 5