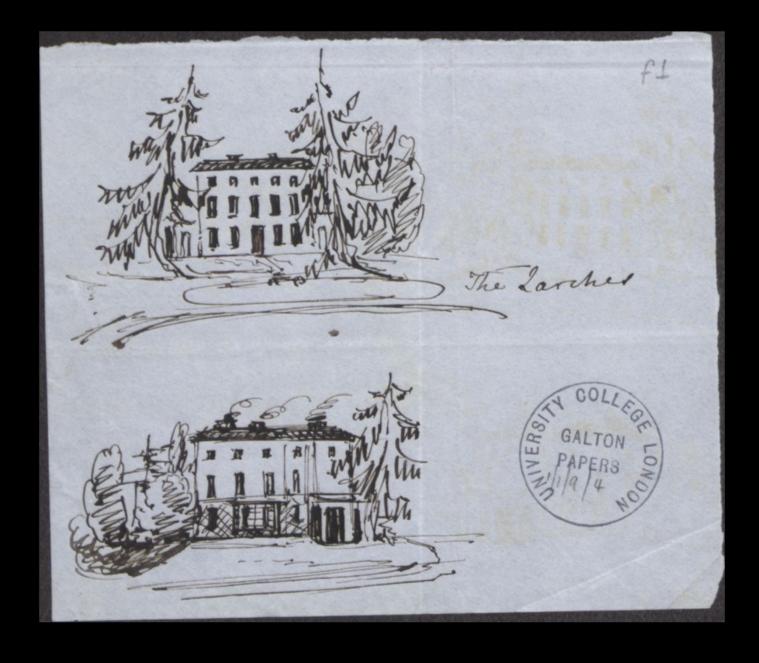

Toad to Me French Car Field 12 63 6m Pake Patte GALTON PAPERS Cow shed 236 Ra Dogs rd. Grafe Fr grood walk 165 Prent. Horite Junda Moure Rois Graf House Houser bo 家家 THE WALL Field Fort Path Meadow grag Garden Rit Nat avenue [ tous 5