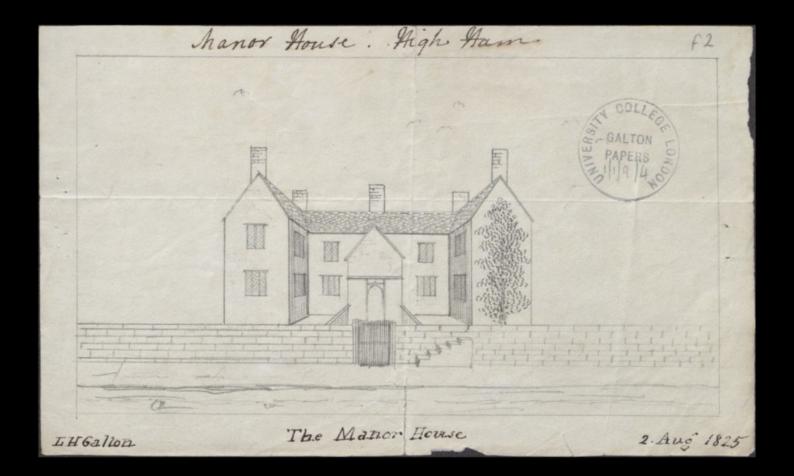

Toad to Me French Car Field 12 63 6m Pake Patte GALTON PAPERS Cow shed 236 Ra Dogs rd. Grafe Fr grood walk 165 Prent. Horite Junda Moure Rois Graf House Houser bo 家家 THE WALL Field Fort Path Meadow grag Garden Rit Nat avenue [ tous 5